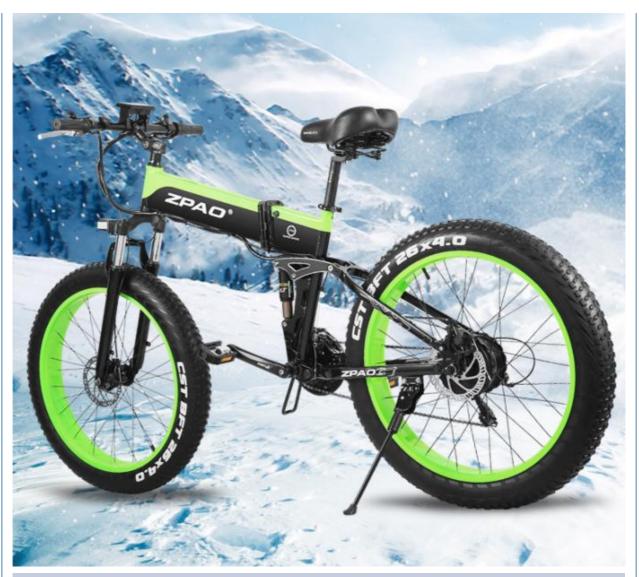

### **Product Specification**

Range Per Power: 31 - 60 Km
Frame Material: Aluminum Alloy
Wheel Size: 26", 26 Inch
Wattage: > 500w

Max Speed: 30-50Km/h, 40KM/H

• Voltage: 48V

Power Supply: Lithium Battery

Product Name: Folding Electric Bicycle
Battery: 48V 13AH Lithium Battery

Brake: F/R Disc Brake
Color: Red/Green
Display: LCD Big Screen
Motor Power: 48V 500W
Tire: 26"x4.0 Fat Tires

Derailleur: Shimano 21-speed-gears

## More Images

| Color selection | Red or Green               | PAS               | 1:1 intelligent pedal assistant system |
|-----------------|----------------------------|-------------------|----------------------------------------|
| Battery         | 48V13Ah Lithium battery    | Certificati<br>on | CE, RoHS                               |
| Motor power     | 48V 500W                   | Max<br>speed      | 25-35km/h(can be faster without limit) |
| Motor type      | Brushless geared motor     | Displayer         | LCD big screen                         |
| Brake           | Front and rear disc brakes | Pedal             | Foldable                               |
| Suspension      | F/R full suspension        | Fender            | F/R included                           |
| Derailleur      | Shimano 21-speed-gears     | Saddle            | Comfortable                            |
|                 |                            |                   |                                        |

Tyre size

26"\*4.0 fat tires

### **More Details**

Name

- 1.Max load: 150KGS
- 2.Max speed :25km/h-35km/h
- $3. Distance\ per\ charge: 50\text{-}60KM\ with\ Pedal\ assist}; \ 30\text{-}40KM\ with\ pure\ electric\ throttle$

26" foldable fat tyre electric bike