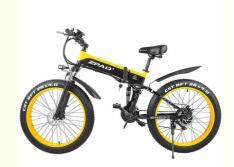

### **Product Specification**

Range Per Power: 31 - 60 Km
Frame Material: Aluminum Alloy
Wheel Size: 26", 26 Inch
Wattage: > 500w

Max Speed: 30-50Km/h, 40KM/H

• Voltage: 48V

Power Supply: Lithium Battery

Product Name: Folding Electric Bicycle
Battery: 48V 13AH Lithium Battery

Brake: F/R Disc Brake
Color: Red/Green
Display: LCD Big Screen
Motor Power: 48V 500W
Tire: 26"x4.0 Fat Tires

Derailleur: Shimano 21-speed-gears

Tyre size

26"\*4.0 fat tires