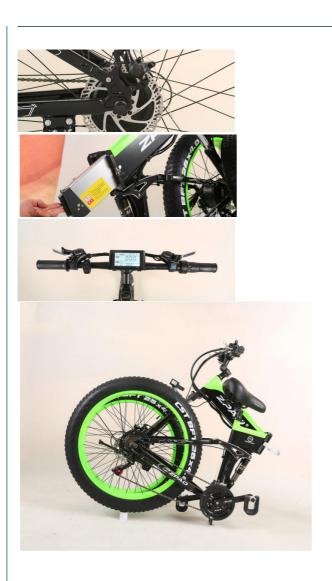

| Brake           | Front and rear disc brakes | Pedal             | Foldable                               |
| Suspension      | F/R full suspension        | Fender            | F/R included                           |
| Derailleur      | Shimano 21-speed-gears     | Saddle            | Comfortable                            |
|                 |                            |                   |                                        |

Tyre size

26"\*4.0 fat tires

### **More Details**

Name

- 1.Max load: 150KGS
- 2.Max speed :25km/h-35km/h
- $3. Distance\ per\ charge: 50\text{-}60KM\ with\ Pedal\ assist}; \ 30\text{-}40KM\ with\ pure\ electric\ throttle$

26" foldable fat tyre electric bike

- 4.N.W./G.W.:26 KGS/35KGS
- 5.Qty/container: 80 pcs/20ft,180pcs/40HQ

## **Detailed Images**



# SHIMANO GEAR SYSTEM



# Measurement

# Seat to Ground 80-110cm



# Folding Size











## Our Company



Huzhou thunder electric bike CO., LTD is a professional manufacturer for Electric Bikes, Electric Scooters and Electric Tricycles with 15 years experience in Zhejiang province of China, products have been approved by CE,UL,RoHS and ISO9001 certificates. We started exporting since 2009, customers are mainly from Europe, North America, South America and Oceania, and already cooperated with some big chain store, supermarket and webshop sales company.

# Packing & Delivery





Foam bag packing

Carton packing



Container loading

# Certification



## Our Service

- 1.) 15 years experience in manufacturing, 8 years working for foreign customers!
- 2.) All the sales people are we