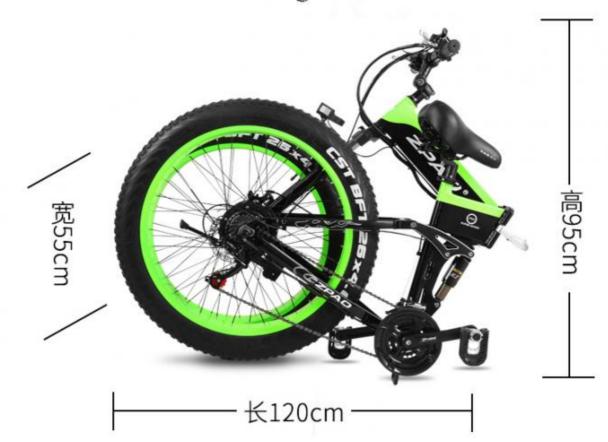

|
| Suspension      | F/R full suspension        | Fender            | F/R included                           |
| Derailleur      | Shimano 21-speed-gears     | Saddle            | Comfortable                            |
|                 |                            |                   |                                        |

Tyre size

26"\*4.0 fat tires

### **More Details**

Name

- 1.Max load: 150KGS
- 2.Max speed :25km/h-35km/h
- $3. Distance\ per\ charge: 50\text{-}60KM\ with\ Pedal\ assist}; \ 30\text{-}40KM\ with\ pure\ electric\ throttle$

26" foldable fat tyre electric bike

- 4.N.W./G.W.:26 KGS/35KGS
- 5.Qty/container: 80 pcs/20ft,180pcs/40HQ

## **Detailed Images**



# SHIMANO GEAR SYSTEM



# Measurement

# Seat to Ground 80-110cm



# Folding Size











## Our Company



Huzhou thunder electric bike CO., LTD is a professional manufacturer for Electric Bikes, Electric Scooters and Electric Tricycles with 15 years experience in Zhejiang province of China, products have been approved by CE,UL,RoHS and ISO9001 certificates. We started exporting since 2009, customers are mainly from Europe, North America, South America and Oceania, and already cooperated with some big chain store, supermarket and webshop sales company.

# Packing & Delivery





Foam bag packing

Carton packing



Container loading

# Certification



## Our Service

- 1.) 15 years experience in manufacturing, 8 years working for foreign customers!
- 2.) All the sales people are well-educated at college, they have good communication skills!
- 3.) OEM order and Custom