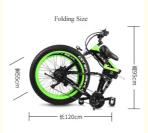

m Battery

### **Basic Information**

Place of Origin: Zhejiang, China

Brand Name: OEMCertification: CEModel Number: THMX01

• Price: \$639.00/pieces 1-19 pieces

• Packaging Details: 1. One Electric Bike will be packed by one

strong carton

2. Packages: Inner EPE Foam+small box+outside 7 layers corrugated cartons

3. Packing size: 156x30x80cm



### **Product Specification**

Range Per Power: 31 - 60 Km
Frame Material: Aluminum Alloy
Wheel Size: 26", 26 Inch
Wattage: > 500w

Max Speed: 30-50Km/h, 40KM/H

• Voltage: 48V

Power Supply: Lithium Battery

Product Name: Folding Electric Bicycle
Battery: 48V 13AH Lithium Battery

Brake: F/R Disc Brake
Color: Red/Green
Display: LCD Big Screen
Motor Power: 48V 500W
Tire: 26"x4.0 Fat Tires

Derailleur: Shimano 21-speed-gears



## More Images











| Color selection | Red or Green               | PAS               | 1:1 intelligent pedal assistant system |
|-----------------|----------------------------|-------------------|----------------------------------------|
| Battery         | 48V13Ah Lithium battery    | Certificati<br>on | CE, RoHS                               |
| Motor power     | 48V 500W                   | Max<br>speed      | 25-35km/h(can be faster without limit) |
| Motor type      | Brushless geared motor     | Displayer         | LCD big screen                         |
| Brake           | Front and rear disc brakes | Pedal             | Foldable                               |
| Suspension      | F/R full suspension        | Fender            | F/R included                           |
| Derailleur      | Sh