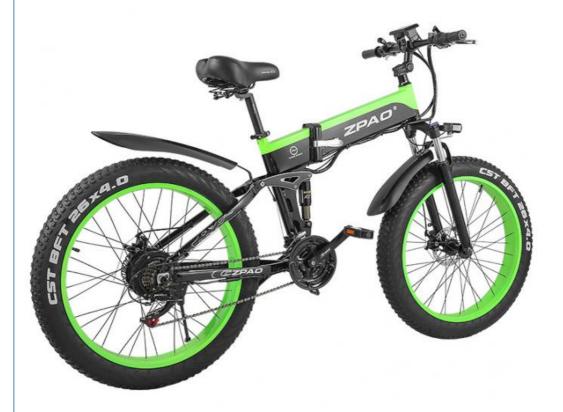

### **Product Specification**

Range Per Power: 31 - 60 Km
Frame Material: Aluminum Alloy
Wheel Size: 26", 26 Inch
Wattage: > 500w

Max Speed: 30-50Km/h, 40KM/H

• Voltage: 48V

Power Supply: Lithium Battery

Product Name: Folding Electric Bicycle
Battery: 48V 13AH Lithium Battery

Brake: F/R Disc Brake
Color: Red/Green
Display: LCD Big Screen
Motor Power: 48V 500W
Tire: 26"x4.0 Fat Tires

Derailleur: Shimano 21-speed-gears

## More Images

| Color selection | Red or Green               | PAS               | 1:1 intelligent pedal assistant system |
|-----------------|----------------------------|-------------------|----------------------------------------|
| Battery         | 48V13Ah Lithium battery    | Certificati<br>on | CE, RoHS                               |
| Motor power     | 48V 500W                   | Max<br>speed      | 25-35km/h(can be faster without limit) |
| Motor type      | Brushless geared motor     | Displayer         | LCD big screen                         |
| Brake           | Front and rear disc brakes | Pedal             | Foldable                               |
| Suspension      | F/R full suspension        | Fender            | F/R included                           |
| Derailleur      | Shimano 21-speed-gears     | Saddle            | Comfortable                            |
|                 |                            |                   |                                        |