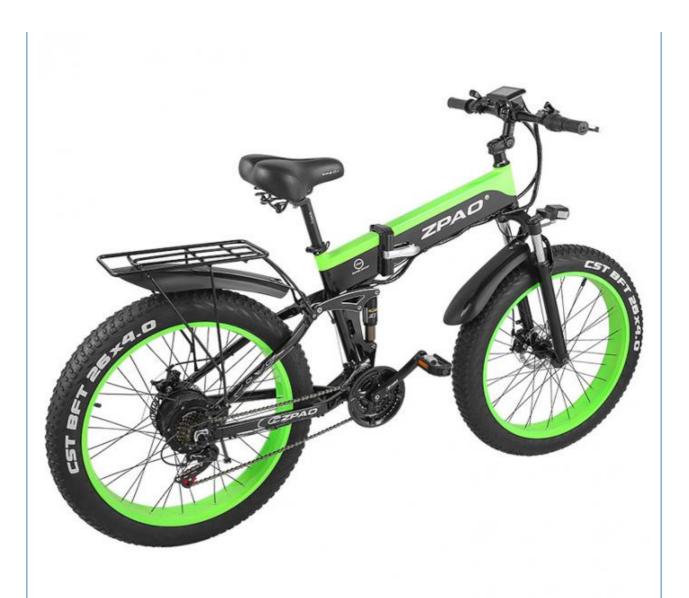

### **Product Specification**

Range Per Power: 31 - 60 Km
Frame Material: Aluminum Alloy
Wheel Size: 26", 26 Inch
Wattage: > 500w

Max Speed: 30-50Km/h, 40KM/H

• Voltage: 48V

Power Supply: Lithium Battery

Product Name: Folding Electric Bicycle
Battery: 48V 13AH Lithium Battery

Brake: F/R Disc Brake
Color: Red/Green
Display: LCD Big Screen
Motor Power: 48V 500W
Tire: 26"x4.0 Fat Tires

Derailleur: Shimano 21-speed-gears

## More Images

| Color selection | Red or Green               | PAS               | 1:1 intelligent pedal assistant system |
|-----------------|----------------------------|-------------------|----------------------------------------|
| Battery         | 48V13Ah Lithium battery    | Certificati<br>on | CE, RoHS                               |
| Motor power     | 48V 500W                   | Max<br>speed      | 25-35km/h(can be faster without limit) |
| Motor type      | Brushless geared motor     | Displayer         | LCD big screen                         |
| Brake           | Front and rear disc brakes | Pedal             | Foldable                               |
| Suspension      | F/R full suspension        | Fender            | F/R included                           |
| Derailleur      | Shimano 21-speed-gears     | Saddle            | Comfortable                            |
|                 |                            |                   |                                        |

Tyre size

26"\*4.0 fat tires

### **More Details**

Name

- 1.Max load: 150KGS
- 2.Max speed :25km/h-35km/h
- $3. Distance\ per\ charge: 50\text{-}60KM\ with\ Pedal\ assist}; \ 30\text{-}40KM\ with\ pure\ electric\ throttle$

26" foldable fat tyre electric bike