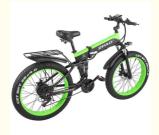

### **Product Specification**

Range Per Power: 31 - 60 Km
Frame Material: Aluminum Alloy
Wheel Size: 26", 26 Inch
Wattage: > 500w

Max Speed: 30-50Km/h, 40KM/H

• Voltage: 48V

Power Supply: Lithium Battery

Product Name: Folding Electric Bicycle
Battery: 48V 13AH Lithium Battery

Brake: F/R Disc Brake
Color: Red/Green
Display: LCD Big Screen
Motor Power: 48V 500W
Tire: 26"x4.0 Fat Tires

Derailleur: Shimano 21-speed-gears

## More Images

| Color selection | Red or Green               | PAS               | 1:1 intelligent pedal assistant system |
|-----------------|----------------------------|-------------------|----------------------------------------|
| Battery         | 48V13Ah Lithium battery    | Certificati<br>on | CE, RoHS                               |
| Motor power     | 48V 500W                   | Max<br>speed      | 25-35km/h(can be faster without limit) |
| Motor type      | Brushless geared motor     | Displayer         | LCD big screen                         |
| Brake           | Front and rear disc brakes | Pedal             | Foldable                               |
| Suspension      | F/R full suspension        | Fender            | F/R included                           |
| Derailleur      | Shimano 21-speed-gears     | Saddle            | Comfortable                            |
|                 |                            |                   |                                        |