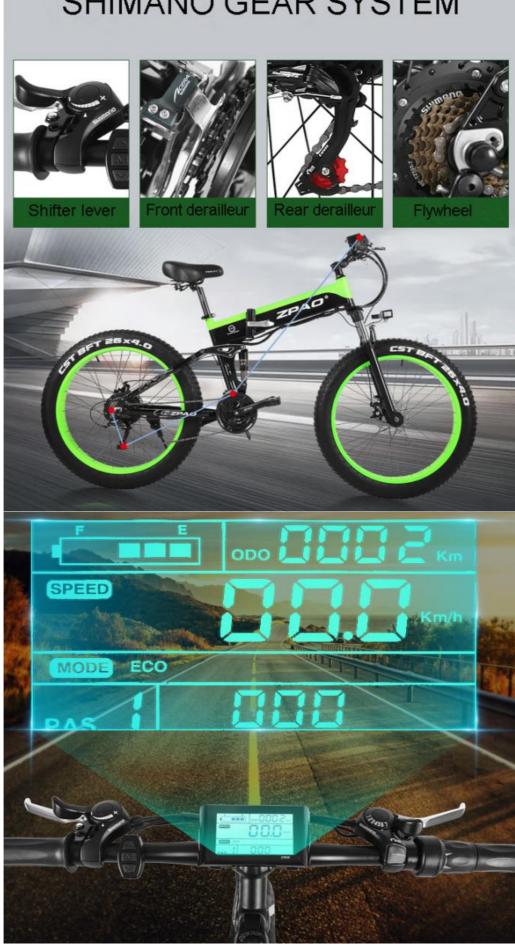

# SHIMANO GEAR SYSTEM

Brake: F/R Disc Brake
Color: Red/Green
Display: LCD Big Screen
Motor Power: 48V 500W
Tire: 26"x4.0 Fat Tires

Derailleur: Shimano 21-speed-gears

## More Images

| Color selection | Red or Green               | PAS               | 1:1 intelligent pedal assistant system |
|-----------------|----------------------------|-------------------|----------------------------------------|
| Battery         | 48V13Ah Lithium battery    | Certificati<br>on | CE, RoHS                               |
| Motor power     | 48V 500W                   | Max<br>speed      | 25-35km/h(can be faster without limit) |
| Motor type      | Brushless geared motor     | Displayer         | LCD big screen                         |
| Brake           | Front and rear disc brakes | Pedal             | Foldable                               |
| Suspension      | F/R full suspension        | Fender            | F/R included                           |
| Derailleur      | Shimano 21-speed-gears     | Saddle            | Comfortable                            |
|                 |                            |                   |                                        |