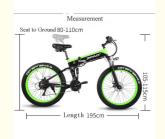

ium Battery

### **Basic Information**

Place of Origin: Zhejiang, China

Brand Name: OEMCertification: CEModel Number: THMX01

• Price: \$639.00/pieces 1-19 pieces

• Packaging Details: 1. One Electric Bike will be packed by one

strong carton

2. Packages: Inner EPE Foam+small box+outside 7 layers corrugated cartons

3. Packing size: 156x30x80cm



### **Product Specification**

Range Per Power: 31 - 60 Km
Frame Material: Aluminum Alloy
Wheel Size: 26", 26 Inch
Wattage: > 500w

Max Speed: 30-50Km/h, 40KM/H

• Voltage: 48V

Power Supply: Lithium Battery

Product Name: Folding Electric Bicycle
Battery: 48V 13AH Lithium Battery

Brake: F/R Disc Brake
Color: Red/Green
Display: LCD Big Screen
Motor Power: 48V 500W
Tire: 26"x4.0 Fat Tires

Derailleur: Shimano 21-speed-gears



## More Images











| Color selection | Red or Green               | PAS               | 1:1 intelligent pedal assistant system |
|-----------------|----------------------------|-------------------|----------------------------------------|
| Battery         | 48V13Ah Lithium battery    | Certificati<br>on | CE, RoHS                               |
| Motor power     | 48V 500W                   | Max<br>speed      | 25-35km/h(can be faster without limit) |
| Motor type      | Brushless geared motor     | Displayer         | LCD big screen                         |
| Brake           | Front and rear disc brakes | Pedal             | Foldable                               |
| Suspension      | F/R full suspension        | Fender            | F/R included                           |
| Derailleur      |