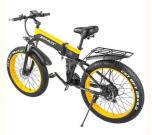

### **Product Specification**

Range Per Power: 31 - 60 Km
Frame Material: Aluminum Alloy
Wheel Size: 26", 26 Inch
Wattage: > 500w

Max Speed: 30-50Km/h, 40KM/H

• Voltage: 48V

Power Supply: Lithium Battery

Product Name: Folding Electric Bicycle
Battery: 48V 13AH Lithium Battery

Brake: F/R Disc Brake
Color: Red/Green
Display: LCD Big Screen
Motor Power: 48V 500W
Tire: 26"x4.0 Fat Tires

Derailleur: Shimano 21-speed-gears

## More Images

| Color selection | Red or Green               | PAS               | 1:1 intelligent pedal assistant system |
|-----------------|----------------------------|-------------------|----------------------------------------|
| Battery         | 48V13Ah Lithium battery    | Certificati<br>on | CE, RoHS                               |
| Motor power     | 48V 500W                   | Max<br>speed      | 25-35km/h(can be faster without limit) |
| Motor type      | Brushless geared motor     | Displayer         | LCD big screen                         |
| Brake           | Front and rear disc brakes | Pedal             | Foldable                               |
| Suspension      | F/R full suspension        | Fender            | F/R included                           |
| Derailleur      | Shimano 21-speed-gears     | Saddle            | Comfortable                            |
|                 |                            |                   |                                        |