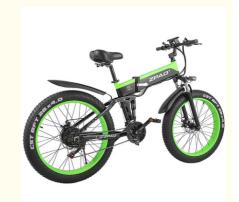

### **Product Specification**

Range Per Power: 31 - 60 Km
Frame Material: Aluminum Alloy
Wheel Size: 26", 26 Inch
Wattage: > 500w

Max Speed: 30-50Km/h, 40KM/H

• Voltage: 48V

Power Supply: Lithium Battery

Product Name: Folding Electric Bicycle
Battery: 48V 13AH Lithium Battery

Brake: F/R Disc Brake
Color: Red/Green
Display: LCD Big Screen
Motor Power: 48V 500W
Tire: 26"x4.0 Fat Tires

Derailleur: Shimano 21-speed-gears

Tyre size

26"\*4.0 fat tires

### **More Details**

Name

- 1.Max load: 150KGS
- 2.Max speed :25km/h-35km/h
- $3. Distance\ per\ charge: 50\text{-}60KM\ with\ Pedal\ assist}; \ 30\text{-}40KM\ with\ pure\ electric\ throttle$

26" foldable fat tyre electric bike