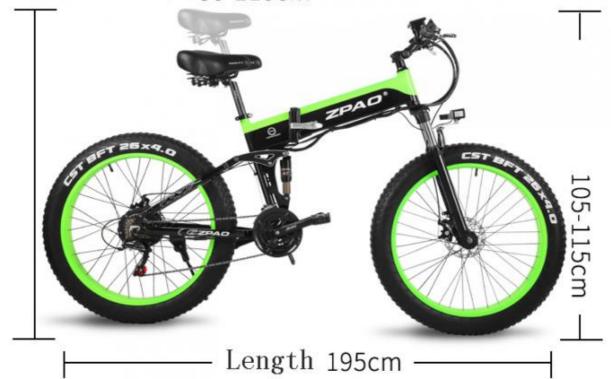

Foldable                               |
| Suspension      | F/R full suspension        | Fender            | F/R included                           |
| Derailleur      | Shimano 21-speed-gears     | Saddle            | Comfortable                            |
|                 |                            |                   |                                        |

Tyre size

26"\*4.0 fat tires

### **More Details**

Name

- 1.Max load: 150KGS
- 2.Max speed :25km/h-35km/h
- $3. Distance\ per\ charge: 50\text{-}60KM\ with\ Pedal\ assist}; \ 30\text{-}40KM\ with\ pure\ electric\ throttle$

26" foldable fat tyre electric bike

- 4.N.W./G.W.:26 KGS/35KGS
- 5.Qty/container: 80 pcs/20ft,180pcs/40HQ

## **Detailed Images**



# SHIMANO GEAR SYSTEM



# Measurement

# Seat to Ground 80-110cm



# Folding Size











## Our Company



Huzhou thunder electric bike CO., LTD is a professional manufacturer for Electric Bikes, Electric Scooters and Electric Tricycles with 15 years experience in Zhejiang province of China, products have been approved by CE,UL,RoHS and ISO9001 certificates. We started exporting since 2009, customers are mainly from Europe, North America, South America and Oceania, and already cooperated with some big chain store, supermarket and webshop sales company.

# Packing & Delivery





Foam bag packing

Carton packing



Container loading

# Certification



## Our Service

- 1.) 15 years experience in manufacturing, 8 years working for foreign customers!
- 2.) All the sales people are well-educated at college, they have good communication skills!
- 3.) OE