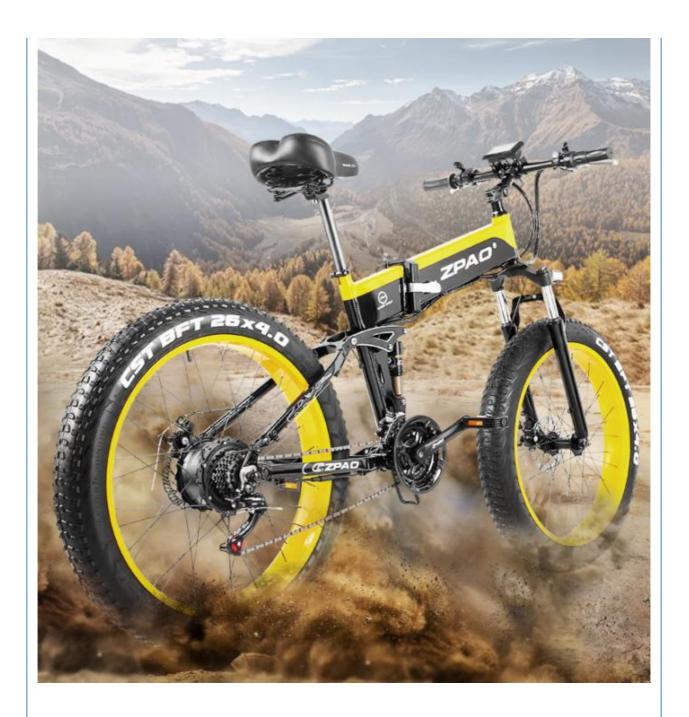

### **Product Specification**

Range Per Power: 31 - 60 Km
Frame Material: Aluminum Alloy
Wheel Size: 26", 26 Inch
Wattage: > 500w

Max Speed: 30-50Km/h, 40KM/H

• Voltage: 48V

Power Supply: Lithium Battery

Product Name: Folding Electric Bicycle
Battery: 48V 13AH Lithium Battery

Brake: F/R Disc Brake
Color: Red/Green
Display: LCD Big Screen
Motor Power: 48V 500W
Tire: 26"x4.0 Fat Tires

Derailleur: Shimano 21-speed-gears

## More Images

| Color selection | Red or Green               | PAS               | 1:1 intelligent pedal assistant system |
|-----------------|----------------------------|-------------------|----------------------------------------|
| Battery         | 48V13Ah Lithium battery    | Certificati<br>on | CE, RoHS                               |
| Motor power     | 48V 500W                   | Max<br>speed      | 25-35km/h(can be faster without limit) |
| Motor type      | Brushless geared motor     | Displayer         | LCD big screen                         |
| Brake           | Front and rear disc brakes | Pedal             | Foldable                               |
| Suspension      | F/R full suspension        | Fender            | F/R included                           |
| Derailleur      | Shimano 21-speed-gears     | Saddle            | Comfortable                            |
|                 |                            |                   |                                        |

Tyre size

26"\*4.0 fat tires

### **More Details**

Name

- 1.Max load: 150KGS
- 2.Max speed :25km/h-35km/h
- $3. Distance\ per\ charge: 50\text{-}60KM\ with\ Pedal\ assist}; \ 30\text{-}40KM\ with\ pure\ electric\ throttle$

26" foldable fat tyre electric bike