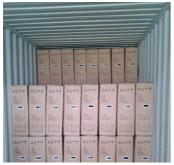

- 4.N.W./G.W.:26 KGS/35KGS
- 5.Qty/container: 80 pcs/20ft,180pcs/40HQ

# Packing & Delivery

Foam bag packing

Carton packing

Container loading