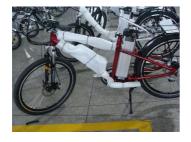

# 48V 12AH 500W Folding Electric Bicycle With 26"\*4.0 Fat Tyre Foldable Lithium Battery

### **Product Specification**

Range Per Power: 31 - 60 Km
Frame Material: Aluminum Alloy
Wheel Size: 26", 26 Inch
Wattage: > 500w

Max Speed: 30-50Km/h, 40KM/H

• Voltage: 48V

Power Supply: Lithium Battery

Product Name: Folding Electric Bicycle
Battery: 48V 13AH Lithium Battery

Brake: F/R Disc Brake
Color: Red/Green
Display: LCD Big Screen
Motor Power: 48V 500W
Tire: 26"x4.0 Fat Tires

Derailleur: Shimano 21-speed-gears

Tyre size

26"\*4.0 fat tires

### **More Details**

Name

- 1.Max load: 150KGS
- 2.Max speed :25km/h-35km/h
- $3. Distance\ per\ charge: 50\text{-}60KM\ with\ Pedal\ assist}; \ 30\text{-}40KM\ with\ pure\ electric\ throttle$

26" foldable fat tyre electric bike