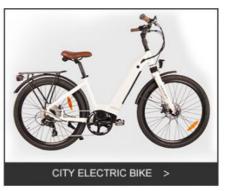

| Plush big comfortable and soft saddle |
| Ridi<br>ng<br>mod<br>e     | Throttle/Pedal assist or both    | Package          | 7 layers strong corrugated cartons    |
| Wei<br>ght                 | 25kgs                            | Loading capacity | 150kgs                                |
| Cer<br>tific<br>atio<br>ns | CE, RoHS,EN15194                 | Warranty         | 2 years                               |

### **More Details**

1.Max loading: 120-150KGS

2.Max speed :25/32/40km/h which can be adjustable

3.N.W./G.W.:25KGS/30KGS

4.Qty/container: 90pcs/20ft,210pcs/40HQ

**Product Pictures** 

# PRODUCT PICTURES









# Measurement Seat to Ground 80-110cm 105-115cm Length 195cm Folding Size













# SHIMANO GEAR SYSTEM







**Product Categories** 

# PRODUCT CATEGORIES













About Us

# COMPANY PROFILE

Huzhou Thunder Electric Bike Co., Ltd.

Thunder Ebike was co-founded by Harry Lei and Jupiter Zhang, who have been working for ebikes research since 2007. We dedicated to design and manufacture most durable electric bikes with much affordable prices. Our product range include City/Mountain and Folding Electric Bikes, Electric Scooters, Electric Fat Bikes and Electric Tricycles. Thunder was located beautiful Huzhou city, Zhejiang province of China, and our products have been approved by CE, EN15194, UL, RoHS and ISO9001 certificates.

We have been selling ebikes to 40 countries and regions, our customers are mainly from Europe, North America, Asia, South America and Oceanian, and we already cooperated with some big chain store, supermarket and webshop