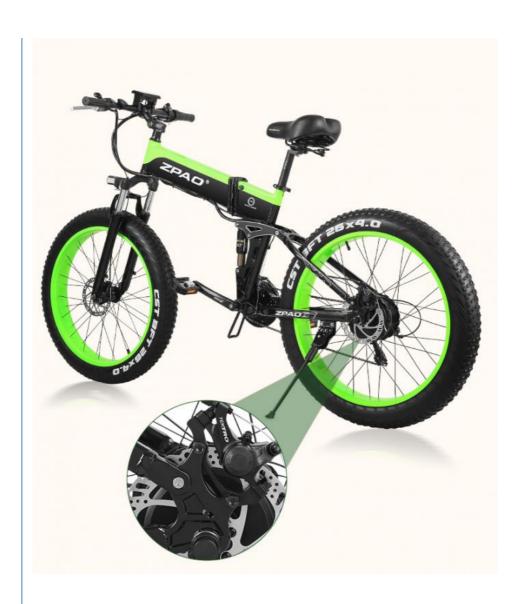

# PRODUCT DESCRIPTION

Huzhou Thunder Electric Bike Co., Ltd.

| Fra<br>me                  | Aluminium alloy                  | Tyre size        | 26"*4.0 CST fat tires                 |
|----------------------------|----------------------------------|------------------|---------------------------------------|
| Mot<br>or                  | 48V 500W brushless hub motor     | Max speed        | 35-40km/h(can be adjustable)          |
| Batt<br>ery                | 48V 12Ah Li-ion battery          | Range per charge | 50-60km depend on loading and terrain |
| Brak<br>es                 | Front/rear disc brakes           | Charger          | 48V 2Amp smart charger                |
| Dera<br>illeur<br>s        | Shimano 21-speed-gears           | Charging time    | 4-6 hours                             |
| Fron<br>t fork             | Alloy front fork with suspension | Display          | Digital LCD screen display            |
| Ligh<br>ts                 | LED lights                       | Seat             | Plush big comfortable and soft saddle |
| Ridi<br>ng<br>mod<br>e     | Throttle/Pedal assist or both    | Package          | 7 layers strong corrugated cartons    |
| Wei<br>ght                 | 25kgs                            | Loading capacity | 150kgs                                |
| Cer<br>tific<br>atio<br>ns | CE, RoHS,EN15194                 | Warranty         | 2 years                               |

# SHIMANO GEAR SYSTEM

**Product Categories** 