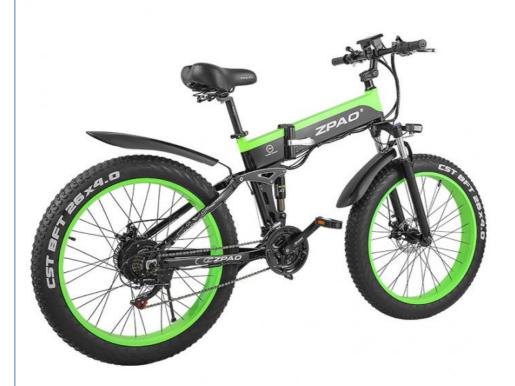

t fork with suspension | Display          | Digital LCD screen display            |
| Ligh<br>ts                 | LED lights                       | Seat             | Plush big comfortable and soft saddle |
| Ridi<br>ng<br>mod<br>e     | Throttle/Pedal assist or both    | Package          | 7 layers strong corrugated cartons    |
| Wei<br>ght                 | 25kgs                            | Loading capacity | 150kgs                                |
| Cer<br>tific<br>atio<br>ns | CE, RoHS,EN15194                 | Warranty         | 2 years                               |

### **More Details**

1.Max loading: 120-150KGS

2.Max speed :25/32/40km/h which can be adjustable

3.N.W./G.W.:25KGS/30KGS

4.Qty/container: 90pcs/20ft,210pcs/40HQ

**Product Pictures** 

# PRODUCT PICTURES









# Measurement Seat to Ground 80-110cm 105-115cm Length 195cm Folding Size













# SHIMANO GEAR SYSTEM







**Product Categories** 

# PRODUCT CATEGORIES













About Us

# COMPANY PROFILE

Huzhou Thunder Electric Bike Co., Ltd.

Thunder Ebike was co-founded by Harry Lei and Jupiter Zhang, who have been working for ebikes research since 2007. We dedicated to design and manufacture most durable electric bikes with much affordable prices. Our product range include City/Mountain and Folding Electric Bikes, Electric Scooters, Electric Fat Bikes and Electric Tricycles. Thunder was located beautiful Huzhou city, Zhejiang province of China, and our products have been approved by CE, EN15194, UL, RoHS and ISO9001 certificates.

We have been selling ebikes to 40 countries and region