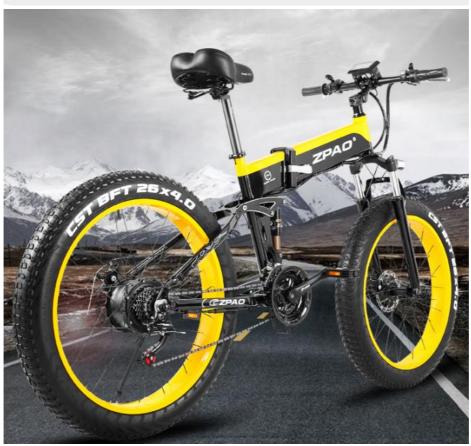

# White 26"\*4.0 CST Tyre Folding Electric Bike With 48V 12AH 500W Motor Big LCD E-bike

# **Product Specification**

• Gears: 21 Speed

• Range Per Power: 31 - 60 Km

Frame Material: Aluminum Alloy
Wheel Size: 26", 26"\*4.0 CST

Max Speed: 30-50Km/h

• Voltage: 48V

Power Supply: Lithium Battery

• Braking System: Disc Brake

• Torque: 80-90 Nm

• Charging Time: >3 Hours

Motor Position: Rear Hub MotorBattery Position: Integrated Battery

Battery Capacity: 48V 12AH

Product Name: E-bike

Battery: 48V 12AH Lithium Battery

# PRODUCT DESCRIPTION

Huzhou Thunder Electric Bike Co., Ltd.

| Fra<br>me                  | Aluminium alloy                  | Tyre size        | 26"*4.0 CST fat tires                 |
|----------------------------|----------------------------------|------------------|---------------------------------------|
| Mot<br>or                  | 48V 500W brushless hub motor     | Max speed        | 35-40km/h(can be adjustable)          |
| Batt<br>ery                | 48V 12Ah Li-ion battery          | Range per charge | 50-60km depend on loading and terrain |
| Brak<br>es                 | Front/rear disc brakes           | Charger          | 48V 2Amp smart charger                |
| Dera<br>illeur<br>s        | Shimano 21-speed-gears           | Charging time    | 4-6 hours                             |
| Fron<br>t fork             | Alloy front fork with suspension | Display          | Digital LCD screen display            |
| Ligh<br>ts                 | LED lights                       | Seat             | Plush big comfortable and soft saddle |
| Ridi<br>ng<br>mod<br>e     | Throttle/Pedal assist or both    | Package          | 7 layers strong corrugated cartons    |
| Wei<br>ght                 | 25kgs                            | Loading capacity | 150kgs                                |
| Cer<br>tific<br>atio<br>ns | CE, RoHS,EN15194                 | Warranty         | 2 years                               |