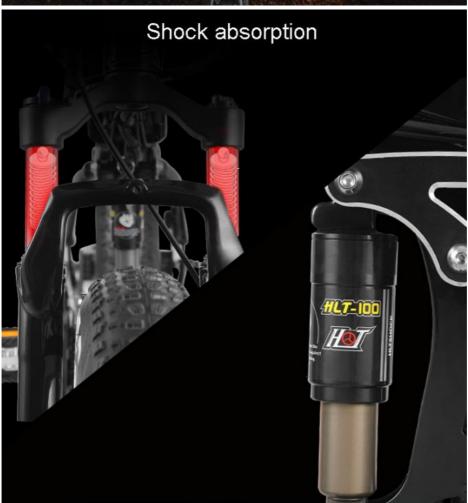

# PRODUCT DESCRIPTION

Huzhou Thunder Electric Bike Co., Ltd.

| Fra<br>me                  | Aluminium alloy                  | Tyre size        | 26"*4.0 CST fat tires                 |
|----------------------------|----------------------------------|------------------|---------------------------------------|
| Mot<br>or                  | 48V 500W brushless hub motor     | Max speed        | 35-40km/h(can be adjustable)          |
| Batt<br>ery                | 48V 12Ah Li-ion battery          | Range per charge | 50-60km depend on loading and terrain |
| Brak<br>es                 | Front/rear disc brakes           | Charger          | 48V 2Amp smart charger                |
| Dera<br>illeur<br>s        | Shimano 21-speed-gears           | Charging time    | 4-6 hours                             |
| Fron<br>t fork             | Alloy front fork with suspension | Display          | Digital LCD screen display            |
| Ligh<br>ts                 | LED lights                       | Seat             | Plush big comfortable and soft saddle |
| Ridi<br>ng<br>mod<br>e     | Throttle/Pedal assist or both    | Package          | 7 layers strong corrugated cartons    |
| Wei<br>ght                 | 25kgs                            | Loading capacity | 150kgs                                |
| Cer<br>tific<br>atio<br>ns | CE, RoHS,EN15194                 | Warranty         | 2 years                               |