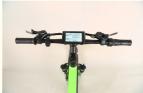

# PRODUCT DESCRIPTION

Huzhou Thunder Electric Bike Co., Ltd.

| Fra<br>me                  | Aluminium alloy                  | Tyre size        | 26"*4.0 CST fat tires                 |
|----------------------------|----------------------------------|------------------|---------------------------------------|
| Mot<br>or                  | 48V 500W brushless hub motor     | Max speed        | 35-40km/h(can be adjustable)          |
| Batt<br>ery                | 48V 12Ah Li-ion battery          | Range per charge | 50-60km depend on loading and terrain |
| Brak<br>es                 | Front/rear disc brakes           | Charger          | 48V 2Amp smart charger                |
| Dera<br>illeur<br>s        | Shimano 21-speed-gears           | Charging time    | 4-6 hours                             |
| Fron<br>t fork             | Alloy front fork with suspension | Display          | Digital LCD screen display            |
| Ligh<br>ts                 | LED lights                       | Seat             | Plush big comfortable and soft saddle |
| Ridi<br>ng<br>mod<br>e     | Throttle/Pedal assist or both    | Package          | 7 layers strong corrugated cartons    |
| Wei<br>ght                 | 25kgs                            | Loading capacity | 150kgs                                |
| Cer<br>tific<br>atio<br>ns | CE, RoHS,EN15194                 | Warranty         | 2 years                               |