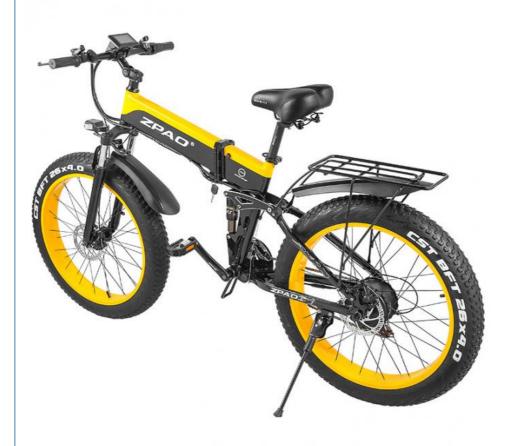

front fork with suspension | Display          | Digital LCD screen display            |
| Ligh<br>ts                 | LED lights                       | Seat             | Plush big comfortable and soft saddle |
| Ridi<br>ng<br>mod<br>e     | Throttle/Pedal assist or both    | Package          | 7 layers strong corrugated cartons    |
| Wei<br>ght                 | 25kgs                            | Loading capacity | 150kgs                                |
| Cer<br>tific<br>atio<br>ns | CE, RoHS,EN15194                 | Warranty         | 2 years                               |

### **More Details**

1.Max loading: 120-150KGS

2.Max speed :25/32/40km/h which can be adjustable

3.N.W./G.W.:25KGS/30KGS

4.Qty/container: 90pcs/20ft,210pcs/40HQ

**Product Pictures** 

# PRODUCT PICTURES









# Measurement Seat to Ground 80-110cm 105-115cm Length 195cm Folding Size













# SHIMANO GEAR SYSTEM







**Product Categories** 

# PRODUCT CATEGORIES













About Us

# COMPANY PROFILE

Huzhou Thunder Electric Bike Co., Ltd.

Thunder Ebike was co-founded by Harry Lei and Jupiter Zhang, who have been working for ebikes research since 2007. We dedicated to design and manufacture most durable electric bikes with much affordable prices. Our product range include City/Mountain and Folding Electric Bikes, Electric Scooters, Electric Fat Bikes and Electric Tricycles. Thunder was located beautiful Huzhou city, Zhejiang province of China, and our products have been approved by CE, EN15194, UL, RoHS and ISO9001 certificates.

We have been selling ebikes to 40 countries and re