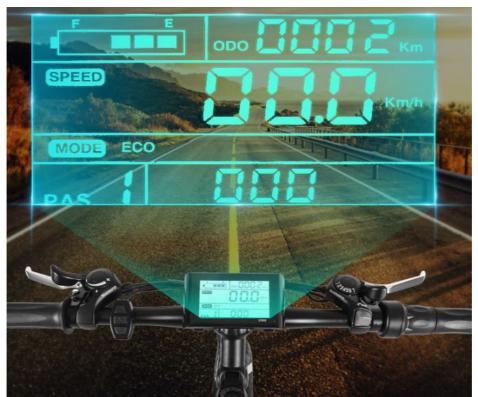

# PRODUCT DESCRIPTION

Huzhou Thunder Electric Bike Co., Ltd.

| Fra<br>me                  | Aluminium alloy                  | Tyre size        | 26"*4.0 CST fat tires                 |
|----------------------------|----------------------------------|------------------|---------------------------------------|
| Mot<br>or                  | 48V 500W brushless hub motor     | Max speed        | 35-40km/h(can be adjustable)          |
| Batt<br>ery                | 48V 12Ah Li-ion battery          | Range per charge | 50-60km depend on loading and terrain |
| Brak<br>es                 | Front/rear disc brakes           | Charger          | 48V 2Amp smart charger                |
| Dera<br>illeur<br>s        | Shimano 21-speed-gears           | Charging time    | 4-6 hours                             |
| Fron<br>t fork             | Alloy front fork with suspension | Display          | Digital LCD screen display            |
| Ligh<br>ts                 | LED lights                       | Seat             | Plush big comfortable and soft saddle |
| Ridi<br>ng<br>mod<br>e     | Throttle/Pedal assist or both    | Package          | 7 layers strong corrugated cartons    |
| Wei<br>ght                 | 25kgs                            | Loading capacity | 150kgs                                |
| Cer<br>tific<br>atio<br>ns | CE, RoHS,EN15194                 | Warranty         | 2 years                               |