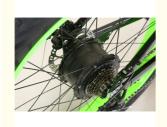

• Torque: 80-90 Nm

• Charging Time: >3 Hours

Motor Position: Rear Hub MotorBattery Position: Integrated Battery

Battery Capacity: 48V 12AH

Product Name: E-bike

Battery: 48V 12AH Lithium Battery

# PRODUCT DESCRIPTION

Huzhou Thunder Electric Bike Co., Ltd.

| Fra<br>me                  | Aluminium alloy                  | Tyre size        | 26"*4.0 CST fat tires                 |
|----------------------------|----------------------------------|------------------|---------------------------------------|
| Mot<br>or                  | 48V 500W brushless hub motor     | Max speed        | 35-40km/h(can be adjustable)          |
| Batt<br>ery                | 48V 12Ah Li-ion battery          | Range per charge | 50-60km depend on loading and terrain |
| Brak<br>es                 | Front/rear disc brakes           | Charger          | 48V 2Amp smart charger                |
| Dera<br>illeur<br>s        | Shimano 21-speed-gears           | Charging time    | 4-6 hours                             |
| Fron<br>t fork             | Alloy front fork with suspension | Display          | Digital LCD screen display            |
| Ligh<br>ts                 | LED lights                       | Seat             | Plush big comfortable and soft saddle |
| Ridi<br>ng<br>mod<br>e     | Throttle/Pedal assist or both    | Package          | 7 layers strong corrugated cartons    |
| Wei<br>ght                 | 25kgs                            | Loading capacity | 150kgs                                |
| Cer<br>tific<br>atio<br>ns | CE, RoHS,EN15194                 | Warranty         | 2 years                               |