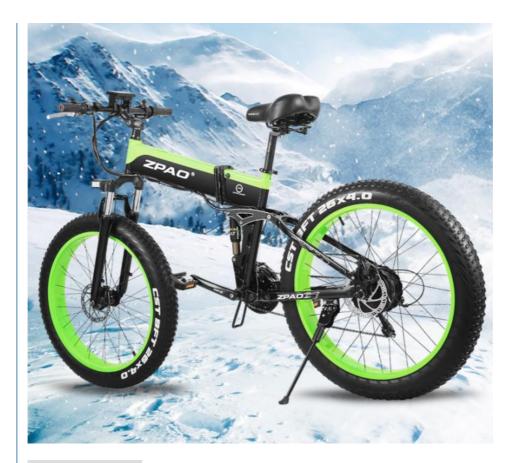

ED lights                       | Seat             | Plush big comfortable and soft saddle |
| Ridi<br>ng<br>mod<br>e     | Throttle/Pedal assist or both    | Package          | 7 layers strong corrugated cartons    |
| Wei<br>ght                 | 25kgs                            | Loading capacity | 150kgs                                |
| Cer<br>tific<br>atio<br>ns | CE, RoHS,EN15194                 | Warranty         | 2 years                               |

### **More Details**

1.Max loading: 120-150KGS

2.Max speed :25/32/40km/h which can be adjustable

3.N.W./G.W.:25KGS/30KGS

4.Qty/container: 90pcs/20ft,210pcs/40HQ

**Product Pictures** 

# PRODUCT PICTURES









# Measurement Seat to Ground 80-110cm 105-115cm Length 195cm Folding Size













# SHIMANO GEAR SYSTEM







**Product Categories** 

# PRODUCT CATEGORIES













About Us

# COMPANY PROFILE

Huzhou Thunder Electric Bike Co., Ltd.

Thunder Ebike was co-founded by Harry Lei and Jupiter Zhang, who have been working for ebikes research since 2007. We dedicated to design and manufacture most durable electric bikes with much affordable prices. Our product range include City/Mountain and Folding Electric Bikes, Electric Scooters, Electric Fat Bikes and Electric Tricycles. Thunder was located beautiful Huzhou city, Zhejiang province of China, and our products have been approved by CE, EN15194, UL, RoHS and ISO9001 certificates.

We have been selling ebikes to 40 countries and regions, our customers are mainly from Europe, North America, Asia, South America and Oceanian, and we already cooperated