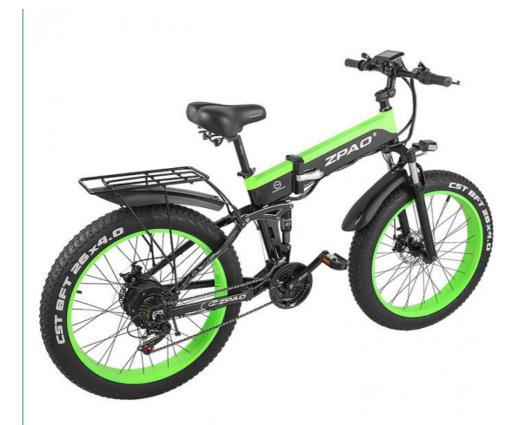

ont fork with suspension | Display          | Digital LCD screen display            |
| Ligh<br>ts                 | LED lights                       | Seat             | Plush big comfortable and soft saddle |
| Ridi<br>ng<br>mod<br>e     | Throttle/Pedal assist or both    | Package          | 7 layers strong corrugated cartons    |
| Wei<br>ght                 | 25kgs                            | Loading capacity | 150kgs                                |
| Cer<br>tific<br>atio<br>ns | CE, RoHS,EN15194                 | Warranty         | 2 years                               |

### **More Details**

1.Max loading: 120-150KGS

2.Max speed :25/32/40km/h which can be adjustable

3.N.W./G.W.:25KGS/30KGS

4.Qty/container: 90pcs/20ft,210pcs/40HQ

**Product Pictures** 

# PRODUCT PICTURES









# Measurement Seat to Ground 80-110cm 105-115cm Length 195cm Folding Size













# SHIMANO GEAR SYSTEM







**Product Categories** 

# PRODUCT CATEGORIES













About Us

# COMPANY PROFILE

Huzhou Thunder Electric Bike Co., Ltd.

Thunder Ebike was co-founded by Harry Lei and Jupiter Zhang, who have been working for ebikes research since 2007. We dedicated to design and manufacture most durable electric bikes with much affordable prices. Our product range include City/Mountain and Folding Electric Bikes, Electric Scooters, Electric Fat Bikes and Electric Tricycles. Thunder was located beautiful Huzhou city, Zhejiang province of China, and our products have been approved by CE, EN15194, UL, RoHS and ISO9001 certificates.

We have been selling ebikes to 40 countries and regi