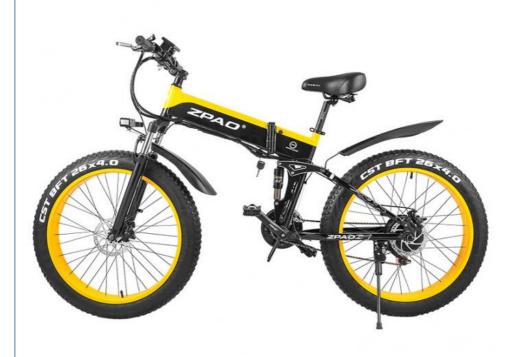

y front fork with suspension | Display          | Digital LCD screen display            |
| Ligh<br>ts                 | LED lights                       | Seat             | Plush big comfortable and soft saddle |
| Ridi<br>ng<br>mod<br>e     | Throttle/Pedal assist or both    | Package          | 7 layers strong corrugated cartons    |
| Wei<br>ght                 | 25kgs                            | Loading capacity | 150kgs                                |
| Cer<br>tific<br>atio<br>ns | CE, RoHS,EN15194                 | Warranty         | 2 years                               |

### **More Details**

1.Max loading: 120-150KGS

2.Max speed :25/32/40km/h which can be adjustable

3.N.W./G.W.:25KGS/30KGS

4.Qty/container: 90pcs/20ft,210pcs/40HQ

**Product Pictures** 

# PRODUCT PICTURES









# Measurement Seat to Ground 80-110cm 105-115cm Length 195cm Folding Size













# SHIMANO GEAR SYSTEM







**Product Categories** 

# PRODUCT CATEGORIES













About Us

# COMPANY PROFILE

Huzhou Thunder Electric Bike Co., Ltd.

Thunder Ebike was co-founded by Harry Lei and Jupiter Zhang, who have been working for ebikes research since 2007. We dedicated to design and manufacture most durable electric bikes with much affordable prices. Our product range include City/Mountain and Folding Electric Bikes, Electric Scooters, Electric Fat Bikes and Electric Tricycles. Thunder was located beautiful Huzhou city, Zhejiang province of China, and our products have been approved by CE, EN15194, UL, RoHS and ISO9001 certificates.

We have been selling ebikes to 40 countries and