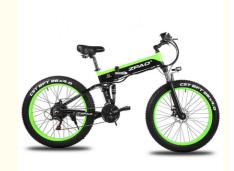

# White 26"\*4.0 CST Tyre Folding Electric Bike With 48V 12AH 500W Motor Big LCD E-bike

# **Product Specification**

• Gears: 21 Speed

• Range Per Power: 31 - 60 Km

Frame Material: Aluminum Alloy
Wheel Size: 26", 26"\*4.0 CST

Max Speed: 30-50Km/h

• Voltage: 48V

Power Supply: Lithium Battery

• Braking System: Disc Brake

• Torque: 80-90 Nm

• Charging Time: >3 Hours

Motor Position: Rear Hub MotorBattery Position: Integrated Battery

Battery Capacity: 48V 12AH

Product Name: E-bike

Battery: 48V 12AH Lithium Battery