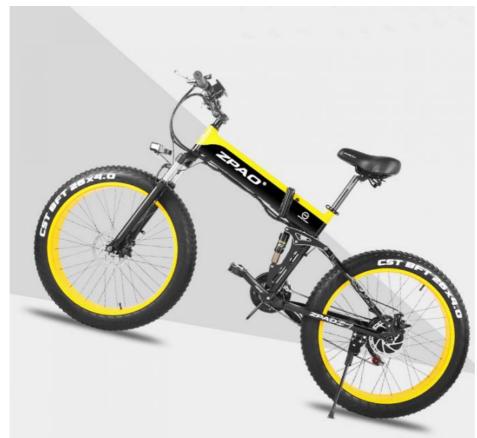

|
| Ligh<br>ts                 | LED lights                       | Seat             | Plush big comfortable and soft saddle |
| Ridi<br>ng<br>mod<br>e     | Throttle/Pedal assist or both    | Package          | 7 layers strong corrugated cartons    |
| Wei<br>ght                 | 25kgs                            | Loading capacity | 150kgs                                |
| Cer<br>tific<br>atio<br>ns | CE, RoHS,EN15194                 | Warranty         | 2 years                               |

### **More Details**

1.Max loading: 120-150KGS

2.Max speed :25/32/40km/h which can be adjustable

3.N.W./G.W.:25KGS/30KGS

4.Qty/container: 90pcs/20ft,210pcs/40HQ

**Product Pictures** 

# PRODUCT PICTURES









# Measurement Seat to Ground 80-110cm 105-115cm Length 195cm Folding Size













# SHIMANO GEAR SYSTEM







**Product Categories** 

# PRODUCT CATEGORIES













About Us

# COMPANY PROFILE

Huzhou Thunder Electric Bike Co., Ltd.

Thunder Ebike was co-founded by Harry Lei and Jupiter Zhang, who have been working for ebikes research since 2007. We dedicated to design and manufacture most durable electric bikes with much affordable prices. Our product range include City/Mountain and Folding Electric Bikes, Electric Scooters, Electric Fat Bikes and Electric Tricycles. Thunder was located beautiful Huzhou city, Zhejiang province of China, and our products have been approved by CE, EN15194, UL, RoHS and ISO9001 certificates.

We have been selling ebikes to 40 countries and regions, our customers are mainly from Europe, North America, Asia, South America and