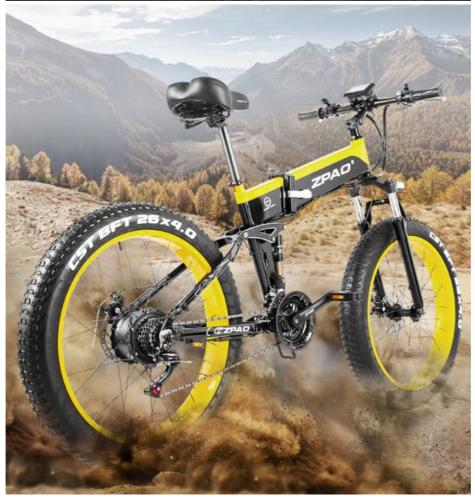

LED lights                       | Seat             | Plush big comfortable and soft saddle |
| Ridi<br>ng<br>mod<br>e     | Throttle/Pedal assist or both    | Package          | 7 layers strong corrugated cartons    |
| Wei<br>ght                 | 25kgs                            | Loading capacity | 150kgs                                |
| Cer<br>tific<br>atio<br>ns | CE, RoHS,EN15194                 | Warranty         | 2 years                               |

### **More Details**

1.Max loading: 120-150KGS

2.Max speed :25/32/40km/h which can be adjustable

3.N.W./G.W.:25KGS/30KGS

4.Qty/container: 90pcs/20ft,210pcs/40HQ

**Product Pictures** 

# PRODUCT PICTURES









# Measurement Seat to Ground 80-110cm 105-115cm Length 195cm Folding Size













# SHIMANO GEAR SYSTEM







**Product Categories** 

# PRODUCT CATEGORIES













About Us

# COMPANY PROFILE

Huzhou Thunder Electric Bike Co., Ltd.

Thunder Ebike was co-founded by Harry Lei and Jupiter Zhang, who have been working for ebikes research since 2007. We dedicated to design and manufacture most durable electric bikes with much affordable prices. Our product range include City/Mountain and Folding Electric Bikes, Electric Scooters, Electric Fat Bikes and Electric Tricycles. Thunder was located beautiful Huzhou city, Zhejiang province of China, and our products have been approved by CE, EN15194, UL, RoHS and ISO9001 certificates.

We have been selling ebikes to 40 countries and regions, our customers are mainly from Europe, North America, Asia, South America and Oceanian, and we already cooperate