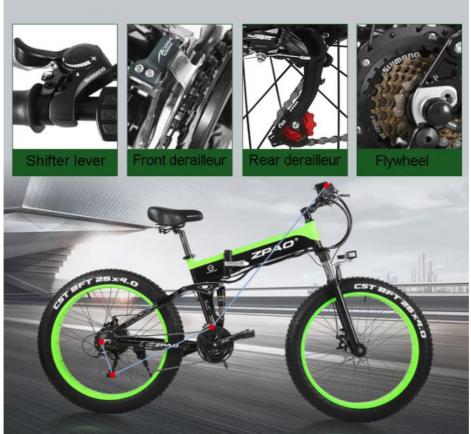

| LED lights                       | Seat             | Plush big comfortable and soft saddle |
| Ridi<br>ng<br>mod<br>e     | Throttle/Pedal assist or both    | Package          | 7 layers strong corrugated cartons    |
| Wei<br>ght                 | 25kgs                            | Loading capacity | 150kgs                                |
| Cer<br>tific<br>atio<br>ns | CE, RoHS,EN15194                 | Warranty         | 2 years                               |

### **More Details**

1.Max loading: 120-150KGS

2.Max speed :25/32/40km/h which can be adjustable

3.N.W./G.W.:25KGS/30KGS

4.Qty/container: 90pcs/20ft,210pcs/40HQ

**Product Pictures** 

# PRODUCT PICTURES









# Measurement Seat to Ground 80-110cm 105-115cm Length 195cm Folding Size













# SHIMANO GEAR SYSTEM







**Product Categories** 

# PRODUCT CATEGORIES













About Us

# COMPANY PROFILE

Huzhou Thunder Electric Bike Co., Ltd.

Thunder Ebike was co-founded by Harry Lei and Jupiter Zhang, who have been working for ebikes research since 2007. We dedicated to design and manufacture most durable electric bikes with much affordable prices. Our product range include City/Mountain and Folding Electric Bikes, Electric Scooters, Electric Fat Bikes and Electric Tricycles. Thunder was located beautiful Huzhou city, Zhejiang province of China, and our products have been approved by CE, EN15194, UL, RoHS and ISO9001 certificates.

We have been selling ebikes to 40 countries and regions, our customers are mainly from Europe, North America, Asia, South America and Oceanian, and we already coopera