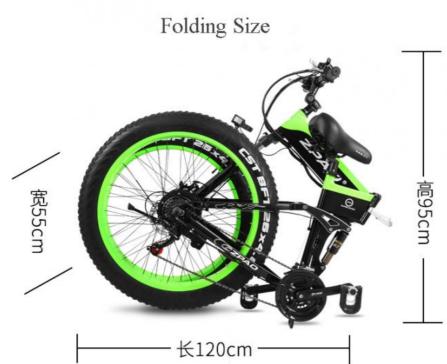

|
| Ligh<br>ts                 | LED lights                       | Seat             | Plush big comfortable and soft saddle |
| Ridi<br>ng<br>mod<br>e     | Throttle/Pedal assist or both    | Package          | 7 layers strong corrugated cartons    |
| Wei<br>ght                 | 25kgs                            | Loading capacity | 150kgs                                |
| Cer<br>tific<br>atio<br>ns | CE, RoHS,EN15194                 | Warranty         | 2 years                               |

### **More Details**

1.Max loading: 120-150KGS

2.Max speed :25/32/40km/h which can be adjustable

3.N.W./G.W.:25KGS/30KGS

4.Qty/container: 90pcs/20ft,210pcs/40HQ

**Product Pictures** 

# PRODUCT PICTURES









# Measurement Seat to Ground 80-110cm 105-115cm Length 195cm Folding Size













# SHIMANO GEAR SYSTEM







**Product Categories** 

# PRODUCT CATEGORIES













About Us

# COMPANY PROFILE

Huzhou Thunder Electric Bike Co., Ltd.

Thunder Ebike was co-founded by Harry Lei and Jupiter Zhang, who have been working for ebikes research since 2007. We dedicated to design and manufacture most durable electric bikes with much affordable prices. Our product range include City/Mountain and Folding Electric Bikes, Electric Scooters, Electric Fat Bikes and Electric Tricycles. Thunder was located beautiful Huzhou city, Zhejiang province of China, and our products have been approved by CE, EN15194, UL, RoHS and ISO9001 certificates.

We have been selling ebikes to 40 countries and regions, our customers are mainly from Europe, North America, Asia, South America a