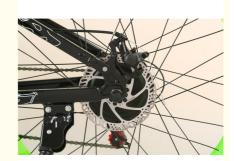

# **Product Specification**

• Gears: 21 Speed

• Range Per Power: 31 - 60 Km

Frame Material: Aluminum Alloy
Wheel Size: 26", 26"\*4.0 CST

Max Speed: 30-50Km/h

• Voltage: 48V

Power Supply: Lithium Battery

• Braking System: Disc Brake

# PRODUCT DESCRIPTION

Huzhou Thunder Electric Bike Co., Ltd.

| Fra<br>me                  | Aluminium alloy                  | Tyre size        | 26"*4.0 CST fat tires                 |
|----------------------------|----------------------------------|------------------|---------------------------------------|
| Mot<br>or                  | 48V 500W brushless hub motor     | Max speed        | 35-40km/h(can be adjustable)          |
| Batt<br>ery                | 48V 12Ah Li-ion battery          | Range per charge | 50-60km depend on loading and terrain |
| Brak<br>es                 | Front/rear disc brakes           | Charger          | 48V 2Amp smart charger                |
| Dera<br>illeur<br>s        | Shimano 21-speed-gears           | Charging time    | 4-6 hours                             |
| Fron<br>t fork             | Alloy front fork with suspension | Display          | Digital LCD screen display            |
| Ligh<br>ts                 | LED lights                       | Seat             | Plush big comfortable and soft saddle |
| Ridi<br>ng<br>mod<br>e     | Throttle/Pedal assist or both    | Package          | 7 layers strong corrugated cartons    |
| Wei<br>ght                 | 25kgs                            | Loading capacity | 150kgs                                |
| Cer<br>tific<br>atio<br>ns | CE, RoHS,EN15194                 | Warranty         | 2 years                               |