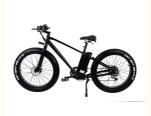

# 500W 750W Fat Tyre Electric Sport Bike With Double Disc Brake LCD Display High Power

#### **Product Specification**

Range Per Power: 31 - 60 Km
Frame Material: Aluminum Alloy
Wheel Size: 26", 26 Inch
Wattage: > 500w, 750W
Max Speed: 30-50Km/h, 40km/h

• Voltage: 48V

Power Supply: Lithium Battery Product Name: Fat Bike Electric

Battery: 48V 15AH Lithium Battery
 Brake: F/R Hydraulic Disc Brake
 Color: Green,Red,Yellow

Display: LCD Big Screen
Motor Power: 48V 500W
Tire: 26"X4.0 Fat Tires
Derailleur: Shimano 7-speed-gears

#### More Images

| Frame                      | Aluminium Alloy 6061    | Tyre size        | 26"*4.0 fat tires                      |
|----------------------------|-------------------------|------------------|----------------------------------------|
| Motor power                | 48V 500W(750W optional) | PAS              | 1:1 intelligent pedal assistant system |
| Battery                    | 48V15Ah Lithium battery | Certification    | CE, RoHS                               |
| Max speed                  | 45km/h                  | Range per charge | 70-80km                                |
| Motor type                 | Brushless geared motor  | Displayer        | LCD big screen                         |
| Brake                      | Front rear disc brake   | Pedal            | Foldable                               |
| Suspension                 | F/R full suspension     | Fender           | F/R included                           |
| Derailleur<br>More Details | Shimano 7-speed-gears   | Saddle           | Comfortable                            |