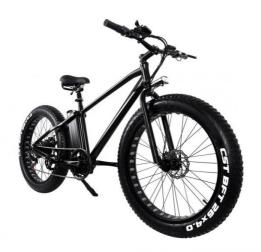

#### More Images

| Frame                      | Aluminium Alloy 6061    | Tyre size        | 26"*4.0 fat tires                      |
|----------------------------|-------------------------|------------------|----------------------------------------|
| Motor power                | 48V 500W(750W optional) | PAS              | 1:1 intelligent pedal assistant system |
| Battery                    | 48V15Ah Lithium battery | Certification    | CE, RoHS                               |
| Max speed                  | 45km/h                  | Range per charge | 70-80km                                |
| Motor type                 | Brushless geared motor  | Displayer        | LCD big screen                         |
| Brake                      | Front rear disc brake   | Pedal            | Foldable                               |
| Suspension                 | F/R full suspension     | Fender           | F/R included                           |
| Derailleur<br>More Details | Shimano 7-speed-gears   | Saddle           | Comfortable                            |