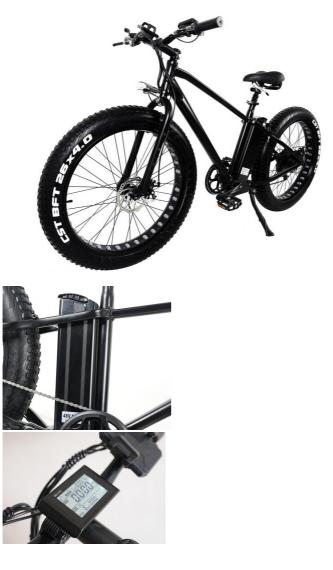

#### More Images

| Frame                      | Aluminium Alloy 6061    | Tyre size        | 26"*4.0 fat tires                      |
|----------------------------|-------------------------|------------------|----------------------------------------|
| Motor power                | 48V 500W(750W optional) | PAS              | 1:1 intelligent pedal assistant system |
| Battery                    | 48V15Ah Lithium battery | Certification    | CE, RoHS                               |
| Max speed                  | 45km/h                  | Range per charge | 70-80km                                |
| Motor type                 | Brushless geared motor  | Displayer        | LCD big screen                         |
| Brake                      | Front rear disc brake   | Pedal            | Foldable                               |
| Suspension                 | F/R full suspension     | Fender           | F/R included                           |
| Derailleur<br>More Details | Shimano 7-speed-gears   | Saddle           | Comfortable                            |

## **Detailed Images**

Our Company

Huzhou thunder electric bike CO., LTD is a professional manufacturer for Electric Bikes, Electric Scooters and Electric Tricycles with 15 years experience in Zhejiang province of China, products have been approved by CE,UL,RoHS and ISO9001 certificates. We started exporting since 2009, customers are mainly from Europe, North America, South America and Oceania, and already cooperated with some big chain store, supermarket and webshop sales company.