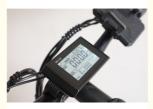

Battery: 48V 15AH Lithium Battery
 Brake: F/R Hydraulic Disc Brake
 Color: Green,Red,Yellow

Display: LCD Big Screen
Motor Power: 48V 500W
Tire: 26"X4.0 Fat Tires
Derailleur: Shimano 7-speed-gears

#### More Images

| Frame                      | Aluminium Alloy 6061    | Tyre size        | 26"*4.0 fat tires                      |
|----------------------------|-------------------------|------------------|----------------------------------------|
| Motor power                | 48V 500W(750W optional) | PAS              | 1:1 intelligent pedal assistant system |
| Battery                    | 48V15Ah Lithium battery | Certification    | CE, RoHS                               |
| Max speed                  | 45km/h                  | Range per charge | 70-80km                                |
| Motor type                 | Brushless geared motor  | Displayer        | LCD big screen                         |
| Brake                      | Front rear disc brake   | Pedal            | Foldable                               |
| Suspension                 | F/R full suspension     | Fender           | F/R included                           |
| Derailleur<br>More Details | Shimano 7-speed-gears   | Saddle           | Comfortable                            |