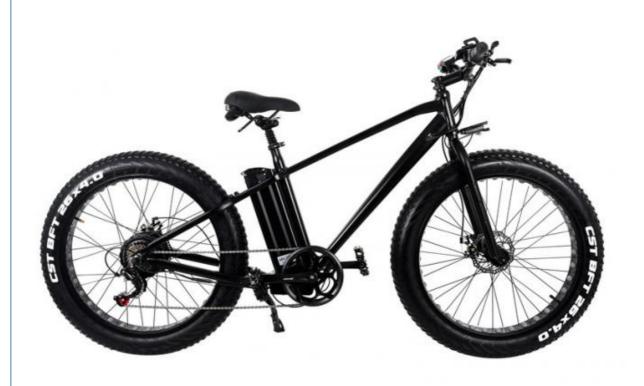

#### More Images

| Frame                      | Aluminium Alloy 6061    | Tyre size        | 26"*4.0 fat tires                      |
|----------------------------|-------------------------|------------------|----------------------------------------|
| Motor power                | 48V 500W(750W optional) | PAS              | 1:1 intelligent pedal assistant system |
| Battery                    | 48V15Ah Lithium battery | Certification    | CE, RoHS                               |
| Max speed                  | 45km/h                  | Range per charge | 70-80km                                |
| Motor type                 | Brushless geared motor  | Displayer        | LCD big screen                         |
| Brake                      | Front rear disc brake   | Pedal            | Foldable                               |
| Suspension                 | F/R full suspension     | Fender           | F/R included                           |
| Derailleur<br>More Details | Shimano 7-speed-gears   | Saddle           | Comfortable                            |