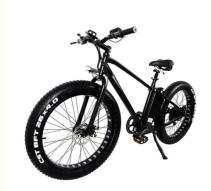

# 500W 750W Fat Tyre Electric Sport Bike With Double Disc Brake LCD Display High Power

#### **Product Specification**

Range Per Power: 31 - 60 Km
Frame Material: Aluminum Alloy
Wheel Size: 26", 26 Inch
Wattage: > 500w, 750W
Max Speed: 30-50Km/h, 40km/h

• Voltage: 48V

Power Supply: Lithium Battery Product Name: Fat Bike Electric

Battery: 48V 15AH Lithium Battery
 Brake: F/R Hydraulic Disc Brake
 Color: Green,Red,Yellow

Display: LCD Big Screen
Motor Power: 48V 500W
Tire: 26"X4.0 Fat Tires
Derailleur: Shimano 7-speed-gears

#### More Images

| Frame                      | Aluminium Alloy 6061    | Tyre size        | 26"*4.0 fat tires                      |
|----------------------------|-------------------------|------------------|----------------------------------------|
| Motor power                | 48V 500W(750W optional) | PAS              | 1:1 intelligent pedal assistant system |
| Battery                    | 48V15Ah Lithium battery | Certification    | CE, RoHS                               |
| Max speed                  | 45km/h                  | Range per charge | 70-80km                                |
| Motor type                 | Brushless geared motor  | Displayer        | LCD big screen                         |
| Brake                      | Front rear disc brake   | Pedal            | Foldable                               |
| Suspension                 | F/R full suspension     | Fender           | F/R included                           |
| Derailleur<br>More Details | Shimano 7-speed-gears   | Saddle           | Comfortable                            |