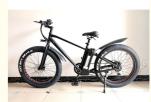

#### **Product Specification**

Range Per Power: 31 - 60 Km
Frame Material: Aluminum Alloy
Wheel Size: 26", 26 Inch
Wattage: > 500w, 750W
Max Speed: 30-50Km/h, 40km/h

• Voltage: 48V

Power Supply: Lithium Battery Product Name: Fat Bike Electric

Battery: 48V 15AH Lithium Battery
 Brake: F/R Hydraulic Disc Brake
 Color: Green,Red,Yellow

Display: LCD Big Screen
Motor Power: 48V 500W
Tire: 26"X4.0 Fat Tires
Derailleur: Shimano 7-speed-gears

#### More Images

| Frame                      | Aluminium Alloy 6061    | Tyre size        | 26"*4.0 fat tires                      |
|----------------------------|-------------------------|------------------|----------------------------------------|
| Motor power                | 48V 500W(750W optional) | PAS              | 1:1 intelligent pedal assistant system |
| Battery                    | 48V15Ah Lithium battery | Certification    | CE, RoHS                               |
| Max speed                  | 45km/h                  | Range per charge | 70-80km                                |
| Motor type                 | Brushless geared motor  | Displayer        | LCD big screen                         |
| Brake                      | Front rear disc brake   | Pedal            | Foldable                               |
| Suspension                 | F/R full suspension     | Fender           | F/R included                           |
| Derailleur<br>More Details | Shimano 7-speed-gears   | Saddle           | Comfortable                            |