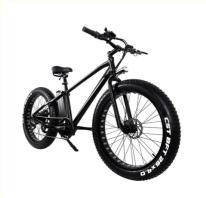

# 500W 750W Fat Tyre Electric Sport Bike With Double Disc Brake LCD Display High Power

#### **Product Specification**

Range Per Power: 31 - 60 Km
Frame Material: Aluminum Alloy
Wheel Size: 26", 26 Inch
Wattage: > 500w, 750W
Max Speed: 30-50Km/h, 40km/h

• Voltage: 48V

Power Supply: Lithium Battery Product Name: Fat Bike Electric

Battery: 48V 15AH Lithium Battery
 Brake: F/R Hydraulic Disc Brake
 Color: Green,Red,Yellow

Display: LCD Big Screen
Motor Power: 48V 500W
Tire: 26"X4.0 Fat Tires
Derailleur: Shimano 7-speed-gears

#### More Images

| Frame                      | Aluminium Alloy 6061    | Tyre size        | 26"*4.0 fat tires                      |
|----------------------------|-------------------------|------------------|----------------------------------------|
| Motor power                | 48V 500W(750W optional) | PAS              | 1:1 intelligent pedal assistant system |
| Battery                    | 48V15Ah Lithium battery | Certification    | CE, RoHS                               |
| Max speed                  | 45km/h                  | Range per charge | 70-80km                                |
| Motor type                 | Brushless geared motor  | Displayer        | LCD big screen                         |
| Brake                      | Front rear disc brake   | Pedal            | Foldable                               |
| Suspension                 | F/R full suspension     | Fender           | F/R included                           |
| Derailleur<br>More Details | Shimano 7-speed-gears   | Saddle           | Comfortable                            |