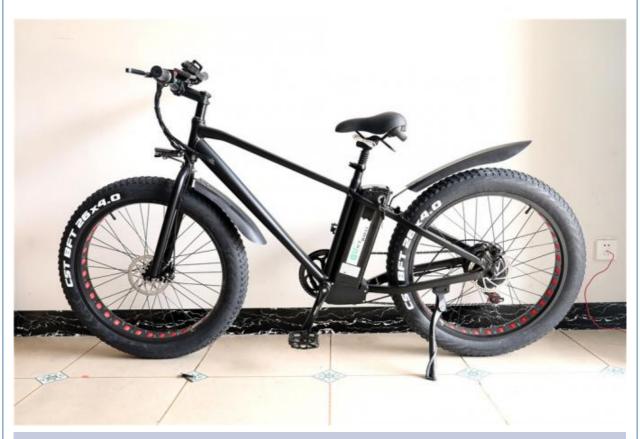

# 500W 750W Fat Tyre Electric Sport Bike With Double Disc Brake LCD Display High Power

#### **Product Specification**

Range Per Power: 31 - 60 Km
Frame Material: Aluminum Alloy
Wheel Size: 26", 26 Inch
Wattage: > 500w, 750W
Max Speed: 30-50Km/h, 40km/h

• Voltage: 48V

Power Supply: Lithium Battery Product Name: Fat Bike Electric

Battery: 48V 15AH Lithium Battery
 Brake: F/R Hydraulic Disc Brake
 Color: Green,Red,Yellow

Display: LCD Big Screen
Motor Power: 48V 500W
Tire: 26"X4.0 Fat Tires
Derailleur: Shimano 7-speed-gears

#### More Images

| Frame                      | Aluminium Alloy 6061    | Tyre size        | 26"*4.0 fat tires                      |
|----------------------------|-------------------------|------------------|----------------------------------------|
| Motor power                | 48V 500W(750W optional) | PAS              | 1:1 intelligent pedal assistant system |
| Battery                    | 48V15Ah Lithium battery | Certification    | CE, RoHS                               |
| Max speed                  | 45km/h                  | Range per charge | 70-80km                                |
| Motor type                 | Brushless geared motor  | Displayer        | LCD big screen                         |
| Brake                      | Front rear disc brake   | Pedal            | Foldable                               |
| Suspension                 | F/R full suspension     | Fender           | F/R included                           |
| Derailleur<br>More Details | Shimano 7-speed-gears   | Saddle           | Comfortable                            |