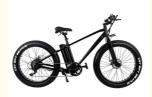

# 500W 750W Fat Tyre Electric Sport Bike With Double Disc Brake LCD Display High Power

#### **Product Specification**

Range Per Power: 31 - 60 Km
Frame Material: Aluminum Alloy
Wheel Size: 26", 26 Inch
Wattage: > 500w, 750W
Max Speed: 30-50Km/h, 40km/h

• Voltage: 48V

Power Supply: Lithium Battery Product Name: Fat Bike Electric

Battery: 48V 15AH Lithium Battery
 Brake: F/R Hydraulic Disc Brake
 Color: Green,Red,Yellow

Display: LCD Big Screen
Motor Power: 48V 500W
Tire: 26"X4.0 Fat Tires
Derailleur: Shimano 7-speed-gears

#### More Images

| Frame                      | Aluminium Alloy 6061    | Tyre size        | 26"*4.0 fat tires                      |
|----------------------------|-------------------------|------------------|----------------------------------------|
| Motor power                | 48V 500W(750W optional) | PAS              | 1:1 intelligent pedal assistant system |
| Battery                    | 48V15Ah Lithium battery | Certification    | CE, RoHS                               |
| Max speed                  | 45km/h                  | Range per charge | 70-80km                                |
| Motor type                 | Brushless geared motor  | Displayer        | LCD big screen                         |
| Brake                      | Front rear disc brake   | Pedal            | Foldable                               |
| Suspension                 | F/R full suspension     | Fender           | F/R included                           |
| Derailleur<br>More Details | Shimano 7-speed-gears   | Saddle           | Comfortable                            |