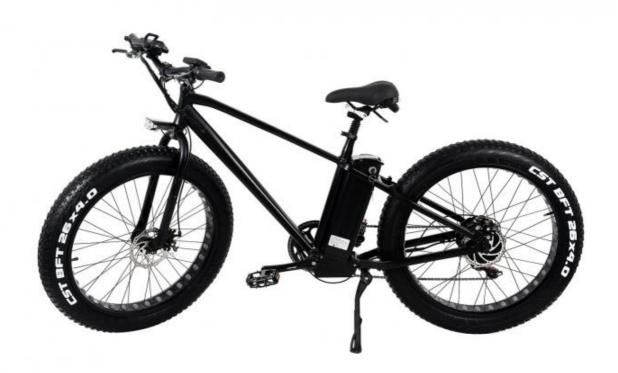

#### More Images

| Frame                      | Aluminium Alloy 6061    | Tyre size        | 26"*4.0 fat tires                      |
|----------------------------|-------------------------|------------------|----------------------------------------|
| Motor power                | 48V 500W(750W optional) | PAS              | 1:1 intelligent pedal assistant system |
| Battery                    | 48V15Ah Lithium battery | Certification    | CE, RoHS                               |
| Max speed                  | 45km/h                  | Range per charge | 70-80km                                |
| Motor type                 | Brushless geared motor  | Displayer        | LCD big screen                         |
| Brake                      | Front rear disc brake   | Pedal            | Foldable                               |
| Suspension                 | F/R full suspension     | Fender           | F/R included                           |
| Derailleur<br>More Details | Shimano 7-speed-gears   | Saddle           | Comfortable                            |