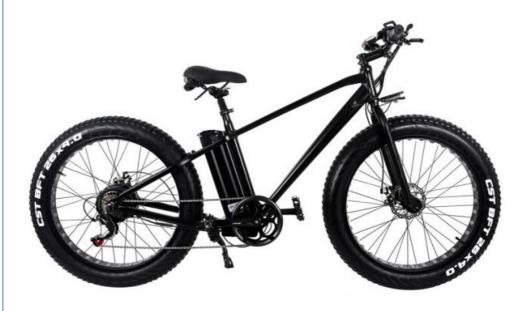

#### **Product Specification**

Range Per Power: 31 - 60 Km
Frame Material: Aluminum Alloy
Wheel Size: 26", 26 Inch
Wattage: > 500w, 750W
Max Speed: 30-50Km/h, 40km/h

• Voltage: 48V

Power Supply: Lithium Battery Product Name: Fat Bike Electric

Battery: 48V 15AH Lithium Battery
 Brake: F/R Hydraulic Disc Brake
 Color: Green,Red,Yellow

Display: LCD Big Screen
Motor Power: 48V 500W
Tire: 26"X4.0 Fat Tires
Derailleur: Shimano 7-speed-gears

#### More Images

| Frame                      | Aluminium Alloy 6061    | Tyre size        | 26"*4.0 fat tires                      |
|----------------------------|-------------------------|------------------|----------------------------------------|
| Motor power                | 48V 500W(750W optional) | PAS              | 1:1 intelligent pedal assistant system |
| Battery                    | 48V15Ah Lithium battery | Certification    | CE, RoHS                               |
| Max speed                  | 45km/h                  | Range per charge | 70-80km                                |
| Motor type                 | Brushless geared motor  | Displayer        | LCD big screen                         |
| Brake                      | Front rear disc brake   | Pedal            | Foldable                               |
| Suspension                 | F/R full suspension     | Fender           | F/R included                           |
| Derailleur<br>More Details | Shimano 7-speed-gears   | Saddle           | Comfortable                            |