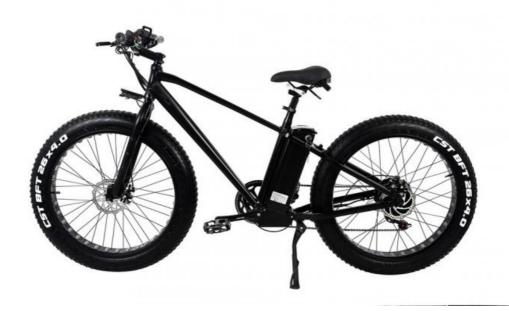

# 48V 15AH Electric Mountain Bike with 750W Motor and Non-Foldable Aluminum Alloy Frame

### **Product Specification**

Range Per Power: 31 - 60 Km
Frame Material: Aluminum Alloy
Wheel Size: 26", 26"4.0
Wattage: > 500w, 750W

Max Speed: 25-45KM/hour Optional

• Voltage: 48V

Power Supply: Lithium Battery
Motor: Brushless
Foldable: NO
Style: Standard
Rated Passenger Capacity: One Seat

Product Name: Electric Mountain Bike
 Battery: 48V 15AH Lithium Battery

Brake: F/R Disc Brake

• Color: Black