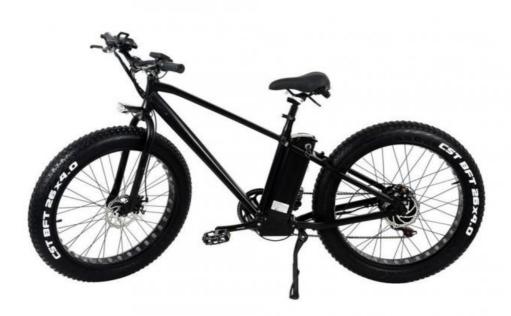

# 48V 15AH Electric Mountain Bike with 750W Motor and Non-Foldable Aluminum Alloy Frame

### **Product Specification**

Range Per Power: 31 - 60 Km
Frame Material: Aluminum Alloy
Wheel Size: 26", 26"4.0
Wattage: > 500w, 750W

Max Speed: 25-45KM/hour Optional

• Voltage: 48V

Power Supply: Lithium Battery
Motor: Brushless
Foldable: NO
Style: Standard
Rated Passenger Capacity: One Seat

Product Name: Electric Mountain Bike
 Battery: 48V 15AH Lithium Battery

Brake: F/R Disc Brake

• Color: Black