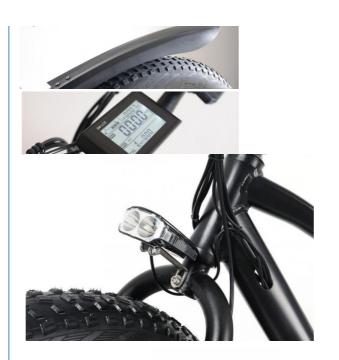

Motor type Brushless geared motor Front and rear disc brakes **Brake** 

Suspension Non suspension

Derailleur Shimano 7-speed-gears Tyre size 26"\*4.0 fat tires

1:1 intelligent pedal assistant PAS

system

Certificat CE, RoHS

Max speed

25-35km/h

Displayer LCD

Pedal Aluminum alloy light F light included

Saddle Comfortable with suspension

#### **More Details**

1.Max load: 150KGS

2.Max speed :25km/h-35km/h

3.Distance per charge:50-60KM with Pedal assist; 35-45KM with pure electric throttle

4.N.W./G.W.:26 KGS/35KGS

5.Qty/container: 80 pcs/20ft,180pcs/40HQ