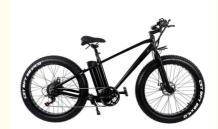

# 48V 15AH Electric Mountain Bike with 750W Motor and Non-Foldable Aluminum Alloy Frame

### **Product Specification**

Range Per Power: 31 - 60 Km
Frame Material: Aluminum Alloy
Wheel Size: 26", 26"4.0
Wattage: > 500w, 750W

Max Speed: 25-45KM/hour Optional

• Voltage: 48V

Power Supply: Lithium Battery
Motor: Brushless
Foldable: NO
Style: Standard
Rated Passenger Capacity: One Seat

Product Name: Electric Mountain Bike
 Battery: 48V 15AH Lithium Battery

Brake: F/R Disc Brake

• Color: Black