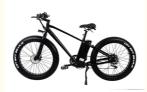

# 48V 15AH Electric Mountain Bike with 750W Motor and Non-Foldable Aluminum Alloy Frame

### **Product Specification**

Range Per Power: 31 - 60 Km
Frame Material: Aluminum Alloy
Wheel Size: 26", 26"4.0
Wattage: > 500w, 750W

Max Speed: 25-45KM/hour Optional

• Voltage: 48V

Power Supply: Lithium Battery
Motor: Brushless
Foldable: NO
Style: Standard
Rated Passenger Capacity: One Seat

Product Name: Electric Mountain Bike
 Battery: 48V 15AH Lithium Battery

Brake: F/R Disc Brake

• Color: Black