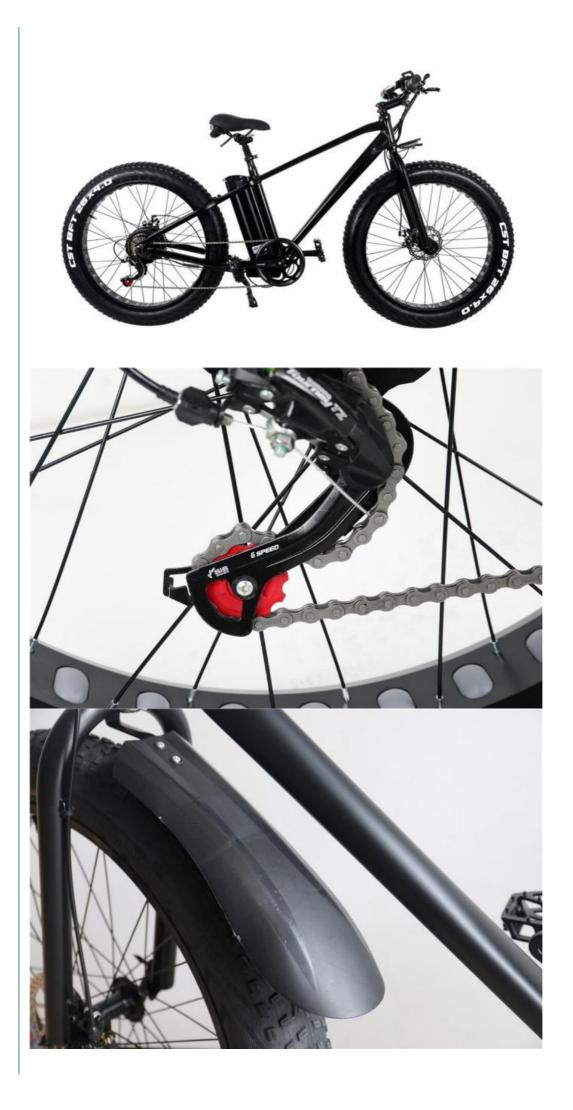

### **Product Specification**

Range Per Power: 31 - 60 Km
Frame Material: Aluminum Alloy
Wheel Size: 26", 26"4.0
Wattage: > 500w, 750W

Max Speed: 25-45KM/hour Optional

• Voltage: 48V

Power Supply: Lithium Battery
Motor: Brushless
Foldable: NO
Style: Standard
Rated Passenger Capacity: One Seat

Product Name: Electric Mountain Bike
 Battery: 48V 15AH Lithium Battery

Brake: F/R Disc Brake

• Color: Black

# **Product Description**

| Name  | Electric mountain bike |
|-------|------------------------|
| Color | Black                  |

Color selection

**Battery** 

48V15Ah Lithium battery

48V 750W **Motor power** 

Motor type Brushless geared motor Front and rear disc brakes **Brake** 

Suspension Non suspension

Derailleur Shimano 7-speed-gears Tyre size 26"\*4.0 fat tires

1:1 intelligent pedal assistant PAS

system

Certificat CE, RoHS

Max speed

25-35km/h

Displayer LCD

Pedal Aluminum alloy light F light included

Saddle Comfortable with suspension

#### **More Details**

1.Max load: 150KGS

2.Max speed :25km/h-35km/h

3.Distance per charge:50-60KM with Pedal assist; 35-45KM with pure electric throttle

4.N.W./G.W.:26 KGS/35KGS

5.Qty/container: 80 pcs/20ft,180pcs/40HQ