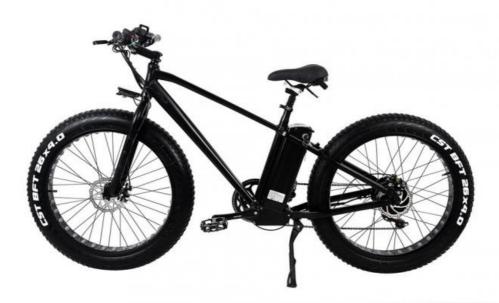

# 48V 15AH Electric Mountain Bike with 750W Motor and Non-Foldable Aluminum Alloy Frame

### **Product Specification**

Range Per Power: 31 - 60 Km
Frame Material: Aluminum Alloy
Wheel Size: 26", 26"4.0
Wattage: > 500w, 750W

Max Speed: 25-45KM/hour Optional

• Voltage: 48V

Power Supply: Lithium Battery
Motor: Brushless
Foldable: NO
Style: Standard
Rated Passenger Capacity: One Seat

Product Name: Electric Mountain Bike
 Battery: 48V 15AH Lithium Battery

Brake: F/R Disc Brake

• Color: Black