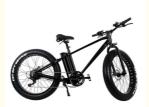

# 48V 15AH Electric Mountain Bike with 750W Motor and Non-Foldable Aluminum Alloy Frame

### **Product Specification**

Range Per Power: 31 - 60 Km
Frame Material: Aluminum Alloy
Wheel Size: 26", 26"4.0
Wattage: > 500w, 750W

Max Speed: 25-45KM/hour Optional

• Voltage: 48V

Power Supply: Lithium Battery
Motor: Brushless
Foldable: NO
Style: Standard
Rated Passenger Capacity: One Seat

Product Name: Electric Mountain Bike
 Battery: 48V 15AH Lithium Battery

Brake: F/R Disc Brake

• Color: Black