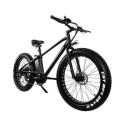

# 48V 15AH Electric Mountain Bike with 750W Motor and Non-Foldable Aluminum Alloy Frame

### **Product Specification**

Range Per Power: 31 - 60 Km
Frame Material: Aluminum Alloy
Wheel Size: 26", 26"4.0
Wattage: > 500w, 750W

Max Speed: 25-45KM/hour Optional

• Voltage: 48V

Power Supply: Lithium Battery
Motor: Brushless
Foldable: NO
Style: Standard
Rated Passenger Capacity: One Seat

Product Name: Electric Mountain Bike
 Battery: 48V 15AH Lithium Battery

Brake: F/R Disc Brake

• Color: Black