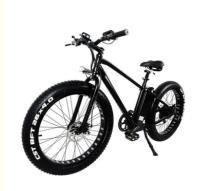

# 48V 15AH Electric Mountain Bike with 750W Motor and Non-Foldable Aluminum Alloy Frame

### **Product Specification**

Range Per Power: 31 - 60 Km
Frame Material: Aluminum Alloy
Wheel Size: 26", 26"4.0
Wattage: > 500w, 750W

Max Speed: 25-45KM/hour Optional

• Voltage: 48V

Power Supply: Lithium Battery
Motor: Brushless
Foldable: NO
Style: Standard
Rated Passenger Capacity: One Seat

Product Name: Electric Mountain Bike
 Battery: 48V 15AH Lithium Battery

Brake: F/R Disc Brake

• Color: Black