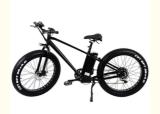

# 48V 15AH Electric Mountain Bike with 750W Motor and Non-Foldable Aluminum Alloy Frame

### **Product Specification**

Range Per Power: 31 - 60 Km
Frame Material: Aluminum Alloy
Wheel Size: 26", 26"4.0
Wattage: > 500w, 750W

Max Speed: 25-45KM/hour Optional

• Voltage: 48V

Power Supply: Lithium Battery
Motor: Brushless
Foldable: NO
Style: Standard
Rated Passenger Capacity: One Seat

Product Name: Electric Mountain Bike
 Battery: 48V 15AH Lithium Battery

Brake: F/R Disc Brake

• Color: Black