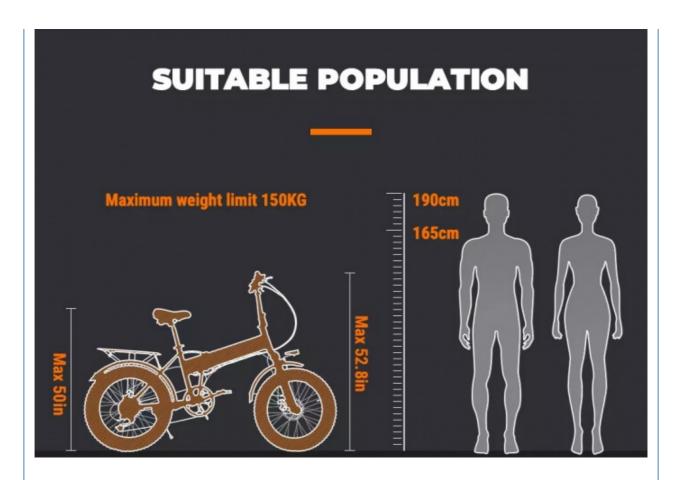

#### **More Details**

Suspension

Derailleur

1.Max load: 135KGS

2.Max speed :40km/h

3.Distance per charge:50-60KM with Pedal assist; 30-40KM with pure electric throttle

4.N.W./G.W.:28 KGS/36KGS

5.Qty/container: 90pcs/20ft,210pcs/40HQ

# Measurement

65.7in

Due to different measurement methods, there may be errors.

Please depend on specific object.

Our Company

Huzhou thunder electric bike CO., LTD is a professional manufacturer for Electric Bikes, Electric Scooters and Electric Tricycles with 15 years experience in Zhejiang province of China, products have been approved by CE, UL, RoHS and ISO9001 certificates. We started exporting since 2009, customers are mainly from Europe, North America, South America and Oceania, and already cooperated with some big chain store, supermarket and webshop sales company.