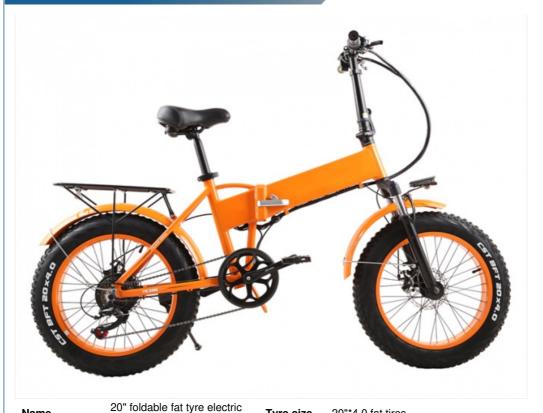

# One Seat 48V 500W 20" Fat Tyre Electric Bike 10Ah Lithium Battery 5 Assist Foldable Dropship Electric Fat Bike

### **Product Specification**

Range Per Power: 31 - 60 Km
Frame Material: Aluminum Alloy
Wheel Size: 20", 20"\*4.0

• Wattage: 351 - 500w, > 500w

Max Speed: 30-50Km/hVoltage: 48V

Power Supply: Lithium Battery

Product Name: Dropship Electric Bike
Battery: 48V 10AH Lithium Battery

Brake: F/R Disc BrakeColor: Black/Orange

Display: LCD
Motor Power: 48V 500W
Tire: 20"x4.0 Fat Tires

Derailleur: Shimano 7-speed-gears

### **Product Description**

| name               | bike                       | i yre size      |
|--------------------|----------------------------|-----------------|
| Color<br>selection | Black or Orange            | PAS             |
| Battery            | 48V10Ah Lithium battery    | Certificat<br>e |
| Motor power        | 48V 500W                   | Max<br>speed    |
| Motor type         | Brushless geared motor     | Displayer       |
| Brake              | Front and rear disc brakes | Crank           |

Front suspension Pa Shimano 7-speed-gears Sa

Tyre size 20"\*4.0 fat tires

AS 1:1 intelligent pedal assistant system

e CE, RoHS

speed 40km/h

Displayer LCD big screen

Crank 48T

Pack size 155\*27\*75 CM Saddle Comfortable