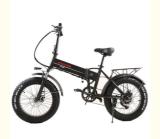

# One Seat 48V 500W 20" Fat Tyre Electric Bike 10Ah Lithium Battery 5 Assist Foldable Dropship Electric Fat Bike

### **Product Specification**

Range Per Power: 31 - 60 Km
Frame Material: Aluminum Alloy
Wheel Size: 20", 20"\*4.0

• Wattage: 351 - 500w, > 500w

Max Speed: 30-50Km/hVoltage: 48V

Power Supply: Lithium Battery

Product Name: Dropship Electric Bike
Battery: 48V 10AH Lithium Battery

Brake: F/R Disc BrakeColor: Black/Orange

Display: LCD
Motor Power: 48V 500W
Tire: 20"x4.0 Fat Tires

Derailleur: Shimano 7-speed-gears

### **Product Description**

| name               | bike                       | i yre size      |
|--------------------|----------------------------|-----------------|
| Color<br>selection | Black or Orange            | PAS             |
| Battery            | 48V10Ah Lithium battery    | Certificat<br>e |
| Motor power        | 48V 500W                   | Max<br>speed    |
| Motor type         | Brushless geared motor     | Displayer       |
| Brake              | Front and rear disc brakes | Crank           |

Front suspension Pa Shimano 7-speed-gears Sa

Tyre size 20"\*4.0 fat tires

AS 1:1 intelligent pedal assistant system

e CE, RoHS

speed 40km/h

Displayer LCD big screen

Crank 48T

Pack size 155\*27\*75 CM Saddle Comfortable