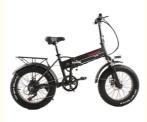

# One Seat 48V 500W 20" Fat Tyre Electric Bike 10Ah Lithium Battery 5 Assist Foldable Dropship Electric Fat Bike

### **Product Specification**

Range Per Power: 31 - 60 Km
Frame Material: Aluminum Alloy
Wheel Size: 20", 20"\*4.0

• Wattage: 351 - 500w, > 500w

Max Speed: 30-50Km/hVoltage: 48V

Power Supply: Lithium Battery

Product Name: Dropship Electric Bike
Battery: 48V 10AH Lithium Battery

Brake: F/R Disc BrakeColor: Black/Orange

Display: LCD
Motor Power: 48V 500W
Tire: 20"x4.0 Fat Tires

Derailleur: Shimano 7-speed-gears

### **Product Description**

| name               | bike                       | i yre size      |
|--------------------|----------------------------|-----------------|
| Color<br>selection | Black or Orange            | PAS             |
| Battery            | 48V10Ah Lithium battery    | Certificat<br>e |
| Motor power        | 48V 500W                   | Max<br>speed    |
| Motor type         | Brushless geared motor     | Displayer       |
| Brake              | Front and rear disc brakes | Crank           |

Front suspension Pa Shimano 7-speed-gears Sa

Tyre size 20"\*4.0 fat tires

AS 1:1 intelligent pedal assistant system

e CE, RoHS

speed 40km/h

Displayer LCD big screen

Crank 48T

Pack size 155\*27\*75 CM Saddle Comfortable