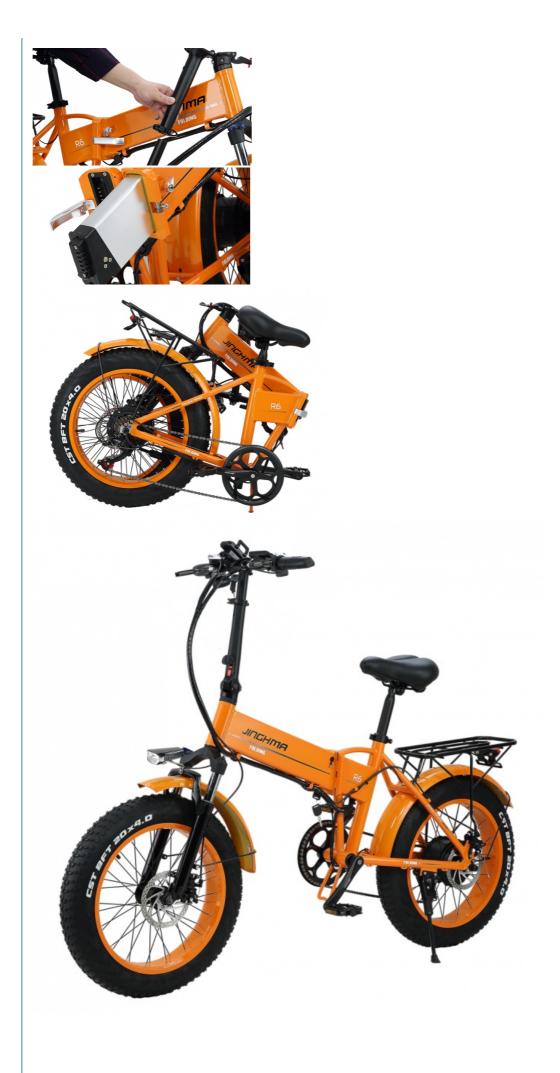

## **Detailed Images**

Product Name: Dropship Electric Bike
Battery: 48V 10AH Lithium Battery

Brake: F/R Disc BrakeColor: Black/Orange

Display: LCD
Motor Power: 48V 500W
Tire: 20"x4.0 Fat Tires

Derailleur: Shimano 7-speed-gears