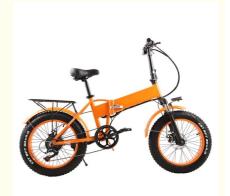

# One Seat 48V 500W 20" Fat Tyre Electric Bike 10Ah Lithium Battery 5 Assist Foldable Dropship Electric Fat Bike

### **Product Specification**

Range Per Power: 31 - 60 Km
Frame Material: Aluminum Alloy
Wheel Size: 20", 20"\*4.0

• Wattage: 351 - 500w, > 500w

Max Speed: 30-50Km/hVoltage: 48V

Power Supply: Lithium Battery

Product Name: Dropship Electric Bike
Battery: 48V 10AH Lithium Battery

Brake: F/R Disc BrakeColor: Black/Orange

Display: LCD
Motor Power: 48V 500W
Tire: 20"x4.0 Fat Tires

Derailleur: Shimano 7-speed-gears

### **Product Description**

| name               | bike                       | i yre size      |
|--------------------|----------------------------|-----------------|
| Color<br>selection | Black or Orange            | PAS             |
| Battery            | 48V10Ah Lithium battery    | Certificat<br>e |
| Motor power        | 48V 500W                   | Max<br>speed    |
| Motor type         | Brushless geared motor     | Displayer       |
| Brake              | Front and rear disc brakes | Crank           |

Front suspension Pa Shimano 7-speed-gears Sa

Tyre size 20"\*4.0 fat tires

AS 1:1 intelligent pedal assistant system

e CE, RoHS

speed 40km/h

Displayer LCD big screen

Crank 48T

Pack size 155\*27\*75 CM Saddle Comfortable