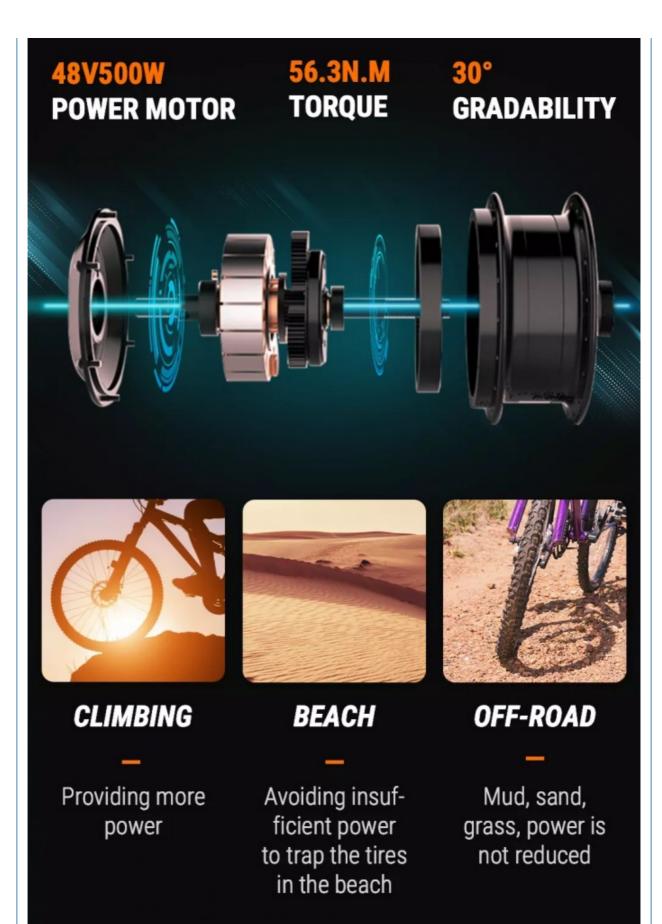

|

Front suspension Pa Shimano 7-speed-gears Sa

Tyre size 20"\*4.0 fat tires

AS 1:1 intelligent pedal assistant system

e CE, RoHS

speed 40km/h

Displayer LCD big screen

Crank 48T

Pack size 155\*27\*75 CM Saddle Comfortable

#### **More Details**

Suspension

Derailleur

1.Max load: 135KGS

2.Max speed :40km/h

3.Distance per charge:50-60KM with Pedal assist; 30-40KM with pure electric throttle

4.N.W./G.W.:28 KGS/36KGS

5.Qty/container: 90pcs/20ft,210pcs/40HQ

## **Detailed Images**









# **FIXED SPEED CRUISE**

# START CRUISE AT ANY SPEED

When riding on the road for a long time, you don't have to control the throttle to reduce fatigue, and reduce unnecessary speed changes, which can save power.



Press and hold "-"for 5s to enter the cruise mode

HIGH-SPEED
BRUSHLESS MOTOR



# Measurement



65.7in

Due to different measurement methods, there may be errors.

Please depend on specific object.

Our Company



Huzhou thunder electric bike CO., LTD is a professional manufacturer for Electric Bikes, Electric Scooters and Electric Tricycles with 15 years experience in Zhejiang province of China, products have been approved by CE, UL, RoHS and ISO9001 certificates. We started exporting since 2009, customers are mainly from Europe, North America, South America and Oceania, and already cooperated with some big chain store, supermarket and webshop sales company.

## Packing & Delivery



Inner package.1



Inner package.2



Ourter package

### Certification



### Our Service

- 1.) 15 years experience in manufacturing, 8 years working for foreign customers!
- 2.) Al