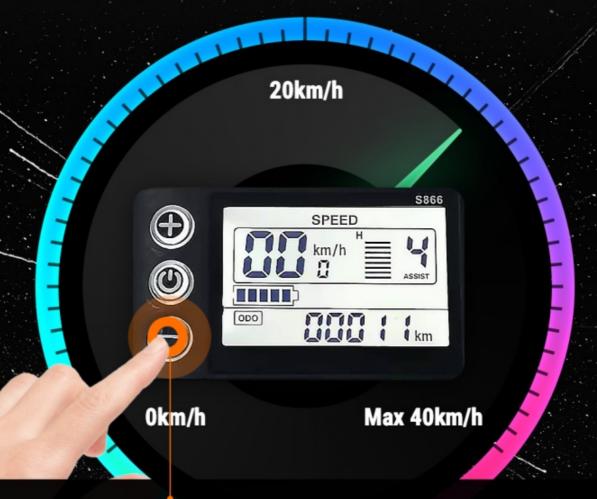

# **FIXED SPEED CRUISE**

# START CRUISE AT ANY SPEED

When riding on the road for a long time, you don't have to control the throttle to reduce fatigue, and reduce unnecessary speed changes, which can save power.

Press and hold "-"for 5s to enter the cruise mode