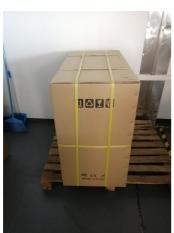

## Packing & Delivery

Inner package.1

Inner package.2

Ourter package

strong carton

2. Packages: Inner EPE Foam+small box+outside 7 layers corrugated cartons

3. Packing size: 155x27x75cm