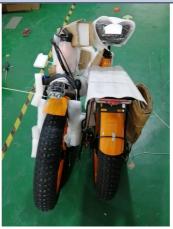

### More Images

### **Product Description**

| name               | bike                       | i yre size      |
|--------------------|----------------------------|-----------------|
| Color<br>selection | Black or Orange            | PAS             |
| Battery            | 48V10Ah Lithium battery    | Certificat<br>e |
| Motor power        | 48V 500W                   | Max<br>speed    |
| Motor type         | Brushless geared motor     | Displayer       |
| Brake              | Front and rear disc brakes | Crank           |

Front suspension Pa Shimano 7-speed-gears Sa

Tyre size 20"\*4.0 fat tires

AS 1:1 intelligent pedal assistant system

e CE, RoHS

speed 40km/h

Displayer LCD big screen

Crank 48T

Pack size 155\*27\*75 CM Saddle Comfortable