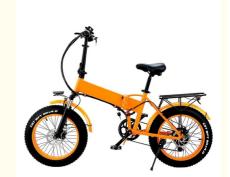

# One Seat 48V 500W 20" Fat Tyre Electric Bike 10Ah Lithium Battery 5 Assist Foldable Dropship Electric Fat Bike

### **Product Specification**

Range Per Power: 31 - 60 Km
Frame Material: Aluminum Alloy
Wheel Size: 20", 20"\*4.0

• Wattage: 351 - 500w, > 500w

Max Speed: 30-50Km/hVoltage: 48V

Power Supply: Lithium Battery

Product Name: Dropship Electric Bike
Battery: 48V 10AH Lithium Battery

Brake: F/R Disc BrakeColor: Black/Orange

Display: LCD
Motor Power: 48V 500W
Tire: 20"x4.0 Fat Tires

Derailleur: Shimano 7-speed-gears

### **Product Description**

| name               | bike                       | i yre size      |
|--------------------|----------------------------|-----------------|
| Color<br>selection | Black or Orange            | PAS             |
| Battery            | 48V10Ah Lithium battery    | Certificat<br>e |
| Motor power        | 48V 500W                   | Max<br>speed    |
| Motor type         | Brushless geared motor     | Displayer       |
| Brake              | Front and rear disc brakes | Crank           |

Front suspension Pa Shimano 7-speed-gears Sa

Tyre size 20"\*4.0 fat tires

AS 1:1 intelligent pedal assistant system

e CE, RoHS

speed 40km/h

Displayer LCD big screen

Crank 48T

Pack size 155\*27\*75 CM Saddle Comfortable