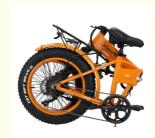

# One Seat 48V 500W 20" Fat Tyre Electric Bike 10Ah Lithium Battery 5 Assist Foldable Dropship Electric Fat Bike

### **Product Specification**

Range Per Power: 31 - 60 Km
Frame Material: Aluminum Alloy
Wheel Size: 20", 20"\*4.0

• Wattage: 351 - 500w, > 500w

Max Speed: 30-50Km/hVoltage: 48V

Power Supply: Lithium Battery

Product Name: Dropship Electric Bike
Battery: 48V 10AH Lithium Battery

Brake: F/R Disc BrakeColor: Black/Orange

Display: LCD
Motor Power: 48V 500W
Tire: 20"x4.0 Fat Tires

Derailleur: Shimano 7-speed-gears