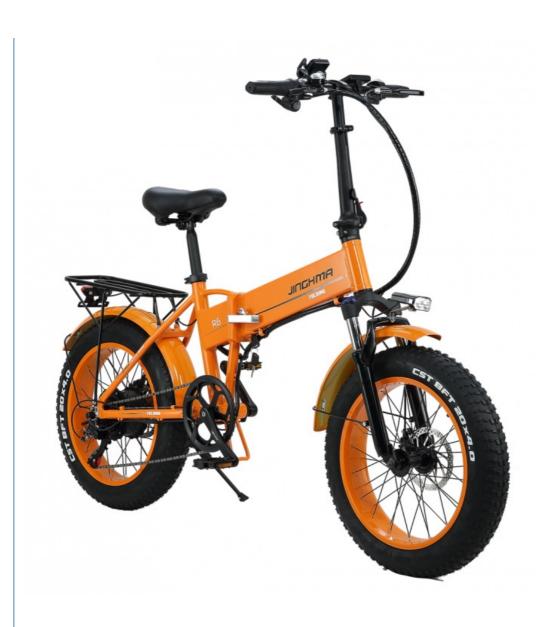

# One Seat 48V 500W 20" Fat Tyre Electric Bike 10Ah Lithium Battery 5 Assist Foldable Dropship Electric Fat Bike

Product Name: Dropship Electric Bike
Battery: 48V 10AH Lithium Battery

Brake: F/R Disc BrakeColor: Black/Orange

Display: LCD
Motor Power: 48V 500W
Tire: 20"x4.0 Fat Tires

Derailleur: Shimano 7-speed-gears

### **Product Description**

| name               | bike                       | i yre size      |
|--------------------|----------------------------|-----------------|
| Color<br>selection | Black or Orange            | PAS             |
| Battery            | 48V10Ah Lithium battery    | Certificat<br>e |
| Motor power        | 48V 500W                   | Max<br>speed    |
| Motor type         | Brushless geared motor     | Displayer       |
| Brake              | Front and rear disc brakes | Crank           |

Front suspension Pa Shimano 7-speed-gears Sa

Tyre size 20"\*4.0 fat tires

AS 1:1 intelligent pedal assistant system

e CE, RoHS

speed 40km/h

Displayer LCD big screen

Crank 48T

Pack size 155\*27\*75 CM Saddle Comfortable