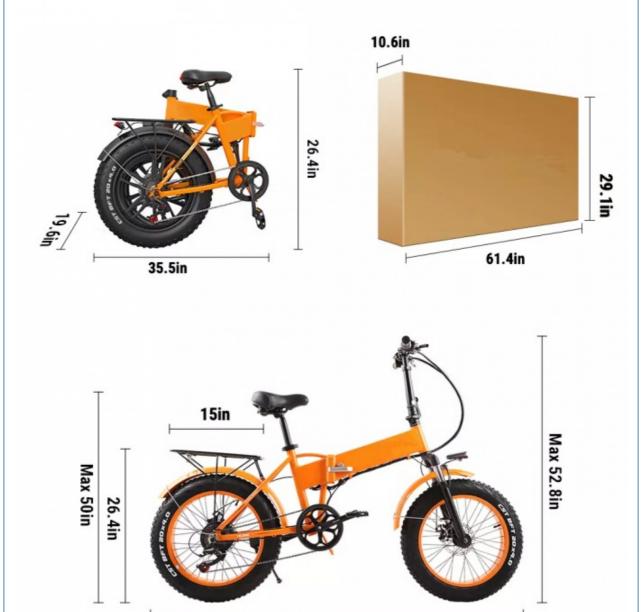

# Measurement

65.7in

Due to different measurement methods, there may be errors.

Please depend on specific object.

Our Company

Huzhou thunder electric bike CO., LTD is a professional manufacturer for Electric Bikes, Electric Scooters and Electric Tricycles with 15 years experience in Zhejiang province of China, products have been approved by CE, UL, RoHS and ISO9001 certificates. We started exporting since 2009, customers are mainly from Europe, North America, South America and Oceania, and already cooperated with some big chain store, supermarket and webshop sales company.