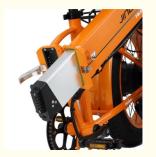

Product Name: Dropship Electric Bike
Battery: 48V 10AH Lithium Battery

Brake: F/R Disc BrakeColor: Black/Orange

Display: LCD
Motor Power: 48V 500W
Tire: 20"x4.0 Fat Tires

Derailleur: Shimano 7-speed-gears

#### **More Details**

Suspension

Derailleur

1.Max load: 135KGS

2.Max speed :40km/h

3.Distance per charge:50-60KM with Pedal assist; 30-40KM with pure electric throttle

4.N.W./G.W.:28 KGS/36KGS

5.Qty/container: 90pcs/20ft,210pcs/40HQ