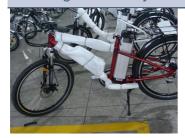

# 26 inch Disc Brake Folding Frame Fat Ebike with 48V 1000W Motor and 12.8AH Hidden Battery

#### **Product Specification**

Gears: 21 Speed
Range Per Power: 31 - 60 Km
Frame Material: Aluminum Alloy
Wheel Size: 26", 26 Inch

Max Speed: 25-45KM/hour Optional

• Voltage: 48V

Power Supply: Lithium Battery
Braking System: Disc Brake
Torque: 80-90 Nm
Charging Time: >3 Hours
Motor Position: Rear Hub Motor
Battery Position: Integrated Battery

Battery Capacity: 12.8 Ah

Product Name: Folding Electric BicycleBattery: 48V 12.8AH Hidden Battery

## **Product Description**

| Name               | Electric mountain bike     | Tyre size       | 26"*4.0 fat tires                      |
|--------------------|----------------------------|-----------------|----------------------------------------|
| Color<br>selection | Yellow or Green            | PAS             | 1:1 intelligent pedal assistant system |
| Battery            | 48V12.8Ah Lithium battery  | Certificat<br>e | CE, RoHS                               |
| Motor power        | 48V 1000W                  | Max<br>speed    | 25-35km/h(can be faster without limit) |
| Motor type         | Magnesium wheel motor      | Displayer       | LCD big screen                         |
| Brake              | Front and rear disc brakes | Pedal           | Foldable                               |
| Suspension         | F/R full suspension        | Fender          | F/R included                           |
| Derailleur         | Shimano 21-speed-gears     | Saddle          | Comfortable                            |