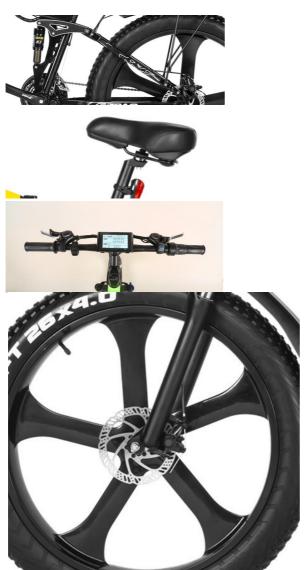

or power        | 48V 1000W                  | Max<br>speed    | 25-35km/h(can be faster without limit) |
| Motor type         | Magnesium wheel motor      | Displayer       | LCD big screen                         |
| Brake              | Front and rear disc brakes | Pedal           | Foldable                               |
| Suspension         | F/R full suspension        | Fender          | F/R included                           |
| Derailleur         | Shimano 21-speed-gears     | Saddle          | Comfortable                            |

#### **More Details**

1.Max load: 150KGS

2.Max speed :25km/h-35km/h

3.Distance per charge:50-60KM with Pedal assist; 30-40KM with pure electric throttle

4.N.W./G.W.:26 KGS/35KGS

5.Qty/container: 80 pcs/20ft,180pcs/40HQ

## **Detailed Images**

















## Our Company



Huzhou thunder electric bike CO., LTD is a professional manufacturer for Electric Bikes, Electric Scooters and Electric Tricycles with 15 years experience in Zhejiang province of China, products have been approved by CE,UL,RoHS and ISO9001 certificates. We started exporting since 2009, customers are mainly from Europe, North America, South America and Oceania, and already cooperated with some big chain store, supermarket and webshop sales company.

#### Packing & Delivery





Foam bag packing

Carton packing



**Container loading** 

## **OUR CERTIFICATE**

Huzhou Thunder Electric Bike Co., Ltd.















## **SHOW ROOM & OUR TEAM**

Huzhou Thunder Electric Bike Co., Ltd.





## Huzhou Thunder Electric Bike Co., Ltd.

+86-571-86103517

info@thunder