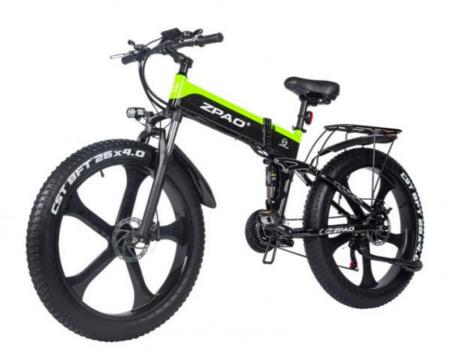

#### More Images

## **Product Description**

| Name               | Electric mountain bike     | Tyre size       | 26"*4.0 fat tires                      |
|--------------------|----------------------------|-----------------|----------------------------------------|
| Color<br>selection | Yellow or Green            | PAS             | 1:1 intelligent pedal assistant system |
| Battery            | 48V12.8Ah Lithium battery  | Certificat<br>e | CE, RoHS                               |
| Motor power        | 48V 1000W                  | Max<br>speed    | 25-35km/h(can be faster without limit) |
| Motor type         | Magnesium wheel motor      | Displayer       | LCD big screen                         |
| Brake              | Front and rear disc brakes | Pedal           | Foldable                               |
| Suspension         | F/R full suspension        | Fender          | F/R included                           |
| Derailleur         | Shimano 21-speed-gears     | Saddle          | Comfortable                            |