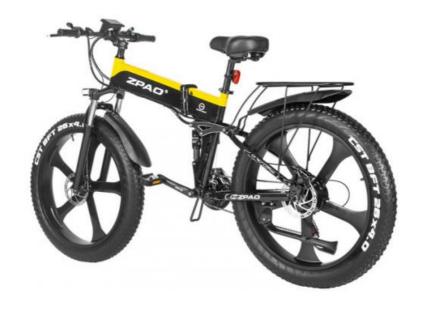

| 48V 1000W                  | Max<br>speed    | 25-35km/h(can be faster without limit) |
| Motor type         | Magnesium wheel motor      | Displayer       | LCD big screen                         |
| Brake              | Front and rear disc brakes | Pedal           | Foldable                               |
| Suspension         | F/R full suspension        | Fender          | F/R included                           |
| Derailleur         | Shimano 21-speed-gears     | Saddle          | Comfortable                            |

#### **More Details**

1.Max load: 150KGS

2.Max speed :25km/h-35km/h

3.Distance per charge:50-60KM with Pedal assist; 30-40KM with pure electric throttle

4.N.W./G.W.:26 KGS/35KGS

5.Qty/container: 80 pcs/20ft,180pcs/40HQ

## **Detailed Images**

















## Our Company



Huzhou thunder electric bike CO., LTD is a professional manufacturer for Electric Bikes, Electric Scooters and Electric Tricycles with 15 years experience in Zhejiang province of China, products have been approved by CE,UL,RoHS and ISO9001 certificates. We started exporting since 2009, customers are mainly from Europe, North America, South America and Oceania, and already cooperated with some big chain store, supermarket and webshop sales company.

#### Packing & Delivery





Foam bag packing

Carton packing



**Container loading** 

## **OUR CERTIFICATE**

Huzhou Thunder Electric Bike Co., Ltd.















## **SHOW ROOM & OUR TEAM**

Huzhou Thunder Electric Bike Co., Ltd.





## Huzhou Thunder Electric Bike Co., Ltd.

+86-571-86103517

info@thunderebike.cn