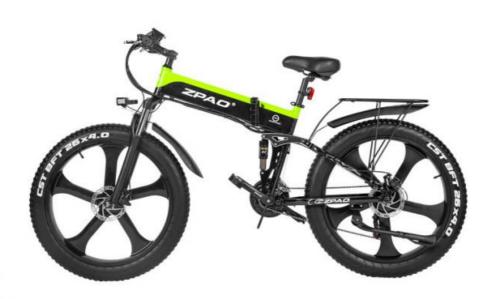

#### More Images

## **Product Description**

| Name               | Electric mountain bike     | Tyre size       | 26"*4.0 fat tires                      |
|--------------------|----------------------------|-----------------|----------------------------------------|
| Color<br>selection | Yellow or Green            | PAS             | 1:1 intelligent pedal assistant system |
| Battery            | 48V12.8Ah Lithium battery  | Certificat<br>e | CE, RoHS                               |
| Motor power        | 48V 1000W                  | Max<br>speed    | 25-35km/h(can be faster without limit) |
| Motor type         | Magnesium wheel motor      | Displayer       | LCD big screen                         |
| Brake              | Front and rear disc brakes | Pedal           | Foldable                               |
| Suspension         | F/R full suspension        | Fender          | F/R included                           |
| Derailleur         | Shimano 21-speed-gears     | Saddle          | Comfortable                            |