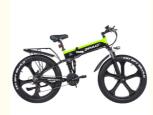

#### More Images

## **Product Description**

| Name               | Electric mountain bike     | Tyre size       | 26"*4.0 fat tires                      |
|--------------------|----------------------------|-----------------|----------------------------------------|
| Color<br>selection | Yellow or Green            | PAS             | 1:1 intelligent pedal assistant system |
| Battery            | 48V12.8Ah Lithium battery  | Certificat<br>e | CE, RoHS                               |
| Motor power        | 48V 1000W                  | Max<br>speed    | 25-35km/h(can be faster without limit) |
| Motor type         | Magnesium wheel motor      | Displayer       | LCD big screen                         |
| Brake              | Front and rear disc brakes | Pedal           | Foldable                               |
| Suspension         | F/R full suspension        | Fender          | F/R included                           |
| Derailleur         | Shimano 21-speed-gears     | Saddle          | Comfortable                            |