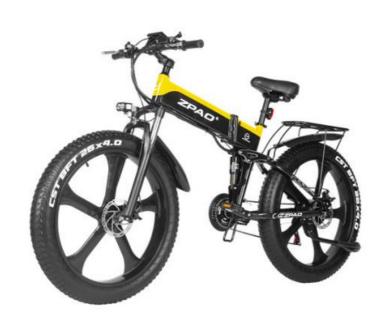

er        | 48V 1000W                  | Max<br>speed    | 25-35km/h(can be faster without limit) |
| Motor type         | Magnesium wheel motor      | Displayer       | LCD big screen                         |
| Brake              | Front and rear disc brakes | Pedal           | Foldable                               |
| Suspension         | F/R full suspension        | Fender          | F/R included                           |
| Derailleur         | Shimano 21-speed-gears     | Saddle          | Comfortable                            |

#### **More Details**

1.Max load: 150KGS

2.Max speed :25km/h-35km/h

3.Distance per charge:50-60KM with Pedal assist; 30-40KM with pure electric throttle

4.N.W./G.W.:26 KGS/35KGS

5.Qty/container: 80 pcs/20ft,180pcs/40HQ

## **Detailed Images**

















## Our Company



Huzhou thunder electric bike CO., LTD is a professional manufacturer for Electric Bikes, Electric Scooters and Electric Tricycles with 15 years experience in Zhejiang province of China, products have been approved by CE,UL,RoHS and ISO9001 certificates. We started exporting since 2009, customers are mainly from Europe, North America, South America and Oceania, and already cooperated with some big chain store, supermarket and webshop sales company.

#### Packing & Delivery





Foam bag packing

Carton packing



**Container loading** 

## **OUR CERTIFICATE**

Huzhou Thunder Electric Bike Co., Ltd.















## **SHOW ROOM & OUR TEAM**

Huzhou Thunder Electric Bike Co., Ltd.





## Huzhou Thunder Electric Bike Co., Ltd.

+86-571-86103517

info@thunderebike.