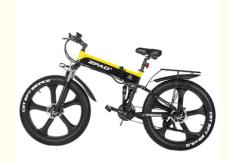

#### **Product Specification**

Gears: 21 Speed
Range Per Power: 31 - 60 Km
Frame Material: Aluminum Alloy
Wheel Size: 26", 26 Inch

Max Speed: 25-45KM/hour Optional

• Voltage: 48V

Power Supply: Lithium Battery
Braking System: Disc Brake
Torque: 80-90 Nm
Charging Time: >3 Hours
Motor Position: Rear Hub Motor
Battery Position: Integrated Battery

Battery Capacity: 12.8 Ah

Product Name: Folding Electric BicycleBattery: 48V 12.8AH Hidden Battery

## **Product Description**

| Name               | Electric mountain bike     | Tyre size       | 26"*4.0 fat tires                      |
|--------------------|----------------------------|-----------------|----------------------------------------|
| Color<br>selection | Yellow or Green            | PAS             | 1:1 intelligent pedal assistant system |
| Battery            | 48V12.8Ah Lithium battery  | Certificat<br>e | CE, RoHS                               |
| Motor power        | 48V 1000W                  | Max<br>speed    | 25-35km/h(can be faster without limit) |
| Motor type         | Magnesium wheel motor      | Displayer       | LCD big screen                         |
| Brake              | Front and rear disc brakes | Pedal           | Foldable                               |
| Suspension         | F/R full suspension        | Fender          | F/R included                           |
| Derailleur         | Shimano 21-speed-gears     | Saddle          | Comfortable                            |