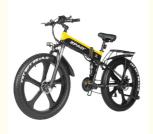

#### **Product Specification**

Gears: 21 Speed
Range Per Power: 31 - 60 Km
Frame Material: Aluminum Alloy
Wheel Size: 26", 26 Inch

Max Speed: 25-45KM/hour Optional

• Voltage: 48V

Power Supply: Lithium Battery
Braking System: Disc Brake
Torque: 80-90 Nm
Charging Time: >3 Hours
Motor Position: Rear Hub Motor
Battery Position: Integrated Battery

Battery Capacity: 12.8 Ah

Product Name: Folding Electric BicycleBattery: 48V 12.8AH Hidden Battery

## **Product Description**

| Name               | Electric mountain bike     | Tyre size       | 26"*4.0 fat tires                      |
|--------------------|----------------------------|-----------------|----------------------------------------|
| Color<br>selection | Yellow or Green            | PAS             | 1:1 intelligent pedal assistant system |
| Battery            | 48V12.8Ah Lithium battery  | Certificat<br>e | CE, RoHS                               |
| Motor power        | 48V 1000W                  | Max<br>speed    | 25-35km/h(can be faster without limit) |
| Motor type         | Magnesium wheel motor      | Displayer       | LCD big screen                         |
| Brake              | Front and rear disc brakes | Pedal           | Foldable                               |
| Suspension         | F/R full suspension        | Fender          | F/R included                           |
| Derailleur         | Shimano 21-speed-gears     | Saddle          | Comfortable                            |