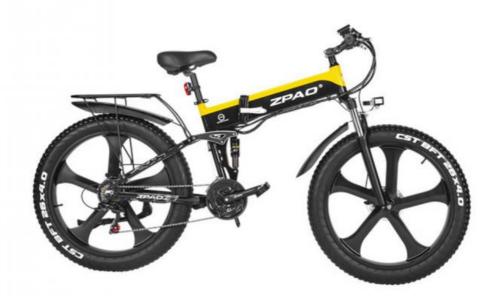

# 26 inch Disc Brake Folding Frame Fat Ebike with 48V 1000W Motor and 12.8AH Hidden Battery

## **Product Description**

| Name               | Electric mountain bike     | Tyre size       | 26"*4.0 fat tires                      |
|--------------------|----------------------------|-----------------|----------------------------------------|
| Color<br>selection | Yellow or Green            | PAS             | 1:1 intelligent pedal assistant system |
| Battery            | 48V12.8Ah Lithium battery  | Certificat<br>e | CE, RoHS                               |
| Motor power        | 48V 1000W                  | Max<br>speed    | 25-35km/h(can be faster without limit) |
| Motor type         | Magnesium wheel motor      | Displayer       | LCD big screen                         |
| Brake              | Front and rear disc brakes | Pedal           | Foldable                               |
| Suspension         | F/R full suspension        | Fender          | F/R included                           |
| Derailleur         | Shimano 21-speed-gears     | Saddle          | Comfortable                            |