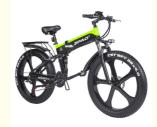

#### More Images

## **Product Description**

| Name               | Electric mountain bike     | Tyre size       | 26"*4.0 fat tires                      |
|--------------------|----------------------------|-----------------|----------------------------------------|
| Color<br>selection | Yellow or Green            | PAS             | 1:1 intelligent pedal assistant system |
| Battery            | 48V12.8Ah Lithium battery  | Certificat<br>e | CE, RoHS                               |
| Motor power        | 48V 1000W                  | Max<br>speed    | 25-35km/h(can be faster without limit) |
| Motor type         | Magnesium wheel motor      | Displayer       | LCD big screen                         |
| Brake              | Front and rear disc brakes | Pedal           | Foldable                               |
| Suspension         | F/R full suspension        | Fender          | F/R included                           |
| Derailleur         | Shimano 21-speed-gears     | Saddle          | Comfortable                            |