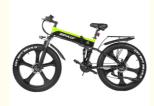

#### **Product Specification**

Gears: 21 Speed
Range Per Power: 31 - 60 Km
Frame Material: Aluminum Alloy
Wheel Size: 26", 26 Inch

Max Speed: 25-45KM/hour Optional

• Voltage: 48V

Power Supply: Lithium Battery
Braking System: Disc Brake
Torque: 80-90 Nm
Charging Time: >3 Hours
Motor Position: Rear Hub Motor
Battery Position: Integrated Battery

Battery Capacity: 12.8 Ah

Product Name: Folding Electric BicycleBattery: 48V 12.8AH Hidden Battery

## **Product Description**

| Name               | Electric mountain bike     | Tyre size       | 26"*4.0 fat tires                      |
|--------------------|----------------------------|-----------------|----------------------------------------|
| Color<br>selection | Yellow or Green            | PAS             | 1:1 intelligent pedal assistant system |
| Battery            | 48V12.8Ah Lithium battery  | Certificat<br>e | CE, RoHS                               |
| Motor power        | 48V 1000W                  | Max<br>speed    | 25-35km/h(can be faster without limit) |
| Motor type         | Magnesium wheel motor      | Displayer       | LCD big screen                         |
| Brake              | Front and rear disc brakes | Pedal           | Foldable                               |
| Suspension         | F/R full suspension        | Fender          | F/R included                           |
| Derailleur         | Shimano 21-speed-gears     | Saddle          | Comfortable                            |