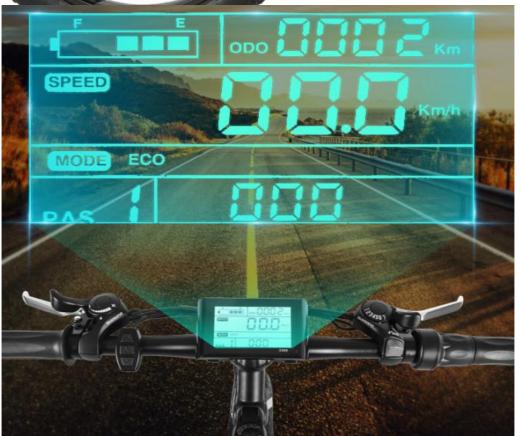

## **Product Description**

| Name               | Electric mountain bike     | Tyre size       | 26"*4.0 fat tires                      |
|--------------------|----------------------------|-----------------|----------------------------------------|
| Color<br>selection | Yellow or Green            | PAS             | 1:1 intelligent pedal assistant system |
| Battery            | 48V12.8Ah Lithium battery  | Certificat<br>e | CE, RoHS                               |
| Motor power        | 48V 1000W                  | Max<br>speed    | 25-35km/h(can be faster without limit) |
| Motor type         | Magnesium wheel motor      | Displayer       | LCD big screen                         |
| Brake              | Front and rear disc brakes | Pedal           | Foldable                               |
| Suspension         | F/R full suspension        | Fender          | F/R included                           |
| Derailleur         | Shimano 21-speed-gears     | Saddle          | Comfortable                            |

#### **Product Specification**

Gears: 21 Speed
Range Per Power: 31 - 60 Km
Frame Material: Aluminum Alloy
Wheel Size: 26", 26 Inch

Max Speed: 25-45KM/hour Optional

• Voltage: 48V

Power Supply: Lithium Battery
Braking System: Disc Brake
Torque: 80-90 Nm
Charging Time: >3 Hours
Motor Position: Rear Hub Motor
Battery Position: Integrated Battery