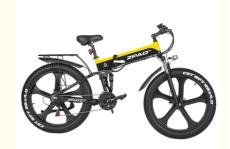

#### **Product Specification**

Gears: 21 Speed
Range Per Power: 31 - 60 Km
Frame Material: Aluminum Alloy
Wheel Size: 26", 26 Inch

Max Speed: 25-45KM/hour Optional

• Voltage: 48V

Power Supply: Lithium Battery
Braking System: Disc Brake
Torque: 80-90 Nm
Charging Time: >3 Hours
Motor Position: Rear Hub Motor
Battery Position: Integrated Battery

Battery Capacity: 12.8 Ah

Product Name: Folding Electric BicycleBattery: 48V 12.8AH Hidden Battery

## **Product Description**

| Name               | Electric mountain bike     | Tyre size       | 26"*4.0 fat tires                      |
|--------------------|----------------------------|-----------------|----------------------------------------|
| Color<br>selection | Yellow or Green            | PAS             | 1:1 intelligent pedal assistant system |
| Battery            | 48V12.8Ah Lithium battery  | Certificat<br>e | CE, RoHS                               |
| Motor power        | 48V 1000W                  | Max<br>speed    | 25-35km/h(can be faster without limit) |
| Motor type         | Magnesium wheel motor      | Displayer       | LCD big screen                         |
| Brake              | Front and rear disc brakes | Pedal           | Foldable                               |
| Suspension         | F/R full suspension        | Fender          | F/R included                           |
| Derailleur         | Shimano 21-speed-gears     | Saddle          | Comfortable                            |