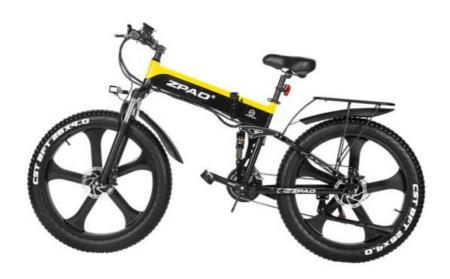

#### More Images

## **Product Description**

| Name               | Electric mountain bike     | Tyre size       | 26"*4.0 fat tires                      |
|--------------------|----------------------------|-----------------|----------------------------------------|
| Color<br>selection | Yellow or Green            | PAS             | 1:1 intelligent pedal assistant system |
| Battery            | 48V12.8Ah Lithium battery  | Certificat<br>e | CE, RoHS                               |
| Motor power        | 48V 1000W                  | Max<br>speed    | 25-35km/h(can be faster without limit) |
| Motor type         | Magnesium wheel motor      | Displayer       | LCD big screen                         |
| Brake              | Front and rear disc brakes | Pedal           | Foldable                               |
| Suspension         | F/R full suspension        | Fender          | F/R included                           |
| Derailleur         | Shimano 21-speed-gears     | Saddle          | Comfortable                            |