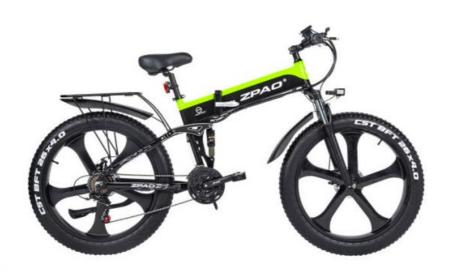

#### More Images

## **Product Description**

| Name               | Electric mountain bike     | Tyre size       | 26"*4.0 fat tires                      |
|--------------------|----------------------------|-----------------|----------------------------------------|
| Color<br>selection | Yellow or Green            | PAS             | 1:1 intelligent pedal assistant system |
| Battery            | 48V12.8Ah Lithium battery  | Certificat<br>e | CE, RoHS                               |
| Motor power        | 48V 1000W                  | Max<br>speed    | 25-35km/h(can be faster without limit) |
| Motor type         | Magnesium wheel motor      | Displayer       | LCD big screen                         |
| Brake              | Front and rear disc brakes | Pedal           | Foldable                               |
| Suspension         | F/R full suspension        | Fender          | F/R included                           |
| Derailleur         | Shimano 21-speed-gears     | Saddle          | Comfortable                            |