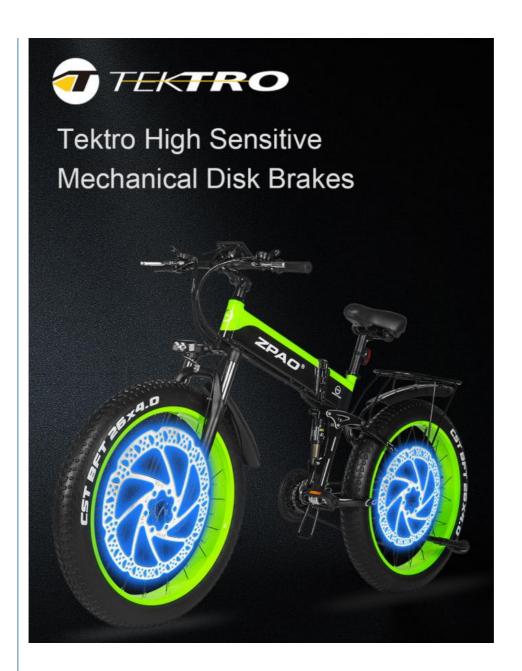

## **Product Specification**

Gears: 21 Speed
Range Per Power: 31 - 60 Km
Frame Material: Aluminum Alloy

• Wheel Size: 26"

• Max Speed: 25-45KM/hour Optional

• Voltage: 48V

Power Supply: Lithium Battery
Braking System: Disc Brake
Torque: 80-90 Nm
Charging Time: >3 Hours
Motor Position: Rear Hub Motor
Battery Position: Integrated Battery

## PRODUCT DESCRIPTION

Huzhou Thunder Electric Bike Co., Ltd.

| Fra                   |                                                                                                                                                                                                                                                                                                                                                                                                                                                                                                                                                                                                                                                                                                                                                                                                                                                                                                                                                                                                                                                                                                                                                                                                                                                                                                                                                                                                                                                                                                                                                                                                                                                                                                                                                                                                                                                                                                                                                                                                                                                                                                                                |                  |                                       |
|-----------------------|--------------------------------------------------------------------------------------------------------------------------------------------------------------------------------------------------------------------------------------------------------------------------------------------------------------------------------------------------------------------------------------------------------------------------------------------------------------------------------------------------------------------------------------------------------------------------------------------------------------------------------------------------------------------------------------------------------------------------------------------------------------------------------------------------------------------------------------------------------------------------------------------------------------------------------------------------------------------------------------------------------------------------------------------------------------------------------------------------------------------------------------------------------------------------------------------------------------------------------------------------------------------------------------------------------------------------------------------------------------------------------------------------------------------------------------------------------------------------------------------------------------------------------------------------------------------------------------------------------------------------------------------------------------------------------------------------------------------------------------------------------------------------------------------------------------------------------------------------------------------------------------------------------------------------------------------------------------------------------------------------------------------------------------------------------------------------------------------------------------------------------|------------------|---------------------------------------|
| me                    | Aluminium alloy                                                                                                                                                                                                                                                                                                                                                                                                                                                                                                                                                                                                                                                                                                                                                                                                                                                                                                                                                                                                                                                                                                                                                                                                                                                                                                                                                                                                                                                                                                                                                                                                                                                                                                                                                                                                                                                                                                                                                                                                                                                                                                                | Tyre size        | 26"*4.0 CST fat tires                 |
| Mot                   | 48V 1000W brushless hub motor                                                                                                                                                                                                                                                                                                                                                                                                                                                                                                                                                                                                                                                                                                                                                                                                                                                                                                                                                                                                                                                                                                                                                                                                                                                                                                                                                                                                                                                                                                                                                                                                                                                                                                                                                                                                                                                                                                                                                                                                                                                                                                  | Max speed        | 35-40km/h(can be adjustable)          |
| or                    | TOTAL PRODUCTION TO THE PRODUCTION OF THE PRODUC | тах ороси        | oo voidinii(odii bo dajastabio)       |
| Batt                  | 48V 12.8Ah Li-ion battery                                                                                                                                                                                                                                                                                                                                                                                                                                                                                                                                                                                                                                                                                                                                                                                                                                                                                                                                                                                                                                                                                                                                                                                                                                                                                                                                                                                                                                                                                                                                                                                                                                                                                                                                                                                                                                                                                                                                                                                                                                                                                                      | Range per charge | 50-60km depend on loading and terrain |
| ery                   | ·                                                                                                                                                                                                                                                                                                                                                                                                                                                                                                                                                                                                                                                                                                                                                                                                                                                                                                                                                                                                                                                                                                                                                                                                                                                                                                                                                                                                                                                                                                                                                                                                                                                                                                                                                                                                                                                                                                                                                                                                                                                                                                                              |                  |                                       |
| Brak<br>es            | Front/rear tektro disc brakes                                                                                                                                                                                                                                                                                                                                                                                                                                                                                                                                                                                                                                                                                                                                                                                                                                                                                                                                                                                                                                                                                                                                                                                                                                                                                                                                                                                                                                                                                                                                                                                                                                                                                                                                                                                                                                                                                                                                                                                                                                                                                                  | Charger          | 48V 2Amp smart charger                |
| Dera                  |                                                                                                                                                                                                                                                                                                                                                                                                                                                                                                                                                                                                                                                                                                                                                                                                                                                                                                                                                                                                                                                                                                                                                                                                                                                                                                                                                                                                                                                                                                                                                                                                                                                                                                                                                                                                                                                                                                                                                                                                                                                                                                                                |                  |                                       |
|                       | Shimano 21-speed-gears                                                                                                                                                                                                                                                                                                                                                                                                                                                                                                                                                                                                                                                                                                                                                                                                                                                                                                                                                                                                                                                                                                                                                                                                                                                                                                                                                                                                                                                                                                                                                                                                                                                                                                                                                                                                                                                                                                                                                                                                                                                                                                         | Charging time    | 4-6 hours                             |
| s                     |                                                                                                                                                                                                                                                                                                                                                                                                                                                                                                                                                                                                                                                                                                                                                                                                                                                                                                                                                                                                                                                                                                                                                                                                                                                                                                                                                                                                                                                                                                                                                                                                                                                                                                                                                                                                                                                                                                                                                                                                                                                                                                                                | gg               |                                       |
| Fron                  | Alloy front fork with suspension                                                                                                                                                                                                                                                                                                                                                                                                                                                                                                                                                                                                                                                                                                                                                                                                                                                                                                                                                                                                                                                                                                                                                                                                                                                                                                                                                                                                                                                                                                                                                                                                                                                                                                                                                                                                                                                                                                                                                                                                                                                                                               | Display          | Digital LCD screen display            |
| t fork                |                                                                                                                                                                                                                                                                                                                                                                                                                                                                                                                                                                                                                                                                                                                                                                                                                                                                                                                                                                                                                                                                                                                                                                                                                                                                                                                                                                                                                                                                                                                                                                                                                                                                                                                                                                                                                                                                                                                                                                                                                                                                                                                                | Display          | Digital LOD screen display            |
| Ligh<br>ts            | LED lights                                                                                                                                                                                                                                                                                                                                                                                                                                                                                                                                                                                                                                                                                                                                                                                                                                                                                                                                                                                                                                                                                                                                                                                                                                                                                                                                                                                                                                                                                                                                                                                                                                                                                                                                                                                                                                                                                                                                                                                                                                                                                                                     | Seat             | Plush big comfortable and soft saddle |
| Ridi                  |                                                                                                                                                                                                                                                                                                                                                                                                                                                                                                                                                                                                                                                                                                                                                                                                                                                                                                                                                                                                                                                                                                                                                                                                                                                                                                                                                                                                                                                                                                                                                                                                                                                                                                                                                                                                                                                                                                                                                                                                                                                                                                                                |                  |                                       |
| ng                    | Throttle/Pedal assist or both                                                                                                                                                                                                                                                                                                                                                                                                                                                                                                                                                                                                                                                                                                                                                                                                                                                                                                                                                                                                                                                                                                                                                                                                                                                                                                                                                                                                                                                                                                                                                                                                                                                                                                                                                                                                                                                                                                                                                                                                                                                                                                  | Package          | 7 layers strong corrugated cartons    |
| mod                   |                                                                                                                                                                                                                                                                                                                                                                                                                                                                                                                                                                                                                                                                                                                                                                                                                                                                                                                                                                                                                                                                                                                                                                                                                                                                                                                                                                                                                                                                                                                                                                                                                                                                                                                                                                                                                                                                                                                                                                                                                                                                                                                                | . uonugo         | nay or our ong con against carroins   |
| е                     |                                                                                                                                                                                                                                                                                                                                                                                                                                                                                                                                                                                                                                                                                                                                                                                                                                                                                                                                                                                                                                                                                                                                                                                                                                                                                                                                                                                                                                                                                                                                                                                                                                                                                                                                                                                                                                                                                                                                                                                                                                                                                                                                |                  |                                       |
| Wei                   | 25kgs                                                                                                                                                                                                                                                                                                                                                                                                                                                                                                                                                                                                                                                                                                                                                                                                                                                                                                                                                                                                                                                                                                                                                                                                                                                                                                                                                                                                                                                                                                                                                                                                                                                                                                                                                                                                                                                                                                                                                                                                                                                                                                                          | Loading capacity | 150kgs                                |
| <sub>ght</sub><br>Cer |                                                                                                                                                                                                                                                                                                                                                                                                                                                                                                                                                                                                                                                                                                                                                                                                                                                                                                                                                                                                                                                                                                                                                                                                                                                                                                                                                                                                                                                                                                                                                                                                                                                                                                                                                                                                                                                                                                                                                                                                                                                                                                                                |                  |                                       |
| tific                 |                                                                                                                                                                                                                                                                                                                                                                                                                                                                                                                                                                                                                                                                                                                                                                                                                                                                                                                                                                                                                                                                                                                                                                                                                                                                                                                                                                                                                                                                                                                                                                                                                                                                                                                                                                                                                                                                                                                                                                                                                                                                                                                                |                  |                                       |
| atio                  | CE, RoHS,EN15194                                                                                                                                                                                                                                                                                                                                                                                                                                                                                                                                                                                                                                                                                                                                                                                                                                                                                                                                                                                                                                                                                                                                                                                                                                                                                                                                                                                                                                                                                                                                                                                                                                                                                                                                                                                                                                                                                                                                                                                                                                                                                                               | Warranty         | 2 years                               |
| ns                    |                                                                                                                                                                                                                                                                                                                                                                                                                                                                                                                                                                                                                                                                                                                                                                                                                                                                                                                                                                                                                                                                                                                                                                                                                                                                                                                                                                                                                                                                                                                                                                                                                                                                                                                                                                                                                                                                                                                                                                                                                                                                                                                                |                  |                                       |
| _                     |                                                                                                                                                                                                                                                                                                                                                                                                                                                                                                                                                                                                                                                                                                                                                                                                                                                                                                                                                                                                                                                                                                                                                                                                                                                                                                                                                                                                                                                                                                                                                                                                                                                                                                                                                                                                                                                                                                                                                                                                                                                                                                                                |                  |                                       |