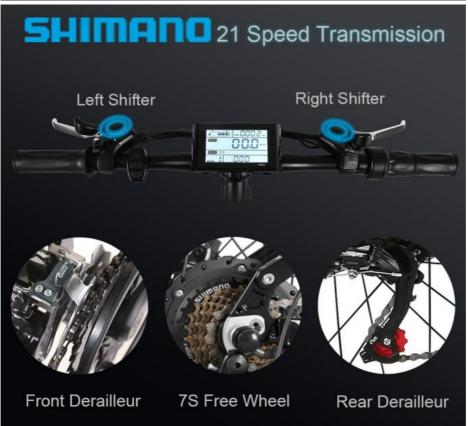

## **Product Specification**

Gears: 21 Speed
Range Per Power: 31 - 60 Km
Frame Material: Aluminum Alloy

• Wheel Size: 26"

• Max Speed: 25-45KM/hour Optional

• Voltage: 48V

Power Supply: Lithium Battery
Braking System: Disc Brake
Torque: 80-90 Nm
Charging Time: >3 Hours
Motor Position: Rear Hub Motor
Battery Position: Integrated Battery

## PRODUCT DESCRIPTION

Huzhou Thunder Electric Bike Co., Ltd.

| Fra                   |                                                                                                                                                                                                                                                                                                                                                                                                                                                                                                                                                                                                                                                                                                                                                                                                                                                                                                                                                                                                                                                                                                                                                                                                                                                                                                                                                                                                                                                                                                                                                                                                                                                                                                                                                                                                                                                                                                                                                                                                                                                                                                                                |                  |                                       |
|-----------------------|--------------------------------------------------------------------------------------------------------------------------------------------------------------------------------------------------------------------------------------------------------------------------------------------------------------------------------------------------------------------------------------------------------------------------------------------------------------------------------------------------------------------------------------------------------------------------------------------------------------------------------------------------------------------------------------------------------------------------------------------------------------------------------------------------------------------------------------------------------------------------------------------------------------------------------------------------------------------------------------------------------------------------------------------------------------------------------------------------------------------------------------------------------------------------------------------------------------------------------------------------------------------------------------------------------------------------------------------------------------------------------------------------------------------------------------------------------------------------------------------------------------------------------------------------------------------------------------------------------------------------------------------------------------------------------------------------------------------------------------------------------------------------------------------------------------------------------------------------------------------------------------------------------------------------------------------------------------------------------------------------------------------------------------------------------------------------------------------------------------------------------|------------------|---------------------------------------|
| me                    | Aluminium alloy                                                                                                                                                                                                                                                                                                                                                                                                                                                                                                                                                                                                                                                                                                                                                                                                                                                                                                                                                                                                                                                                                                                                                                                                                                                                                                                                                                                                                                                                                                                                                                                                                                                                                                                                                                                                                                                                                                                                                                                                                                                                                                                | Tyre size        | 26"*4.0 CST fat tires                 |
| Mot                   | 48V 1000W brushless hub motor                                                                                                                                                                                                                                                                                                                                                                                                                                                                                                                                                                                                                                                                                                                                                                                                                                                                                                                                                                                                                                                                                                                                                                                                                                                                                                                                                                                                                                                                                                                                                                                                                                                                                                                                                                                                                                                                                                                                                                                                                                                                                                  | Max speed        | 35-40km/h(can be adjustable)          |
| or                    | TOTAL PRODUCTION TO THE PRODUCTION OF THE PRODUC | тах ороси        | oo voidinii(odii bo dajastabio)       |
| Batt                  | 48V 12.8Ah Li-ion battery                                                                                                                                                                                                                                                                                                                                                                                                                                                                                                                                                                                                                                                                                                                                                                                                                                                                                                                                                                                                                                                                                                                                                                                                                                                                                                                                                                                                                                                                                                                                                                                                                                                                                                                                                                                                                                                                                                                                                                                                                                                                                                      | Range per charge | 50-60km depend on loading and terrain |
| ery                   | ·                                                                                                                                                                                                                                                                                                                                                                                                                                                                                                                                                                                                                                                                                                                                                                                                                                                                                                                                                                                                                                                                                                                                                                                                                                                                                                                                                                                                                                                                                                                                                                                                                                                                                                                                                                                                                                                                                                                                                                                                                                                                                                                              |                  |                                       |
| Brak<br>es            | Front/rear tektro disc brakes                                                                                                                                                                                                                                                                                                                                                                                                                                                                                                                                                                                                                                                                                                                                                                                                                                                                                                                                                                                                                                                                                                                                                                                                                                                                                                                                                                                                                                                                                                                                                                                                                                                                                                                                                                                                                                                                                                                                                                                                                                                                                                  | Charger          | 48V 2Amp smart charger                |
| Dera                  |                                                                                                                                                                                                                                                                                                                                                                                                                                                                                                                                                                                                                                                                                                                                                                                                                                                                                                                                                                                                                                                                                                                                                                                                                                                                                                                                                                                                                                                                                                                                                                                                                                                                                                                                                                                                                                                                                                                                                                                                                                                                                                                                |                  |                                       |
|                       | Shimano 21-speed-gears                                                                                                                                                                                                                                                                                                                                                                                                                                                                                                                                                                                                                                                                                                                                                                                                                                                                                                                                                                                                                                                                                                                                                                                                                                                                                                                                                                                                                                                                                                                                                                                                                                                                                                                                                                                                                                                                                                                                                                                                                                                                                                         | Charging time    | 4-6 hours                             |
| s                     |                                                                                                                                                                                                                                                                                                                                                                                                                                                                                                                                                                                                                                                                                                                                                                                                                                                                                                                                                                                                                                                                                                                                                                                                                                                                                                                                                                                                                                                                                                                                                                                                                                                                                                                                                                                                                                                                                                                                                                                                                                                                                                                                | gg               |                                       |
| Fron                  | Alloy front fork with suspension                                                                                                                                                                                                                                                                                                                                                                                                                                                                                                                                                                                                                                                                                                                                                                                                                                                                                                                                                                                                                                                                                                                                                                                                                                                                                                                                                                                                                                                                                                                                                                                                                                                                                                                                                                                                                                                                                                                                                                                                                                                                                               | Display          | Digital LCD screen display            |
| t fork                |                                                                                                                                                                                                                                                                                                                                                                                                                                                                                                                                                                                                                                                                                                                                                                                                                                                                                                                                                                                                                                                                                                                                                                                                                                                                                                                                                                                                                                                                                                                                                                                                                                                                                                                                                                                                                                                                                                                                                                                                                                                                                                                                | Display          | Digital LOD screen display            |
| Ligh<br>ts            | LED lights                                                                                                                                                                                                                                                                                                                                                                                                                                                                                                                                                                                                                                                                                                                                                                                                                                                                                                                                                                                                                                                                                                                                                                                                                                                                                                                                                                                                                                                                                                                                                                                                                                                                                                                                                                                                                                                                                                                                                                                                                                                                                                                     | Seat             | Plush big comfortable and soft saddle |
| Ridi                  |                                                                                                                                                                                                                                                                                                                                                                                                                                                                                                                                                                                                                                                                                                                                                                                                                                                                                                                                                                                                                                                                                                                                                                                                                                                                                                                                                                                                                                                                                                                                                                                                                                                                                                                                                                                                                                                                                                                                                                                                                                                                                                                                |                  |                                       |
| ng                    | Throttle/Pedal assist or both                                                                                                                                                                                                                                                                                                                                                                                                                                                                                                                                                                                                                                                                                                                                                                                                                                                                                                                                                                                                                                                                                                                                                                                                                                                                                                                                                                                                                                                                                                                                                                                                                                                                                                                                                                                                                                                                                                                                                                                                                                                                                                  | Package          | 7 layers strong corrugated cartons    |
| mod                   |                                                                                                                                                                                                                                                                                                                                                                                                                                                                                                                                                                                                                                                                                                                                                                                                                                                                                                                                                                                                                                                                                                                                                                                                                                                                                                                                                                                                                                                                                                                                                                                                                                                                                                                                                                                                                                                                                                                                                                                                                                                                                                                                | . uonugo         | nay or our ong con against carroins   |
| е                     |                                                                                                                                                                                                                                                                                                                                                                                                                                                                                                                                                                                                                                                                                                                                                                                                                                                                                                                                                                                                                                                                                                                                                                                                                                                                                                                                                                                                                                                                                                                                                                                                                                                                                                                                                                                                                                                                                                                                                                                                                                                                                                                                |                  |                                       |
| Wei                   | 25kgs                                                                                                                                                                                                                                                                                                                                                                                                                                                                                                                                                                                                                                                                                                                                                                                                                                                                                                                                                                                                                                                                                                                                                                                                                                                                                                                                                                                                                                                                                                                                                                                                                                                                                                                                                                                                                                                                                                                                                                                                                                                                                                                          | Loading capacity | 150kgs                                |
| <sub>ght</sub><br>Cer |                                                                                                                                                                                                                                                                                                                                                                                                                                                                                                                                                                                                                                                                                                                                                                                                                                                                                                                                                                                                                                                                                                                                                                                                                                                                                                                                                                                                                                                                                                                                                                                                                                                                                                                                                                                                                                                                                                                                                                                                                                                                                                                                |                  |                                       |
| tific                 |                                                                                                                                                                                                                                                                                                                                                                                                                                                                                                                                                                                                                                                                                                                                                                                                                                                                                                                                                                                                                                                                                                                                                                                                                                                                                                                                                                                                                                                                                                                                                                                                                                                                                                                                                                                                                                                                                                                                                                                                                                                                                                                                |                  |                                       |
| atio                  | CE, RoHS,EN15194                                                                                                                                                                                                                                                                                                                                                                                                                                                                                                                                                                                                                                                                                                                                                                                                                                                                                                                                                                                                                                                                                                                                                                                                                                                                                                                                                                                                                                                                                                                                                                                                                                                                                                                                                                                                                                                                                                                                                                                                                                                                                                               | Warranty         | 2 years                               |
| ns                    |                                                                                                                                                                                                                                                                                                                                                                                                                                                                                                                                                                                                                                                                                                                                                                                                                                                                                                                                                                                                                                                                                                                                                                                                                                                                                                                                                                                                                                                                                                                                                                                                                                                                                                                                                                                                                                                                                                                                                                                                                                                                                                                                |                  |                                       |
| _                     |                                                                                                                                                                                                                                                                                                                                                                                                                                                                                                                                                                                                                                                                                                                                                                                                                                                                                                                                                                                                                                                                                                                                                                                                                                                                                                                                                                                                                                                                                                                                                                                                                                                                                                                                                                                                                                                                                                                                                                                                                                                                                                                                |                  |                                       |