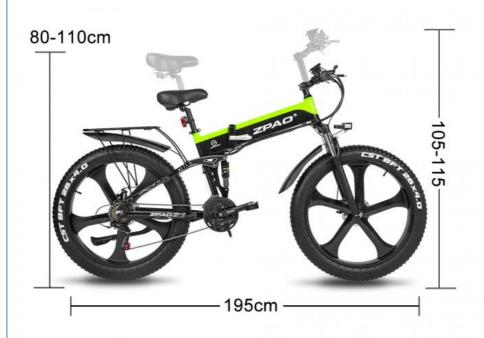

|                  |                                       |

## **More Details**

1.Max loading: 150-180KGS

2.Max speed :25/32/40km/h which can be adjustable

3.N.W./G.W.:25KGS/30KGS

4.Qty/container: 90pcs/20ft,210pcs/40HQ

**Product Pictures** 

## PRODUCT PICTURES







# 3 Riding Modes START THE ELECTRIC MODE A RIDING MODE START THE RIDING MODE NOTE: 10 THE LIGHT POWER-ASSISTED MODE







# 3.5 Inch LCD Multifunctional Display With USB















# **BIKE SIZE**



# **FOLDING SIZE**







**Product Categories** 













About Us

## COMPANY PROFILE

Huzhou Thunder Electric Bike Co., Ltd.

Thunder Ebike was co-founded by Harry Lei and Jupiter Zhang, who have been working for ebikes research since 2007. We dedicated to design and manufacture most durable electric bikes with much affordable prices. Our product range include City/Mountain and Folding Electric Bikes, Electric Scooters, Electric Fat Bikes and Electric Tricycles. Thunder was located beautiful Huzhou city, Zhejiang province of China, and our products have been approved by CE, EN15194, UL, RoHS and ISO9001 certificates.

We have been selling ebikes to 40 countries and regions, our customers are mainly from Europe, North America, Asia, South America and Oceanian, and we already cooper