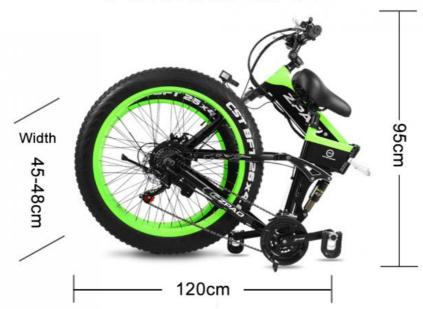

|                  |                                       |

## **More Details**

1.Max loading: 150-180KGS

2.Max speed :25/32/40km/h which can be adjustable

3.N.W./G.W.:25KGS/30KGS

4.Qty/container: 90pcs/20ft,210pcs/40HQ

**Product Pictures** 

## PRODUCT PICTURES







# 3 Riding Modes START THE ELECTRIC MODE A RIDING MODE START THE RIDING MODE NOTE: 10 THE LIGHT POWER-ASSISTED MODE







# 3.5 Inch LCD Multifunctional Display With USB















# **BIKE SIZE**



# **FOLDING SIZE**







**Product Categories** 













About Us

## COMPANY PROFILE

Huzhou Thunder Electric Bike Co., Ltd.

Thunder Ebike was co-founded by Harry Lei and Jupiter Zhang, who have been working for ebikes research since 2007. We dedicated to design and manufacture most durable electric bikes with much affordable prices. Our product range include City/Mountain and Folding Electric Bikes, Electric Scooters, Electric Fat Bikes and Electric Tricycles. Thunder was located beautiful Huzhou city, Zhejiang province of China, and our products have been approved by CE, EN15194, UL, RoHS and ISO9001 certificates.

We have been selling ebikes to 40 countries and regions, our customers are mainly from Europe, North America, Asia, South America and Oceanian, and we already cooperated with some big cha