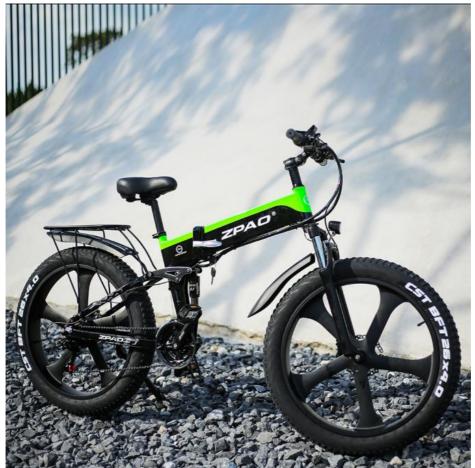

|                  |                                       |

## **More Details**

1.Max loading: 150-180KGS

2.Max speed :25/32/40km/h which can be adjustable

3.N.W./G.W.:25KGS/30KGS

4.Qty/container: 90pcs/20ft,210pcs/40HQ

**Product Pictures** 

## PRODUCT PICTURES







# 3 Riding Modes START THE ELECTRIC MODE A RIDING MODE START THE RIDING MODE NOTE: 10 THE LIGHT POWER-ASSISTED MODE







# 3.5 Inch LCD Multifunctional Display With USB















# **BIKE SIZE**



# **FOLDING SIZE**







**Product Categories** 













About Us

## COMPANY PROFILE

Huzhou Thunder Electric Bike Co., Ltd.

Thunder Ebike was co-founded by Harry Lei and Jupiter Zhang, who have been working for ebikes research since 2007. We dedicated to design and manufacture most durable electric bikes with much affordable prices. Our product range include City/Mountain and Folding Electric Bikes, Electric Scooters, Electric Fat Bikes and Electric Tricycles. Thunder was located beautiful Huzhou city, Zhejiang province of China, and our products have been approved by CE, EN1