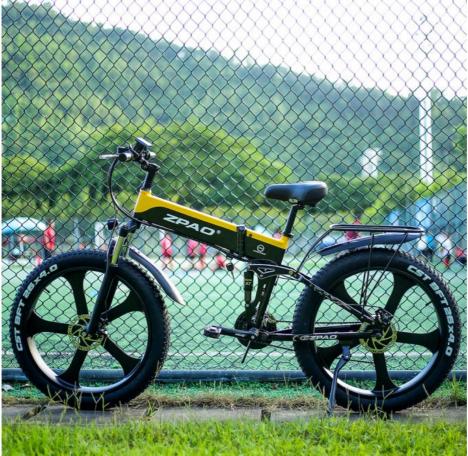

|                  |                                       |

## **More Details**

1.Max loading: 150-180KGS

2.Max speed :25/32/40km/h which can be adjustable

3.N.W./G.W.:25KGS/30KGS

4.Qty/container: 90pcs/20ft,210pcs/40HQ

**Product Pictures** 

## PRODUCT PICTURES







# 3 Riding Modes START THE ELECTRIC MODE A RIDING MODE START THE RIDING MODE NOTE: 10 THE LIGHT POWER-ASSISTED MODE







# 3.5 Inch LCD Multifunctional Display With USB















# **BIKE SIZE**



# **FOLDING SIZE**







**Product Categories** 













About Us

## COMPANY PROFILE

Huzhou Thunder Electric Bike Co., Ltd.

Thunder Ebike was co-founded by Harry Lei and Jupiter Zhang, who have been working for ebikes research since 2007. We dedicated to design and manufacture most durable electric bikes with much affordable prices. Our product range include City/Mountain and Folding Electric Bikes, Electric Scooters, Electric Fat Bikes and Electric Tricycles. Thunder was located beautiful Huzhou city, Zhejiang province of China, and our products have been approved by CE, EN15194, UL, RoHS and ISO9001 certificates.

We have been selling ebikes to 40 countries and regions, our customers are mainly from Europe, North America, Asia, South America and Oceanian, and we already cooperated with some big chain s