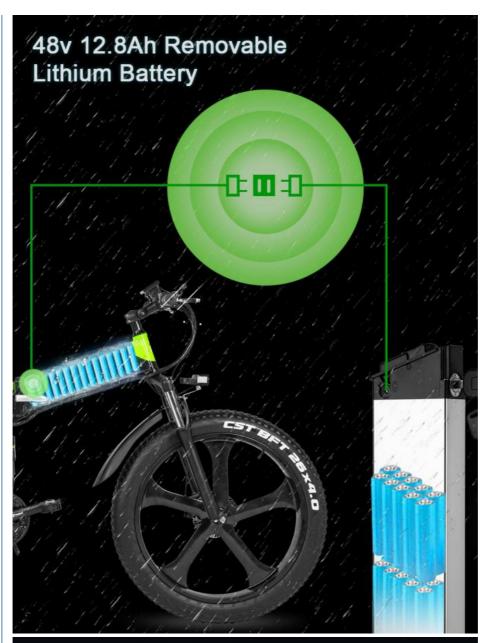

## **Product Specification**

Gears: 21 Speed
Range Per Power: 31 - 60 Km
Frame Material: Aluminum Alloy

• Wheel Size: 26"

• Max Speed: 25-45KM/hour Optional

• Voltage: 48V

Power Supply: Lithium Battery
Braking System: Disc Brake
Torque: 80-90 Nm
Charging Time: >3 Hours
Motor Position: Rear Hub Motor
Battery Position: Integrated Battery

Battery Capacity: 12.8 AhTire Size: 26"\*4.0

Suspension: Front Rear Full Suspension

## PRODUCT DESCRIPTION

Huzhou Thunder Electric Bike Co., Ltd.

| Fra                   |                                                                                                                                                                                                                                                                                                                                                                                                                                                                                                                                                                                                                                                                                                                                                                                                                                                                                                                                                                                                                                                                                                                                                                                                                                                                                                                                                                                                                                                                                                                                                                                                                                                                                                                                                                                                                                                                                                                                                                                                                                                                                                                                |                  |                                       |
|-----------------------|--------------------------------------------------------------------------------------------------------------------------------------------------------------------------------------------------------------------------------------------------------------------------------------------------------------------------------------------------------------------------------------------------------------------------------------------------------------------------------------------------------------------------------------------------------------------------------------------------------------------------------------------------------------------------------------------------------------------------------------------------------------------------------------------------------------------------------------------------------------------------------------------------------------------------------------------------------------------------------------------------------------------------------------------------------------------------------------------------------------------------------------------------------------------------------------------------------------------------------------------------------------------------------------------------------------------------------------------------------------------------------------------------------------------------------------------------------------------------------------------------------------------------------------------------------------------------------------------------------------------------------------------------------------------------------------------------------------------------------------------------------------------------------------------------------------------------------------------------------------------------------------------------------------------------------------------------------------------------------------------------------------------------------------------------------------------------------------------------------------------------------|------------------|---------------------------------------|
| me                    | Aluminium alloy                                                                                                                                                                                                                                                                                                                                                                                                                                                                                                                                                                                                                                                                                                                                                                                                                                                                                                                                                                                                                                                                                                                                                                                                                                                                                                                                                                                                                                                                                                                                                                                                                                                                                                                                                                                                                                                                                                                                                                                                                                                                                                                | Tyre size        | 26"*4.0 CST fat tires                 |
| Mot                   | 48V 1000W brushless hub motor                                                                                                                                                                                                                                                                                                                                                                                                                                                                                                                                                                                                                                                                                                                                                                                                                                                                                                                                                                                                                                                                                                                                                                                                                                                                                                                                                                                                                                                                                                                                                                                                                                                                                                                                                                                                                                                                                                                                                                                                                                                                                                  | Max speed        | 35-40km/h(can be adjustable)          |
| or                    | TOTAL PRODUCTION TO THE PRODUCTION OF THE PRODUC | тах ороси        | oo voidinii(odii bo dajastabio)       |
| Batt                  | 48V 12.8Ah Li-ion battery                                                                                                                                                                                                                                                                                                                                                                                                                                                                                                                                                                                                                                                                                                                                                                                                                                                                                                                                                                                                                                                                                                                                                                                                                                                                                                                                                                                                                                                                                                                                                                                                                                                                                                                                                                                                                                                                                                                                                                                                                                                                                                      | Range per charge | 50-60km depend on loading and terrain |
| ery                   | ·                                                                                                                                                                                                                                                                                                                                                                                                                                                                                                                                                                                                                                                                                                                                                                                                                                                                                                                                                                                                                                                                                                                                                                                                                                                                                                                                                                                                                                                                                                                                                                                                                                                                                                                                                                                                                                                                                                                                                                                                                                                                                                                              |                  |                                       |
| Brak<br>es            | Front/rear tektro disc brakes                                                                                                                                                                                                                                                                                                                                                                                                                                                                                                                                                                                                                                                                                                                                                                                                                                                                                                                                                                                                                                                                                                                                                                                                                                                                                                                                                                                                                                                                                                                                                                                                                                                                                                                                                                                                                                                                                                                                                                                                                                                                                                  | Charger          | 48V 2Amp smart charger                |
| Dera                  |                                                                                                                                                                                                                                                                                                                                                                                                                                                                                                                                                                                                                                                                                                                                                                                                                                                                                                                                                                                                                                                                                                                                                                                                                                                                                                                                                                                                                                                                                                                                                                                                                                                                                                                                                                                                                                                                                                                                                                                                                                                                                                                                |                  |                                       |
|                       | Shimano 21-speed-gears                                                                                                                                                                                                                                                                                                                                                                                                                                                                                                                                                                                                                                                                                                                                                                                                                                                                                                                                                                                                                                                                                                                                                                                                                                                                                                                                                                                                                                                                                                                                                                                                                                                                                                                                                                                                                                                                                                                                                                                                                                                                                                         | Charging time    | 4-6 hours                             |
| s                     |                                                                                                                                                                                                                                                                                                                                                                                                                                                                                                                                                                                                                                                                                                                                                                                                                                                                                                                                                                                                                                                                                                                                                                                                                                                                                                                                                                                                                                                                                                                                                                                                                                                                                                                                                                                                                                                                                                                                                                                                                                                                                                                                | gg               |                                       |
| Fron                  | Alloy front fork with suspension                                                                                                                                                                                                                                                                                                                                                                                                                                                                                                                                                                                                                                                                                                                                                                                                                                                                                                                                                                                                                                                                                                                                                                                                                                                                                                                                                                                                                                                                                                                                                                                                                                                                                                                                                                                                                                                                                                                                                                                                                                                                                               | Display          | Digital LCD screen display            |
| t fork                |                                                                                                                                                                                                                                                                                                                                                                                                                                                                                                                                                                                                                                                                                                                                                                                                                                                                                                                                                                                                                                                                                                                                                                                                                                                                                                                                                                                                                                                                                                                                                                                                                                                                                                                                                                                                                                                                                                                                                                                                                                                                                                                                | Display          | Digital LOD screen display            |
| Ligh<br>ts            | LED lights                                                                                                                                                                                                                                                                                                                                                                                                                                                                                                                                                                                                                                                                                                                                                                                                                                                                                                                                                                                                                                                                                                                                                                                                                                                                                                                                                                                                                                                                                                                                                                                                                                                                                                                                                                                                                                                                                                                                                                                                                                                                                                                     | Seat             | Plush big comfortable and soft saddle |
| Ridi                  |                                                                                                                                                                                                                                                                                                                                                                                                                                                                                                                                                                                                                                                                                                                                                                                                                                                                                                                                                                                                                                                                                                                                                                                                                                                                                                                                                                                                                                                                                                                                                                                                                                                                                                                                                                                                                                                                                                                                                                                                                                                                                                                                |                  |                                       |
| ng                    | Throttle/Pedal assist or both                                                                                                                                                                                                                                                                                                                                                                                                                                                                                                                                                                                                                                                                                                                                                                                                                                                                                                                                                                                                                                                                                                                                                                                                                                                                                                                                                                                                                                                                                                                                                                                                                                                                                                                                                                                                                                                                                                                                                                                                                                                                                                  | Package          | 7 layers strong corrugated cartons    |
| mod                   |                                                                                                                                                                                                                                                                                                                                                                                                                                                                                                                                                                                                                                                                                                                                                                                                                                                                                                                                                                                                                                                                                                                                                                                                                                                                                                                                                                                                                                                                                                                                                                                                                                                                                                                                                                                                                                                                                                                                                                                                                                                                                                                                | . uonugo         | nay or our ong con against carroins   |
| е                     |                                                                                                                                                                                                                                                                                                                                                                                                                                                                                                                                                                                                                                                                                                                                                                                                                                                                                                                                                                                                                                                                                                                                                                                                                                                                                                                                                                                                                                                                                                                                                                                                                                                                                                                                                                                                                                                                                                                                                                                                                                                                                                                                |                  |                                       |
| Wei                   | 25kgs                                                                                                                                                                                                                                                                                                                                                                                                                                                                                                                                                                                                                                                                                                                                                                                                                                                                                                                                                                                                                                                                                                                                                                                                                                                                                                                                                                                                                                                                                                                                                                                                                                                                                                                                                                                                                                                                                                                                                                                                                                                                                                                          | Loading capacity | 150kgs                                |
| <sub>ght</sub><br>Cer |                                                                                                                                                                                                                                                                                                                                                                                                                                                                                                                                                                                                                                                                                                                                                                                                                                                                                                                                                                                                                                                                                                                                                                                                                                                                                                                                                                                                                                                                                                                                                                                                                                                                                                                                                                                                                                                                                                                                                                                                                                                                                                                                |                  |                                       |
| tific                 |                                                                                                                                                                                                                                                                                                                                                                                                                                                                                                                                                                                                                                                                                                                                                                                                                                                                                                                                                                                                                                                                                                                                                                                                                                                                                                                                                                                                                                                                                                                                                                                                                                                                                                                                                                                                                                                                                                                                                                                                                                                                                                                                |                  |                                       |
| atio                  | CE, RoHS,EN15194                                                                                                                                                                                                                                                                                                                                                                                                                                                                                                                                                                                                                                                                                                                                                                                                                                                                                                                                                                                                                                                                                                                                                                                                                                                                                                                                                                                                                                                                                                                                                                                                                                                                                                                                                                                                                                                                                                                                                                                                                                                                                                               | Warranty         | 2 years                               |
| ns                    |                                                                                                                                                                                                                                                                                                                                                                                                                                                                                                                                                                                                                                                                                                                                                                                                                                                                                                                                                                                                                                                                                                                                                                                                                                                                                                                                                                                                                                                                                                                                                                                                                                                                                                                                                                                                                                                                                                                                                                                                                                                                                                                                |                  |                                       |
| _                     |                                                                                                                                                                                                                                                                                                                                                                                                                                                                                                                                                                                                                                                                                                                                                                                                                                                                                                                                                                                                                                                                                                                                                                                                                                                                                                                                                                                                                                                                                                                                                                                                                                                                                                                                                                                                                                                                                                                                                                                                                                                                                                                                |                  |                                       |