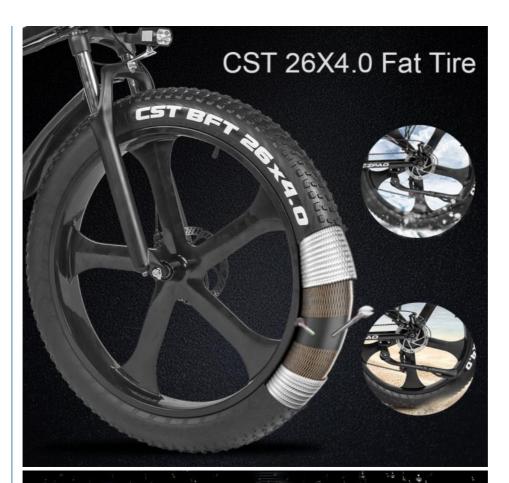

Battery Capacity: 12.8 AhTire Size: 26"\*4.0

Suspension: Front Rear Full Suspension

## PRODUCT DESCRIPTION

Huzhou Thunder Electric Bike Co., Ltd.

| Fra                   |                                                                                                                                                                                                                                                                                                                                                                                                                                                                                                                                                                                                                                                                                                                                                                                                                                                                                                                                                                                                                                                                                                                                                                                                                                                                                                                                                                                                                                                                                                                                                                                                                                                                                                                                                                                                                                                                                                                                                                                                                                                                                                                                |                  |                                       |
|-----------------------|--------------------------------------------------------------------------------------------------------------------------------------------------------------------------------------------------------------------------------------------------------------------------------------------------------------------------------------------------------------------------------------------------------------------------------------------------------------------------------------------------------------------------------------------------------------------------------------------------------------------------------------------------------------------------------------------------------------------------------------------------------------------------------------------------------------------------------------------------------------------------------------------------------------------------------------------------------------------------------------------------------------------------------------------------------------------------------------------------------------------------------------------------------------------------------------------------------------------------------------------------------------------------------------------------------------------------------------------------------------------------------------------------------------------------------------------------------------------------------------------------------------------------------------------------------------------------------------------------------------------------------------------------------------------------------------------------------------------------------------------------------------------------------------------------------------------------------------------------------------------------------------------------------------------------------------------------------------------------------------------------------------------------------------------------------------------------------------------------------------------------------|------------------|---------------------------------------|
| me                    | Aluminium alloy                                                                                                                                                                                                                                                                                                                                                                                                                                                                                                                                                                                                                                                                                                                                                                                                                                                                                                                                                                                                                                                                                                                                                                                                                                                                                                                                                                                                                                                                                                                                                                                                                                                                                                                                                                                                                                                                                                                                                                                                                                                                                                                | Tyre size        | 26"*4.0 CST fat tires                 |
| Mot                   | 48V 1000W brushless hub motor                                                                                                                                                                                                                                                                                                                                                                                                                                                                                                                                                                                                                                                                                                                                                                                                                                                                                                                                                                                                                                                                                                                                                                                                                                                                                                                                                                                                                                                                                                                                                                                                                                                                                                                                                                                                                                                                                                                                                                                                                                                                                                  | Max speed        | 35-40km/h(can be adjustable)          |
| or                    | TOTAL PRODUCTION TO THE PRODUCTION OF THE PRODUC | тах ороси        | oo voidinii(odii bo dajastabio)       |
| Batt                  | 48V 12.8Ah Li-ion battery                                                                                                                                                                                                                                                                                                                                                                                                                                                                                                                                                                                                                                                                                                                                                                                                                                                                                                                                                                                                                                                                                                                                                                                                                                                                                                                                                                                                                                                                                                                                                                                                                                                                                                                                                                                                                                                                                                                                                                                                                                                                                                      | Range per charge | 50-60km depend on loading and terrain |
| ery                   | ·                                                                                                                                                                                                                                                                                                                                                                                                                                                                                                                                                                                                                                                                                                                                                                                                                                                                                                                                                                                                                                                                                                                                                                                                                                                                                                                                                                                                                                                                                                                                                                                                                                                                                                                                                                                                                                                                                                                                                                                                                                                                                                                              |                  |                                       |
| Brak<br>es            | Front/rear tektro disc brakes                                                                                                                                                                                                                                                                                                                                                                                                                                                                                                                                                                                                                                                                                                                                                                                                                                                                                                                                                                                                                                                                                                                                                                                                                                                                                                                                                                                                                                                                                                                                                                                                                                                                                                                                                                                                                                                                                                                                                                                                                                                                                                  | Charger          | 48V 2Amp smart charger                |
| Dera                  |                                                                                                                                                                                                                                                                                                                                                                                                                                                                                                                                                                                                                                                                                                                                                                                                                                                                                                                                                                                                                                                                                                                                                                                                                                                                                                                                                                                                                                                                                                                                                                                                                                                                                                                                                                                                                                                                                                                                                                                                                                                                                                                                |                  |                                       |
|                       | Shimano 21-speed-gears                                                                                                                                                                                                                                                                                                                                                                                                                                                                                                                                                                                                                                                                                                                                                                                                                                                                                                                                                                                                                                                                                                                                                                                                                                                                                                                                                                                                                                                                                                                                                                                                                                                                                                                                                                                                                                                                                                                                                                                                                                                                                                         | Charging time    | 4-6 hours                             |
| s                     |                                                                                                                                                                                                                                                                                                                                                                                                                                                                                                                                                                                                                                                                                                                                                                                                                                                                                                                                                                                                                                                                                                                                                                                                                                                                                                                                                                                                                                                                                                                                                                                                                                                                                                                                                                                                                                                                                                                                                                                                                                                                                                                                | gg               |                                       |
| Fron                  | Alloy front fork with suspension                                                                                                                                                                                                                                                                                                                                                                                                                                                                                                                                                                                                                                                                                                                                                                                                                                                                                                                                                                                                                                                                                                                                                                                                                                                                                                                                                                                                                                                                                                                                                                                                                                                                                                                                                                                                                                                                                                                                                                                                                                                                                               | Display          | Digital LCD screen display            |
| t fork                |                                                                                                                                                                                                                                                                                                                                                                                                                                                                                                                                                                                                                                                                                                                                                                                                                                                                                                                                                                                                                                                                                                                                                                                                                                                                                                                                                                                                                                                                                                                                                                                                                                                                                                                                                                                                                                                                                                                                                                                                                                                                                                                                | Display          | Digital LOD screen display            |
| Ligh<br>ts            | LED lights                                                                                                                                                                                                                                                                                                                                                                                                                                                                                                                                                                                                                                                                                                                                                                                                                                                                                                                                                                                                                                                                                                                                                                                                                                                                                                                                                                                                                                                                                                                                                                                                                                                                                                                                                                                                                                                                                                                                                                                                                                                                                                                     | Seat             | Plush big comfortable and soft saddle |
| Ridi                  |                                                                                                                                                                                                                                                                                                                                                                                                                                                                                                                                                                                                                                                                                                                                                                                                                                                                                                                                                                                                                                                                                                                                                                                                                                                                                                                                                                                                                                                                                                                                                                                                                                                                                                                                                                                                                                                                                                                                                                                                                                                                                                                                |                  |                                       |
| ng                    | Throttle/Pedal assist or both                                                                                                                                                                                                                                                                                                                                                                                                                                                                                                                                                                                                                                                                                                                                                                                                                                                                                                                                                                                                                                                                                                                                                                                                                                                                                                                                                                                                                                                                                                                                                                                                                                                                                                                                                                                                                                                                                                                                                                                                                                                                                                  | Package          | 7 layers strong corrugated cartons    |
| mod                   |                                                                                                                                                                                                                                                                                                                                                                                                                                                                                                                                                                                                                                                                                                                                                                                                                                                                                                                                                                                                                                                                                                                                                                                                                                                                                                                                                                                                                                                                                                                                                                                                                                                                                                                                                                                                                                                                                                                                                                                                                                                                                                                                | . uonugo         | nay or our ong con against carroins   |
| е                     |                                                                                                                                                                                                                                                                                                                                                                                                                                                                                                                                                                                                                                                                                                                                                                                                                                                                                                                                                                                                                                                                                                                                                                                                                                                                                                                                                                                                                                                                                                                                                                                                                                                                                                                                                                                                                                                                                                                                                                                                                                                                                                                                |                  |                                       |
| Wei                   | 25kgs                                                                                                                                                                                                                                                                                                                                                                                                                                                                                                                                                                                                                                                                                                                                                                                                                                                                                                                                                                                                                                                                                                                                                                                                                                                                                                                                                                                                                                                                                                                                                                                                                                                                                                                                                                                                                                                                                                                                                                                                                                                                                                                          | Loading capacity | 150kgs                                |
| <sub>ght</sub><br>Cer |                                                                                                                                                                                                                                                                                                                                                                                                                                                                                                                                                                                                                                                                                                                                                                                                                                                                                                                                                                                                                                                                                                                                                                                                                                                                                                                                                                                                                                                                                                                                                                                                                                                                                                                                                                                                                                                                                                                                                                                                                                                                                                                                |                  |                                       |
| tific                 |                                                                                                                                                                                                                                                                                                                                                                                                                                                                                                                                                                                                                                                                                                                                                                                                                                                                                                                                                                                                                                                                                                                                                                                                                                                                                                                                                                                                                                                                                                                                                                                                                                                                                                                                                                                                                                                                                                                                                                                                                                                                                                                                |                  |                                       |
| atio                  | CE, RoHS,EN15194                                                                                                                                                                                                                                                                                                                                                                                                                                                                                                                                                                                                                                                                                                                                                                                                                                                                                                                                                                                                                                                                                                                                                                                                                                                                                                                                                                                                                                                                                                                                                                                                                                                                                                                                                                                                                                                                                                                                                                                                                                                                                                               | Warranty         | 2 years                               |
| ns                    |                                                                                                                                                                                                                                                                                                                                                                                                                                                                                                                                                                                                                                                                                                                                                                                                                                                                                                                                                                                                                                                                                                                                                                                                                                                                                                                                                                                                                                                                                                                                                                                                                                                                                                                                                                                                                                                                                                                                                                                                                                                                                                                                |                  |                                       |
| _                     |                                                                                                                                                                                                                                                                                                                                                                                                                                                                                                                                                                                                                                                                                                                                                                                                                                                                                                                                                                                                                                                                                                                                                                                                                                                                                                                                                                                                                                                                                                                                                                                                                                                                                                                                                                                                                                                                                                                                                                                                                                                                                                                                |                  |                                       |