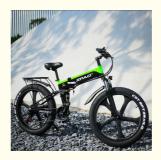

*4.0 Snow Tire Disc Brake

## **Basic Information**

Place of Origin: Zhejiang, China

Brand Name: OEMModel Number: TH-280

• Price: \$659.00 - \$699.00/pieces

• Packaging Details: 1. One Electric Bike will be packed by one

strong carton

2. Packages: Inner EPE Foam+small box+outside 7 layers corrugated cartons

3. Packing size: 156x30x80cm



## **Product Specification**

Gears: 21 Speed
Range Per Power: 31 - 60 Km
Frame Material: Aluminum Alloy

• Wheel Size: 26"

• Max Speed: 25-45KM/hour Optional

• Voltage: 48V

Power Supply: Lithium Battery
Braking System: Disc Brake
Torque: 80-90 Nm
Charging Time: >3 Hours
Motor Position: Rear Hub Motor
Battery Position: Integrated Battery

Battery Capacity: 12.8 AhTire Size: 26"\*4.0

Suspension: Front Rear Full Suspension



## More Images









## **Product Description**

Disc Brake 48V 1000W Full Suspension Electric Fat Bike 26"\*4.0 Snow Tire Folding Electric Bike

**Product Description** 

## PRODUCT DESCRIPTION

Huzhou Thunder Electric Bike Co., Ltd.

| Fra                   |