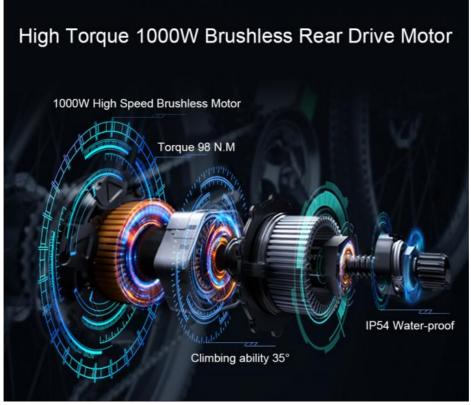

## **Product Specification**

Gears: 21 Speed
Range Per Power: 31 - 60 Km
Frame Material: Aluminum Alloy

• Wheel Size: 26"

• Max Speed: 25-45KM/hour Optional

• Voltage: 48V

Power Supply: Lithium Battery
Braking System: Disc Brake
Torque: 80-90 Nm
Charging Time: >3 Hours
Motor Position: Rear Hub Motor
Battery Position: Integrated Battery

## PRODUCT DESCRIPTION

Huzhou Thunder Electric Bike Co., Ltd.

| Fra                   |                                                                                                                                                                                                                                                                                                                                                                                                                                                                                                                                                                                                                                                                                                                                                                                                                                                                                                                                                                                                                                                                                                                                                                                                                                                                                                                                                                                                                                                                                                                                                                                                                                                                                                                                                                                                                                                                                                                                                                                                                                                                                                                                |                  |                                       |
|-----------------------|--------------------------------------------------------------------------------------------------------------------------------------------------------------------------------------------------------------------------------------------------------------------------------------------------------------------------------------------------------------------------------------------------------------------------------------------------------------------------------------------------------------------------------------------------------------------------------------------------------------------------------------------------------------------------------------------------------------------------------------------------------------------------------------------------------------------------------------------------------------------------------------------------------------------------------------------------------------------------------------------------------------------------------------------------------------------------------------------------------------------------------------------------------------------------------------------------------------------------------------------------------------------------------------------------------------------------------------------------------------------------------------------------------------------------------------------------------------------------------------------------------------------------------------------------------------------------------------------------------------------------------------------------------------------------------------------------------------------------------------------------------------------------------------------------------------------------------------------------------------------------------------------------------------------------------------------------------------------------------------------------------------------------------------------------------------------------------------------------------------------------------|------------------|---------------------------------------|
| me                    | Aluminium alloy                                                                                                                                                                                                                                                                                                                                                                                                                                                                                                                                                                                                                                                                                                                                                                                                                                                                                                                                                                                                                                                                                                                                                                                                                                                                                                                                                                                                                                                                                                                                                                                                                                                                                                                                                                                                                                                                                                                                                                                                                                                                                                                | Tyre size        | 26"*4.0 CST fat tires                 |
| Mot                   | 48V 1000W brushless hub motor                                                                                                                                                                                                                                                                                                                                                                                                                                                                                                                                                                                                                                                                                                                                                                                                                                                                                                                                                                                                                                                                                                                                                                                                                                                                                                                                                                                                                                                                                                                                                                                                                                                                                                                                                                                                                                                                                                                                                                                                                                                                                                  | Max speed        | 35-40km/h(can be adjustable)          |
| or                    | TOTAL PRODUCTION TO THE PRODUCTION OF THE PRODUC | тах ороси        | oo voidinii(odii bo dajastabio)       |
| Batt                  | 48V 12.8Ah Li-ion battery                                                                                                                                                                                                                                                                                                                                                                                                                                                                                                                                                                                                                                                                                                                                                                                                                                                                                                                                                                                                                                                                                                                                                                                                                                                                                                                                                                                                                                                                                                                                                                                                                                                                                                                                                                                                                                                                                                                                                                                                                                                                                                      | Range per charge | 50-60km depend on loading and terrain |
| ery                   | ·                                                                                                                                                                                                                                                                                                                                                                                                                                                                                                                                                                                                                                                                                                                                                                                                                                                                                                                                                                                                                                                                                                                                                                                                                                                                                                                                                                                                                                                                                                                                                                                                                                                                                                                                                                                                                                                                                                                                                                                                                                                                                                                              |                  |                                       |
| Brak<br>es            | Front/rear tektro disc brakes                                                                                                                                                                                                                                                                                                                                                                                                                                                                                                                                                                                                                                                                                                                                                                                                                                                                                                                                                                                                                                                                                                                                                                                                                                                                                                                                                                                                                                                                                                                                                                                                                                                                                                                                                                                                                                                                                                                                                                                                                                                                                                  | Charger          | 48V 2Amp smart charger                |
| Dera                  |                                                                                                                                                                                                                                                                                                                                                                                                                                                                                                                                                                                                                                                                                                                                                                                                                                                                                                                                                                                                                                                                                                                                                                                                                                                                                                                                                                                                                                                                                                                                                                                                                                                                                                                                                                                                                                                                                                                                                                                                                                                                                                                                |                  |                                       |
|                       | Shimano 21-speed-gears                                                                                                                                                                                                                                                                                                                                                                                                                                                                                                                                                                                                                                                                                                                                                                                                                                                                                                                                                                                                                                                                                                                                                                                                                                                                                                                                                                                                                                                                                                                                                                                                                                                                                                                                                                                                                                                                                                                                                                                                                                                                                                         | Charging time    | 4-6 hours                             |
| s                     |                                                                                                                                                                                                                                                                                                                                                                                                                                                                                                                                                                                                                                                                                                                                                                                                                                                                                                                                                                                                                                                                                                                                                                                                                                                                                                                                                                                                                                                                                                                                                                                                                                                                                                                                                                                                                                                                                                                                                                                                                                                                                                                                | gg               |                                       |
| Fron                  | Alloy front fork with suspension                                                                                                                                                                                                                                                                                                                                                                                                                                                                                                                                                                                                                                                                                                                                                                                                                                                                                                                                                                                                                                                                                                                                                                                                                                                                                                                                                                                                                                                                                                                                                                                                                                                                                                                                                                                                                                                                                                                                                                                                                                                                                               | Display          | Digital LCD screen display            |
| t fork                |                                                                                                                                                                                                                                                                                                                                                                                                                                                                                                                                                                                                                                                                                                                                                                                                                                                                                                                                                                                                                                                                                                                                                                                                                                                                                                                                                                                                                                                                                                                                                                                                                                                                                                                                                                                                                                                                                                                                                                                                                                                                                                                                | Display          | Digital LOD screen display            |
| Ligh<br>ts            | LED lights                                                                                                                                                                                                                                                                                                                                                                                                                                                                                                                                                                                                                                                                                                                                                                                                                                                                                                                                                                                                                                                                                                                                                                                                                                                                                                                                                                                                                                                                                                                                                                                                                                                                                                                                                                                                                                                                                                                                                                                                                                                                                                                     | Seat             | Plush big comfortable and soft saddle |
| Ridi                  |                                                                                                                                                                                                                                                                                                                                                                                                                                                                                                                                                                                                                                                                                                                                                                                                                                                                                                                                                                                                                                                                                                                                                                                                                                                                                                                                                                                                                                                                                                                                                                                                                                                                                                                                                                                                                                                                                                                                                                                                                                                                                                                                |                  |                                       |
| ng                    | Throttle/Pedal assist or both                                                                                                                                                                                                                                                                                                                                                                                                                                                                                                                                                                                                                                                                                                                                                                                                                                                                                                                                                                                                                                                                                                                                                                                                                                                                                                                                                                                                                                                                                                                                                                                                                                                                                                                                                                                                                                                                                                                                                                                                                                                                                                  | Package          | 7 layers strong corrugated cartons    |
| mod                   |                                                                                                                                                                                                                                                                                                                                                                                                                                                                                                                                                                                                                                                                                                                                                                                                                                                                                                                                                                                                                                                                                                                                                                                                                                                                                                                                                                                                                                                                                                                                                                                                                                                                                                                                                                                                                                                                                                                                                                                                                                                                                                                                | . uonugo         | nay or our ong con against carroins   |
| е                     |                                                                                                                                                                                                                                                                                                                                                                                                                                                                                                                                                                                                                                                                                                                                                                                                                                                                                                                                                                                                                                                                                                                                                                                                                                                                                                                                                                                                                                                                                                                                                                                                                                                                                                                                                                                                                                                                                                                                                                                                                                                                                                                                |                  |                                       |
| Wei                   | 25kgs                                                                                                                                                                                                                                                                                                                                                                                                                                                                                                                                                                                                                                                                                                                                                                                                                                                                                                                                                                                                                                                                                                                                                                                                                                                                                                                                                                                                                                                                                                                                                                                                                                                                                                                                                                                                                                                                                                                                                                                                                                                                                                                          | Loading capacity | 150kgs                                |
| <sub>ght</sub><br>Cer |                                                                                                                                                                                                                                                                                                                                                                                                                                                                                                                                                                                                                                                                                                                                                                                                                                                                                                                                                                                                                                                                                                                                                                                                                                                                                                                                                                                                                                                                                                                                                                                                                                                                                                                                                                                                                                                                                                                                                                                                                                                                                                                                |                  |                                       |
| tific                 |                                                                                                                                                                                                                                                                                                                                                                                                                                                                                                                                                                                                                                                                                                                                                                                                                                                                                                                                                                                                                                                                                                                                                                                                                                                                                                                                                                                                                                                                                                                                                                                                                                                                                                                                                                                                                                                                                                                                                                                                                                                                                                                                |                  |                                       |
| atio                  | CE, RoHS,EN15194                                                                                                                                                                                                                                                                                                                                                                                                                                                                                                                                                                                                                                                                                                                                                                                                                                                                                                                                                                                                                                                                                                                                                                                                                                                                                                                                                                                                                                                                                                                                                                                                                                                                                                                                                                                                                                                                                                                                                                                                                                                                                                               | Warranty         | 2 years                               |
| ns                    |                                                                                                                                                                                                                                                                                                                                                                                                                                                                                                                                                                                                                                                                                                                                                                                                                                                                                                                                                                                                                                                                                                                                                                                                                                                                                                                                                                                                                                                                                                                                                                                                                                                                                                                                                                                                                                                                                                                                                                                                                                                                                                                                |                  |                                       |
| _                     |                                                                                                                                                                                                                                                                                                                                                                                                                                                                                                                                                                                                                                                                                                                                                                                                                                                                                                                                                                                                                                                                                                                                                                                                                                                                                                                                                                                                                                                                                                                                                                                                                                                                                                                                                                                                                                                                                                                                                                                                                                                                                                                                |                  |                                       |