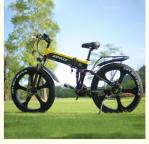

.0 Snow Tire Disc Brake

## **Basic Information**

Place of Origin: Zhejiang, China

Brand Name: OEMModel Number: TH-280

• Price: \$659.00 - \$699.00/pieces

• Packaging Details: 1. One Electric Bike will be packed by one

strong carton

2. Packages: Inner EPE Foam+small box+outside 7 layers corrugated cartons

3. Packing size: 156x30x80cm



## **Product Specification**

Gears: 21 Speed
Range Per Power: 31 - 60 Km
Frame Material: Aluminum Alloy

• Wheel Size: 26"

• Max Speed: 25-45KM/hour Optional

• Voltage: 48V

Power Supply: Lithium Battery
Braking System: Disc Brake
Torque: 80-90 Nm
Charging Time: >3 Hours
Motor Position: Rear Hub Motor
Battery Position: Integrated Battery

Battery Capacity: 12.8 AhTire Size: 26"\*4.0

Suspension: Front Rear Full Suspension



## More Images









## **Product Description**

Disc Brake 48V 1000W Full Suspension Electric Fat Bike 26"\*4.0 Snow Tire Folding Electric Bike

**Product Description** 

## PRODUCT DESCRIPTION

Huzhou Thunder Electric Bike Co., Ltd.

| Fra                   |