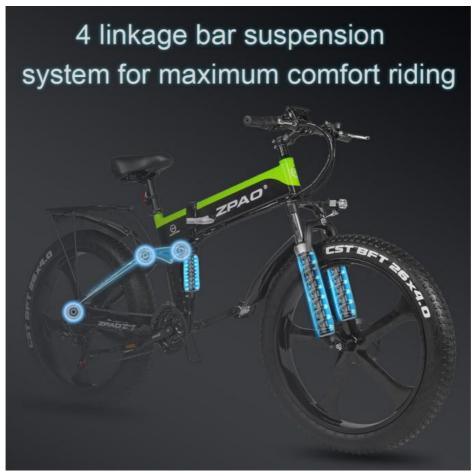

Battery Capacity: 12.8 AhTire Size: 26"\*4.0

Suspension: Front Rear Full Suspension