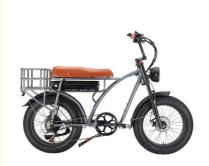

# Electric Fat Bike 500W 750W Super Nice 73 Electric Bike with 48V 18AH Lithium Battery

### **Product Specification**

Gears: 7 Speed
Range Per Power: 31 - 60 Km
Frame Material: Aluminum Alloy

• Wheel Size: 20"

Max Speed: 25-45KM/hour Optional

• Voltage: 48V

Power Supply: Lithium Battery . Braking System: Disc Brake 60-70 Nm • Torque: . Charging Time: >3 Hours Motor Position: Rear Hub Motor . Battery Position: Integrated Battery Battery Capacity: 48V 18 Ah 20"\*4.0 Tire Size:

### Huzhou Thunder Electric Bike Co., Ltd.

| Fra<br>me                  | Aluminium alloy                  | Tyre size        | 20"*4.0 CST/chaoyang fat tires        |
|----------------------------|----------------------------------|------------------|---------------------------------------|
| Mot<br>or                  | 48V 500W -750W brushless motor   | Max speed        | 30-40km/h(can be adjustable)          |
| Batt<br>ery                | 48V 18Ah Li-ion battery          | Range per charge | 50-60km depend on loading and terrain |
| Brak<br>es                 | Front/rear disc brakes           | Charger          | 48V 2Amp smart charger                |
| Dera<br>illeur<br>s        | Shimano 7-speed-gears            | Charging time    | 4-6 hours                             |
| Fron<br>t fork             | Alloy front fork with suspension | Display          | Digital Color LCD screen display      |
| Ligh<br>ts                 | LED lights                       | Seat             | Plush big comfortable and soft saddle |
| Ridi<br>ng<br>mod<br>e     | Throttle/Pedal assist or both    | Package          | 7 layers strong corrugated cartons    |
| Wei<br>ght                 | 28kgs                            | Loading capacity | 150kgs                                |
| Cer<br>tific<br>atio<br>ns | CE, RoHS,EN15194                 | Warranty         | 1 years                               |