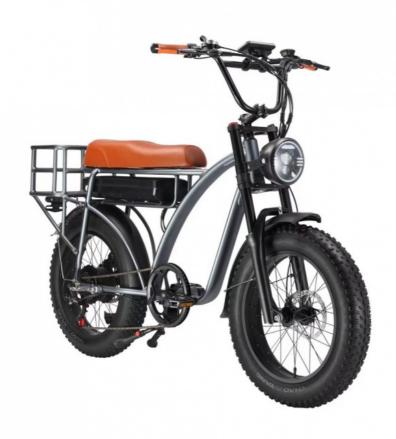

### More Images

### Huzhou Thunder Electric Bike Co., Ltd.

| Fra<br>me                  | Aluminium alloy                  | Tyre size        | 20"*4.0 CST/chaoyang fat tires        |
|----------------------------|----------------------------------|------------------|---------------------------------------|
| Mot<br>or                  | 48V 500W -750W brushless motor   | Max speed        | 30-40km/h(can be adjustable)          |
| Batt<br>ery                | 48V 18Ah Li-ion battery          | Range per charge | 50-60km depend on loading and terrain |
| Brak<br>es                 | Front/rear disc brakes           | Charger          | 48V 2Amp smart charger                |
| Dera<br>illeur<br>s        | Shimano 7-speed-gears            | Charging time    | 4-6 hours                             |
| Fron<br>t fork             | Alloy front fork with suspension | Display          | Digital Color LCD screen display      |
| Ligh<br>ts                 | LED lights                       | Seat             | Plush big comfortable and soft saddle |
| Ridi<br>ng<br>mod<br>e     | Throttle/Pedal assist or both    | Package          | 7 layers strong corrugated cartons    |
| Wei<br>ght                 | 28kgs                            | Loading capacity | 150kgs                                |
| Cer<br>tific<br>atio<br>ns | CE, RoHS,EN15194                 | Warranty         | 1 years                               |