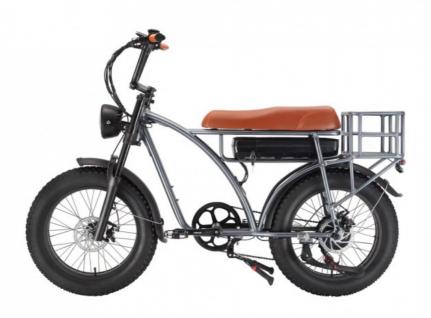

### Huzhou Thunder Electric Bike Co., Ltd.

| Fra<br>me                  | Aluminium alloy                  | Tyre size        | 20"*4.0 CST/chaoyang fat tires        |
|----------------------------|----------------------------------|------------------|---------------------------------------|
| Mot<br>or                  | 48V 500W -750W brushless motor   | Max speed        | 30-40km/h(can be adjustable)          |
| Batt<br>ery                | 48V 18Ah Li-ion battery          | Range per charge | 50-60km depend on loading and terrain |
| Brak<br>es                 | Front/rear disc brakes           | Charger          | 48V 2Amp smart charger                |
| Dera<br>illeur<br>s        | Shimano 7-speed-gears            | Charging time    | 4-6 hours                             |
| Fron<br>t fork             | Alloy front fork with suspension | Display          | Digital Color LCD screen display      |
| Ligh<br>ts                 | LED lights                       | Seat             | Plush big comfortable and soft saddle |
| Ridi<br>ng<br>mod<br>e     | Throttle/Pedal assist or both    | Package          | 7 layers strong corrugated cartons    |
| Wei<br>ght                 | 28kgs                            | Loading capacity | 150kgs                                |
| Cer<br>tific<br>atio<br>ns | CE, RoHS,EN15194                 | Warranty         | 1 years                               |

### **More Details**

1.Max loading: 150-180KGS

 $2. Max \ speed \ : 25/32/40 km/h \ which \ can \ be \ adjustable$ 

3.N.W./G.W.:25KGS/30KGS

4.Qty/container: 90pcs/20ft,210pcs/40HQ

**Product Pictures** 