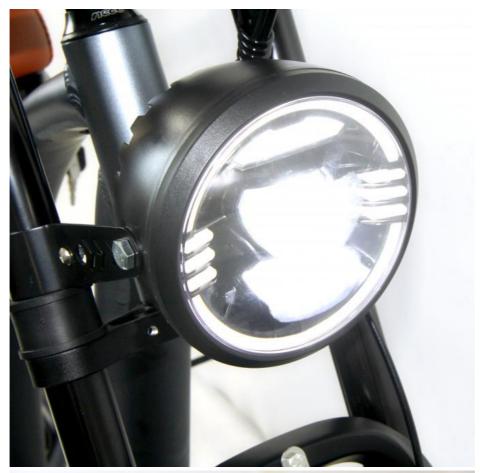

### Huzhou Thunder Electric Bike Co., Ltd.

| Fra<br>me                  | Aluminium alloy                  | Tyre size        | 20"*4.0 CST/chaoyang fat tires        |
|----------------------------|----------------------------------|------------------|---------------------------------------|
| Mot<br>or                  | 48V 500W -750W brushless motor   | Max speed        | 30-40km/h(can be adjustable)          |
| Batt<br>ery                | 48V 18Ah Li-ion battery          | Range per charge | 50-60km depend on loading and terrain |
| Brak<br>es                 | Front/rear disc brakes           | Charger          | 48V 2Amp smart charger                |
| Dera<br>illeur<br>s        | Shimano 7-speed-gears            | Charging time    | 4-6 hours                             |
| Fron<br>t fork             | Alloy front fork with suspension | Display          | Digital Color LCD screen display      |
| Ligh<br>ts                 | LED lights                       | Seat             | Plush big comfortable and soft saddle |
| Ridi<br>ng<br>mod<br>e     | Throttle/Pedal assist or both    | Package          | 7 layers strong corrugated cartons    |
| Wei<br>ght                 | 28kgs                            | Loading capacity | 150kgs                                |
| Cer<br>tific<br>atio<br>ns | CE, RoHS,EN15194                 | Warranty         | 1 years                               |