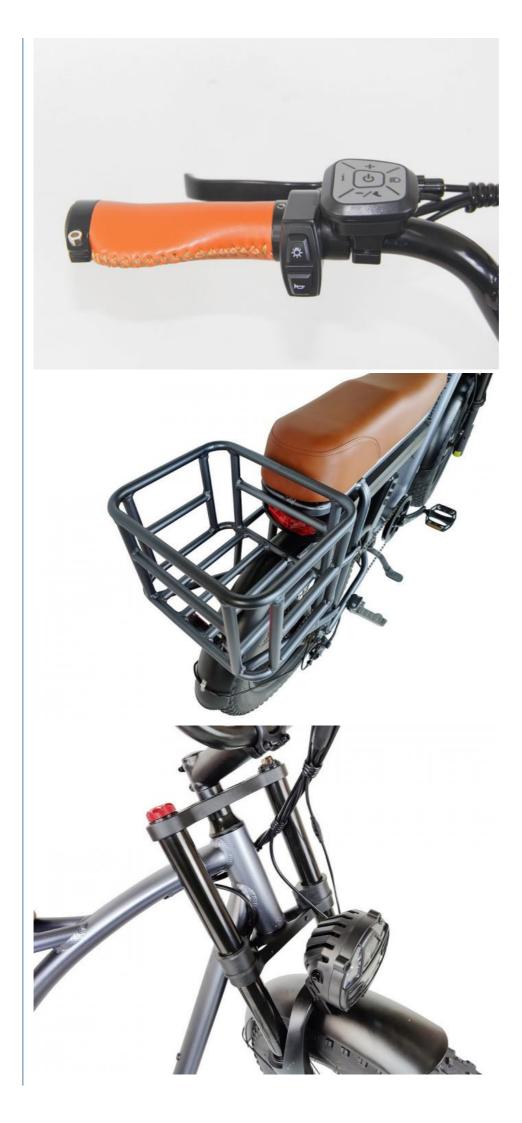

### More Images

### Huzhou Thunder Electric Bike Co., Ltd.

| Fra<br>me                  | Aluminium alloy                  | Tyre size        | 20"*4.0 CST/chaoyang fat tires        |
|----------------------------|----------------------------------|------------------|---------------------------------------|
| Mot<br>or                  | 48V 500W -750W brushless motor   | Max speed        | 30-40km/h(can be adjustable)          |
| Batt<br>ery                | 48V 18Ah Li-ion battery          | Range per charge | 50-60km depend on loading and terrain |
| Brak<br>es                 | Front/rear disc brakes           | Charger          | 48V 2Amp smart charger                |
| Dera<br>illeur<br>s        | Shimano 7-speed-gears            | Charging time    | 4-6 hours                             |
| Fron<br>t fork             | Alloy front fork with suspension | Display          | Digital Color LCD screen display      |
| Ligh<br>ts                 | LED lights                       | Seat             | Plush big comfortable and soft saddle |
| Ridi<br>ng<br>mod<br>e     | Throttle/Pedal assist or both    | Package          | 7 layers strong corrugated cartons    |
| Wei<br>ght                 | 28kgs                            | Loading capacity | 150kgs                                |
| Cer<br>tific<br>atio<br>ns | CE, RoHS,EN15194                 | Warranty         | 1 years                               |