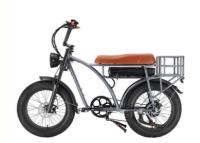

# Electric Fat Bike 500W 750W Super Nice 73 Electric Bike with 48V 18AH Lithium Battery

### **Product Specification**

Gears: 7 Speed
Range Per Power: 31 - 60 Km
Frame Material: Aluminum Alloy

• Wheel Size: 20"

Max Speed: 25-45KM/hour Optional

• Voltage: 48V

Power Supply: Lithium Battery . Braking System: Disc Brake 60-70 Nm • Torque: . Charging Time: >3 Hours Motor Position: Rear Hub Motor . Battery Position: Integrated Battery Battery Capacity: 48V 18 Ah 20"\*4.0 Tire Size:

### Huzhou Thunder Electric Bike Co., Ltd.

| Fra<br>me                  | Aluminium alloy                  | Tyre size        | 20"*4.0 CST/chaoyang fat tires        |
|----------------------------|----------------------------------|------------------|---------------------------------------|
| Mot<br>or                  | 48V 500W -750W brushless motor   | Max speed        | 30-40km/h(can be adjustable)          |
| Batt<br>ery                | 48V 18Ah Li-ion battery          | Range per charge | 50-60km depend on loading and terrain |
| Brak<br>es                 | Front/rear disc brakes           | Charger          | 48V 2Amp smart charger                |
| Dera<br>illeur<br>s        | Shimano 7-speed-gears            | Charging time    | 4-6 hours                             |
| Fron<br>t fork             | Alloy front fork with suspension | Display          | Digital Color LCD screen display      |
| Ligh<br>ts                 | LED lights                       | Seat             | Plush big comfortable and soft saddle |
| Ridi<br>ng<br>mod<br>e     | Throttle/Pedal assist or both    | Package          | 7 layers strong corrugated cartons    |
| Wei<br>ght                 | 28kgs                            | Loading capacity | 150kgs                                |
| Cer<br>tific<br>atio<br>ns | CE, RoHS,EN15194                 | Warranty         | 1 years                               |