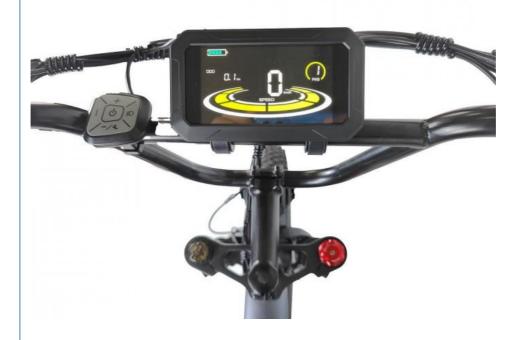

### More Images

### Huzhou Thunder Electric Bike Co., Ltd.

| Fra<br>me                  | Aluminium alloy                  | Tyre size        | 20"*4.0 CST/chaoyang fat tires        |
|----------------------------|----------------------------------|------------------|---------------------------------------|
| Mot<br>or                  | 48V 500W -750W brushless motor   | Max speed        | 30-40km/h(can be adjustable)          |
| Batt<br>ery                | 48V 18Ah Li-ion battery          | Range per charge | 50-60km depend on loading and terrain |
| Brak<br>es                 | Front/rear disc brakes           | Charger          | 48V 2Amp smart charger                |
| Dera<br>illeur<br>s        | Shimano 7-speed-gears            | Charging time    | 4-6 hours                             |
| Fron<br>t fork             | Alloy front fork with suspension | Display          | Digital Color LCD screen display      |
| Ligh<br>ts                 | LED lights                       | Seat             | Plush big comfortable and soft saddle |
| Ridi<br>ng<br>mod<br>e     | Throttle/Pedal assist or both    | Package          | 7 layers strong corrugated cartons    |
| Wei<br>ght                 | 28kgs                            | Loading capacity | 150kgs                                |
| Cer<br>tific<br>atio<br>ns | CE, RoHS,EN15194                 | Warranty         | 1 years                               |