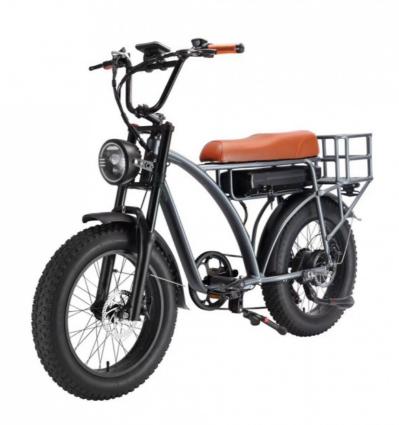

### More Images

### Huzhou Thunder Electric Bike Co., Ltd.

| Fra<br>me                  | Aluminium alloy                  | Tyre size        | 20"*4.0 CST/chaoyang fat tires        |
|----------------------------|----------------------------------|------------------|---------------------------------------|
| Mot<br>or                  | 48V 500W -750W brushless motor   | Max speed        | 30-40km/h(can be adjustable)          |
| Batt<br>ery                | 48V 18Ah Li-ion battery          | Range per charge | 50-60km depend on loading and terrain |
| Brak<br>es                 | Front/rear disc brakes           | Charger          | 48V 2Amp smart charger                |
| Dera<br>illeur<br>s        | Shimano 7-speed-gears            | Charging time    | 4-6 hours                             |
| Fron<br>t fork             | Alloy front fork with suspension | Display          | Digital Color LCD screen display      |
| Ligh<br>ts                 | LED lights                       | Seat             | Plush big comfortable and soft saddle |
| Ridi<br>ng<br>mod<br>e     | Throttle/Pedal assist or both    | Package          | 7 layers strong corrugated cartons    |
| Wei<br>ght                 | 28kgs                            | Loading capacity | 150kgs                                |
| Cer<br>tific<br>atio<br>ns | CE, RoHS,EN15194                 | Warranty         | 1 years                               |