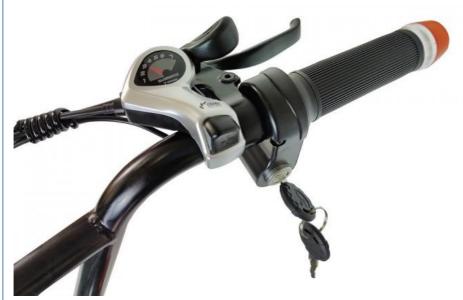

### **Product Specification**

Gears: 7 Speed
Range Per Power: 31 - 60 Km
Frame Material: Aluminum Alloy

• Wheel Size: 20"

Max Speed: 25-45KM/hour Optional

• Voltage: 48V

Power Supply: Lithium Battery . Braking System: Disc Brake 60-70 Nm • Torque: . Charging Time: >3 Hours Motor Position: Rear Hub Motor . Battery Position: Integrated Battery Battery Capacity: 48V 18 Ah 20"\*4.0 Tire Size:

### Huzhou Thunder Electric Bike Co., Ltd.

| Fra<br>me                  | Aluminium alloy                  | Tyre size        | 20"*4.0 CST/chaoyang fat tires        |
|----------------------------|----------------------------------|------------------|---------------------------------------|
| Mot<br>or                  | 48V 500W -750W brushless motor   | Max speed        | 30-40km/h(can be adjustable)          |
| Batt<br>ery                | 48V 18Ah Li-ion battery          | Range per charge | 50-60km depend on loading and terrain |
| Brak<br>es                 | Front/rear disc brakes           | Charger          | 48V 2Amp smart charger                |
| Dera<br>illeur<br>s        | Shimano 7-speed-gears            | Charging time    | 4-6 hours                             |
| Fron<br>t fork             | Alloy front fork with suspension | Display          | Digital Color LCD screen display      |
| Ligh<br>ts                 | LED lights                       | Seat             | Plush big comfortable and soft saddle |
| Ridi<br>ng<br>mod<br>e     | Throttle/Pedal assist or both    | Package          | 7 layers strong corrugated cartons    |
| Wei<br>ght                 | 28kgs                            | Loading capacity | 150kgs                                |
| Cer<br>tific<br>atio<br>ns | CE, RoHS,EN15194                 | Warranty         | 1 years                               |