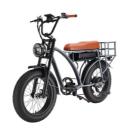

# Electric Fat Bike 500W 750W Super Nice 73 Electric Bike with 48V 18AH Lithium Battery

### **Product Specification**

Gears: 7 Speed
Range Per Power: 31 - 60 Km
Frame Material: Aluminum Alloy

• Wheel Size: 20"

Max Speed: 25-45KM/hour Optional

• Voltage: 48V

Power Supply: Lithium Battery . Braking System: Disc Brake 60-70 Nm • Torque: . Charging Time: >3 Hours Motor Position: Rear Hub Motor . Battery Position: Integrated Battery Battery Capacity: 48V 18 Ah 20"\*4.0 Tire Size:

### Huzhou Thunder Electric Bike Co., Ltd.

| Fra<br>me                  | Aluminium alloy                  | Tyre size        | 20"*4.0 CST/chaoyang fat tires        |
|----------------------------|----------------------------------|------------------|---------------------------------------|
| Mot<br>or                  | 48V 500W -750W brushless motor   | Max speed        | 30-40km/h(can be adjustable)          |
| Batt<br>ery                | 48V 18Ah Li-ion battery          | Range per charge | 50-60km depend on loading and terrain |
| Brak<br>es                 | Front/rear disc brakes           | Charger          | 48V 2Amp smart charger                |
| Dera<br>illeur<br>s        | Shimano 7-speed-gears            | Charging time    | 4-6 hours                             |
| Fron<br>t fork             | Alloy front fork with suspension | Display          | Digital Color LCD screen display      |
| Ligh<br>ts                 | LED lights                       | Seat             | Plush big comfortable and soft saddle |
| Ridi<br>ng<br>mod<br>e     | Throttle/Pedal assist or both    | Package          | 7 layers strong corrugated cartons    |
| Wei<br>ght                 | 28kgs                            | Loading capacity | 150kgs                                |
| Cer<br>tific<br>atio<br>ns | CE, RoHS,EN15194                 | Warranty         | 1 years                               |