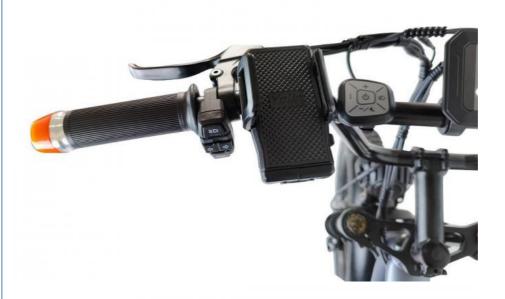

### More Images

### Huzhou Thunder Electric Bike Co., Ltd.

| Fra<br>me                  | Aluminium alloy                  | Tyre size        | 20"*4.0 CST/chaoyang fat tires        |
|----------------------------|----------------------------------|------------------|---------------------------------------|
| Mot<br>or                  | 48V 500W -750W brushless motor   | Max speed        | 30-40km/h(can be adjustable)          |
| Batt<br>ery                | 48V 18Ah Li-ion battery          | Range per charge | 50-60km depend on loading and terrain |
| Brak<br>es                 | Front/rear disc brakes           | Charger          | 48V 2Amp smart charger                |
| Dera<br>illeur<br>s        | Shimano 7-speed-gears            | Charging time    | 4-6 hours                             |
| Fron<br>t fork             | Alloy front fork with suspension | Display          | Digital Color LCD screen display      |
| Ligh<br>ts                 | LED lights                       | Seat             | Plush big comfortable and soft saddle |
| Ridi<br>ng<br>mod<br>e     | Throttle/Pedal assist or both    | Package          | 7 layers strong corrugated cartons    |
| Wei<br>ght                 | 28kgs                            | Loading capacity | 150kgs                                |
| Cer<br>tific<br>atio<br>ns | CE, RoHS,EN15194                 | Warranty         | 1 years                               |