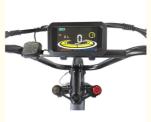

### Huzhou Thunder Electric Bike Co., Ltd.

| Fra<br>me                  | Aluminium alloy                  | Tyre size        | 20"*4.0 CST/chaoyang fat tires        |
|----------------------------|----------------------------------|------------------|---------------------------------------|
| Mot<br>or                  | 48V 500W -750W brushless motor   | Max speed        | 30-40km/h(can be adjustable)          |
| Batt<br>ery                | 48V 18Ah Li-ion battery          | Range per charge | 50-60km depend on loading and terrain |
| Brak<br>es                 | Front/rear disc brakes           | Charger          | 48V 2Amp smart charger                |
| Dera<br>illeur<br>s        | Shimano 7-speed-gears            | Charging time    | 4-6 hours                             |
| Fron<br>t fork             | Alloy front fork with suspension | Display          | Digital Color LCD screen display      |
| Ligh<br>ts                 | LED lights                       | Seat             | Plush big comfortable and soft saddle |
| Ridi<br>ng<br>mod<br>e     | Throttle/Pedal assist or both    | Package          | 7 layers strong corrugated cartons    |
| Wei<br>ght                 | 28kgs                            | Loading capacity | 150kgs                                |
| Cer<br>tific<br>atio<br>ns | CE, RoHS,EN15194                 | Warranty         | 1 years                               |