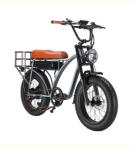

# Electric Fat Bike 500W 750W Super Nice 73 Electric Bike with 48V 18AH Lithium Battery

### **Product Specification**

Gears: 7 Speed
Range Per Power: 31 - 60 Km
Frame Material: Aluminum Alloy

• Wheel Size: 20"

Max Speed: 25-45KM/hour Optional

• Voltage: 48V

Power Supply: Lithium Battery . Braking System: Disc Brake 60-70 Nm • Torque: . Charging Time: >3 Hours Motor Position: Rear Hub Motor . Battery Position: Integrated Battery Battery Capacity: 48V 18 Ah 20"\*4.0 Tire Size:

### Huzhou Thunder Electric Bike Co., Ltd.

| Fra<br>me                  | Aluminium alloy                  | Tyre size        | 20"*4.0 CST/chaoyang fat tires        |
|----------------------------|----------------------------------|------------------|---------------------------------------|
| Mot<br>or                  | 48V 500W -750W brushless motor   | Max speed        | 30-40km/h(can be adjustable)          |
| Batt<br>ery                | 48V 18Ah Li-ion battery          | Range per charge | 50-60km depend on loading and terrain |
| Brak<br>es                 | Front/rear disc brakes           | Charger          | 48V 2Amp smart charger                |
| Dera<br>illeur<br>s        | Shimano 7-speed-gears            | Charging time    | 4-6 hours                             |
| Fron<br>t fork             | Alloy front fork with suspension | Display          | Digital Color LCD screen display      |
| Ligh<br>ts                 | LED lights                       | Seat             | Plush big comfortable and soft saddle |
| Ridi<br>ng<br>mod<br>e     | Throttle/Pedal assist or both    | Package          | 7 layers strong corrugated cartons    |
| Wei<br>ght                 | 28kgs                            | Loading capacity | 150kgs                                |
| Cer<br>tific<br>atio<br>ns | CE, RoHS,EN15194                 | Warranty         | 1 years                               |