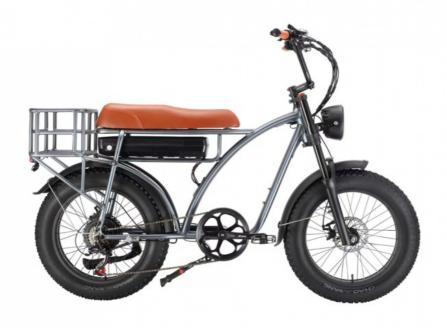

### Huzhou Thunder Electric Bike Co., Ltd.

| Fra<br>me                  | Aluminium alloy                  | Tyre size        | 20"*4.0 CST/chaoyang fat tires        |
|----------------------------|----------------------------------|------------------|---------------------------------------|
| Mot<br>or                  | 48V 500W -750W brushless motor   | Max speed        | 30-40km/h(can be adjustable)          |
| Batt<br>ery                | 48V 18Ah Li-ion battery          | Range per charge | 50-60km depend on loading and terrain |
| Brak<br>es                 | Front/rear disc brakes           | Charger          | 48V 2Amp smart charger                |
| Dera<br>illeur<br>s        | Shimano 7-speed-gears            | Charging time    | 4-6 hours                             |
| Fron<br>t fork             | Alloy front fork with suspension | Display          | Digital Color LCD screen display      |
| Ligh<br>ts                 | LED lights                       | Seat             | Plush big comfortable and soft saddle |
| Ridi<br>ng<br>mod<br>e     | Throttle/Pedal assist or both    | Package          | 7 layers strong corrugated cartons    |
| Wei<br>ght                 | 28kgs                            | Loading capacity | 150kgs                                |
| Cer<br>tific<br>atio<br>ns | CE, RoHS,EN15194                 | Warranty         | 1 years                               |

### **More Details**

1.Max loading: 150-180KGS

 $2. Max \ speed \ : 25/32/40 km/h \ which \ can \ be \ adjustable$ 

3.N.W./G.W.:25KGS/30KGS

4.Qty/container: 90pcs/20ft,210pcs/40HQ

**Product Pictures** 