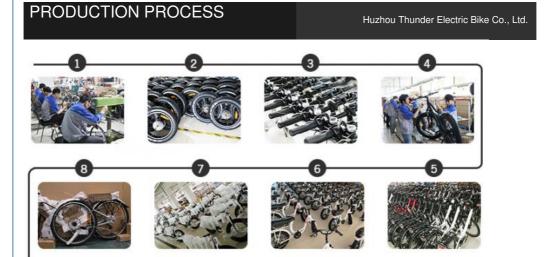

### **More Details**

1.Max loading: 150-180KGS

 $2. Max \ speed \ : 25/32/40 km/h \ which \ can \ be \ adjustable$ 

3.N.W./G.W.:25KGS/30KGS

4.Qty/container: 90pcs/20ft,210pcs/40HQ

**Product Pictures** 

### PRODUCT PICTURES

**Product Categories** 

PRODUCT CATEGORIES

About Us