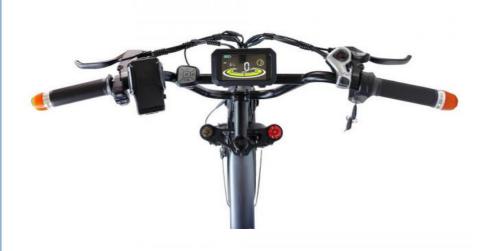

### More Images

### Huzhou Thunder Electric Bike Co., Ltd.

| Fra<br>me                  | Aluminium alloy                  | Tyre size        | 20"*4.0 CST/chaoyang fat tires        |
|----------------------------|----------------------------------|------------------|---------------------------------------|
| Mot<br>or                  | 48V 500W -750W brushless motor   | Max speed        | 30-40km/h(can be adjustable)          |
| Batt<br>ery                | 48V 18Ah Li-ion battery          | Range per charge | 50-60km depend on loading and terrain |
| Brak<br>es                 | Front/rear disc brakes           | Charger          | 48V 2Amp smart charger                |
| Dera<br>illeur<br>s        | Shimano 7-speed-gears            | Charging time    | 4-6 hours                             |
| Fron<br>t fork             | Alloy front fork with suspension | Display          | Digital Color LCD screen display      |
| Ligh<br>ts                 | LED lights                       | Seat             | Plush big comfortable and soft saddle |
| Ridi<br>ng<br>mod<br>e     | Throttle/Pedal assist or both    | Package          | 7 layers strong corrugated cartons    |
| Wei<br>ght                 | 28kgs                            | Loading capacity | 150kgs                                |
| Cer<br>tific<br>atio<br>ns | CE, RoHS,EN15194                 | Warranty         | 1 years                               |