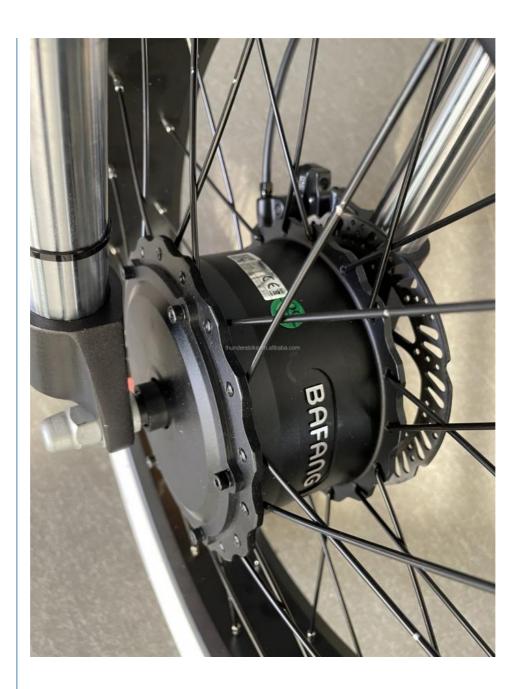

Braking System: Hydraulic Disc Brake (Hydraulic Brake Pad)

Torque: >100 Nm
Charging Time: >3 Hours
Motor Position: Central Motor
Battery Position: Down Tube
Battery Capacity: 13 Ah

Product Name: Dual Motor Electric Bike

# PRODUCT DESCRIPTION

Huzhou Thunder Electric Bike Co., Ltd.

| War<br>rant<br>y               | 2 years guarantee                  | Tyre<br>size           | 20"*4.0 Kenda fat tires              |
|--------------------------------|------------------------------------|------------------------|--------------------------------------|
| Col<br>or<br>sele<br>ctio<br>n | Green,Grey,Red,Orange              | PAS                    | Cadence intelligent assistant system |
| Batt<br>ery                    | 48V 13Ah Li-ion battery(17.5/20Ah) | Certific ation         | CE, RoHS                             |
| Mot<br>or<br>pow<br>er         | 48V 500W Bafang (750/1000W)        | Charg<br>er            | 48V 2Amp smart charger               |
| Mot<br>or<br>type              | Front and rear dual drive          | Chargi<br>ng time      | 4-6 hours                            |
| Bra<br>kes                     | Front/rear hydraulic disk brakes   | Frame                  | Aluminium alloy 6061                 |
| Fro<br>nt<br>fork              | hydraulic suspension front fork    | Rear<br>suspen<br>sion | Double shock absorptions             |
| Der<br>aille<br>ur             | Shimano 7-speed-gears              | Range<br>per<br>charge | 50-60km(90-100km with 20Ah)          |