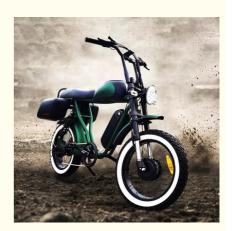

## **Product Description**

Full Color Display 20 Inch Electric Fat Bike with Dual Motor and Hydraulic Disk Brakes

**Product Description** 

### **More Details**

1.Max load: 180KGS

2.Max speed :45-50km/h

3.N.W./G.W.:36KGS/45KGS

4.Qty/container: 90pcs/20ft,210pcs/40HQ

**Product Pictures** 