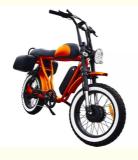

## **Product Description**

Full Color Display 20 Inch Electric Fat Bike with Dual Motor and Hydraulic Disk Brakes

**Product Description** 

# PRODUCT DESCRIPTION

Huzhou Thunder Electric Bike Co., Ltd.

| War<br>rant<br>y               | 2 years guarantee                  | Tyre<br>size           | 20"*4.0 Kenda fat tires              |
|--------------------------------|------------------------------------|------------------------|--------------------------------------|
| Col<br>or<br>sele<br>ctio<br>n | Green,Grey,Red,Orange              | PAS                    | Cadence intelligent assistant system |
| Batt<br>ery                    | 48V 13Ah Li-ion battery(17.5/20Ah) | Certific ation         | CE, RoHS                             |
| Mot<br>or<br>pow<br>er         | 48V 500W Bafang (750/1000W)        | Charg<br>er            | 48V 2Amp smart charger               |
| Mot<br>or<br>type              | Front and rear dual drive          | Chargi<br>ng time      | 4-6 hours                            |
| Bra<br>kes                     | Front/rear hydraulic disk brakes   | Frame                  | Aluminium alloy 6061                 |
| Fro<br>nt<br>fork              | hydraulic suspension front fork    | Rear<br>suspen<br>sion | Double shock absorptions             |
| Der<br>aille<br>ur             | Shimano 7-speed-gears              | Range<br>per<br>charge | 50-60km(90-100km with 20Ah)          |