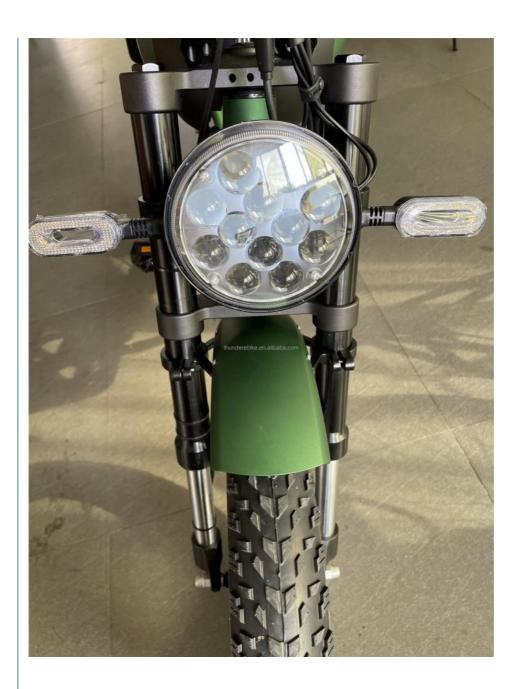

# PRODUCT DESCRIPTION

Huzhou Thunder Electric Bike Co., Ltd.

| War<br>rant<br>y               | 2 years guarantee                  | Tyre<br>size           | 20"*4.0 Kenda fat tires              |
|--------------------------------|------------------------------------|------------------------|--------------------------------------|
| Col<br>or<br>sele<br>ctio<br>n | Green,Grey,Red,Orange              | PAS                    | Cadence intelligent assistant system |
| Batt<br>ery                    | 48V 13Ah Li-ion battery(17.5/20Ah) | Certific ation         | CE, RoHS                             |
| Mot<br>or<br>pow<br>er         | 48V 500W Bafang (750/1000W)        | Charg<br>er            | 48V 2Amp smart charger               |
| Mot<br>or<br>type              | Front and rear dual drive          | Chargi<br>ng time      | 4-6 hours                            |
| Bra<br>kes                     | Front/rear hydraulic disk brakes   | Frame                  | Aluminium alloy 6061                 |
| Fro<br>nt<br>fork              | hydraulic suspension front fork    | Rear<br>suspen<br>sion | Double shock absorptions             |
| Der<br>aille<br>ur             | Shimano 7-speed-gears              | Range<br>per<br>charge | 50-60km(90-100km with 20Ah)          |