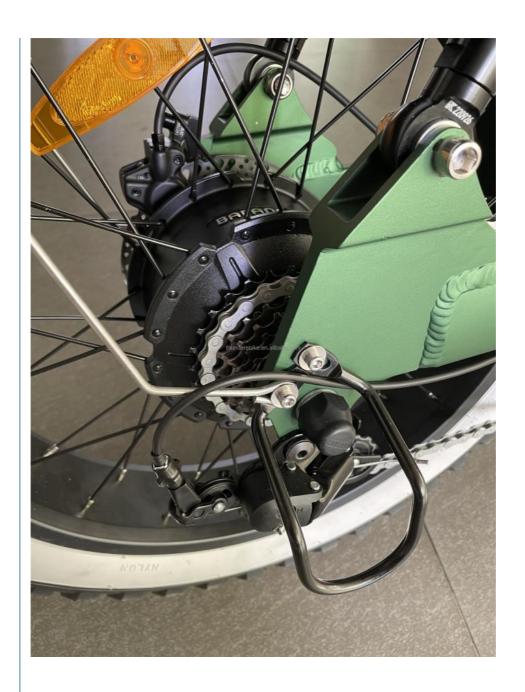

### **Product Specification**

• Gears: 7 Speed, Shimano 7-speed-gears

• Range Per Power: > 60 Km

Frame Material: Aluminum Alloy
Wheel Size: 20", 20 Inches
Max Speed: 30-50Km/h

• Voltage: 48V

Power Supply: Lithium Battery

Braking System: Hydraulic Disc Brake (Hydraulic Brake Pad)

Torque: >100 Nm
Charging Time: >3 Hours
Motor Position: Central Motor
Battery Position: Down Tube
Battery Capacity: 13 Ah

Product Name: Dual Motor Electric Bike

# PRODUCT DESCRIPTION

Huzhou Thunder Electric Bike Co., Ltd.

| War<br>rant<br>y               | 2 years guarantee                  | Tyre<br>size           | 20"*4.0 Kenda fat tires              |
|--------------------------------|------------------------------------|------------------------|--------------------------------------|
| Col<br>or<br>sele<br>ctio<br>n | Green,Grey,Red,Orange              | PAS                    | Cadence intelligent assistant system |
| Batt<br>ery                    | 48V 13Ah Li-ion battery(17.5/20Ah) | Certific ation         | CE, RoHS                             |
| Mot<br>or<br>pow<br>er         | 48V 500W Bafang (750/1000W)        | Charg<br>er            | 48V 2Amp smart charger               |
| Mot<br>or<br>type              | Front and rear dual drive          | Chargi<br>ng time      | 4-6 hours                            |
| Bra<br>kes                     | Front/rear hydraulic disk brakes   | Frame                  | Aluminium alloy 6061                 |
| Fro<br>nt<br>fork              | hydraulic suspension front fork    | Rear<br>suspen<br>sion | Double shock absorptions             |
| Der<br>aille<br>ur             | Shimano 7-speed-gears              | Range<br>per<br>charge | 50-60km(90-100km with 20Ah)          |