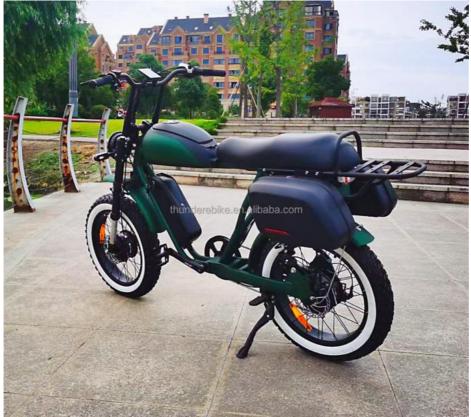

### **More Details**

1.Max load: 180KGS

2.Max speed :45-50km/h

3.N.W./G.W.:36KGS/45KGS

4.Qty/container: 90pcs/20ft,210pcs/40HQ

**Product Pictures** 

# PRODUCT PICTURES

**Product Categories** 

**About Us** 