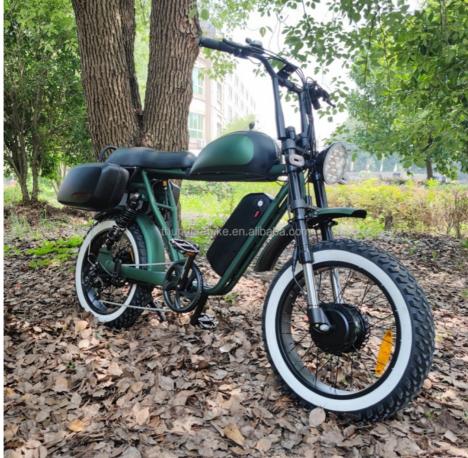

### **More Details**

1.Max load: 180KGS

2.Max speed :45-50km/h

3.N.W./G.W.:36KGS/45KGS

4.Qty/container: 90pcs/20ft,210pcs/40HQ

**Product Pictures** 

# PRODUCT PICTURES

**Product Categories** 

**About Us** 