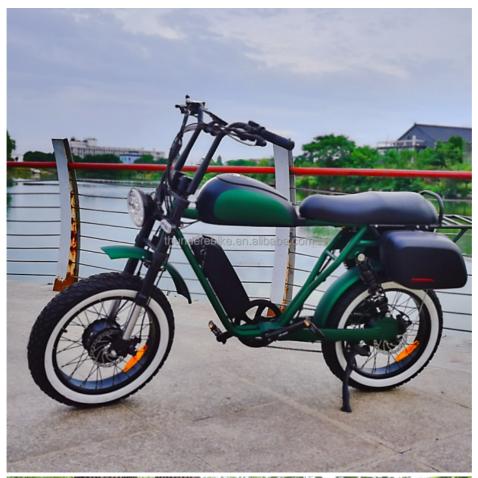

### **More Details**

1.Max load: 180KGS

2.Max speed :45-50km/h

3.N.W./G.W.:36KGS/45KGS

4.Qty/container: 90pcs/20ft,210pcs/40HQ

**Product Pictures** 

# PRODUCT PICTURES

**Product Categories** 

**About Us** 