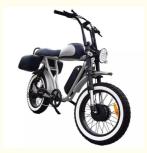

## **Product Description**

Full Color Display 20 Inch Electric Fat Bike with Dual Motor and Hydraulic Disk Brakes

**Product Description** 

# PRODUCT DESCRIPTION

Huzhou Thunder Electric Bike Co., Ltd.

| War<br>rant<br>y               | 2 years guarantee                  | Tyre<br>size           | 20"*4.0 Kenda fat tires              |
|--------------------------------|------------------------------------|------------------------|--------------------------------------|
| Col<br>or<br>sele<br>ctio<br>n | Green,Grey,Red,Orange              | PAS                    | Cadence intelligent assistant system |
| Batt<br>ery                    | 48V 13Ah Li-ion battery(17.5/20Ah) | Certific ation         | CE, RoHS                             |
| Mot<br>or<br>pow<br>er         | 48V 500W Bafang (750/1000W)        | Charg<br>er            | 48V 2Amp smart charger               |
| Mot<br>or<br>type              | Front and rear dual drive          | Chargi<br>ng time      | 4-6 hours                            |
| Bra<br>kes                     | Front/rear hydraulic disk brakes   | Frame                  | Aluminium alloy 6061                 |
| Fro<br>nt<br>fork              | hydraulic suspension front fork    | Rear<br>suspen<br>sion | Double shock absorptions             |
| Der<br>aille<br>ur             | Shimano 7-speed-gears              | Range<br>per<br>charge | 50-60km(90-100km with 20Ah)          |