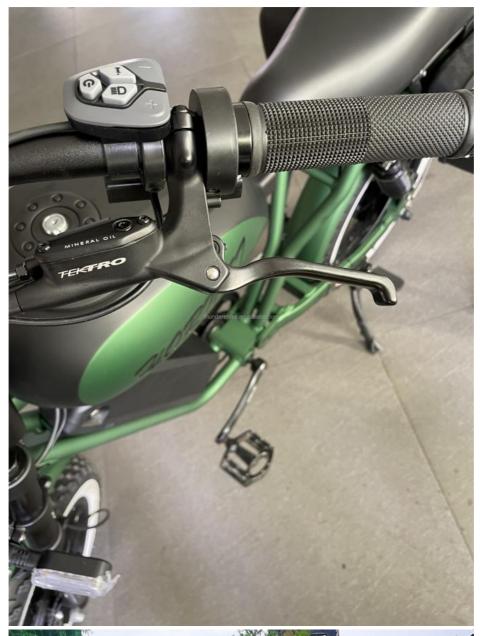

Braking System: Hydraulic Disc Brake (Hydraulic Brake Pad)

Torque: >100 Nm
Charging Time: >3 Hours
Motor Position: Central Motor
Battery Position: Down Tube
Battery Capacity: 13 Ah

Product Name: Dual Motor Electric Bike

# PRODUCT DESCRIPTION

Huzhou Thunder Electric Bike Co., Ltd.

| War<br>rant<br>y               | 2 years guarantee                  | Tyre<br>size           | 20"*4.0 Kenda fat tires              |
|--------------------------------|------------------------------------|------------------------|--------------------------------------|
| Col<br>or<br>sele<br>ctio<br>n | Green,Grey,Red,Orange              | PAS                    | Cadence intelligent assistant system |
| Batt<br>ery                    | 48V 13Ah Li-ion battery(17.5/20Ah) | Certific ation         | CE, RoHS                             |
| Mot<br>or<br>pow<br>er         | 48V 500W Bafang (750/1000W)        | Charg<br>er            | 48V 2Amp smart charger               |
| Mot<br>or<br>type              | Front and rear dual drive          | Chargi<br>ng time      | 4-6 hours                            |
| Bra<br>kes                     | Front/rear hydraulic disk brakes   | Frame                  | Aluminium alloy 6061                 |
| Fro<br>nt<br>fork              | hydraulic suspension front fork    | Rear<br>suspen<br>sion | Double shock absorptions             |
| Der<br>aille<br>ur             | Shimano 7-speed-gears              | Range<br>per<br>charge | 50-60km(90-100km with 20Ah)          |