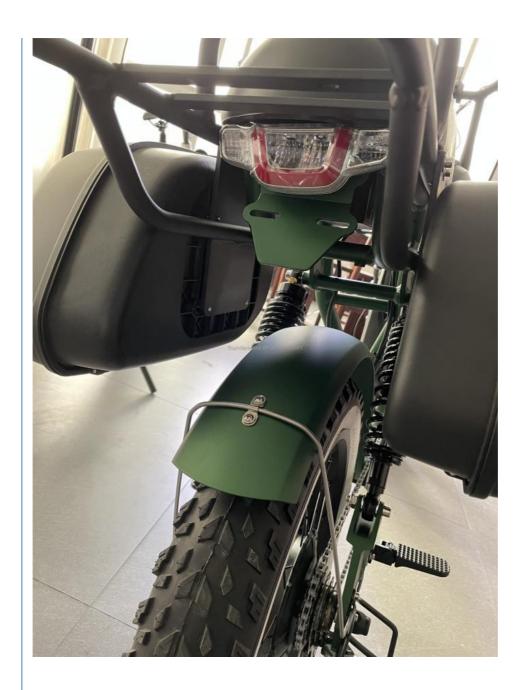

Braking System: Hydraulic Disc Brake (Hydraulic Brake Pad)

Torque: >100 Nm
Charging Time: >3 Hours
Motor Position: Central Motor
Battery Position: Down Tube
Battery Capacity: 13 Ah

Product Name: Dual Motor Electric Bike

# PRODUCT DESCRIPTION

Huzhou Thunder Electric Bike Co., Ltd.

| War<br>rant<br>y               | 2 years guarantee                  | Tyre<br>size           | 20"*4.0 Kenda fat tires              |
|--------------------------------|------------------------------------|------------------------|--------------------------------------|
| Col<br>or<br>sele<br>ctio<br>n | Green,Grey,Red,Orange              | PAS                    | Cadence intelligent assistant system |
| Batt<br>ery                    | 48V 13Ah Li-ion battery(17.5/20Ah) | Certific ation         | CE, RoHS                             |
| Mot<br>or<br>pow<br>er         | 48V 500W Bafang (750/1000W)        | Charg<br>er            | 48V 2Amp smart charger               |
| Mot<br>or<br>type              | Front and rear dual drive          | Chargi<br>ng time      | 4-6 hours                            |
| Bra<br>kes                     | Front/rear hydraulic disk brakes   | Frame                  | Aluminium alloy 6061                 |
| Fro<br>nt<br>fork              | hydraulic suspension front fork    | Rear<br>suspen<br>sion | Double shock absorptions             |
| Der<br>aille<br>ur             | Shimano 7-speed-gears              | Range<br>per<br>charge | 50-60km(90-100km with 20Ah)          |