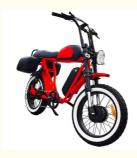

## **Product Description**

Full Color Display 20 Inch Electric Fat Bike with Dual Motor and Hydraulic Disk Brakes

**Product Description** 

# PRODUCT DESCRIPTION

Huzhou Thunder Electric Bike Co., Ltd.

| War<br>rant<br>y               | 2 years guarantee                  | Tyre<br>size           | 20"*4.0 Kenda fat tires              |
|--------------------------------|------------------------------------|------------------------|--------------------------------------|
| Col<br>or<br>sele<br>ctio<br>n | Green,Grey,Red,Orange              | PAS                    | Cadence intelligent assistant system |
| Batt<br>ery                    | 48V 13Ah Li-ion battery(17.5/20Ah) | Certific ation         | CE, RoHS                             |
| Mot<br>or<br>pow<br>er         | 48V 500W Bafang (750/1000W)        | Charg<br>er            | 48V 2Amp smart charger               |
| Mot<br>or<br>type              | Front and rear dual drive          | Chargi<br>ng time      | 4-6 hours                            |
| Bra<br>kes                     | Front/rear hydraulic disk brakes   | Frame                  | Aluminium alloy 6061                 |
| Fro<br>nt<br>fork              | hydraulic suspension front fork    | Rear<br>suspen<br>sion | Double shock absorptions             |
| Der<br>aille<br>ur             | Shimano 7-speed-gears              | Range<br>per<br>charge | 50-60km(90-100km with 20Ah)          |