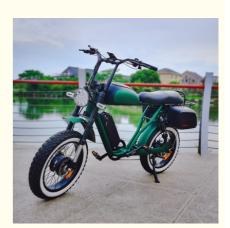

## **Product Description**

Full Color Display 20 Inch Electric Fat Bike with Dual Motor and Hydraulic Disk Brakes

**Product Description** 

### **More Details**

1.Max load: 180KGS

2.Max speed :45-50km/h

3.N.W./G.W.:36KGS/45KGS

4.Qty/container: 90pcs/20ft,210pcs/40HQ

**Product Pictures** 