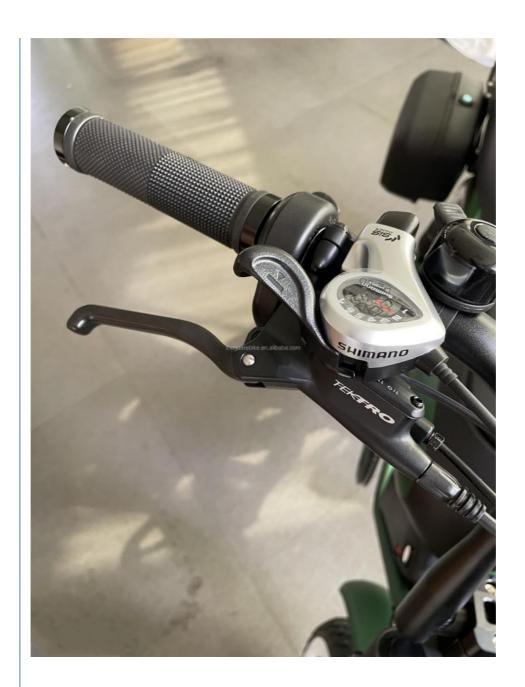

### **Product Specification**

• Gears: 7 Speed, Shimano 7-speed-gears

• Range Per Power: > 60 Km

Frame Material: Aluminum Alloy
Wheel Size: 20", 20 Inches
Max Speed: 30-50Km/h

• Voltage: 48V

Power Supply: Lithium Battery

Braking System: Hydraulic Disc Brake (Hydraulic Brake Pad)

Torque: >100 Nm
Charging Time: >3 Hours
Motor Position: Central Motor
Battery Position: Down Tube
Battery Capacity: 13 Ah

Product Name: Dual Motor Electric Bike

# PRODUCT DESCRIPTION

Huzhou Thunder Electric Bike Co., Ltd.

| War<br>rant<br>y               | 2 years guarantee                  | Tyre<br>size           | 20"*4.0 Kenda fat tires              |
|--------------------------------|------------------------------------|------------------------|--------------------------------------|
| Col<br>or<br>sele<br>ctio<br>n | Green,Grey,Red,Orange              | PAS                    | Cadence intelligent assistant system |
| Batt<br>ery                    | 48V 13Ah Li-ion battery(17.5/20Ah) | Certific ation         | CE, RoHS                             |
| Mot<br>or<br>pow<br>er         | 48V 500W Bafang (750/1000W)        | Charg<br>er            | 48V 2Amp smart charger               |
| Mot<br>or<br>type              | Front and rear dual drive          | Chargi<br>ng time      | 4-6 hours                            |
| Bra<br>kes                     | Front/rear hydraulic disk brakes   | Frame                  | Aluminium alloy 6061                 |
| Fro<br>nt<br>fork              | hydraulic suspension front fork    | Rear<br>suspen<br>sion | Double shock absorptions             |
| Der<br>aille<br>ur             | Shimano 7-speed-gears              | Range<br>per<br>charge | 50-60km(90-100km with 20Ah)          |