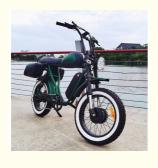

## **Product Description**

Full Color Display 20 Inch Electric Fat Bike with Dual Motor and Hydraulic Disk Brakes

**Product Description** 

### **More Details**

1.Max load: 180KGS

2.Max speed :45-50km/h

3.N.W./G.W.:36KGS/45KGS

4.Qty/container: 90pcs/20ft,210pcs/40HQ

**Product Pictures** 