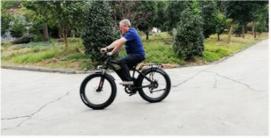

# Retro Beach Cruiser Electric Bicycle 48V 750W 26 Inch Fat Tire E Bike 15Ah Battery

### **Product Description**

48V Retro Ebike 26 Inch Fat Tire Electric Bicycle 750W Electric Bike 15Ah Lithium Battery