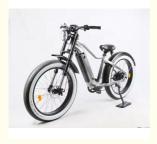

# Retro Beach Cruiser Electric Bicycle 48V 750W 26 Inch Fat Tire E Bike 15Ah Battery

### **Product Specification**

Gears: 7 SpeedRange Per Power: > 60 Km

• Frame Material: Aluminum Alloy

• Wheel Size: 26"

• Max Speed: 30-50Km/h

• Voltage: 48V

Power Supply: Lithium BatteryBraking System: Double Disk Brakes

Torque: 90-100 Nm
 Charging Time: >3 Hours
 Motor Position: Rear Hub Motor
 Battery Position: Integrated Battery

Battery Capacity: 48V 15 AHProduct Name: Fat Tire Ebike

Battery: 48V 15 Li-ion Battery(20Ah Optional))

### **Product Description**

| Frame               | Aluminum alloy                | Motor            | 48V 750W Bafang rear hub motor    |
|---------------------|-------------------------------|------------------|-----------------------------------|
| Battery             | 48V 15Ah lithium battery      | Max speed        | 40km/h(can be adjust as request)  |
| Charger             | 48V 2A smart charger          | Charging time    | 4-6 hours                         |
| Range per<br>charge | 60-70km with pedal assist     | Gears            | 7 speed gears                     |
| Front fork          | Al alloy without suspension   | Brakes           | Front and rear disk brakes        |
| Tires               | 26"x4.0 VEE fat tires         | Display          | Digital LCD display               |
| Lights              | LED headlight and taillight   | Saddle           | High quality plush seat           |
| Weight              | 28kgs                         | Loading capacity | 150kgs                            |
| Riding mode         | Throttle/Pedal assist or both | Package          | 7 layers strong corrugated carton |
| Certification       | CE,EN15194,RoHS               | Warranty         | 2 years                           |