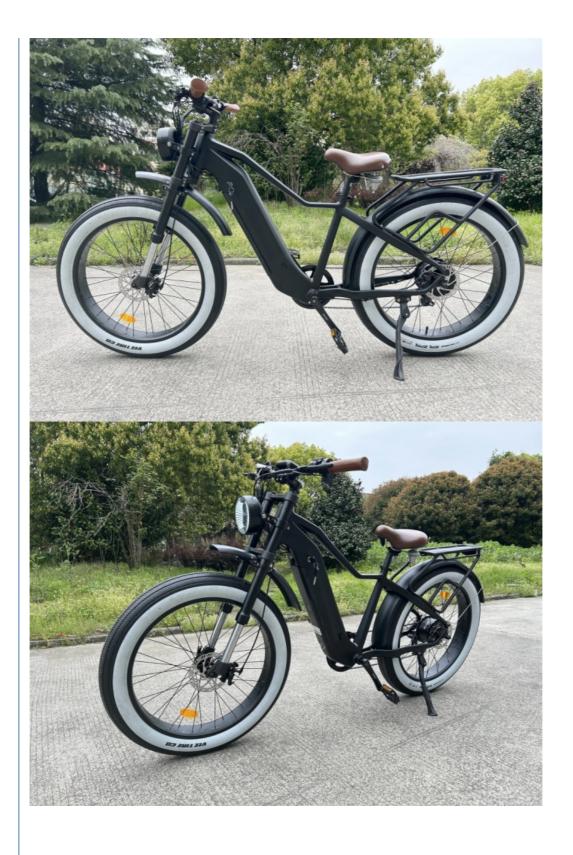

### **Product Description**

48V Retro Ebike 26 Inch Fat Tire Electric Bicycle 750W Electric Bike 15Ah Lithium Battery

### **Product Description**

| Frame               | Aluminum alloy                | Motor            | 48V 750W Bafang rear hub motor    |
|---------------------|-------------------------------|------------------|-----------------------------------|
| Battery             | 48V 15Ah lithium battery      | Max speed        | 40km/h(can be adjust as request)  |
| Charger             | 48V 2A smart charger          | Charging time    | 4-6 hours                         |
| Range per<br>charge | 60-70km with pedal assist     | Gears            | 7 speed gears                     |
| Front fork          | Al alloy without suspension   | Brakes           | Front and rear disk brakes        |
| Tires               | 26"x4.0 VEE fat tires         | Display          | Digital LCD display               |
| Lights              | LED headlight and taillight   | Saddle           | High quality plush seat           |
| Weight              | 28kgs                         | Loading capacity | 150kgs                            |
| Riding mode         | Throttle/Pedal assist or both | Package          | 7 layers strong corrugated carton |
| Certification       | CE,EN15194,RoHS               | Warranty         | 2 years                           |