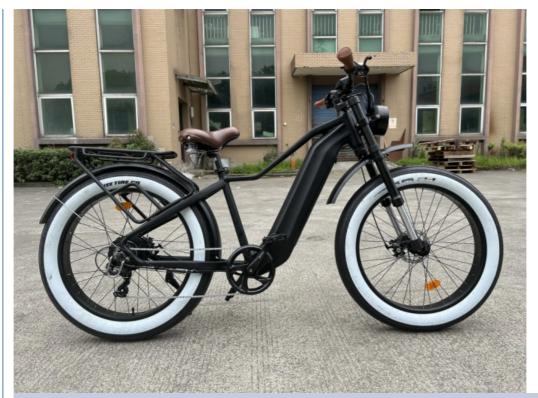

### **Product Description**

48V Retro Ebike 26 Inch Fat Tire Electric Bicycle 750W Electric Bike 15Ah Lithium Battery

### **Product Description**

| Frame               | Aluminum alloy                | Motor            | 48V 750W Bafang rear hub motor    |
|---------------------|-------------------------------|------------------|-----------------------------------|
| Battery             | 48V 15Ah lithium battery      | Max speed        | 40km/h(can be adjust as request)  |
| Charger             | 48V 2A smart charger          | Charging time    | 4-6 hours                         |
| Range per<br>charge | 60-70km with pedal assist     | Gears            | 7 speed gears                     |
| Front fork          | Al alloy without suspension   | Brakes           | Front and rear disk brakes        |
| Tires               | 26"x4.0 VEE fat tires         | Display          | Digital LCD display               |
| Lights              | LED headlight and taillight   | Saddle           | High quality plush seat           |
| Weight              | 28kgs                         | Loading capacity | 150kgs                            |
| Riding mode         | Throttle/Pedal assist or both | Package          | 7 layers strong corrugated carton |
| Certification       | CE,EN15194,RoHS               | Warranty         | 2 years                           |