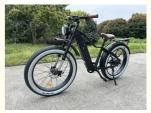

# Retro Beach Cruiser Electric Bicycle 48V 750W 26 Inch Fat Tire E Bike 15Ah Battery

### **Product Description**

48V Retro Ebike 26 Inch Fat Tire Electric Bicycle 750W Electric Bike 15Ah Lithium Battery

### **Product Description**

| Frame               | Aluminum alloy                | Motor            | 48V 750W Bafang rear hub motor    |
|---------------------|-------------------------------|------------------|-----------------------------------|
| Battery             | 48V 15Ah lithium battery      | Max speed        | 40km/h(can be adjust as request)  |
| Charger             | 48V 2A smart charger          | Charging time    | 4-6 hours                         |
| Range per<br>charge | 60-70km with pedal assist     | Gears            | 7 speed gears                     |
| Front fork          | Al alloy without suspension   | Brakes           | Front and rear disk brakes        |
| Tires               | 26"x4.0 VEE fat tires         | Display          | Digital LCD display               |
| Lights              | LED headlight and taillight   | Saddle           | High quality plush seat           |
| Weight              | 28kgs                         | Loading capacity | 150kgs                            |
| Riding mode         | Throttle/Pedal assist or both | Package          | 7 layers strong corrugated carton |
| Certification       | CE,EN15194,RoHS               | Warranty         | 2 years                           |