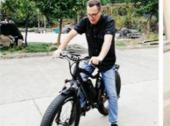

### **Product Description**

48V Retro Ebike 26 Inch Fat Tire Electric Bicycle 750W Electric Bike 15Ah Lithium Battery

### **Product Description**

| Frame               | Aluminum alloy                | Motor            | 48V 750W Bafang rear hub motor    |
|---------------------|-------------------------------|------------------|-----------------------------------|
| Battery             | 48V 15Ah lithium battery      | Max speed        | 40km/h(can be adjust as request)  |
| Charger             | 48V 2A smart charger          | Charging time    | 4-6 hours                         |
| Range per<br>charge | 60-70km with pedal assist     | Gears            | 7 speed gears                     |
| Front fork          | Al alloy without suspension   | Brakes           | Front and rear disk brakes        |
| Tires               | 26"x4.0 VEE fat tires         | Display          | Digital LCD display               |
| Lights              | LED headlight and taillight   | Saddle           | High quality plush seat           |
| Weight              | 28kgs                         | Loading capacity | 150kgs                            |
| Riding mode         | Throttle/Pedal assist or both | Package          | 7 layers strong corrugated carton |
| Certification       | CE,EN15194,RoHS               | Warranty         | 2 years                           |