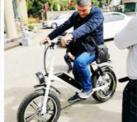

# Retro Beach Cruiser Electric Bicycle 48V 750W 26 Inch Fat Tire E Bike 15Ah Battery

### **Product Description**

48V Retro Ebike 26 Inch Fat Tire Electric Bicycle 750W Electric Bike 15Ah Lithium Battery