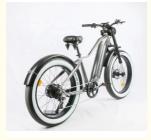

# Retro Beach Cruiser Electric Bicycle 48V 750W 26 Inch Fat Tire E Bike 15Ah Battery

### **Product Specification**

Gears: 7 SpeedRange Per Power: > 60 Km

• Frame Material: Aluminum Alloy

• Wheel Size: 26"

• Max Speed: 30-50Km/h

• Voltage: 48V

Power Supply: Lithium BatteryBraking System: Double Disk Brakes

Torque: 90-100 Nm
 Charging Time: >3 Hours
 Motor Position: Rear Hub Motor
 Battery Position: Integrated Battery

Battery Capacity: 48V 15 AHProduct Name: Fat Tire Ebike

Battery: 48V 15 Li-ion Battery(20Ah Optional))

### **Product Description**

| Frame               | Aluminum alloy                | Motor            | 48V 750W Bafang rear hub motor    |
|---------------------|-------------------------------|------------------|-----------------------------------|
| Battery             | 48V 15Ah lithium battery      | Max speed        | 40km/h(can be adjust as request)  |
| Charger             | 48V 2A smart charger          | Charging time    | 4-6 hours                         |
| Range per<br>charge | 60-70km with pedal assist     | Gears            | 7 speed gears                     |
| Front fork          | Al alloy without suspension   | Brakes           | Front and rear disk brakes        |
| Tires               | 26"x4.0 VEE fat tires         | Display          | Digital LCD display               |
| Lights              | LED headlight and taillight   | Saddle           | High quality plush seat           |
| Weight              | 28kgs                         | Loading capacity | 150kgs                            |
| Riding mode         | Throttle/Pedal assist or both | Package          | 7 layers strong corrugated carton |
| Certification       | CE,EN15194,RoHS               | Warranty         | 2 years                           |