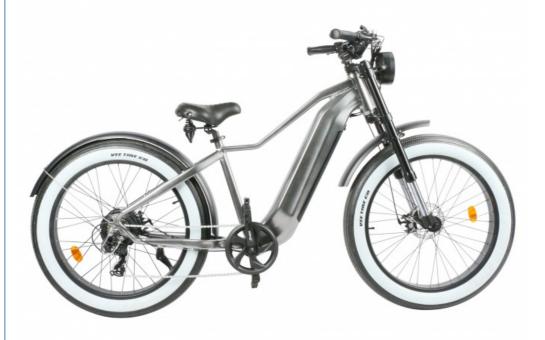

# Retro Beach Cruiser Electric Bicycle 48V 750W 26 Inch Fat Tire E Bike 15Ah Battery

### **Product Description**

48V Retro Ebike 26 Inch Fat Tire Electric Bicycle 750W Electric Bike 15Ah Lithium Battery

### **Product Description**

| Frame               | Aluminum alloy                | Motor            | 48V 750W Bafang rear hub motor    |
|---------------------|-------------------------------|------------------|-----------------------------------|
| Battery             | 48V 15Ah lithium battery      | Max speed        | 40km/h(can be adjust as request)  |
| Charger             | 48V 2A smart charger          | Charging time    | 4-6 hours                         |
| Range per<br>charge | 60-70km with pedal assist     | Gears            | 7 speed gears                     |
| Front fork          | Al alloy without suspension   | Brakes           | Front and rear disk brakes        |
| Tires               | 26"x4.0 VEE fat tires         | Display          | Digital LCD display               |
| Lights              | LED headlight and taillight   | Saddle           | High quality plush seat           |
| Weight              | 28kgs                         | Loading capacity | 150kgs                            |
| Riding mode         | Throttle/Pedal assist or both | Package          | 7 layers strong corrugated carton |
| Certification       | CE,EN15194,RoHS               | Warranty         | 2 years                           |