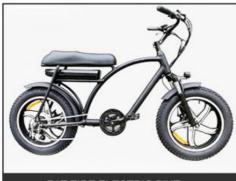

# Retro Beach Cruiser Electric Bicycle 48V 750W 26 Inch Fat Tire E Bike 15Ah Battery

### **Product Description**

48V Retro Ebike 26 Inch Fat Tire Electric Bicycle 750W Electric Bike 15Ah Lithium Battery

### **Product Description**

| Frame               | Aluminum alloy                | Motor            | 48V 750W Bafang rear hub motor    |
|---------------------|-------------------------------|------------------|-----------------------------------|
| Battery             | 48V 15Ah lithium battery      | Max speed        | 40km/h(can be adjust as request)  |
| Charger             | 48V 2A smart charger          | Charging time    | 4-6 hours                         |
| Range per<br>charge | 60-70km with pedal assist     | Gears            | 7 speed gears                     |
| Front fork          | Al alloy without suspension   | Brakes           | Front and rear disk brakes        |
| Tires               | 26"x4.0 VEE fat tires         | Display          | Digital LCD display               |
| Lights              | LED headlight and taillight   | Saddle           | High quality plush seat           |
| Weight              | 28kgs                         | Loading capacity | 150kgs                            |
| Riding mode         | Throttle/Pedal assist or both | Package          | 7 layers strong corrugated carton |
| Certification       | CE,EN15194,RoHS               | Warranty         | 2 years                           |