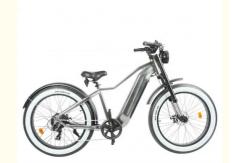

# Retro Beach Cruiser Electric Bicycle 48V 750W 26 Inch Fat Tire E Bike 15Ah Battery

### **Product Specification**

Gears: 7 SpeedRange Per Power: > 60 Km

• Frame Material: Aluminum Alloy

• Wheel Size: 26"

• Max Speed: 30-50Km/h

• Voltage: 48V

Power Supply: Lithium BatteryBraking System: Double Disk Brakes

Torque: 90-100 Nm
 Charging Time: >3 Hours
 Motor Position: Rear Hub Motor
 Battery Position: Integrated Battery

Battery Capacity: 48V 15 AHProduct Name: Fat Tire Ebike

Battery: 48V 15 Li-ion Battery(20Ah Optional))

### **Product Description**

| Frame               | Aluminum alloy                | Motor            | 48V 750W Bafang rear hub motor    |
|---------------------|-------------------------------|------------------|-----------------------------------|
| Battery             | 48V 15Ah lithium battery      | Max speed        | 40km/h(can be adjust as request)  |
| Charger             | 48V 2A smart charger          | Charging time    | 4-6 hours                         |
| Range per<br>charge | 60-70km with pedal assist     | Gears            | 7 speed gears                     |
| Front fork          | Al alloy without suspension   | Brakes           | Front and rear disk brakes        |
| Tires               | 26"x4.0 VEE fat tires         | Display          | Digital LCD display               |
| Lights              | LED headlight and taillight   | Saddle           | High quality plush seat           |
| Weight              | 28kgs                         | Loading capacity | 150kgs                            |
| Riding mode         | Throttle/Pedal assist or both | Package          | 7 layers strong corrugated carton |
| Certification       | CE,EN15194,RoHS               | Warranty         | 2 years                           |