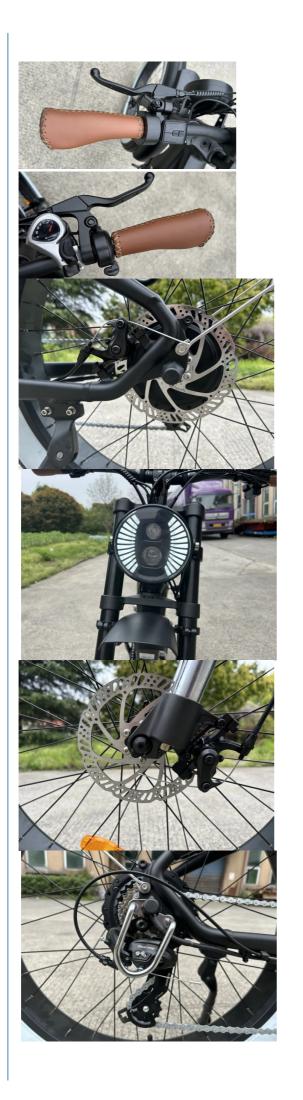

### **Product Description**

| Frame               | Aluminum alloy                | Motor            | 48V 750W Bafang rear hub motor    |
|---------------------|-------------------------------|------------------|-----------------------------------|
| Battery             | 48V 15Ah lithium battery      | Max speed        | 40km/h(can be adjust as request)  |
| Charger             | 48V 2A smart charger          | Charging time    | 4-6 hours                         |
| Range per<br>charge | 60-70km with pedal assist     | Gears            | 7 speed gears                     |
| Front fork          | Al alloy without suspension   | Brakes           | Front and rear disk brakes        |
| Tires               | 26"x4.0 VEE fat tires         | Display          | Digital LCD display               |
| Lights              | LED headlight and taillight   | Saddle           | High quality plush seat           |
| Weight              | 28kgs                         | Loading capacity | 150kgs                            |
| Riding mode         | Throttle/Pedal assist or both | Package          | 7 layers strong corrugated carton |
| Certification       | CE,EN15194,RoHS               | Warranty         | 2 years                           |

# **Detailed Images**

**Related Products** 

Thunder Ebike was co-founded by Harry Lei and Jupiter Zhang, who have been working for ebikes research since 2007. We dedicated to design and manufacture most durable electric bikes with much affordable prices. Our product range include City/Mountain and Folding Electric Bikes, Electric Scooters, Electric Fat Bikes and Electric Tricycles. Thunder was located beautiful Huzhou city, Zhejiang province of China, and our products have been approved by CE,EN15194, UL, RoHS and ISO9001 certificates.