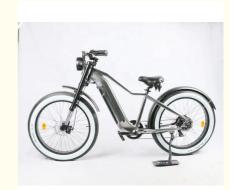

# Retro Beach Cruiser Electric Bicycle 48V 750W 26 Inch Fat Tire E Bike 15Ah Battery

### **Product Specification**

Gears: 7 SpeedRange Per Power: > 60 Km

• Frame Material: Aluminum Alloy

• Wheel Size: 26"

• Max Speed: 30-50Km/h

• Voltage: 48V

Power Supply: Lithium BatteryBraking System: Double Disk Brakes

Torque: 90-100 Nm
 Charging Time: >3 Hours
 Motor Position: Rear Hub Motor
 Battery Position: Integrated Battery

Battery Capacity: 48V 15 AHProduct Name: Fat Tire Ebike

Battery: 48V 15 Li-ion Battery(20Ah Optional))

### **Product Description**

| Frame               | Aluminum alloy                | Motor            | 48V 750W Bafang rear hub motor    |
|---------------------|-------------------------------|------------------|-----------------------------------|
| Battery             | 48V 15Ah lithium battery      | Max speed        | 40km/h(can be adjust as request)  |
| Charger             | 48V 2A smart charger          | Charging time    | 4-6 hours                         |
| Range per<br>charge | 60-70km with pedal assist     | Gears            | 7 speed gears                     |
| Front fork          | Al alloy without suspension   | Brakes           | Front and rear disk brakes        |
| Tires               | 26"x4.0 VEE fat tires         | Display          | Digital LCD display               |
| Lights              | LED headlight and taillight   | Saddle           | High quality plush seat           |
| Weight              | 28kgs                         | Loading capacity | 150kgs                            |
| Riding mode         | Throttle/Pedal assist or both | Package          | 7 layers strong corrugated carton |
| Certification       | CE,EN15194,RoHS               | Warranty         | 2 years                           |