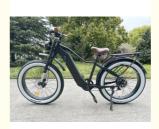

# Retro Beach Cruiser Electric Bicycle 48V 750W 26 Inch Fat Tire E Bike 15Ah Battery

### **Product Description**

48V Retro Ebike 26 Inch Fat Tire Electric Bicycle 750W Electric Bike 15Ah Lithium Battery

### **Product Description**

| Frame               | Aluminum alloy                | Motor            | 48V 750W Bafang rear hub motor    |
|---------------------|-------------------------------|------------------|-----------------------------------|
| Battery             | 48V 15Ah lithium battery      | Max speed        | 40km/h(can be adjust as request)  |
| Charger             | 48V 2A smart charger          | Charging time    | 4-6 hours                         |
| Range per<br>charge | 60-70km with pedal assist     | Gears            | 7 speed gears                     |
| Front fork          | Al alloy without suspension   | Brakes           | Front and rear disk brakes        |
| Tires               | 26"x4.0 VEE fat tires         | Display          | Digital LCD display               |
| Lights              | LED headlight and taillight   | Saddle           | High quality plush seat           |
| Weight              | 28kgs                         | Loading capacity | 150kgs                            |
| Riding mode         | Throttle/Pedal assist or both | Package          | 7 layers strong corrugated carton |
| Certification       | CE,EN15194,RoHS               | Warranty         | 2 years                           |