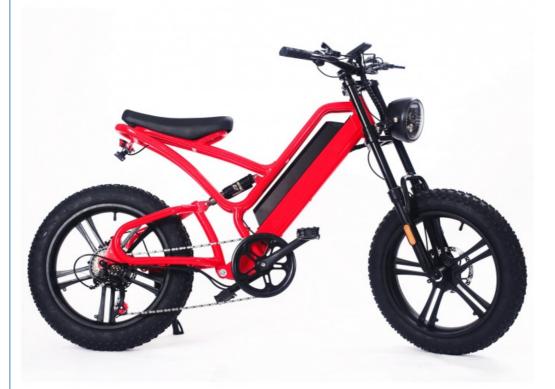

# 1000W 20 Inch Electric Fat Tire Bike 48V 16Ah Full Suspension Electric **Bicycle**

### More Images

for more products please visit us on electricbike-scooter.com

Our Product Introduction

20" Full Suspension Electric Bicycle 1000W Ebike Fat Tire Bike 48V 16Ah Lithium Battery

**Product Description** 