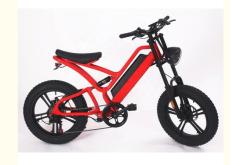

# 1000W 20 Inch Electric Fat Tire Bike 48V 16Ah Full Suspension Electric **Bicycle**

## **Product Specification**

- Gears:
- Range Per Power:
- Frame Material:
- Wheel Size:
- Max Speed:
- Voltage:
- Power Supply:
- Braking System:
- Torque:
- Charging Time:
- Motor Position:
- Battery Position:
- Battery Capacity:
- Product Name:
- Battery:

Aluminum Alloy 20" 30-50Km/h

7 Speed

> 60 Km

- 48V
- Lithium Battery Double Disk Brakes
- 80-90 Nm
- >3 Hours
- Rear Hub Motor
- Integrated Battery
- 48V 16AH
- Fat Tire Ebike
- 48V 16Ah Lithium Battery