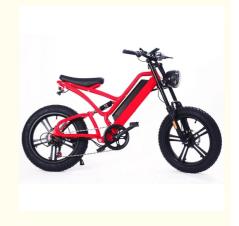

# 1000W 20 Inch Electric Fat Tire Bike 48V 16Ah Full Suspension Electric **Bicycle**

## **Product Specification**

- Gears:
- Range Per Power:
- Frame Material:
- Wheel Size:
- Max Speed:
- Voltage:
- Power Supply:
- Braking System:
- Torque:
- Charging Time:
- Motor Position:
- Battery Position:
- Battery Capacity:
- Product Name:
- Battery:

Aluminum Alloy 20" 30-50Km/h

7 Speed

> 60 Km

- 48V
- Lithium Battery Double Disk Brakes
- 80-90 Nm
- >3 Hours
- Rear Hub Motor
- Integrated Battery
- 48V 16AH
- Fat Tire Ebike
- 48V 16Ah Lithium Battery