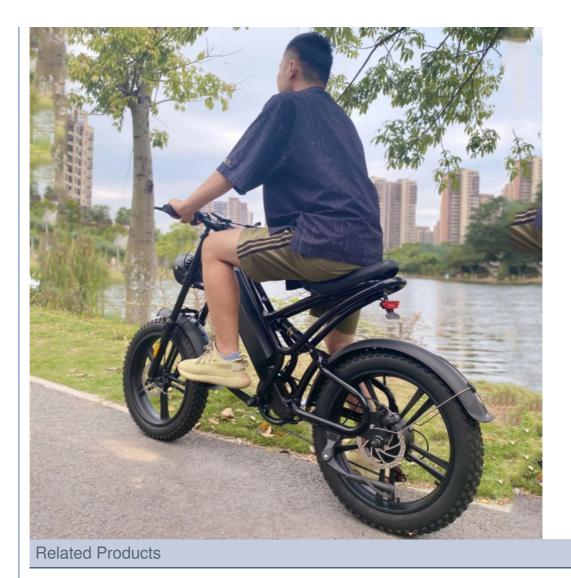

# 1000W 20 Inch Electric Fat Tire Bike 48V 16Ah Full Suspension Electric **Bicycle**

### More Images

for more products please visit us on electricbike-scooter.com

Our Product Introduction

20" Full Suspension Electric Bicycle 1000W Ebike Fat Tire Bike 48V 16Ah Lithium Battery

**Product Description** 