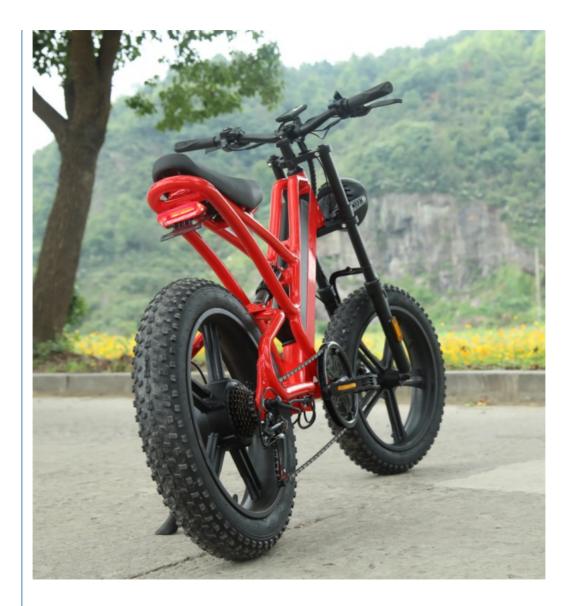

### More Images

for more products please visit us on electricbike-scooter.com

Our Product Introduction

20" Full Suspension Electric Bicycle 1000W Ebike Fat Tire Bike 48V 16Ah Lithium Battery

**Product Description** 

**Detailed Images** 