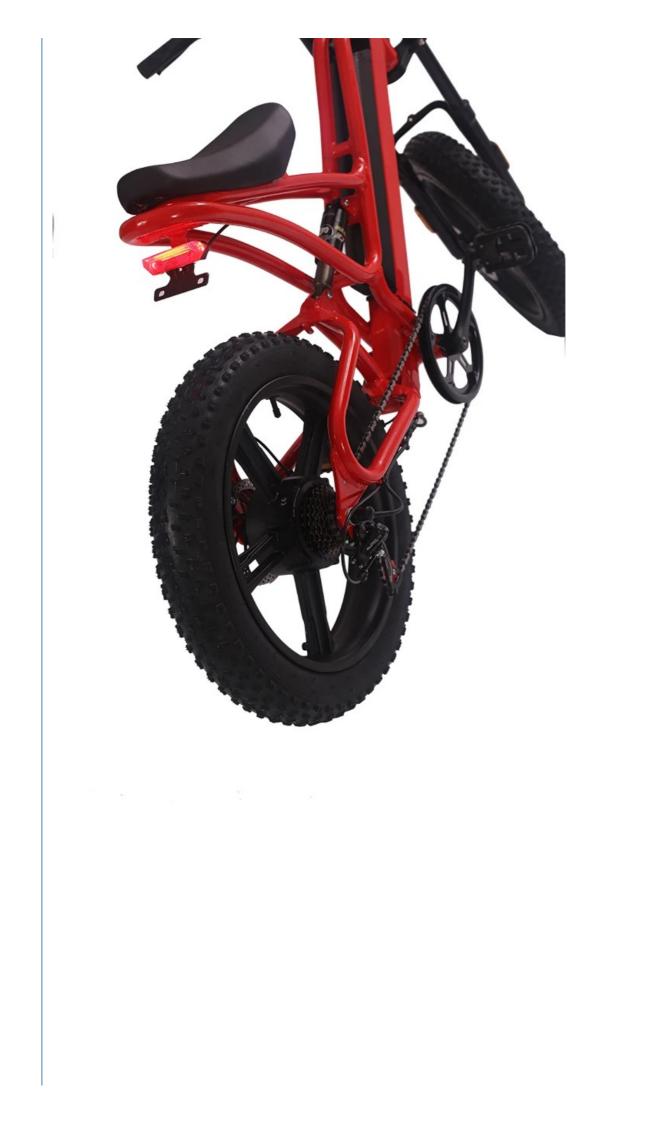

### More Images

for more products please visit us on electricbike-scooter.com

Our Product Introduction

20" Full Suspension Electric Bicycle 1000W Ebike Fat Tire Bike 48V 16Ah Lithium Battery

**Product Description** 

**Detailed Images** 