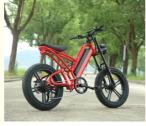

### More Images

for more products please visit us on electricbike-scooter.com

Our Product Introduction

20" Full Suspension Electric Bicycle 1000W Ebike Fat Tire Bike 48V 16Ah Lithium Battery

**Product Description** 

| Aluminum alloy                | Motor                                                                                                                                                                                 | 48V 1000W Brushless hub motor                                                                                                                                                                                                        |
|-------------------------------|---------------------------------------------------------------------------------------------------------------------------------------------------------------------------------------|--------------------------------------------------------------------------------------------------------------------------------------------------------------------------------------------------------------------------------------|
| 48V 16Ah lithium battery      | Max speed                                                                                                                                                                             | 50km/h(can be adjust as request)                                                                                                                                                                                                     |
| 48V 2A smart charger          | Charging<br>time                                                                                                                                                                      | 4-6 hours                                                                                                                                                                                                                            |
| 60-70km                       | Gears                                                                                                                                                                                 | 7 speed gears                                                                                                                                                                                                                        |
| Al alloy with suspension      | Brakes                                                                                                                                                                                | Front and rear disk brakes                                                                                                                                                                                                           |
| 20"x4.0 fat tires             | Display                                                                                                                                                                               | Digital LCD display                                                                                                                                                                                                                  |
| LED headlight and taillight   | Saddle                                                                                                                                                                                | Comfortable and soft saddle                                                                                                                                                                                                          |
| 30kgs                         | Loading capacity                                                                                                                                                                      | 150kgs                                                                                                                                                                                                                               |
| Throttle/Pedal assist or both | Package                                                                                                                                                                               | 7 layers strong corrugated carton                                                                                                                                                                                                    |
| CE,EN15194,RoHS               | Warranty                                                                                                                                                                              | 2 years                                                                                                                                                                                                                              |
|                               | 48V 16Ah lithium battery<br>48V 2A smart charger<br>60-70km<br>Al alloy with suspension<br>20"x4.0 fat tires<br>LED headlight and taillight<br>30kgs<br>Throttle/Pedal assist or both | 48V 16Ah lithium batteryMax speed48V 2A smart chargerCharging<br>time60-70kmGearsAl alloy with suspensionBrakes20"x4.0 fat tiresDisplayLED headlight and taillightSaddle30kgsLoading<br>capacityThrottle/Pedal assist or bothPackage |