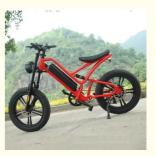

# 1000W 20 Inch Electric Fat Tire Bike 48V 16Ah Full Suspension Electric **Bicycle**

### More Images

for more products please visit us on electricbike-scooter.com

Our Product Introduction

20" Full Suspension Electric Bicycle 1000W Ebike Fat Tire Bike 48V 16Ah Lithium Battery

**Product Description** 