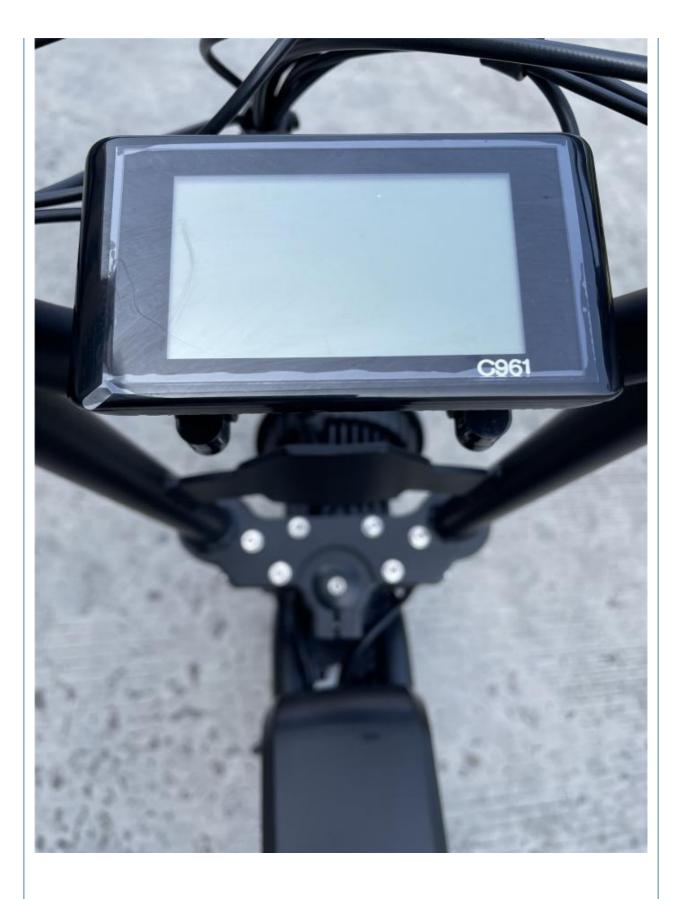

# **Product Description**

Double Hydraulic Disk Brakes 48V 150W Long Range Dual Motor Electric Fat Bike for Adults

**Product Description** 

| Frame               | Aluminum alloy                   | Motor               | 48V 1500W (750W dual motor)             |  |  |
|---------------------|----------------------------------|---------------------|-----------------------------------------|--|--|
| Battery             | 48V 13Ah dual lithium<br>battery | Max speed           | 40km/h(can be adjust as request)        |  |  |
| Charger             | 48V 2A smart charger             | Charging time       | 4-6 hours                               |  |  |
| Range per<br>charge | 90-100km                         | Gears               | 7 speed gears                           |  |  |
| Front fork          | Al alloy with suspension         | Brakes              | Front and rear hydraulic disk brakes    |  |  |
| Tires               | 20"x4.0 fat tires                | Display             | Digital LCD display                     |  |  |
| Lights              | LED headlight and taillight      | Saddle              | Long soft saddle available for 2 person |  |  |
| Weight              | 35kgs                            | Loading<br>capacity | 180kgs                                  |  |  |
| Riding mode         | Throttle/Pedal assist or both    | Package             | 7 layers strong corrugated<br>carton    |  |  |
| Certification       | CE,EN15194,RoHS                  | Warranty            | 2 years                                 |  |  |
| Detailed Images     |                                  |                     |                                         |  |  |