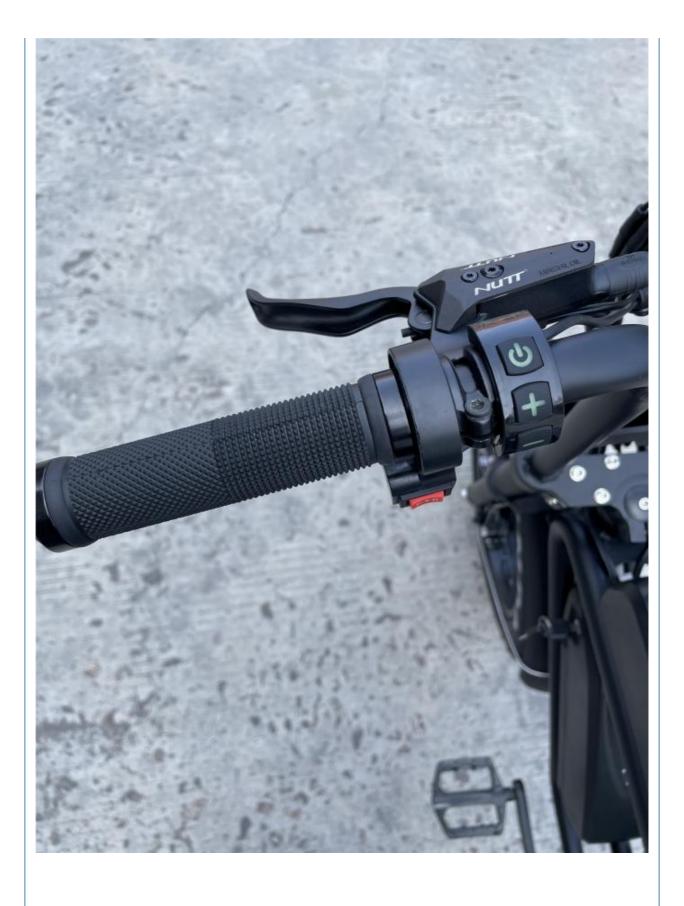

# **Product Description**

Double Hydraulic Disk Brakes 48V 150W Long Range Dual Motor Electric Fat Bike for Adults

**Product Description** 

| Frame               | Aluminum alloy                   | Motor               | 48V 1500W (750W dual motor)             |  |  |
|---------------------|----------------------------------|---------------------|-----------------------------------------|--|--|
| Battery             | 48V 13Ah dual lithium<br>battery | Max speed           | 40km/h(can be adjust as request)        |  |  |
| Charger             | 48V 2A smart charger             | Charging time       | 4-6 hours                               |  |  |
| Range per<br>charge | 90-100km                         | Gears               | 7 speed gears                           |  |  |
| Front fork          | Al alloy with suspension         | Brakes              | Front and rear hydraulic disk brakes    |  |  |
| Tires               | 20"x4.0 fat tires                | Display             | Digital LCD display                     |  |  |
| Lights              | LED headlight and taillight      | Saddle              | Long soft saddle available for 2 person |  |  |
| Weight              | 35kgs                            | Loading<br>capacity | 180kgs                                  |  |  |
| Riding mode         | Throttle/Pedal assist or both    | Package             | 7 layers strong corrugated<br>carton    |  |  |
| Certification       | CE,EN15194,RoHS                  | Warranty            | 2 years                                 |  |  |
| Detailed Images     |                                  |                     |                                         |  |  |