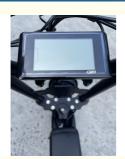

# **Product Specification**

- Gears:
- Range Per Power:
- Frame Material:
- Wheel Size:
- Max Speed:
- Voltage:
- Power Supply:
- Braking System:
- Torque:
- Charging Time:
- Motor Position:
- Battery Position:
- Battery Capacity:
- Product Name:
- Battery:

| 7 Speed                                |
|----------------------------------------|
| > 60 Km                                |
| Aluminum Alloy                         |
| 20"                                    |
| 30-50Km/h                              |
| 48V                                    |
| Lithium Battery                        |
| Double Hydraulic Disk Brakes           |
| 90-100 Nm                              |
| >3 Hours                               |
| Rear Hub Motor                         |
| Down Tube                              |
| 48V 13AH                               |
| Dual Motor Electric Bike               |
| 48V 13AH Lithium Battery(dual Battery) |

# **Product Description**

Double Hydraulic Disk Brakes 48V 150W Long Range Dual Motor Electric Fat Bike for Adults

**Product Description** 

| Frame               | Aluminum alloy                   | Motor               | 48V 1500W (750W dual motor)             |  |  |
|---------------------|----------------------------------|---------------------|-----------------------------------------|--|--|
| Battery             | 48V 13Ah dual lithium<br>battery | Max speed           | 40km/h(can be adjust as request)        |  |  |
| Charger             | 48V 2A smart charger             | Charging time       | 4-6 hours                               |  |  |
| Range per<br>charge | 90-100km                         | Gears               | 7 speed gears                           |  |  |
| Front fork          | Al alloy with suspension         | Brakes              | Front and rear hydraulic disk brakes    |  |  |
| Tires               | 20"x4.0 fat tires                | Display             | Digital LCD display                     |  |  |
| Lights              | LED headlight and taillight      | Saddle              | Long soft saddle available for 2 person |  |  |
| Weight              | 35kgs                            | Loading<br>capacity | 180kgs                                  |  |  |
| Riding mode         | Throttle/Pedal assist or both    | Package             | 7 layers strong corrugated<br>carton    |  |  |
| Certification       | CE,EN15194,RoHS                  | Warranty            | 2 years                                 |  |  |
| Detailed Images     |                                  |                     |                                         |  |  |