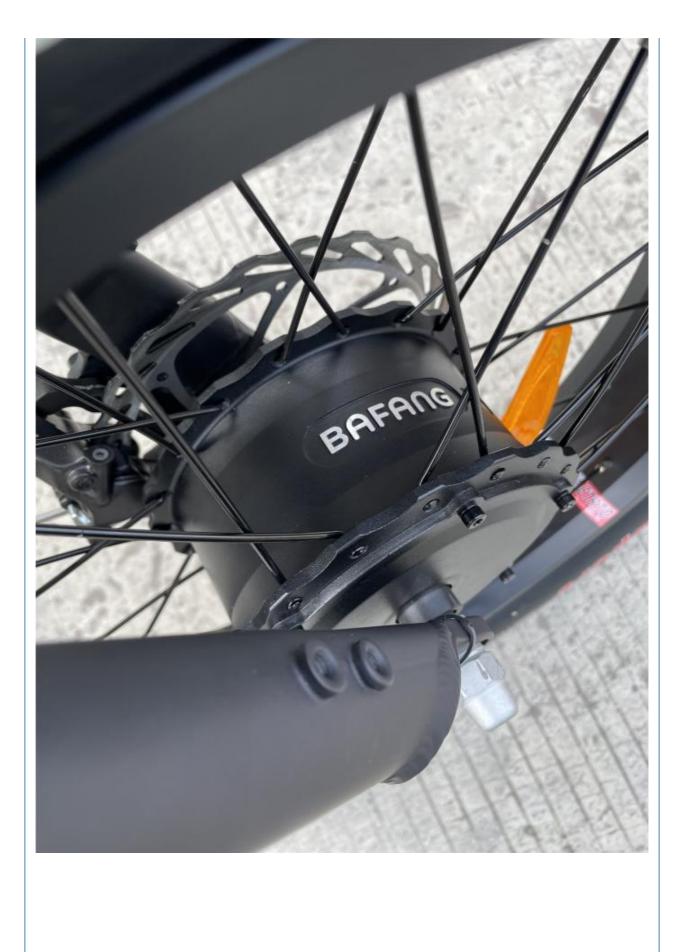

# **Product Description**

Double Hydraulic Disk Brakes 48V 150W Long Range Dual Motor Electric Fat Bike for Adults

**Product Description** 

| Frame               | Aluminum alloy                   | Motor               | 48V 1500W (750W dual motor)             |  |  |
|---------------------|----------------------------------|---------------------|-----------------------------------------|--|--|
| Battery             | 48V 13Ah dual lithium<br>battery | Max speed           | 40km/h(can be adjust as request)        |  |  |
| Charger             | 48V 2A smart charger             | Charging time       | 4-6 hours                               |  |  |
| Range per<br>charge | 90-100km                         | Gears               | 7 speed gears                           |  |  |
| Front fork          | Al alloy with suspension         | Brakes              | Front and rear hydraulic disk brakes    |  |  |
| Tires               | 20"x4.0 fat tires                | Display             | Digital LCD display                     |  |  |
| Lights              | LED headlight and taillight      | Saddle              | Long soft saddle available for 2 person |  |  |
| Weight              | 35kgs                            | Loading<br>capacity | 180kgs                                  |  |  |
| Riding mode         | Throttle/Pedal assist or both    | Package             | 7 layers strong corrugated<br>carton    |  |  |
| Certification       | CE,EN15194,RoHS                  | Warranty            | 2 years                                 |  |  |
| Detailed Images     |                                  |                     |                                         |  |  |