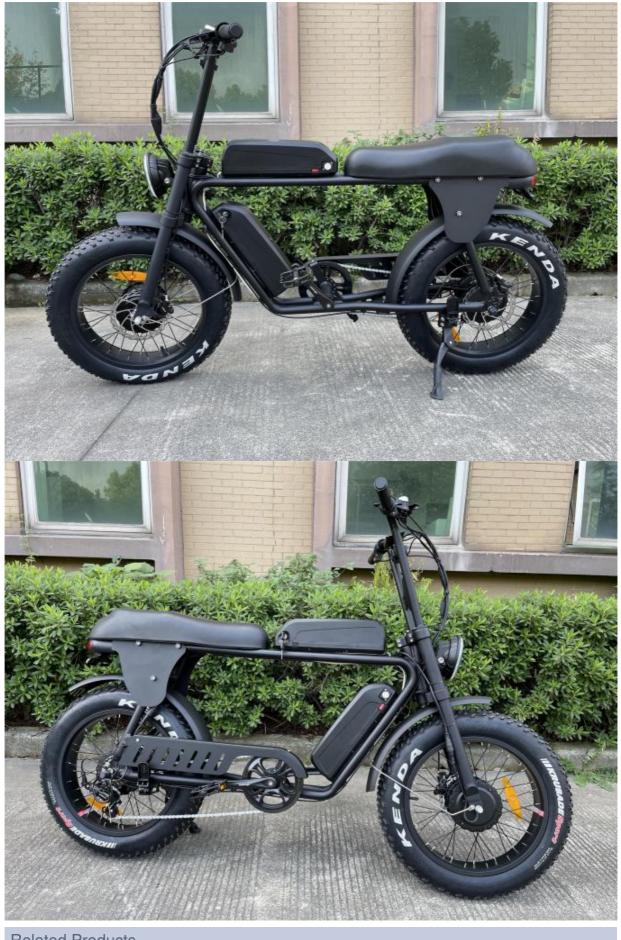

# 48V 150W Dual Motor Fat Tire Electric Bike Hydraulic Disc Brakes Ebike For **Adults**

# **Product Description**

Double Hydraulic Disk Brakes 48V 150W Long Range Dual Motor Electric Fat Bike for Adults

**Product Description** 

| Frame               | Aluminum alloy                   | Motor               | 48V 1500W (750W dual motor)             |  |  |
|---------------------|----------------------------------|---------------------|-----------------------------------------|--|--|
| Battery             | 48V 13Ah dual lithium<br>battery | Max speed           | 40km/h(can be adjust as request)        |  |  |
| Charger             | 48V 2A smart charger             | Charging time       | 4-6 hours                               |  |  |
| Range per<br>charge | 90-100km                         | Gears               | 7 speed gears                           |  |  |
| Front fork          | Al alloy with suspension         | Brakes              | Front and rear hydraulic disk brakes    |  |  |
| Tires               | 20"x4.0 fat tires                | Display             | Digital LCD display                     |  |  |
| Lights              | LED headlight and taillight      | Saddle              | Long soft saddle available for 2 person |  |  |
| Weight              | 35kgs                            | Loading<br>capacity | 180kgs                                  |  |  |
| Riding mode         | Throttle/Pedal assist or both    | Package             | 7 layers strong corrugated<br>carton    |  |  |
| Certification       | CE,EN15194,RoHS                  | Warranty            | 2 years                                 |  |  |
| Detailed Images     |                                  |                     |                                         |  |  |

# Our Product Introduction

Related Products