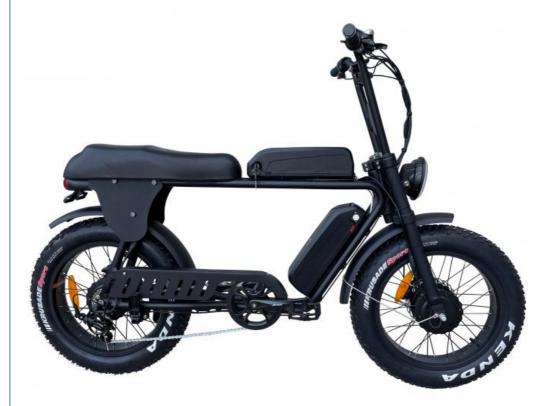

# 48V 150W Dual Motor Fat Tire Electric Bike Hydraulic Disc Brakes Ebike For **Adults**

# **Product Description**

Double Hydraulic Disk Brakes 48V 150W Long Range Dual Motor Electric Fat Bike for Adults

**Product Description** 

| Frame               | Aluminum alloy                   | Motor               | 48V 1500W (750W dual motor)             |  |  |
|---------------------|----------------------------------|---------------------|-----------------------------------------|--|--|
| Battery             | 48V 13Ah dual lithium<br>battery | Max speed           | 40km/h(can be adjust as request)        |  |  |
| Charger             | 48V 2A smart charger             | Charging time       | 4-6 hours                               |  |  |
| Range per<br>charge | 90-100km                         | Gears               | 7 speed gears                           |  |  |
| Front fork          | Al alloy with suspension         | Brakes              | Front and rear hydraulic disk brakes    |  |  |
| Tires               | 20"x4.0 fat tires                | Display             | Digital LCD display                     |  |  |
| Lights              | LED headlight and taillight      | Saddle              | Long soft saddle available for 2 person |  |  |
| Weight              | 35kgs                            | Loading<br>capacity | 180kgs                                  |  |  |
| Riding mode         | Throttle/Pedal assist or both    | Package             | 7 layers strong corrugated<br>carton    |  |  |
| Certification       | CE,EN15194,RoHS                  | Warranty            | 2 years                                 |  |  |
| Detailed Images     |                                  |                     |                                         |  |  |