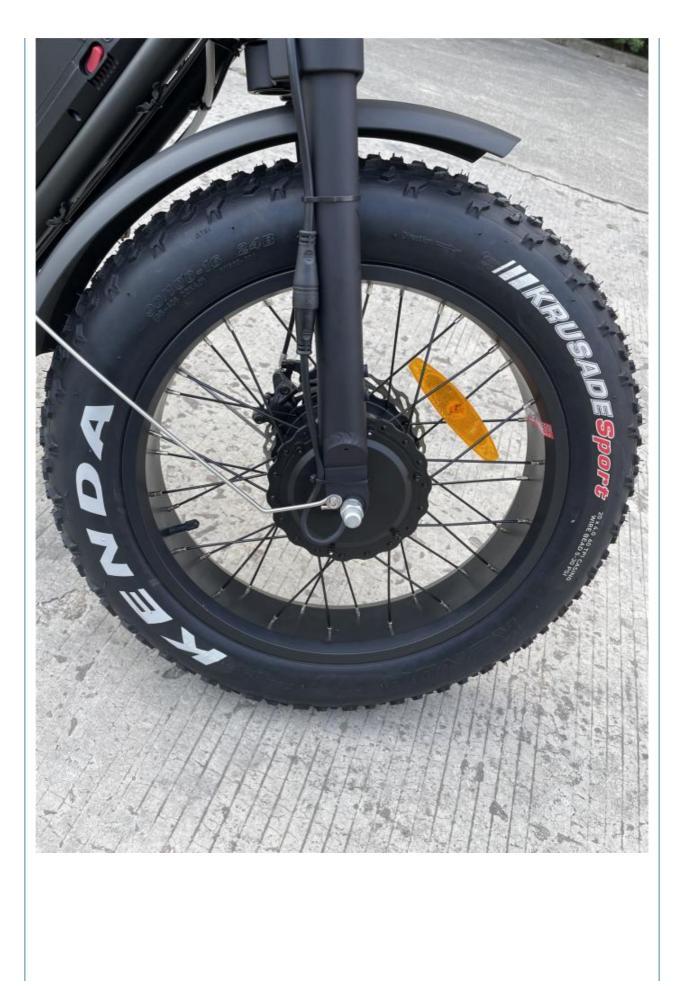

# More Images

# **Product Description**

Double Hydraulic Disk Brakes 48V 150W Long Range Dual Motor Electric Fat Bike for Adults

**Product Description** 

| Frame               | Aluminum alloy                   | Motor               | 48V 1500W (750W dual motor)             |  |  |
|---------------------|----------------------------------|---------------------|-----------------------------------------|--|--|
| Battery             | 48V 13Ah dual lithium<br>battery | Max speed           | 40km/h(can be adjust as request)        |  |  |
| Charger             | 48V 2A smart charger             | Charging time       | 4-6 hours                               |  |  |
| Range per<br>charge | 90-100km                         | Gears               | 7 speed gears                           |  |  |
| Front fork          | Al alloy with suspension         | Brakes              | Front and rear hydraulic disk brakes    |  |  |
| Tires               | 20"x4.0 fat tires                | Display             | Digital LCD display                     |  |  |
| Lights              | LED headlight and taillight      | Saddle              | Long soft saddle available for 2 person |  |  |
| Weight              | 35kgs                            | Loading<br>capacity | 180kgs                                  |  |  |
| Riding mode         | Throttle/Pedal assist or both    | Package             | 7 layers strong corrugated<br>carton    |  |  |
| Certification       | CE,EN15194,RoHS                  | Warranty            | 2 years                                 |  |  |
| Detailed Images     |                                  |                     |                                         |  |  |