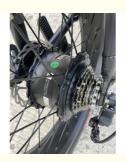

# **Product Specification**

- Gears:
- Range Per Power:
- Frame Material:
- Wheel Size:
- Max Speed:
- Voltage:
- Power Supply:
- Braking System:
- Torque:
- Charging Time:
- Motor Position:
- Battery Position:
- Battery Capacity:
- Product Name:
- Battery:

| 7 Speed                                |
|----------------------------------------|
| > 60 Km                                |
| Aluminum Alloy                         |
| 20"                                    |
| 30-50Km/h                              |
| 48V                                    |
| Lithium Battery                        |
| Double Hydraulic Disk Brakes           |
| 90-100 Nm                              |
| >3 Hours                               |
| Rear Hub Motor                         |
| Down Tube                              |
| 48V 13AH                               |
| Dual Motor Electric Bike               |
| 48V 13AH Lithium Battery(dual Battery) |

# **Product Description**

Double Hydraulic Disk Brakes 48V 150W Long Range Dual Motor Electric Fat Bike for Adults

**Product Description** 

| Frame               | Aluminum alloy                   | Motor               | 48V 1500W (750W dual motor)             |  |  |
|---------------------|----------------------------------|---------------------|-----------------------------------------|--|--|
| Battery             | 48V 13Ah dual lithium<br>battery | Max speed           | 40km/h(can be adjust as request)        |  |  |
| Charger             | 48V 2A smart charger             | Charging time       | 4-6 hours                               |  |  |
| Range per<br>charge | 90-100km                         | Gears               | 7 speed gears                           |  |  |
| Front fork          | Al alloy with suspension         | Brakes              | Front and rear hydraulic disk brakes    |  |  |
| Tires               | 20"x4.0 fat tires                | Display             | Digital LCD display                     |  |  |
| Lights              | LED headlight and taillight      | Saddle              | Long soft saddle available for 2 person |  |  |
| Weight              | 35kgs                            | Loading<br>capacity | 180kgs                                  |  |  |
| Riding mode         | Throttle/Pedal assist or both    | Package             | 7 layers strong corrugated<br>carton    |  |  |
| Certification       | CE,EN15194,RoHS                  | Warranty            | 2 years                                 |  |  |
| Detailed Images     |                                  |                     |                                         |  |  |