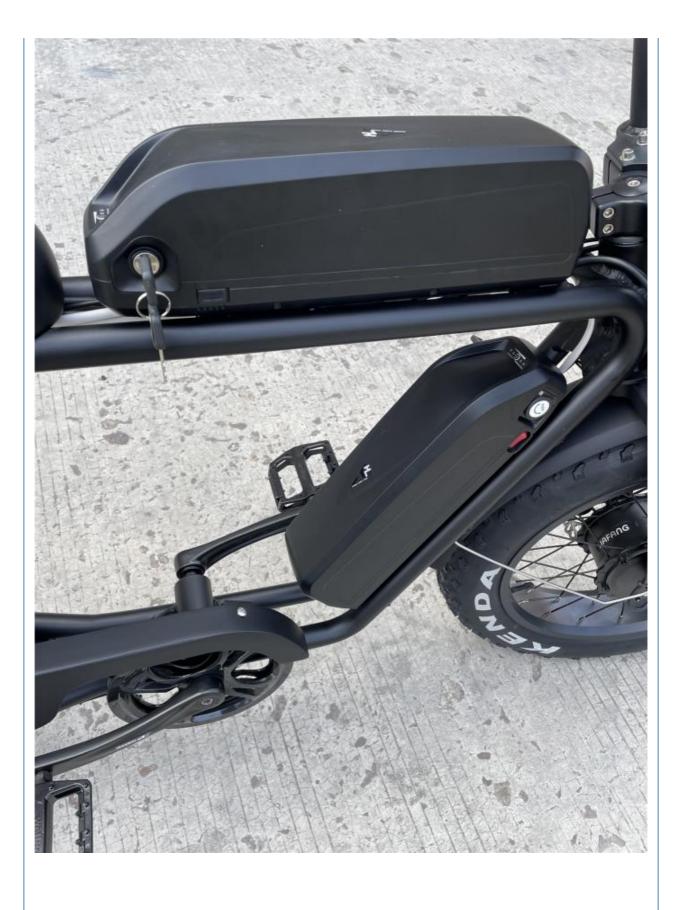

# More Images

# **Product Description**

Double Hydraulic Disk Brakes 48V 150W Long Range Dual Motor Electric Fat Bike for Adults

**Product Description** 

| Frame               | Aluminum alloy                   | Motor               | 48V 1500W (750W dual motor)             |  |  |
|---------------------|----------------------------------|---------------------|-----------------------------------------|--|--|
| Battery             | 48V 13Ah dual lithium<br>battery | Max speed           | 40km/h(can be adjust as request)        |  |  |
| Charger             | 48V 2A smart charger             | Charging time       | 4-6 hours                               |  |  |
| Range per<br>charge | 90-100km                         | Gears               | 7 speed gears                           |  |  |
| Front fork          | Al alloy with suspension         | Brakes              | Front and rear hydraulic disk brakes    |  |  |
| Tires               | 20"x4.0 fat tires                | Display             | Digital LCD display                     |  |  |
| Lights              | LED headlight and taillight      | Saddle              | Long soft saddle available for 2 person |  |  |
| Weight              | 35kgs                            | Loading<br>capacity | 180kgs                                  |  |  |
| Riding mode         | Throttle/Pedal assist or both    | Package             | 7 layers strong corrugated<br>carton    |  |  |
| Certification       | CE,EN15194,RoHS                  | Warranty            | 2 years                                 |  |  |
| Detailed Images     |                                  |                     |                                         |  |  |