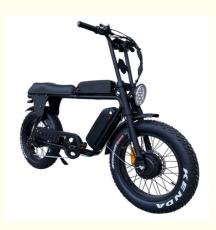

# **Product Specification**

- Gears:
- Range Per Power:
- Frame Material:
- Wheel Size:
- Max Speed:
- Voltage:
- Power Supply:
- Braking System:
- Torque:
- Charging Time:
- Motor Position:
- Battery Position:
- Battery Capacity:
- Product Name:
- Battery:

| 7 Speed                                |
|----------------------------------------|
| > 60 Km                                |
| Aluminum Alloy                         |
| 20"                                    |
| 30-50Km/h                              |
| 48V                                    |
| Lithium Battery                        |
| Double Hydraulic Disk Brakes           |
| 90-100 Nm                              |
| >3 Hours                               |
| Rear Hub Motor                         |
| Down Tube                              |
| 48V 13AH                               |
| Dual Motor Electric Bike               |
| 48V 13AH Lithium Battery(dual Battery) |

# **Product Description**

Double Hydraulic Disk Brakes 48V 150W Long Range Dual Motor Electric Fat Bike for Adults

**Product Description** 

| Frame               | Aluminum alloy                   | Motor               | 48V 1500W (750W dual motor)             |  |  |
|---------------------|----------------------------------|---------------------|-----------------------------------------|--|--|
| Battery             | 48V 13Ah dual lithium<br>battery | Max speed           | 40km/h(can be adjust as request)        |  |  |
| Charger             | 48V 2A smart charger             | Charging time       | 4-6 hours                               |  |  |
| Range per<br>charge | 90-100km                         | Gears               | 7 speed gears                           |  |  |
| Front fork          | Al alloy with suspension         | Brakes              | Front and rear hydraulic disk brakes    |  |  |
| Tires               | 20"x4.0 fat tires                | Display             | Digital LCD display                     |  |  |
| Lights              | LED headlight and taillight      | Saddle              | Long soft saddle available for 2 person |  |  |
| Weight              | 35kgs                            | Loading<br>capacity | 180kgs                                  |  |  |
| Riding mode         | Throttle/Pedal assist or both    | Package             | 7 layers strong corrugated<br>carton    |  |  |
| Certification       | CE,EN15194,RoHS                  | Warranty            | 2 years                                 |  |  |
| Detailed Images     |                                  |                     |                                         |  |  |