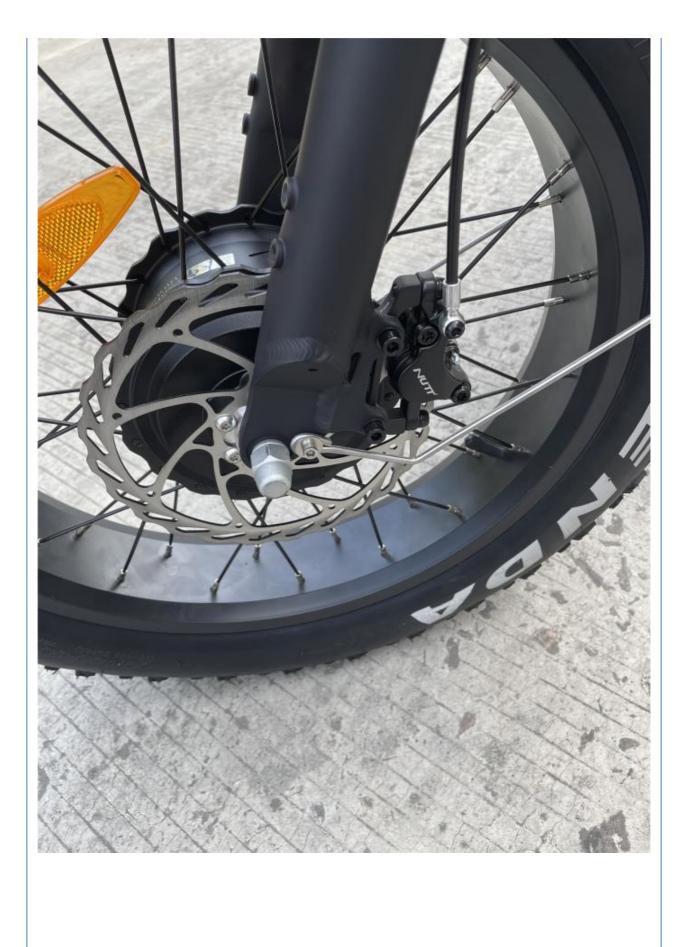

# More Images

# **Product Description**

Double Hydraulic Disk Brakes 48V 150W Long Range Dual Motor Electric Fat Bike for Adults

**Product Description** 

| Frame               | Aluminum alloy                   | Motor               | 48V 1500W (750W dual motor)             |  |  |
|---------------------|----------------------------------|---------------------|-----------------------------------------|--|--|
| Battery             | 48V 13Ah dual lithium<br>battery | Max speed           | 40km/h(can be adjust as request)        |  |  |
| Charger             | 48V 2A smart charger             | Charging time       | 4-6 hours                               |  |  |
| Range per<br>charge | 90-100km                         | Gears               | 7 speed gears                           |  |  |
| Front fork          | Al alloy with suspension         | Brakes              | Front and rear hydraulic disk brakes    |  |  |
| Tires               | 20"x4.0 fat tires                | Display             | Digital LCD display                     |  |  |
| Lights              | LED headlight and taillight      | Saddle              | Long soft saddle available for 2 person |  |  |
| Weight              | 35kgs                            | Loading<br>capacity | 180kgs                                  |  |  |
| Riding mode         | Throttle/Pedal assist or both    | Package             | 7 layers strong corrugated<br>carton    |  |  |
| Certification       | CE,EN15194,RoHS                  | Warranty            | 2 years                                 |  |  |
| Detailed Images     |                                  |                     |                                         |  |  |