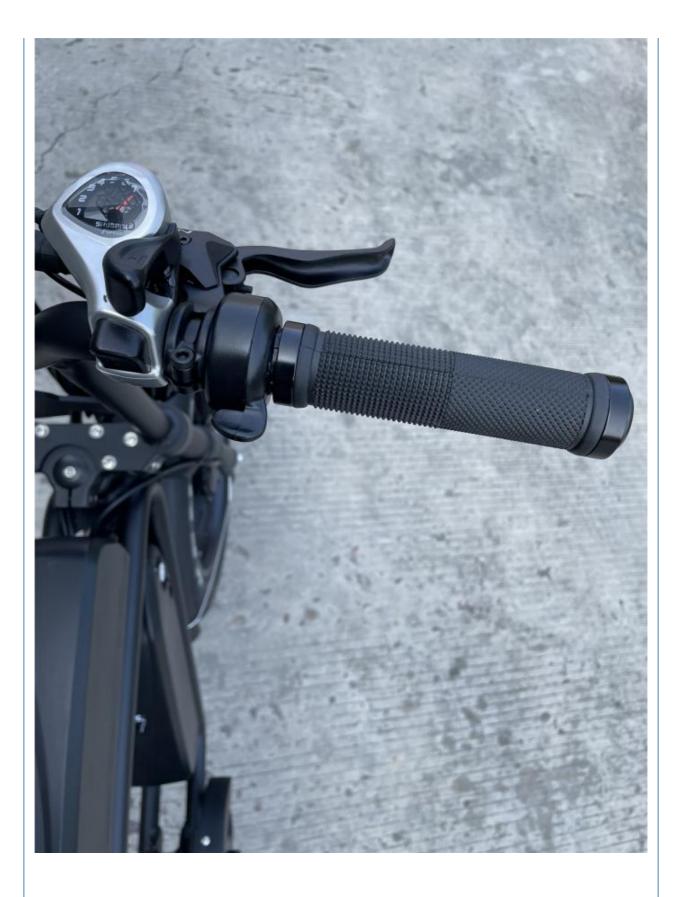

# **Product Description**

Double Hydraulic Disk Brakes 48V 150W Long Range Dual Motor Electric Fat Bike for Adults

**Product Description** 

| Frame               | Aluminum alloy                   | Motor               | 48V 1500W (750W dual motor)             |  |  |
|---------------------|----------------------------------|---------------------|-----------------------------------------|--|--|
| Battery             | 48V 13Ah dual lithium<br>battery | Max speed           | 40km/h(can be adjust as request)        |  |  |
| Charger             | 48V 2A smart charger             | Charging time       | 4-6 hours                               |  |  |
| Range per<br>charge | 90-100km                         | Gears               | 7 speed gears                           |  |  |
| Front fork          | Al alloy with suspension         | Brakes              | Front and rear hydraulic disk brakes    |  |  |
| Tires               | 20"x4.0 fat tires                | Display             | Digital LCD display                     |  |  |
| Lights              | LED headlight and taillight      | Saddle              | Long soft saddle available for 2 person |  |  |
| Weight              | 35kgs                            | Loading<br>capacity | 180kgs                                  |  |  |
| Riding mode         | Throttle/Pedal assist or both    | Package             | 7 layers strong corrugated<br>carton    |  |  |
| Certification       | CE,EN15194,RoHS                  | Warranty            | 2 years                                 |  |  |
| Detailed Images     |                                  |                     |                                         |  |  |