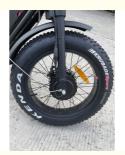

| 7 Speed                                |
|----------------------------------------|
| > 60 Km                                |
| Aluminum Alloy                         |
| 20"                                    |
| 30-50Km/h                              |
| 48V                                    |
| Lithium Battery                        |
| Double Hydraulic Disk Brakes           |
| 90-100 Nm                              |
| >3 Hours                               |
| Rear Hub Motor                         |
| Down Tube                              |
| 48V 13AH                               |
| Dual Motor Electric Bike               |
| 48V 13AH Lithium Battery(dual Battery) |

# **Product Description**

Double Hydraulic Disk Brakes 48V 150W Long Range Dual Motor Electric Fat Bike for Adults

**Product Description** 

| Frame               | Aluminum alloy                   | Motor               | 48V 1500W (750W dual motor)             |  |  |
|---------------------|----------------------------------|---------------------|-----------------------------------------|--|--|
| Battery             | 48V 13Ah dual lithium<br>battery | Max speed           | 40km/h(can be adjust as request)        |  |  |
| Charger             | 48V 2A smart charger             | Charging time       | 4-6 hours                               |  |  |
| Range per<br>charge | 90-100km                         | Gears               | 7 speed gears                           |  |  |
| Front fork          | Al alloy with suspension         | Brakes              | Front and rear hydraulic disk brakes    |  |  |
| Tires               | 20"x4.0 fat tires                | Display             | Digital LCD display                     |  |  |
| Lights              | LED headlight and taillight      | Saddle              | Long soft saddle available for 2 person |  |  |
| Weight              | 35kgs                            | Loading<br>capacity | 180kgs                                  |  |  |
| Riding mode         | Throttle/Pedal assist or both    | Package             | 7 layers strong corrugated<br>carton    |  |  |
| Certification       | CE,EN15194,RoHS                  | Warranty            | 2 years                                 |  |  |
| Detailed Images     |                                  |                     |                                         |  |  |