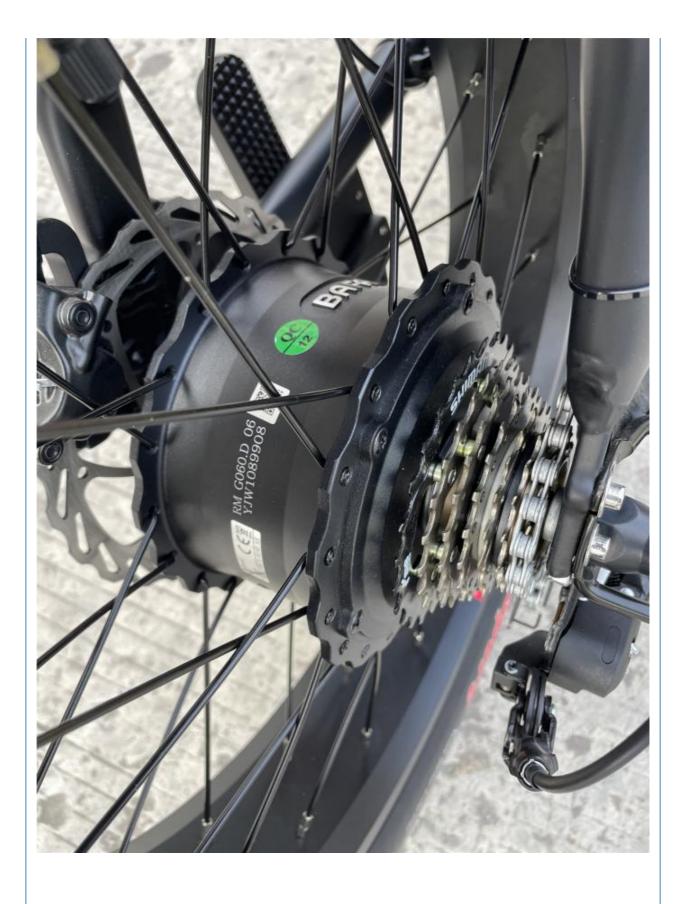

# **Product Description**

Double Hydraulic Disk Brakes 48V 150W Long Range Dual Motor Electric Fat Bike for Adults

**Product Description** 

| Frame               | Aluminum alloy                   | Motor               | 48V 1500W (750W dual motor)             |  |  |
|---------------------|----------------------------------|---------------------|-----------------------------------------|--|--|
| Battery             | 48V 13Ah dual lithium<br>battery | Max speed           | 40km/h(can be adjust as request)        |  |  |
| Charger             | 48V 2A smart charger             | Charging time       | 4-6 hours                               |  |  |
| Range per<br>charge | 90-100km                         | Gears               | 7 speed gears                           |  |  |
| Front fork          | Al alloy with suspension         | Brakes              | Front and rear hydraulic disk brakes    |  |  |
| Tires               | 20"x4.0 fat tires                | Display             | Digital LCD display                     |  |  |
| Lights              | LED headlight and taillight      | Saddle              | Long soft saddle available for 2 person |  |  |
| Weight              | 35kgs                            | Loading<br>capacity | 180kgs                                  |  |  |
| Riding mode         | Throttle/Pedal assist or both    | Package             | 7 layers strong corrugated<br>carton    |  |  |
| Certification       | CE,EN15194,RoHS                  | Warranty            | 2 years                                 |  |  |
| Detailed Images     |                                  |                     |                                         |  |  |