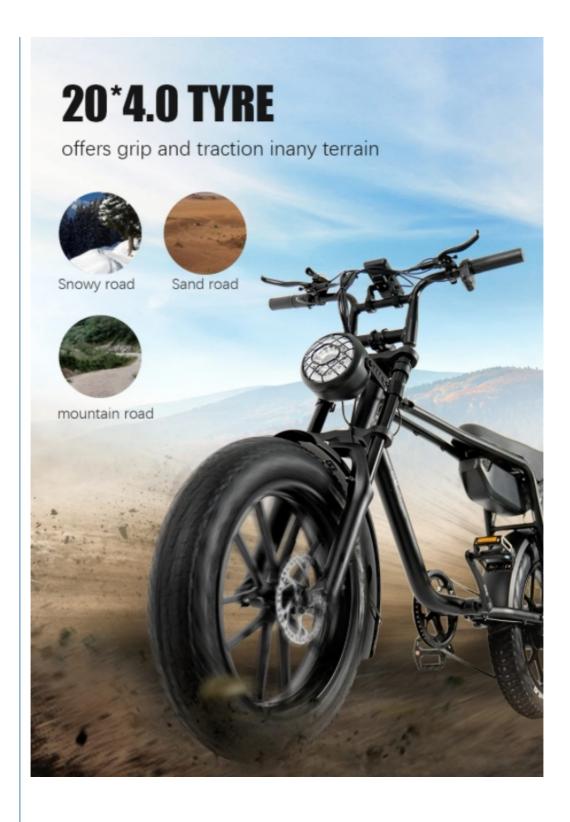

## More Images

Our Product Introduction

20" Wheel Size Electric Fat Bike 750W Superb 73 Hot Aluminum Alloy Frame E-bike 17Ah

Product Description

| Frame               | Aluminum alloy                | Motor            | 48V 750W Brushless hub motor         |  |
|---------------------|-------------------------------|------------------|--------------------------------------|--|
| Battery             | 48V 17Ah lithium battery      | Max speed        | 30-45km/h                            |  |
| Charger             | 48V 2A smart charger          | Charging time    | 4-6 hours                            |  |
| Range per<br>charge | 40-60km with pedal assist     | Gears            | 7 speed gears                        |  |
| Front fork          | Alloy fork with suspension    | Brakes           | Front and rear disc brakes           |  |
| Tires               | 20"x4.0 fat tires             | Display          | LCD display                          |  |
| Lights              | LED headlight and taillight   | Saddle           | Light weight and soft saddle         |  |
| Weight              | 40kgs                         | Loading capacity | 125kgs                               |  |
| Riding mode         | Throttle/Pedal assist or both | Package          | 7 layers strong corrugated<br>carton |  |
| Certification       | CE                            | Warranty         | 2 years                              |  |
| Detailed Images     |                               |                  |                                      |  |