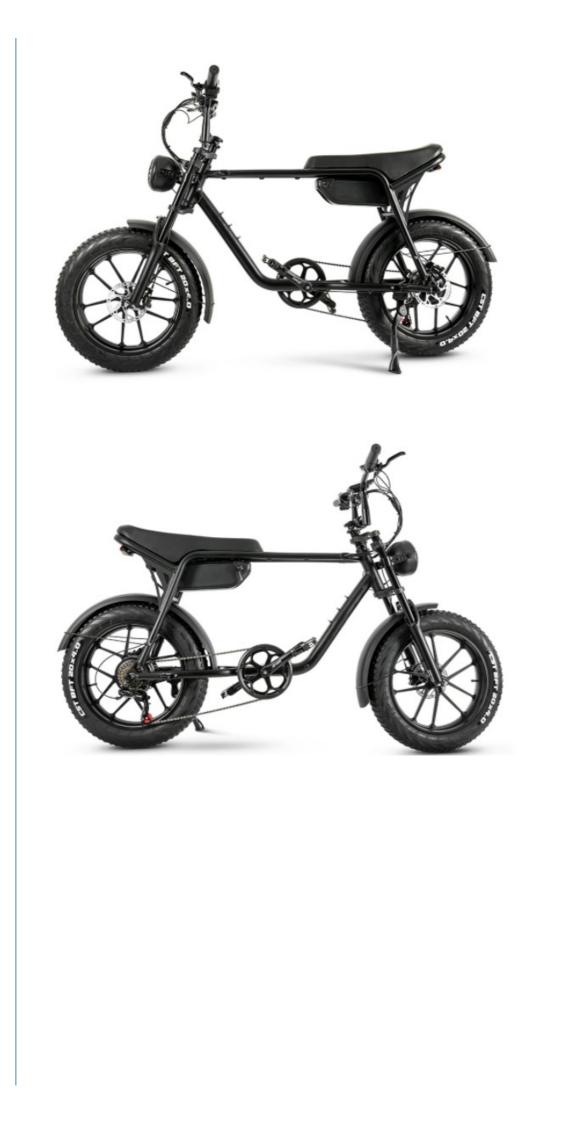

## More Images

Our Product Introduction

20" Wheel Size Electric Fat Bike 750W Superb 73 Hot Aluminum Alloy Frame E-bike 17Ah

Product Description

| Frame               | Aluminum alloy                | Motor            | 48V 750W Brushless hub motor         |  |
|---------------------|-------------------------------|------------------|--------------------------------------|--|
| Battery             | 48V 17Ah lithium battery      | Max speed        | 30-45km/h                            |  |
| Charger             | 48V 2A smart charger          | Charging time    | 4-6 hours                            |  |
| Range per<br>charge | 40-60km with pedal assist     | Gears            | 7 speed gears                        |  |
| Front fork          | Alloy fork with suspension    | Brakes           | Front and rear disc brakes           |  |
| Tires               | 20"x4.0 fat tires             | Display          | LCD display                          |  |
| Lights              | LED headlight and taillight   | Saddle           | Light weight and soft saddle         |  |
| Weight              | 40kgs                         | Loading capacity | 125kgs                               |  |
| Riding mode         | Throttle/Pedal assist or both | Package          | 7 layers strong corrugated<br>carton |  |
| Certification       | CE                            | Warranty         | 2 years                              |  |
| Detailed Images     |                               |                  |                                      |  |