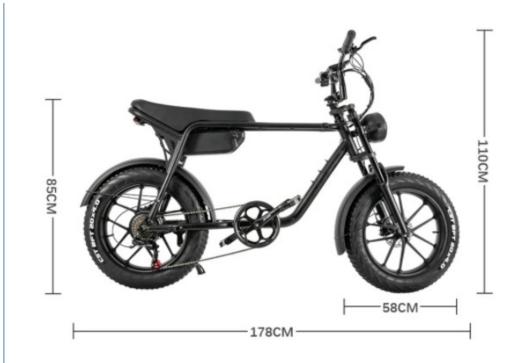

## More Images

Our Product Introduction

20" Wheel Size Electric Fat Bike 750W Superb 73 Hot Aluminum Alloy Frame E-bike 17Ah

Product Description

| Frame               | Aluminum alloy                | Motor            | 48V 750W Brushless hub motor         |  |
|---------------------|-------------------------------|------------------|--------------------------------------|--|
| Battery             | 48V 17Ah lithium battery      | Max speed        | 30-45km/h                            |  |
| Charger             | 48V 2A smart charger          | Charging time    | 4-6 hours                            |  |
| Range per<br>charge | 40-60km with pedal assist     | Gears            | 7 speed gears                        |  |
| Front fork          | Alloy fork with suspension    | Brakes           | Front and rear disc brakes           |  |
| Tires               | 20"x4.0 fat tires             | Display          | LCD display                          |  |
| Lights              | LED headlight and taillight   | Saddle           | Light weight and soft saddle         |  |
| Weight              | 40kgs                         | Loading capacity | 125kgs                               |  |
| Riding mode         | Throttle/Pedal assist or both | Package          | 7 layers strong corrugated<br>carton |  |
| Certification       | CE                            | Warranty         | 2 years                              |  |
| Detailed Images     |                               |                  |                                      |  |