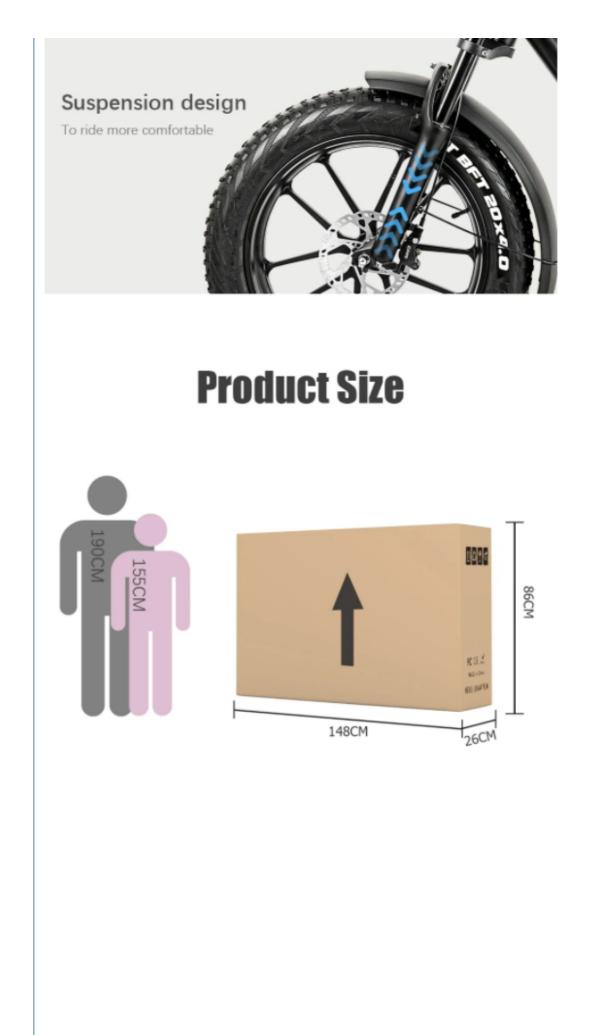

## More Images

Our Product Introduction

20" Wheel Size Electric Fat Bike 750W Superb 73 Hot Aluminum Alloy Frame E-bike 17Ah

Product Description

| Frame               | Aluminum alloy                | Motor            | 48V 750W Brushless hub motor         |  |
|---------------------|-------------------------------|------------------|--------------------------------------|--|
| Battery             | 48V 17Ah lithium battery      | Max speed        | 30-45km/h                            |  |
| Charger             | 48V 2A smart charger          | Charging time    | 4-6 hours                            |  |
| Range per<br>charge | 40-60km with pedal assist     | Gears            | 7 speed gears                        |  |
| Front fork          | Alloy fork with suspension    | Brakes           | Front and rear disc brakes           |  |
| Tires               | 20"x4.0 fat tires             | Display          | LCD display                          |  |
| Lights              | LED headlight and taillight   | Saddle           | Light weight and soft saddle         |  |
| Weight              | 40kgs                         | Loading capacity | 125kgs                               |  |
| Riding mode         | Throttle/Pedal assist or both | Package          | 7 layers strong corrugated<br>carton |  |
| Certification       | CE                            | Warranty         | 2 years                              |  |
| Detailed Images     |                               |                  |                                      |  |