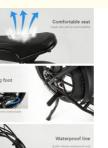

## More Images

Our Product Introduction

20" Wheel Size Electric Fat Bike 750W Superb 73 Hot Aluminum Alloy Frame E-bike 17Ah

Product Description

| Frame               | Aluminum alloy                | Motor            | 48V 750W Brushless hub motor         |  |
|---------------------|-------------------------------|------------------|--------------------------------------|--|
| Battery             | 48V 17Ah lithium battery      | Max speed        | 30-45km/h                            |  |
| Charger             | 48V 2A smart charger          | Charging time    | 4-6 hours                            |  |
| Range per<br>charge | 40-60km with pedal assist     | Gears            | 7 speed gears                        |  |
| Front fork          | Alloy fork with suspension    | Brakes           | Front and rear disc brakes           |  |
| Tires               | 20"x4.0 fat tires             | Display          | LCD display                          |  |
| Lights              | LED headlight and taillight   | Saddle           | Light weight and soft saddle         |  |
| Weight              | 40kgs                         | Loading capacity | 125kgs                               |  |
| Riding mode         | Throttle/Pedal assist or both | Package          | 7 layers strong corrugated<br>carton |  |
| Certification       | CE                            | Warranty         | 2 years                              |  |
| Detailed Images     |                               |                  |                                      |  |