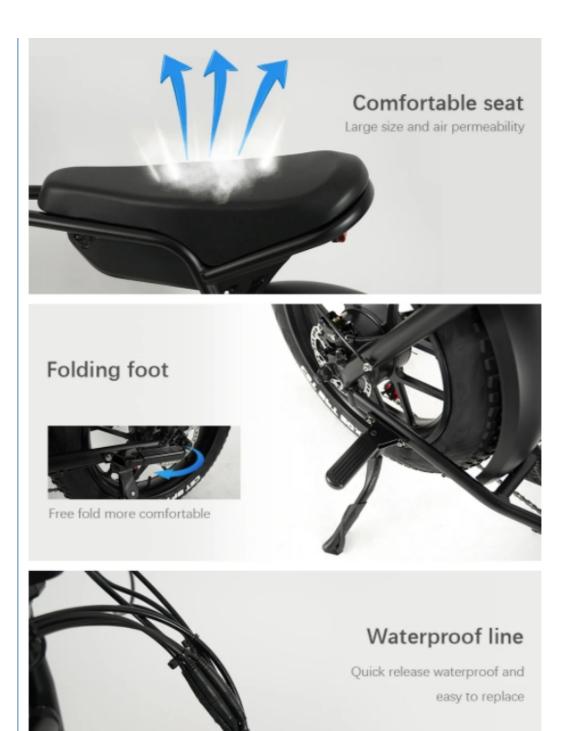

## More Images

Our Product Introduction

20" Wheel Size Electric Fat Bike 750W Superb 73 Hot Aluminum Alloy Frame E-bike 17Ah

Product Description

| Frame               | Aluminum alloy                | Motor            | 48V 750W Brushless hub motor         |  |
|---------------------|-------------------------------|------------------|--------------------------------------|--|
| Battery             | 48V 17Ah lithium battery      | Max speed        | 30-45km/h                            |  |
| Charger             | 48V 2A smart charger          | Charging time    | 4-6 hours                            |  |
| Range per<br>charge | 40-60km with pedal assist     | Gears            | 7 speed gears                        |  |
| Front fork          | Alloy fork with suspension    | Brakes           | Front and rear disc brakes           |  |
| Tires               | 20"x4.0 fat tires             | Display          | LCD display                          |  |
| Lights              | LED headlight and taillight   | Saddle           | Light weight and soft saddle         |  |
| Weight              | 40kgs                         | Loading capacity | 125kgs                               |  |
| Riding mode         | Throttle/Pedal assist or both | Package          | 7 layers strong corrugated<br>carton |  |
| Certification       | CE                            | Warranty         | 2 years                              |  |
| Detailed Images     |                               |                  |                                      |  |