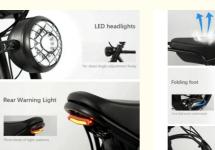

Zhejiang, China

- OEM
- TH-K20-I
  - \$698.00/pieces 1-49 pieces



## **Product Specification**

- Gears:
- Range Per Power:
- Frame Material:
- Wheel Size:
- Max Speed:
- Voltage:
- Power Supply:
- Braking System:
- Torque:
- Charging Time:
- Motor Position:
- Battery Position:
- Battery Capacity:
- Product Name:
- Battery:

| Aluminum Alloy    |  |  |  |
|-------------------|--|--|--|
| 20"               |  |  |  |
| 30-50Km/h         |  |  |  |
| 48V               |  |  |  |
| Lithium Battery   |  |  |  |
| Disc Brake        |  |  |  |
| 60-70 Nm          |  |  |  |
| >3 Hours          |  |  |  |
| Rear Hub Motor    |  |  |  |
| Rear Carrier      |  |  |  |
| 15/17AH           |  |  |  |
| Electric Fat Bike |  |  |  |

48V 17AH Lithium Battery

7 Speed

31 - 60 Km



## More Images











Our Product Introduction

20" Wheel Size Electric Fat Bike 750W Superb 73 Hot Aluminum Alloy Frame E-bike 17Ah

Product Description



| Frame               | Aluminum alloy                | Motor            | 48V 750W Brushless hub motor         |  |
|---------------------|-------------------------------|------------------|--------------------------------------|--|
| Battery             | 48V 17Ah lithium battery      | Max speed        | 30-45km/h                            |  |
| Charger             | 48V 2A smart charger          | Charging time    | 4-6 hours                            |  |
| Range per<br>charge | 40-60km with pedal assist     | Gears            | 7 speed gears                        |  |
| Front fork          | Alloy fork with suspension    | Brakes