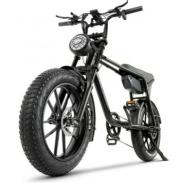

Number:
- Price:
- Zhejiang, China

- OEM
- TH-K20-I
  - \$698.00/pieces 1-49 pieces



## **Product Specification**

- Gears:
- Range Per Power:
- Frame Material:
- Wheel Size:
- Max Speed:
- Voltage:
- Power Supply:
- Braking System:
- Torque:
- Charging Time:
- Motor Position:
- Battery Position:
- Battery Capacity:
- Product Name:
- Battery:

| Aluminum Alloy    |  |  |  |
|-------------------|--|--|--|
| 20"               |  |  |  |
| 30-50Km/h         |  |  |  |
| 48V               |  |  |  |
| Lithium Battery   |  |  |  |
| Disc Brake        |  |  |  |
| 60-70 Nm          |  |  |  |
| >3 Hours          |  |  |  |
| Rear Hub Motor    |  |  |  |
| Rear Carrier      |  |  |  |
| 15/17AH           |  |  |  |
| Electric Fat Bike |  |  |  |

48V 17AH Lithium Battery

7 Speed

31 - 60 Km



## More Images











Our Product Introduction

20" Wheel Size Electric Fat Bike 750W Superb 73 Hot Aluminum Alloy Frame E-bike 17Ah

Product Description



| Frame               | Aluminum alloy                | Motor            | 48V 750W Brushless hub motor         |  |
|---------------------|-------------------------------|------------------|--------------------------------------|--|
| Battery             | 48V 17Ah lithium battery      | Max speed        | 30-45km/h                            |  |
| Charger             | 48V 2A smart charger          | Charging time    | 4-6 hours                            |  |
| Range per<br>charge | 40-60km with pedal assist     | Gears            | 7 speed gears                        |  |
| Front fork          | Alloy fork with suspension