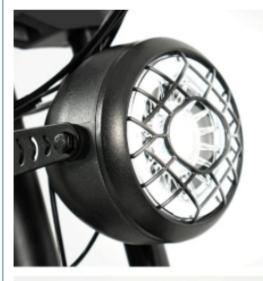

| Light weight and soft saddle         |  |
| Weight              | 40kgs                         | Loading capacity | 125kgs                               |  |
| Riding mode         | Throttle/Pedal assist or both | Package          | 7 layers strong corrugated<br>carton |  |
| Certification       | CE                            | Warranty         | 2 years                              |  |
| Detailed Images     |                               |                  |                                      |  |





# **SIMPLE OPERATION**

convenient / simple / quick



# **STREAMLINED FRAMEDESIGN**

# simplicity fashion





# **FAST DETACHABLE LARGE CAPACITY LITHIUM BATTERY**



Open battery lock with key



The hands hold battery forward



Pull out battery



# For more details



# LED headlights



No dead Angle adjustment freely









```
Related Products
```

## **COMPANY PROFILE**

## Huzhou Thunder Electric Bike Co., Ltd.

Thunder Ebike was co-founded by Harry Lei and Jupiter Zhang,who have been working for ebikes research since 2007.We dedicated to design and manufacture most durable electric bikes with much affordable prices.Our product range include City/Mountain and Folding Electric Bikes,Electric Scooters,Electric Fat Bikes and Electric Tricycles.Thunder was located beautiful Huzhou city, Zhejiang province of China,and our products have been approved by CE,EN15194,UL,RoHS and ISO9001 certificates.

We have been selling ebikes to 40 countries and regions,our customers are mainly from Europe, North America, Asia,South America and Oceanian,and we alread