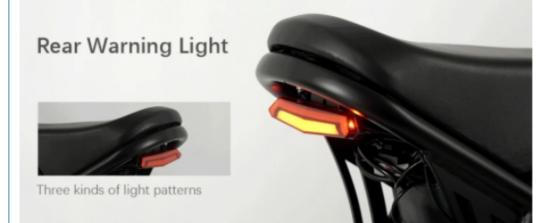

## More Images

Our Product Introduction

20" Wheel Size Electric Fat Bike 750W Superb 73 Hot Aluminum Alloy Frame E-bike 17Ah

Product Description

| Frame               | Aluminum alloy                | Motor            | 48V 750W Brushless hub motor         |  |
|---------------------|-------------------------------|------------------|--------------------------------------|--|
| Battery             | 48V 17Ah lithium battery      | Max speed        | 30-45km/h                            |  |
| Charger             | 48V 2A smart charger          | Charging time    | 4-6 hours                            |  |
| Range per<br>charge | 40-60km with pedal assist     | Gears            | 7 speed gears                        |  |
| Front fork          | Alloy fork with suspension    | Brakes           | Front and rear disc brakes           |  |
| Tires               | 20"x4.0 fat tires             | Display          | LCD display                          |  |
| Lights              | LED headlight and taillight   | Saddle           | Light weight and soft saddle         |  |
| Weight              | 40kgs                         | Loading capacity | 125kgs                               |  |
| Riding mode         | Throttle/Pedal assist or both | Package          | 7 layers strong corrugated<br>carton |  |
| Certification       | CE                            | Warranty         | 2 years                              |  |
| Detailed Images     |                               |                  |                                      |  |