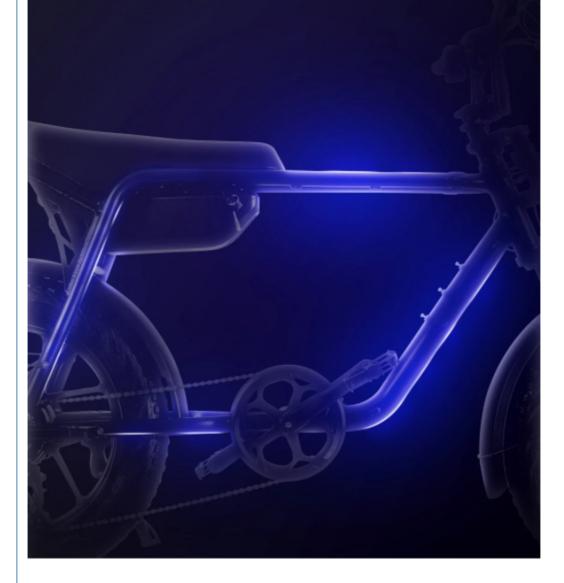

| 20"x4.0 fat tires             | Display          | LCD display                          |  |
| Lights              | LED headlight and taillight   | Saddle           | Light weight and soft saddle         |  |
| Weight              | 40kgs                         | Loading capacity | 125kgs                               |  |
| Riding mode         | Throttle/Pedal assist or both | Package          | 7 layers strong corrugated<br>carton |  |
| Certification       | CE                            | Warranty         | 2 years                              |  |
| Detailed Images     |                               |                  |                                      |  |





# **SIMPLE OPERATION**

convenient / simple / quick



# **STREAMLINED FRAMEDESIGN**

# simplicity fashion





# **FAST DETACHABLE LARGE CAPACITY LITHIUM BATTERY**



Open battery lock with key



The hands hold battery forward



Pull out battery



# For more details



# LED headlights



No dead Angle adjustment freely









```
Related Products
```

## **COMPANY PROFILE**

## Huzhou Thunder Electric Bike Co., Ltd.

Thunder Ebike was co-founded by Harry Lei and Jupiter Zhang,who have been working for ebikes research since 2007.We dedicated to design and manufacture most durable electric bikes with much affordable prices.Our product range include City/Mountain and Folding Electric Bikes,Electric Scooters,Electric Fat Bikes and Electric Tricycles.Thunder was located beautiful Huzhou city, Zhejiang province of China,and our products have been approved by CE,EN15194,UL,RoHS and ISO9001 certi