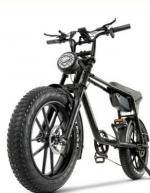

## 20 Inch Fat Tire Electric Bike 750 Watt Superb 73 Hot Aluminum Alloy Frame 48V 17Ah

## More Images

Our Product Introduction

20" Wheel Size Electric Fat Bike 750W Superb 73 Hot Aluminum Alloy Frame E-bike 17Ah

Product Description

| Frame               | Aluminum alloy                | Motor            | 48V 750W Brushless hub motor         |  |
|---------------------|-------------------------------|------------------|--------------------------------------|--|
| Battery             | 48V 17Ah lithium battery      | Max speed        | 30-45km/h                            |  |
| Charger             | 48V 2A smart charger          | Charging time    | 4-6 hours                            |  |
| Range per<br>charge | 40-60km with pedal assist     | Gears            | 7 speed gears                        |  |
| Front fork          | Alloy fork with suspension    | Brakes           | Front and rear disc brakes           |  |
| Tires               | 20"x4.0 fat tires             | Display          | LCD display                          |  |
| Lights              | LED headlight and taillight   | Saddle           | Light weight and soft saddle         |  |
| Weight              | 40kgs                         | Loading capacity | 125kgs                               |  |
| Riding mode         | Throttle/Pedal assist or both | Package          | 7 layers strong corrugated<br>carton |  |
| Certification       | CE                            | Warranty         | 2 years                              |  |
| Detailed Images     |                               |                  |                                      |  |