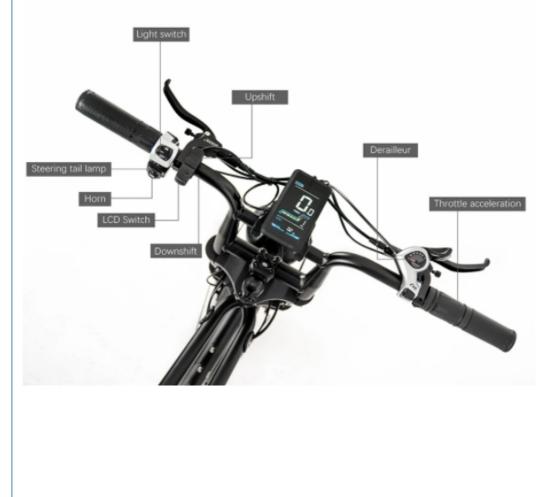

ont and rear disc brakes           |  |
| Tires               | 20"x4.0 fat tires             | Display          | LCD display                          |  |
| Lights              | LED headlight and taillight   | Saddle           | Light weight and soft saddle         |  |
| Weight              | 40kgs                         | Loading capacity | 125kgs                               |  |
| Riding mode         | Throttle/Pedal assist or both | Package          | 7 layers strong corrugated<br>carton |  |
| Certification       | CE                            | Warranty         | 2 years                              |  |
| Detailed Images     |                               |                  |                                      |  |





# **SIMPLE OPERATION**

convenient / simple / quick



# **STREAMLINED FRAMEDESIGN**

# simplicity fashion





# **FAST DETACHABLE LARGE CAPACITY LITHIUM BATTERY**



Open battery lock with key



The hands hold battery forward



Pull out battery



# For more details



# LED headlights



No dead Angle adjustment freely









```
Related Products
```

## **COMPANY PROFILE**

## Huzhou Thunder Electric Bike Co., Ltd.

Thunder Ebike was co-founded by Harry Lei and Jupiter Zhang,who have been working for ebikes research since 2007.We dedicated to design and manufacture most durable electric bikes with much affordable prices.Our product range include City/Mountain and Folding Electric Bikes,Electric Scooters,Electric Fat Bikes and Electric Tricycles.Thunder was located beautiful Huzhou city, Zhejiang province of China,and our products hav