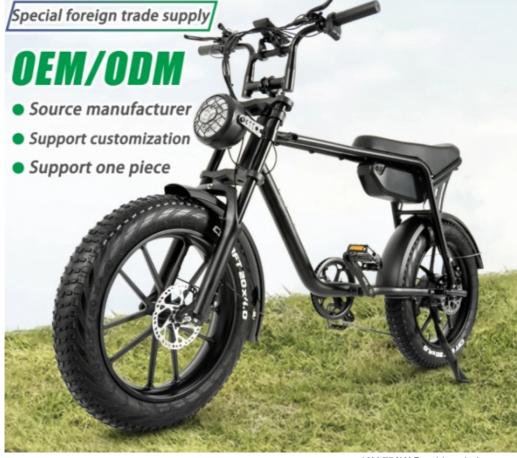

## 20 Inch Fat Tire Electric Bike 750 Watt Superb 73 Hot Aluminum Alloy Frame 48V 17Ah

## More Images

Our Product Introduction

20" Wheel Size Electric Fat Bike 750W Superb 73 Hot Aluminum Alloy Frame E-bike 17Ah

Product Description

| Frame               | Aluminum alloy                | Motor            | 48V 750W Brushless hub motor         |  |
|---------------------|-------------------------------|------------------|--------------------------------------|--|
| Battery             | 48V 17Ah lithium battery      | Max speed        | 30-45km/h                            |  |
| Charger             | 48V 2A smart charger          | Charging time    | 4-6 hours                            |  |
| Range per<br>charge | 40-60km with pedal assist     | Gears            | 7 speed gears                        |  |
| Front fork          | Alloy fork with suspension    | Brakes           | Front and rear disc brakes           |  |
| Tires               | 20"x4.0 fat tires             | Display          | LCD display                          |  |
| Lights              | LED headlight and taillight   | Saddle           | Light weight and soft saddle         |  |
| Weight              | 40kgs                         | Loading capacity | 125kgs                               |  |
| Riding mode         | Throttle/Pedal assist or both | Package          | 7 layers strong corrugated<br>carton |  |
| Certification       | CE                            | Warranty         | 2 years                              |  |
| Detailed Images     |                               |                  |                                      |  |