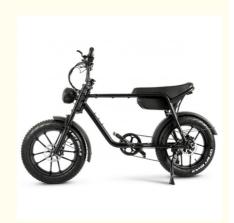

## 20 Inch Fat Tire Electric Bike 750 Watt Superb 73 Hot Aluminum Alloy Frame 48V 17Ah

## More Images

Our Product Introduction

20" Wheel Size Electric Fat Bike 750W Superb 73 Hot Aluminum Alloy Frame E-bike 17Ah

Product Description

| Frame               | Aluminum alloy                | Motor            | 48V 750W Brushless hub motor         |  |
|---------------------|-------------------------------|------------------|--------------------------------------|--|
| Battery             | 48V 17Ah lithium battery      | Max speed        | 30-45km/h                            |  |
| Charger             | 48V 2A smart charger          | Charging time    | 4-6 hours                            |  |
| Range per<br>charge | 40-60km with pedal assist     | Gears            | 7 speed gears                        |  |
| Front fork          | Alloy fork with suspension    | Brakes           | Front and rear disc brakes           |  |
| Tires               | 20"x4.0 fat tires             | Display          | LCD display                          |  |
| Lights              | LED headlight and taillight   | Saddle           | Light weight and soft saddle         |  |
| Weight              | 40kgs                         | Loading capacity | 125kgs                               |  |
| Riding mode         | Throttle/Pedal assist or both | Package          | 7 layers strong corrugated<br>carton |  |
| Certification       | CE                            | Warranty         | 2 years                              |  |
| Detailed Images     |                               |                  |                                      |  |