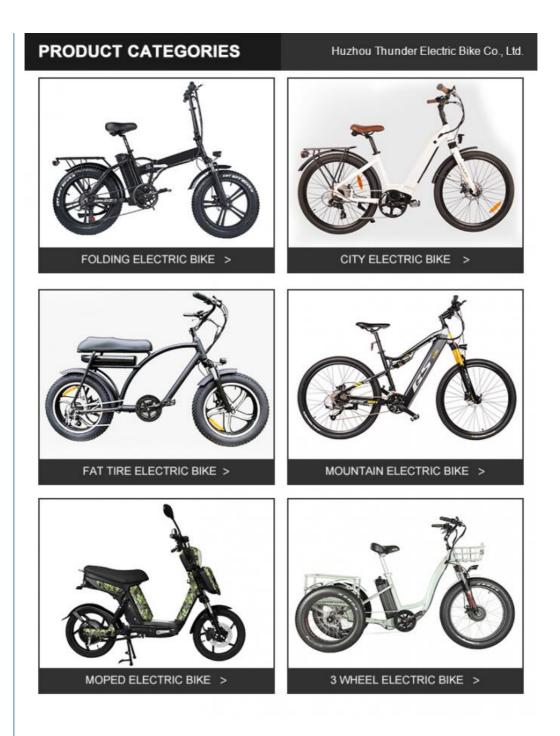

## More Images

Our Product Introduction

20" Wheel Size Electric Fat Bike 750W Superb 73 Hot Aluminum Alloy Frame E-bike 17Ah

Product Description

| Frame               | Aluminum alloy                | Motor            | 48V 750W Brushless hub motor         |  |
|---------------------|-------------------------------|------------------|--------------------------------------|--|
| Battery             | 48V 17Ah lithium battery      | Max speed        | 30-45km/h                            |  |
| Charger             | 48V 2A smart charger          | Charging time    | 4-6 hours                            |  |
| Range per<br>charge | 40-60km with pedal assist     | Gears            | 7 speed gears                        |  |
| Front fork          | Alloy fork with suspension    | Brakes           | Front and rear disc brakes           |  |
| Tires               | 20"x4.0 fat tires             | Display          | LCD display                          |  |
| Lights              | LED headlight and taillight   | Saddle           | Light weight and soft saddle         |  |
| Weight              | 40kgs                         | Loading capacity | 125kgs                               |  |
| Riding mode         | Throttle/Pedal assist or both | Package          | 7 layers strong corrugated<br>carton |  |
| Certification       | CE                            | Warranty         | 2 years                              |  |
| Detailed Images     |                               |                  |                                      |  |