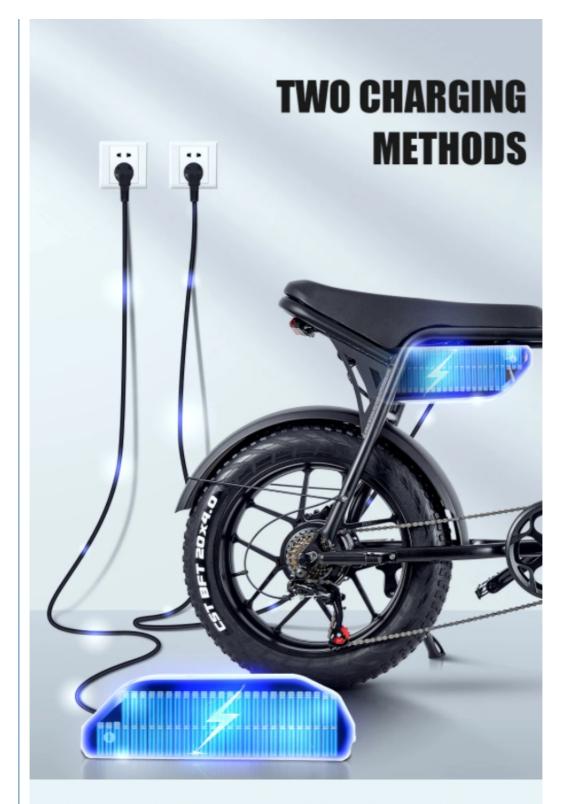

| 20"x4.0 fat tires             | Display          | LCD display                          |  |
| Lights              | LED headlight and taillight   | Saddle           | Light weight and soft saddle         |  |
| Weight              | 40kgs                         | Loading capacity | 125kgs                               |  |
| Riding mode         | Throttle/Pedal assist or both | Package          | 7 layers strong corrugated<br>carton |  |
| Certification       | CE                            | Warranty         | 2 years                              |  |
| Detailed Images     |                               |                  |                                      |  |





# **SIMPLE OPERATION**

convenient / simple / quick



# **STREAMLINED FRAMEDESIGN**

# simplicity fashion





# **FAST DETACHABLE LARGE CAPACITY LITHIUM BATTERY**



Open battery lock with key



The hands hold battery forward



Pull out battery



# For more details



# LED headlights



No dead Angle adjustment freely









```
Related Products
```

## **COMPANY PROFILE**

## Huzhou Thunder Electric Bike Co., Ltd.

Thunder Ebike was co-founded by Harry Lei and Jupiter Zhang,who have been working for ebikes research since 2007.We dedicated to design and manufacture most durable electric bikes with much affordable prices.Our product range include City/Mountain and Folding Electric Bikes,Electric Scooters,Electric Fat Bikes and Electric Tricycles.Thunder was located beautiful Huzhou city, Zhejiang province of China,and our products have been approved by CE,EN15194,UL,RoHS and ISO9001 certifi