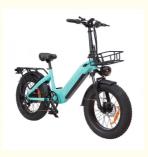

## **Product Description**

Blue 20 Inch Fat Tire Hidden Battery Electric City Bike 48V 500W Step Thru Ebike for Kids

# **Product Description**

| Frame            | Aluminium alloy               | Motor            | 48V 500W Brushless hub motor        |
|------------------|-------------------------------|------------------|-------------------------------------|
| Battery          | 48V 12Ah lithium battery      | Max speed        | 35-40km/h(can be adjust as request) |
| Charger          | 48V 2A smart charger          | Charging time    | 4-6 hours                           |
| Range per charge | 50-60km                       | Gears            | 7 speed gears                       |
| Front fork       | Al alloy with suspension      | Brakes           | Front and rear disk brakes          |
| Tires            | 20"x4.0 fat tires             | Display          | LCD display                         |
| Lights           | LED headlight and taillight   | Saddle           | Big and soft saddle                 |
| Weight           | 29kgs                         | Loading capacity | 150kgs                              |
| Riding mode      | Throttle/Pedal assist or both | Package          | 7 layers strong corrugated carton   |
| Certification    | CE,EN15194,RoHS               | Warranty         | 2 years                             |