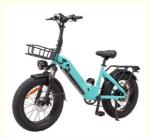

## **Product Description**

Blue 20 Inch Fat Tire Hidden Battery Electric City Bike 48V 500W Step Thru Ebike for Kids

# **Product Description**

| Frame            | Aluminium alloy               | Motor            | 48V 500W Brushless hub motor        |
|------------------|-------------------------------|------------------|-------------------------------------|
| Battery          | 48V 12Ah lithium battery      | Max speed        | 35-40km/h(can be adjust as request) |
| Charger          | 48V 2A smart charger          | Charging time    | 4-6 hours                           |
| Range per charge | 50-60km                       | Gears            | 7 speed gears                       |
| Front fork       | Al alloy with suspension      | Brakes           | Front and rear disk brakes          |
| Tires            | 20"x4.0 fat tires             | Display          | LCD display                         |
| Lights           | LED headlight and taillight   | Saddle           | Big and soft saddle                 |
| Weight           | 29kgs                         | Loading capacity | 150kgs                              |
| Riding mode      | Throttle/Pedal assist or both | Package          | 7 layers strong corrugated carton   |
| Certification    | CE,EN15194,RoHS               | Warranty         | 2 years                             |