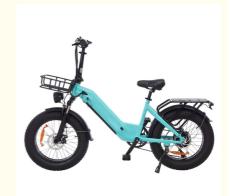

## **Product Description**

Blue 20 Inch Fat Tire Hidden Battery Electric City Bike 48V 500W Step Thru Ebike for Kids

# **Product Description**

| Frame            | Aluminium alloy               | Motor            | 48V 500W Brushless hub motor        |
|------------------|-------------------------------|------------------|-------------------------------------|
| Battery          | 48V 12Ah lithium battery      | Max speed        | 35-40km/h(can be adjust as request) |
| Charger          | 48V 2A smart charger          | Charging time    | 4-6 hours                           |
| Range per charge | 50-60km                       | Gears            | 7 speed gears                       |
| Front fork       | Al alloy with suspension      | Brakes           | Front and rear disk brakes          |
| Tires            | 20"x4.0 fat tires             | Display          | LCD display                         |
| Lights           | LED headlight and taillight   | Saddle           | Big and soft saddle                 |
| Weight           | 29kgs                         | Loading capacity | 150kgs                              |
| Riding mode      | Throttle/Pedal assist or both | Package          | 7 layers strong corrugated carton   |
| Certification    | CE,EN15194,RoHS               | Warranty         | 2 years                             |