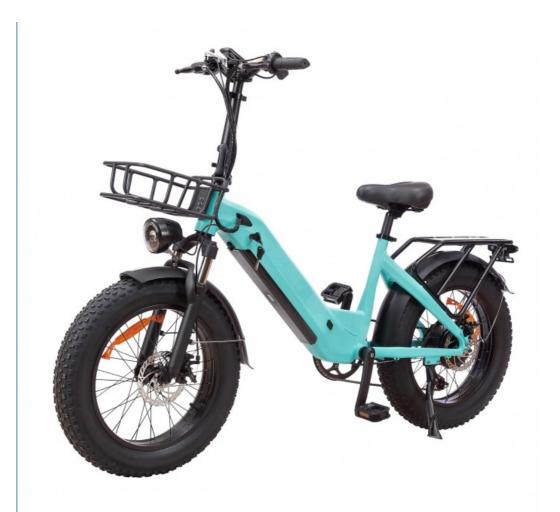

# Kids 20 Inch Electric Fat Tire Bike Hidden Battery 48V 500W Step Through Fat Tire Ebike

## **Product Description**

Blue 20 Inch Fat Tire Hidden Battery Electric City Bike 48V 500W Step Thru Ebike for Kids

# **Product Description**

| Frame            | Aluminium alloy               | Motor            | 48V 500W Brushless hub motor        |
|------------------|-------------------------------|------------------|-------------------------------------|
| Battery          | 48V 12Ah lithium battery      | Max speed        | 35-40km/h(can be adjust as request) |
| Charger          | 48V 2A smart charger          | Charging time    | 4-6 hours                           |
| Range per charge | 50-60km                       | Gears            | 7 speed gears                       |
| Front fork       | Al alloy with suspension      | Brakes           | Front and rear disk brakes          |
| Tires            | 20"x4.0 fat tires             | Display          | LCD display                         |
| Lights           | LED headlight and taillight   | Saddle           | Big and soft saddle                 |
| Weight           | 29kgs                         | Loading capacity | 150kgs                              |
| Riding mode      | Throttle/Pedal assist or both | Package          | 7 layers strong corrugated carton   |
| Certification    | CE,EN15194,RoHS               | Warranty         | 2 years                             |