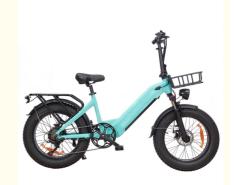

## **Product Description**

Blue 20 Inch Fat Tire Hidden Battery Electric City Bike 48V 500W Step Thru Ebike for Kids

# **Product Description**

| Frame            | Aluminium alloy               | Motor            | 48V 500W Brushless hub motor        |
|------------------|-------------------------------|------------------|-------------------------------------|
| Battery          | 48V 12Ah lithium battery      | Max speed        | 35-40km/h(can be adjust as request) |
| Charger          | 48V 2A smart charger          | Charging time    | 4-6 hours                           |
| Range per charge | 50-60km                       | Gears            | 7 speed gears                       |
| Front fork       | Al alloy with suspension      | Brakes           | Front and rear disk brakes          |
| Tires            | 20"x4.0 fat tires             | Display          | LCD display                         |
| Lights           | LED headlight and taillight   | Saddle           | Big and soft saddle                 |
| Weight           | 29kgs                         | Loading capacity | 150kgs                              |
| Riding mode      | Throttle/Pedal assist or both | Package          | 7 layers strong corrugated carton   |
| Certification    | CE,EN15194,RoHS               | Warranty         | 2 years                             |