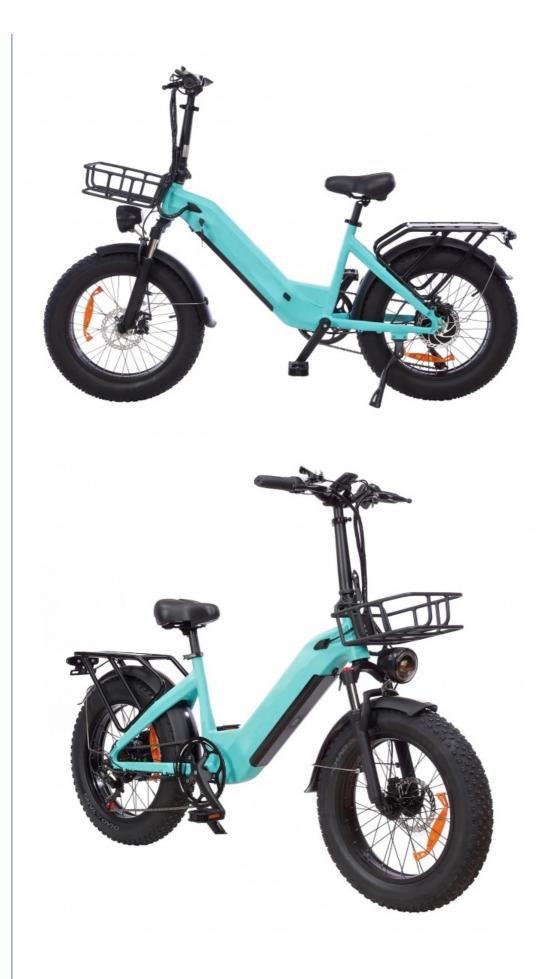

# Kids 20 Inch Electric Fat Tire Bike Hidden Battery 48V 500W Step Through Fat Tire Ebike

## **Product Description**

Blue 20 Inch Fat Tire Hidden Battery Electric City Bike 48V 500W Step Thru Ebike for Kids

# **Product Description**

| Frame            | Aluminium alloy               | Motor            | 48V 500W Brushless hub motor        |
|------------------|-------------------------------|------------------|-------------------------------------|
| Battery          | 48V 12Ah lithium battery      | Max speed        | 35-40km/h(can be adjust as request) |
| Charger          | 48V 2A smart charger          | Charging time    | 4-6 hours                           |
| Range per charge | 50-60km                       | Gears            | 7 speed gears                       |
| Front fork       | Al alloy with suspension      | Brakes           | Front and rear disk brakes          |
| Tires            | 20"x4.0 fat tires             | Display          | LCD display                         |
| Lights           | LED headlight and taillight   | Saddle           | Big and soft saddle                 |
| Weight           | 29kgs                         | Loading capacity | 150kgs                              |
| Riding mode      | Throttle/Pedal assist or both | Package          | 7 layers strong corrugated carton   |
| Certification    | CE,EN15194,RoHS               | Warranty         | 2 years                             |