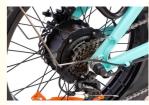

# Kids 20 Inch Electric Fat Tire Bike Hidden Battery 48V 500W Step Through Fat Tire Ebike

### **Basic Information**

• Place of Origin: Zhejiang, China

Brand Name: OEM
 Model Number: TH200S
 Minimum Order Quantity: 2 pieces

Price: \$525.00/pieces 2-99 pieces



### **Product Specification**

Gears: 7 SpeedRange Per Power: > 60 Km

Frame Material: Aluminum Alloy
Wheel Size: 20"\*4.0 Fat Tire
Max Speed: 30-50Km/h
Voltage: 48V

Power Supply: Lithium Battery

Braking System: Front And Rear Disk Brake

Torque: 80-90 Nm Charging Time: >3 Hours

Motor Position: Front Hub MotorBattery Position: Integrated Battery

Battery Capacity: 48V 12AHProduct Name: Electric Tricycle

Battery: 48V 12Ah Lithium Battery



## More Images









## **Product Description**

Blue 20 Inch Fat Tire Hidden Battery Electric City Bike 48V 500W Step Thru Ebike for Kids

# **Product Description**



| Frame            | Aluminium alloy               | Motor            | 48V 500W Brushless hub motor        |
|------------------|-------------------------------|------------------|-------------------------------------|
| Battery          | 48V 12Ah lithium battery      | Max speed        | 35-40km/h(can be adjust as request) |
| Charger          | 48V 2A smart charger          | Charging time    | 4-6 hours                           |
| Range per charge | 50-60km                       | Gears            | 7 speed gears                       |
| Front fork       | Al alloy with suspension      | Brakes           | Front and rear disk brakes