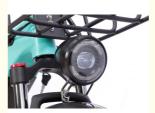

# Kids 20 Inch Electric Fat Tire Bike Hidden Battery 48V 500W Step Through Fat Tire Ebike

### **Basic Information**

• Place of Origin: Zhejiang, China

Brand Name: OEM
 Model Number: TH200S
 Minimum Order Quantity: 2 pieces

Price: \$525.00/pieces 2-99 pieces



### **Product Specification**

Gears: 7 SpeedRange Per Power: > 60 Km

Frame Material: Aluminum Alloy
Wheel Size: 20"\*4.0 Fat Tire
Max Speed: 30-50Km/h
Voltage: 48V

Power Supply: Lithium Battery

Braking System: Front And Rear Disk Brake

Torque: 80-90 Nm Charging Time: >3 Hours

Motor Position: Front Hub MotorBattery Position: Integrated Battery

Battery Capacity: 48V 12AHProduct Name: Electric Tricycle

Battery: 48V 12Ah Lithium Battery



## More Images









## **Product Description**

Blue 20 Inch Fat Tire Hidden Battery Electric City Bike 48V 500W Step Thru Ebike for Kids

# **Product Description**



| Frame            | Aluminium alloy               | Motor            | 48V 500W Brushless hub motor        |
|------------------|-------------------------------|------------------|-------------------------------------|
| Battery          | 48V 12Ah lithium battery      | Max speed        | 35-40km/h(can be adjust as request) |
| Charger          | 48V 2A smart charger          | Charging time    | 4-6 hours                           |
| Range per charge | 50-60km                       | Gears            | 7 speed gears                       |
| Front fork       | Al alloy with suspension      | Brakes           | Front and rear disk brakes