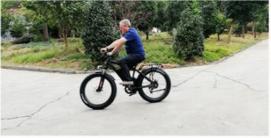

## **Product Description**

Blue 20 Inch Fat Tire Hidden Battery Electric City Bike 48V 500W Step Thru Ebike for Kids