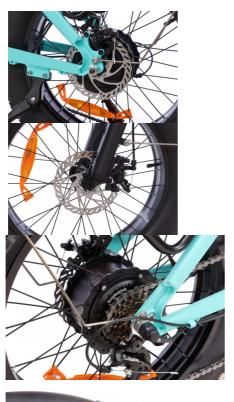

### **Product Specification**

Gears: 7 SpeedRange Per Power: > 60 Km

Frame Material: Aluminum Alloy
Wheel Size: 20"\*4.0 Fat Tire
Max Speed: 30-50Km/h
Voltage: 48V

Power Supply: Lithium Battery

Braking System: Front And Rear Disk Brake

Torque: 80-90 Nm Charging Time: >3 Hours

Motor Position: Front Hub MotorBattery Position: Integrated Battery

Battery Capacity: 48V 12AHProduct Name: Electric Tricycle

Battery: 48V 12Ah Lithium Battery

# **Product Description**

| Frame            | Aluminium alloy               | Motor            | 48V 500W Brushless hub motor        |
|------------------|-------------------------------|------------------|-------------------------------------|
| Battery          | 48V 12Ah lithium battery      | Max speed        | 35-40km/h(can be adjust as request) |
| Charger          | 48V 2A smart charger          | Charging time    | 4-6 hours                           |
| Range per charge | 50-60km                       | Gears            | 7 speed gears                       |
| Front fork       | Al alloy with suspension      | Brakes           | Front and rear disk brakes          |
| Tires            | 20"x4.0 fat tires             | Display          | LCD display                         |
| Lights           | LED headlight and taillight   | Saddle           | Big and soft saddle                 |
| Weight           | 29kgs                         | Loading capacity | 150kgs                              |
| Riding mode      | Throttle/Pedal assist or both | Package          | 7 layers strong corrugated carton   |
| Certification    | CE,EN15194,RoHS               | Warranty         | 2 years                             |