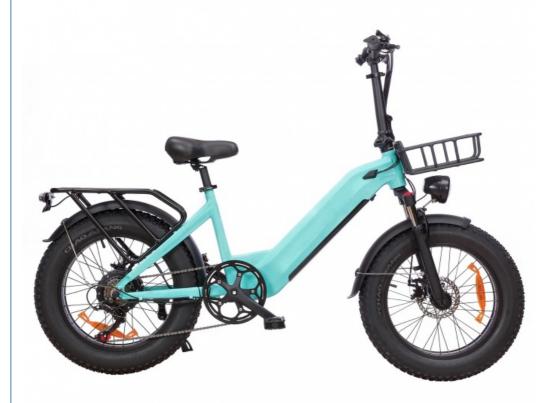

# Kids 20 Inch Electric Fat Tire Bike Hidden Battery 48V 500W Step Through Fat Tire Ebike

## **Product Description**

Blue 20 Inch Fat Tire Hidden Battery Electric City Bike 48V 500W Step Thru Ebike for Kids

# **Product Description**

| Frame            | Aluminium alloy               | Motor            | 48V 500W Brushless hub motor        |
|------------------|-------------------------------|------------------|-------------------------------------|
| Battery          | 48V 12Ah lithium battery      | Max speed        | 35-40km/h(can be adjust as request) |
| Charger          | 48V 2A smart charger          | Charging time    | 4-6 hours                           |
| Range per charge | 50-60km                       | Gears            | 7 speed gears                       |
| Front fork       | Al alloy with suspension      | Brakes           | Front and rear disk brakes          |
| Tires            | 20"x4.0 fat tires             | Display          | LCD display                         |
| Lights           | LED headlight and taillight   | Saddle           | Big and soft saddle                 |
| Weight           | 29kgs                         | Loading capacity | 150kgs                              |
| Riding mode      | Throttle/Pedal assist or both | Package          | 7 layers strong corrugated carton   |
| Certification    | CE,EN15194,RoHS               | Warranty         | 2 years                             |