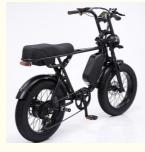

### **Product Specification**

Gears: 7 Speed
Range Per Power: 31 - 60 Km
Frame Material: Aluminum Alloy

• Wheel Size: 20"

Max Speed: 30-50Km/hVoltage: 48V

Power Supply: Lithium Battery
Braking System: Disc Brake
Torque: 60-70 Nm
Charging Time: >3 Hours
Motor Position: Rear Hub Motor

• Battery Capacity: 17AH

Product Name: Electric Fat Bike

Battery: 48V 17Ah Lithium Battery

Integrated Battery

# **Product Description**

| Frame            | Aluminum alloy                          | Motor            | motor                             |
|------------------|-----------------------------------------|------------------|-----------------------------------|
| Battery          | 48V 17Ah lithium battery                | Max speed        | 25-32km/h                         |
| Charger          | 48V 2A smart charger                    | Charging time    | 4-6 hours                         |
| Range per charge | 50-70km with pedal assist               | Gears            | 7 speed gears                     |
| Front fork       | Alloy fork with suspension              | Brakes           | Front and rear disc brakes        |
| Tires            | 20"x4.0 fat tires(Kenda/Chaoyang brand) | Display          | LCD display                       |
| Lights           | LED headlight and taillight             | Saddle           | Light weight and soft saddle      |
| Weight           | 28kgs                                   | Loading capacity | 125kgs                            |
| Riding mode      | Throttle/Pedal assist or both           | Package          | 7 layers strong corrugated carton |
| Certification    | CE                                      | Warranty         | 2 years                           |