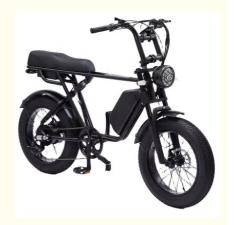

### **Product Specification**

Gears: 7 Speed
Range Per Power: 31 - 60 Km
Frame Material: Aluminum Alloy

• Wheel Size: 20"

Max Speed: 30-50Km/hVoltage: 48V

Power Supply: Lithium Battery
Braking System: Disc Brake
Torque: 60-70 Nm
Charging Time: >3 Hours
Motor Position: Rear Hub Motor

• Battery Capacity: 17AH

Product Name: Electric Fat Bike

Battery: 48V 17Ah Lithium Battery

Integrated Battery

# **Product Description**

| Frame            | Aluminum alloy                          | Motor            | motor                             |
|------------------|-----------------------------------------|------------------|-----------------------------------|
| Battery          | 48V 17Ah lithium battery                | Max speed        | 25-32km/h                         |
| Charger          | 48V 2A smart charger                    | Charging time    | 4-6 hours                         |
| Range per charge | 50-70km with pedal assist               | Gears            | 7 speed gears                     |
| Front fork       | Alloy fork with suspension              | Brakes           | Front and rear disc brakes        |
| Tires            | 20"x4.0 fat tires(Kenda/Chaoyang brand) | Display          | LCD display                       |
| Lights           | LED headlight and taillight             | Saddle           | Light weight and soft saddle      |
| Weight           | 28kgs                                   | Loading capacity | 125kgs                            |
| Riding mode      | Throttle/Pedal assist or both           | Package          | 7 layers strong corrugated carton |
| Certification    | CE                                      | Warranty         | 2 years                           |