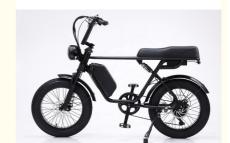

### **Product Specification**

Gears: 7 Speed
Range Per Power: 31 - 60 Km
Frame Material: Aluminum Alloy

• Wheel Size: 20"

Max Speed: 30-50Km/hVoltage: 48V

Power Supply: Lithium Battery
Braking System: Disc Brake
Torque: 60-70 Nm
Charging Time: >3 Hours
Motor Position: Rear Hub Motor

• Battery Capacity: 17AH

Product Name: Electric Fat Bike

Battery: 48V 17Ah Lithium Battery

Integrated Battery

# **Product Description**

| Frame            | Aluminum alloy                          | Motor            | motor                             |
|------------------|-----------------------------------------|------------------|-----------------------------------|
| Battery          | 48V 17Ah lithium battery                | Max speed        | 25-32km/h                         |
| Charger          | 48V 2A smart charger                    | Charging time    | 4-6 hours                         |
| Range per charge | 50-70km with pedal assist               | Gears            | 7 speed gears                     |
| Front fork       | Alloy fork with suspension              | Brakes           | Front and rear disc brakes        |
| Tires            | 20"x4.0 fat tires(Kenda/Chaoyang brand) | Display          | LCD display                       |
| Lights           | LED headlight and taillight             | Saddle           | Light weight and soft saddle      |
| Weight           | 28kgs                                   | Loading capacity | 125kgs                            |
| Riding mode      | Throttle/Pedal assist or both           | Package          | 7 layers strong corrugated carton |
| Certification    | CE                                      | Warranty         | 2 years                           |