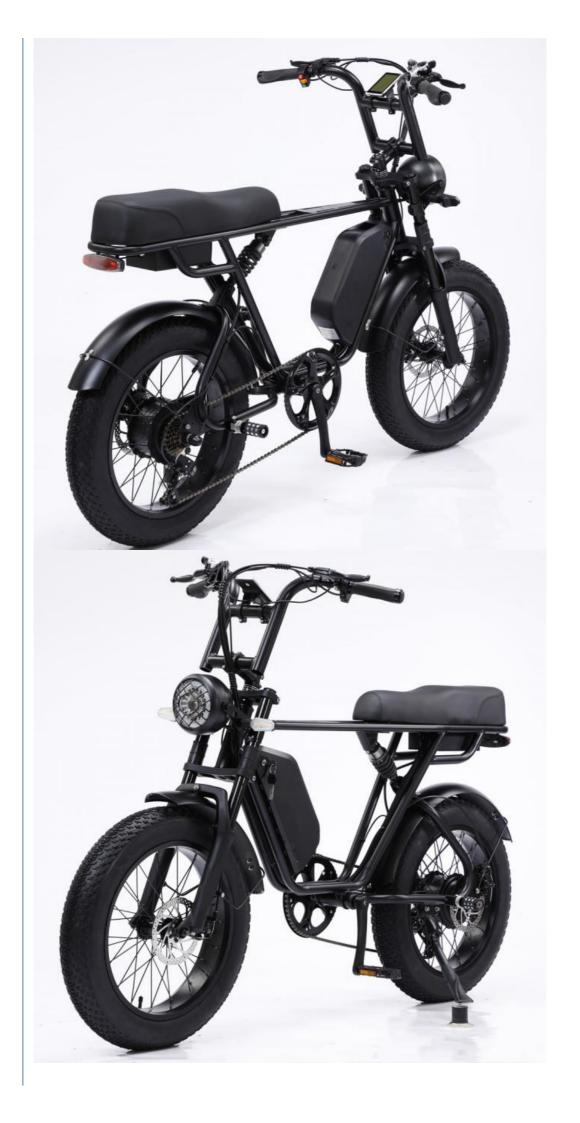

Gears            | 7 speed gears                     |
| Front fork       | Alloy fork with suspension              | Brakes           | Front and rear disc brakes        |
| Tires            | 20"x4.0 fat tires(Kenda/Chaoyang brand) | Display          | LCD display                       |
| Lights           | LED headlight and taillight             | Saddle           | Light weight and soft saddle      |
| Weight           | 28kgs                                   | Loading capacity | 125kgs                            |
| Riding mode      | Throttle/Pedal assist or both           | Package          | 7 layers strong corrugated carton |
| Certification    | CE                                      | Warranty         | 2 years                           |

# **Detailed Images**















### **COMPANY PROFILE**

Huzhou Thunder Electric Bike Co., Ltd.

Thunder Ebike was co-founded by Harry Lei and Jupiter Zhang, who have been working for ebikes research since 2007. We dedicated to design and manufacture most durable electric bikes with much affordable prices. Our product range include City/Mountain and Folding Electric Bikes, Electric Scooters, Electric Fat Bikes and Electric Tricycles. Thunder was located beautiful Huzhou city, Zhejiang province of China, and our products have been approved by CE,EN15194, UL, RoHS and ISO9001 certificates.

We have been selling ebikes to 40 countries and regions, our customers are mainly from Europe, North America, Asia, South America and Oceanian, and we already cooperated with some big chain store, supermarket and webshop sales company