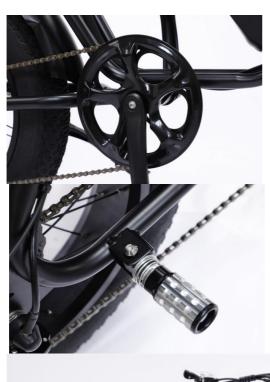

### **Product Specification**

Gears: 7 Speed
Range Per Power: 31 - 60 Km
Frame Material: Aluminum Alloy

• Wheel Size: 20"

Max Speed: 30-50Km/hVoltage: 48V

Power Supply: Lithium Battery
Braking System: Disc Brake
Torque: 60-70 Nm
Charging Time: >3 Hours
Motor Position: Rear Hub Motor

# **Product Description**

| Frame            | Aluminum alloy                          | Motor            | motor                             |
|------------------|-----------------------------------------|------------------|-----------------------------------|
| Battery          | 48V 17Ah lithium battery                | Max speed        | 25-32km/h                         |
| Charger          | 48V 2A smart charger                    | Charging time    | 4-6 hours                         |
| Range per charge | 50-70km with pedal assist               | Gears            | 7 speed gears                     |
| Front fork       | Alloy fork with suspension              | Brakes           | Front and rear disc brakes        |
| Tires            | 20"x4.0 fat tires(Kenda/Chaoyang brand) | Display          | LCD display                       |
| Lights           | LED headlight and taillight             | Saddle           | Light weight and soft saddle      |
| Weight           | 28kgs                                   | Loading capacity | 125kgs                            |
| Riding mode      | Throttle/Pedal assist or both           | Package          | 7 layers strong corrugated carton |
| Certification    | CE                                      | Warranty         | 2 years                           |

# **Detailed Images**