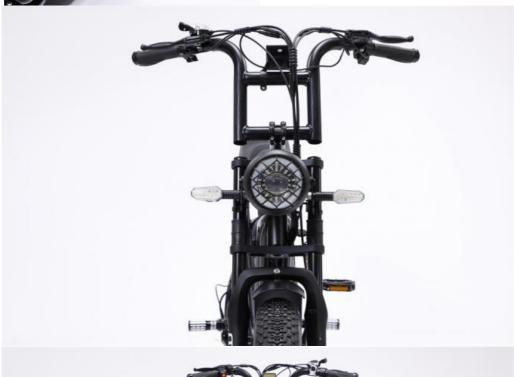

# 48V 750W Motor Electric Hybrid Bike Full Suspension 20 Inch Fat Tire Ebike 17Ah Battery

### **Product Specification**

Gears: 7 Speed
Range Per Power: 31 - 60 Km
Frame Material: Aluminum Alloy

• Wheel Size: 20"

Max Speed: 30-50Km/hVoltage: 48V

Power Supply: Lithium Battery
Braking System: Disc Brake
Torque: 60-70 Nm
Charging Time: >3 Hours
Motor Position: Rear Hub Motor

# **Product Description**

| Frame            | Aluminum alloy                          | Motor            | motor                             |
|------------------|-----------------------------------------|------------------|-----------------------------------|
| Battery          | 48V 17Ah lithium battery                | Max speed        | 25-32km/h                         |
| Charger          | 48V 2A smart charger                    | Charging time    | 4-6 hours                         |
| Range per charge | 50-70km with pedal assist               | Gears            | 7 speed gears                     |
| Front fork       | Alloy fork with suspension              | Brakes           | Front and rear disc brakes        |
| Tires            | 20"x4.0 fat tires(Kenda/Chaoyang brand) | Display          | LCD display                       |
| Lights           | LED headlight and taillight             | Saddle           | Light weight and soft saddle      |
| Weight           | 28kgs                                   | Loading capacity | 125kgs                            |
| Riding mode      | Throttle/Pedal assist or both           | Package          | 7 layers strong corrugated carton |
| Certification    | CE                                      | Warranty         | 2 years                           |