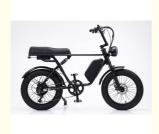

### **Product Specification**

Gears: 7 Speed
Range Per Power: 31 - 60 Km
Frame Material: Aluminum Alloy

• Wheel Size: 20"

Max Speed: 30-50Km/hVoltage: 48V

Power Supply: Lithium Battery
Braking System: Disc Brake
Torque: 60-70 Nm
Charging Time: >3 Hours
Motor Position: Rear Hub Motor

• Battery Capacity: 17AH

Product Name: Electric Fat Bike

Battery: 48V 17Ah Lithium Battery

Integrated Battery

# **Product Description**

| Frame            | Aluminum alloy                          | Motor            | motor                             |
|------------------|-----------------------------------------|------------------|-----------------------------------|
| Battery          | 48V 17Ah lithium battery                | Max speed        | 25-32km/h                         |
| Charger          | 48V 2A smart charger                    | Charging time    | 4-6 hours                         |
| Range per charge | 50-70km with pedal assist               | Gears            | 7 speed gears                     |
| Front fork       | Alloy fork with suspension              | Brakes           | Front and rear disc brakes        |
| Tires            | 20"x4.0 fat tires(Kenda/Chaoyang brand) | Display          | LCD display                       |
| Lights           | LED headlight and taillight             | Saddle           | Light weight and soft saddle      |
| Weight           | 28kgs                                   | Loading capacity | 125kgs                            |
| Riding mode      | Throttle/Pedal assist or both           | Package          | 7 layers strong corrugated carton |
| Certification    | CE                                      | Warranty         | 2 years                           |