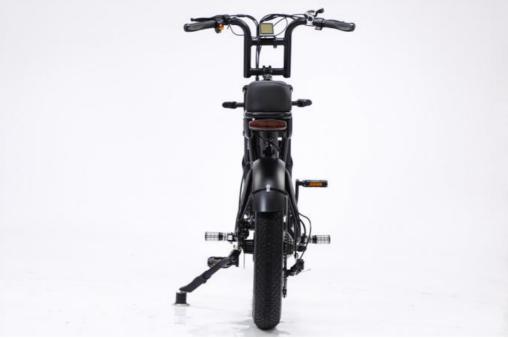

# 48V 750W Motor Electric Hybrid Bike Full Suspension 20 Inch Fat Tire Ebike 17Ah Battery

### **Product Specification**

Gears: 7 Speed
Range Per Power: 31 - 60 Km
Frame Material: Aluminum Alloy

• Wheel Size: 20"

Max Speed: 30-50Km/hVoltage: 48V

Power Supply: Lithium Battery
Braking System: Disc Brake
Torque: 60-70 Nm
Charging Time: >3 Hours
Motor Position: Rear Hub Motor

# **Product Description**

| Frame            | Aluminum alloy                          | Motor            | motor                             |
|------------------|-----------------------------------------|------------------|-----------------------------------|
| Battery          | 48V 17Ah lithium battery                | Max speed        | 25-32km/h                         |
| Charger          | 48V 2A smart charger                    | Charging time    | 4-6 hours                         |
| Range per charge | 50-70km with pedal assist               | Gears            | 7 speed gears                     |
| Front fork       | Alloy fork with suspension              | Brakes           | Front and rear disc brakes        |
| Tires            | 20"x4.0 fat tires(Kenda/Chaoyang brand) | Display          | LCD display                       |
| Lights           | LED headlight and taillight             | Saddle           | Light weight and soft saddle      |
| Weight           | 28kgs                                   | Loading capacity | 125kgs                            |
| Riding mode      | Throttle/Pedal assist or both           | Package          | 7 layers strong corrugated carton |
| Certification    | CE                                      | Warranty         | 2 years                           |