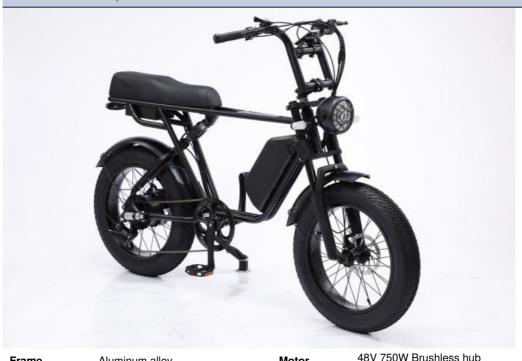

### **Product Specification**

Gears: 7 Speed
Range Per Power: 31 - 60 Km
Frame Material: Aluminum Alloy

• Wheel Size: 20"

Max Speed: 30-50Km/hVoltage: 48V

Power Supply: Lithium Battery
Braking System: Disc Brake
Torque: 60-70 Nm
Charging Time: >3 Hours
Motor Position: Rear Hub Motor

• Battery Capacity: 17AH

Product Name: Electric Fat Bike

Battery: 48V 17Ah Lithium Battery

Integrated Battery

# **Product Description**

| Frame            | Aluminum alloy                          | Motor            | motor                             |
|------------------|-----------------------------------------|------------------|-----------------------------------|
| Battery          | 48V 17Ah lithium battery                | Max speed        | 25-32km/h                         |
| Charger          | 48V 2A smart charger                    | Charging time    | 4-6 hours                         |
| Range per charge | 50-70km with pedal assist               | Gears            | 7 speed gears                     |
| Front fork       | Alloy fork with suspension              | Brakes           | Front and rear disc brakes        |
| Tires            | 20"x4.0 fat tires(Kenda/Chaoyang brand) | Display          | LCD display                       |
| Lights           | LED headlight and taillight             | Saddle           | Light weight and soft saddle      |
| Weight           | 28kgs                                   | Loading capacity | 125kgs                            |
| Riding mode      | Throttle/Pedal assist or both           | Package          | 7 layers strong corrugated carton |
| Certification    | CE                                      | Warranty         | 2 years                           |