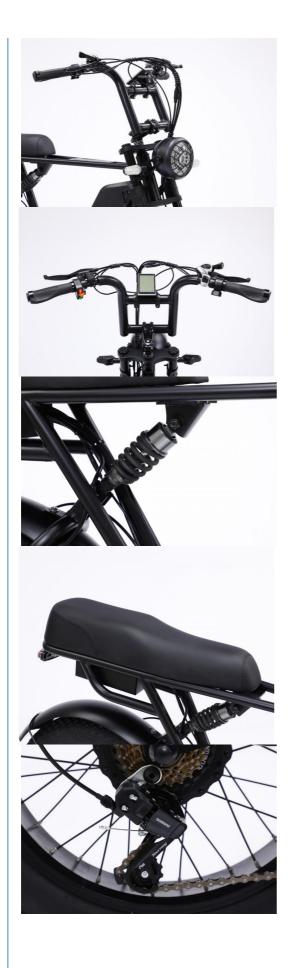

### **Product Specification**

Gears: 7 Speed
Range Per Power: 31 - 60 Km
Frame Material: Aluminum Alloy

• Wheel Size: 20"

Max Speed: 30-50Km/hVoltage: 48V

Power Supply: Lithium Battery
Braking System: Disc Brake
Torque: 60-70 Nm
Charging Time: >3 Hours
Motor Position: Rear Hub Motor

• Battery Capacity: 17AH

Product Name: Electric Fat Bike

Battery: 48V 17Ah Lithium Battery

Integrated Battery

# **Product Description**

| Frame            | Aluminum alloy                          | Motor            | motor                             |
|------------------|-----------------------------------------|------------------|-----------------------------------|
| Battery          | 48V 17Ah lithium battery                | Max speed        | 25-32km/h                         |
| Charger          | 48V 2A smart charger                    | Charging time    | 4-6 hours                         |
| Range per charge | 50-70km with pedal assist               | Gears            | 7 speed gears                     |
| Front fork       | Alloy fork with suspension              | Brakes           | Front and rear disc brakes        |
| Tires            | 20"x4.0 fat tires(Kenda/Chaoyang brand) | Display          | LCD display                       |
| Lights           | LED headlight and taillight             | Saddle           | Light weight and soft saddle      |
| Weight           | 28kgs                                   | Loading capacity | 125kgs                            |
| Riding mode      | Throttle/Pedal assist or both           | Package          | 7 layers strong corrugated carton |
| Certification    | CE                                      | Warranty         | 2 years                           |

# **Detailed Images**