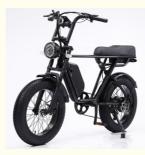

### **Product Specification**

Gears: 7 Speed
Range Per Power: 31 - 60 Km
Frame Material: Aluminum Alloy

• Wheel Size: 20"

Max Speed: 30-50Km/hVoltage: 48V

Power Supply: Lithium Battery
Braking System: Disc Brake
Torque: 60-70 Nm
Charging Time: >3 Hours
Motor Position: Rear Hub Motor

• Battery Capacity: 17AH

Product Name: Electric Fat Bike

Battery: 48V 17Ah Lithium Battery

Integrated Battery

# **Product Description**

| Frame            | Aluminum alloy                          | Motor            | motor                             |
|------------------|-----------------------------------------|------------------|-----------------------------------|
| Battery          | 48V 17Ah lithium battery                | Max speed        | 25-32km/h                         |
| Charger          | 48V 2A smart charger                    | Charging time    | 4-6 hours                         |
| Range per charge | 50-70km with pedal assist               | Gears            | 7 speed gears                     |
| Front fork       | Alloy fork with suspension              | Brakes           | Front and rear disc brakes        |
| Tires            | 20"x4.0 fat tires(Kenda/Chaoyang brand) | Display          | LCD display                       |
| Lights           | LED headlight and taillight             | Saddle           | Light weight and soft saddle      |
| Weight           | 28kgs                                   | Loading capacity | 125kgs                            |
| Riding mode      | Throttle/Pedal assist or both           | Package          | 7 layers strong corrugated carton |
| Certification    | CE                                      | Warranty         | 2 years                           |