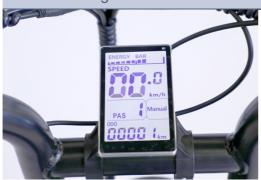

# **Product Description**

| Frame            | Aluminum alloy                          | Motor            | motor                             |
|------------------|-----------------------------------------|------------------|-----------------------------------|
| Battery          | 48V 17Ah lithium battery                | Max speed        | 25-32km/h                         |
| Charger          | 48V 2A smart charger                    | Charging time    | 4-6 hours                         |
| Range per charge | 50-70km with pedal assist               | Gears            | 7 speed gears                     |
| Front fork       | Alloy fork with suspension              | Brakes           | Front and rear disc brakes        |
| Tires            | 20"x4.0 fat tires(Kenda/Chaoyang brand) | Display          | LCD display                       |
| Lights           | LED headlight and taillight             | Saddle           | Light weight and soft saddle      |
| Weight           | 28kgs                                   | Loading capacity | 125kgs                            |
| Riding mode      | Throttle/Pedal assist or both           | Package          | 7 layers strong corrugated carton |
| Certification    | CE                                      | Warranty         | 2 years                           |