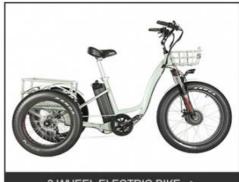

# 48V 750W Motor Electric Hybrid Bike Full Suspension 20 Inch Fat Tire Ebike 17Ah Battery

### **Product Specification**

Gears: 7 Speed
Range Per Power: 31 - 60 Km
Frame Material: Aluminum Alloy

• Wheel Size: 20"

Max Speed: 30-50Km/hVoltage: 48V

Power Supply: Lithium Battery
Braking System: Disc Brake
Torque: 60-70 Nm
Charging Time: >3 Hours
Motor Position: Rear Hub Motor

• Battery Capacity: 17AH

Product Name: Electric Fat Bike

Battery: 48V 17Ah Lithium Battery

Integrated Battery