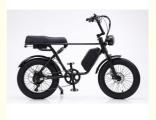

### **Product Specification**

Gears: 7 Speed
Range Per Power: 31 - 60 Km
Frame Material: Aluminum Alloy

• Wheel Size: 20"

Max Speed: 30-50Km/hVoltage: 48V

Power Supply: Lithium Battery
Braking System: Disc Brake
Torque: 60-70 Nm
Charging Time: >3 Hours
Motor Position: Rear Hub Motor

• Battery Capacity: 17AH

Product Name: Electric Fat Bike

Battery: 48V 17Ah Lithium Battery

Integrated Battery

# **Product Description**

| Frame            | Aluminum alloy                          | Motor            | motor                             |
|------------------|-----------------------------------------|------------------|-----------------------------------|
| Battery          | 48V 17Ah lithium battery                | Max speed        | 25-32km/h                         |
| Charger          | 48V 2A smart charger                    | Charging time    | 4-6 hours                         |
| Range per charge | 50-70km with pedal assist               | Gears            | 7 speed gears                     |
| Front fork       | Alloy fork with suspension              | Brakes           | Front and rear disc brakes        |
| Tires            | 20"x4.0 fat tires(Kenda/Chaoyang brand) | Display          | LCD display                       |
| Lights           | LED headlight and taillight             | Saddle           | Light weight and soft saddle      |
| Weight           | 28kgs                                   | Loading capacity | 125kgs                            |
| Riding mode      | Throttle/Pedal assist or both           | Package          | 7 layers strong corrugated carton |
| Certification    | CE                                      | Warranty         | 2 years                           |