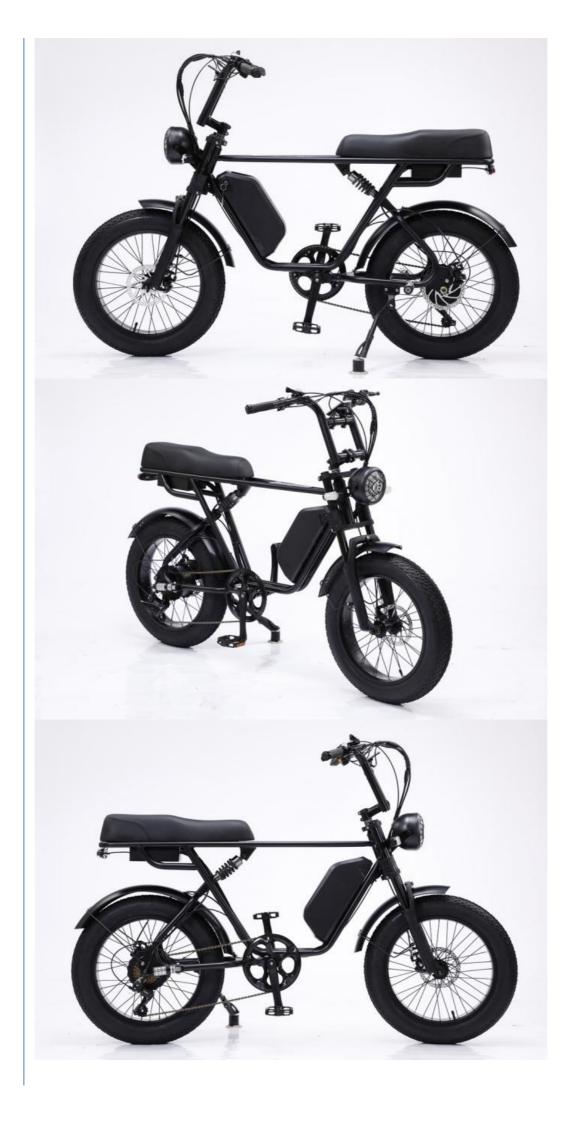

### More Images

. Battery Position:

# **Product Description**

| Frame            | Aluminum alloy                          | Motor            | motor                             |
|------------------|-----------------------------------------|------------------|-----------------------------------|
| Battery          | 48V 17Ah lithium battery                | Max speed        | 25-32km/h                         |
| Charger          | 48V 2A smart charger                    | Charging time    | 4-6 hours                         |
| Range per charge | 50-70km with pedal assist               | Gears            | 7 speed gears                     |
| Front fork       | Alloy fork with suspension              | Brakes           | Front and rear disc brakes        |
| Tires            | 20"x4.0 fat tires(Kenda/Chaoyang brand) | Display          | LCD display                       |
| Lights           | LED headlight and taillight             | Saddle           | Light weight and soft saddle      |
| Weight           | 28kgs                                   | Loading capacity | 125kgs                            |
| Riding mode      | Throttle/Pedal assist or both           | Package          | 7 layers strong corrugated carton |
| Certification    | CE                                      | Warranty         | 2 years                           |