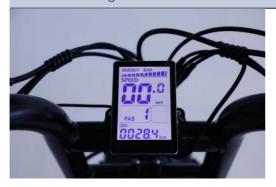

### **Product Description**

| Frame               | Aluminum alloy                          | Motor            | 48V 750W Brushless hub motor      |
|---------------------|-----------------------------------------|------------------|-----------------------------------|
| Battery             | Dual 48V 15Ah lithium battery           | Max speed        | 25-32km/h                         |
| Charger             | 48V 2A smart charger                    | Charging time    | 4-6 hours                         |
| Range per<br>charge | 50-70km with pedal assist               | Gears            | 7 speed gears                     |
| Front fork          | Alloy fork with suspension              | Brakes           | Front and rear disc brakes        |
| Tires               | 20"x4.0 fat tires(Kenda/Chaoyang brand) | Display          | LCD display                       |
| Lights              | LED headlight and taillight             | Saddle           | Light weight and soft saddle      |
| Weight              | 32kgs                                   | Loading capacity | 125kgs                            |
| Riding mode         | Throttle/Pedal assist or both           | Package          | 7 layers strong corrugated carton |
| Certification       | CE                                      | Warranty         | 2 years                           |