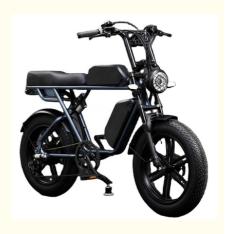

# Dual 48V 15Ah Battery Electric Fat Tire Bike / Full Suspension Fat Tire Ebike For Adults

### **Product Specification**

Gears: 7 Speed
 Range Per Power: 31 - 60 Km
 Frame Material: Aluminum Alloy

• Wheel Size: 20"

Max Speed: 30-50Km/hVoltage: 48V

Power Supply: Lithium Battery
Braking System: Disc Brake
Torque: 60-70 Nm
Charging Time: >3 Hours
Motor Position: Rear Hub Motor
Battery Position: Integrated Battery
Battery Capacity: Dual 15AH

Battery: Dual 48V 15Ah Lithium Battery

Electric Fat Bike

### Product Description

Dual 48V 15Ah Battery 20"\*4.0 Fat Tire Full Suspension Electric Bike for Adults