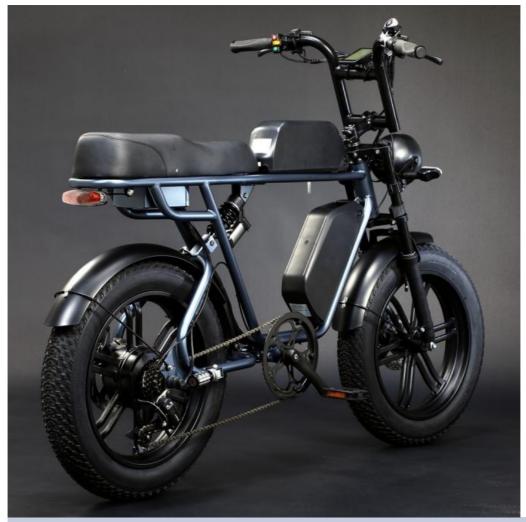

# Dual 48V 15Ah Battery Electric Fat Tire Bike / Full Suspension Fat Tire Ebike For Adults

Battery: Dual 48V 15Ah Lithium Battery

Electric Fat Bike

### Product Description

Dual 48V 15Ah Battery 20"\*4.0 Fat Tire Full Suspension Electric Bike for Adults

### **Product Description**

| Frame               | Aluminum alloy                          | Motor            | 48V 750W Brushless hub motor      |
|---------------------|-----------------------------------------|------------------|-----------------------------------|
| Battery             | Dual 48V 15Ah lithium battery           | Max speed        | 25-32km/h                         |
| Charger             | 48V 2A smart charger                    | Charging time    | 4-6 hours                         |
| Range per<br>charge | 50-70km with pedal assist               | Gears            | 7 speed gears                     |
| Front fork          | Alloy fork with suspension              | Brakes           | Front and rear disc brakes        |
| Tires               | 20"x4.0 fat tires(Kenda/Chaoyang brand) | Display          | LCD display                       |
| Lights              | LED headlight and taillight             | Saddle           | Light weight and soft saddle      |
| Weight              | 32kgs                                   | Loading capacity | 125kgs                            |
| Riding mode         | Throttle/Pedal assist or both           | Package          | 7 layers strong corrugated carton |
| Certification       | CE                                      | Warranty         | 2 years                           |