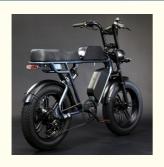

# Dual 48V 15Ah Battery Electric Fat Tire Bike / Full Suspension Fat Tire Ebike For Adults

### **Basic Information**

• Place of Origin: Zhejiang, China

Brand Name: OEM

Model Number: THM D20 Dual battery
 Price: \$780.00/pieces 1-49 pieces



### **Product Specification**

Gears: 7 Speed
 Range Per Power: 31 - 60 Km
 Frame Material: Aluminum Alloy

• Wheel Size: 20"

Max Speed: 30-50Km/hVoltage: 48V

Power Supply: Lithium Battery
Braking System: Disc Brake
Torque: 60-70 Nm
Charging Time: >3 Hours
Motor Position: Rear Hub Motor
Battery Position: Integrated Battery
Battery Capacity: Dual 15AH

Battery: Dual 48V 15Ah Lithium Battery

Electric Fat Bike



### More Images

• Product Name:





### Product Description

Dual 48V 15Ah Battery 20"\*4.0 Fat Tire Full Suspension Electric Bike for Adults

### **Product Description**



| Frame               | Aluminum alloy                          | Motor            | 48V 750W Brushless hub motor      |
|---------------------|-----------------------------------------|------------------|-----------------------------------|
| Battery             | Dual 48V 15Ah lithium battery           | Max speed        | 25-32km/h                         |
| Charger             | 48V 2A smart charger                    | Charging time    | 4-6 hours                         |
| Range per<br>charge | 50-70km with pedal assist               | Gears            | 7 speed gears                     |
| Front fork          | Alloy fork with suspension