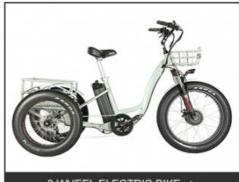

# Dual 48V 15Ah Battery Electric Fat Tire Bike / Full Suspension Fat Tire Ebike For Adults

Battery: Dual 48V 15Ah Lithium Battery

Electric Fat Bike

### Product Description

Dual 48V 15Ah Battery 20"\*4.0 Fat Tire Full Suspension Electric Bike for Adults