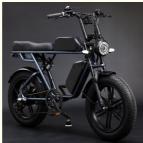

# Dual 48V 15Ah Battery Electric Fat Tire Bike / Full Suspension Fat Tire Ebike For Adults

### **Basic Information**

• Place of Origin: Zhejiang, China

Brand Name: OEM

Model Number: THM D20 Dual battery
 Price: \$780.00/pieces 1-49 pieces



### **Product Specification**

Gears: 7 Speed
 Range Per Power: 31 - 60 Km
 Frame Material: Aluminum Alloy

• Wheel Size: 20"

Max Speed: 30-50Km/hVoltage: 48V

Power Supply: Lithium Battery
Braking System: Disc Brake
Torque: 60-70 Nm
Charging Time: >3 Hours
Motor Position: Rear Hub Motor
Battery Position: Integrated Battery
Battery Capacity: Dual 15AH

Battery: Dual 48V 15Ah Lithium Battery

Electric Fat Bike



### More Images

• Product Name:





### Product Description

Dual 48V 15Ah Battery 20"\*4.0 Fat Tire Full Suspension Electric Bike for Adults

### **Product Description**



| Frame               | Aluminum alloy                          | Motor            | 48V 750W Brushless hub motor      |
|---------------------|-----------------------------------------|------------------|-----------------------------------|
| Battery             | Dual 48V 15Ah lithium battery           | Max speed        | 25-32km/h                         |
| Charger             | 48V 2A smart charger                    | Charging time    | 4-6 hours                         |
| Range per<br>charge | 50-70km with pedal assist               | Gears            | 7 speed gears                     |
| Front fork          | Alloy fork with suspension