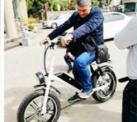

### Product Description

Dual 48V 15Ah Battery 20"\*4.0 Fat Tire Full Suspension Electric Bike for Adults

### **Product Description**

| Frame               | Aluminum alloy                          | Motor            | 48V 750W Brushless hub motor      |
|---------------------|-----------------------------------------|------------------|-----------------------------------|
| Battery             | Dual 48V 15Ah lithium battery           | Max speed        | 25-32km/h                         |
| Charger             | 48V 2A smart charger                    | Charging time    | 4-6 hours                         |
| Range per<br>charge | 50-70km with pedal assist               | Gears            | 7 speed gears                     |
| Front fork          | Alloy fork with suspension              | Brakes           | Front and rear disc brakes        |
| Tires               | 20"x4.0 fat tires(Kenda/Chaoyang brand) | Display          | LCD display                       |
| Lights              | LED headlight and taillight             | Saddle           | Light weight and soft saddle      |
| Weight              | 32kgs                                   | Loading capacity | 125kgs                            |
| Riding mode         | Throttle/Pedal assist or both           | Package          | 7 layers strong corrugated carton |
| Certification       | CE                                      | Warranty         | 2 years                           |