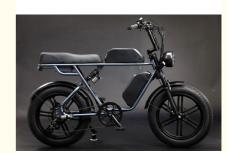

# Dual 48V 15Ah Battery Electric Fat Tire Bike / Full Suspension Fat Tire Ebike For Adults

### **Basic Information**

• Place of Origin: Zhejiang, China

Brand Name: OEM

Model Number: THM D20 Dual battery
 Price: \$780.00/pieces 1-49 pieces



### **Product Specification**

Gears: 7 Speed
 Range Per Power: 31 - 60 Km
 Frame Material: Aluminum Alloy

• Wheel Size: 20"

Max Speed: 30-50Km/hVoltage: 48V

Power Supply: Lithium Battery
Braking System: Disc Brake
Torque: 60-70 Nm
Charging Time: >3 Hours
Motor Position: Rear Hub Motor
Battery Position: Integrated Battery
Battery Capacity: Dual 15AH

Battery: Dual 48V 15Ah Lithium Battery

Electric Fat Bike



### More Images

• Product Name:





### Product Description

Dual 48V 15Ah Battery 20"\*4.0 Fat Tire Full Suspension Electric Bike for Adults

### **Product Description**



| Frame               | Aluminum alloy                          | Motor            | 48V 750W Brushless hub motor      |
|---------------------|-----------------------------------------|------------------|-----------------------------------|
| Battery             | Dual 48V 15Ah lithium battery           | Max speed        | 25-32km/h                         |
| Charger             | 48V 2A smart charger                    | Charging time    | 4-6 hours                         |
| Range per<br>charge | 50-70km with pedal assist               | Gears            | 7 speed gears                     |
| Front fork