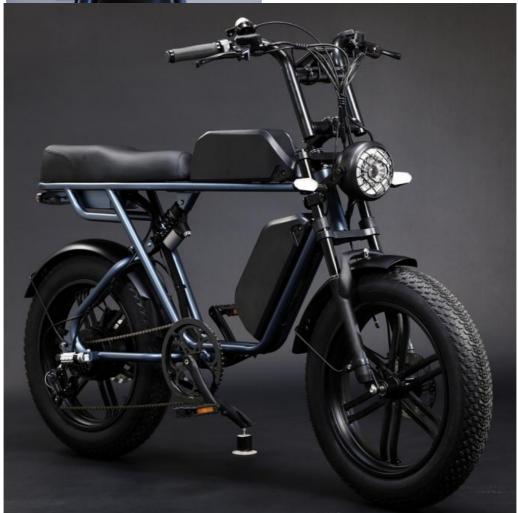

# Dual 48V 15Ah Battery Electric Fat Tire Bike / Full Suspension Fat Tire Ebike For Adults

Battery: Dual 48V 15Ah Lithium Battery

Electric Fat Bike

### Product Description

Dual 48V 15Ah Battery 20"\*4.0 Fat Tire Full Suspension Electric Bike for Adults

### **Product Description**

| Frame               | Aluminum alloy                          | Motor            | 48V 750W Brushless hub motor      |
|---------------------|-----------------------------------------|------------------|-----------------------------------|
| Battery             | Dual 48V 15Ah lithium battery           | Max speed        | 25-32km/h                         |
| Charger             | 48V 2A smart charger                    | Charging time    | 4-6 hours                         |
| Range per<br>charge | 50-70km with pedal assist               | Gears            | 7 speed gears                     |
| Front fork          | Alloy fork with suspension              | Brakes           | Front and rear disc brakes        |
| Tires               | 20"x4.0 fat tires(Kenda/Chaoyang brand) | Display          | LCD display                       |
| Lights              | LED headlight and taillight             | Saddle           | Light weight and soft saddle      |
| Weight              | 32kgs                                   | Loading capacity | 125kgs                            |
| Riding mode         | Throttle/Pedal assist or both           | Package          | 7 layers strong corrugated carton |
| Certification       | CE                                      | Warranty         | 2 years                           |