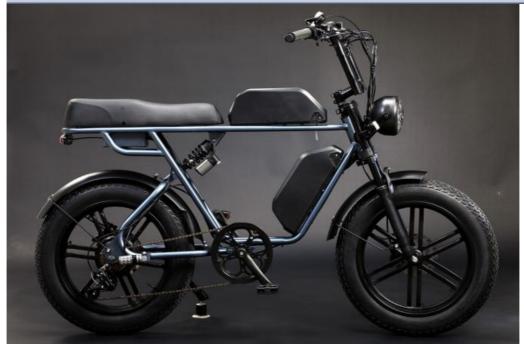

# Dual 48V 15Ah Battery Electric Fat Tire Bike / Full Suspension Fat Tire Ebike For Adults

### **Product Specification**

Gears: 7 Speed
 Range Per Power: 31 - 60 Km
 Frame Material: Aluminum Alloy

• Wheel Size: 20"

Max Speed: 30-50Km/hVoltage: 48V

Power Supply: Lithium Battery
Braking System: Disc Brake
Torque: 60-70 Nm
Charging Time: >3 Hours
Motor Position: Rear Hub Motor
Battery Position: Integrated Battery
Battery Capacity: Dual 15AH

Battery: Dual 48V 15Ah Lithium Battery

Electric Fat Bike

### Product Description

Dual 48V 15Ah Battery 20"\*4.0 Fat Tire Full Suspension Electric Bike for Adults

### **Product Description**

| Frame               | Aluminum alloy                          | Motor            | 48V 750W Brushless hub motor      |
|---------------------|-----------------------------------------|------------------|-----------------------------------|
| Battery             | Dual 48V 15Ah lithium battery           | Max speed        | 25-32km/h                         |
| Charger             | 48V 2A smart charger                    | Charging time    | 4-6 hours                         |
| Range per<br>charge | 50-70km with pedal assist               | Gears            | 7 speed gears                     |
| Front fork          | Alloy fork with suspension              | Brakes           | Front and rear disc brakes        |
| Tires               | 20"x4.0 fat tires(Kenda/Chaoyang brand) | Display          | LCD display                       |
| Lights              | LED headlight and taillight             | Saddle           | Light weight and soft saddle      |
| Weight              | 32kgs                                   | Loading capacity | 125kgs                            |
| Riding mode         | Throttle/Pedal assist or both           | Package          | 7 layers strong corrugated carton |
| Certification       | CE                                      | Warranty         | 2 years                           |