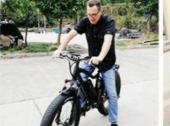

### Product Description

Dual 48V 15Ah Battery 20"\*4.0 Fat Tire Full Suspension Electric Bike for Adults

### **Product Description**

| Frame               | Aluminum alloy                          | Motor            | 48V 750W Brushless hub motor      |
|---------------------|-----------------------------------------|------------------|-----------------------------------|
| Battery             | Dual 48V 15Ah lithium battery           | Max speed        | 25-32km/h                         |
| Charger             | 48V 2A smart charger                    | Charging time    | 4-6 hours                         |
| Range per<br>charge | 50-70km with pedal assist               | Gears            | 7 speed gears                     |
| Front fork          | Alloy fork with suspension              | Brakes           | Front and rear disc brakes        |
| Tires               | 20"x4.0 fat tires(Kenda/Chaoyang brand) | Display          | LCD display                       |
| Lights              | LED headlight and taillight             | Saddle           | Light weight and soft saddle      |
| Weight              | 32kgs                                   | Loading capacity | 125kgs                            |
| Riding mode         | Throttle/Pedal assist or both           | Package          | 7 layers strong corrugated carton |
| Certification       | CE                                      | Warranty         | 2 years                           |