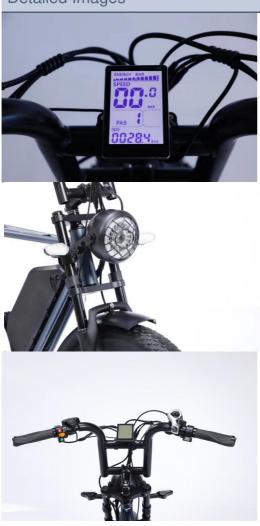

## **Product Description**

| Frame               | Aluminum alloy                          | Motor            | 48V 750W Brushless hub motor      |
|---------------------|-----------------------------------------|------------------|-----------------------------------|
| Battery             | 48V 17Ah lithium battery                | Max speed        | 25-32km/h                         |
| Charger             | 48V 2A smart charger                    | Charging time    | 4-6 hours                         |
| Range per<br>charge | 50-70km with pedal assist               | Gears            | 7 speed gears                     |
| Front fork          | Alloy fork with suspension              | Brakes           | Front and rear disc brakes        |
| Tires               | 20"x4.0 fat tires(Kenda/Chaoyang brand) | Display          | LCD display                       |
| Lights              | LED headlight and taillight             | Saddle           | Light weight and soft saddle      |
| Weight              | 28kgs                                   | Loading capacity | 125kgs                            |
| Riding mode         | Throttle/Pedal assist or both           | Package          | 7 layers strong corrugated carton |
| Certification       | CE                                      | Warranty         | 2 years                           |

# **Detailed Images**

**Related Products** 

Thunder Ebike was co-founded by Harry Lei and Jupiter Zhang, who have been working for ebikes research since 2007. We dedicated to design and manufacture most durable electric bikes with much affordable prices. Our product range include City/Mountain and Folding Electric Bikes, Electric Scooters, Electric Fat Bikes and Electric Tricycles. Thunder was located beautiful Huzhou city, Zhejiang province of China, and our products have been approved by CE,EN15194, UL, RoHS and ISO9001 certificates.