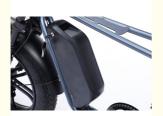

Motor Position: Rear Hub MotorBattery Position: Integrated Battery

Battery Capacity: 17AH

Product Name: Electric Fat Bike

Battery: 48V 17Ah Lithium Battery

## **Product Description**

| Frame               | Aluminum alloy                          | Motor            | 48V 750W Brushless hub motor      |
|---------------------|-----------------------------------------|------------------|-----------------------------------|
| Battery             | 48V 17Ah lithium battery                | Max speed        | 25-32km/h                         |
| Charger             | 48V 2A smart charger                    | Charging time    | 4-6 hours                         |
| Range per<br>charge | 50-70km with pedal assist               | Gears            | 7 speed gears                     |
| Front fork          | Alloy fork with suspension              | Brakes           | Front and rear disc brakes        |
| Tires               | 20"x4.0 fat tires(Kenda/Chaoyang brand) | Display          | LCD display                       |
| Lights              | LED headlight and taillight             | Saddle           | Light weight and soft saddle      |
| Weight              | 28kgs                                   | Loading capacity | 125kgs                            |
| Riding mode         | Throttle/Pedal assist or both           | Package          | 7 layers strong corrugated carton |
| Certification       | CE                                      | Warranty         | 2 years                           |