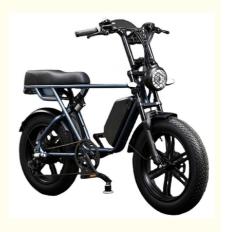

# Full Suspension 48V Fat Tire Electric Bike 750W With LCD Display And Rear Hub Motor

## Product Description

48V 750W Full Suspension Electric City Bike With LCD Display And Rear Hub Motor

## **Product Description**

| Frame               | Aluminum alloy                          | Motor            | 48V 750W Brushless hub motor      |
|---------------------|-----------------------------------------|------------------|-----------------------------------|
| Battery             | 48V 17Ah lithium battery                | Max speed        | 25-32km/h                         |
| Charger             | 48V 2A smart charger                    | Charging time    | 4-6 hours                         |
| Range per<br>charge | 50-70km with pedal assist               | Gears            | 7 speed gears                     |
| Front fork          | Alloy fork with suspension              | Brakes           | Front and rear disc brakes        |
| Tires               | 20"x4.0 fat tires(Kenda/Chaoyang brand) | Display          | LCD display                       |
| Lights              | LED headlight and taillight             | Saddle           | Light weight and soft saddle      |
| Weight              | 28kgs                                   | Loading capacity | 125kgs                            |
| Riding mode         | Throttle/Pedal assist or both           | Package          | 7 layers strong corrugated carton |
| Certification       | CE                                      | Warranty         | 2 years                           |