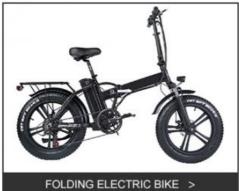

# Full Suspension 48V Fat Tire Electric Bike 750W With LCD Display And Rear Hub Motor

## Product Description

48V 750W Full Suspension Electric City Bike With LCD Display And Rear Hub Motor

## **Product Description**

| Frame               | Aluminum alloy                          | Motor            | 48V 750W Brushless hub motor      |
|---------------------|-----------------------------------------|------------------|-----------------------------------|
| Battery             | 48V 17Ah lithium battery                | Max speed        | 25-32km/h                         |
| Charger             | 48V 2A smart charger                    | Charging time    | 4-6 hours                         |
| Range per<br>charge | 50-70km with pedal assist               | Gears            | 7 speed gears                     |
| Front fork          | Alloy fork with suspension              | Brakes           | Front and rear disc brakes        |
| Tires               | 20"x4.0 fat tires(Kenda/Chaoyang brand) | Display          | LCD display                       |
| Lights              | LED headlight and taillight             | Saddle           | Light weight and soft saddle      |
| Weight              | 28kgs                                   | Loading capacity | 125kgs                            |
| Riding mode         | Throttle/Pedal assist or both           | Package          | 7 layers strong corrugated carton |
| Certification       | CE                                      | Warranty         | 2 years                           |