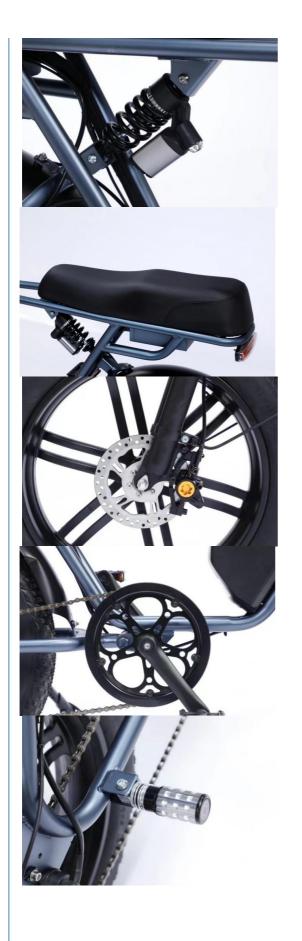

## **Product Description**

| Frame               | Aluminum alloy                          | Motor            | 48V 750W Brushless hub motor      |
|---------------------|-----------------------------------------|------------------|-----------------------------------|
| Battery             | 48V 17Ah lithium battery                | Max speed        | 25-32km/h                         |
| Charger             | 48V 2A smart charger                    | Charging time    | 4-6 hours                         |
| Range per<br>charge | 50-70km with pedal assist               | Gears            | 7 speed gears                     |
| Front fork          | Alloy fork with suspension              | Brakes           | Front and rear disc brakes        |
| Tires               | 20"x4.0 fat tires(Kenda/Chaoyang brand) | Display          | LCD display                       |
| Lights              | LED headlight and taillight             | Saddle           | Light weight and soft saddle      |
| Weight              | 28kgs                                   | Loading capacity | 125kgs                            |
| Riding mode         | Throttle/Pedal assist or both           | Package          | 7 layers strong corrugated carton |
| Certification       | CE                                      | Warranty         | 2 years                           |

# **Detailed Images**

**Related Products** 

Thunder Ebike was co-founded by Harry Lei and Jupiter Zhang, who have been working for ebikes research since 2007. We dedicated to design and manufacture most durable electric bikes with much affordable prices. Our product range include City/Mountain and Folding Electric Bikes, Electric Scooters, Electric Fat Bikes and Electric Tricycles. Thunder was located beautiful Huzhou city, Zhejiang province of China, and our products have been approved by CE,EN15194, UL, RoHS and ISO9001 certificates.