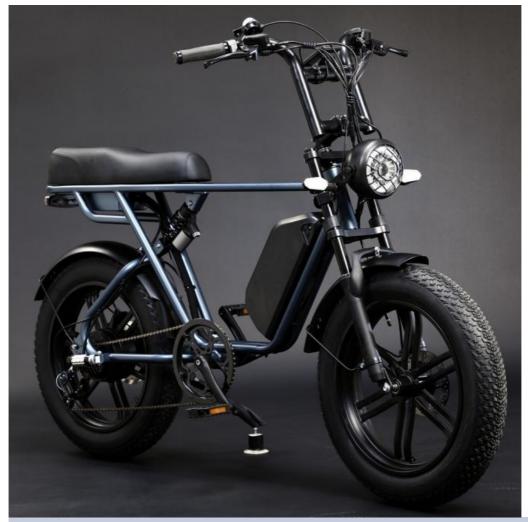

# Full Suspension 48V Fat Tire Electric Bike 750W With LCD Display And Rear Hub Motor

## Product Description

48V 750W Full Suspension Electric City Bike With LCD Display And Rear Hub Motor

## **Product Description**

| Frame               | Aluminum alloy                          | Motor            | 48V 750W Brushless hub motor      |
|---------------------|-----------------------------------------|------------------|-----------------------------------|
| Battery             | 48V 17Ah lithium battery                | Max speed        | 25-32km/h                         |
| Charger             | 48V 2A smart charger                    | Charging time    | 4-6 hours                         |
| Range per<br>charge | 50-70km with pedal assist               | Gears            | 7 speed gears                     |
| Front fork          | Alloy fork with suspension              | Brakes           | Front and rear disc brakes        |
| Tires               | 20"x4.0 fat tires(Kenda/Chaoyang brand) | Display          | LCD display                       |
| Lights              | LED headlight and taillight             | Saddle           | Light weight and soft saddle      |
| Weight              | 28kgs                                   | Loading capacity | 125kgs                            |
| Riding mode         | Throttle/Pedal assist or both           | Package          | 7 layers strong corrugated carton |
| Certification       | CE                                      | Warranty         | 2 years                           |