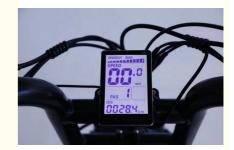

## **Product Description**

| Frame               | Aluminum alloy                          | Motor            | 48V 750W Brushless hub motor      |
|---------------------|-----------------------------------------|------------------|-----------------------------------|
| Battery             | 48V 17Ah lithium battery                | Max speed        | 25-32km/h                         |
| Charger             | 48V 2A smart charger                    | Charging time    | 4-6 hours                         |
| Range per<br>charge | 50-70km with pedal assist               | Gears            | 7 speed gears                     |
| Front fork          | Alloy fork with suspension              | Brakes           | Front and rear disc brakes        |
| Tires               | 20"x4.0 fat tires(Kenda/Chaoyang brand) | Display          | LCD display                       |
| Lights              | LED headlight and taillight             | Saddle           | Light weight and soft saddle      |
| Weight              | 28kgs                                   | Loading capacity | 125kgs                            |
| Riding mode         | Throttle/Pedal assist or both           | Package          | 7 layers strong corrugated carton |
| Certification       | CE                                      | Warranty         | 2 years                           |