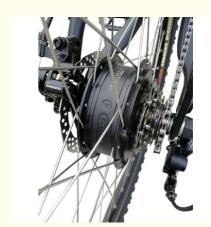

#### **Product Specification**

Gears: 7 Speed
 Range Per Power: 31 - 60 Km
 Frame Material: Aluminum Alloy

• Wheel Size: 26"

Max Speed: 30-50Km/hVoltage: 36V

Power Supply: Lithium Battery
Braking System: Disc Brake
Torque: 70-80 Nm
Charging Time: >3 Hours
Motor Position: Rear Hub Motor

### **Product Description**

| Quality<br>Warranty | 2 years                                | Tyre size         | 26"*2.10 kenda brand                   |
|---------------------|----------------------------------------|-------------------|----------------------------------------|
| Color selection     | Black/white/red/silver                 | PAS               | 1:1 intelligent pedal assistant system |
| Battery             | 36V10.4Ah Li-ion battery               | Certificati<br>on | CE, RoHS                               |
| Motor power         | 36V 350W (500W optional)               | Controller        | Small intelligent controller           |
| Motor type          | Brushless geared motor 8fun brand      | Rim               | Alloy aluminium double wall            |
| Brake               | Front/rear disc brake, tektro<br>Brand | Saddle            | Velo brand comfortable seat            |
| Front fork          | Alloy with suspension fork             | Chainwhe<br>el    | Alloy 48T                              |
| Derailleur          | Shimano 7-speed-gears("Altus")         | Name              | Electric bike                          |