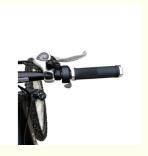

### **Product Description**

| Quality<br>Warranty | 2 years                                | Tyre size         | 26"*2.10 kenda brand                   |
|---------------------|----------------------------------------|-------------------|----------------------------------------|
| Color selection     | Black/white/red/silver                 | PAS               | 1:1 intelligent pedal assistant system |
| Battery             | 36V10.4Ah Li-ion battery               | Certificati<br>on | CE, RoHS                               |
| Motor power         | 36V 350W (500W optional)               | Controller        | Small intelligent controller           |
| Motor type          | Brushless geared motor 8fun brand      | Rim               | Alloy aluminium double wall            |
| Brake               | Front/rear disc brake, tektro<br>Brand | Saddle            | Velo brand comfortable seat            |
| Front fork          | Alloy with suspension fork             | Chainwhe<br>el    | Alloy 48T                              |
| Derailleur          | Shimano 7-speed-gears("Altus")         | Name              | Electric bike                          |