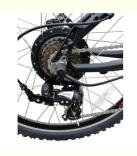

#### **Product Specification**

Gears: 7 Speed
 Range Per Power: 31 - 60 Km
 Frame Material: Aluminum Alloy

• Wheel Size: 26"

Max Speed: 30-50Km/hVoltage: 36V

Power Supply: Lithium Battery
Braking System: Disc Brake
Torque: 70-80 Nm
Charging Time: >3 Hours
Motor Position: Rear Hub Motor

### **Product Description**

| Quality<br>Warranty | 2 years                                | Tyre size         | 26"*2.10 kenda brand                   |
|---------------------|----------------------------------------|-------------------|----------------------------------------|
| Color selection     | Black/white/red/silver                 | PAS               | 1:1 intelligent pedal assistant system |
| Battery             | 36V10.4Ah Li-ion battery               | Certificati<br>on | CE, RoHS                               |
| Motor power         | 36V 350W (500W optional)               | Controller        | Small intelligent controller           |
| Motor type          | Brushless geared motor 8fun brand      | Rim               | Alloy aluminium double wall            |
| Brake               | Front/rear disc brake, tektro<br>Brand | Saddle            | Velo brand comfortable seat            |
| Front fork          | Alloy with suspension fork             | Chainwhe<br>el    | Alloy 48T                              |
| Derailleur          | Shimano 7-speed-gears("Altus")         | Name              | Electric bike                          |