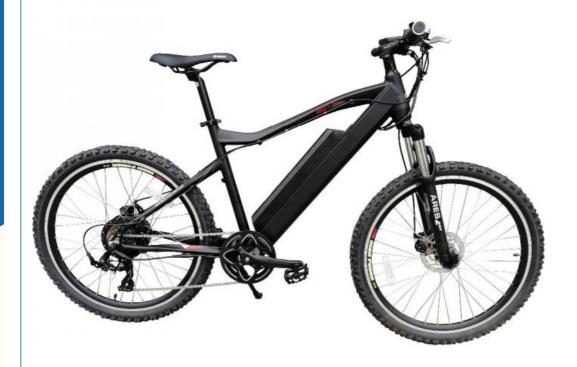

# 26 Inch Wheel Integrated Battery Electric Bike With Bafang 350W Hub Motor THP-YT04

#### **Product Specification**

Gears: 7 Speed
 Range Per Power: 31 - 60 Km
 Frame Material: Aluminum Alloy

• Wheel Size: 26"

Max Speed: 30-50Km/hVoltage: 36V

Power Supply: Lithium Battery
Braking System: Disc Brake
Torque: 70-80 Nm
Charging Time: >3 Hours
Motor Position: Rear Hub Motor

### **Product Description**

26" Wheel Size Integrated Battery Electric Bike With Bafang 350W Hub Motor THP-YT04