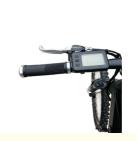

Battery Position: Integrated BatteryBattery Capacity: 10.4 Ah

Smart Type: Sensor, Bluetooth, Electronic, Digital, Voice

Control

### **Product Description**

| Quality<br>Warranty | 2 years                                | Tyre size         | 26"*2.10 kenda brand                   |
|---------------------|----------------------------------------|-------------------|----------------------------------------|
| Color selection     | Black/white/red/silver                 | PAS               | 1:1 intelligent pedal assistant system |
| Battery             | 36V10.4Ah Li-ion battery               | Certificati<br>on | CE, RoHS                               |
| Motor power         | 36V 350W (500W optional)               | Controller        | Small intelligent controller           |
| Motor type          | Brushless geared motor 8fun brand      | Rim               | Alloy aluminium double wall            |
| Brake               | Front/rear disc brake, tektro<br>Brand | Saddle            | Velo brand comfortable seat            |
| Front fork          | Alloy with suspension fork             | Chainwhe<br>el    | Alloy 48T                              |
| Derailleur          | Shimano 7-speed-gears("Altus")         | Name              | Electric bike                          |