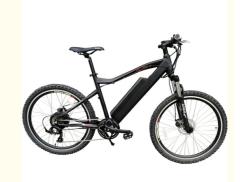

# 26 Inch Wheel Integrated Battery Electric Bike With Bafang 350W Hub Motor THP-YT04

### **Product Description**

26" Wheel Size Integrated Battery Electric Bike With Bafang 350W Hub Motor THP-YT04

### **Product Description**

| Quality<br>Warranty | 2 years                                | Tyre size         | 26"*2.10 kenda brand                   |
|---------------------|----------------------------------------|-------------------|----------------------------------------|
| Color selection     | Black/white/red/silver                 | PAS               | 1:1 intelligent pedal assistant system |
| Battery             | 36V10.4Ah Li-ion battery               | Certificati<br>on | CE, RoHS                               |
| Motor power         | 36V 350W (500W optional)               | Controller        | Small intelligent controller           |
| Motor type          | Brushless geared motor 8fun brand      | Rim               | Alloy aluminium double wall            |
| Brake               | Front/rear disc brake, tektro<br>Brand | Saddle            | Velo brand comfortable seat            |
| Front fork          | Alloy with suspension fork             | Chainwhe<br>el    | Alloy 48T                              |
| Derailleur          | Shimano 7-speed-gears("Altus")         | Name              | Electric bike                          |