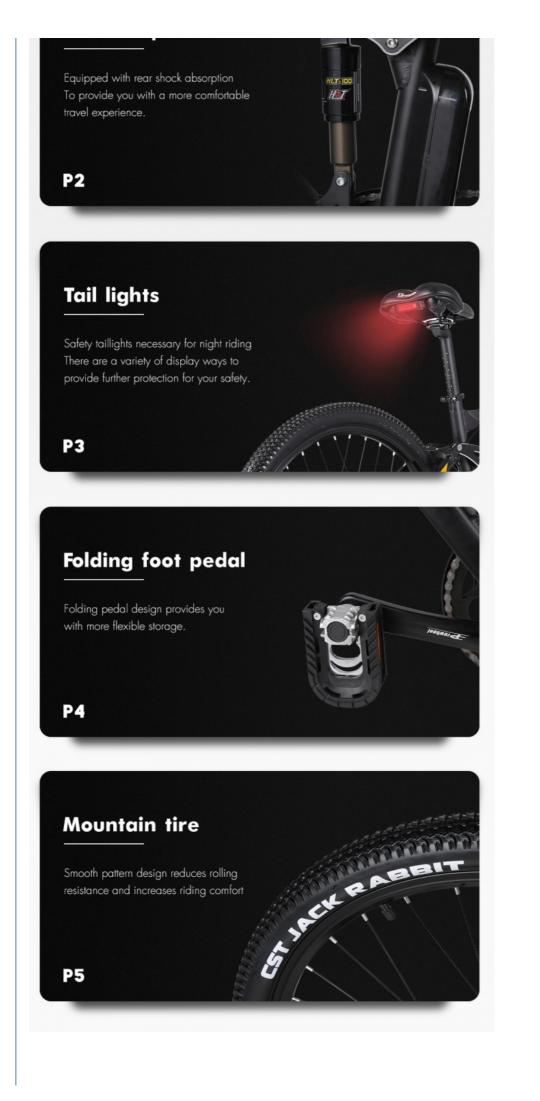

### **Product Description**

26" 27.5" Optional Magnesium Alloy Wheel Bicicleta Electrica 48V 250/350W Hub Motor Hidden Battery MTB Ebike

**Product Description** 

| PF                         | RODUCT DESCRIPTIO             | Huzhou Thunder Electric Bike Co., Ltd. |                                       |
|----------------------------|-------------------------------|----------------------------------------|---------------------------------------|
| Fra<br>me                  | Aluminium alloy               | Tyre size                              | 27.5"*2.1                             |
| Mot<br>or                  | 48V500W brushless hub motor   | Max speed                              | 35-40km/h(can be adjustable)          |
| Batt<br>ery                | 48V 17Ah Li-ion battery       | Range per charge                       | 50-60km depend on loading and terrain |
| Brak<br>es                 | Front/rear disc brakes        | Charger                                | 48V 2Amp smart charger                |
| Dera<br>illeur<br>s        | Shimano 7-speed-gears         | Charging time                          | 4-6 hours                             |
| Sus<br>pens<br>ion         | F/R double suspension         | Display                                | Digital LCD screen display            |
| Ligh<br>ts                 | LED lights                    | Seat                                   | Plush big comfortable and soft saddle |
| Ridi<br>ng<br>mod<br>e     | Throttle/Pedal assist or both | Package                                | 7 layers strong corrugated cartons    |
| Wei<br>ght                 | 25kgs                         | Loading capacity                       | 150kgs                                |
| Cer<br>tific<br>atio<br>ns | CE, RoHS,EN15194              | Warranty                               | 2 years                               |