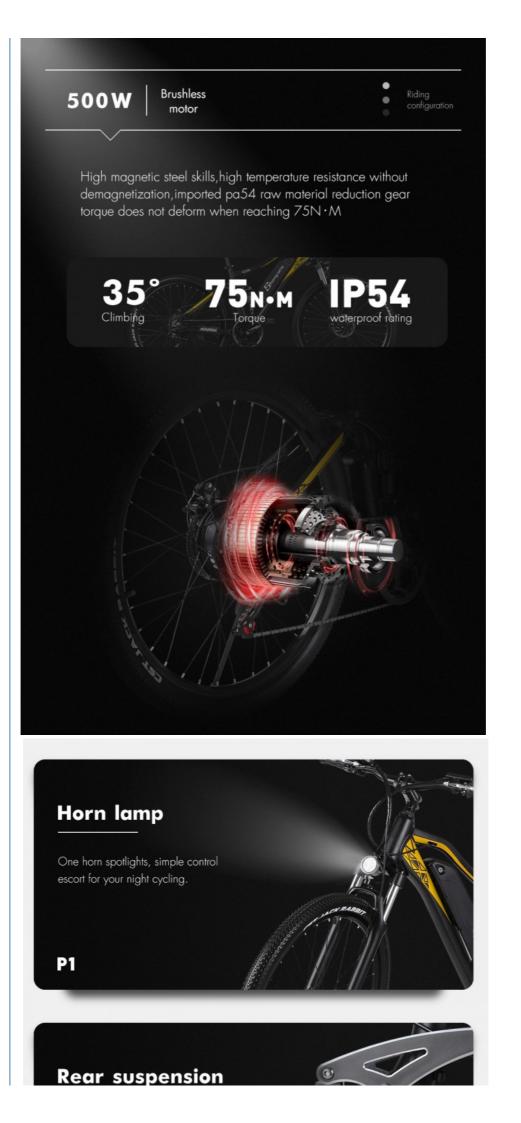

### **Product Specification**

- Gears:
- Range Per Power:
- Frame Material:
- Wheel Size:
- Max Speed:
- Voltage:
- Power Supply:
- Braking System:
- Torque:
- Charging Time:
- Motor Position:
- Battery Position:
- Battery Capacity:
- Smart Type:
- Name:

| Aluminum Alloy  |  |  |
|-----------------|--|--|
| 27.5            |  |  |
| 30-50Km/h       |  |  |
| 48V             |  |  |
| Lithium Battery |  |  |
| Disc Brake      |  |  |
| 50 NM           |  |  |
| >3 Hours        |  |  |
| Rear Hub Motor  |  |  |
| Down Tube       |  |  |
| 48V 17AH        |  |  |

Sensor, Electronic, Digital Electric Mountain Bike

7 Speed

> 60 Km

### **Product Description**

26" 27.5" Optional Magnesium Alloy Wheel Bicicleta Electrica 48V 250/350W Hub Motor Hidden Battery MTB Ebike

**Product Description** 

| PF                         | RODUCT DESCRIPTIO             | Huzhou Thunder Electric Bike Co., Ltd. |                                       |
|----------------------------|-------------------------------|----------------------------------------|---------------------------------------|
| Fra<br>me                  | Aluminium alloy               | Tyre size                              | 27.5"*2.1                             |
| Mot<br>or                  | 48V500W brushless hub motor   | Max speed                              | 35-40km/h(can be adjustable)          |
| Batt<br>ery                | 48V 17Ah Li-ion battery       | Range per charge                       | 50-60km depend on loading and terrain |
| Brak<br>es                 | Front/rear disc brakes        | Charger                                | 48V 2Amp smart charger                |
| Dera<br>illeur<br>s        | Shimano 7-speed-gears         | Charging time                          | 4-6 hours                             |
| Sus<br>pens<br>ion         | F/R double suspension         | Display                                | Digital LCD screen display            |
| Ligh<br>ts                 | LED lights                    | Seat                                   | Plush big comfortable and soft saddle |
| Ridi<br>ng<br>mod<br>e     | Throttle/Pedal assist or both | Package                                | 7 layers strong corrugated cartons    |
| Wei<br>ght                 | 25kgs                         | Loading capacity                       | 150kgs                                |
| Cer<br>tific<br>atio<br>ns | CE, RoHS,EN15194              | Warranty                               | 2 years                               |