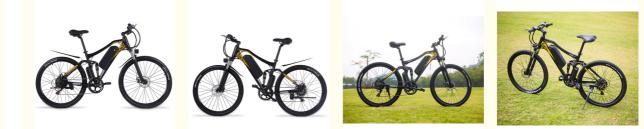

#### **More Details**

1.Max loading: 120-150KGS

2.Max speed :25/32/40km/h which can be adjustable

3.N.W./G.W.:25KGS/30KGS

4.Qty/container: 90pcs/20ft,210pcs/40HQ

**Product Pictures** 

# PRODUCT PICTURES