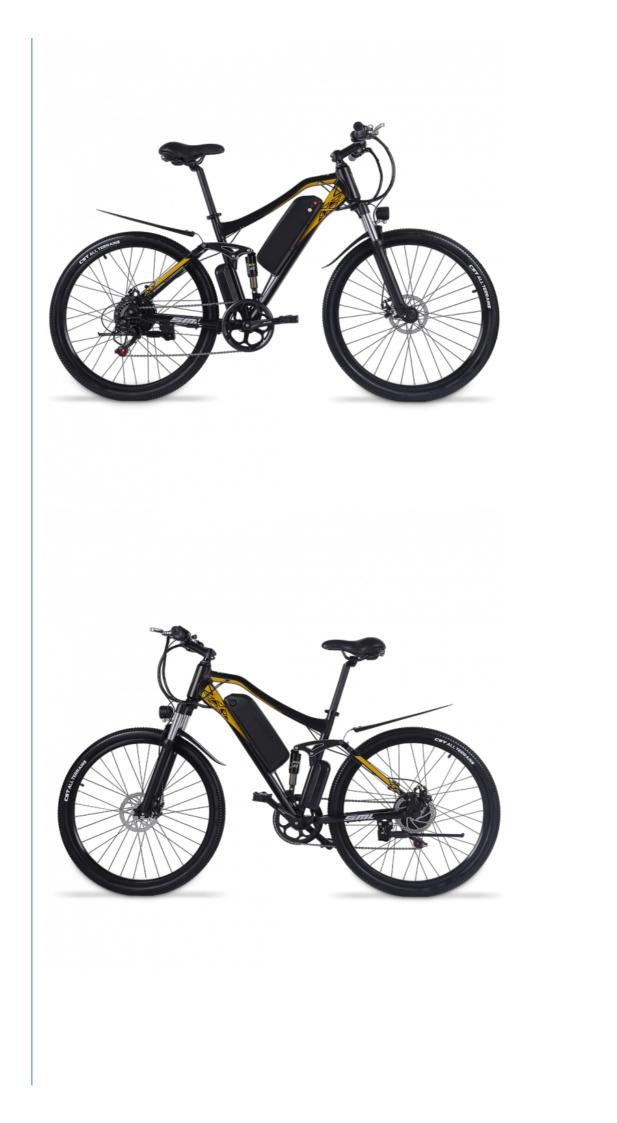

## More Images

### **Product Description**

26" 27.5" Optional Magnesium Alloy Wheel Bicicleta Electrica 48V 250/350W Hub Motor Hidden Battery MTB Ebike

**Product Description** 

| PF                         | RODUCT DESCRIPTIO             | Huzhou Thunder Electric Bike Co., Ltd. |                                       |
|----------------------------|-------------------------------|----------------------------------------|---------------------------------------|
| Fra<br>me                  | Aluminium alloy               | Tyre size                              | 27.5"*2.1                             |
| Mot<br>or                  | 48V500W brushless hub motor   | Max speed                              | 35-40km/h(can be adjustable)          |
| Batt<br>ery                | 48V 17Ah Li-ion battery       | Range per charge                       | 50-60km depend on loading and terrain |
| Brak<br>es                 | Front/rear disc brakes        | Charger                                | 48V 2Amp smart charger                |
| Dera<br>illeur<br>s        | Shimano 7-speed-gears         | Charging time                          | 4-6 hours                             |
| Sus<br>pens<br>ion         | F/R double suspension         | Display                                | Digital LCD screen display            |
| Ligh<br>ts                 | LED lights                    | Seat                                   | Plush big comfortable and soft saddle |
| Ridi<br>ng<br>mod<br>e     | Throttle/Pedal assist or both | Package                                | 7 layers strong corrugated cartons    |
| Wei<br>ght                 | 25kgs                         | Loading capacity                       | 150kgs                                |
| Cer<br>tific<br>atio<br>ns | CE, RoHS,EN15194              | Warranty                               | 2 years                               |