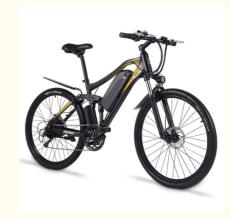

## Full Suspension Rear Hub Motor Electric Bicycle 48V 17Ah 500W 27.5 Inch Wheel Size

### **Product Description**

26" 27.5" Optional Magnesium Alloy Wheel Bicicleta Electrica 48V 250/350W Hub Motor Hidden Battery MTB Ebike

**Product Description** 

| PF                         | RODUCT DESCRIPTIO             | Huzhou Thunder Electric Bike Co., Ltd. |                                       |
|----------------------------|-------------------------------|----------------------------------------|---------------------------------------|
| Fra<br>me                  | Aluminium alloy               | Tyre size                              | 27.5"*2.1                             |
| Mot<br>or                  | 48V500W brushless hub motor   | Max speed                              | 35-40km/h(can be adjustable)          |
| Batt<br>ery                | 48V 17Ah Li-ion battery       | Range per charge                       | 50-60km depend on loading and terrain |
| Brak<br>es                 | Front/rear disc brakes        | Charger                                | 48V 2Amp smart charger                |
| Dera<br>illeur<br>s        | Shimano 7-speed-gears         | Charging time                          | 4-6 hours                             |
| Sus<br>pens<br>ion         | F/R double suspension         | Display                                | Digital LCD screen display            |
| Ligh<br>ts                 | LED lights                    | Seat                                   | Plush big comfortable and soft saddle |
| Ridi<br>ng<br>mod<br>e     | Throttle/Pedal assist or both | Package                                | 7 layers strong corrugated cartons    |
| Wei<br>ght                 | 25kgs                         | Loading capacity                       | 150kgs                                |
| Cer<br>tific<br>atio<br>ns | CE, RoHS,EN15194              | Warranty                               | 2 years                               |