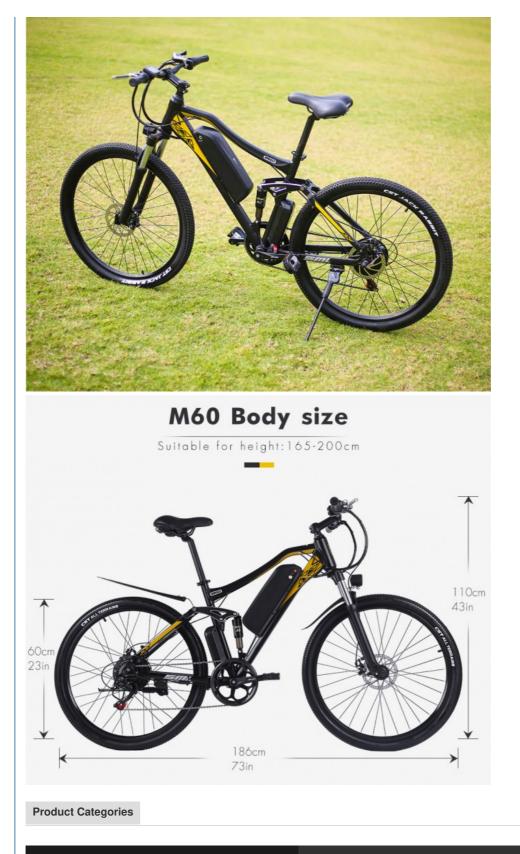

### **Product Specification**

- Gears:
- Range Per Power:
- Frame Material:
- Wheel Size:
- Max Speed:
- Voltage:
- Power Supply:
- Braking System:
- Torque:
- Charging Time:
- Motor Position:
- Battery Position:
- Battery Capacity:
- Smart Type:
- Name:

| Aluminum Alloy  |  |  |
|-----------------|--|--|
| 27.5            |  |  |
| 30-50Km/h       |  |  |
| 48V             |  |  |
| Lithium Battery |  |  |
| Disc Brake      |  |  |
| 50 NM           |  |  |
| >3 Hours        |  |  |
| Rear Hub Motor  |  |  |
| Down Tube       |  |  |
| 48V 17AH        |  |  |