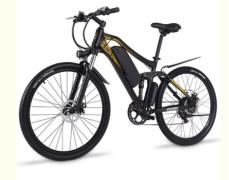

## Full Suspension Rear Hub Motor Electric Bicycle 48V 17Ah 500W 27.5 Inch Wheel Size

### **Product Description**

26" 27.5" Optional Magnesium Alloy Wheel Bicicleta Electrica 48V 250/350W Hub Motor Hidden Battery MTB Ebike

**Product Description** 

| PF                         | RODUCT DESCRIPTIO             | Huzhou Thunder Electric Bike Co., Ltd. |                                       |
|----------------------------|-------------------------------|----------------------------------------|---------------------------------------|
| Fra<br>me                  | Aluminium alloy               | Tyre size                              | 27.5"*2.1                             |
| Mot<br>or                  | 48V500W brushless hub motor   | Max speed                              | 35-40km/h(can be adjustable)          |
| Batt<br>ery                | 48V 17Ah Li-ion battery       | Range per charge                       | 50-60km depend on loading and terrain |
| Brak<br>es                 | Front/rear disc brakes        | Charger                                | 48V 2Amp smart charger                |
| Dera<br>illeur<br>s        | Shimano 7-speed-gears         | Charging time                          | 4-6 hours                             |
| Sus<br>pens<br>ion         | F/R double suspension         | Display                                | Digital LCD screen display            |
| Ligh<br>ts                 | LED lights                    | Seat                                   | Plush big comfortable and soft saddle |
| Ridi<br>ng<br>mod<br>e     | Throttle/Pedal assist or both | Package                                | 7 layers strong corrugated cartons    |
| Wei<br>ght                 | 25kgs                         | Loading capacity                       | 150kgs                                |
| Cer<br>tific<br>atio<br>ns | CE, RoHS,EN15194              | Warranty                               | 2 years                               |