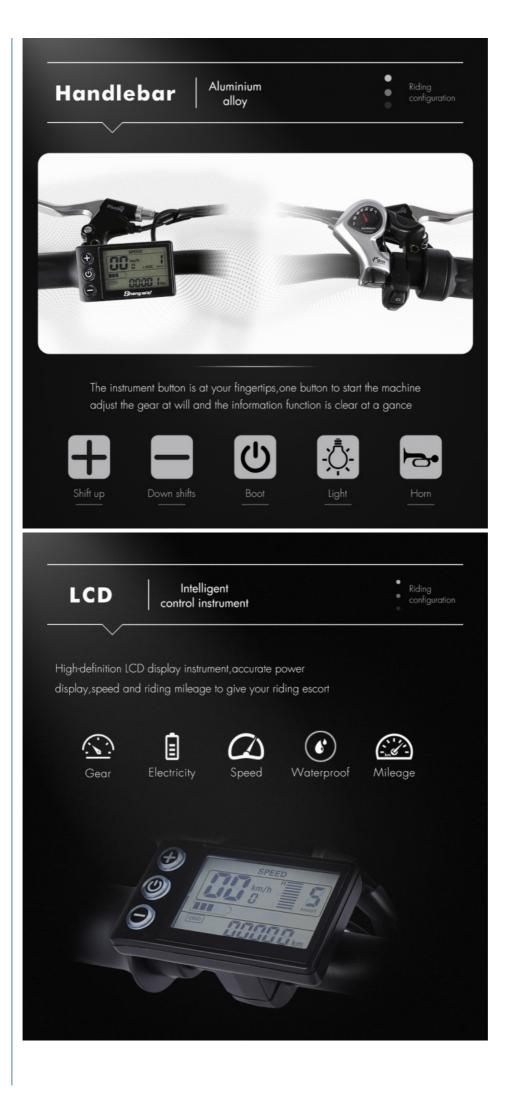

### **Product Description**

26" 27.5" Optional Magnesium Alloy Wheel Bicicleta Electrica 48V 250/350W Hub Motor Hidden Battery MTB Ebike

**Product Description** 

| PF                         | RODUCT DESCRIPTIO             | Huzhou Thunder Electric Bike Co., Ltd. |                                       |
|----------------------------|-------------------------------|----------------------------------------|---------------------------------------|
| Fra<br>me                  | Aluminium alloy               | Tyre size                              | 27.5"*2.1                             |
| Mot<br>or                  | 48V500W brushless hub motor   | Max speed                              | 35-40km/h(can be adjustable)          |
| Batt<br>ery                | 48V 17Ah Li-ion battery       | Range per charge                       | 50-60km depend on loading and terrain |
| Brak<br>es                 | Front/rear disc brakes        | Charger                                | 48V 2Amp smart charger                |
| Dera<br>illeur<br>s        | Shimano 7-speed-gears         | Charging time                          | 4-6 hours                             |
| Sus<br>pens<br>ion         | F/R double suspension         | Display                                | Digital LCD screen display            |
| Ligh<br>ts                 | LED lights                    | Seat                                   | Plush big comfortable and soft saddle |
| Ridi<br>ng<br>mod<br>e     | Throttle/Pedal assist or both | Package                                | 7 layers strong corrugated cartons    |
| Wei<br>ght                 | 25kgs                         | Loading capacity                       | 150kgs                                |
| Cer<br>tific<br>atio<br>ns | CE, RoHS,EN15194              | Warranty                               | 2 years                               |