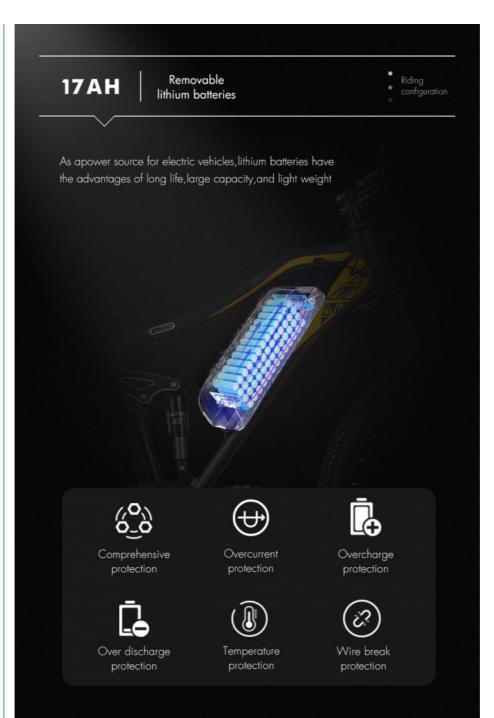

| Aluminum Alloy  |  |  |
|-----------------|--|--|
| 27.5            |  |  |
| 30-50Km/h       |  |  |
| 48V             |  |  |
| Lithium Battery |  |  |
| Disc Brake      |  |  |
| 50 NM           |  |  |
| >3 Hours        |  |  |
| Rear Hub Motor  |  |  |
| Down Tube       |  |  |
| 48V 17AH        |  |  |

### **Product Description**

26" 27.5" Optional Magnesium Alloy Wheel Bicicleta Electrica 48V 250/350W Hub Motor Hidden Battery MTB Ebike

**Product Description** 

| PF                         | RODUCT DESCRIPTIO             | Huzhou Thunder Electric Bike Co., Ltd. |                                       |
|----------------------------|-------------------------------|----------------------------------------|---------------------------------------|
| Fra<br>me                  | Aluminium alloy               | Tyre size                              | 27.5"*2.1                             |
| Mot<br>or                  | 48V500W brushless hub motor   | Max speed                              | 35-40km/h(can be adjustable)          |
| Batt<br>ery                | 48V 17Ah Li-ion battery       | Range per charge                       | 50-60km depend on loading and terrain |
| Brak<br>es                 | Front/rear disc brakes        | Charger                                | 48V 2Amp smart charger                |
| Dera<br>illeur<br>s        | Shimano 7-speed-gears         | Charging time                          | 4-6 hours                             |
| Sus<br>pens<br>ion         | F/R double suspension         | Display                                | Digital LCD screen display            |
| Ligh<br>ts                 | LED lights                    | Seat                                   | Plush big comfortable and soft saddle |
| Ridi<br>ng<br>mod<br>e     | Throttle/Pedal assist or both | Package                                | 7 layers strong corrugated cartons    |
| Wei<br>ght                 | 25kgs                         | Loading capacity                       | 150kgs                                |
| Cer<br>tific<br>atio<br>ns | CE, RoHS,EN15194              | Warranty                               | 2 years                               |