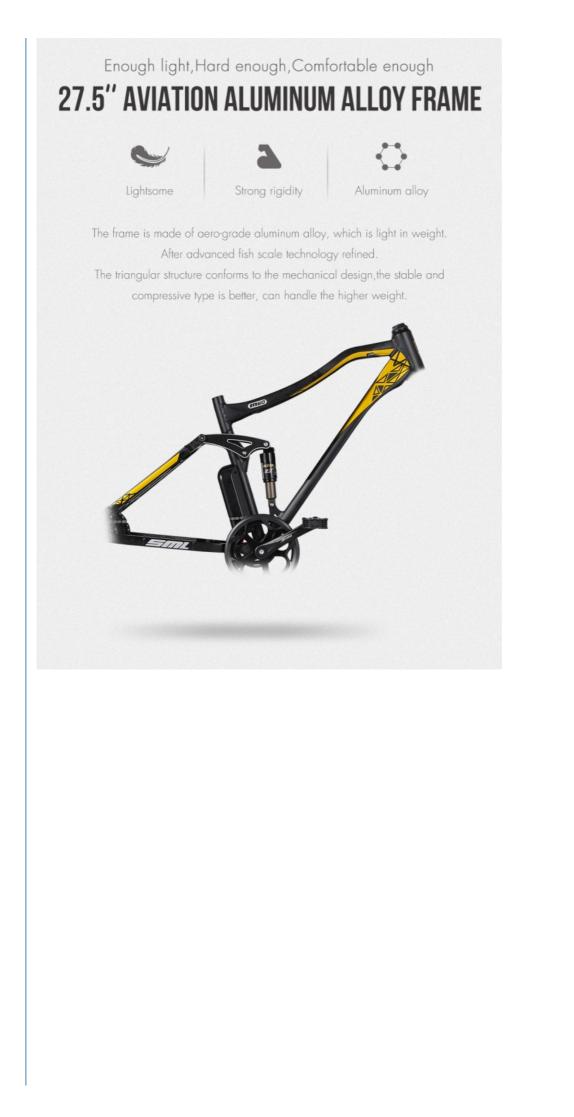

| Aluminum Alloy  |  |  |
|-----------------|--|--|
| 27.5            |  |  |
| 30-50Km/h       |  |  |
| 48V             |  |  |
| Lithium Battery |  |  |
| Disc Brake      |  |  |
| 50 NM           |  |  |
| >3 Hours        |  |  |
| Rear Hub Motor  |  |  |
| Down Tube       |  |  |
| 48V 17AH        |  |  |

### **Product Description**

26" 27.5" Optional Magnesium Alloy Wheel Bicicleta Electrica 48V 250/350W Hub Motor Hidden Battery MTB Ebike

**Product Description** 

| PF                         | RODUCT DESCRIPTIO             | Huzhou Thunder Electric Bike Co., Ltd. |                                       |
|----------------------------|-------------------------------|----------------------------------------|---------------------------------------|
| Fra<br>me                  | Aluminium alloy               | Tyre size                              | 27.5"*2.1                             |
| Mot<br>or                  | 48V500W brushless hub motor   | Max speed                              | 35-40km/h(can be adjustable)          |
| Batt<br>ery                | 48V 17Ah Li-ion battery       | Range per charge                       | 50-60km depend on loading and terrain |
| Brak<br>es                 | Front/rear disc brakes        | Charger                                | 48V 2Amp smart charger                |
| Dera<br>illeur<br>s        | Shimano 7-speed-gears         | Charging time                          | 4-6 hours                             |
| Sus<br>pens<br>ion         | F/R double suspension         | Display                                | Digital LCD screen display            |
| Ligh<br>ts                 | LED lights                    | Seat                                   | Plush big comfortable and soft saddle |
| Ridi<br>ng<br>mod<br>e     | Throttle/Pedal assist or both | Package                                | 7 layers strong corrugated cartons    |
| Wei<br>ght                 | 25kgs                         | Loading capacity                       | 150kgs                                |
| Cer<br>tific<br>atio<br>ns | CE, RoHS,EN15194              | Warranty                               | 2 years                               |