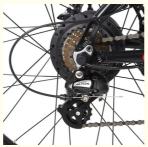

#### **Product Specification**

· Gears: 7 Speed • Range Per Power: 31 - 60 Km • Frame Material: Aluminum Alloy

26" • Wheel Size:

· Max Speed: 30-50Km/h 36V Voltage:

Power Supply: Lithium Battery . Braking System: Disc Brake 60-70 Nm • Torque: . Charging Time: >3 Hours Rear Hub Motor Motor Position:

Brake Front/rear disc brake Front fork Suspension front fork

**Derailleur** Shimano 7-speed-gears **Charging** 4-6 hours **time** 

**Detailed Images** 