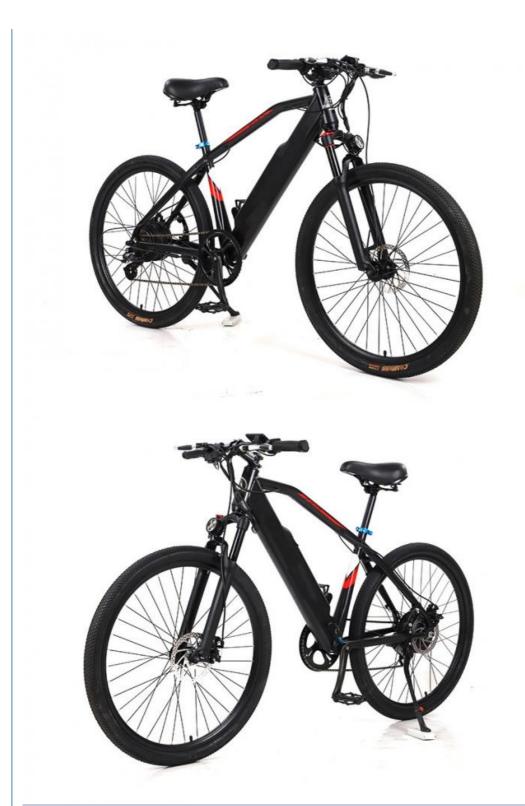

# 36V 500W Motor Electric Snow Bike 26 Inch Aluminium Alloy Ebike For

#### **Product Specification**

· Gears: 7 Speed • Range Per Power: 31 - 60 Km • Frame Material: Aluminum Alloy

26" • Wheel Size:

· Max Speed: 30-50Km/h 36V Voltage:

Power Supply: Lithium Battery . Braking System: Disc Brake 60-70 Nm • Torque: . Charging Time: >3 Hours Rear Hub Motor Motor Position:

## **Product Description**

Frame Aluminum alloy Tyre size 26" tires

Color Black PAS 1:1 intelligent pedal assistant

selection system

Battery 36V 10Ah lithium battery Certification CE

Motor power 36V 500W Controller intelligent controller

Brake Front/rear disc brake Front fork Suspension front fork

**Derailleur** Shimano 7-speed-gears **Charging** 4-6 hours **time** 

**Detailed Images** 