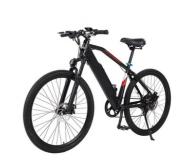

# 36V 500W Motor Electric Snow Bike 26 Inch Aluminium Alloy Ebike For

#### **Product Specification**

· Gears: 7 Speed • Range Per Power: 31 - 60 Km • Frame Material: Aluminum Alloy

26" • Wheel Size:

· Max Speed: 30-50Km/h 36V Voltage:

Power Supply: Lithium Battery . Braking System: Disc Brake 60-70 Nm • Torque: . Charging Time: >3 Hours Rear Hub Motor Motor Position:

## **Product Description**

Frame Aluminum alloy Tyre size 26" tires

Color Black PAS 1:1 intelligent pedal assistant

selection system

Battery 36V 10Ah lithium battery Certification CE

Motor power 36V 500W Controller intelligent controller