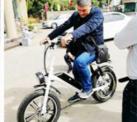

## **Product Description**

Frame Aluminum alloy Tyre size 26" tires

Color Black PAS 1:1 intelligent pedal assistant

selection system

Battery 36V 10Ah lithium battery Certification CE

Motor power 36V 500W Controller intelligent controller

Brake Front/rear disc brake Front fork Suspension front fork

**Derailleur** Shimano 7-speed-gears **Charging** 4-6 hours **time** 

**Detailed Images** 