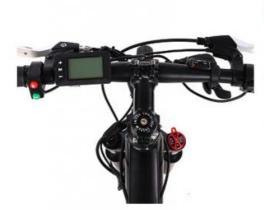

## **Product Description**

Frame Aluminum alloy Tyre size 26" tires

Color Black PAS 1:1 intelligent pedal assistant

selection system

Battery 36V 10Ah lithium battery Certification CE

Motor power 36V 500W Controller intelligent controller