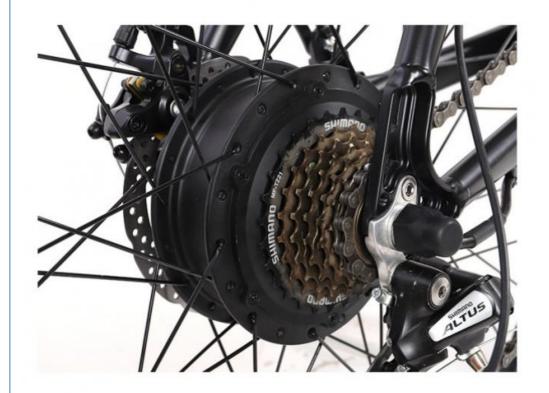

#### **Product Specification**

· Gears: 7 Speed • Range Per Power: 31 - 60 Km • Frame Material: Aluminum Alloy

26" • Wheel Size:

· Max Speed: 30-50Km/h 36V Voltage:

Power Supply: Lithium Battery . Braking System: Disc Brake 60-70 Nm • Torque: . Charging Time: >3 Hours Rear Hub Motor Motor Position: