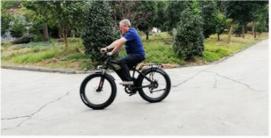

# 36V 500W Motor Electric Snow Bike 26 Inch Aluminium Alloy Ebike For

## **Product Description**

Frame Aluminum alloy Tyre size 26" tires

Color Black PAS 1:1 intelligent pedal assistant

selection system

Battery 36V 10Ah lithium battery Certification CE

Motor power 36V 500W Controller intelligent controller