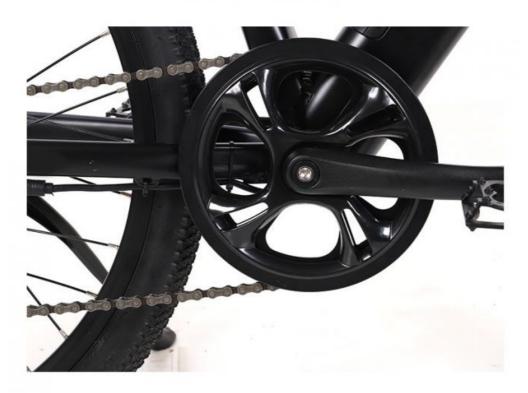

## **Product Description**

Frame Aluminum alloy Tyre size 26" tires

Color Black PAS 1:1 intelligent pedal assistant

selection system

Battery 36V 10Ah lithium battery Certification CE

Motor power 36V 500W Controller intelligent controller

Brake Front/rear disc brake Front fork Suspension front fork

**Derailleur** Shimano 7-speed-gears **Charging** 4-6 hours **time** 

**Detailed Images** 