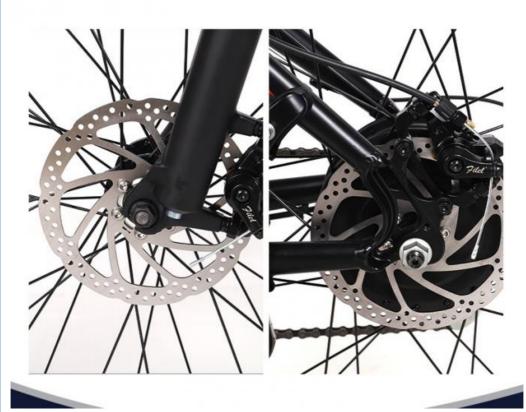

Brake Front/rear disc brake Front fork Suspension front fork

**Derailleur** Shimano 7-speed-gears **Charging** 4-6 hours **time** 

**Detailed Images** 