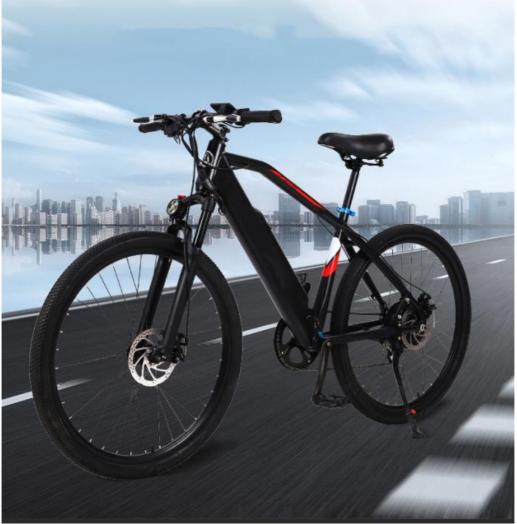

## **Product Description**

Frame Aluminum alloy Tyre size 26" tires

Color Black PAS 1:1 intelligent pedal assistant

selection system

Battery 36V 10Ah lithium battery Certification CE

Motor power 36V 500W Controller intelligent controller

Brake Front/rear disc brake Front fork Suspension front fork

**Derailleur** Shimano 7-speed-gears **Charging** 4-6 hours **time** 

**Detailed Images** 