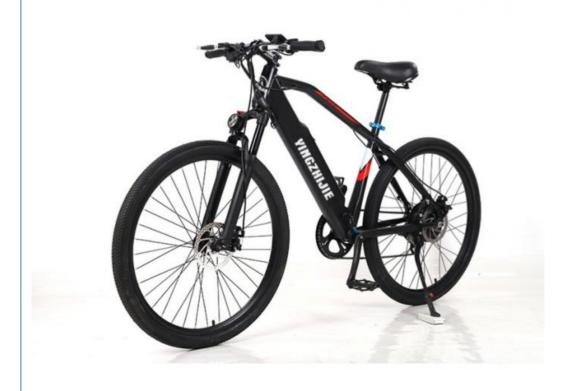

## **Product Description**

Frame Aluminum alloy Tyre size 26" tires

Color Black PAS 1:1 intelligent pedal assistant

selection system

Battery 36V 10Ah lithium battery Certification CE

Motor power 36V 500W Controller intelligent controller

Brake Front/rear disc brake Front fork Suspension front fork

**Derailleur** Shimano 7-speed-gears **Charging** 4-6 hours **time** 

**Detailed Images** 