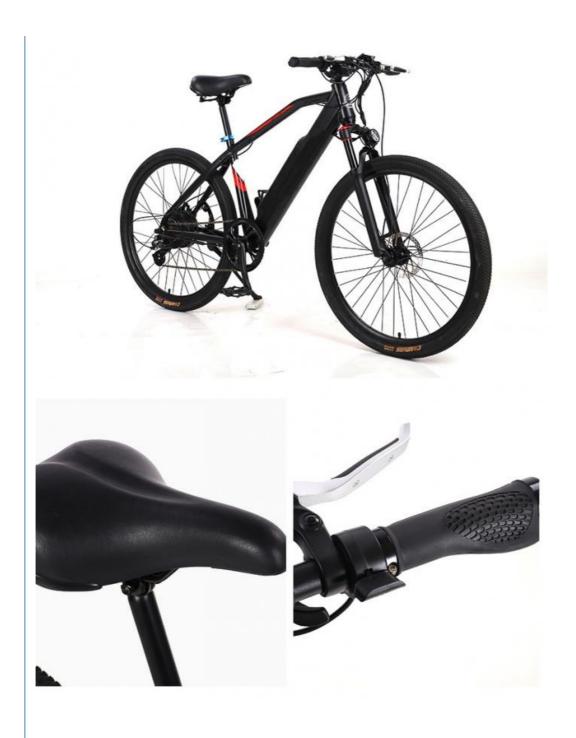

#### **Product Specification**

· Gears: 7 Speed • Range Per Power: 31 - 60 Km • Frame Material: Aluminum Alloy

26" • Wheel Size:

· Max Speed: 30-50Km/h 36V Voltage:

Power Supply: Lithium Battery . Braking System: Disc Brake 60-70 Nm • Torque: . Charging Time: >3 Hours Rear Hub Motor Motor Position:

. Battery Position: Integrated Battery Battery Capacity: 36V 10 AH

• Product Name: Mountain Ebike

36V 10AH Lithium Battery Battery:

## **Product Description**

Frame Aluminum alloy Tyre size 26" tires

Color Black PAS 1:1 intelligent pedal assistant

selection system

Battery 36V 10Ah lithium battery Certification CE

Motor power 36V 500W Controller intelligent controller

Brake Front/rear disc brake Front fork Suspension front fork

**Derailleur** Shimano 7-speed-gears **Charging** 4-6 hours **time** 

**Detailed Images** 