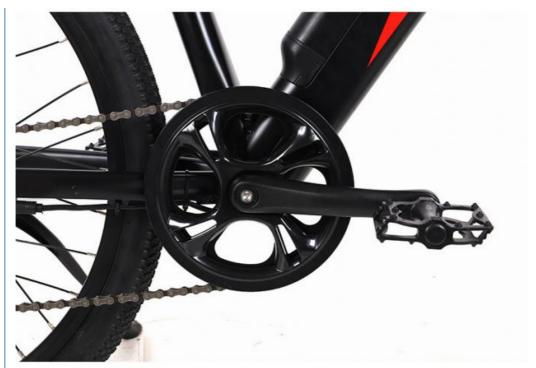

#### **Product Specification**

· Gears: 7 Speed • Range Per Power: 31 - 60 Km • Frame Material: Aluminum Alloy

26" • Wheel Size:

· Max Speed: 30-50Km/h 36V Voltage:

Power Supply: Lithium Battery . Braking System: Disc Brake 60-70 Nm • Torque: . Charging Time: >3 Hours Rear Hub Motor Motor Position:

## **Product Description**

Frame Aluminum alloy Tyre size 26" tires

Color Black PAS 1:1 intelligent pedal assistant

selection system

Battery 36V 10Ah lithium battery Certification CE

Motor power 36V 500W Controller intelligent controller