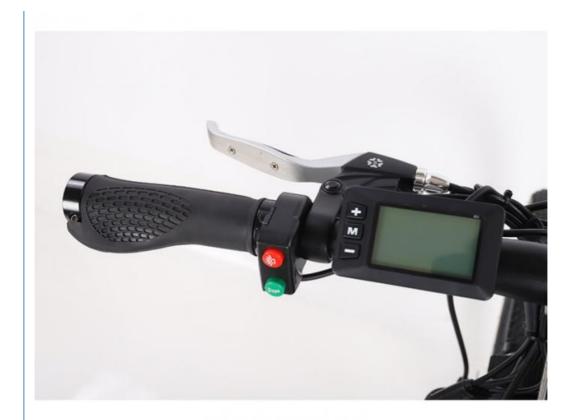

Brake Front/rear disc brake Front fork Suspension front fork

**Derailleur** Shimano 7-speed-gears **Charging** 4-6 hours **time** 

**Detailed Images** 