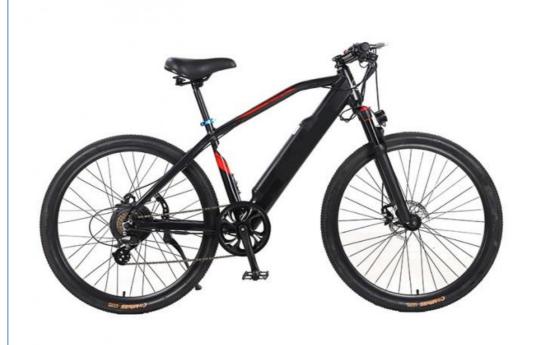

## **Product Description**

Frame Aluminum alloy Tyre size 26" tires

Color Black PAS 1:1 intelligent pedal assistant

selection system

Battery 36V 10Ah lithium battery Certification CE

Motor power 36V 500W Controller intelligent controller

Brake Front/rear disc brake Front fork Suspension front fork

**Derailleur** Shimano 7-speed-gears **Charging** 4-6 hours **time** 

**Detailed Images** 