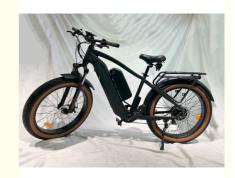

# Adult Electric Mountain Bike 26 Inch 48V 1000W Motor Lang Range Aluminium Alloy Ebike

#### **Product Specification**

Gears: 7 Speed
 Range Per Power: 31 - 60 Km
 Frame Material: Aluminum Alloy

• Wheel Size: 26"

Max Speed: 30-50Km/hVoltage: 48V

Power Supply: Lithium Battery
Braking System: Disc Brake
Torque: 90-100 Nm
Charging Time: >3 Hours

Motor Position: Rear Hub Motor
Battery Position: Integrated Battery
Battery Capacity: 48V 17.5 AH
Product Name: Mountain Ebike

Battery: 48V 17.5AH Lithium Battery

### **Product Description**

| Frame               | Aluminum alloy                | Motor            | 48V 1000W (1500W peak)             |
|---------------------|-------------------------------|------------------|------------------------------------|
| Battery             | 48V 17.5Ah lithium battery    | Max speed        | 40km/h(can be adjust as request)   |
| Charger             | 48V 2A smart charger          | Charging time    | 4-6 hours                          |
| Range per<br>charge | 185-200km (with dual battery) | Gears            | 7 speed gears                      |
| Front fork          | Al alloy with suspension      | Brakes           | Front and rear disk brakes         |
| Tires               | 26"x4.0 fat tires             | Display          | Digital LCD display                |
| Lights              | LED headlight and taillight   | Saddle           | Comfortable with suspension saddle |
| Weight              | 35kgs                         | Loading capacity | 150kgs                             |
| Riding mode         | Throttle/Pedal assist or both | Package          | 7 layers strong corrugated carton  |
| Certification       | CE,EN15194,RoHS               | Warranty         | 2 years                            |