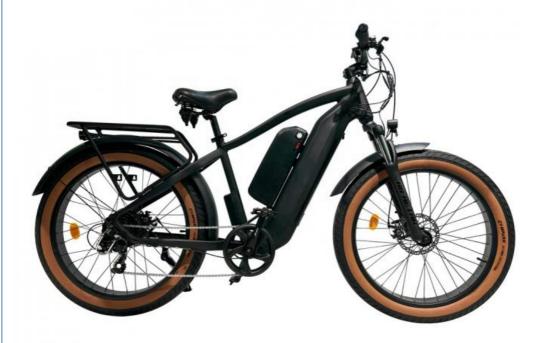

# Adult Electric Mountain Bike 26 Inch 48V 1000W Motor Lang Range Aluminium Alloy Ebike

### Product Description

Electric Mountain Bike 26 Inch 48V 1000W Motor Lang Range Aluminium Alloy Ebike For Adult

### **Product Description**

| Frame               | Aluminum alloy                | Motor            | 48V 1000W (1500W peak)             |
|---------------------|-------------------------------|------------------|------------------------------------|
| Battery             | 48V 17.5Ah lithium battery    | Max speed        | 40km/h(can be adjust as request)   |
| Charger             | 48V 2A smart charger          | Charging time    | 4-6 hours                          |
| Range per<br>charge | 185-200km (with dual battery) | Gears            | 7 speed gears                      |
| Front fork          | Al alloy with suspension      | Brakes           | Front and rear disk brakes         |
| Tires               | 26"x4.0 fat tires             | Display          | Digital LCD display                |
| Lights              | LED headlight and taillight   | Saddle           | Comfortable with suspension saddle |
| Weight              | 35kgs                         | Loading capacity | 150kgs                             |
| Riding mode         | Throttle/Pedal assist or both | Package          | 7 layers strong corrugated carton  |
| Certification       | CE,EN15194,RoHS               | Warranty         | 2 years                            |