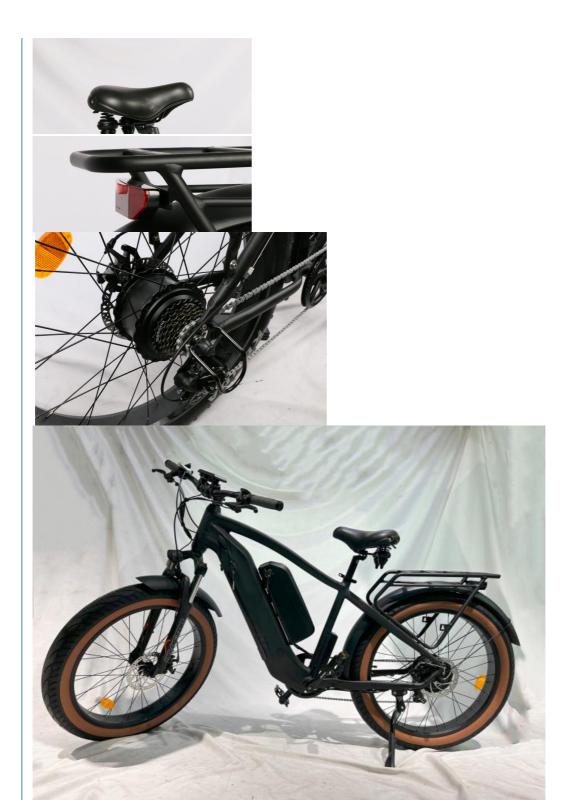

#### More Images

### **Product Description**

| Frame               | Aluminum alloy                | Motor            | 48V 1000W (1500W peak)             |
|---------------------|-------------------------------|------------------|------------------------------------|
| Battery             | 48V 17.5Ah lithium battery    | Max speed        | 40km/h(can be adjust as request)   |
| Charger             | 48V 2A smart charger          | Charging time    | 4-6 hours                          |
| Range per<br>charge | 185-200km (with dual battery) | Gears            | 7 speed gears                      |
| Front fork          | Al alloy with suspension      | Brakes           | Front and rear disk brakes         |
| Tires               | 26"x4.0 fat tires             | Display          | Digital LCD display                |
| Lights              | LED headlight and taillight   | Saddle           | Comfortable with suspension saddle |
| Weight              | 35kgs                         | Loading capacity | 150kgs                             |
| Riding mode         | Throttle/Pedal assist or both | Package          | 7 layers strong corrugated carton  |
| Certification       | CE,EN15194,RoHS               | Warranty         | 2 years                            |