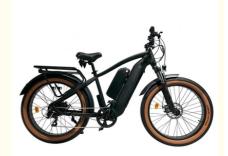

# Adult Electric Mountain Bike 26 Inch 48V 1000W Motor Lang Range Aluminium Alloy Ebike

#### **Product Specification**

Gears: 7 Speed
 Range Per Power: 31 - 60 Km
 Frame Material: Aluminum Alloy

• Wheel Size: 26"

Max Speed: 30-50Km/hVoltage: 48V

Power Supply: Lithium Battery
Braking System: Disc Brake
Torque: 90-100 Nm
Charging Time: >3 Hours

Motor Position: Rear Hub Motor
Battery Position: Integrated Battery
Battery Capacity: 48V 17.5 AH
Product Name: Mountain Ebike

Battery: 48V 17.5AH Lithium Battery

### **Product Description**

| Frame               | Aluminum alloy                | Motor            | 48V 1000W (1500W peak)             |
|---------------------|-------------------------------|------------------|------------------------------------|
| Battery             | 48V 17.5Ah lithium battery    | Max speed        | 40km/h(can be adjust as request)   |
| Charger             | 48V 2A smart charger          | Charging time    | 4-6 hours                          |
| Range per<br>charge | 185-200km (with dual battery) | Gears            | 7 speed gears                      |
| Front fork          | Al alloy with suspension      | Brakes           | Front and rear disk brakes         |
| Tires               | 26"x4.0 fat tires             | Display          | Digital LCD display                |
| Lights              | LED headlight and taillight   | Saddle           | Comfortable with suspension saddle |
| Weight              | 35kgs                         | Loading capacity | 150kgs                             |
| Riding mode         | Throttle/Pedal assist or both | Package          | 7 layers strong corrugated carton  |
| Certification       | CE,EN15194,RoHS               | Warranty         | 2 years                            |