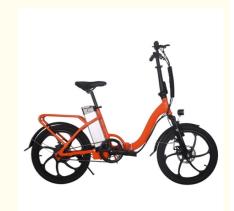

# 2019 most beautiful 20 inch foldable ebike with disc brake down tube battery position

### **Product Specification**

- Gears:
- Range Per Power:
- Frame Material:
- Wheel Size:
- Max Speed:
- Voltage:
- Power Supply:
- Braking System:
- Torque:
- Charging Time:
- Motor Position:
- Battery Position:
- Battery Capacity:
- Smart Type:
- Product Name:
- 31 60 Km Aluminum Alloy 20" 30-50Km/h, 25 Or 32km/h Optional 36V Lithium Battery Disc Brake 60-70 Nm >3 Hours Rear Hub Motor Down Tube 10.5 AH Sensor, Electronic, Digital

# PRODUCT DESCRIPTION

Huzhou Thunder Electric Bike Co., Ltd.

| Fra<br>me                  | Aluminium alloy                     | Tyre size        | 20"*1.95 tires                        |
|----------------------------|-------------------------------------|------------------|---------------------------------------|
| Mot<br>or                  | 36V 250W brushless hub motor        | Max speed        | 25km/h(can be adjustable)             |
| Batt<br>ery                | 36V 10.5Ah Li-ion battery           | Range per charge | 40-50km depend on loading and terrain |
| Brak<br>es                 | Front/rear disc brakes              | Charger          | 36V 2Amp smart charger                |
| Dera<br>illeur<br>s        | Single gear(6-speed-gears optional) | Charging time    | 4-6 hours                             |
| Fron<br>t fork             | Alloy front fork with suspension    | Display          | Digital LCD screen display            |
| Ligh<br>ts                 | LED lights                          | Seat             | Plush big comfortable and soft saddle |
| Ridi<br>ng<br>mod<br>e     | Throttle/Pedal assist or both       | Package          | 7 layers strong corrugated cartons    |
| Wei<br>ght                 | 23kgs                               | Loading capacity | 150kgs                                |
| Cer<br>tific<br>atio<br>ns | CE, RoHS,EN15194                    | Warranty         | 2 years                               |