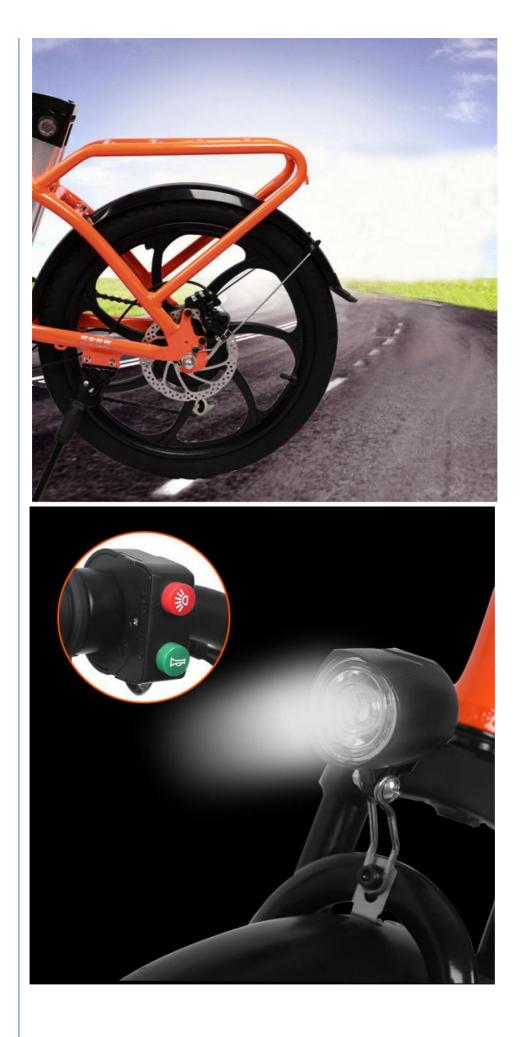

# PRODUCT DESCRIPTION

Huzhou Thunder Electric Bike Co., Ltd.

| Fra<br>me                  | Aluminium alloy                     | Tyre size        | 20"*1.95 tires                        |
|----------------------------|-------------------------------------|------------------|---------------------------------------|
| Mot<br>or                  | 36V 250W brushless hub motor        | Max speed        | 25km/h(can be adjustable)             |
| Batt<br>ery                | 36V 10.5Ah Li-ion battery           | Range per charge | 40-50km depend on loading and terrain |
| Brak<br>es                 | Front/rear disc brakes              | Charger          | 36V 2Amp smart charger                |
| Dera<br>illeur<br>s        | Single gear(6-speed-gears optional) | Charging time    | 4-6 hours                             |
| Fron<br>t fork             | Alloy front fork with suspension    | Display          | Digital LCD screen display            |
| Ligh<br>ts                 | LED lights                          | Seat             | Plush big comfortable and soft saddle |
| Ridi<br>ng<br>mod<br>e     | Throttle/Pedal assist or both       | Package          | 7 layers strong corrugated cartons    |
| Wei<br>ght                 | 23kgs                               | Loading capacity | 150kgs                                |
| Cer<br>tific<br>atio<br>ns | CE, RoHS,EN15194                    | Warranty         | 2 years                               |