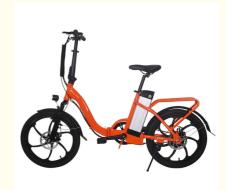

# 2019 most beautiful 20 inch foldable ebike with disc brake down tube battery position

### **Product Specification**

- Gears:
- Range Per Power:
- Frame Material:
- Wheel Size:
- Max Speed:
- Voltage:
- Power Supply:
- Braking System:
- Torque:
- Charging Time:
- Motor Position:
- Battery Position:
- Battery Capacity:
- Smart Type:
- Product Name:
- 31 60 Km Aluminum Alloy 20" 30-50Km/h, 25 Or 32km/h Optional 36V Lithium Battery Disc Brake 60-70 Nm >3 Hours Rear Hub Motor Down Tube 10.5 AH Sensor, Electronic, Digital

# PRODUCT DESCRIPTION

Huzhou Thunder Electric Bike Co., Ltd.

| Fra<br>me                  | Aluminium alloy                     | Tyre size        | 20"*1.95 tires                        |
|----------------------------|-------------------------------------|------------------|---------------------------------------|
| Mot<br>or                  | 36V 250W brushless hub motor        | Max speed        | 25km/h(can be adjustable)             |
| Batt<br>ery                | 36V 10.5Ah Li-ion battery           | Range per charge | 40-50km depend on loading and terrain |
| Brak<br>es                 | Front/rear disc brakes              | Charger          | 36V 2Amp smart charger                |
| Dera<br>illeur<br>s        | Single gear(6-speed-gears optional) | Charging time    | 4-6 hours                             |
| Fron<br>t fork             | Alloy front fork with suspension    | Display          | Digital LCD screen display            |
| Ligh<br>ts                 | LED lights                          | Seat             | Plush big comfortable and soft saddle |
| Ridi<br>ng<br>mod<br>e     | Throttle/Pedal assist or both       | Package          | 7 layers strong corrugated cartons    |
| Wei<br>ght                 | 23kgs                               | Loading capacity | 150kgs                                |
| Cer<br>tific<br>atio<br>ns | CE, RoHS,EN15194                    | Warranty         | 2 years                               |