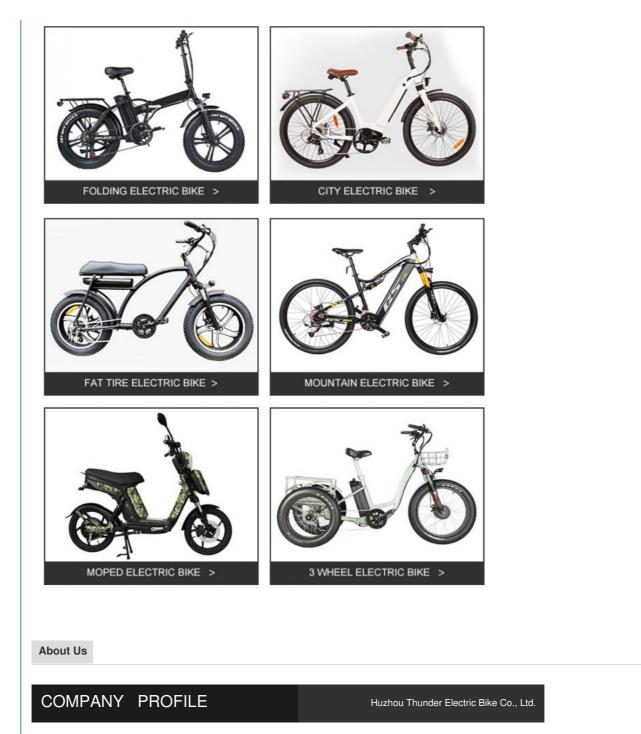

| Display          | Digital LCD screen display            |
| Ligh<br>ts                 | LED lights                          | Seat             | Plush big comfortable and soft saddle |
| Ridi<br>ng<br>mod<br>e     | Throttle/Pedal assist or both       | Package          | 7 layers strong corrugated cartons    |
| Wei<br>ght                 | 23kgs                               | Loading capacity | 150kgs                                |
| Cer<br>tific<br>atio<br>ns | CE, RoHS,EN15194                    | Warranty         | 2 years                               |

#### **More Details**

1.Max loading: 130KGS

2.Max speed :25/32/40km/h which can be adjustable

3.N.W./G.W.:25KGS/30KGS

4.Qty/container: 130pcs/20ft,336pcs/40HQ

**Product Pictures** 

### **PRODUCT PICTURES**













Thunder Ebike was co-founded by Harry Lei and Jupiter Zhang,who have been working for ebikes research since 2007.We dedicated to design and manufacture most durable electric bikes with much affordable prices.Our product range include City/Mountain and Folding Electric Bikes,Electric Scooters,Electric Fat Bikes and Electric Tricycles.Thunder was located beautiful Huzhou city, Zhejiang province of China,and our products have been approved by CE,EN15194,UL,RoHS and ISO9001 certificates.

We have been selling ebikes to 40 countries and regions, our customers are mainly from Europe, North America, Asia, South America and Oceanian, and we already cooperated with some big chain store, supermarket and webshop sales company.



# SHOW ROOM& OUR TEAM

Huzhou Thunder Electric Bike Co., Ltd.



# OU