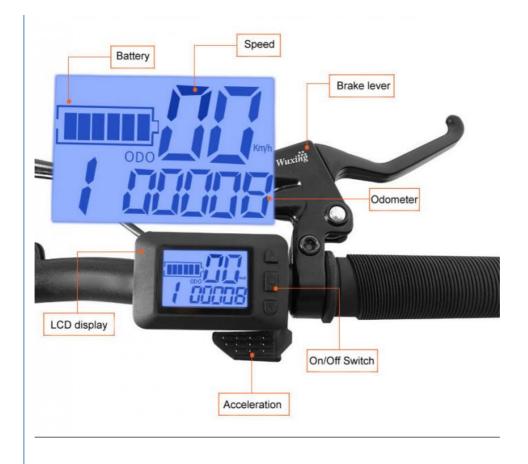

### **Product Specification**

- Gears:
- Range Per Power:
- Frame Material:
- Wheel Size:
- Max Speed:
- Voltage:
- Power Supply:
- Braking System:
- Torque:
- Charging Time:
- Motor Position:
- Battery Position:
- Battery Capacity:
- Smart Type:
- Product Name:
- 31 60 Km Aluminum Alloy 20" 30-50Km/h, 25 Or 32km/h Optional 36V Lithium Battery Disc Brake 60-70 Nm >3 Hours Rear Hub Motor Down Tube 10.5 AH Sensor, Electronic, Digital

# PRODUCT DESCRIPTION

Huzhou Thunder Electric Bike Co., Ltd.

| Fra<br>me                  | Aluminium alloy                     | Tyre size        | 20"*1.95 tires                        |
|----------------------------|-------------------------------------|------------------|---------------------------------------|
| Mot<br>or                  | 36V 250W brushless hub motor        | Max speed        | 25km/h(can be adjustable)             |
| Batt<br>ery                | 36V 10.5Ah Li-ion battery           | Range per charge | 40-50km depend on loading and terrain |
| Brak<br>es                 | Front/rear disc brakes              | Charger          | 36V 2Amp smart charger                |
| Dera<br>illeur<br>s        | Single gear(6-speed-gears optional) | Charging time    | 4-6 hours                             |
| Fron<br>t fork             | Alloy front fork with suspension    | Display          | Digital LCD screen display            |
| Ligh<br>ts                 | LED lights                          | Seat             | Plush big comfortable and soft saddle |
| Ridi<br>ng<br>mod<br>e     | Throttle/Pedal assist or both       | Package          | 7 layers strong corrugated cartons    |
| Wei<br>ght                 | 23kgs                               | Loading capacity | 150kgs                                |
| Cer<br>tific<br>atio<br>ns | CE, RoHS,EN15194                    | Warranty         | 2 years                               |