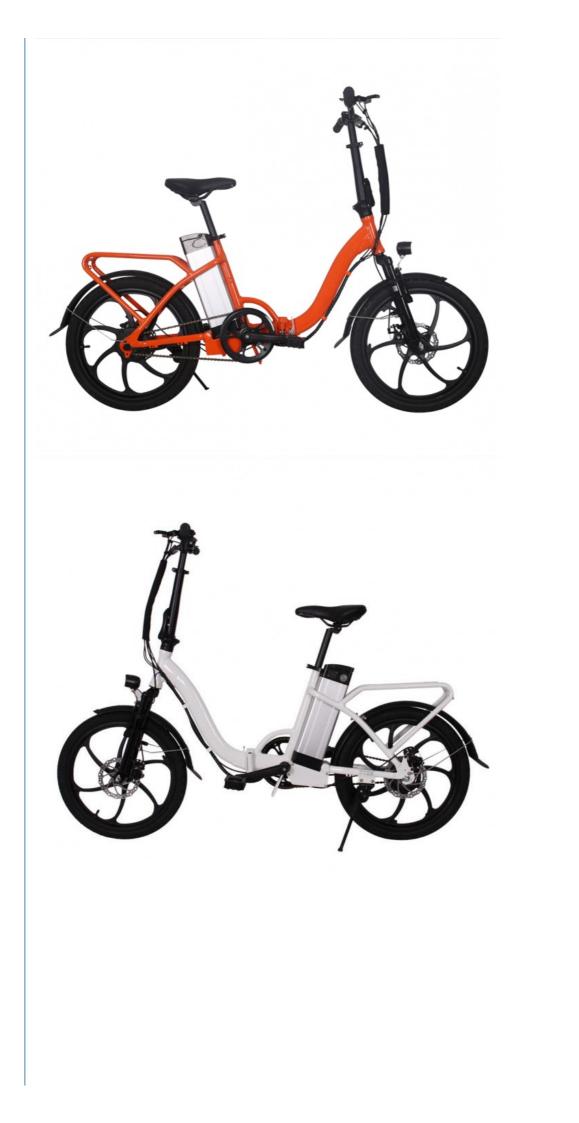

ion    | Display          | Digital LCD screen display            |
| Ligh<br>ts                 | LED lights                          | Seat             | Plush big comfortable and soft saddle |
| Ridi<br>ng<br>mod<br>e     | Throttle/Pedal assist or both       | Package          | 7 layers strong corrugated cartons    |
| Wei<br>ght                 | 23kgs                               | Loading capacity | 150kgs                                |
| Cer<br>tific<br>atio<br>ns | CE, RoHS,EN15194                    | Warranty         | 2 years                               |

#### **More Details**

1.Max loading: 130KGS

2.Max speed :25/32/40km/h which can be adjustable

3.N.W./G.W.:25KGS/30KGS

4.Qty/container: 130pcs/20ft,336pcs/40HQ

**Product Pictures** 

### **PRODUCT PICTURES**













Thunder Ebike was co-founded by Harry Lei and Jupiter Zhang,who have been working for ebikes research since 2007.We dedicated to design and manufacture most durable electric bikes with much affordable prices.Our product range include City/Mountain and Folding Electric Bikes,Electric Scooters,Electric Fat Bikes and Electric Tricycles.Thunder was located beautiful Huzhou city, Zhejiang province of China,and our products have been approved by CE,EN15194,UL,RoHS and ISO9001 certificates.

We have been selling ebikes to 40 countries and regions, our customers are mainly from Europe, North America, Asia, South America and Oceanian, and we already cooperated with some big chain store, supermarket and webshop sales company.



# SHOW ROOM& OUR TEAM

Huzhou Thunder Electric Bike Co., Ltd.