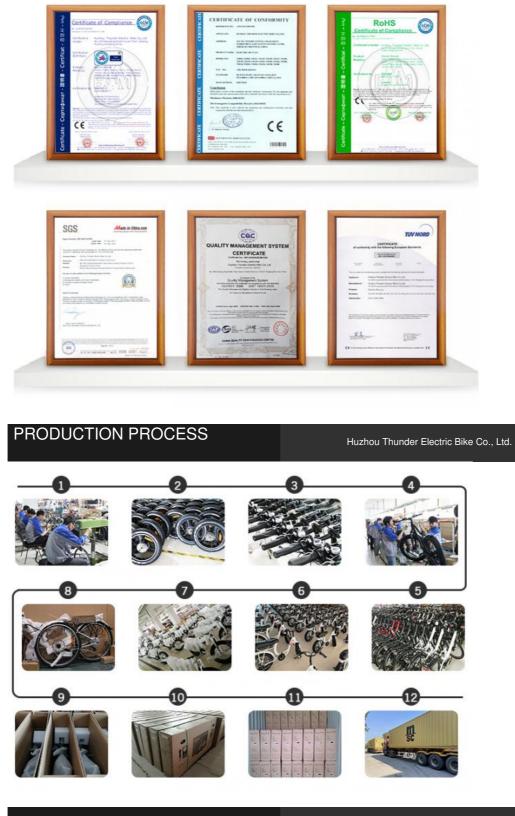

# OUR CERTIFICATE

#### **More Details**

1.Max loading: 130KGS

2.Max speed :25/32/40km/h which can be adjustable

3.N.W./G.W.:25KGS/30KGS

4.Qty/container: 130pcs/20ft,336pcs/40HQ

**Product Pictures** 