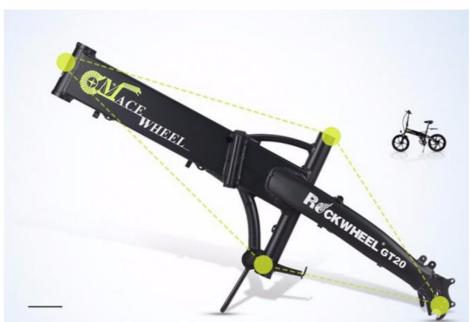

# PRODUCT DESCRIPTION

Huzhou Thunder Electric Bike Co., Ltd.

| Fra<br>me                  | Aluminium alloy                  | Tyre size        | 20"*2.35 tires                        |
|----------------------------|----------------------------------|------------------|---------------------------------------|
| Mot<br>or                  | 48V 350W brushless hub motor     | Max speed        | 35-40km/h(can be adjustable)          |
| Batt<br>ery                | 48V 10Ah Li-ion battery          | Range per charge | 50-60km depend on loading and terrain |
| Brak<br>es                 | Front/rear disc brakes           | Charger          | 48V 2Amp smart charger                |
| Dera<br>illeur<br>s        | Shimano 7-speed-gears            | Charging time    | 4-6 hours                             |
| Fron<br>t fork             | Alloy front fork with suspension | Display          | Digital LCD screen display            |
| Ligh<br>ts                 | LED lights                       | Seat             | Plush big comfortable and soft saddle |
| Ridi<br>ng<br>mod<br>e     | Throttle/Pedal assist or both    | Package          | 7 layers strong corrugated cartons    |
| Wei<br>ght                 | 25kgs                            | Loading capacity | 150kgs                                |
| Cer<br>tific<br>atio<br>ns | CE, RoHS,EN15194                 | Warranty         | 2 years                               |