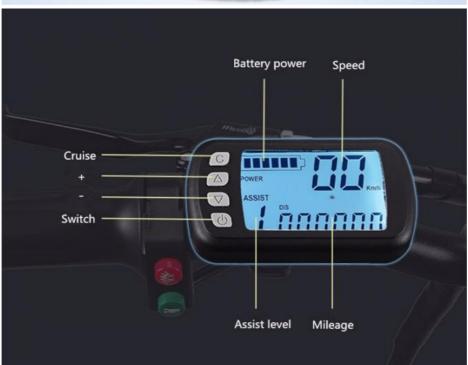

# PRODUCT DESCRIPTION

Huzhou Thunder Electric Bike Co., Ltd.

| Fra<br>me                  | Aluminium alloy                  | Tyre size        | 20"*2.35 tires                        |
|----------------------------|----------------------------------|------------------|---------------------------------------|
| Mot<br>or                  | 48V 350W brushless hub motor     | Max speed        | 35-40km/h(can be adjustable)          |
| Batt<br>ery                | 48V 10Ah Li-ion battery          | Range per charge | 50-60km depend on loading and terrain |
| Brak<br>es                 | Front/rear disc brakes           | Charger          | 48V 2Amp smart charger                |
| Dera<br>illeur<br>s        | Shimano 7-speed-gears            | Charging time    | 4-6 hours                             |
| Fron<br>t fork             | Alloy front fork with suspension | Display          | Digital LCD screen display            |
| Ligh<br>ts                 | LED lights                       | Seat             | Plush big comfortable and soft saddle |
| Ridi<br>ng<br>mod<br>e     | Throttle/Pedal assist or both    | Package          | 7 layers strong corrugated cartons    |
| Wei<br>ght                 | 25kgs                            | Loading capacity | 150kgs                                |
| Cer<br>tific<br>atio<br>ns | CE, RoHS,EN15194                 | Warranty         | 2 years                               |