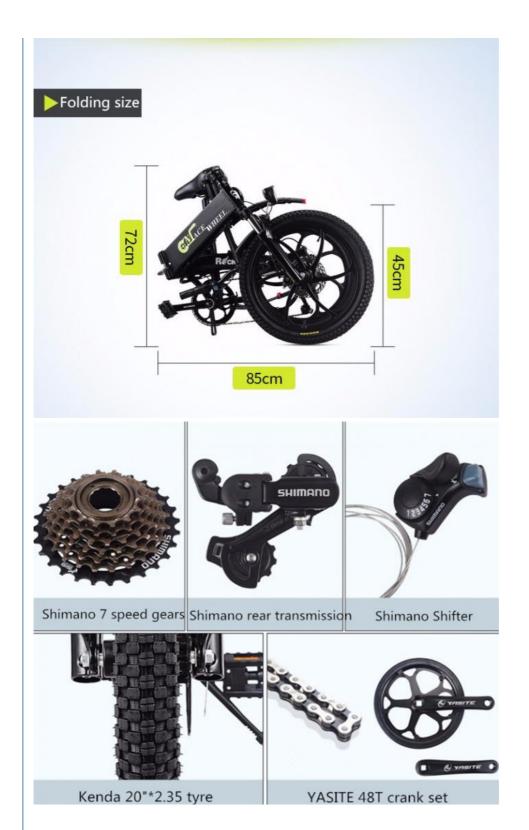

#### **Product Specification**

Gears: 6 Speed
Range Per Power: 31 - 60 Km
Frame Material: Aluminum Alloy
Wheel Size: 20", 20 Inch
Max Speed: <30km/h</li>
Voltage: 48V

Power Supply: Lithium Battery
 Braking System: Disc Brake
 Charging Time: >3 Hours

Motor Position: Rear Hub MotorBattery Position: Integrated Battery

• Battery Capacity: 48v10Ah

• Tire Width: 20"\*2.25, 20"\*2.35

Product Name: Aluminum Folding Electric Bike Battery: 48V 10AH Lithium Battery

# PRODUCT DESCRIPTION

Huzhou Thunder Electric Bike Co., Ltd.

| Fra<br>me                  | Aluminium alloy                  | Tyre size        | 20"*2.35 tires                        |
|----------------------------|----------------------------------|------------------|---------------------------------------|
| Mot<br>or                  | 48V 350W brushless hub motor     | Max speed        | 35-40km/h(can be adjustable)          |
| Batt<br>ery                | 48V 10Ah Li-ion battery          | Range per charge | 50-60km depend on loading and terrain |
| Brak<br>es                 | Front/rear disc brakes           | Charger          | 48V 2Amp smart charger                |
| Dera<br>illeur<br>s        | Shimano 7-speed-gears            | Charging time    | 4-6 hours                             |
| Fron<br>t fork             | Alloy front fork with suspension | Display          | Digital LCD screen display            |
| Ligh<br>ts                 | LED lights                       | Seat             | Plush big comfortable and soft saddle |
| Ridi<br>ng<br>mod<br>e     | Throttle/Pedal assist or both    | Package          | 7 layers strong corrugated cartons    |
| Wei<br>ght                 | 25kgs                            | Loading capacity | 150kgs                                |
| Cer<br>tific<br>atio<br>ns | CE, RoHS,EN15194                 | Warranty         | 2 years                               |