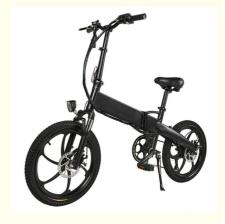

#### **Product Specification**

Gears: 6 Speed
Range Per Power: 31 - 60 Km
Frame Material: Aluminum Alloy
Wheel Size: 20", 20 Inch
Max Speed: <30km/h</li>
Voltage: 48V

Power Supply: Lithium Battery
 Braking System: Disc Brake
 Charging Time: >3 Hours

Motor Position: Rear Hub MotorBattery Position: Integrated Battery

• Battery Capacity: 48v10Ah

• Tire Width: 20"\*2.25, 20"\*2.35

Product Name: Aluminum Folding Electric Bike Battery: 48V 10AH Lithium Battery

# PRODUCT DESCRIPTION

Huzhou Thunder Electric Bike Co., Ltd.

| Fra<br>me                  | Aluminium alloy                  | Tyre size        | 20"*2.35 tires                        |
|----------------------------|----------------------------------|------------------|---------------------------------------|
| Mot<br>or                  | 48V 350W brushless hub motor     | Max speed        | 35-40km/h(can be adjustable)          |
| Batt<br>ery                | 48V 10Ah Li-ion battery          | Range per charge | 50-60km depend on loading and terrain |
| Brak<br>es                 | Front/rear disc brakes           | Charger          | 48V 2Amp smart charger                |
| Dera<br>illeur<br>s        | Shimano 7-speed-gears            | Charging time    | 4-6 hours                             |
| Fron<br>t fork             | Alloy front fork with suspension | Display          | Digital LCD screen display            |
| Ligh<br>ts                 | LED lights                       | Seat             | Plush big comfortable and soft saddle |
| Ridi<br>ng<br>mod<br>e     | Throttle/Pedal assist or both    | Package          | 7 layers strong corrugated cartons    |
| Wei<br>ght                 | 25kgs                            | Loading capacity | 150kgs                                |
| Cer<br>tific<br>atio<br>ns | CE, RoHS,EN15194                 | Warranty         | 2 years                               |