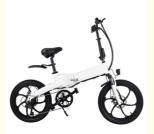

#### **Product Specification**

Gears: 6 Speed
Range Per Power: 31 - 60 Km
Frame Material: Aluminum Alloy
Wheel Size: 20", 20 Inch
Max Speed: <30km/h</li>
Voltage: 48V

Power Supply: Lithium Battery
 Braking System: Disc Brake
 Charging Time: >3 Hours

Motor Position: Rear Hub MotorBattery Position: Integrated Battery

• Battery Capacity: 48v10Ah

• Tire Width: 20"\*2.25, 20"\*2.35

Product Name: Aluminum Folding Electric Bike Battery: 48V 10AH Lithium Battery

# PRODUCT DESCRIPTION

Huzhou Thunder Electric Bike Co., Ltd.

| Fra<br>me                  | Aluminium alloy                  | Tyre size        | 20"*2.35 tires                        |
|----------------------------|----------------------------------|------------------|---------------------------------------|
| Mot<br>or                  | 48V 350W brushless hub motor     | Max speed        | 35-40km/h(can be adjustable)          |
| Batt<br>ery                | 48V 10Ah Li-ion battery          | Range per charge | 50-60km depend on loading and terrain |
| Brak<br>es                 | Front/rear disc brakes           | Charger          | 48V 2Amp smart charger                |
| Dera<br>illeur<br>s        | Shimano 7-speed-gears            | Charging time    | 4-6 hours                             |
| Fron<br>t fork             | Alloy front fork with suspension | Display          | Digital LCD screen display            |
| Ligh<br>ts                 | LED lights                       | Seat             | Plush big comfortable and soft saddle |
| Ridi<br>ng<br>mod<br>e     | Throttle/Pedal assist or both    | Package          | 7 layers strong corrugated cartons    |
| Wei<br>ght                 | 25kgs                            | Loading capacity | 150kgs                                |
| Cer<br>tific<br>atio<br>ns | CE, RoHS,EN15194                 | Warranty         | 2 years                               |