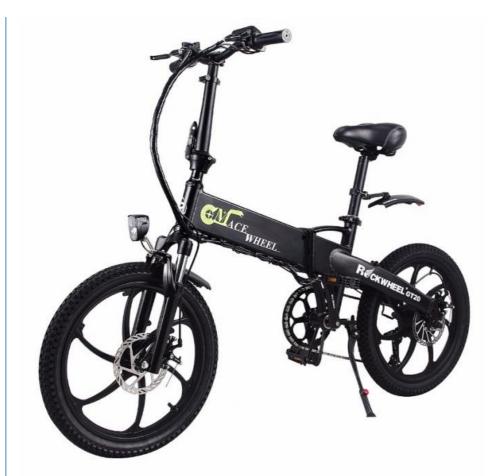

# PRODUCT DESCRIPTION

Huzhou Thunder Electric Bike Co., Ltd.

| Fra<br>me                  | Aluminium alloy                  | Tyre size        | 20"*2.35 tires                        |
|----------------------------|----------------------------------|------------------|---------------------------------------|
| Mot<br>or                  | 48V 350W brushless hub motor     | Max speed        | 35-40km/h(can be adjustable)          |
| Batt<br>ery                | 48V 10Ah Li-ion battery          | Range per charge | 50-60km depend on loading and terrain |
| Brak<br>es                 | Front/rear disc brakes           | Charger          | 48V 2Amp smart charger                |
| Dera<br>illeur<br>s        | Shimano 7-speed-gears            | Charging time    | 4-6 hours                             |
| Fron<br>t fork             | Alloy front fork with suspension | Display          | Digital LCD screen display            |
| Ligh<br>ts                 | LED lights                       | Seat             | Plush big comfortable and soft saddle |
| Ridi<br>ng<br>mod<br>e     | Throttle/Pedal assist or both    | Package          | 7 layers strong corrugated cartons    |
| Wei<br>ght                 | 25kgs                            | Loading capacity | 150kgs                                |
| Cer<br>tific<br>atio<br>ns | CE, RoHS,EN15194                 | Warranty         | 2 years                               |

#### **More Details**

1.Max loading: 120-150KGS

2.Max speed :25/32/40km/h which can be adjustable

3.N.W./G.W.:25KGS/30KGS

4.Qty/container: 90pcs/20ft,210pcs/40HQ

**Product Pictures** 