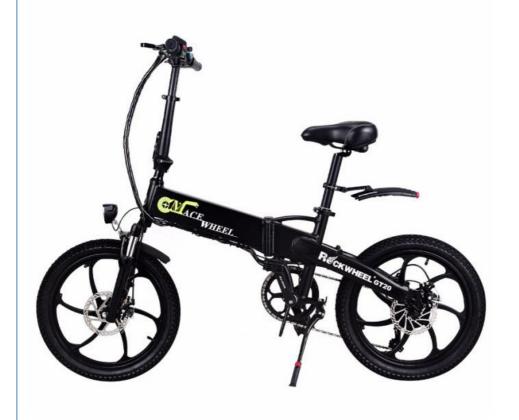

# Convenient Shimano 7-speed-gears 6 Spoke MTB Style Aluminum Folding Electric Bike

# PRODUCT DESCRIPTION

Huzhou Thunder Electric Bike Co., Ltd.

| Fra<br>me                  | Aluminium alloy                  | Tyre size        | 20"*2.35 tires                        |
|----------------------------|----------------------------------|------------------|---------------------------------------|
| Mot<br>or                  | 48V 350W brushless hub motor     | Max speed        | 35-40km/h(can be adjustable)          |
| Batt<br>ery                | 48V 10Ah Li-ion battery          | Range per charge | 50-60km depend on loading and terrain |
| Brak<br>es                 | Front/rear disc brakes           | Charger          | 48V 2Amp smart charger                |
| Dera<br>illeur<br>s        | Shimano 7-speed-gears            | Charging time    | 4-6 hours                             |
| Fron<br>t fork             | Alloy front fork with suspension | Display          | Digital LCD screen display            |
| Ligh<br>ts                 | LED lights                       | Seat             | Plush big comfortable and soft saddle |
| Ridi<br>ng<br>mod<br>e     | Throttle/Pedal assist or both    | Package          | 7 layers strong corrugated cartons    |
| Wei<br>ght                 | 25kgs                            | Loading capacity | 150kgs                                |
| Cer<br>tific<br>atio<br>ns | CE, RoHS,EN15194                 | Warranty         | 2 years                               |