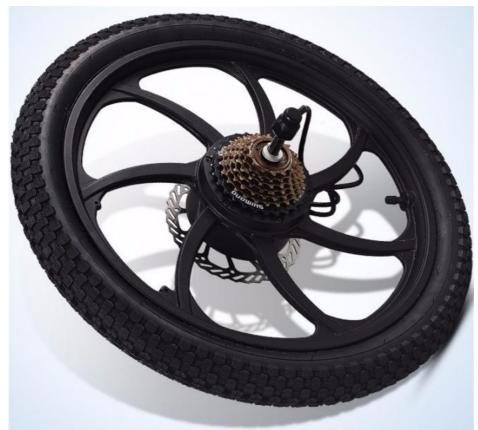

#### **Product Specification**

Gears: 6 Speed
Range Per Power: 31 - 60 Km
Frame Material: Aluminum Alloy
Wheel Size: 20", 20 Inch
Max Speed: <30km/h</li>
Voltage: 48V

Power Supply: Lithium Battery
 Braking System: Disc Brake
 Charging Time: >3 Hours

Motor Position: Rear Hub MotorBattery Position: Integrated Battery

• Battery Capacity: 48v10Ah

• Tire Width: 20"\*2.25, 20"\*2.35

Product Name: Aluminum Folding Electric Bike Battery: 48V 10AH Lithium Battery

# PRODUCT DESCRIPTION

Huzhou Thunder Electric Bike Co., Ltd.

| Fra<br>me                  | Aluminium alloy                  | Tyre size        | 20"*2.35 tires                        |
|----------------------------|----------------------------------|------------------|---------------------------------------|
| Mot<br>or                  | 48V 350W brushless hub motor     | Max speed        | 35-40km/h(can be adjustable)          |
| Batt<br>ery                | 48V 10Ah Li-ion battery          | Range per charge | 50-60km depend on loading and terrain |
| Brak<br>es                 | Front/rear disc brakes           | Charger          | 48V 2Amp smart charger                |
| Dera<br>illeur<br>s        | Shimano 7-speed-gears            | Charging time    | 4-6 hours                             |
| Fron<br>t fork             | Alloy front fork with suspension | Display          | Digital LCD screen display            |
| Ligh<br>ts                 | LED lights                       | Seat             | Plush big comfortable and soft saddle |
| Ridi<br>ng<br>mod<br>e     | Throttle/Pedal assist or both    | Package          | 7 layers strong corrugated cartons    |
| Wei<br>ght                 | 25kgs                            | Loading capacity | 150kgs                                |
| Cer<br>tific<br>atio<br>ns | CE, RoHS,EN15194                 | Warranty         | 2 years                               |