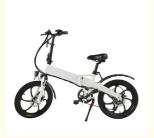

#### **Product Specification**

Gears: 6 Speed
Range Per Power: 31 - 60 Km
Frame Material: Aluminum Alloy
Wheel Size: 20", 20 Inch
Max Speed: <30km/h</li>
Voltage: 48V

Power Supply: Lithium Battery
 Braking System: Disc Brake
 Charging Time: >3 Hours

Motor Position: Rear Hub MotorBattery Position: Integrated Battery

• Battery Capacity: 48v10Ah

• Tire Width: 20"\*2.25, 20"\*2.35

Product Name: Aluminum Folding Electric Bike Battery: 48V 10AH Lithium Battery

# PRODUCT DESCRIPTION

Huzhou Thunder Electric Bike Co., Ltd.

| Fra<br>me                  | Aluminium alloy                  | Tyre size        | 20"*2.35 tires                        |
|----------------------------|----------------------------------|------------------|---------------------------------------|
| Mot<br>or                  | 48V 350W brushless hub motor     | Max speed        | 35-40km/h(can be adjustable)          |
| Batt<br>ery                | 48V 10Ah Li-ion battery          | Range per charge | 50-60km depend on loading and terrain |
| Brak<br>es                 | Front/rear disc brakes           | Charger          | 48V 2Amp smart charger                |
| Dera<br>illeur<br>s        | Shimano 7-speed-gears            | Charging time    | 4-6 hours                             |
| Fron<br>t fork             | Alloy front fork with suspension | Display          | Digital LCD screen display            |
| Ligh<br>ts                 | LED lights                       | Seat             | Plush big comfortable and soft saddle |
| Ridi<br>ng<br>mod<br>e     | Throttle/Pedal assist or both    | Package          | 7 layers strong corrugated cartons    |
| Wei<br>ght                 | 25kgs                            | Loading capacity | 150kgs                                |
| Cer<br>tific<br>atio<br>ns | CE, RoHS,EN15194                 | Warranty         | 2 years                               |