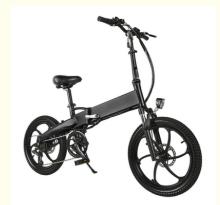

#### **Product Specification**

Gears: 6 Speed
Range Per Power: 31 - 60 Km
Frame Material: Aluminum Alloy
Wheel Size: 20", 20 Inch
Max Speed: <30km/h</li>
Voltage: 48V

Power Supply: Lithium Battery
 Braking System: Disc Brake
 Charging Time: >3 Hours

Motor Position: Rear Hub MotorBattery Position: Integrated Battery

• Battery Capacity: 48v10Ah

• Tire Width: 20"\*2.25, 20"\*2.35

Product Name: Aluminum Folding Electric Bike Battery: 48V 10AH Lithium Battery

# PRODUCT DESCRIPTION

Huzhou Thunder Electric Bike Co., Ltd.

| Fra<br>me                  | Aluminium alloy                  | Tyre size        | 20"*2.35 tires                        |
|----------------------------|----------------------------------|------------------|---------------------------------------|
| Mot<br>or                  | 48V 350W brushless hub motor     | Max speed        | 35-40km/h(can be adjustable)          |
| Batt<br>ery                | 48V 10Ah Li-ion battery          | Range per charge | 50-60km depend on loading and terrain |
| Brak<br>es                 | Front/rear disc brakes           | Charger          | 48V 2Amp smart charger                |
| Dera<br>illeur<br>s        | Shimano 7-speed-gears            | Charging time    | 4-6 hours                             |
| Fron<br>t fork             | Alloy front fork with suspension | Display          | Digital LCD screen display            |
| Ligh<br>ts                 | LED lights                       | Seat             | Plush big comfortable and soft saddle |
| Ridi<br>ng<br>mod<br>e     | Throttle/Pedal assist or both    | Package          | 7 layers strong corrugated cartons    |
| Wei<br>ght                 | 25kgs                            | Loading capacity | 150kgs                                |
| Cer<br>tific<br>atio<br>ns | CE, RoHS,EN15194                 | Warranty         | 2 years                               |