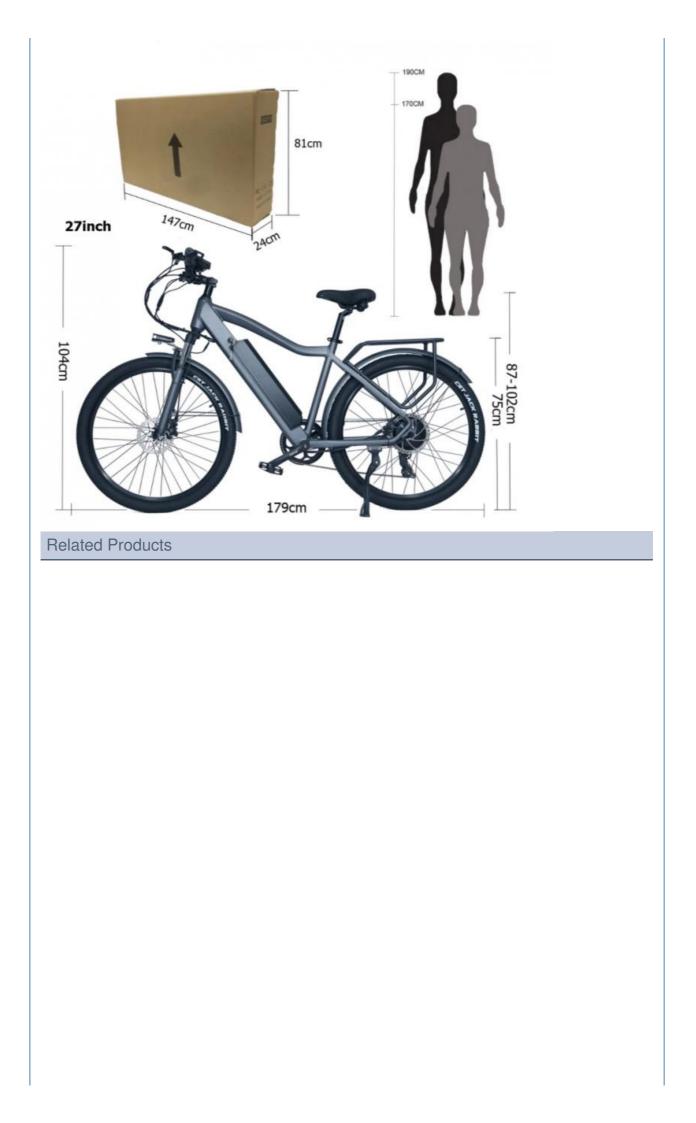

### **Product Specification**

- Gears:
- Range Per Power:
- Frame Material:
- Wheel Size:
- Max Speed:
- Voltage:
- Power Supply:
- Braking System:
- Torque:
- Charging Time:
- Motor Position:
- Battery Position:
- Battery Capacity:
- Product Name:
- Battery:
- 31 60 Km Aluminum Alloy 27.5"/29" 30-50Km/h 48V Lithium Battery Disc Brake 60-70 Nm >3 Hours Rear Hub Motor Integrated Battery 17AH

Electric Mountain Bike

48V 17AH Lithium Battery

7 Speed