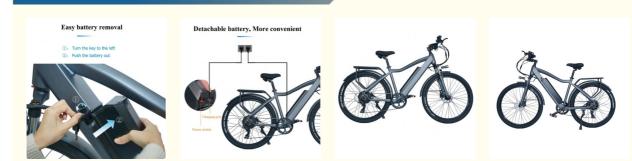

### More Images

## **Product Description**

Electric Mountain Bike 500W 48V Motor Power 7 Speed 17Ah Battery Disc Brake for Adults Product Description

| Frame               | Aluminum alloy                | Motor            | 48V 500W Brushless hub<br>motor      |  |
|---------------------|-------------------------------|------------------|--------------------------------------|--|
| Battery             | 48V 17Ah lithium battery      | Max speed        | 30-45km/h                            |  |
| Charger             | 48V 2A smart charger          | Charging time    | 4-6 hours                            |  |
| Range per<br>charge | 40-60km with pedal assist     | Gears            | 7 speed gears                        |  |
| Front fork          | Alloy fork with suspension    | Brakes           | Front and rear disc brakes           |  |
| Tires               | 27.5"x2.1/29"*2.1 tires       | Display          | LCD display                          |  |
| Lights              | LED headlight and taillight   | Saddle           | Light weight and soft saddle         |  |
| Weight              | 33kgs                         | Loading capacity | 125kgs                               |  |
| Riding mode         | Throttle/Pedal assist or both | Package          | 7 layers strong corrugated<br>carton |  |
| Certification       | CE                            | Warranty         | 2 years                              |  |
| Detailed Images     |                               |                  |                                      |  |