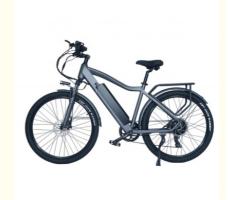

Electric Mountain Bike

48V 17AH Lithium Battery

7 Speed

## **Product Description**

Electric Mountain Bike 500W 48V Motor Power 7 Speed 17Ah Battery Disc Brake for Adults Product Description

| Frame               | Aluminum alloy                | Motor            | 48V 500W Brushless hub<br>motor      |  |
|---------------------|-------------------------------|------------------|--------------------------------------|--|
| Battery             | 48V 17Ah lithium battery      | Max speed        | 30-45km/h                            |  |
| Charger             | 48V 2A smart charger          | Charging time    | 4-6 hours                            |  |
| Range per<br>charge | 40-60km with pedal assist     | Gears            | 7 speed gears                        |  |
| Front fork          | Alloy fork with suspension    | Brakes           | Front and rear disc brakes           |  |
| Tires               | 27.5"x2.1/29"*2.1 tires       | Display          | LCD display                          |  |
| Lights              | LED headlight and taillight   | Saddle           | Light weight and soft saddle         |  |
| Weight              | 33kgs                         | Loading capacity | 125kgs                               |  |
| Riding mode         | Throttle/Pedal assist or both | Package          | 7 layers strong corrugated<br>carton |  |
| Certification       | CE                            | Warranty         | 2 years                              |  |
| Detailed Images     |                               |                  |                                      |  |