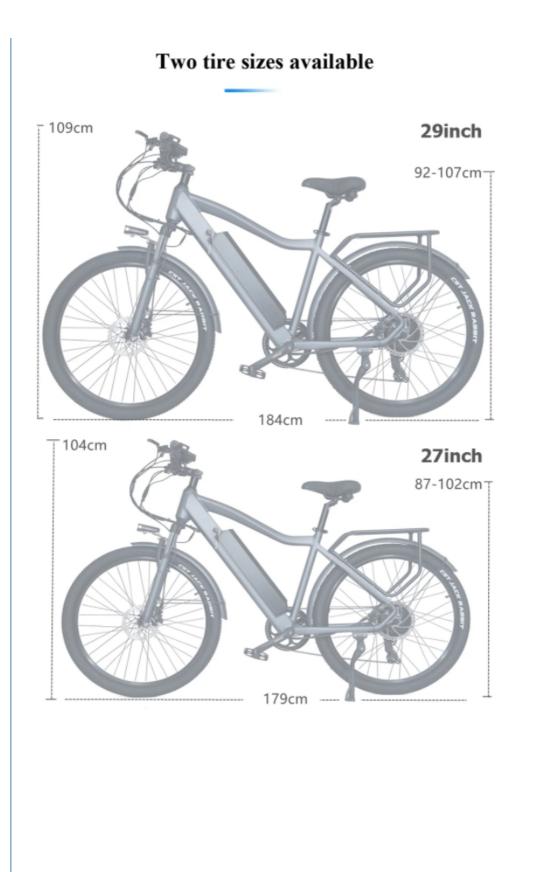

### **Product Specification**

- Gears:
- Range Per Power:
- Frame Material:
- Wheel Size:
- Max Speed:
- Voltage:
- Power Supply:
- Braking System:
- Torque:
- Charging Time:
- Motor Position:
- Battery Position:
- Battery Capacity:
- Product Name:
- Battery:
- 31 60 Km Aluminum Alloy 27.5"/29" 30-50Km/h 48V Lithium Battery Disc Brake 60-70 Nm >3 Hours Rear Hub Motor Integrated Battery 17AH

Electric Mountain Bike

48V 17AH Lithium Battery

7 Speed