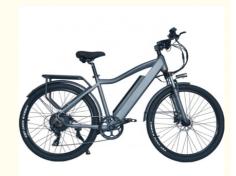

Electric Mountain Bike

48V 17AH Lithium Battery

7 Speed

## **Product Description**

Electric Mountain Bike 500W 48V Motor Power 7 Speed 17Ah Battery Disc Brake for Adults Product Description

| Frame               | Aluminum alloy                | Motor            | 48V 500W Brushless hub<br>motor      |  |
|---------------------|-------------------------------|------------------|--------------------------------------|--|
| Battery             | 48V 17Ah lithium battery      | Max speed        | 30-45km/h                            |  |
| Charger             | 48V 2A smart charger          | Charging time    | 4-6 hours                            |  |
| Range per<br>charge | 40-60km with pedal assist     | Gears            | 7 speed gears                        |  |
| Front fork          | Alloy fork with suspension    | Brakes           | Front and rear disc brakes           |  |
| Tires               | 27.5"x2.1/29"*2.1 tires       | Display          | LCD display                          |  |
| Lights              | LED headlight and taillight   | Saddle           | Light weight and soft saddle         |  |
| Weight              | 33kgs                         | Loading capacity | 125kgs                               |  |
| Riding mode         | Throttle/Pedal assist or both | Package          | 7 layers strong corrugated<br>carton |  |
| Certification       | CE                            | Warranty         | 2 years                              |  |
| Detailed Images     |                               |                  |                                      |  |