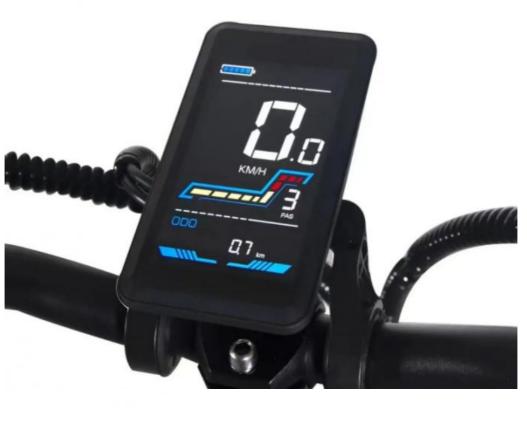

# Instrument Display

The various data of the bicycle are clearly visible

# Intelligent color LCD display

| Battery level                          |     | Light ON/OFF              |
|----------------------------------------|-----|---------------------------|
| Speed                                  |     | Cruise control            |
| Error code                             |     | Speed unit<br>KM/H<br>MPH |
| Odometer<br>Trip odometer<br>Max speed | PAS | PAS level                 |
| Average speed                          |     | Value and unit            |