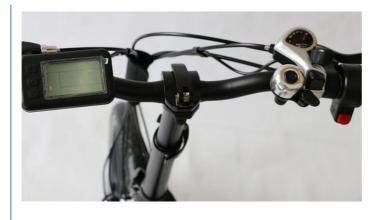

#### More Images

Black,white,red,blue, Optional

LCD Displayer

🐵 UN38.3

# **Detailed Images**