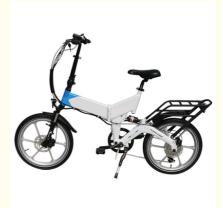

# 20 Inch Electric Bicycle With Pedal Assist 36V White Folding Electric **Bike**

## **Product Specification**

- Range Per Power:
- Frame Material:
- Wattage:
- Max Speed:
- Voltage:
- Power Supply:
- Motor:
- Foldable:
- Wheel Size:
- Product Name:
- Battery:
- Brake:
- Color:
- Display:
- Aluminum Alloy 200 - 250W 25-45KM/hour Optional, 25-45KM/hour Optional 36V Lithium Battery Brushless Yes 20 Inch Electric Bike 36V 10AH Lithium Battery Front Rear Disc Brake