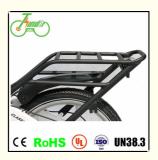

g

(Carton/Carton board/Foam/Foam bag)

OEM

31 - 60 Km

ce TH-040

# 20 Inch Electric Bicycle With Pedal Assist 36V White Folding Electric **Bike**

## **Basic Information**

- Place of Origin:
- Brand Name:
- Certification:
- Model Number:
- Minimum Order Quantity: 20 pieces
- Price:
- · Packaging Details:
- Supply Ability:



## **Product Specification**

- Range Per Power:
- Frame Material:
- Wattage:
- Max Speed:
- Voltage:
- Power Supply:
- Motor:
- Foldable:
- Wheel Size:
- Product Name:
- Battery:
- Brake:
- Color:
- Display:
- Aluminum Alloy 200 - 250W 25-45KM/hour Optional, 25-45KM/hour Optional 36V Lithium Battery Brushless Yes 20 Inch Electric Bike 36V 10AH Lithium Battery Front Rear Disc Brake



#### More Images





Black,white,red,blue, Optional

LCD Displayer



🐵 UN38.3



## **Product Description**



| Quality<br>Warrapty | 2 years                      | Tyre size   | 20"*2.125 kenda brand              |
|---------------------|------------------------------|-------------|------------------------------------|
| Color               | Black/white/red/silver       | PAS         | 1:1 intelligent pedal assistant    |
| Battery             | 36V10Ah Li-ion battery       | Certificati | CE, RoHS                           |
| Motor power         | 250w-500W optional           | Controller  | Small intelligent controller       |
| Motortymo           | Druchloss geared mater of    | Wheel       | Integrated wheel                   |
| Motor type          | Brushless geared motor 8fun  | Wheel       | integrated wheel                   |
| Brake               | Fr