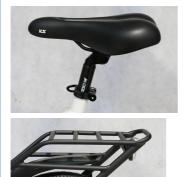

# **Detailed Images**

## **Product Specification**

- Range Per Power:
- Frame Material:
- Wattage:
- Max Speed:
- Voltage:
- Power Supply:
- Motor:
- Foldable:
- Wheel Size:
- Product Name:
- Battery:
- Brake:
- Color:
- Display:
- Aluminum Alloy 200 - 250W 25-45KM/hour Optional, 25-45KM/hour Optional 36V Lithium Battery Brushless Yes 20 Inch Electric Bike 36V 10AH Lithium Battery Front Rear Disc Brake