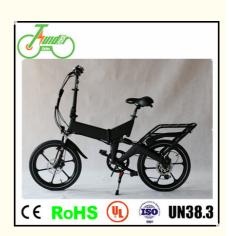

0-99 pieces

5000 Piece/Pieces per Month

Electric bike with export standard packing

(Carton/Carton board/Foam/Foam bag)

OEM

31 - 60 Km

ce TH-040

# 20 Inch Electric Bicycle With Pedal Assist 36V White Folding Electric **Bike**

## **Basic Information**

- Place of Origin:
- Brand Name:
- Certification:
- Model Number:
- Minimum Order Quantity: 20 pieces
- Price:
- · Packaging Details:
- Supply Ability:



## **Product Specification**

- Range Per Power:
- Frame Material:
- Wattage:
- Max Speed:
- Voltage:
- Power Supply:
- Motor:
- Foldable:
- Wheel Size:
- Product Name:
- Battery:
- Brake:
- Color:
- Display:
- Aluminum Alloy 200 - 250W 25-45KM/hour Optional, 25-45KM/hour Optional 36V Lithium Battery Brushless Yes 20 Inch Electric Bike 36V 10AH Lithium Battery Front Rear Disc Brake



#### More Images





Black,white,red,blue, Optional

LCD Displayer



🐵 UN38.3



## **Product Description**



| Quality<br>Warrapty | 2 years                      | Tyre size   | 20"*2.125 kenda brand              |
|---------------------|------------------------------|-------------|------------------------------------|
| Color               | Black/white/red/silver       | PAS         | 1:1 intelligent pedal assistant    |
| Battery             | 36V10Ah Li-ion battery       | Certificati | CE, RoHS                           |
| Motor power         | 250w-500W optional           | Controller  | Small intelligent controller       |
| Motortymo           | Druchloss geared mater of    | Wheel       | Integrated wheel                   |
| Motor type          | Brushless geared motor 8f