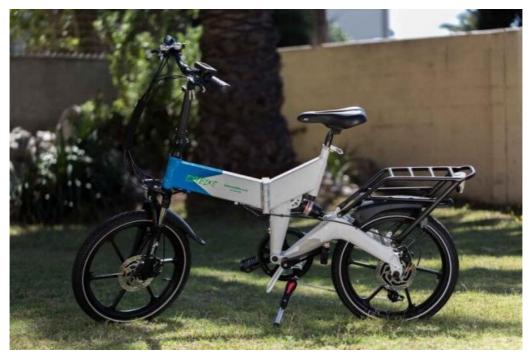

# 20 Inch Electric Bicycle With Pedal Assist 36V White Folding Electric **Bike**

## **Product Specification**

- Range Per Power:
- Frame Material:
- Wattage:
- Max Speed:
- Voltage:
- Power Supply:
- Motor:
- Foldable:
- Wheel Size:
- Product Name:
- Battery:
- Brake:
- Color:
- Display:
- Aluminum Alloy 200 - 250W 25-45KM/hour Optional, 25-45KM/hour Optional 36V Lithium Battery Brushless Yes 20 Inch Electric Bike 36V 10AH Lithium Battery Front Rear Disc Brake