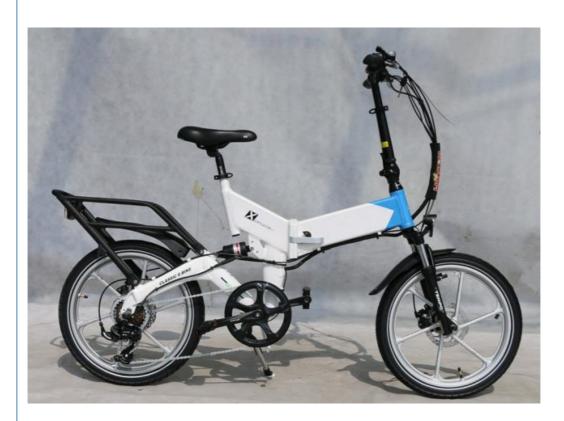

# 20 Inch Electric Bicycle With Pedal Assist 36V White Folding Electric **Bike**

## **Product Specification**

- Range Per Power:
- Frame Material:
- Wattage:
- Max Speed:
- Voltage:
- Power Supply:
- Motor:
- Foldable:
- Wheel Size:
- Product Name:
- Battery:
- Brake:
- Color:
- Display:
- Aluminum Alloy 200 - 250W 25-45KM/hour Optional, 25-45KM/hour Optional 36V Lithium Battery Brushless Yes 20 Inch Electric Bike 36V 10AH Lithium Battery Front Rear Disc Brake

## **Product Description**

| Quality<br>Warrapty | 2 years                      | Tyre size   | 20"*2.125 kenda brand              |
|---------------------|------------------------------|-------------|------------------------------------|
| Color               | Black/white/red/silver       | PAS         | 1:1 intelligent pedal assistant    |
| Battery             | 36V10Ah Li-ion battery       | Certificati | CE, RoHS                           |
| Motor power         | 250w-500W optional           | Controller  | Small intelligent controller       |
| Motortymo           | Druchloss geared mater of    | Wheel       | Integrated wheel                   |
| Motor type          | Brushless geared motor 8fun  | Wheel       | integrated wheel                   |
| Brake               | Front disc rear disc Shimano | Light       | LED light for front light and rear |
|                     | brand                        |             | 5                                  |

#### **More Details**

1.Max load: 125KGS

2.Max speed :25km/h or 32km/h optional

3.Distance per charge:50-60KM for Pedal assist; 30-40KM for throttle

4.N.W./G.W.:22 KGS/27KGS

5.Qty/container: 96pcs/20ft,245pcs/40HQ