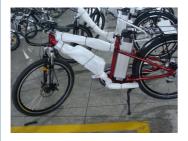

# 20 Inch Electric Bicycle With Pedal Assist 36V White Folding Electric **Bike**

## **Product Specification**

- Range Per Power:
- Frame Material:
- Wattage:
- Max Speed:
- Voltage:
- Power Supply:
- Motor:
- Foldable:
- Wheel Size:
- Product Name:
- Battery:
- Brake:
- Color:
- Display:
- Aluminum Alloy 200 - 250W 25-45KM/hour Optional, 25-45KM/hour Optional 36V Lithium Battery Brushless Yes 20 Inch Electric Bike 36V 10AH Lithium Battery Front Rear Disc Brake

#### **More Details**

1.Max load: 125KGS

2.Max speed :25km/h or 32km/h optional

3.Distance per charge:50-60KM for Pedal assist; 30-40KM for throttle

4.N.W./G.W.:22 KGS/27KGS

5.Qty/container: 96pcs/20ft,245pcs/40HQ