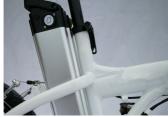

## **Product Specification**

- Range Per Power:
- Frame Material:
- Wattage:
- Max Speed:
- Voltage:
- Power Supply:
- Motor:
- Foldable:
- Wheel Size:
- Product Name:
- Battery:
- Brake:
- Color:
- Display:
- Aluminum Alloy 200 - 250W 25-45KM/hour Optional, 25-45KM/hour Optional 36V Lithium Battery Brushless Yes 20 Inch Electric Bike 36V 10AH Lithium Battery Front Rear Disc Brake

## **Product Description**

| Quality<br>Warrapty | 2 years                      | Tyre size   | 20"*2.125 kenda brand              |
|---------------------|------------------------------|-------------|------------------------------------|
| Color               | Black/white/red/silver       | PAS         | 1:1 intelligent pedal assistant    |
| Battery             | 36V10Ah Li-ion battery       | Certificati | CE, RoHS                           |
| Motor power         | 250w-500W optional           | Controller  | Small intelligent controller       |
| Motortymo           | Druchloss geared mater of    | Wheel       | Integrated wheel                   |
| Motor type          | Brushless geared motor 8fun  | Wheel       | integrated wheel                   |
| Brake               | Front disc rear disc Shimano | Light       | LED light for front light and rear |
|                     | brand                        |             | 5                                  |