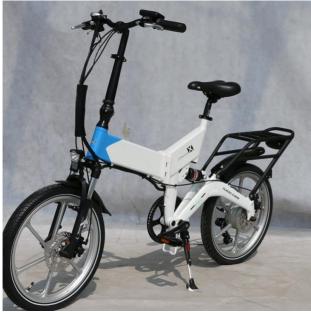

|
| Motor power         | 250w-500W optional           | Controller  | Small intelligent controller       |
| Motortymo           | Druchloss geared mater of    | Wheel       | Integrated wheel                   |
| Motor type          | Brushless geared motor 8fun  | Wheel       | integrated wheel                   |
| Brake               | Front disc rear disc Shimano | Light       | LED light for front light and rear |
|                     | brand                        |             | 5                                  |

#### **More Details**

1.Max load: 125KGS

2.Max speed :25km/h or 32km/h optional

3.Distance per charge:50-60KM for Pedal assist; 30-40KM for throttle

4.N.W./G.W.:22 KGS/27KGS

5.Qty/container: 96pcs/20ft,245pcs/40HQ

# **Detailed Images**

















# **Related Products**



Our Company



Huzhou thunder electric bike CO., LTD is a professional manufacturer for Electric Bikes, Electric Scooters and Electric Tricycles with 15 years experience in Zhejiang province of China, products have been approved by CE, UL, RoHS and ISO9001 certificates. We started exporting since 2009, customers are mainly from Europe, North America, South America and Oceania, and already cooperated with some big chain store, supermarket and webshop sales company.

# Packing & Delivery





Foam bag packing

Container loading



Carton packing

### Certification



#### **Our Service**

- 1.) 15 years experience in manufacturing, 8 years working for foreign customers!
- 2.) All the sales people are well-educated at college, they have good communication ski