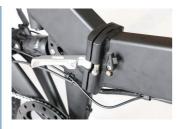

## **Product Specification**

- Range Per Power:
- Frame Material:
- Wattage:
- Max Speed:
- Voltage:
- Power Supply:
- Motor:
- Foldable:
- Wheel Size:
- Product Name:
- Battery:
- Brake:
- Color:
- Display:
- Aluminum Alloy 200 - 250W 25-45KM/hour Optional, 25-45KM/hour Optional 36V Lithium Battery Brushless Yes 20 Inch Electric Bike 36V 10AH Lithium Battery Front Rear Disc Brake

## **Product Description**

| Quality<br>Warrapty | 2 years                      | Tyre size   | 20"*2.125 kenda brand              |
|---------------------|------------------------------|-------------|------------------------------------|
| Color               | Black/white/red/silver       | PAS         | 1:1 intelligent pedal assistant    |
| Battery             | 36V10Ah Li-ion battery       | Certificati | CE, RoHS                           |
| Motor power         | 250w-500W optional           | Controller  | Small intelligent controller       |
| Motortymo           | Druchloss geared mater of    | Wheel       | Integrated wheel                   |
| Motor type          | Brushless geared motor 8fun  | Wheel       | integrated wheel                   |
| Brake               | Front disc rear disc Shimano | Light       | LED light for front light and rear |
|                     | brand                        |             | 5                                  |

#### **More Details**

1.Max load: 125KGS

2.Max speed :25km/h or 32km/h optional

3.Distance per charge:50-60KM for Pedal assist; 30-40KM for throttle

4.N.W./G.W.:22 KGS/27KGS

5.Qty/container: 96pcs/20ft,245pcs/40HQ