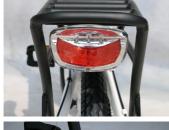

## **Product Description**

| Quality<br>Warrapty | 2 years                      | Tyre size   | 20"*2.125 kenda brand              |
|---------------------|------------------------------|-------------|------------------------------------|
| Color               | Black/white/red/silver       | PAS         | 1:1 intelligent pedal assistant    |
| Battery             | 36V10Ah Li-ion battery       | Certificati | CE, RoHS                           |
| Motor power         | 250w-500W optional           | Controller  | Small intelligent controller       |
| Motortymo           | Druchloss geared mater of    | Wheel       | Integrated wheel                   |
| Motor type          | Brushless geared motor 8fun  | Wheel       | integrated wheel                   |
| Brake               | Front disc rear disc Shimano | Light       | LED light for front light and rear |
|                     | brand                        |             | 5                                  |

#### **More Details**

1.Max load: 125KGS

2.Max speed :25km/h or 32km/h optional

3.Distance per charge:50-60KM for Pedal assist; 30-40KM for throttle

4.N.W./G.W.:22 KGS/27KGS

5.Qty/container: 96pcs/20ft,245pcs/40HQ