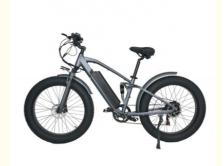

# Full Suspension MTB Electric Mountain Bike With 750W Motor And Lithium Battery

### Product Description

26"\*4.0 Full Suspension MTB Electric Mountain Bike with 750W Motor and Lithium Battery