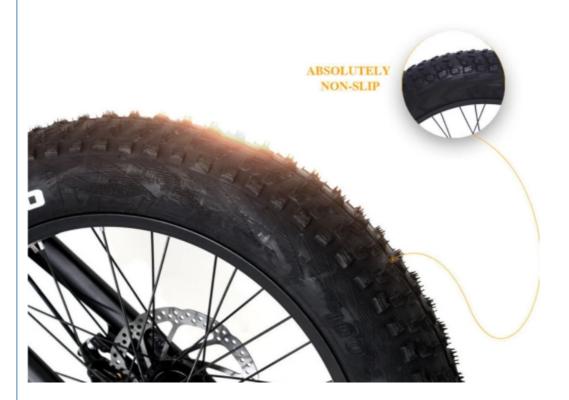

| Loading capacity | 125kgs                            |
| Riding mode         | Throttle/Pedal assist or both | Package          | 7 layers strong corrugated carton |
| Certification       | CE                            | Warranty         | 2 years                           |

### **Detailed Images**





# Simple operation, Easy travel



### Intelligent color LCD display



1: Headlight

2: USB display

3: Brake display

4: Numerical display

③: Gear display

6: Power display

7: Fault display

®: Speed mode

9: Speed loop

10: Mileage mode

11: Numerical display

## Detachable battery, More convenient



# Easy battery removal

- ①: Turn the key to the right
- ②: Push the battery out



Tire size:26\*4.0

Different batches, may be different tire brands Only use high-quality brands





Related Products

Thunder Ebike was co-founded by Harry Lei and Jupiter Zhang, who have been working for ebikes research since 2007. We dedicated to design and manufacture most durable electric bikes with much affordable prices. Our product range include City/Mountain and Folding Electric Bikes, Electric Scooters, Electric Fat Bikes and Electric Tricycles. Thunder was located beautiful Huzhou city, Zhejiang province of China, and our products have been approved by CE,EN15194, UL, RoHS and ISO9001 certificates.

We have been selling ebikes to 40 countries and regions, our customers are mainly from Europe, North America, Asia, South America and Oceanian, and we already cooperated with some big chain store, supermarket and webshop sales company.

























FAT TIRE ELECTRIC