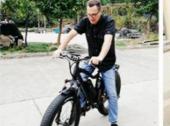

### Product Description

26"\*4.0 Full Suspension MTB Electric Mountain Bike with 750W Motor and Lithium Battery

### **Product Description**

| Frame               | Aluminum alloy                | Motor            | 48V 750W Brushless hub<br>motor   |
|---------------------|-------------------------------|------------------|-----------------------------------|
| Battery             | 48V 17Ah lithium battery      | Max speed        | 30-45km/h                         |
| Charger             | 48V 2A smart charger          | Charging time    | 4-6 hours                         |
| Range per<br>charge | 40-60km with pedal assist     | Gears            | 7 speed gears                     |
| Front fork          | Alloy fork with suspension    | Brakes           | Front and rear disc brakes        |
| Tires               | 26"x4.0 fat tires             | Display          | LCD display                       |
| Lights              | LED headlight and taillight   | Saddle           | Light weight and soft saddle      |
| Weight              | 35kgs                         | Loading capacity | 125kgs                            |
| Riding mode         | Throttle/Pedal assist or both | Package          | 7 layers strong corrugated carton |
| Certification       | CE                            | Warranty         | 2 years                           |