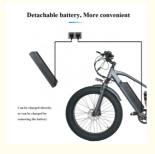

# Full Suspension MTB Electric Mountain Bike With 750W Motor And Lithium Battery

### **Basic Information**

• Place of Origin: Zhejiang, China

Brand Name: OEMModel Number: TH-TP26

• Price: \$599.00/pieces 1-49 pieces



### **Product Specification**

Gears: 7 Speed
Range Per Power: 31 - 60 Km
Frame Material: Aluminum Alloy

• Wheel Size: 26"

• Max Speed: 30-50Km/h

• Voltage: 48V

Power Supply: Lithium Battery
Braking System: Disc Brake
Torque: 60-70 Nm
Charging Time: >3 Hours
Motor Position: Rear Hub Motor
Battery Position: Integrated Battery

Battery Capacity: 17AH

Product Name: Electric Mountain Bike Battery: 48V 17AH Lithium Battery



### More Images









### Product Description

26"\*4.0 Full Suspension MTB Electric Mountain Bike with 750W Motor and Lithium Battery

### **Product Description**

| Frame               | Aluminum alloy                | Motor            | 48V 750W Brushless hub<br>motor   |
|---------------------|-------------------------------|------------------|-----------------------------------|
| Battery             | 48V 17Ah lithium battery      | Max speed        | 30-45km/h                         |
| Charger             | 48V 2A smart charger          | Charging time    | 4-6 hours                         |
| Range per<br>charge | 40-60km with pedal assist     | Gears            | 7 speed gears                     |
| Front fork          | Alloy fork with suspension    | Brakes           | Front and rear disc