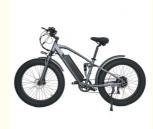

### Product Description

26"\*4.0 Full Suspension MTB Electric Mountain Bike with 750W Motor and Lithium Battery

### **Product Description**

| Frame               | Aluminum alloy                | Motor            | 48V 750W Brushless hub<br>motor   |
|---------------------|-------------------------------|------------------|-----------------------------------|
| Battery             | 48V 17Ah lithium battery      | Max speed        | 30-45km/h                         |
| Charger             | 48V 2A smart charger          | Charging time    | 4-6 hours                         |
| Range per<br>charge | 40-60km with pedal assist     | Gears            | 7 speed gears                     |
| Front fork          | Alloy fork with suspension    | Brakes           | Front and rear disc brakes        |
| Tires               | 26"x4.0 fat tires             | Display          | LCD display                       |
| Lights              | LED headlight and taillight   | Saddle           | Light weight and soft saddle      |
| Weight              | 35kgs                         | Loading capacity | 125kgs                            |
| Riding mode         | Throttle/Pedal assist or both | Package          | 7 layers strong corrugated carton |
| Certification       | CE                            | Warranty         | 2 years                           |