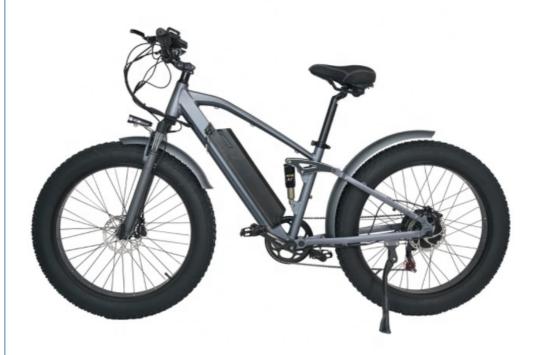

### Product Description

26"\*4.0 Full Suspension MTB Electric Mountain Bike with 750W Motor and Lithium Battery

### **Product Description**

| Frame               | Aluminum alloy                | Motor            | 48V 750W Brushless hub<br>motor   |
|---------------------|-------------------------------|------------------|-----------------------------------|
| Battery             | 48V 17Ah lithium battery      | Max speed        | 30-45km/h                         |
| Charger             | 48V 2A smart charger          | Charging time    | 4-6 hours                         |
| Range per<br>charge | 40-60km with pedal assist     | Gears            | 7 speed gears                     |
| Front fork          | Alloy fork with suspension    | Brakes           | Front and rear disc brakes        |
| Tires               | 26"x4.0 fat tires             | Display          | LCD display                       |
| Lights              | LED headlight and taillight   | Saddle           | Light weight and soft saddle      |
| Weight              | 35kgs                         | Loading capacity | 125kgs                            |
| Riding mode         | Throttle/Pedal assist or both | Package          | 7 layers strong corrugated carton |
| Certification       | CE                            | Warranty         | 2 years                           |