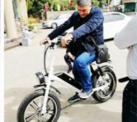

### Product Description

26"\*4.0 Full Suspension MTB Electric Mountain Bike with 750W Motor and Lithium Battery

### **Product Description**

| Frame               | Aluminum alloy                | Motor            | 48V 750W Brushless hub<br>motor   |
|---------------------|-------------------------------|------------------|-----------------------------------|
| Battery             | 48V 17Ah lithium battery      | Max speed        | 30-45km/h                         |
| Charger             | 48V 2A smart charger          | Charging time    | 4-6 hours                         |
| Range per<br>charge | 40-60km with pedal assist     | Gears            | 7 speed gears                     |
| Front fork          | Alloy fork with suspension    | Brakes           | Front and rear disc brakes        |
| Tires               | 26"x4.0 fat tires             | Display          | LCD display                       |
| Lights              | LED headlight and taillight   | Saddle           | Light weight and soft saddle      |
| Weight              | 35kgs                         | Loading capacity | 125kgs                            |
| Riding mode         | Throttle/Pedal assist or both | Package          | 7 layers strong corrugated carton |
| Certification       | CE                            | Warranty         | 2 years                           |