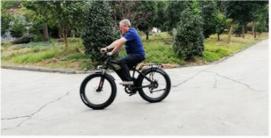

### Product Description

26"\*4.0 Full Suspension MTB Electric Mountain Bike with 750W Motor and Lithium Battery