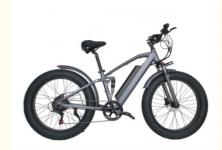

# Full Suspension MTB Electric Mountain Bike With 750W Motor And Lithium Battery

### Product Description

26"\*4.0 Full Suspension MTB Electric Mountain Bike with 750W Motor and Lithium Battery