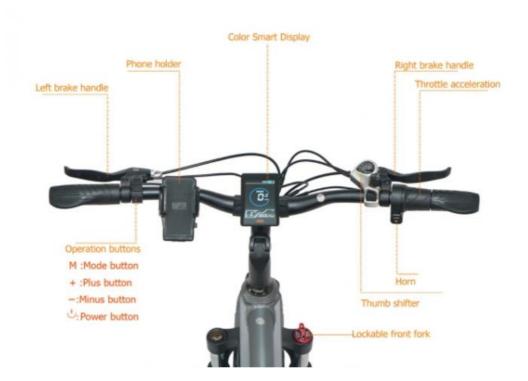

al assist     | Gears            | 7 speed gears                     |
| Front fork          | Alloy fork with suspension    | Brakes           | Front and rear disc brakes        |
| Tires               | 26"x4.0 fat tires             | Display          | LCD display                       |
| Lights              | LED headlight and taillight   | Saddle           | Light weight and soft saddle      |
| Weight              | 35kgs                         | Loading capacity | 125kgs                            |
| Riding mode         | Throttle/Pedal assist or both | Package          | 7 layers strong corrugated carton |
| Certification       | CE                            | Warranty         | 2 years                           |

### **Detailed Images**





# Simple operation, Easy travel



### Intelligent color LCD display



1: Headlight

2: USB display

3: Brake display

4: Numerical display

③: Gear display

6: Power display

7: Fault display

®: Speed mode

9: Speed loop

10: Mileage mode

11: Numerical display

## Detachable battery, More convenient



# Easy battery removal

- ①: Turn the key to the right
- ②: Push the battery out



Tire size:26\*4.0

Different batches, may be different tire brands Only use high-quality brands





Related Products

Thunder Ebike was co-founded by Harry Lei and Jupiter Zhang, who have been working for ebikes research since 2007. We dedicated to design and manufacture most durable electric bikes with much affordable prices. Our product range include City/Mountain and Folding Electric Bikes, Electric Scooters, Electric Fat Bikes and E