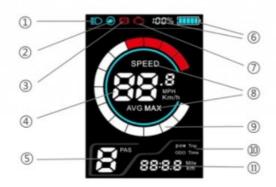

### Intelligent color LCD display

1: Headlight

2: USB display

3: Brake display

4: Numerical display

③: Gear display

6: Power display

7: Fault display

®: Speed mode

9: Speed loop

10: Mileage mode

11: Numerical display