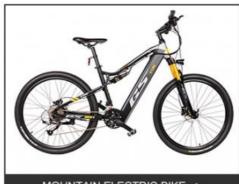

# Full Suspension MTB Electric Mountain Bike With 750W Motor And Lithium Battery

### Product Description

26"\*4.0 Full Suspension MTB Electric Mountain Bike with 750W Motor and Lithium Battery

### **Product Description**

| Frame               | Aluminum alloy                | Motor            | 48V 750W Brushless hub<br>motor   |
|---------------------|-------------------------------|------------------|-----------------------------------|
| Battery             | 48V 17Ah lithium battery      | Max speed        | 30-45km/h                         |
| Charger             | 48V 2A smart charger          | Charging time    | 4-6 hours                         |
| Range per<br>charge | 40-60km with pedal assist     | Gears            | 7 speed gears                     |
| Front fork          | Alloy fork with suspension    | Brakes           | Front and rear disc brakes        |
| Tires               | 26"x4.0 fat tires             | Display          | LCD display                       |
| Lights              | LED headlight and taillight   | Saddle           | Light weight and soft saddle      |
| Weight              | 35kgs                         | Loading capacity | 125kgs                            |
| Riding mode         | Throttle/Pedal assist or both | Package          | 7 layers strong corrugated carton |
| Certification       | CE                            | Warranty         | 2 years                           |

FAT TIRE ELECTRIC BIKE >

MOUNTAIN ELECTRIC BIKE >

MOPED ELECTRIC BIKE >

3 WHEEL ELECTRIC BIKE >