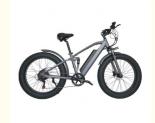

### Product Description

26"\*4.0 Full Suspension MTB Electric Mountain Bike with 750W Motor and Lithium Battery

### **Product Description**

| Frame               | Aluminum alloy                | Motor            | 48V 750W Brushless hub<br>motor   |
|---------------------|-------------------------------|------------------|-----------------------------------|
| Battery             | 48V 17Ah lithium battery      | Max speed        | 30-45km/h                         |
| Charger             | 48V 2A smart charger          | Charging time    | 4-6 hours                         |
| Range per<br>charge | 40-60km with pedal assist     | Gears            | 7 speed gears                     |
| Front fork          | Alloy fork with suspension    | Brakes           | Front and rear disc brakes        |
| Tires               | 26"x4.0 fat tires             | Display          | LCD display                       |
| Lights              | LED headlight and taillight   | Saddle           | Light weight and soft saddle      |
| Weight              | 35kgs                         | Loading capacity | 125kgs                            |
| Riding mode         | Throttle/Pedal assist or both | Package          | 7 layers strong corrugated carton |
| Certification       | CE                            | Warranty         | 2 years                           |