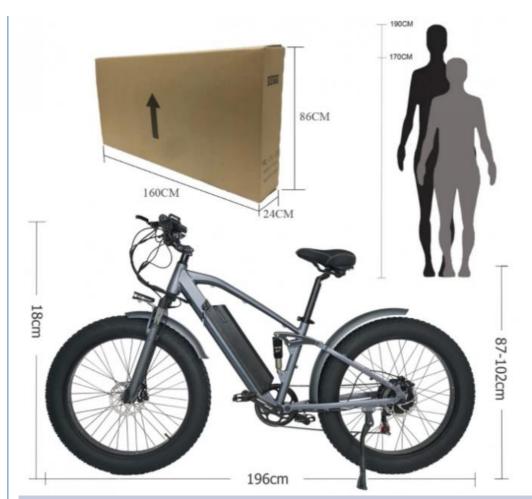

### **Product Description**

| Frame               | Aluminum alloy                | Motor            | 48V 750W Brushless hub<br>motor   |
|---------------------|-------------------------------|------------------|-----------------------------------|
| Battery             | 48V 17Ah lithium battery      | Max speed        | 30-45km/h                         |
| Charger             | 48V 2A smart charger          | Charging time    | 4-6 hours                         |
| Range per<br>charge | 40-60km with pedal assist     | Gears            | 7 speed gears                     |
| Front fork          | Alloy fork with suspension    | Brakes           | Front and rear disc brakes        |
| Tires               | 26"x4.0 fat tires             | Display          | LCD display                       |
| Lights              | LED headlight and taillight   | Saddle           | Light weight and soft saddle      |
| Weight              | 35kgs                         | Loading capacity | 125kgs                            |
| Riding mode         | Throttle/Pedal assist or both | Package          | 7 layers strong corrugated carton |
| Certification       | CE                            | Warranty         | 2 years                           |

# Easy battery removal

- ①: Turn the key to the right
- ②: Push the battery out

Tire size:26\*4.0

Different batches, may be different tire brands Only use high-quality brands

Related Products

Thunder Ebike was co-founded by Harry Lei and Jupiter Zhang, who have been working for ebikes research since 2007. We dedicated to design and manufacture most durable electric bikes with much affordable prices. Our product range include City/Mountain and Folding Electric Bikes, Electric Scooters, Electric Fat Bikes and Electric Tricycles. Thunder was located beautiful Huzhou city, Zhejiang province of China, and our products have been approved by CE,EN15194, UL, RoHS and ISO9001 certificates.