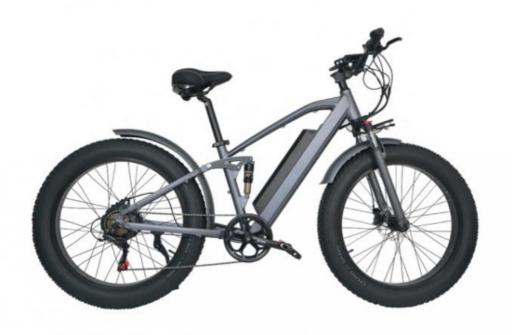

### Product Description

26"\*4.0 Full Suspension MTB Electric Mountain Bike with 750W Motor and Lithium Battery

### **Product Description**

| Frame               | Aluminum alloy                | Motor            | 48V 750W Brushless hub<br>motor   |
|---------------------|-------------------------------|------------------|-----------------------------------|
| Battery             | 48V 17Ah lithium battery      | Max speed        | 30-45km/h                         |
| Charger             | 48V 2A smart charger          | Charging time    | 4-6 hours                         |
| Range per<br>charge | 40-60km with pedal assist     | Gears            | 7 speed gears                     |
| Front fork          | Alloy fork with suspension    | Brakes           | Front and rear disc brakes        |
| Tires               | 26"x4.0 fat tires             | Display          | LCD display                       |
| Lights              | LED headlight and taillight   | Saddle           | Light weight and soft saddle      |
| Weight              | 35kgs                         | Loading capacity | 125kgs                            |
| Riding mode         | Throttle/Pedal assist or both | Package          | 7 layers strong corrugated carton |
| Certification       | CE                            | Warranty         | 2 years                           |