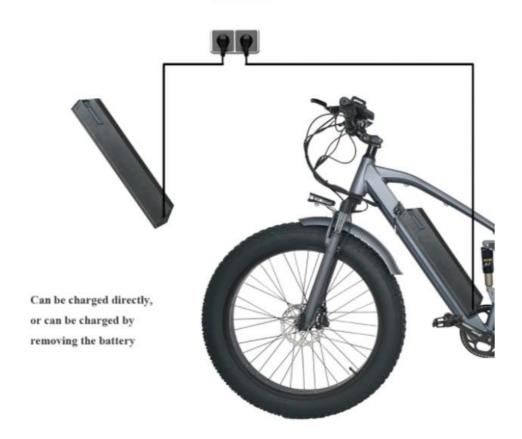

|
| Lights              | LED headlight and taillight   | Saddle           | Light weight and soft saddle      |
| Weight              | 35kgs                         | Loading capacity | 125kgs                            |
| Riding mode         | Throttle/Pedal assist or both | Package          | 7 layers strong corrugated carton |
| Certification       | CE                            | Warranty         | 2 years                           |

### **Detailed Images**





# Simple operation, Easy travel



### Intelligent color LCD display



1: Headlight

2: USB display

3: Brake display

4: Numerical display

③: Gear display

6: Power display

7: Fault display

®: Speed mode

9: Speed loop

10: Mileage mode

11: Numerical display

## Detachable battery, More convenient



# Easy battery removal

- ①: Turn the key to the right
- ②: Push the battery out



Tire size:26\*4.0

Different batches, may be different tire brands Only use high-quality brands





Related Products

Thunder Ebike was co-founded by Harry Lei and Jupiter Zhang, who have been working for ebikes research since 2007. We dedicated to design and manufacture most durable electric bikes with much affordable prices. Our product range include City/Mountain and Folding Electric Bikes, Electric Scooters, Electric Fat Bikes and Electric Tricycles. Thunder was located beautiful Huzhou city, Zhejiang province of China, and our products have been approved by CE,EN15194, UL, RoHS and ISO9001 certificates.

We have been selling ebikes to 40 countries and regions, our customers are mainly from Europe, N