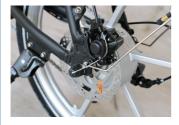

## **Product Specification**

- Gears:
- Range Per Power:
- Frame Material:
- Wheel Size:
- Max Speed:
- Voltage:
- Power Supply:
- Braking System:
- Torque:
- Charging Time:
- Motor Position:
- Battery Position:
- Battery Capacity:
- Tire Width:
- Battery:
- 31 60 Km Aluminum Alloy 20", 20 Inch <30km/h, 25-32KM/hour Optional 36V Lithium Battery Disc Brake 60-70 Nm >3 Hours Rear Hub Motor Down Tube 10 Ah

# **Product Description**

| Quality<br>Warranty | 2 years                      | Tyre size   | 20"*1.75/1.95                   |
|---------------------|------------------------------|-------------|---------------------------------|
| Color               | Black/white/red/silver, etc. | PAS         | 1:1 intelligent pedal assistant |
| Battery             | 36V 10Ah Li-ion battery      | Certificati | CE, RoHS                        |
| Motor power         | 250w-500W optional           | Controlle   | Small intelligent controller    |
| Motor type          | Brushless geared motor       | Rim         | Alloy aluminium double wall     |
| Brake               | Front disc, rear disc        | Spokes      | 13g stainless steel             |
| Front fork          | Zoom brand (suspension       | Chainwh     | Alloy 48T                       |
| Derailleur          | Shimano 6-speed-gears        | Saddle      | Velo brand                      |
|                     |                              |             |                                 |