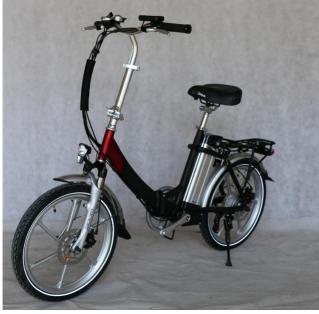

# Aluminum Alloy Frame 20" Female Folding Electric Bicycle 6 Speed With Integrated Wheel

## **Product Specification**

- Gears:
- Range Per Power:
- Frame Material:
- Wheel Size:
- Max Speed:
- Voltage:
- Power Supply:
- Braking System:
- Torque:
- Charging Time:
- Motor Position:
- Battery Position:
- Battery Capacity:
- Tire Width:
- Battery:
- 31 60 Km Aluminum Alloy 20", 20 Inch <30km/h, 25-32KM/hour Optional 36V Lithium Battery Disc Brake 60-70 Nm >3 Hours Rear Hub Motor Down Tube 10 Ah

# **Product Description**

| Quality<br>Warranty | 2 years                      | Tyre size   | 20"*1.75/1.95                   |
|---------------------|------------------------------|-------------|---------------------------------|
| Color               | Black/white/red/silver, etc. | PAS         | 1:1 intelligent pedal assistant |
| Battery             | 36V 10Ah Li-ion battery      | Certificati | CE, RoHS                        |
| Motor power         | 250w-500W optional           | Controlle   | Small intelligent controller    |
| Motor type          | Brushless geared motor       | Rim         | Alloy aluminium double wall     |
| Brake               | Front disc, rear disc        | Spokes      | 13g stainless steel             |
| Front fork          | Zoom brand (suspension       | Chainwh     | Alloy 48T                       |
| Derailleur          | Shimano 6-speed-gears        | Saddle      | Velo brand                      |
|                     |                              |             |                                 |