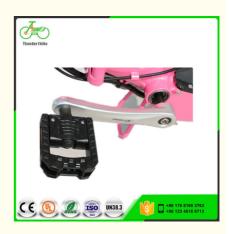

Bicycle 6 Speed With Integrated Wheel

## **Basic Information**

- Place of Origin:
- Brand Name:
- Model Number:
- Minimum Order Quantity:
- Price:
- Packaging Details:
- Supply Ability:

### OEM TH-062 electric bicycle 2017 antity: 30 pieces \$445.00/pieces 30-99 pieces Electric Bicycle 2017 with Export standard packing (Carton/Carton board/Foam/Foam bag) 5000 Piece/Pieces per Month



## **Product Specification**

- Gears:
- Range Per Power:
- Frame Material:
- Wheel Size:
- Max Speed:
- Voltage:
- Power Supply:
- Braking System:
- Torque:
- Charging Time:
- Motor Position:
- Battery Position:
- Battery Capacity:
- Tire Width:
- Battery:
- 31 60 Km Aluminum Alloy 20", 20 Inch <30km/h, 25-32KM/hour Optional 36V Lithium Battery Disc Brake 60-70 Nm >3 Hours Rear Hub Motor Down Tube 10 Ah



### More Images









# **Product Description**



| Quality<br>Warranty | 2 years                      | Tyre size   | 20"*1.75/1.95                   |
|---------------------|------------------------------|-------------|---------------------------------|
| Color               | Black/white/red/silver, etc. | PAS         | 1:1 intelligent pedal assistant |
| Battery             | 36V 10Ah Li-ion battery      | Certificati | CE, RoHS                        |
| Motor power         | 250w-500W optional           | Controlle   | Small intelligent controller    |
| Motor type          | Brushless geared motor       | Rim         | Alloy aluminium double wall     |
| Brake               | Front disc, rear disc        | Spokes      | 13g stainless steel             |
| Front fork          |