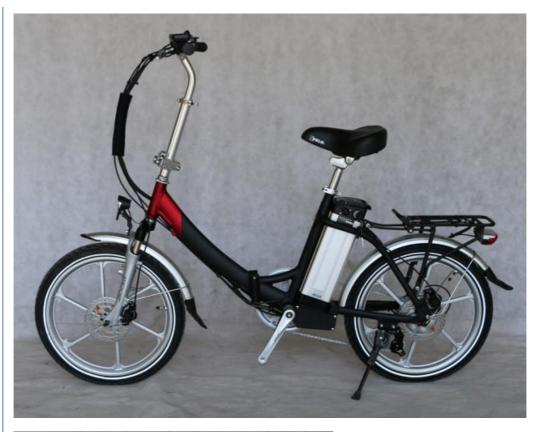

# Aluminum Alloy Frame 20" Female Folding Electric Bicycle 6 Speed With Integrated Wheel

## **Product Specification**

- Gears:
- Range Per Power:
- Frame Material:
- Wheel Size:
- Max Speed:
- Voltage:
- Power Supply:
- Braking System:
- Torque:
- Charging Time:
- Motor Position:
- Battery Position:
- Battery Capacity:
- Tire Width:
- Battery:
- 31 60 Km Aluminum Alloy 20", 20 Inch <30km/h, 25-32KM/hour Optional 36V Lithium Battery Disc Brake 60-70 Nm >3 Hours Rear Hub Motor Down Tube 10 Ah

# **Product Description**

| Quality<br>Warranty | 2 years                      | Tyre size   | 20"*1.75/1.95                   |
|---------------------|------------------------------|-------------|---------------------------------|
| Color               | Black/white/red/silver, etc. | PAS         | 1:1 intelligent pedal assistant |
| Battery             | 36V 10Ah Li-ion battery      | Certificati | CE, RoHS                        |
| Motor power         | 250w-500W optional           | Controlle   | Small intelligent controller    |
| Motor type          | Brushless geared motor       | Rim         | Alloy aluminium double wall     |
| Brake               | Front disc, rear disc        | Spokes      | 13g stainless steel             |
| Front fork          | Zoom brand (suspension       | Chainwh     | Alloy 48T                       |
| Derailleur          | Shimano 6-speed-gears        | Saddle      | Velo brand                      |
|                     |                              |             |                                 |