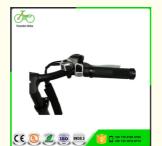

Integrated Wheel

## **Basic Information**

- Place of Origin:
- Brand Name:
- Model Number:
- Minimum Order Quantity:
- Price:
- Packaging Details:
- Supply Ability:

### OEM TH-062 electric bicycle 2017 antity: 30 pieces \$445.00/pieces 30-99 pieces Electric Bicycle 2017 with Export standard packing (Carton/Carton board/Foam/Foam bag) 5000 Piece/Pieces per Month



## **Product Specification**

- Gears:
- Range Per Power:
- Frame Material:
- Wheel Size:
- Max Speed:
- Voltage:
- Power Supply:
- Braking System:
- Torque:
- Charging Time:
- Motor Position:
- Battery Position:
- Battery Capacity:
- Tire Width:
- Battery:
- 31 60 Km Aluminum Alloy 20", 20 Inch <30km/h, 25-32KM/hour Optional 36V Lithium Battery Disc Brake 60-70 Nm >3 Hours Rear Hub Motor Down Tube 10 Ah



### More Images









# **Product Description**



| Quality<br>Warranty | 2 years                      | Tyre size   | 20"*1.75/1.95                   |
|---------------------|------------------------------|-------------|---------------------------------|
| Color               | Black/white/red/silver, etc. | PAS         | 1:1 intelligent pedal assistant |
| Battery             | 36V 10Ah Li-ion battery      | Certificati | CE, RoHS                        |
| Motor power         | 250w-500W optional           | Controlle   | Small intelligent controller    |
| Motor type          | Brushless geared motor       | Rim         | Alloy aluminium double wall     |
| Brake               | Front disc, rear disc        | Spokes      | 13g stainless steel             |
| Front fork          | Zoom brand (suspensi