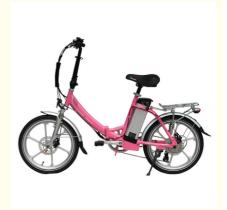

# Aluminum Alloy Frame 20" Female Folding Electric Bicycle 6 Speed With Integrated Wheel

## **Product Specification**

- Gears:
- Range Per Power:
- Frame Material:
- Wheel Size:
- Max Speed:
- Voltage:
- Power Supply:
- Braking System:
- Torque:
- Charging Time:
- Motor Position:
- Battery Position:
- Battery Capacity:
- Tire Width:
- Battery:
- 31 60 Km Aluminum Alloy 20", 20 Inch <30km/h, 25-32KM/hour Optional 36V Lithium Battery Disc Brake 60-70 Nm >3 Hours Rear Hub Motor Down Tube 10 Ah

# **Product Description**

| Quality<br>Warranty | 2 years                      | Tyre size   | 20"*1.75/1.95                   |
|---------------------|------------------------------|-------------|---------------------------------|
| Color               | Black/white/red/silver, etc. | PAS         | 1:1 intelligent pedal assistant |
| Battery             | 36V 10Ah Li-ion battery      | Certificati | CE, RoHS                        |
| Motor power         | 250w-500W optional           | Controlle   | Small intelligent controller    |
| Motor type          | Brushless geared motor       | Rim         | Alloy aluminium double wall     |
| Brake               | Front disc, rear disc        | Spokes      | 13g stainless steel             |
| Front fork          | Zoom brand (suspension       | Chainwh     | Alloy 48T                       |
| Derailleur          | Shimano 6-speed-gears        | Saddle      | Velo brand                      |
|                     |                              |             |                                 |