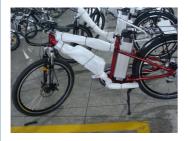

# Aluminum Alloy Frame 20" Female Folding Electric Bicycle 6 Speed With Integrated Wheel

# **Product Description**

| Quality<br>Warranty | 2 years                      | Tyre size   | 20"*1.75/1.95                   |
|---------------------|------------------------------|-------------|---------------------------------|
| Color               | Black/white/red/silver, etc. | PAS         | 1:1 intelligent pedal assistant |
| Battery             | 36V 10Ah Li-ion battery      | Certificati | CE, RoHS                        |
| Motor power         | 250w-500W optional           | Controlle   | Small intelligent controller    |
| Motor type          | Brushless geared motor       | Rim         | Alloy aluminium double wall     |
| Brake               | Front disc, rear disc        | Spokes      | 13g stainless steel             |
| Front fork          | Zoom brand (suspension       | Chainwh     | Alloy 48T                       |
| Derailleur          | Shimano 6-speed-gears        | Saddle      | Velo brand                      |
|                     |                              |             |                                 |

#### **More Details**

- 1.Max load: 125KGS
- 2.Max speed :25km/h or 32km/h optional
- 3.Distance per charge:50-60KM for Pedal assist; 30-40KM for throttle
- 4.N.W./G.W.:22 KGS/27KGS
- 5.Qty/container: 110pcs/20ft,252pcs/40HQ