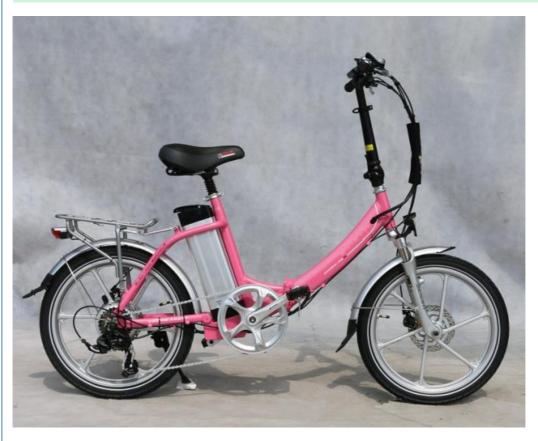

# Aluminum Alloy Frame 20" Female Folding Electric Bicycle 6 Speed With Integrated Wheel

## **Product Specification**

- Gears:
- Range Per Power:
- Frame Material:
- Wheel Size:
- Max Speed:
- Voltage:
- Power Supply:
- Braking System:
- Torque:
- Charging Time:
- Motor Position:
- Battery Position:
- Battery Capacity:
- Tire Width:
- Battery:
- 31 60 Km Aluminum Alloy 20", 20 Inch <30km/h, 25-32KM/hour Optional 36V Lithium Battery Disc Brake 60-70 Nm >3 Hours Rear Hub Motor Down Tube 10 Ah

# **Product Description**

| Quality<br>Warranty | 2 years                      | Tyre size   | 20"*1.75/1.95                   |
|---------------------|------------------------------|-------------|---------------------------------|
| Color               | Black/white/red/silver, etc. | PAS         | 1:1 intelligent pedal assistant |
| Battery             | 36V 10Ah Li-ion battery      | Certificati | CE, RoHS                        |
| Motor power         | 250w-500W optional           | Controlle   | Small intelligent controller    |
| Motor type          | Brushless geared motor       | Rim         | Alloy aluminium double wall     |
| Brake               | Front disc, rear disc        | Spokes      | 13g stainless steel             |
| Front fork          | Zoom brand (suspension       | Chainwh     | Alloy 48T                       |
| Derailleur          | Shimano 6-speed-gears        | Saddle      | Velo brand                      |
|                     |                              |             |                                 |

#### **More Details**

- 1.Max load: 125KGS
- 2.Max speed :25km/h or 32km/h optional
- 3.Distance per charge:50-60KM for Pedal assist; 30-40KM for throttle
- 4.N.W./G.W.:22 KGS/27KGS
- 5.Qty/container: 110pcs/20ft,252pcs/40HQ