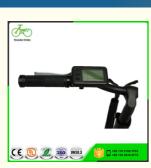

h Integrated Wheel

## **Basic Information**

- Place of Origin:
- Brand Name:
- Model Number:
- Minimum Order Quantity:
- Price:
- Packaging Details:
- Supply Ability:

### OEM TH-062 electric bicycle 2017 antity: 30 pieces \$445.00/pieces 30-99 pieces Electric Bicycle 2017 with Export standard packing (Carton/Carton board/Foam/Foam bag) 5000 Piece/Pieces per Month



## **Product Specification**

- Gears:
- Range Per Power:
- Frame Material:
- Wheel Size:
- Max Speed:
- Voltage:
- Power Supply:
- Braking System:
- Torque:
- Charging Time:
- Motor Position:
- Battery Position:
- Battery Capacity:
- Tire Width:
- Battery:
- 31 60 Km Aluminum Alloy 20", 20 Inch <30km/h, 25-32KM/hour Optional 36V Lithium Battery Disc Brake 60-70 Nm >3 Hours Rear Hub Motor Down Tube 10 Ah



### More Images









# **Product Description**



| Quality<br>Warranty | 2 years                      | Tyre size   | 20"*1.75/1.95                   |
|---------------------|------------------------------|-------------|---------------------------------|
| Color               | Black/white/red/silver, etc. | PAS         | 1:1 intelligent pedal assistant |
| Battery             | 36V 10Ah Li-ion battery      | Certificati | CE, RoHS                        |
| Motor power         | 250w-500W optional           | Controlle   | Small intelligent controller    |
| Motor type          | Brushless geared motor       | Rim         | Alloy aluminium double wall     |
| Brake               | Front disc, rear disc        | Spokes      | 13g stainless steel             |
| Front fork          | Zoom brand (suspen