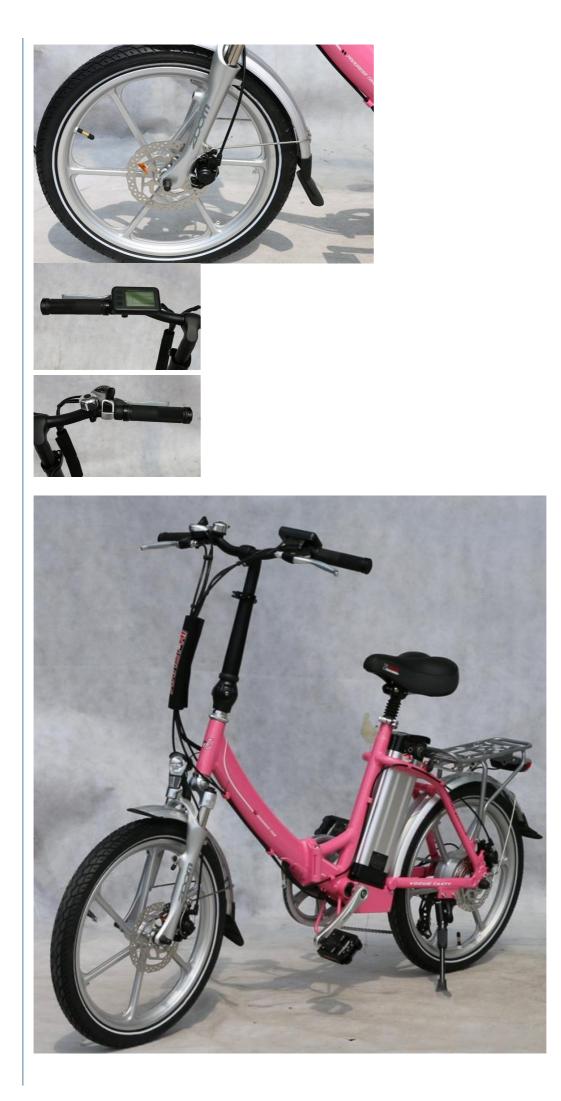

## **Detailed Images**

## **Product Specification**

- Gears:
- Range Per Power:
- Frame Material:
- Wheel Size:
- Max Speed:
- Voltage:
- Power Supply:
- Braking System:
- Torque:
- Charging Time:
- Motor Position:
- Battery Position:
- Battery Capacity:
- Tire Width:
- Battery:
- 31 60 Km Aluminum Alloy 20", 20 Inch <30km/h, 25-32KM/hour Optional 36V Lithium Battery Disc Brake 60-70 Nm >3 Hours Rear Hub Motor Down Tube 10 Ah

# **Product Description**

| Quality<br>Warranty | 2 years                      | Tyre size   | 20"*1.75/1.95                   |
|---------------------|------------------------------|-------------|---------------------------------|
| Color               | Black/white/red/silver, etc. | PAS         | 1:1 intelligent pedal assistant |
| Battery             | 36V 10Ah Li-ion battery      | Certificati | CE, RoHS                        |
| Motor power         | 250w-500W optional           | Controlle   | Small intelligent controller    |
| Motor type          | Brushless geared motor       | Rim         | Alloy aluminium double wall     |
| Brake               | Front disc, rear disc        | Spokes      | 13g stainless steel             |
| Front fork          | Zoom brand (suspension       | Chainwh     | Alloy 48T                       |
| Derailleur          | Shimano 6-speed-gears        | Saddle      | Velo brand                      |
|                     |                              |             |                                 |