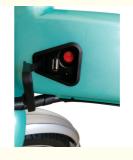

# **Basic Information**

Place of Origin: Zhejiang, ChinaBrand Name: THUNDER

Model Number: TH-064 folding ebike

• Minimum Order Quantity: 10 pieces

• Price: \$399.00/pieces 10-49 pieces

Packaging Details: Inner bubble bag wrap+foam,Outer 7 layers

corrugated cartons

Packing size: 1310x140x650mm(L\*W\*H)

• Supply Ability: 10000 Piece/Pieces per Month



### **Product Specification**

Gears: 6 Speed
Range Per Power: 31 - 60 Km
Frame Material: Aluminum Alloy
Wheel Size: 20", 20 Inch
Max Speed: <30km/h</li>
Voltage: 36V

Power Supply: Lithium Battery
 Braking System: Disc Brake
 Torque: 60-70 Nm
 Charging Time: >3 Hours
 Motor Position: Rear Hub Motor
 Battery Position: Integrated Battery

Battery Capacity: 7.8 Ah
Tire Width: 20\*1.75"
Product Name: Folding Ebike



### More Images









### **Product Description**

20 Inch Folding Electric Bike with 36V 7.8Ah Lithium Battery and Convenient Features

### **Product Description**



| Quality<br>Warranty | 2 years                           | Frame             | Aluminium alloy 6061                    |
|---------------------|-----------------------------------|-------------------|-----------------------------------------|
| Color<br>selection  | Black/white/red/blue, etc.        | PAS               | 1:1 intelligent pedal assistant system  |
| Battery             | 36V 7.8Ah Li-ion battery          | Certificati<br>on | CE, RoHS                                |
| Motor power         | 250w-500W optional                | Controlle<br>r    | Small intelligent controller 14-<br>18A |
| Motor type          | Brushless geared