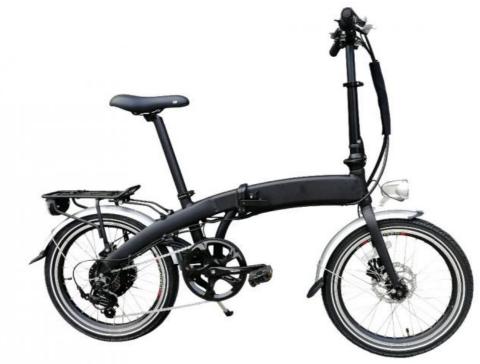

# Convenient 20 Inch Wheel Electric Folding Bike 6 Speed With 36V 7.8Ah Lithium Battery

### **Product Specification**

Gears: 6 Speed
Range Per Power: 31 - 60 Km
Frame Material: Aluminum Alloy
Wheel Size: 20", 20 Inch
Max Speed: <30km/h</li>
Voltage: 36V

Power Supply: Lithium Battery
 Braking System: Disc Brake
 Torque: 60-70 Nm
 Charging Time: >3 Hours
 Motor Position: Rear Hub Motor
 Battery Position: Integrated Battery

Battery Capacity: 7.8 Ah
Tire Width: 20\*1.75"
Product Name: Folding Ebike