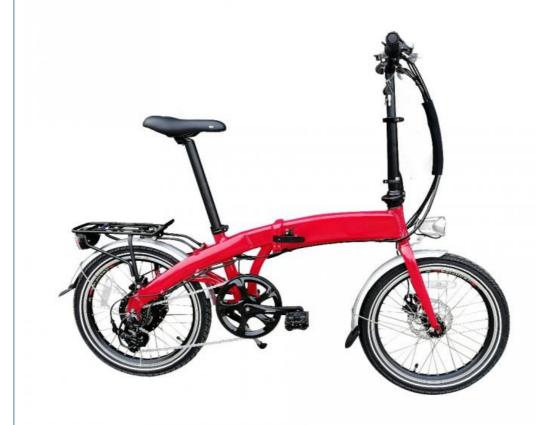

### More Images

### **Product Description**

| Quality<br>Warranty | 2 years                           | Frame             | Aluminium alloy 6061                    |
|---------------------|-----------------------------------|-------------------|-----------------------------------------|
| Color<br>selection  | Black/white/red/blue, etc.        | PAS               | 1:1 intelligent pedal assistant system  |
| Battery             | 36V 7.8Ah Li-ion battery          | Certificati<br>on | CE, RoHS                                |
| Motor power         | 250w-500W optional                | Controlle<br>r    | Small intelligent controller 14-<br>18A |
| Motor type          | Brushless geared motor 8fun brand | Rim               | Alloy aluminium double wall             |
| Pedals              | Alloy folding pedals              | Tyre size         | 20"*1.75                                |
| Brakes              | Front disk, rear disk brakes      | Spokes            | Front wheel 13g,rear wheel 12g          |
| Front fork          | Rigid alloy fork                  | Chainwh<br>eel    | Alloy 48T                               |
| Derailleur          | Shimano 6-speed-gears             | Saddle            | Comfortable saddle                      |