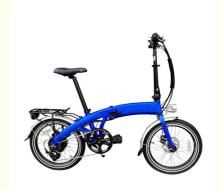

# Convenient 20 Inch Wheel Electric Folding Bike 6 Speed With 36V 7.8Ah Lithium Battery

### **Product Specification**

Gears: 6 Speed
Range Per Power: 31 - 60 Km
Frame Material: Aluminum Alloy
Wheel Size: 20", 20 Inch
Max Speed: <30km/h</li>
Voltage: 36V

Power Supply: Lithium Battery
 Braking System: Disc Brake
 Torque: 60-70 Nm
 Charging Time: >3 Hours
 Motor Position: Rear Hub Motor
 Battery Position: Integrated Battery

Battery Capacity: 7.8 Ah
Tire Width: 20\*1.75"
Product Name: Folding Ebike