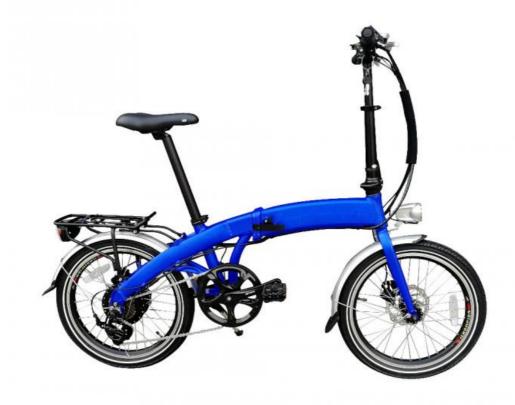

# Convenient 20 Inch Wheel Electric Folding Bike 6 Speed With 36V 7.8Ah Lithium Battery

### **Product Specification**

Gears: 6 Speed
Range Per Power: 31 - 60 Km
Frame Material: Aluminum Alloy
Wheel Size: 20", 20 Inch
Max Speed: <30km/h</li>
Voltage: 36V

Power Supply: Lithium Battery
 Braking System: Disc Brake
 Torque: 60-70 Nm
 Charging Time: >3 Hours
 Motor Position: Rear Hub Motor
 Battery Position: Integrated Battery

Battery Capacity: 7.8 Ah
Tire Width: 20\*1.75"
Product Name: Folding Ebike