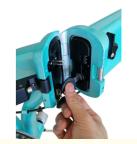

**Basic Information**

Place of Origin: Zhejiang, ChinaBrand Name: THUNDER

Model Number: TH-064 folding ebike

• Minimum Order Quantity: 10 pieces

• Price: \$399.00/pieces 10-49 pieces

Packaging Details: Inner bubble bag wrap+foam,Outer 7 layers

corrugated cartons

Packing size: 1310x140x650mm(L\*W\*H)

• Supply Ability: 10000 Piece/Pieces per Month



### **Product Specification**

Gears: 6 Speed
Range Per Power: 31 - 60 Km
Frame Material: Aluminum Alloy
Wheel Size: 20", 20 Inch
Max Speed: <30km/h</li>
Voltage: 36V

Power Supply: Lithium Battery
 Braking System: Disc Brake
 Torque: 60-70 Nm
 Charging Time: >3 Hours
 Motor Position: Rear Hub Motor
 Battery Position: Integrated Battery

Battery Capacity: 7.8 Ah
Tire Width: 20\*1.75"
Product Name: Folding Ebike



### More Images









### **Product Description**

20 Inch Folding Electric Bike with 36V 7.8Ah Lithium Battery and Convenient Features

### **Product Description**



| Quality<br>Warranty | 2 years                           | Frame             | Aluminium alloy 6061                    |
|---------------------|-----------------------------------|-------------------|-----------------------------------------|
| Color<br>selection  | Black/white/red/blue, etc.        | PAS               | 1:1 intelligent pedal assistant system  |
| Battery             | 36V 7.8Ah Li-ion battery          | Certificati<br>on | CE, RoHS                                |
| Motor power         | 250w-500W optional                | Controlle<br>r    | Small intelligent controller 14-<br>18A |
| Motor type          | Brushless geared m