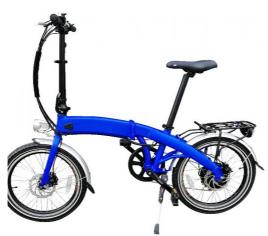

### More Images

### **Product Description**

| Quality<br>Warranty | 2 years                           | Frame             | Aluminium alloy 6061                    |
|---------------------|-----------------------------------|-------------------|-----------------------------------------|
| Color<br>selection  | Black/white/red/blue, etc.        | PAS               | 1:1 intelligent pedal assistant system  |
| Battery             | 36V 7.8Ah Li-ion battery          | Certificati<br>on | CE, RoHS                                |
| Motor power         | 250w-500W optional                | Controlle<br>r    | Small intelligent controller 14-<br>18A |
| Motor type          | Brushless geared motor 8fun brand | Rim               | Alloy aluminium double wall             |
| Pedals              | Alloy folding pedals              | Tyre size         | 20"*1.75                                |
| Brakes              | Front disk, rear disk brakes      | Spokes            | Front wheel 13g,rear wheel 12g          |
| Front fork          | Rigid alloy fork                  | Chainwh<br>eel    | Alloy 48T                               |
| Derailleur          | Shimano 6-speed-gears             | Saddle            | Comfortable saddle                      |