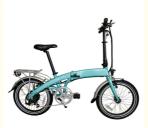

### **Product Description**

| Quality<br>Warranty | 2 years                           | Frame             | Aluminium alloy 6061                    |
|---------------------|-----------------------------------|-------------------|-----------------------------------------|
| Color<br>selection  | Black/white/red/blue, etc.        | PAS               | 1:1 intelligent pedal assistant system  |
| Battery             | 36V 7.8Ah Li-ion battery          | Certificati<br>on | CE, RoHS                                |
| Motor power         | 250w-500W optional                | Controlle<br>r    | Small intelligent controller 14-<br>18A |
| Motor type          | Brushless geared motor 8fun brand | Rim               | Alloy aluminium double wall             |
| Pedals              | Alloy folding pedals              | Tyre size         | 20"*1.75                                |
| Brakes              | Front disk, rear disk brakes      | Spokes            | Front wheel 13g,rear wheel 12g          |
| Front fork          | Rigid alloy fork                  | Chainwh<br>eel    | Alloy 48T                               |
| Derailleur          | Shimano 6-speed-gears             | Saddle            | Comfortable saddle                      |