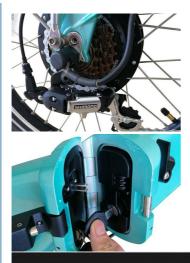

### **Detailed Images**

### **Product Specification**

Gears: 6 Speed
Range Per Power: 31 - 60 Km
Frame Material: Aluminum Alloy
Wheel Size: 20", 20 Inch
Max Speed: <30km/h</li>
Voltage: 36V

Power Supply: Lithium Battery
 Braking System: Disc Brake
 Torque: 60-70 Nm
 Charging Time: >3 Hours
 Motor Position: Rear Hub Motor
 Battery Position: Integrated Battery

Battery Capacity: 7.8 Ah
Tire Width: 20\*1.75"
Product Name: Folding Ebike