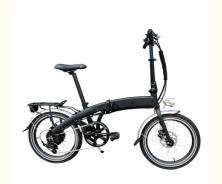

# Convenient 20 Inch Wheel Electric Folding Bike 6 Speed With 36V 7.8Ah Lithium Battery

### **Product Specification**

Gears: 6 Speed
Range Per Power: 31 - 60 Km
Frame Material: Aluminum Alloy
Wheel Size: 20", 20 Inch
Max Speed: <30km/h</li>
Voltage: 36V

Power Supply: Lithium Battery
 Braking System: Disc Brake
 Torque: 60-70 Nm
 Charging Time: >3 Hours
 Motor Position: Rear Hub Motor
 Battery Position: Integrated Battery

Battery Capacity: 7.8 Ah
Tire Width: 20\*1.75"
Product Name: Folding Ebike