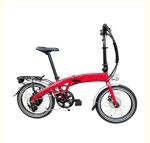

### **Product Description**

| Quality<br>Warranty | 2 years                           | Frame             | Aluminium alloy 6061                    |
|---------------------|-----------------------------------|-------------------|-----------------------------------------|
| Color<br>selection  | Black/white/red/blue, etc.        | PAS               | 1:1 intelligent pedal assistant system  |
| Battery             | 36V 7.8Ah Li-ion battery          | Certificati<br>on | CE, RoHS                                |
| Motor power         | 250w-500W optional                | Controlle<br>r    | Small intelligent controller 14-<br>18A |
| Motor type          | Brushless geared motor 8fun brand | Rim               | Alloy aluminium double wall             |
| Pedals              | Alloy folding pedals              | Tyre size         | 20"*1.75                                |
| Brakes              | Front disk, rear disk brakes      | Spokes            | Front wheel 13g,rear wheel 12g          |
| Front fork          | Rigid alloy fork                  | Chainwh<br>eel    | Alloy 48T                               |
| Derailleur          | Shimano 6-speed-gears             | Saddle            | Comfortable saddle                      |