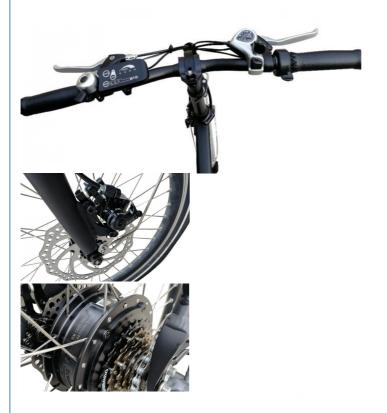

### **Product Description**

| Quality<br>Warranty | 2 years                           | Frame             | Aluminium alloy 6061                    |
|---------------------|-----------------------------------|-------------------|-----------------------------------------|
| Color<br>selection  | Black/white/red/blue, etc.        | PAS               | 1:1 intelligent pedal assistant system  |
| Battery             | 36V 7.8Ah Li-ion battery          | Certificati<br>on | CE, RoHS                                |
| Motor power         | 250w-500W optional                | Controlle<br>r    | Small intelligent controller 14-<br>18A |
| Motor type          | Brushless geared motor 8fun brand | Rim               | Alloy aluminium double wall             |
| Pedals              | Alloy folding pedals              | Tyre size         | 20"*1.75                                |
| Brakes              | Front disk, rear disk brakes      | Spokes            | Front wheel 13g,rear wheel 12g          |
| Front fork          | Rigid alloy fork                  | Chainwh<br>eel    | Alloy 48T                               |
| Derailleur          | Shimano 6-speed-gears             | Saddle            | Comfortable saddle                      |