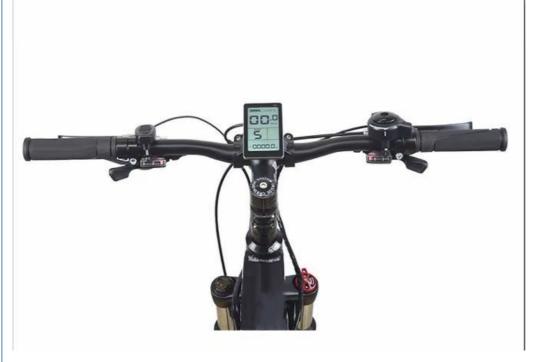

## **Product Description**

| Frame               | Aluminum alloy                | Motor            | 48V 250W rear motor                   |
|---------------------|-------------------------------|------------------|---------------------------------------|
| Battery             | 48V 30Ah lithium battery      | Max speed        | 30-50km/h                             |
| Charger             | 48V 2A smart charger          | Charging time    | 4-6 hours                             |
| Range per<br>charge | 80-200km with pedal assist    | Gears            | 24 speed gears                        |
| Front fork          | Alloy fork with suspension    | Brakes           | Front and rear mechanical disc brakes |
| Tires               | 26"×1.95 (Kenda tyre)         | Display          | LCD display                           |
| Lights              | LED headlight and taillight   | Saddle           | Light weight and soft saddle          |
| Weight              | 21.5kgs                       | Loading capacity | 125kgs                                |
| Riding mode         | Throttle/Pedal assist or both | Package          | 7 layers strong corrugated carton     |
| Certification       | CE                            | Warranty         | 2 years                               |