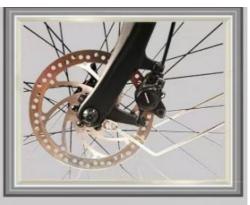

### **Product Specification**

Gears: 24 SpeedRange Per Power: 31 - 60 KmFrame Material: Aluminum Alloy

• Wheel Size: 26"

Max Speed: 30-50Km/hVoltage: 48V

Power Supply: Lithium Battery
Braking System: Disc Brake
Torque: 50-60 Nm
Charging Time: >3 Hours
Motor Position: Rear Hub Motor
Battery Position: Integrated Battery

## **Product Description**

| Frame               | Aluminum alloy                | Motor            | 48V 250W rear motor                   |
|---------------------|-------------------------------|------------------|---------------------------------------|
| Battery             | 48V 30Ah lithium battery      | Max speed        | 30-50km/h                             |
| Charger             | 48V 2A smart charger          | Charging time    | 4-6 hours                             |
| Range per<br>charge | 80-200km with pedal assist    | Gears            | 24 speed gears                        |
| Front fork          | Alloy fork with suspension    | Brakes           | Front and rear mechanical disc brakes |
| Tires               | 26"×1.95 (Kenda tyre)         | Display          | LCD display                           |
| Lights              | LED headlight and taillight   | Saddle           | Light weight and soft saddle          |
| Weight              | 21.5kgs                       | Loading capacity | 125kgs                                |
| Riding mode         | Throttle/Pedal assist or both | Package          | 7 layers strong corrugated carton     |
| Certification       | CE                            | Warranty         | 2 years                               |