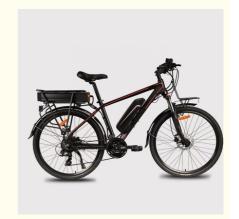

# Long Range 200KM 26 Inch Electric Mountain Bike With 48V 30Ah Integrated Battery

# Product Description

Long Range 200KM 26 Inch Electric Mountain Bike with 48V 30Ah Integrated Battery

## **Product Description**

| Frame               | Aluminum alloy                | Motor            | 48V 250W rear motor                   |
|---------------------|-------------------------------|------------------|---------------------------------------|
| Battery             | 48V 30Ah lithium battery      | Max speed        | 30-50km/h                             |
| Charger             | 48V 2A smart charger          | Charging time    | 4-6 hours                             |
| Range per<br>charge | 80-200km with pedal assist    | Gears            | 24 speed gears                        |
| Front fork          | Alloy fork with suspension    | Brakes           | Front and rear mechanical disc brakes |
| Tires               | 26"×1.95 (Kenda tyre)         | Display          | LCD display                           |
| Lights              | LED headlight and taillight   | Saddle           | Light weight and soft saddle          |
| Weight              | 21.5kgs                       | Loading capacity | 125kgs                                |
| Riding mode         | Throttle/Pedal assist or both | Package          | 7 layers strong corrugated carton     |
| Certification       | CE                            | Warranty         | 2 years                               |