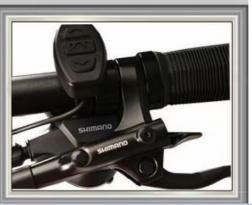

### **Product Specification**

Gears: 24 SpeedRange Per Power: 31 - 60 KmFrame Material: Aluminum Alloy

• Wheel Size: 26"

Max Speed: 30-50Km/hVoltage: 48V

Power Supply: Lithium Battery
Braking System: Disc Brake
Torque: 50-60 Nm
Charging Time: >3 Hours
Motor Position: Rear Hub Motor
Battery Position: Integrated Battery

## **Product Description**

| Frame               | Aluminum alloy                | Motor            | 48V 250W rear motor                   |
|---------------------|-------------------------------|------------------|---------------------------------------|
| Battery             | 48V 30Ah lithium battery      | Max speed        | 30-50km/h                             |
| Charger             | 48V 2A smart charger          | Charging time    | 4-6 hours                             |
| Range per<br>charge | 80-200km with pedal assist    | Gears            | 24 speed gears                        |
| Front fork          | Alloy fork with suspension    | Brakes           | Front and rear mechanical disc brakes |
| Tires               | 26"×1.95 (Kenda tyre)         | Display          | LCD display                           |
| Lights              | LED headlight and taillight   | Saddle           | Light weight and soft saddle          |
| Weight              | 21.5kgs                       | Loading capacity | 125kgs                                |
| Riding mode         | Throttle/Pedal assist or both | Package          | 7 layers strong corrugated carton     |
| Certification       | CE                            | Warranty         | 2 years                               |