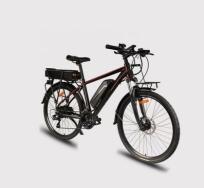

# Long Range 200KM 26 Inch Electric Mountain Bike With 48V 30Ah Integrated Battery

# Product Description

Long Range 200KM 26 Inch Electric Mountain Bike with 48V 30Ah Integrated Battery

## **Product Description**

| Frame               | Aluminum alloy                | Motor            | 48V 250W rear motor                   |
|---------------------|-------------------------------|------------------|---------------------------------------|
| Battery             | 48V 30Ah lithium battery      | Max speed        | 30-50km/h                             |
| Charger             | 48V 2A smart charger          | Charging time    | 4-6 hours                             |
| Range per<br>charge | 80-200km with pedal assist    | Gears            | 24 speed gears                        |
| Front fork          | Alloy fork with suspension    | Brakes           | Front and rear mechanical disc brakes |
| Tires               | 26"×1.95 (Kenda tyre)         | Display          | LCD display                           |
| Lights              | LED headlight and taillight   | Saddle           | Light weight and soft saddle          |
| Weight              | 21.5kgs                       | Loading capacity | 125kgs                                |
| Riding mode         | Throttle/Pedal assist or both | Package          | 7 layers strong corrugated carton     |
| Certification       | CE                            | Warranty         | 2 years                               |