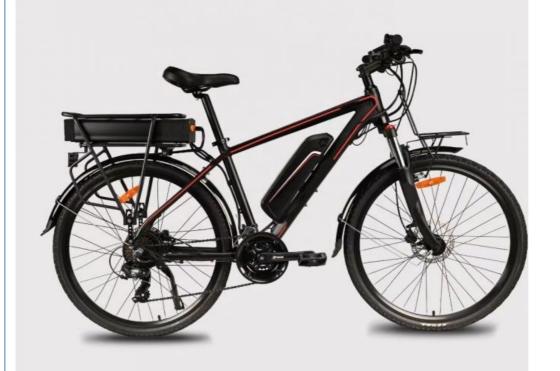

# Long Range 200KM 26 Inch Electric Mountain Bike With 48V 30Ah Integrated Battery

# Product Description

Long Range 200KM 26 Inch Electric Mountain Bike with 48V 30Ah Integrated Battery