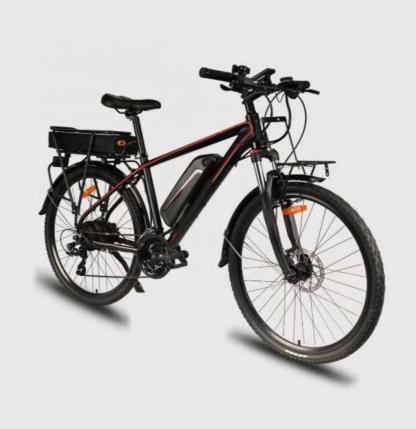

# Long Range 200KM 26 Inch Electric Mountain Bike With 48V 30Ah Integrated Battery

# Product Description

Long Range 200KM 26 Inch Electric Mountain Bike with 48V 30Ah Integrated Battery