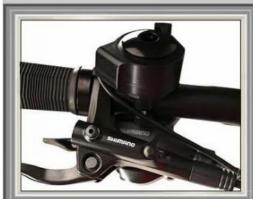

### **Product Specification**

Gears: 24 SpeedRange Per Power: 31 - 60 KmFrame Material: Aluminum Alloy

• Wheel Size: 26"

Max Speed: 30-50Km/hVoltage: 48V

Power Supply: Lithium Battery
Braking System: Disc Brake
Torque: 50-60 Nm
Charging Time: >3 Hours
Motor Position: Rear Hub Motor
Battery Position: Integrated Battery

## **Product Description**

| Frame               | Aluminum alloy                | Motor            | 48V 250W rear motor                   |
|---------------------|-------------------------------|------------------|---------------------------------------|
| Battery             | 48V 30Ah lithium battery      | Max speed        | 30-50km/h                             |
| Charger             | 48V 2A smart charger          | Charging time    | 4-6 hours                             |
| Range per<br>charge | 80-200km with pedal assist    | Gears            | 24 speed gears                        |
| Front fork          | Alloy fork with suspension    | Brakes           | Front and rear mechanical disc brakes |
| Tires               | 26"×1.95 (Kenda tyre)         | Display          | LCD display                           |
| Lights              | LED headlight and taillight   | Saddle           | Light weight and soft saddle          |
| Weight              | 21.5kgs                       | Loading capacity | 125kgs                                |
| Riding mode         | Throttle/Pedal assist or both | Package          | 7 layers strong corrugated carton     |
| Certification       | CE                            | Warranty         | 2 years                               |