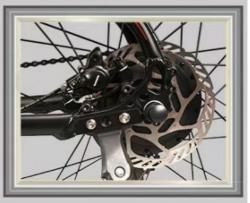

### **Product Specification**

Gears: 24 SpeedRange Per Power: 31 - 60 KmFrame Material: Aluminum Alloy

• Wheel Size: 26"

Max Speed: 30-50Km/hVoltage: 48V

Power Supply: Lithium Battery
Braking System: Disc Brake
Torque: 50-60 Nm
Charging Time: >3 Hours
Motor Position: Rear Hub Motor
Battery Position: Integrated Battery

## **Product Description**

| Frame               | Aluminum alloy                | Motor            | 48V 250W rear motor                   |
|---------------------|-------------------------------|------------------|---------------------------------------|
| Battery             | 48V 30Ah lithium battery      | Max speed        | 30-50km/h                             |
| Charger             | 48V 2A smart charger          | Charging time    | 4-6 hours                             |
| Range per<br>charge | 80-200km with pedal assist    | Gears            | 24 speed gears                        |
| Front fork          | Alloy fork with suspension    | Brakes           | Front and rear mechanical disc brakes |
| Tires               | 26"×1.95 (Kenda tyre)         | Display          | LCD display                           |
| Lights              | LED headlight and taillight   | Saddle           | Light weight and soft saddle          |
| Weight              | 21.5kgs                       | Loading capacity | 125kgs                                |
| Riding mode         | Throttle/Pedal assist or both | Package          | 7 layers strong corrugated carton     |
| Certification       | CE                            | Warranty         | 2 years                               |