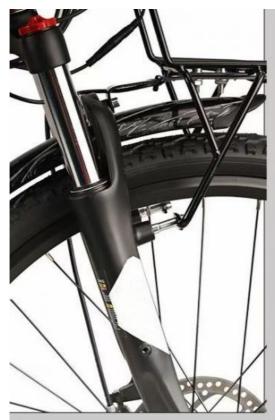

### **Product Specification**

Gears: 24 SpeedRange Per Power: 31 - 60 KmFrame Material: Aluminum Alloy

• Wheel Size: 26"

Max Speed: 30-50Km/hVoltage: 48V

Power Supply: Lithium Battery
Braking System: Disc Brake
Torque: 50-60 Nm
Charging Time: >3 Hours
Motor Position: Rear Hub Motor
Battery Position: Integrated Battery

## **Product Description**

| Frame               | Aluminum alloy                | Motor            | 48V 250W rear motor                   |
|---------------------|-------------------------------|------------------|---------------------------------------|
| Battery             | 48V 30Ah lithium battery      | Max speed        | 30-50km/h                             |
| Charger             | 48V 2A smart charger          | Charging time    | 4-6 hours                             |
| Range per<br>charge | 80-200km with pedal assist    | Gears            | 24 speed gears                        |
| Front fork          | Alloy fork with suspension    | Brakes           | Front and rear mechanical disc brakes |
| Tires               | 26"×1.95 (Kenda tyre)         | Display          | LCD display                           |
| Lights              | LED headlight and taillight   | Saddle           | Light weight and soft saddle          |
| Weight              | 21.5kgs                       | Loading capacity | 125kgs                                |
| Riding mode         | Throttle/Pedal assist or both | Package          | 7 layers strong corrugated carton     |
| Certification       | CE                            | Warranty         | 2 years                               |