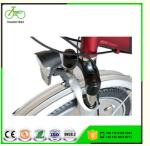

# Foldable E Bicycle with Integrated Wheel and Brushless Motor Red Black Optional 36V

#### **Basic Information**

Place of Origin: Zhejiang, China

Brand Name: OEMCertification: CE

Model Number: TH-052T e bicycle

Price: \$460.00/pieces 1-9 pieces
 Packaging Details: Export standard packing

(Carton/Carton board/Foam/Foam bag)

• Supply Ability: 5000 Piece/Pieces per Month



## **Product Specification**

Range Per Power: 31 - 60 Km
Frame Material: Aluminum Alloy
Wheel Size: 20", 20 Inch
Wattage: 251 - 350W

Max Speed: 25-32KM/hour Optional

• Voltage: 36V

Power Supply: Lithium Battery
Motor: Brushless
Foldable: Yes
Battery: 36V 10AH
Brake: Disc Brake

Color: Black, white, red, blue, Optional

Display: LCD
 Motor Power: 36V 250W
 Tire: 20"\*1.95/1.75



## More Images











| Quality       | 2 years                         | Tyre size   | 20*1.95/1.75 Chaoyang brand     |
|---------------|---------------------------------|-------------|---------------------------------|
| Color options | Black/white/red/blue etc        | PAS         | 1:1 intelligent pedal assistant |
| Battery       | 36V10Ah Li-ion battery          | Certificati | CE, RoHS                        |
| Motor power   | 36V 250W                        | Controller  | Small intelligent controller    |
| Motor type    | Brushless geared rear hub motor | Stem        | Alloy aluminium                 |
| Brake         | Front/rear disc brake           | Pedal       | Foldable                        |
| Front fork    | Zoom Suspension front fork      | Displayer   | LCD