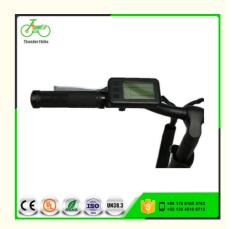

Color: Black, white, red, blue, Optional

Display: LCD
 Motor Power: 36V 250W
 Tire: 20"\*1.95/1.75

## More Images

| Quality       | 2 years                         | Tyre size   | 20*1.95/1.75 Chaoyang brand     |
|---------------|---------------------------------|-------------|---------------------------------|
| Color options | Black/white/red/blue etc        | PAS         | 1:1 intelligent pedal assistant |
| Battery       | 36V10Ah Li-ion battery          | Certificati | CE, RoHS                        |
| Motor power   | 36V 250W                        | Controller  | Small intelligent controller    |
| Motor type    | Brushless geared rear hub motor | Stem        | Alloy aluminium                 |
| Brake         | Front/rear disc brake           | Pedal       | Foldable                        |
| Front fork    | Zoom Suspension front fork      | Displayer   | LCD                             |
| Derailleur    | Shimano 6 speed-gears           | Light       | LED front light                 |
|               |                                 |             |                                 |