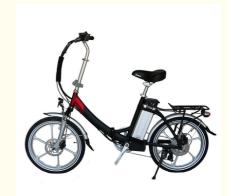

# Foldable E Bicycle with Integrated Wheel and Brushless Motor Red Black Optional 36V

## **Product Specification**

Range Per Power: 31 - 60 Km
Frame Material: Aluminum Alloy
Wheel Size: 20", 20 Inch
Wattage: 251 - 350W

Max Speed: 25-32KM/hour Optional

• Voltage: 36V

Power Supply: Lithium Battery
Motor: Brushless
Foldable: Yes
Battery: 36V 10AH
Brake: Disc Brake

Color: Black, white, red, blue, Optional

Display: LCD
 Motor Power: 36V 250W
 Tire: 20"\*1.95/1.75