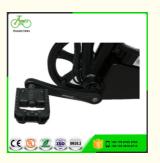

# Foldable E Bicycle with Integrated Wheel and Brushless Motor Red Black Optional 36V

#### **Basic Information**

Place of Origin: Zhejiang, China

Brand Name: OEMCertification: CE

Model Number: TH-052T e bicycle

Price: \$460.00/pieces 1-9 pieces
 Packaging Details: Export standard packing

(Carton/Carton board/Foam/Foam bag)

• Supply Ability: 5000 Piece/Pieces per Month



## **Product Specification**

Range Per Power: 31 - 60 Km
Frame Material: Aluminum Alloy
Wheel Size: 20", 20 Inch
Wattage: 251 - 350W

Max Speed: 25-32KM/hour Optional

• Voltage: 36V

Power Supply: Lithium Battery
Motor: Brushless
Foldable: Yes
Battery: 36V 10AH
Brake: Disc Brake

Color: Black, white, red, blue, Optional

Display: LCD
 Motor Power: 36V 250W
 Tire: 20"\*1.95/1.75



## More Images











| Quality       | 2 years                         | Tyre size   | 20*1.95/1.75 Chaoyang brand     |
|---------------|---------------------------------|-------------|---------------------------------|
| Color options | Black/white/red/blue etc        | PAS         | 1:1 intelligent pedal assistant |
| Battery       | 36V10Ah Li-ion battery          | Certificati | CE, RoHS                        |
| Motor power   | 36V 250W                        | Controller  | Small intelligent controller    |
| Motor type    | Brushless geared rear hub motor | Stem        | Alloy aluminium                 |
| Brake         | Front/rear disc brake           | Pedal       | Foldable                        |
| Front fork    | Zoom Suspension front fork      | Displayer   | LCD