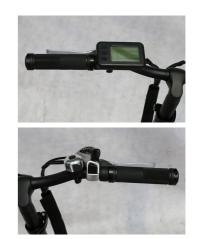

# **Detailed Images**

Related Products

Color: Black, white, red, blue, Optional

Display: LCD
 Motor Power: 36V 250W
 Tire: 20"\*1.95/1.75

## More Images

| Quality       | 2 years                         | Tyre size   | 20*1.95/1.75 Chaoyang brand     |
|---------------|---------------------------------|-------------|---------------------------------|
| Color options | Black/white/red/blue etc        | PAS         | 1:1 intelligent pedal assistant |
| Battery       | 36V10Ah Li-ion battery          | Certificati | CE, RoHS                        |
| Motor power   | 36V 250W                        | Controller  | Small intelligent controller    |
| Motor type    | Brushless geared rear hub motor | Stem        | Alloy aluminium                 |
| Brake         | Front/rear disc brake           | Pedal       | Foldable                        |
| Front fork    | Zoom Suspension front fork      | Displayer   | LCD                             |
| Derailleur    | Shimano 6 speed-gears           | Light       | LED front light                 |
|               |                                 |             |                                 |