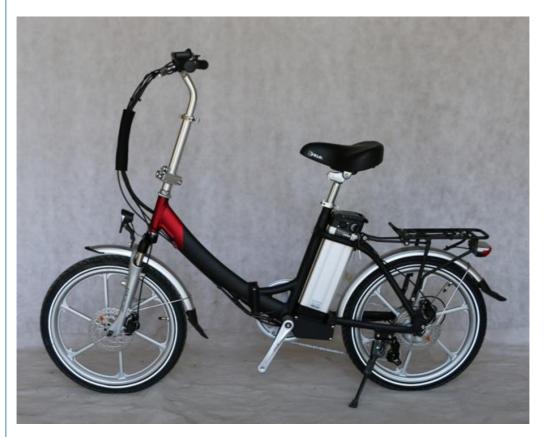

# Foldable E Bicycle with Integrated Wheel and Brushless Motor Red Black Optional 36V

## **Product Specification**

Range Per Power: 31 - 60 Km
Frame Material: Aluminum Alloy
Wheel Size: 20", 20 Inch
Wattage: 251 - 350W

Max Speed: 25-32KM/hour Optional

• Voltage: 36V

Power Supply: Lithium Battery
Motor: Brushless
Foldable: Yes
Battery: 36V 10AH
Brake: Disc Brake

Color: Black, white, red, blue, Optional

Display: LCD
 Motor Power: 36V 250W
 Tire: 20"\*1.95/1.75