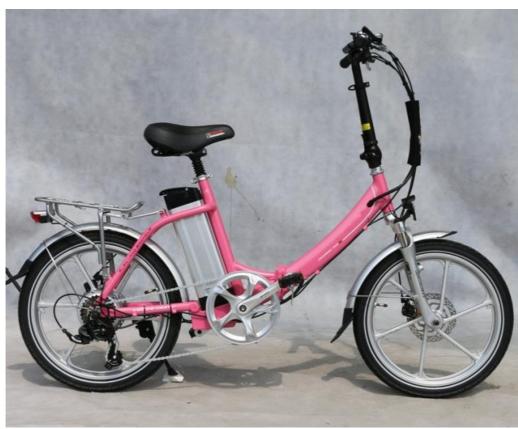

## More Images

| Quality       | 2 years                         | Tyre size   | 20*1.95/1.75 Chaoyang brand     |
|---------------|---------------------------------|-------------|---------------------------------|
| Color options | Black/white/red/blue etc        | PAS         | 1:1 intelligent pedal assistant |
| Battery       | 36V10Ah Li-ion battery          | Certificati | CE, RoHS                        |
| Motor power   | 36V 250W                        | Controller  | Small intelligent controller    |
| Motor type    | Brushless geared rear hub motor | Stem        | Alloy aluminium                 |
| Brake         | Front/rear disc brake           | Pedal       | Foldable                        |
| Front fork    | Zoom Suspension front fork      | Displayer   | LCD                             |
| Derailleur    | Shimano 6 speed-gears           | Light       | LED front light                 |
|               |                                 |             |                                 |

Color: Black, white, red, blue, Optional

Display: LCD
 Motor Power: 36V 250W
 Tire: 20"\*1.95/1.75

## **Product Specification**

Range Per Power: 31 - 60 Km
Frame Material: Aluminum Alloy
Wheel Size: 20", 20 Inch
Wattage: 251 - 350W

Max Speed: 25-32KM/hour Optional

• Voltage: 36V

Power Supply: Lithium Battery
Motor: Brushless
Foldable: Yes
Battery: 36V 10AH
Brake: Disc Brake