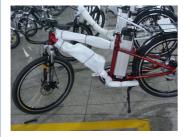

# Foldable E Bicycle with Integrated Wheel and Brushless Motor Red Black Optional 36V

## **Product Specification**

Range Per Power: 31 - 60 Km
Frame Material: Aluminum Alloy
Wheel Size: 20", 20 Inch
Wattage: 251 - 350W

Max Speed: 25-32KM/hour Optional

• Voltage: 36V

Power Supply: Lithium Battery
Motor: Brushless
Foldable: Yes
Battery: 36V 10AH
Brake: Disc Brake

Color: Black, white, red, blue, Optional

Display: LCD
 Motor Power: 36V 250W
 Tire: 20"\*1.95/1.75