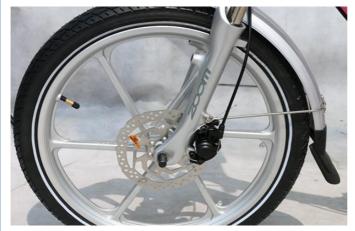

## **Product Specification**

Range Per Power: 31 - 60 Km
Frame Material: Aluminum Alloy
Wheel Size: 20", 20 Inch
Wattage: 251 - 350W

Max Speed: 25-32KM/hour Optional

• Voltage: 36V

Power Supply: Lithium Battery
Motor: Brushless
Foldable: Yes
Battery: 36V 10AH
Brake: Disc Brake

## More Images

| Quality       | 2 years                         | Tyre size   | 20*1.95/1.75 Chaoyang brand     |
|---------------|---------------------------------|-------------|---------------------------------|
| Color options | Black/white/red/blue etc        | PAS         | 1:1 intelligent pedal assistant |
| Battery       | 36V10Ah Li-ion battery          | Certificati | CE, RoHS                        |
| Motor power   | 36V 250W                        | Controller  | Small intelligent controller    |
| Motor type    | Brushless geared rear hub motor | Stem        | Alloy aluminium                 |
| Brake         | Front/rear disc brake           | Pedal       | Foldable                        |
| Front fork    | Zoom Suspension front fork      | Displayer   | LCD                             |
| Derailleur    | Shimano 6 speed-gears           | Light       | LED front light                 |
|               |                                 |             |                                 |