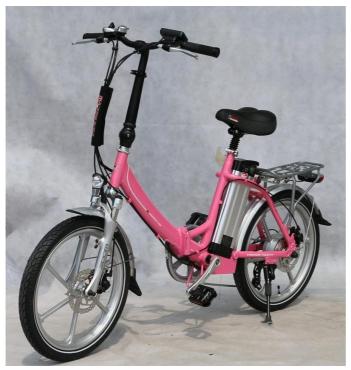

## More Images

| Quality       | 2 years                         | Tyre size   | 20*1.95/1.75 Chaoyang brand     |
|---------------|---------------------------------|-------------|---------------------------------|
| Color options | Black/white/red/blue etc        | PAS         | 1:1 intelligent pedal assistant |
| Battery       | 36V10Ah Li-ion battery          | Certificati | CE, RoHS                        |
| Motor power   | 36V 250W                        | Controller  | Small intelligent controller    |
| Motor type    | Brushless geared rear hub motor | Stem        | Alloy aluminium                 |
| Brake         | Front/rear disc brake           | Pedal       | Foldable                        |
| Front fork    | Zoom Suspension front fork      | Displayer   | LCD                             |
| Derailleur    | Shimano 6 speed-gears           | Light       | LED front light                 |
|               |                                 |             |                                 |

Color: Black, white, red, blue, Optional

Display: LCD
 Motor Power: 36V 250W
 Tire: 20"\*1.95/1.75

## **Product Specification**

Range Per Power: 31 - 60 Km
Frame Material: Aluminum Alloy
Wheel Size: 20", 20 Inch
Wattage: 251 - 350W

Max Speed: 25-32KM/hour Optional

• Voltage: 36V

Power Supply: Lithium Battery
Motor: Brushless
Foldable: Yes
Battery: 36V 10AH
Brake: Disc Brake