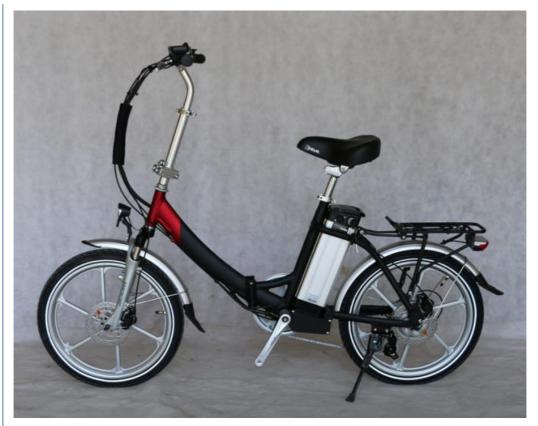

## More Images

| Quality       | 2 years                         | Tyre size   | 20*1.95/1.75 Chaoyang brand     |
|---------------|---------------------------------|-------------|---------------------------------|
| Color options | Black/white/red/blue etc        | PAS         | 1:1 intelligent pedal assistant |
| Battery       | 36V10Ah Li-ion battery          | Certificati | CE, RoHS                        |
| Motor power   | 36V 250W                        | Controller  | Small intelligent controller    |
| Motor type    | Brushless geared rear hub motor | Stem        | Alloy aluminium                 |
| Brake         | Front/rear disc brake           | Pedal       | Foldable                        |
| Front fork    | Zoom Suspension front fork      | Displayer   | LCD                             |
| Derailleur    | Shimano 6 speed-gears           | Light       | LED front light                 |
|               |                                 |             |                                 |

Color: Black, white, red, blue, Optional

Display: LCD
 Motor Power: 36V 250W
 Tire: 20"\*1.95/1.75

## **Product Specification**

Range Per Power: 31 - 60 Km
Frame Material: Aluminum Alloy
Wheel Size: 20", 20 Inch
Wattage: 251 - 350W

Max Speed: 25-32KM/hour Optional

• Voltage: 36V

Power Supply: Lithium Battery
Motor: Brushless
Foldable: Yes
Battery: 36V 10AH
Brake: Disc Brake