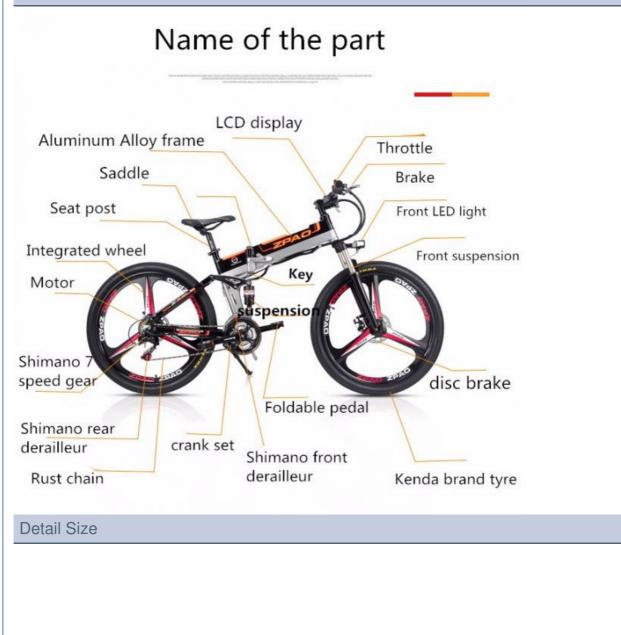

### More Details For Electric bicycle

1.Max load: 125KGS

2.Max speed :25km/h or 32km/h optional

3.Distance per charge:60-70KM for Pedal assist; 30-40KM for throttle

Each Part Name

This ebike with very high configuration, Aluminium alloy frame, 48V 12.8AH lithium battery(LG brand optional), 48V 250W or 350W integrated wheel motor, shimano 3\*7 speed gear, front rear suspension, double disc brake, LCD displayer. (Each ebike we supply the Mudguard and rear rack for free). Price very competitive (\$460-\$510/PC) according to different order qty. Welcome to consult us if you have any problems. We will 24 hours online service!