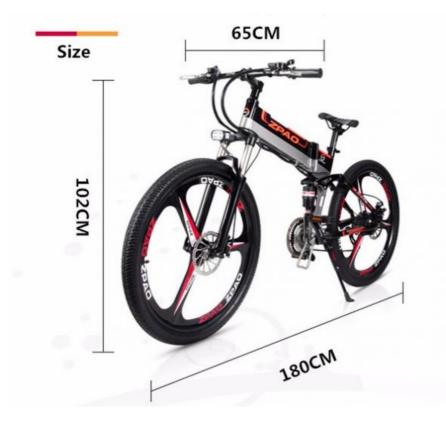

## **Product Specification**

- Gears:
- Range Per Power:
- Frame Material:
- Wheel Size:
- Max Speed:
- Voltage:
- Power Supply:
- Braking System:
- Torque:
- Charging Time:
- Motor Position:
- Battery Position:
- Battery Capacity:
- Tire Width:
- Product Name:

21 Speed

- 12.8Ah
- 26\*1.95"
  - Folding Electric Bicycle