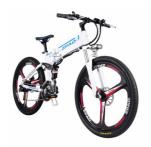

# 48V 26 inch Electric Folding Bike With 3 Knife And Shimano 21 Speed Derailleur

### More Images

Removable Battery Folding Electric Bicycle With 3 Knife And Shimano 21 Speed Derailleur

Product Description

| Quality<br>Warranty | 2 years                                            | Tyre size       | 26"*1.95 Chaoyang brand                |
|---------------------|----------------------------------------------------|-----------------|----------------------------------------|
| Color<br>selection  | Black/white                                        | PAS             | 1:1 intelligent pedal assistant system |
| Battery             | 48V12.8Ah Lithium battery<br>(LG battery optional) | Certification   | CE, RoHS                               |
| Motor power         | 48V 250W or 350w rear drive                        | Controller      | Small intelligent controller           |
| Motor type          | Brushless motor                                    | Frame           | Alloy aluminium                        |
| Brake               | Front/rear disc brake                              | Product<br>name | Folding electric bicycle               |
| Front fork          | Suspension front fork                              | Displayer       | LCD screen                             |
| Derailleur          | Shimano 21 speed-gears                             | Light           | LED front light                        |
|                     |                                                    |                 |                                        |

### More Details For Electric bicycle

1.Max load: 125KGS

2.Max speed :25km/h or 32km/h optional

3.Distance per charge:60-70KM for Pedal assist; 30-40KM for throttle

Each Part Name

This ebike with very high configuration, Aluminium alloy frame, 48V 12.8AH lithium battery(LG brand optional), 48V 250W or 350W integrated wheel motor, shimano 3\*7 speed gear, front rear suspension, double disc brake, LCD displayer. (Each ebike we supply the Mudguard and rear rack for free). Price very competitive (\$460-\$510/PC) according to different order qty. Welcome to consult us if you have any problems. We will 24 hours online service!

More detail photo

Aluminum alloy four-bar linkage frame

White or Black optional

Pedal assist