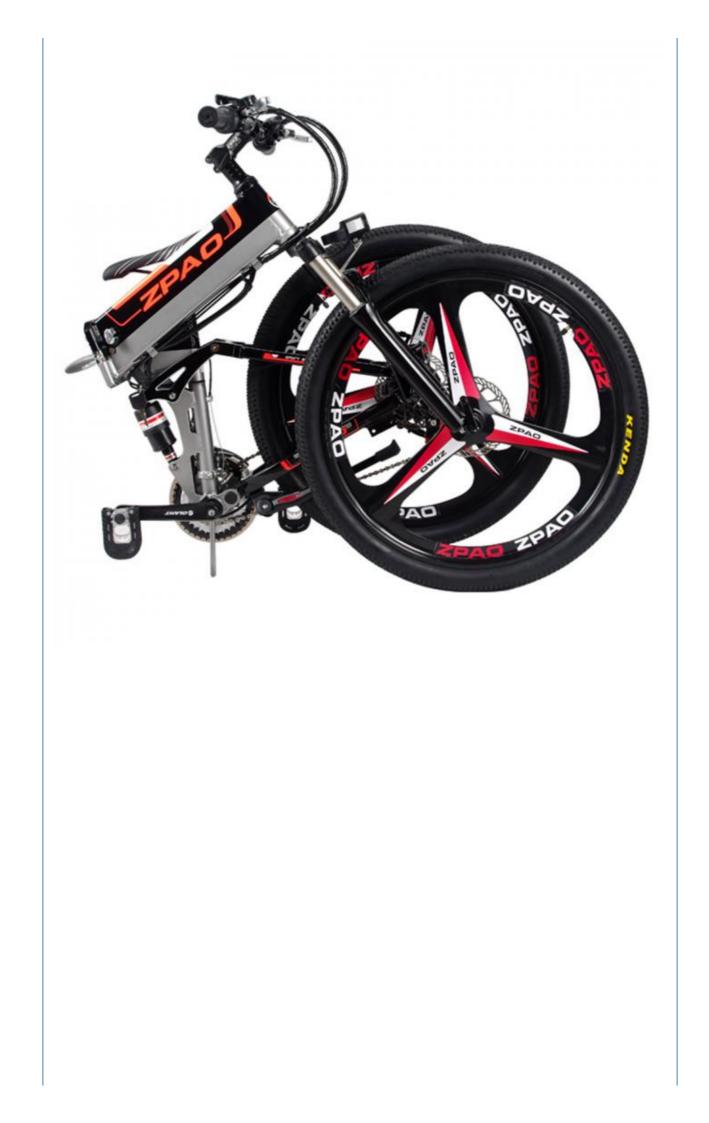

### More Images

Removable Battery Folding Electric Bicycle With 3 Knife And Shimano 21 Speed Derailleur

Product Description

| Quality<br>Warranty | 2 years                                            | Tyre size       | 26"*1.95 Chaoyang brand                |
|---------------------|----------------------------------------------------|-----------------|----------------------------------------|
| Color<br>selection  | Black/white                                        | PAS             | 1:1 intelligent pedal assistant system |
| Battery             | 48V12.8Ah Lithium battery<br>(LG battery optional) | Certification   | CE, RoHS                               |
| Motor power         | 48V 250W or 350w rear drive                        | Controller      | Small intelligent controller           |
| Motor type          | Brushless motor                                    | Frame           | Alloy aluminium                        |
| Brake               | Front/rear disc brake                              | Product<br>name | Folding electric bicycle               |
| Front fork          | Suspension front fork                              | Displayer       | LCD screen                             |
| Derailleur          | Shimano 21 speed-gears                             | Light           | LED front light                        |
|                     |                                                    |                 |                                        |

### More Details For Electric bicycle

1.Max load: 125KGS

2.Max speed :25km/h or 32km/h optional

3.Distance per charge:60-70KM for Pedal assist; 30-40KM for throttle

Each Part Name

This ebike with very high configuration, Aluminium alloy frame, 48V 12.8AH lithium battery(LG brand optional), 48V 250W or 350W integrated wheel motor, shimano 3\*7 speed gear, front rear suspension, double disc brake, LCD displayer. (Each ebike we supply the Mudguard and rear rack for free). Price very competitive (\$460-\$510/PC) according to different order qty. Welcome to consult us if you have any problems. We will 24 hours online service!

More detail photo

Aluminum alloy four-bar linkage frame

White or Black optional

Pedal assist