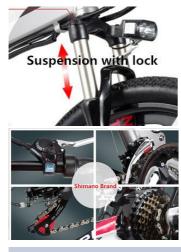

### More Details For Electric bicycle

1.Max load: 125KGS

2.Max speed :25km/h or 32km/h optional

3.Distance per charge:60-70KM for Pedal assist; 30-40KM for throttle

Each Part Name

This ebike with very high configuration, Aluminium alloy frame, 48V 12.8AH lithium battery(LG brand optional), 48V 250W or 350W integrated wheel motor, shimano 3\*7 speed gear, front rear suspension, double disc brake, LCD displayer. (Each ebike we supply the Mudguard and rear rack for free). Price very competitive (\$460-\$510/PC) according to different order qty. Welcome to consult us if you have any problems. We will 24 hours online service!

More detail photo

Aluminum alloy four-bar linkage frame

White or Black optional

Pedal assist