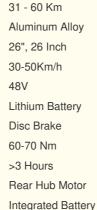

# 48V 26 inch Electric Folding Bike With 3 Knife And Shimano 21 Speed Derailleur

## **Product Specification**

- Gears:
- Range Per Power:
- Frame Material:
- Wheel Size:
- Max Speed:
- Voltage:
- Power Supply:
- Braking System:
- Torque:
- Charging Time:
- Motor Position:
- Battery Position:
- Battery Capacity:
- Tire Width:
- Product Name:

21 Speed

- 12.8Ah
- 26\*1.95"
  - Folding Electric Bicycle