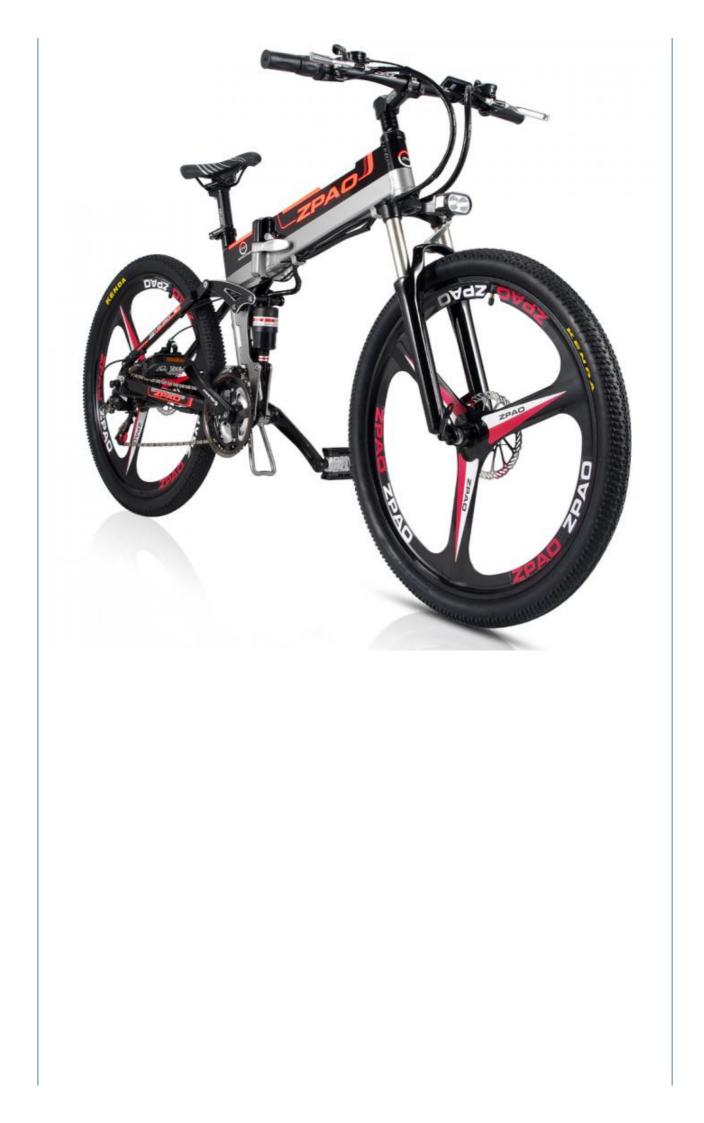

### More Images

Removable Battery Folding Electric Bicycle With 3 Knife And Shimano 21 Speed Derailleur

Product Description

| Quality<br>Warranty | 2 years                                            | Tyre size       | 26"*1.95 Chaoyang brand                |
|---------------------|----------------------------------------------------|-----------------|----------------------------------------|
| Color<br>selection  | Black/white                                        | PAS             | 1:1 intelligent pedal assistant system |
| Battery             | 48V12.8Ah Lithium battery<br>(LG battery optional) | Certification   | CE, RoHS                               |
| Motor power         | 48V 250W or 350w rear drive                        | Controller      | Small intelligent controller           |
| Motor type          | Brushless motor                                    | Frame           | Alloy aluminium                        |
| Brake               | Front/rear disc brake                              | Product<br>name | Folding electric bicycle               |
| Front fork          | Suspension front fork                              | Displayer       | LCD screen                             |
| Derailleur          | Shimano 21 speed-gears                             | Light           | LED front light                        |
|                     |                                                    |                 |                                        |

### More Details For Electric bicycle

1.Max load: 125KGS

2.Max speed :25km/h or 32km/h optional

3.Distance per charge:60-70KM for Pedal assist; 30-40KM for throttle

Each Part Name

This ebike with very high configuration, Aluminium alloy frame, 48V 12.8AH lithium battery(LG brand optional), 48V 250W or 350W integrated wheel motor, shimano 3\*7 speed gear, front rear suspension, double disc brake, LCD displayer. (Each ebike we supply the Mudguard and rear rack for free). Price very competitive (\$460-\$510/PC) according to different order qty. Welcome to consult us if you have any problems. We will 24 hours online service!

More detail photo

Aluminum alloy four-bar linkage frame

White or Black optional

Pedal assist