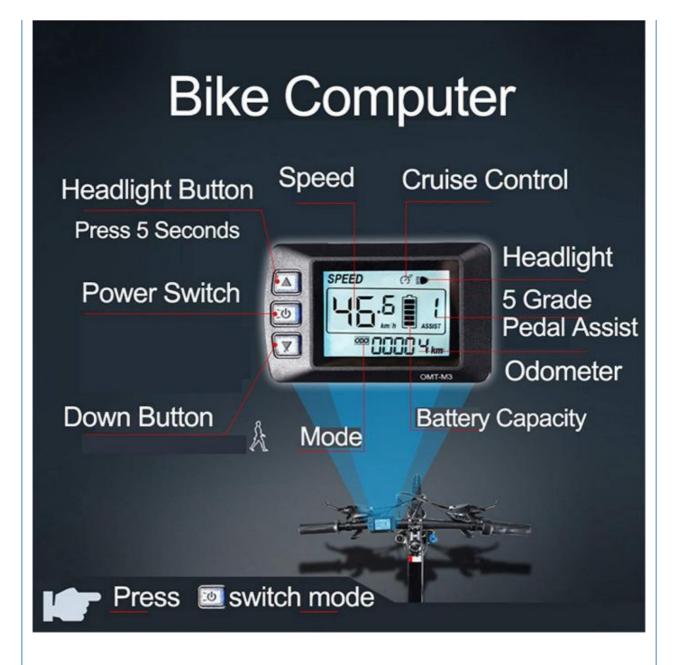

### More Images

Removable Battery Folding Electric Bicycle With 3 Knife And Shimano 21 Speed Derailleur

Product Description

| Quality<br>Warranty | 2 years                                            | Tyre size       | 26"*1.95 Chaoyang brand                |
|---------------------|----------------------------------------------------|-----------------|----------------------------------------|
| Color<br>selection  | Black/white                                        | PAS             | 1:1 intelligent pedal assistant system |
| Battery             | 48V12.8Ah Lithium battery<br>(LG battery optional) | Certification   | CE, RoHS                               |
| Motor power         | 48V 250W or 350w rear drive                        | Controller      | Small intelligent controller           |
| Motor type          | Brushless motor                                    | Frame           | Alloy aluminium                        |
| Brake               | Front/rear disc brake                              | Product<br>name | Folding electric bicycle               |
| Front fork          | Suspension front fork                              | Displayer       | LCD screen                             |
| Derailleur          | Shimano 21 speed-gears                             | Light           | LED front light                        |
|                     |                                                    |                 |                                        |