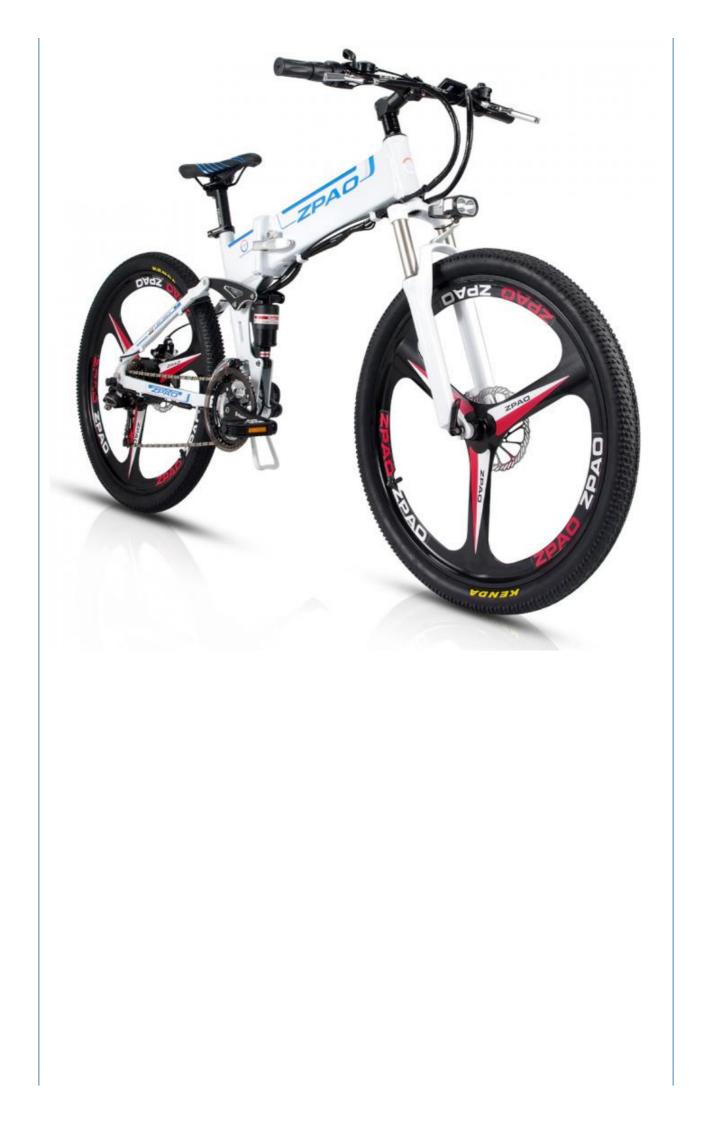

### More Images

Removable Battery Folding Electric Bicycle With 3 Knife And Shimano 21 Speed Derailleur

Product Description

| Quality<br>Warranty | 2 years                                            | Tyre size       | 26"*1.95 Chaoyang brand                |
|---------------------|----------------------------------------------------|-----------------|----------------------------------------|
| Color<br>selection  | Black/white                                        | PAS             | 1:1 intelligent pedal assistant system |
| Battery             | 48V12.8Ah Lithium battery<br>(LG battery optional) | Certification   | CE, RoHS                               |
| Motor power         | 48V 250W or 350w rear drive                        | Controller      | Small intelligent controller           |
| Motor type          | Brushless motor                                    | Frame           | Alloy aluminium                        |
| Brake               | Front/rear disc brake                              | Product<br>name | Folding electric bicycle               |
| Front fork          | Suspension front fork                              | Displayer       | LCD screen                             |
| Derailleur          | Shimano 21 speed-gears                             | Light           | LED front light                        |
|                     |                                                    |                 |                                        |

### More Details For Electric bicycle

1.Max load: 125KGS

2.Max speed :25km/h or 32km/h optional

3.Distance per charge:60-70KM for Pedal assist; 30-40KM for throttle

Each Part Name

This ebike with very high configuration, Aluminium alloy frame, 48V 12.8AH lithium battery(LG brand optional), 48V 250W or 350W integrated wheel motor, shimano 3\*7 speed gear, front rear suspension, double disc brake, LCD displayer. (Each ebike we supply the Mudguard and rear rack for free). Price very competitive (\$460-\$510/PC) according to different order qty. Welcome to consult us if you have any problems. We will 24 hours online service!

More detail photo

Aluminum alloy four-bar linkage frame

White or Black optional

Pedal assist