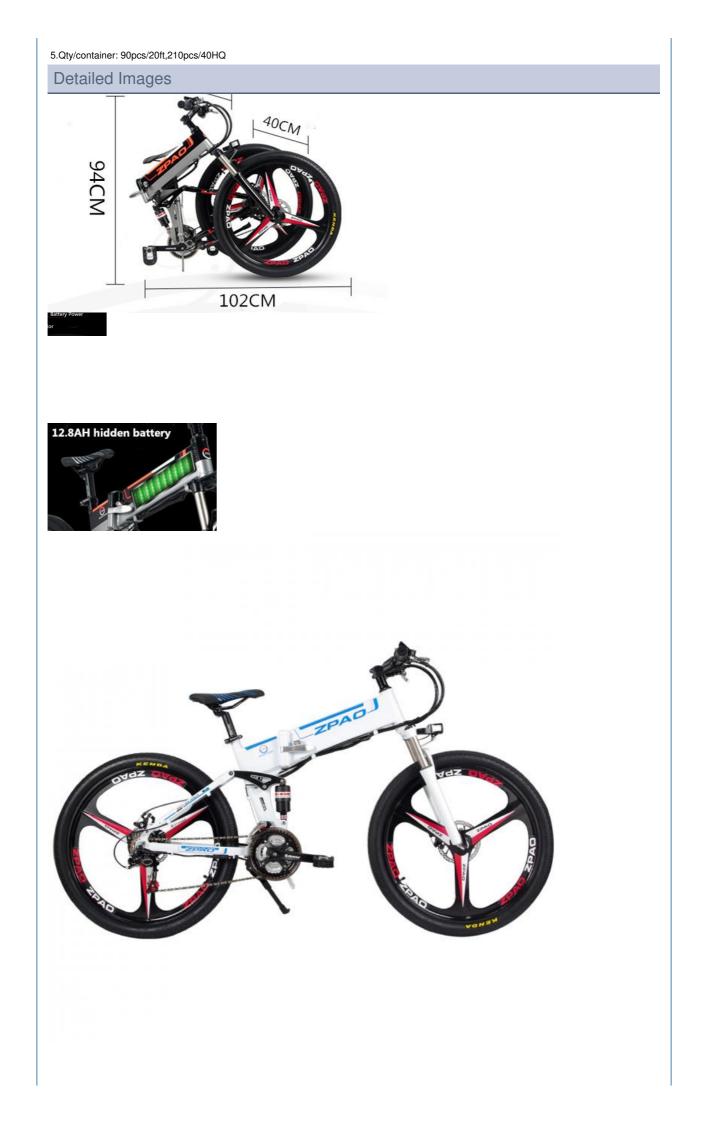

21 Speed

- 12.8Ah
- 26\*1.95"
  - Folding Electric Bicycle

### More Images

Removable Battery Folding Electric Bicycle With 3 Knife And Shimano 21 Speed Derailleur

Product Description

| Quality<br>Warranty | 2 years                                            | Tyre size       | 26"*1.95 Chaoyang brand                |
|---------------------|----------------------------------------------------|-----------------|----------------------------------------|
| Color<br>selection  | Black/white                                        | PAS             | 1:1 intelligent pedal assistant system |
| Battery             | 48V12.8Ah Lithium battery<br>(LG battery optional) | Certification   | CE, RoHS                               |
| Motor power         | 48V 250W or 350w rear drive                        | Controller      | Small intelligent controller           |
| Motor type          | Brushless motor                                    | Frame           | Alloy aluminium                        |
| Brake               | Front/rear disc brake                              | Product<br>name | Folding electric bicycle               |
| Front fork          | Suspension front fork                              | Displayer       | LCD screen                             |
| Derailleur          | Shimano 21 speed-gears                             | Light           | LED front light                        |
|                     |                                                    |                 |                                        |

### More Details For Electric bicycle

1.Max load: 125KGS

2.Max speed :25km/h or 32km/h optional

3.Distance per charge:60-70KM for Pedal assist; 30-40KM for throttle

Each Part Name

This ebike with very high configuration, Aluminium alloy frame, 48V 12.8AH lithium battery(LG brand optional), 48V 250W or 350W integrated wheel motor, shimano 3\*7 speed gear, front rear suspension, double disc brake, LCD displayer. (Each ebike we supply the Mudguard and rear rack for free). Price very competitive (\$460-\$510/PC) according to different order qty. Welcome to consult us if you have any problems. We will 24 hours online service!