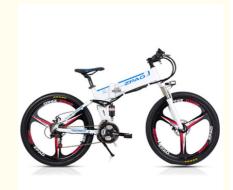

### More Images

Removable Battery Folding Electric Bicycle With 3 Knife And Shimano 21 Speed Derailleur

Product Description

| Quality<br>Warranty | 2 years                                            | Tyre size       | 26"*1.95 Chaoyang brand                |
|---------------------|----------------------------------------------------|-----------------|----------------------------------------|
| Color<br>selection  | Black/white                                        | PAS             | 1:1 intelligent pedal assistant system |
| Battery             | 48V12.8Ah Lithium battery<br>(LG battery optional) | Certification   | CE, RoHS                               |
| Motor power         | 48V 250W or 350w rear drive                        | Controller      | Small intelligent controller           |
| Motor type          | Brushless motor                                    | Frame           | Alloy aluminium                        |
| Brake               | Front/rear disc brake                              | Product<br>name | Folding electric bicycle               |
| Front fork          | Suspension front fork                              | Displayer       | LCD screen                             |
| Derailleur          | Shimano 21 speed-gears                             | Light           | LED front light                        |
|                     |                                                    |                 |                                        |

### More Details For Electric bicycle

1.Max load: 125KGS

2.Max speed :25km/h or 32km/h optional

3.Distance per charge:60-70KM for Pedal assist; 30-40KM for throttle

Each Part Name

This ebike with very high configuration, Aluminium alloy frame, 48V 12.8AH lithium battery(LG brand optional), 48V 250W or 350W integrated wheel motor, shimano 3\*7 speed gear, front rear suspension, double disc brake, LCD displayer. (Each ebike we supply the Mudguard and rear rack for free). Price very competitive (\$460-\$510/PC) according to different order qty. Welcome to consult us if you have any problems. We will 24 hours online service!

More detail photo

Aluminum alloy four-bar linkage frame

White or Black optional

Pedal assist