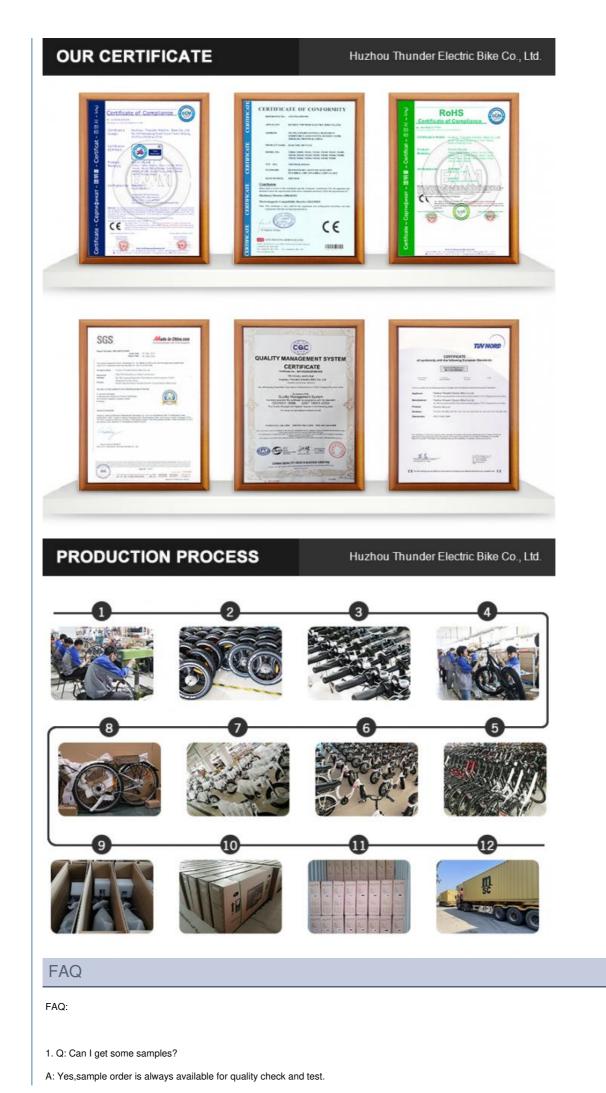

- 2. Q: What's the lead time? What is your terms of delivery?
- A: It usually takes about 10-30 days for production based on different quantity; Delivery available for EXW, FOB, CFR, CIF, DDU.
- 3. Q: What's your payment terms?
- A: We usually accept Paypal, Credit Card, Bank Transfer or L/C, and other payment can also be negotiated.
- 4. Q: What's your warranty terms?
- A: We offer 1-2 years for different products, please contact us for details.
- 5. Q: Do you have the products in stock?
- A: Usually all ebikes will be newly produced upon order including samples.
- 6. Q: Can I mix different models in one container?
- A: Yes, different models can be mixed up in one full container.
- 7. Q: How does your factory do regarding the quality control?

A: Quality is priority. We always attach great importance to quality control from the very beginning to the end of the production. Every product will be fully assembled and 100% tested before packing and shipping.