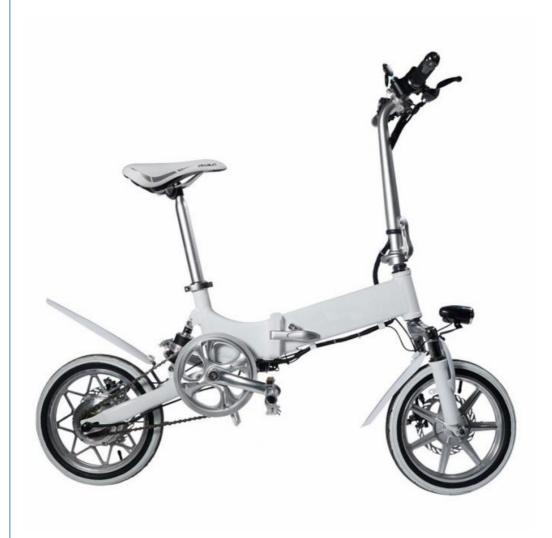

Standard 36V 250W Electric Bike With CE Certificate And Single Derailleur

#### **Basic Information**

• Place of Origin: Zhejiang, China

Brand Name: OEM
Certification: CE
Model Number: TH-202

• Price: \$410.00/pieces 1-19 pieces

• Packaging Details: Inner bubble bag wrap+foam,Outer 7 layers

corrugated cartons

Packing size: 65x34x58mm(L\*W\*H)

• Supply Ability: 5000 Piece/Pieces per Month



# **Product Specification**

Range Per Power: 31 - 60 KmFrame Material: Aluminum Alloy

• Wheel Size: 14"

Wattage: 200 - 250WMax Speed: 20KM/hourVoltage: 36V

Power Supply: Lithium BatteryMotor: BrushlessFoldable: Yes

Product Name: Electric Bike Battery: 36V 7.8AH

Brake: Front Rear Disc Brake
Color: Black, white, Etc
Suspension: Full Suspension
Motor Power: 36V 250W



## More Images











| Product name       | electric bike          | Frame          | Aluminium alloy                  |
|--------------------|------------------------|----------------|----------------------------------|
| Color<br>selection | Black/white            | Wheel          | integrated                       |
| Battery            | 36V 7.8AH              | Certificate    | CE, RoHS                         |
| Motor power        | 36V 250w               | Controller     | Small intelligent controller 10- |
| Displayer          | Lcd                    | PAS            | 1:1                              |
| Pedal              | Folding pedals         | Tyre size      | 14"                              |
| Brakes             | Front rear disc brakes | Charge<br>time | 4-5 hour