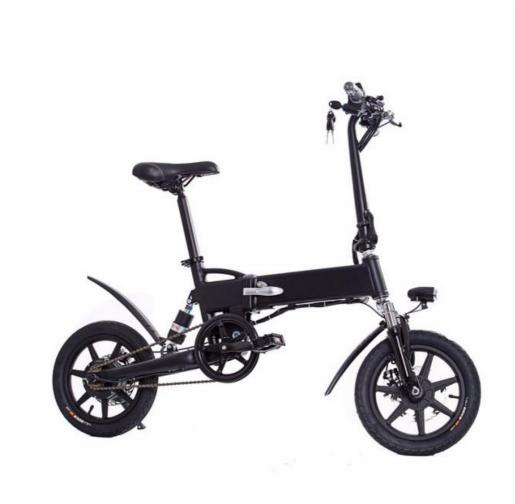

## More Images

| Product name       | electric bike          | Frame          | Aluminium alloy                  |
|--------------------|------------------------|----------------|----------------------------------|
| Color<br>selection | Black/white            | Wheel          | integrated                       |
| Battery            | 36V 7.8AH              | Certificate    | CE, RoHS                         |
| Motor power        | 36V 250w               | Controller     | Small intelligent controller 10- |
| Displayer          | Lcd                    | PAS            | 1:1                              |
| Pedal              | Folding pedals         | Tyre size      | 14"                              |
| Brakes             | Front rear disc brakes | Charge<br>time | 4-5 hour                         |
| Front fork         | Suspension front fork  | Max speed      | 20-25KM/hour                     |
| Derailleur         | Single-speed-gears     | Net weight     | 15KGS                            |

# **More Details**

1.Max load: 120KGS

2.Max speed :20-25km/h optional

3.Distance per charge:30-40KM for throttle; 50-60KM for Pedal assist

4.N.W./G.W.:15KGS/23KGS

5.Qty/container: 250pcs/20ft, 550pcs/40HQ