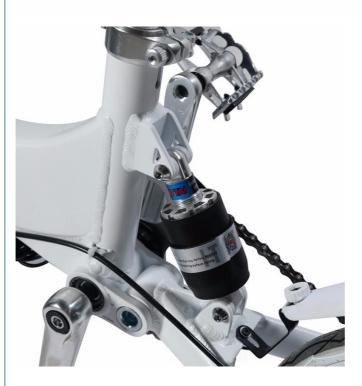

Product Name: Electric Bike Battery: 36V 7.8AH

Brake: Front Rear Disc Brake
Color: Black, white, Etc
Suspension: Full Suspension
Motor Power: 36V 250W

# Detailed Images

Detail Size