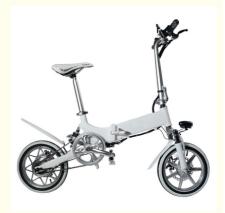

# **Product Specification**

Range Per Power: 31 - 60 KmFrame Material: Aluminum Alloy

• Wheel Size: 14"

Wattage: 200 - 250WMax Speed: 20KM/hourVoltage: 36V

Power Supply: Lithium BatteryMotor: BrushlessFoldable: Yes

Product Name: Electric Bike Battery: 36V 7.8AH

Brake: Front Rear Disc Brake
Color: Black, white, Etc
Suspension: Full Suspension
Motor Power: 36V 250W

## More Images

| Product name       | electric bike          | Frame          | Aluminium alloy                  |
|--------------------|------------------------|----------------|----------------------------------|
| Color<br>selection | Black/white            | Wheel          | integrated                       |
| Battery            | 36V 7.8AH              | Certificate    | CE, RoHS                         |
| Motor power        | 36V 250w               | Controller     | Small intelligent controller 10- |
| Displayer          | Lcd                    | PAS            | 1:1                              |
| Pedal              | Folding pedals         | Tyre size      | 14"                              |
| Brakes             | Front rear disc brakes | Charge<br>time | 4-5 hour                         |
| Front fork         | Suspension front fork  | Max speed      | 20-25KM/hour                     |
| Derailleur         | Single-speed-gears     | Net weight     | 15KGS                            |