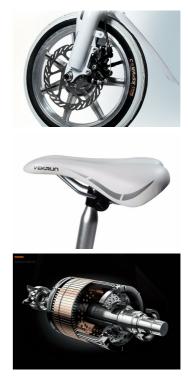

## More Images

| Product name       | electric bike          | Frame          | Aluminium alloy                  |
|--------------------|------------------------|----------------|----------------------------------|
| Color<br>selection | Black/white            | Wheel          | integrated                       |
| Battery            | 36V 7.8AH              | Certificate    | CE, RoHS                         |
| Motor power        | 36V 250w               | Controller     | Small intelligent controller 10- |
| Displayer          | Lcd                    | PAS            | 1:1                              |
| Pedal              | Folding pedals         | Tyre size      | 14"                              |
| Brakes             | Front rear disc brakes | Charge<br>time | 4-5 hour                         |
| Front fork         | Suspension front fork  | Max speed      | 20-25KM/hour                     |
| Derailleur         | Single-speed-gears     | Net weight     | 15KGS                            |

# **More Details**

1.Max load: 120KGS

2.Max speed :20-25km/h optional

3.Distance per charge:30-40KM for throttle; 50-60KM for Pedal assist

4.N.W./G.W.:15KGS/23KGS

5.Qty/container: 250pcs/20ft, 550pcs/40HQ