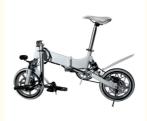

# **Product Specification**

Range Per Power: 31 - 60 KmFrame Material: Aluminum Alloy

• Wheel Size: 14"

Wattage: 200 - 250WMax Speed: 20KM/hourVoltage: 36V

Power Supply: Lithium BatteryMotor: BrushlessFoldable: Yes

Product Name: Electric Bike Battery: 36V 7.8AH

Brake: Front Rear Disc Brake
Color: Black, white, Etc
Suspension: Full Suspension
Motor Power: 36V 250W

## More Images

| Product name       | electric bike          | Frame          | Aluminium alloy                  |
|--------------------|------------------------|----------------|----------------------------------|
| Color<br>selection | Black/white            | Wheel          | integrated                       |
| Battery            | 36V 7.8AH              | Certificate    | CE, RoHS                         |
| Motor power        | 36V 250w               | Controller     | Small intelligent controller 10- |
| Displayer          | Lcd                    | PAS            | 1:1                              |
| Pedal              | Folding pedals         | Tyre size      | 14"                              |
| Brakes             | Front rear disc brakes | Charge<br>time | 4-5 hour                         |
| Front fork         | Suspension front fork  | Max speed      | 20-25KM/hour                     |
| Derailleur         | Single-speed-gears     | Net weight     | 15KGS                            |