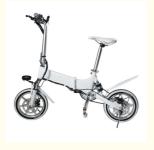

# **Product Specification**

Range Per Power: 31 - 60 KmFrame Material: Aluminum Alloy

• Wheel Size: 14"

Wattage: 200 - 250WMax Speed: 20KM/hourVoltage: 36V

Power Supply: Lithium BatteryMotor: BrushlessFoldable: Yes

Product Name: Electric Bike Battery: 36V 7.8AH

Brake: Front Rear Disc Brake
Color: Black, white, Etc
Suspension: Full Suspension
Motor Power: 36V 250W

## More Images

| Product name       | electric bike          | Frame          | Aluminium alloy                  |
|--------------------|------------------------|----------------|----------------------------------|
| Color<br>selection | Black/white            | Wheel          | integrated                       |
| Battery            | 36V 7.8AH              | Certificate    | CE, RoHS                         |
| Motor power        | 36V 250w               | Controller     | Small intelligent controller 10- |
| Displayer          | Lcd                    | PAS            | 1:1                              |
| Pedal              | Folding pedals         | Tyre size      | 14"                              |
| Brakes             | Front rear disc brakes | Charge<br>time | 4-5 hour                         |
| Front fork         | Suspension front fork  | Max speed      | 20-25KM/hour                     |
| Derailleur         | Single-speed-gears     | Net weight     | 15KGS                            |