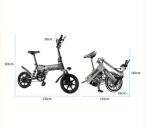

## More Images

| Product name       | electric bike          | Frame          | Aluminium alloy                  |
|--------------------|------------------------|----------------|----------------------------------|
| Color<br>selection | Black/white            | Wheel          | integrated                       |
| Battery            | 36V 7.8AH              | Certificate    | CE, RoHS                         |
| Motor power        | 36V 250w               | Controller     | Small intelligent controller 10- |
| Displayer          | Lcd                    | PAS            | 1:1                              |
| Pedal              | Folding pedals         | Tyre size      | 14"                              |
| Brakes             | Front rear disc brakes | Charge<br>time | 4-5 hour                         |
| Front fork         | Suspension front fork  | Max speed      | 20-25KM/hour                     |
| Derailleur         | Single-speed-gears     | Net weight     | 15KGS                            |