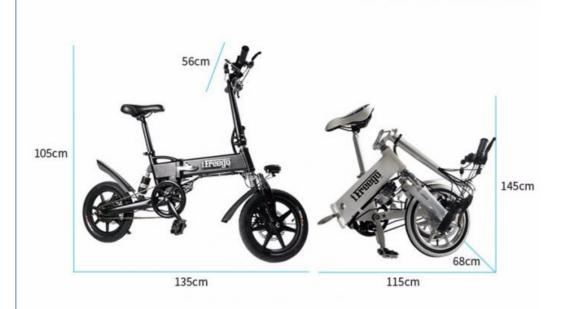

er     | Small intelligent controller 10- |
| Displayer          | Lcd                    | PAS            | 1:1                              |
| Pedal              | Folding pedals         | Tyre size      | 14"                              |
| Brakes             | Front rear disc brakes | Charge<br>time | 4-5 hour                         |
| Front fork         | Suspension front fork  | Max speed      | 20-25KM/hour                     |
| Derailleur         | Single-speed-gears     | Net weight     | 15KGS                            |

# **More Details**

1.Max load: 120KGS

2.Max speed :20-25km/h optional

3.Distance per charge:30-40KM for throttle; 50-60KM for Pedal assist

4.N.W./G.W.:15KGS/23KGS

5.Qty/container: 250pcs/20ft, 550pcs/40HQ

# Detailed Images













Detail Size



# **Our Company**



Huzhou thunder electric bike CO., LTD is a professional manufacturer for Electric Bikes, Electric Scooters and Electric Tricycles with 15 years experience in Zhejiang province of China, products have been approved by CE, UL, RoHS and ISO9001 certificates. We started exporting since 2009, customers are mainly from Europe, North America, South America and Oceania, and already cooperated with some big chain store, supermarket and webshop sales company.

# Packing & Delivery







Foam bag packing

Carton packing

Container loading

#### Certification



#### Our Service

- 1.) 15 years experience in manufacturing, 8 years working for foreign customers!
- 2.) All the sales people are well-educated at college, they have good communication skills!
- 3.) OEM order and Cust