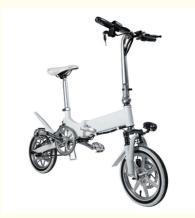

# **Product Specification**

Range Per Power: 31 - 60 KmFrame Material: Aluminum Alloy

• Wheel Size: 14"

Wattage: 200 - 250WMax Speed: 20KM/hourVoltage: 36V

Power Supply: Lithium BatteryMotor: BrushlessFoldable: Yes

Product Name: Electric Bike Battery: 36V 7.8AH

Brake: Front Rear Disc Brake
Color: Black, white, Etc
Suspension: Full Suspension
Motor Power: 36V 250W

## More Images

| Product name       | electric bike          | Frame          | Aluminium alloy                  |
|--------------------|------------------------|----------------|----------------------------------|
| Color<br>selection | Black/white            | Wheel          | integrated                       |
| Battery            | 36V 7.8AH              | Certificate    | CE, RoHS                         |
| Motor power        | 36V 250w               | Controller     | Small intelligent controller 10- |
| Displayer          | Lcd                    | PAS            | 1:1                              |
| Pedal              | Folding pedals         | Tyre size      | 14"                              |
| Brakes             | Front rear disc brakes | Charge<br>time | 4-5 hour                         |
| Front fork         | Suspension front fork  | Max speed      | 20-25KM/hour                     |
| Derailleur         | Single-speed-gears     | Net weight     | 15KGS                            |