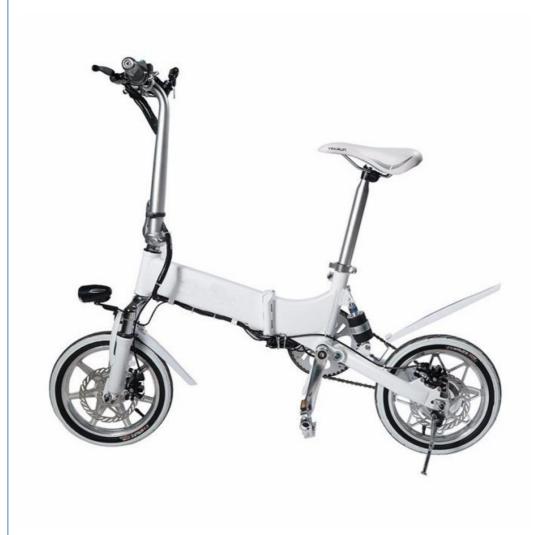

## More Images

| Product name       | electric bike          | Frame          | Aluminium alloy                  |
|--------------------|------------------------|----------------|----------------------------------|
| Color<br>selection | Black/white            | Wheel          | integrated                       |
| Battery            | 36V 7.8AH              | Certificate    | CE, RoHS                         |
| Motor power        | 36V 250w               | Controller     | Small intelligent controller 10- |
| Displayer          | Lcd                    | PAS            | 1:1                              |
| Pedal              | Folding pedals         | Tyre size      | 14"                              |
| Brakes             | Front rear disc brakes | Charge<br>time | 4-5 hour                         |
| Front fork         | Suspension front fork  | Max speed      | 20-25KM/hour                     |
| Derailleur         | Single-speed-gears     | Net weight     | 15KGS                            |

# **More Details**

1.Max load: 120KGS

2.Max speed :20-25km/h optional

3.Distance per charge:30-40KM for throttle; 50-60KM for Pedal assist

4.N.W./G.W.:15KGS/23KGS

5.Qty/container: 250pcs/20ft, 550pcs/40HQ