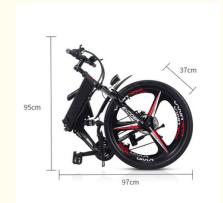

# **Product Specification**

Gears: 21 SpeedRange Per Power: > 60 Km

• Frame Material: Aluminum Alloy, Aluminium Alloy

• Wheel Size: 26"

• Max Speed: 30-50Km/h

• Voltage: 48V

Power Supply: Lithium Battery
 Braking System: Disc Brake
 Charging Time: >3 Hours

Motor Position: Rear Hub MotorBattery Position: Integrated Battery

Battery Capacity: 10.4Ah
Tire Width: 26"x1.95
Motor: Brushless
Foldable: Yes

#### **Product Description**

Convenient 26"x1.95 Full Suspension Electric Folding Bicycle with 400W Integrated Wheel