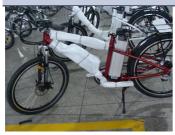

#### **Product Description**

Convenient 26"x1.95 Full Suspension Electric Folding Bicycle with 400W Integrated Wheel

# **Product Description**

**Quality** 1 year **Tyre size** 26"\*1.95 tires **Warranty** 

Color Black/white PAS 1:1 intelligent pedal assistant selection system

system
48V 10.4 ah lithium Certificate CE, Ro

**Battery** 48V 10.4 ah lithium **Certificate** CE, RoHS

Motor power400W peakControllerSmall intelligent controller

 Motor type
 Brushless geared motor
 Wheel
 Intergrated wheel

Brake Front/rear disc brake Displayer LCD big screen

Suspension Front rear full suspension Front light LED

**Derailleur** Shimano 3\*7-speed-gears **Saddle** Comfortable seat