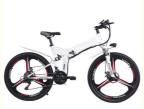

#### **Product Description**

Convenient 26"x1.95 Full Suspension Electric Folding Bicycle with 400W Integrated Wheel

# **Product Description**

**Quality** 1 year **Tyre size** 26"\*1.95 tires **Warranty** 

Color Black/white PAS 1:1 intelligent pedal assistant selection system

system
48V 10.4 ah lithium Certificate CE, Ro