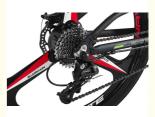

# **Product Specification**

Gears: 21 SpeedRange Per Power: > 60 Km

• Frame Material: Aluminum Alloy, Aluminium Alloy

• Wheel Size: 26"

• Max Speed: 30-50Km/h

• Voltage: 48V

Power Supply: Lithium Battery
 Braking System: Disc Brake
 Charging Time: >3 Hours

Suspension Front rear full suspension Front light LED

**Derailleur** Shimano 3\*7-speed-gears **Saddle** Comfortable seat