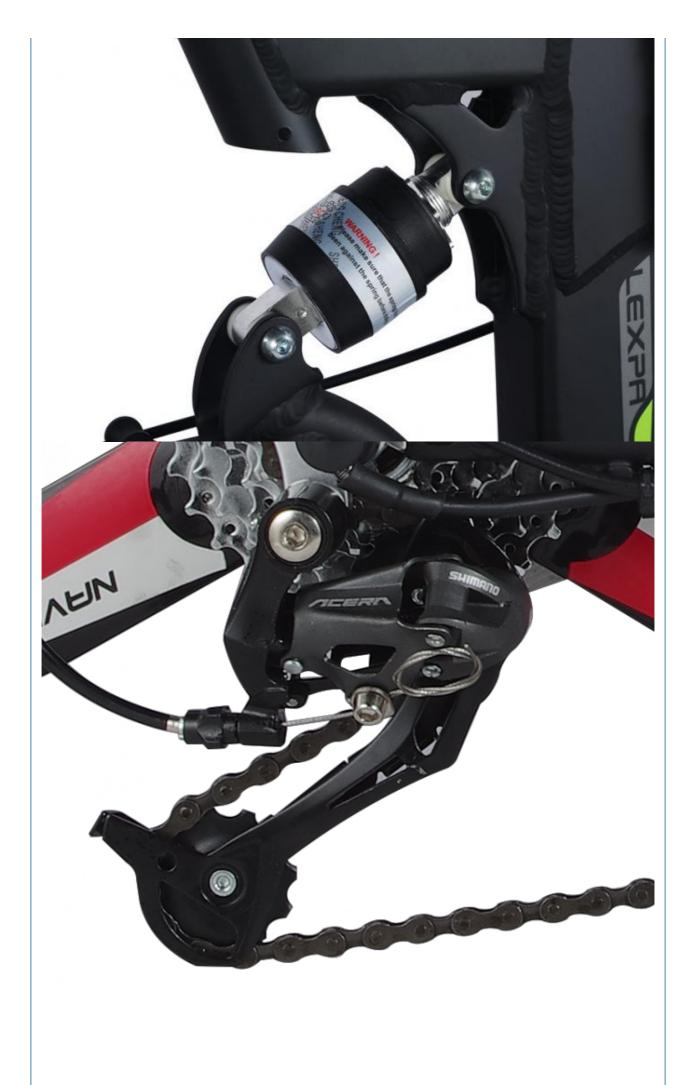

Suspension Front rear full suspension Front light LED

**Derailleur** Shimano 3\*7-speed-gears **Saddle** Comfortable seat