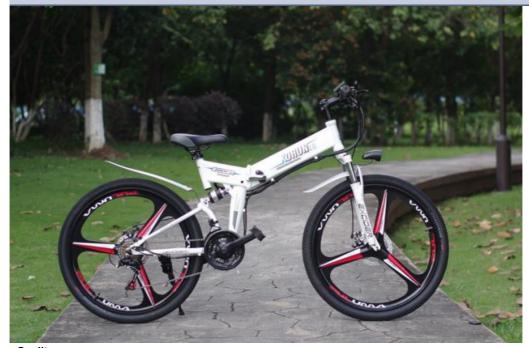

#### **Product Description**

Convenient 26"x1.95 Full Suspension Electric Folding Bicycle with 400W Integrated Wheel

# More Details Of 26" electric folding bicycle

1.Max load: 125KGS

2.Max speed :25km/h or 32km/h optional

 $3. Distance\ per\ charge: 50\text{-}60KM\ for\ Pedal\ assist; } \ 30\text{-}40KM\ for\ throttle$ 