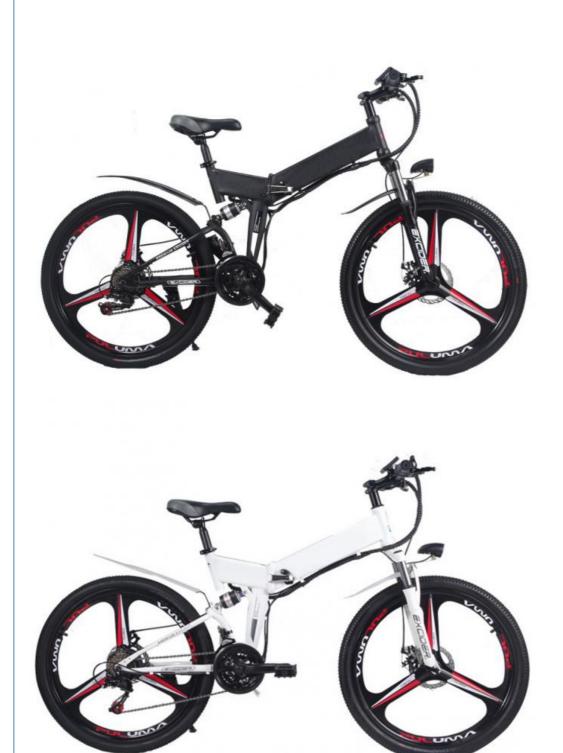

# **Product Description**

**Quality** 1 year **Tyre size** 26"\*1.95 tires **Warranty** 

Color Black/white PAS 1:1 intelligent pedal assistant selection system

system
48V 10.4 ah lithium Certificate CE, Ro

# More Details Of 26" electric folding bicycle

1.Max load: 125KGS

2.Max speed :25km/h or 32km/h optional

 $3. Distance\ per\ charge: 50\text{-}60KM\ for\ Pedal\ assist; } \ 30\text{-}40KM\ for\ throttle$ 