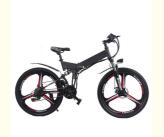

#### **Product Description**

Convenient 26"x1.95 Full Suspension Electric Folding Bicycle with 400W Integrated Wheel

# **Product Description**

**Quality** 1 year **Tyre size** 26"\*1.95 tires **Warranty** 

Color Black/white PAS 1:1 intelligent pedal assistant selection system

system
48V 10.4 ah lithium Certificate CE, Ro