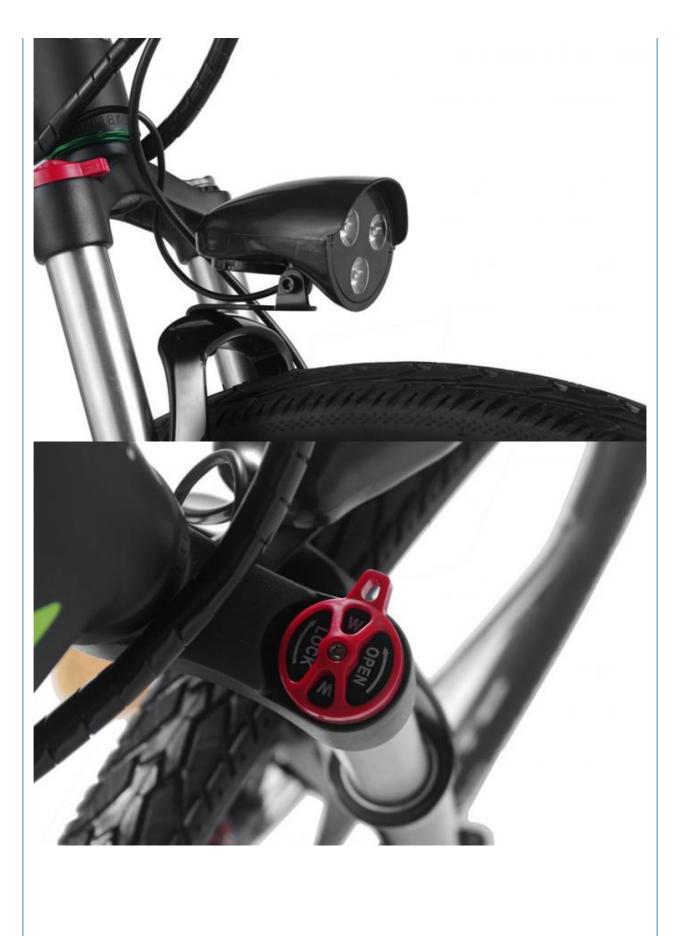

Suspension Front rear full suspension Front light LED

**Derailleur** Shimano 3\*7-speed-gears **Saddle** Comfortable seat