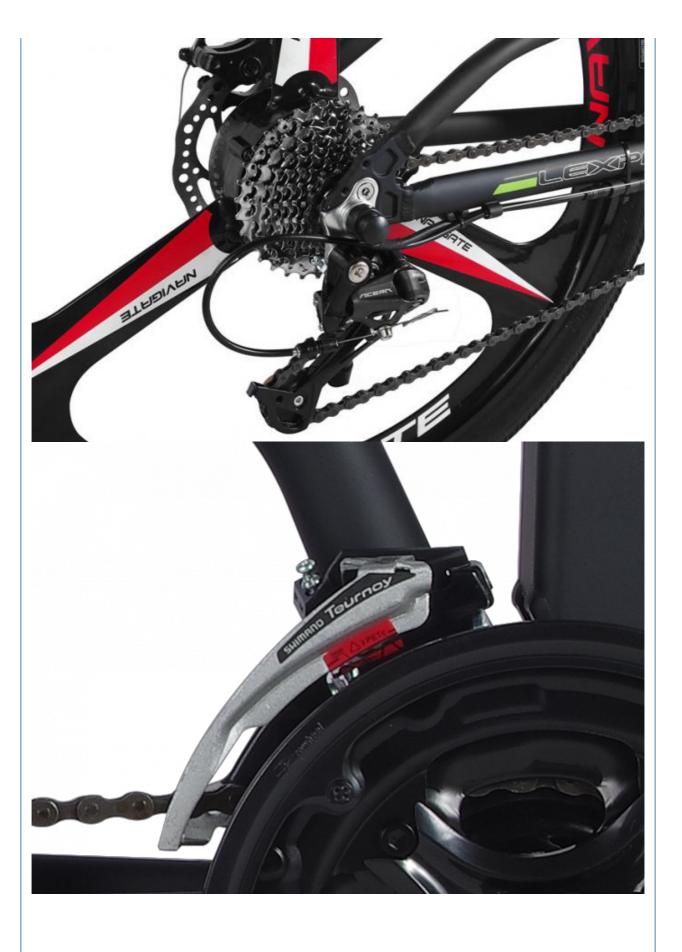

Suspension Front rear full suspension Front light LED

**Derailleur** Shimano 3\*7-speed-gears **Saddle** Comfortable seat