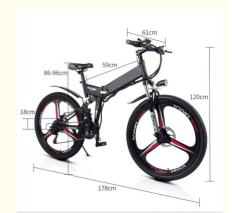

# **Product Specification**

Gears: 21 SpeedRange Per Power: > 60 Km

• Frame Material: Aluminum Alloy, Aluminium Alloy

• Wheel Size: 26"

• Max Speed: 30-50Km/h

• Voltage: 48V

Power Supply: Lithium Battery
 Braking System: Disc Brake
 Charging Time: >3 Hours

Motor Position: Rear Hub MotorBattery Position: Integrated Battery

Battery Capacity: 10.4Ah
Tire Width: 26"x1.95
Motor: Brushless
Foldable: Yes

#### **Product Description**

Convenient 26"x1.95 Full Suspension Electric Folding Bicycle with 400W Integrated Wheel