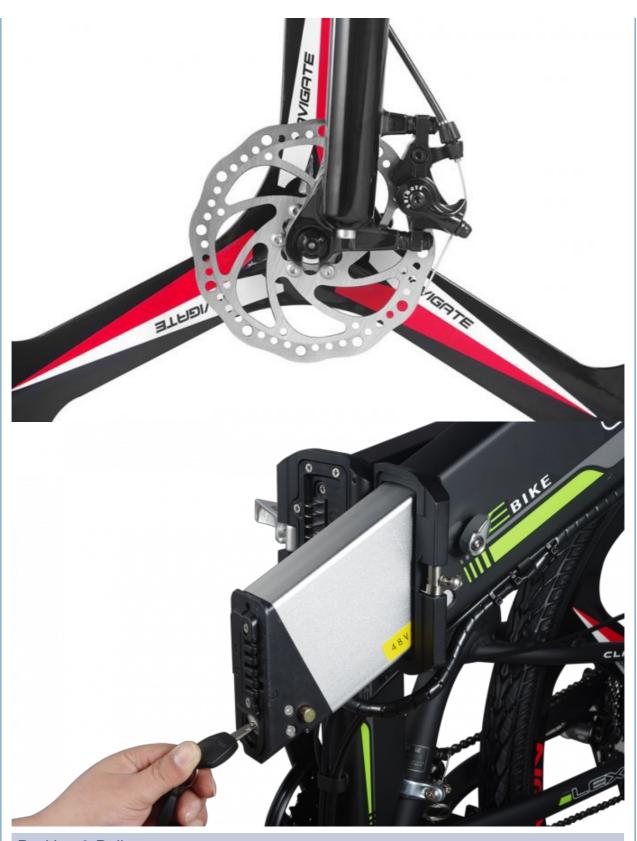

**Battery** 48V 10.4 ah lithium **Certificate** CE, RoHS

Motor power400W peakControllerSmall intelligent controller

 Motor type
 Brushless geared motor
 Wheel
 Intergrated wheel

Brake Front/rear disc brake Displayer LCD big screen