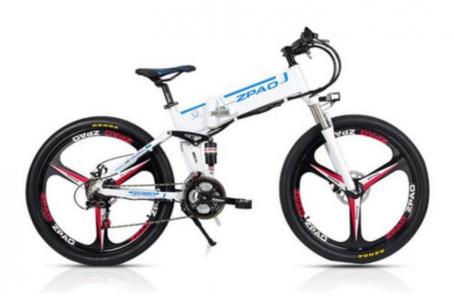

# 26 Inch Electric Folding Bike With 12.8AH Lithium Battery Aluminium Alloy Frame

## **Product Description**

26 Inch Folding Electric Bike with 12.8AH Lithium Battery and Aluminium Alloy Frame