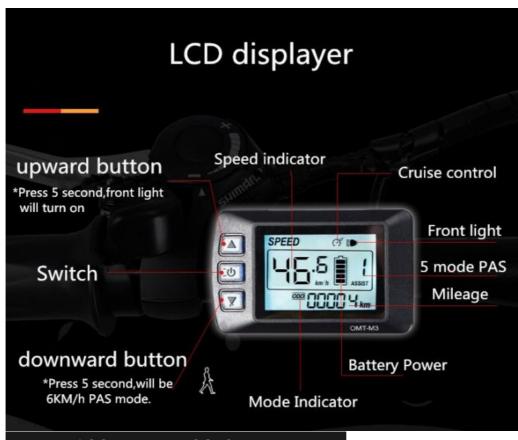

m Alloy Frame

## **Product Description**



Quality Warranty

2 years

Color selection

Black/white etc

**Battery** 

48V12.8Ah lithium battery

**Motor power** Motor type

48V 350w rear drive Brushless motor with gear

Brake

Front/rear disc brake

Suspension

Full Suspension fork fork

Derailleur

Shimano 3\*7 speed-gears

Tyre size

26"\*1.95

**PAS** 

1:1 intelligent PAS

Certificate

CE, RoHS

Controller

Small intelligent 48V

Stem

Alloy aluminium

Pedal

Foldable

Displayer

Light LED front light

LCD

## More Details of e bicycle

1.Max load: 125KGS

2.Max speed :25km/h or 32km/h (other faster speed optional)

3.Distance per charge:60-70KM for Pedal assist; 30-40KM for throttle

4.N.W./G.W.:23 KGS/28KGS

5.Qty/container: 110pcs/20ft,270pcs/40HQ

## **Detailed Images**













- \*directly charge on the bike
- \*Take out the battery charge at home

## How to take out the battery







**Details** 

# Name of the part



Our Company



Huzhou thunder electric bike CO., LTD is a professional manufacturer for Electric Bikes, Electric Scooters and Electric Tricycles with 15 years experience in Zhejiang province of China, products have been approved by CE, UL, RoHS and ISO9001 certificates. We started exporting since 2009, customers are mainly from Europe, North America, South America and Oceania, and already cooperated with some big chain store, supermarket and webshop sales company.

## Packing & Delivery





Foam bag packing



**Container loading** 

Carton packing

# Certification



# Our Service

- 1.) 15 years experience in manufacturing, 8 years workin