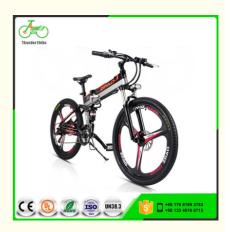

## More Images

. Battery Position:

Integrated Battery

## **Product Description**

Quality Warranty

2 years

Color selection

Black/white etc

**Battery** 

48V12.8Ah lithium battery

**Motor power** Motor type

48V 350w rear drive Brushless motor with gear

Brake

Front/rear disc brake

Suspension

Full Suspension fork fork

Derailleur

Shimano 3\*7 speed-gears

Tyre size

26"\*1.95

**PAS** 

1:1 intelligent PAS

Certificate

CE, RoHS

Controller

Small intelligent 48V

Stem

Alloy aluminium

Pedal

Foldable

Displayer

Light LED front light

LCD