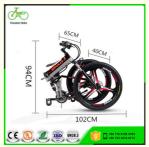

## **Product Specification**

· Gears: 21 Speed Range Per Power: 31 - 60 Km Aluminum Alloy • Frame Material:

• Wheel Size: 26"

30-50Km/h · Max Speed: 48V Voltage:

Power Supply: Lithium Battery Braking System: Disc Brake 60-70 Nm • Torque: >3 Hours Charging Time: Motor Position: Rear Hub Motor

 Battery Capacity: 12.8 Ah Tire Width: 26\*1.95" • Product Name: E Bicycle

## More Details of e bicycle

1.Max load: 125KGS

2.Max speed :25km/h or 32km/h (other faster speed optional)

3.Distance per charge:60-70KM for Pedal assist; 30-40KM for throttle

4.N.W./G.W.:23 KGS/28KGS

5.Qty/container: 110pcs/20ft,270pcs/40HQ