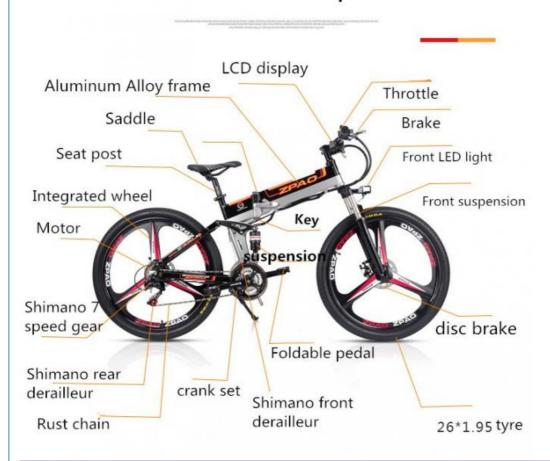

## **Product Specification**

· Gears: 21 Speed Range Per Power: 31 - 60 Km Aluminum Alloy • Frame Material:

• Wheel Size: 26"

30-50Km/h · Max Speed: 48V Voltage:

Power Supply: Lithium Battery Braking System: Disc Brake 60-70 Nm • Torque: >3 Hours Charging Time: Motor Position: Rear Hub Motor

 Battery Capacity: 12.8 Ah Tire Width: 26\*1.95" • Product Name: E Bicycle

## **Product Description**

Quality Warranty

2 years

Color selection

Black/white etc

**Battery** 

48V12.8Ah lithium battery

**Motor power** Motor type

48V 350w rear drive Brushless motor with gear

Brake

Front/rear disc brake

Suspension

Full Suspension fork fork

Derailleur

Shimano 3\*7 speed-gears

Tyre size

26"\*1.95

**PAS** 

1:1 intelligent PAS

Certificate

CE, RoHS

Controller

Small intelligent 48V

Stem

Alloy aluminium

Pedal

Foldable

Displayer

Light LED front light

LCD