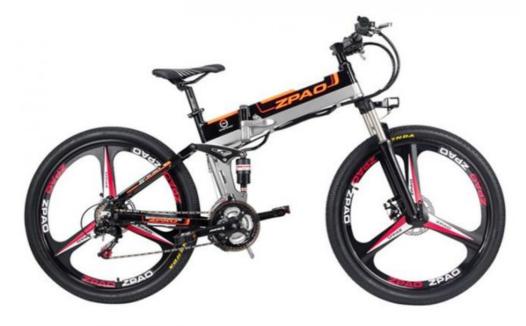

# 26 Inch Electric Folding Bike With 12.8AH Lithium Battery Aluminium Alloy Frame

## **Product Description**

26 Inch Folding Electric Bike with 12.8AH Lithium Battery and Aluminium Alloy Frame