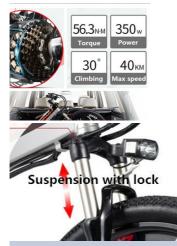

## **Product Specification**

· Gears: 21 Speed Range Per Power: 31 - 60 Km Aluminum Alloy • Frame Material:

• Wheel Size: 26"

30-50Km/h · Max Speed: 48V Voltage:

Power Supply: Lithium Battery Braking System: Disc Brake 60-70 Nm • Torque: >3 Hours Charging Time: Motor Position: Rear Hub Motor

48V 350w rear drive Brushless motor with gear

Brake

Front/rear disc brake

Suspension

Full Suspension fork fork

Derailleur

Shimano 3\*7 speed-gears

Tyre size

## More Details of e bicycle

1.Max load: 125KGS

2.Max speed :25km/h or 32km/h (other faster speed optional)

3.Distance per charge:60-70KM for Pedal assist; 30-40KM for throttle

4.N.W./G.W.:23 KGS/28KGS

5.Qty/container: 110pcs/20ft,270pcs/40HQ