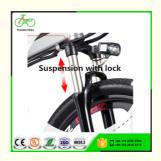

48V 350w rear drive Brushless motor with gear

Brake

Front/rear disc brake

Suspension

Full Suspension fork fork

Derailleur

Shimano 3\*7 speed-gears

Tyre size