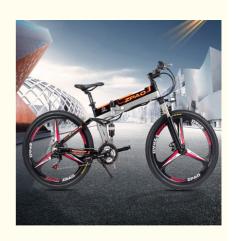

# 26 Inch Electric Folding Bike With 12.8AH Lithium Battery Aluminium Alloy Frame

## **Product Description**

26 Inch Folding Electric Bike with 12.8AH Lithium Battery and Aluminium Alloy Frame

## **Product Specification**

· Gears: 21 Speed Range Per Power: 31 - 60 Km Aluminum Alloy • Frame Material:

• Wheel Size: 26"

30-50Km/h · Max Speed: 48V Voltage:

Power Supply: Lithium Battery Braking System: Disc Brake 60-70 Nm • Torque: >3 Hours Charging Time: Motor Position: Rear Hub Motor

 Battery Capacity: 12.8 Ah Tire Width: 26\*1.95" • Product Name: E Bicycle