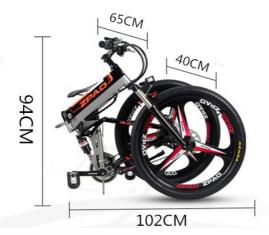

## **Product Specification**

· Gears: 21 Speed Range Per Power: 31 - 60 Km Aluminum Alloy • Frame Material:

• Wheel Size: 26"

30-50Km/h · Max Speed: 48V Voltage:

Power Supply: Lithium Battery Braking System: Disc Brake 60-70 Nm • Torque: >3 Hours Charging Time: Motor Position: Rear Hub Motor

 Battery Capacity: 12.8 Ah Tire Width: 26\*1.95" • Product Name: E Bicycle

## More Details of e bicycle

1.Max load: 125KGS

2.Max speed :25km/h or 32km/h (other faster speed optional)

3.Distance per charge:60-70KM for Pedal assist; 30-40KM for throttle

4.N.W./G.W.:23 KGS/28KGS

5.Qty/container: 110pcs/20ft,270pcs/40HQ