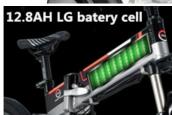

 Battery Capacity: 12.8 Ah Tire Width: 26\*1.95" • Product Name: E Bicycle

## **Product Description**

Quality Warranty

2 years

Color selection

Black/white etc

**Battery** 

48V12.8Ah lithium battery

**Motor power** Motor type