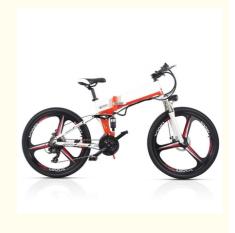

### **Product Specification**

- Gears:
- Range Per Power:
- Frame Material:
- Wheel Size:
- Max Speed:
- Voltage:
- Power Supply:
- Braking System:
- Torque:
- Charging Time:
- Motor Position:
- Battery Position:
- Battery Capacity:
- Smart Type:
- Product Name:

Aluminum Alloy 26", 26 Inch 30-50Km/h 48V Lithium Battery Disc Brake

21 Speed

31 - 60 Km

- 60-70 Nm
- >3 Hours
- Rear Hub Motor
- Integrated Battery
- 12.8 Ah
  - Sensor, Electronic, Digital Electric Bike

# **Product Description**

| Name                         | Electric Bike                           | Tyre size   | 26"*1.95                                  |
|------------------------------|-----------------------------------------|-------------|-------------------------------------------|
| Color<br>selection           | Black/white etc                         | PAS         | 1:1 intelligent pedal assistant<br>system |
| Battery                      | 48V12.8Ah Lithium Battery               | Certificate | CE, RoHS                                  |
| Motor power                  | 48V 350w rear drive                     | Controller  | Small intelligent 48V                     |
| Motor type                   | Brushless motor with gear               | Stem        | Alloy aluminium                           |
| Brake                        | Front/rear disc brake                   | Pedal       | Foldable                                  |
| Suspension<br>fork           | Full Suspension fork                    | Displayer   | LCD                                       |
| Derailleur<br>More Details o | Shimano 3*7 speed-gears<br>If e bicycle | Light       | LED front light                           |