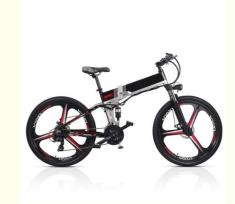

### **Product Specification**

- Gears:
- Range Per Power:
- Frame Material:
- Wheel Size:
- Max Speed:
- Voltage:
- Power Supply:
- Braking System:
- Torque:
- Charging Time:
- Motor Position:
- Battery Position:
- Battery Capacity:
- Smart Type:
- Product Name:

Aluminum Alloy 26", 26 Inch 30-50Km/h 48V Lithium Battery Disc Brake

21 Speed

31 - 60 Km

- 60-70 Nm
- >3 Hours
- Rear Hub Motor
- Integrated Battery
- 12.8 Ah
  - Sensor, Electronic, Digital Electric Bike

# **Product Description**

| Name                         | Electric Bike                           | Tyre size   | 26"*1.95                                  |
|------------------------------|-----------------------------------------|-------------|-------------------------------------------|
| Color<br>selection           | Black/white etc                         | PAS         | 1:1 intelligent pedal assistant<br>system |
| Battery                      | 48V12.8Ah Lithium Battery               | Certificate | CE, RoHS                                  |
| Motor power                  | 48V 350w rear drive                     | Controller  | Small intelligent 48V                     |
| Motor type                   | Brushless motor with gear               | Stem        | Alloy aluminium                           |
| Brake                        | Front/rear disc brake                   | Pedal       | Foldable                                  |
| Suspension<br>fork           | Full Suspension fork                    | Displayer   | LCD                                       |
| Derailleur<br>More Details o | Shimano 3*7 speed-gears<br>If e bicycle | Light       | LED front light                           |