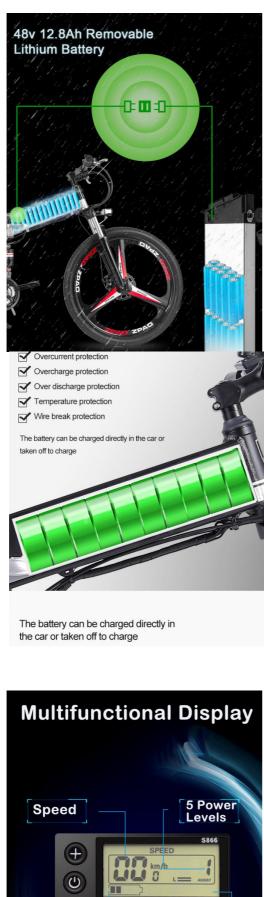

### **Product Specification**

- Gears:
- Range Per Power:
- Frame Material:
- Wheel Size:
- Max Speed:
- Voltage:
- Power Supply:
- Braking System:
- Torque:
- Charging Time:
- Motor Position:
- Battery Position:
- Battery Capacity:
- Smart Type:
- Product Name:

Aluminum Alloy 26", 26 Inch 30-50Km/h 48V Lithium Battery Disc Brake

21 Speed

31 - 60 Km

- 60-70 Nm
- >3 Hours
- Rear Hub Motor
- Integrated Battery
- 12.8 Ah
  - Sensor, Electronic, Digital Electric Bike

# **Product Description**

| Name                         | Electric Bike                           | Tyre size   | 26"*1.95                                  |
|------------------------------|-----------------------------------------|-------------|-------------------------------------------|
| Color<br>selection           | Black/white etc                         | PAS         | 1:1 intelligent pedal assistant<br>system |
| Battery                      | 48V12.8Ah Lithium Battery               | Certificate | CE, RoHS                                  |
| Motor power                  | 48V 350w rear drive                     | Controller  | Small intelligent 48V                     |
| Motor type                   | Brushless motor with gear               | Stem        | Alloy aluminium                           |
| Brake                        | Front/rear disc brake                   | Pedal       | Foldable                                  |
| Suspension<br>fork           | Full Suspension fork                    | Displayer   | LCD                                       |
| Derailleur<br>More Details o | Shimano 3*7 speed-gears<br>If e bicycle | Light       | LED front light                           |