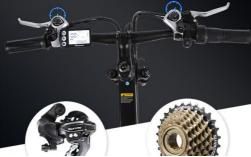

# **Product Description**

| Name                         | Electric Bike                           | Tyre size   | 26"*1.95                                  |
|------------------------------|-----------------------------------------|-------------|-------------------------------------------|
| Color<br>selection           | Black/white etc                         | PAS         | 1:1 intelligent pedal assistant<br>system |
| Battery                      | 48V12.8Ah Lithium Battery               | Certificate | CE, RoHS                                  |
| Motor power                  | 48V 350w rear drive                     | Controller  | Small intelligent 48V                     |
| Motor type                   | Brushless motor with gear               | Stem        | Alloy aluminium                           |
| Brake                        | Front/rear disc brake                   | Pedal       | Foldable                                  |
| Suspension<br>fork           | Full Suspension fork                    | Displayer   | LCD                                       |
| Derailleur<br>More Details o | Shimano 3*7 speed-gears<br>If e bicycle | Light       | LED front light                           |