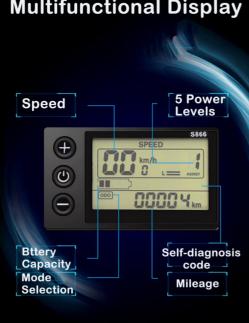

#### More Images

# **Product Description**

| Name                         | Electric Bike                           | Tyre size   | 26"*1.95                                  |
|------------------------------|-----------------------------------------|-------------|-------------------------------------------|
| Color<br>selection           | Black/white etc                         | PAS         | 1:1 intelligent pedal assistant<br>system |
| Battery                      | 48V12.8Ah Lithium Battery               | Certificate | CE, RoHS                                  |
| Motor power                  | 48V 350w rear drive                     | Controller  | Small intelligent 48V                     |
| Motor type                   | Brushless motor with gear               | Stem        | Alloy aluminium                           |
| Brake                        | Front/rear disc brake                   | Pedal       | Foldable                                  |
| Suspension<br>fork           | Full Suspension fork                    | Displayer   | LCD                                       |
| Derailleur<br>More Details o | Shimano 3*7 speed-gears<br>If e bicycle | Light       | LED front light                           |