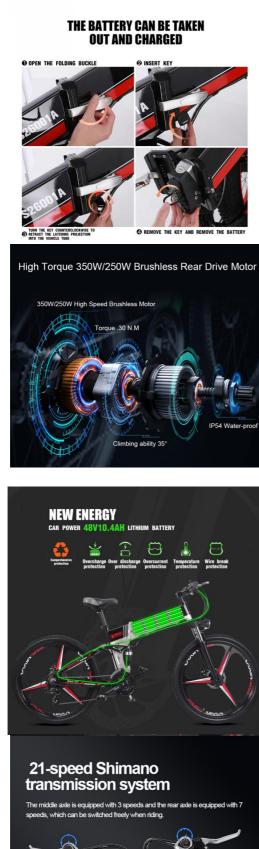

### **Product Specification**

- Gears:
- Range Per Power:
- Frame Material:
- Wheel Size:
- Max Speed:
- Voltage:
- Power Supply:
- Braking System:
- Torque:
- Charging Time:
- Motor Position:
- Battery Position:
- Battery Capacity:
- Smart Type:
- Product Name:

Aluminum Alloy 26", 26 Inch 30-50Km/h 48V Lithium Battery Disc Brake

21 Speed

31 - 60 Km

- 60-70 Nm
- >3 Hours
- Rear Hub Motor
- Integrated Battery
- 12.8 Ah
  - Sensor, Electronic, Digital Electric Bike

# **Product Description**

| Name                         | Electric Bike                           | Tyre size   | 26"*1.95                                  |
|------------------------------|-----------------------------------------|-------------|-------------------------------------------|
| Color<br>selection           | Black/white etc                         | PAS         | 1:1 intelligent pedal assistant<br>system |
| Battery                      | 48V12.8Ah Lithium Battery               | Certificate | CE, RoHS                                  |
| Motor power                  | 48V 350w rear drive                     | Controller  | Small intelligent 48V                     |
| Motor type                   | Brushless motor with gear               | Stem        | Alloy aluminium                           |
| Brake                        | Front/rear disc brake                   | Pedal       | Foldable                                  |
| Suspension<br>fork           | Full Suspension fork                    | Displayer   | LCD                                       |
| Derailleur<br>More Details o | Shimano 3*7 speed-gears<br>If e bicycle | Light       | LED front light                           |