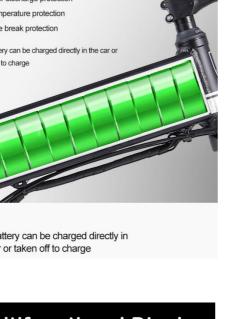

# **Product Description**

| Name                         | Electric Bike                           | Tyre size   | 26"*1.95                                  |
|------------------------------|-----------------------------------------|-------------|-------------------------------------------|
| Color<br>selection           | Black/white etc                         | PAS         | 1:1 intelligent pedal assistant<br>system |
| Battery                      | 48V12.8Ah Lithium Battery               | Certificate | CE, RoHS                                  |
| Motor power                  | 48V 350w rear drive                     | Controller  | Small intelligent 48V                     |
| Motor type                   | Brushless motor with gear               | Stem        | Alloy aluminium                           |
| Brake                        | Front/rear disc brake                   | Pedal       | Foldable                                  |
| Suspension<br>fork           | Full Suspension fork                    | Displayer   | LCD                                       |
| Derailleur<br>More Details o | Shimano 3*7 speed-gears<br>If e bicycle | Light       | LED front light                           |