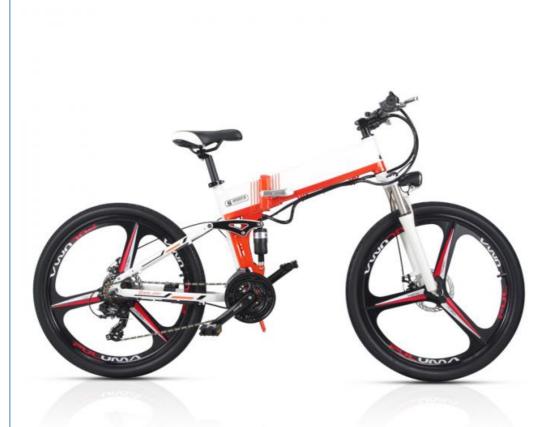

### **Product Specification**

- Gears:
- Range Per Power:
- Frame Material:
- Wheel Size:
- Max Speed:
- Voltage:
- Power Supply:
- Braking System:
- Torque:
- Charging Time:
- Motor Position:
- Battery Position:
- Battery Capacity:
- Smart Type:
- Product Name:

Aluminum Alloy 26", 26 Inch 30-50Km/h 48V Lithium Battery Disc Brake

21 Speed

31 - 60 Km

- 60-70 Nm
- >3 Hours
- Rear Hub Motor
- Integrated Battery
- 12.8 Ah
  - Sensor, Electronic, Digital Electric Bike

# **Product Description**

| Name                         | Electric Bike                           | Tyre size   | 26"*1.95                                  |
|------------------------------|-----------------------------------------|-------------|-------------------------------------------|
| Color<br>selection           | Black/white etc                         | PAS         | 1:1 intelligent pedal assistant<br>system |
| Battery                      | 48V12.8Ah Lithium Battery               | Certificate | CE, RoHS                                  |
| Motor power                  | 48V 350w rear drive                     | Controller  | Small intelligent 48V                     |
| Motor type                   | Brushless motor with gear               | Stem        | Alloy aluminium                           |
| Brake                        | Front/rear disc brake                   | Pedal       | Foldable                                  |
| Suspension<br>fork           | Full Suspension fork                    | Displayer   | LCD                                       |
| Derailleur<br>More Details o | Shimano 3*7 speed-gears<br>If e bicycle | Light       | LED front light                           |