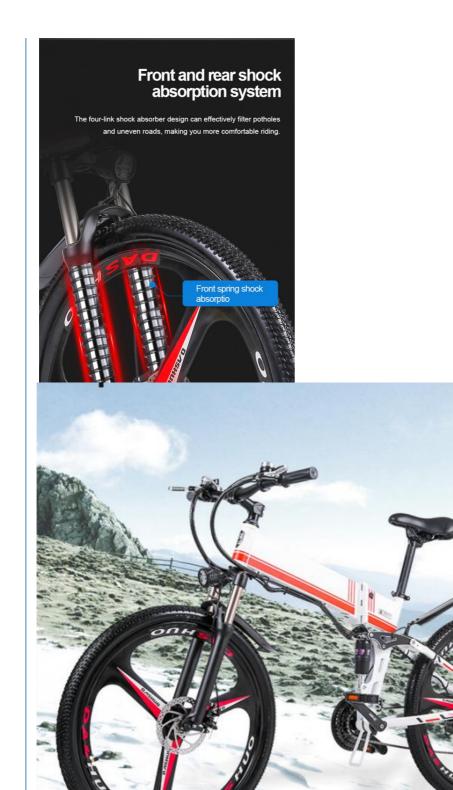

#### More Images

# **Product Description**

| Name                         | Electric Bike                           | Tyre size   | 26"*1.95                                  |
|------------------------------|-----------------------------------------|-------------|-------------------------------------------|
| Color<br>selection           | Black/white etc                         | PAS         | 1:1 intelligent pedal assistant<br>system |
| Battery                      | 48V12.8Ah Lithium Battery               | Certificate | CE, RoHS                                  |
| Motor power                  | 48V 350w rear drive                     | Controller  | Small intelligent 48V                     |
| Motor type                   | Brushless motor with gear               | Stem        | Alloy aluminium                           |
| Brake                        | Front/rear disc brake                   | Pedal       | Foldable                                  |
| Suspension<br>fork           | Full Suspension fork                    | Displayer   | LCD                                       |
| Derailleur<br>More Details o | Shimano 3*7 speed-gears<br>If e bicycle | Light       | LED front light                           |

1.Max load: 125KGS

2.Max speed :25km/h or 32km/h (other faster speed optional)

3.Distance per charge:60-70KM for Pedal assist; 30-40KM for throttle

4.N.W./G.W.:23 KGS/28KGS

5.Qty/container: 110pcs/20ft,270pcs/40HQ