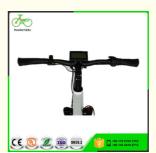

# **Product Specification**

- Range Per Power:
- Frame Material:
- 27.5
- Wheel Size:Wattage:
- Max Speed:
- Voltage:
- Power Supply:
- Motor:
- Foldable:
- Product Name:
- Battery:
- Brake:
- Color:
- Display:
- Motor Power:

Front Disc Rear Roller Brake

Black,white,red,blue, Optional

Brushless

36V

NO

LCD

Aluminum Alloy

ce