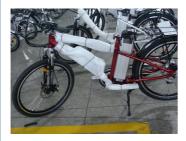

# 36V Voltage Brushless Motor Chainless Electric Bike 2019 with Shaft Drive and Voltage

# **Product Specification**

- Range Per Power:
- Frame Material:
- 27.5
- Wheel Size:Wattage:
- Max Speed:
- Voltage:
- Power Supply:
- Motor:
- Foldable:
- Product Name:
- Battery:
- Brake:
- Color:
- Display:
- Motor Power:

# **Product Description**

| Quality<br>Warranty | 2 years                       | Tyre size   | 27.5"*1/95 kenda                |
|---------------------|-------------------------------|-------------|---------------------------------|
| Color               | Black/white/red/silver        | PAS         | 1:1 intelligent pedal assistant |
| Battery             | 36V10Ah Li-ion battery        | Certificati | CE, RoHS                        |
| Motor power         | 250w-350W optional            | Controlle   | 14-22A                          |
| Motor type          | Front brushless geared motor  | Rim         | Alloy aluminium double wall     |
| Brake               | Front disc, rear roller Brand | Spoke       | 13g stainless steel             |
| Front fork          | RST brand with suspension     | Chain       | shaft drive transission         |
| Derailleur          | Shimano inner 3-speed-gears   | Saddle      | Comfortable seat                |