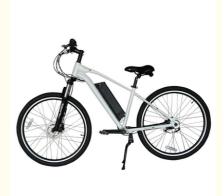

# 36V Voltage Brushless Motor Chainless Electric Bike 2019 with Shaft Drive and Voltage

# **Basic Information**

- Place of Origin:
- Brand Name:
- Certification:
- Model Number:
- Minimum Order Quantity: 2 pieces
- Price:
- Packaging Details:
- Supply Ability:

# **Product Specification**

- Range Per Power:
- Frame Material:
- 27.5
- Wheel Size:Wattage:
- Max Speed:
- Voltage:
- Power Supply:
- Motor:
- Foldable:
- Product Name:
- Battery:
- Brake:
- Color:
- Display:
- Motor Power:

# **Product Description**

| Quality<br>Warranty | 2 years                       | Tyre size   | 27.5"*1/95 kenda                |
|---------------------|-------------------------------|-------------|---------------------------------|
| Color               | Black/white/red/silver        | PAS         | 1:1 intelligent pedal assistant |
| Battery             | 36V10Ah Li-ion battery        | Certificati | CE, RoHS                        |
| Motor power         | 250w-350W optional            | Controlle   | 14-22A                          |
| Motor type          | Front brushless geared motor  | Rim         | Alloy aluminium double wall     |
| Brake               | Front disc, rear roller Brand | Spoke       | 13g stainless steel             |
| Front fork          | RST brand with suspension     | Chain       | shaft drive transission         |
| Derailleur          | Shimano inner 3-speed-gears   | Saddle      | Comfortable seat                |

#### **More Details**

1.Max load: 125KGS

2.Max speed :25km/h or 32km/h optional

3.Distance per charge:50-60KM for Pedal assist; 30-40KM for throttle

4.N.W./G.W.:26 KGS/30KGS

5.Qty/container: 90pcs/20ft,185pcs/40HQ