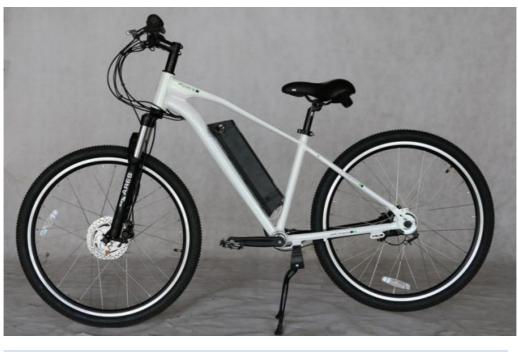

# 36V Voltage Brushless Motor Chainless Electric Bike 2019 with Shaft Drive and Voltage

# **Product Description**

| Quality<br>Warranty | 2 years                       | Tyre size   | 27.5"*1/95 kenda                |
|---------------------|-------------------------------|-------------|---------------------------------|
| Color               | Black/white/red/silver        | PAS         | 1:1 intelligent pedal assistant |
| Battery             | 36V10Ah Li-ion battery        | Certificati | CE, RoHS                        |
| Motor power         | 250w-350W optional            | Controlle   | 14-22A                          |
| Motor type          | Front brushless geared motor  | Rim         | Alloy aluminium double wall     |
| Brake               | Front disc, rear roller Brand | Spoke       | 13g stainless steel             |
| Front fork          | RST brand with suspension     | Chain       | shaft drive transission         |
| Derailleur          | Shimano inner 3-speed-gears   | Saddle      | Comfortable seat                |