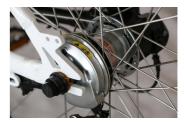

# **Product Description**

| Quality<br>Warranty | 2 years                       | Tyre size   | 27.5"*1/95 kenda                |
|---------------------|-------------------------------|-------------|---------------------------------|
| Color               | Black/white/red/silver        | PAS         | 1:1 intelligent pedal assistant |
| Battery             | 36V10Ah Li-ion battery        | Certificati | CE, RoHS                        |
| Motor power         | 250w-350W optional            | Controlle   | 14-22A                          |
| Motor type          | Front brushless geared motor  | Rim         | Alloy aluminium double wall     |
| Brake               | Front disc, rear roller Brand | Spoke       | 13g stainless steel             |
| Front fork          | RST brand with suspension     | Chain       | shaft drive transission         |
| Derailleur          | Shimano inner 3-speed-gears   | Saddle      | Comfortable seat                |