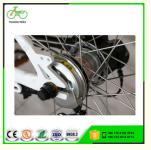

# **Product Description**

| Quality<br>Warranty | 2 years                       | Tyre size   | 27.5"*1/95 kenda                |
|---------------------|-------------------------------|-------------|---------------------------------|
| Color               | Black/white/red/silver        | PAS         | 1:1 intelligent pedal assistant |
| Battery             | 36V10Ah Li-ion battery        | Certificati | CE, RoHS                        |
| Motor power         | 250w-350W optional            | Controlle   | 14-22A                          |
| Motor type          | Front brushless geared motor  | Rim         | Alloy aluminium double wall     |
| Brake               | Front disc, rear roller Brand | Spoke       | 13g stainless steel             |
| Front fork          | RST brand with suspension     | Chain       | shaft drive transission         |
| Derailleur          | Shimano inner 3-speed-gears   | Saddle      | Comfortable seat                |