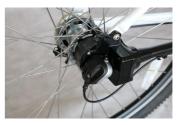

# **Product Description**

| Quality<br>Warranty | 2 years                       | Tyre size   | 27.5"*1/95 kenda                |
|---------------------|-------------------------------|-------------|---------------------------------|
| Color               | Black/white/red/silver        | PAS         | 1:1 intelligent pedal assistant |
| Battery             | 36V10Ah Li-ion battery        | Certificati | CE, RoHS                        |
| Motor power         | 250w-350W optional            | Controlle   | 14-22A                          |
| Motor type          | Front brushless geared motor  | Rim         | Alloy aluminium double wall     |
| Brake               | Front disc, rear roller Brand | Spoke       | 13g stainless steel             |
| Front fork          | RST brand with suspension     | Chain       | shaft drive transission         |
| Derailleur          | Shimano inner 3-speed-gears   | Saddle      | Comfortable seat                |