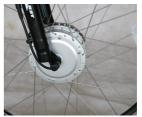

# **Product Description**

| Quality<br>Warranty | 2 years                       | Tyre size   | 27.5"*1/95 kenda                |
|---------------------|-------------------------------|-------------|---------------------------------|
| Color               | Black/white/red/silver        | PAS         | 1:1 intelligent pedal assistant |
| Battery             | 36V10Ah Li-ion battery        | Certificati | CE, RoHS                        |
| Motor power         | 250w-350W optional            | Controlle   | 14-22A                          |
| Motor type          | Front brushless geared motor  | Rim         | Alloy aluminium double wall     |
| Brake               | Front disc, rear roller Brand | Spoke       | 13g stainless steel             |
| Front fork          | RST brand with suspension     | Chain       | shaft drive transission         |
| Derailleur          | Shimano inner 3-speed-gears   | Saddle      | Comfortable seat                |