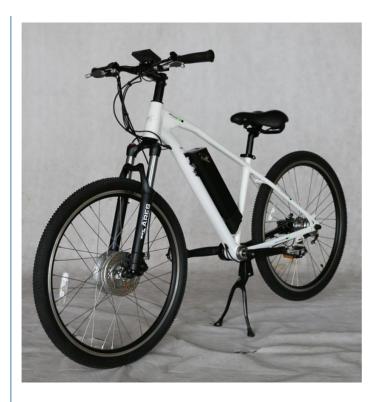

# 36V Voltage Brushless Motor Chainless Electric Bike 2019 with Shaft Drive and Voltage

# **Basic Information**

- Place of Origin:
- Brand Name:
- Certification:
- Model Number:
- Minimum Order Quantity: 2 pieces
- Price:
- Packaging Details:
- Supply Ability:

# **Product Specification**

- Range Per Power:
- Frame Material:
- 27.5
- Wheel Size:Wattage:
- Max Speed:
- Voltage:
- Power Supply:
- Motor:
- Foldable:
- Product Name:
- Battery:
- Brake:
- Color:
- Display:
- Motor Power:

# **Product Description**

| Quality<br>Warranty | 2 years                       | Tyre size   | 27.5"*1/95 kenda                |
|---------------------|-------------------------------|-------------|---------------------------------|
| Color               | Black/white/red/silver        | PAS         | 1:1 intelligent pedal assistant |
| Battery             | 36V10Ah Li-ion battery        | Certificati | CE, RoHS                        |
| Motor power         | 250w-350W optional            | Controlle   | 14-22A                          |
| Motor type          | Front brushless geared motor  | Rim         | Alloy aluminium double wall     |
| Brake               | Front disc, rear roller Brand | Spoke       | 13g stainless steel             |
| Front fork          | RST brand with suspension     | Chain       | shaft drive transission         |
| Derailleur          | Shimano inner 3-speed-gears   | Saddle      | Comfortable seat                |