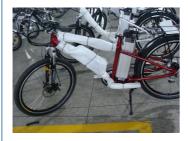

## **Detailed Images**

Product Name: Electric Bicycle

Battery: 48V 10AH Lithium Battery
 Brake: Front Rear Disc Brake
 Color: Black,white,red,blue, Optional

Display: Battery Indicator

• Motor Power: 48V 250W

| Quality     | 1 year                 | Tyre size   | 24"*1.75/1.95                   |
|-------------|------------------------|-------------|---------------------------------|
| Color       | Black/white/red/silver | PAS         | 1:1 intelligent pedal assistant |
| Battery     | 48V10Ah Li-ion battery | Certificati | CE, RoHS                        |
| Motor power | 48V 250w               | Controlle   | Small intelligent controller    |
| Motor type  | Brushless geared motor | Rim         | Alloy aluminium double wall     |
| Brake       | Front rear disc        | Light       | LED                             |
| Front fork  | Suspension front fork  | Frame       | Aluminium alloy                 |
| Derailleur  | Shimano 7-speed-gears  | Name        | Electric bicycle                |