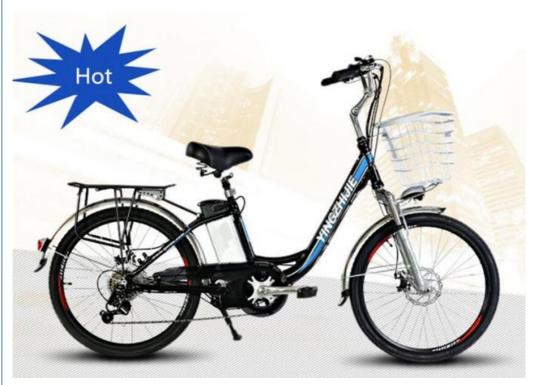

# Display Battery Indicator 24 Inch Female Electric Bicycle 250W 7 Speed Gears

## **Product Specification**

Range Per Power: 31 - 60 Km
Frame Material: Aluminum Alloy
Wheel Size: 24", 24 Inch
Wattage: 200 - 250W

Max Speed: 25 Or 32km/h Optional

• Voltage: 48V

Power Supply: Lithium BatteryMotor: BrushlessFoldable: NO

Product Name: Electric Bicycle

Battery: 48V 10AH Lithium Battery
 Brake: Front Rear Disc Brake
 Color: Black,white,red,blue, Optional

Display: Battery Indicator

• Motor Power: 48V 250W

| Quality     | 1 year                 | Tyre size   | 24"*1.75/1.95                   |
|-------------|------------------------|-------------|---------------------------------|
| Color       | Black/white/red/silver | PAS         | 1:1 intelligent pedal assistant |
| Battery     | 48V10Ah Li-ion battery | Certificati | CE, RoHS                        |
| Motor power | 48V 250w               | Controlle   | Small intelligent controller    |
| Motor type  | Brushless geared motor | Rim         | Alloy aluminium double wall     |
| Brake       | Front rear disc        | Light       | LED                             |
| Front fork  | Suspension front fork  | Frame       | Aluminium alloy                 |
| Derailleur  | Shimano 7-speed-gears  | Name        | Electric bicycle                |