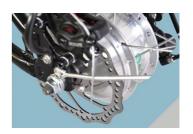

## **Detailed Images**

Product Name: Electric Bicycle

Battery: 48V 10AH Lithium Battery
 Brake: Front Rear Disc Brake
 Color: Black,white,red,blue, Optional

Display: Battery Indicator

• Motor Power: 48V 250W

| Quality     | 1 year                 | Tyre size   | 24"*1.75/1.95                   |
|-------------|------------------------|-------------|---------------------------------|
| Color       | Black/white/red/silver | PAS         | 1:1 intelligent pedal assistant |
| Battery     | 48V10Ah Li-ion battery | Certificati | CE, RoHS                        |
| Motor power | 48V 250w               | Controlle   | Small intelligent controller    |
| Motor type  | Brushless geared motor | Rim         | Alloy aluminium double wall     |
| Brake       | Front rear disc        | Light       | LED                             |
| Front fork  | Suspension front fork  | Frame       | Aluminium alloy                 |
| Derailleur  | Shimano 7-speed-gears  | Name        | Electric bicycle                |