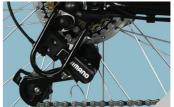

Product Name: Electric Bicycle

Battery: 48V 10AH Lithium Battery
 Brake: Front Rear Disc Brake
 Color: Black,white,red,blue, Optional

Display: Battery Indicator

• Motor Power: 48V 250W

| Quality     | 1 year                 | Tyre size   | 24"*1.75/1.95                   |
|-------------|------------------------|-------------|---------------------------------|
| Color       | Black/white/red/silver | PAS         | 1:1 intelligent pedal assistant |
| Battery     | 48V10Ah Li-ion battery | Certificati | CE, RoHS                        |
| Motor power | 48V 250w               | Controlle   | Small intelligent controller    |
| Motor type  | Brushless geared motor | Rim         | Alloy aluminium double wall     |
| Brake       | Front rear disc        | Light       | LED                             |
| Front fork  | Suspension front fork  | Frame       | Aluminium alloy                 |
| Derailleur  | Shimano 7-speed-gears  | Name        | Electric bicycle                |