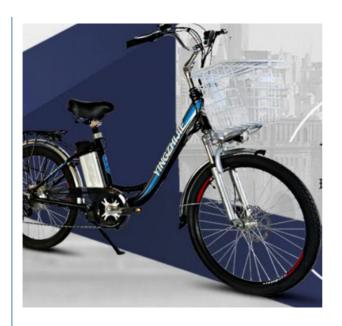

tery | Certificati | CE, RoHS                        |
| Motor power | 48V 250w               | Controlle   | Small intelligent controller    |
| Motor type  | Brushless geared motor | Rim         | Alloy aluminium double wall     |
| Brake       | Front rear disc        | Light       | LED                             |
| Front fork  | Suspension front fork  | Frame       | Aluminium alloy                 |
| Derailleur  | Shimano 7-speed-gears  | Name        | Electric bicycle                |

### More Details of electric bicycle

1.Max load: 120KGS

2.Max speed :25km/h or 32km/h optional

 $3. Distance\ per\ charge: 50\text{-}60KM\ for\ Pedal\ assist; }\ 30\text{-}40KM\ for\ throttle$ 

4.N.W./G.W.:25 KGS/28KGS

5.Qty/container: 82pcs/20ft,215pcs/40HQ

## **Detailed Images**



















# Related Products



## Our Company



Huzhou thunder electric bike CO., LTD is a professional manufacturer for Electric Bikes, Electric Scooters and Electric Tricycles with 15 years experience in Zhejiang province of China, products have been approved by CE, UL, RoHS and ISO9001 certificates. We started exporting since 2009, customers are mainly from Europe, North America, South America and Oceania, and already cooperated with some big chain store, supermarket and webshop sales company.

## Packing & Delivery







Foam bag packing

Carton packing

Container loading

## Certification



### Our Service

- 1.) 15 years experience in manufacturing, 8 years working for foreign customers!
- 2.) All the sales people are well-educated at college, they have good communication skills!
-