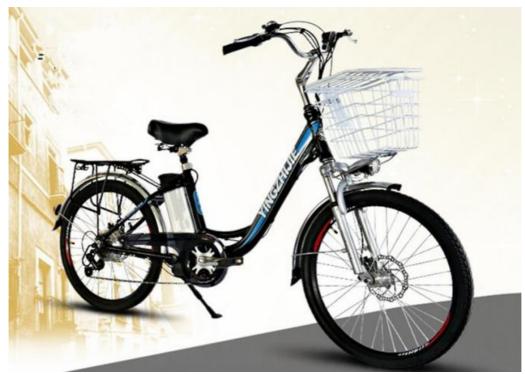

attery | Certificati | CE, RoHS                        |
| Motor power | 48V 250w               | Controlle   | Small intelligent controller    |
| Motor type  | Brushless geared motor | Rim         | Alloy aluminium double wall     |
| Brake       | Front rear disc        | Light       | LED                             |
| Front fork  | Suspension front fork  | Frame       | Aluminium alloy                 |
| Derailleur  | Shimano 7-speed-gears  | Name        | Electric bicycle                |

### More Details of electric bicycle

1.Max load: 120KGS

2.Max speed :25km/h or 32km/h optional

 $3. Distance\ per\ charge: 50\text{-}60KM\ for\ Pedal\ assist; }\ 30\text{-}40KM\ for\ throttle$ 

4.N.W./G.W.:25 KGS/28KGS

5.Qty/container: 82pcs/20ft,215pcs/40HQ

## **Detailed Images**



















# Related Products



## Our Company



Huzhou thunder electric bike CO., LTD is a professional manufacturer for Electric Bikes, Electric Scooters and Electric Tricycles with 15 years experience in Zhejiang province of China, products have been approved by CE, UL, RoHS and ISO9001 certificates. We started exporting since 2009, customers are mainly from Europe, North America, South America and Oceania, and already cooperated with some big chain store, supermarket and webshop sales company.

## Packing & Delivery







Foam bag packing

Carton packing

Container loading

## Certification



### Our Service

- 1.) 15 years experience in manufacturing, 8 years working for foreign customers!
- 2.) All the sales people are well-educated at college, they have good communication skills!