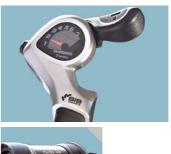

## **Detailed Images**

Product Name: Electric Bicycle

Battery: 48V 10AH Lithium Battery
 Brake: Front Rear Disc Brake
 Color: Black,white,red,blue, Optional

Display: Battery Indicator

• Motor Power: 48V 250W

| Quality     | 1 year                 | Tyre size   | 24"*1.75/1.95                   |
|-------------|------------------------|-------------|---------------------------------|
| Color       | Black/white/red/silver | PAS         | 1:1 intelligent pedal assistant |
| Battery     | 48V10Ah Li-ion battery | Certificati | CE, RoHS                        |
| Motor power | 48V 250w               | Controlle   | Small intelligent controller    |
| Motor type  | Brushless geared motor | Rim         | Alloy aluminium double wall     |
| Brake       | Front rear disc        | Light       | LED                             |
| Front fork  | Suspension front fork  | Frame       | Aluminium alloy                 |
| Derailleur  | Shimano 7-speed-gears  | Name        | Electric bicycle                |