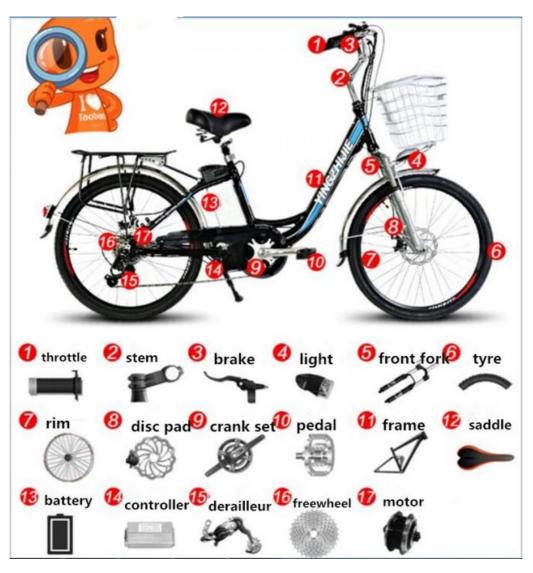

## **Detailed Images**

Product Name: Electric Bicycle

Battery: 48V 10AH Lithium Battery
 Brake: Front Rear Disc Brake
 Color: Black,white,red,blue, Optional

Display: Battery Indicator

• Motor Power: 48V 250W

| Quality     | 1 year                 | Tyre size   | 24"*1.75/1.95                   |
|-------------|------------------------|-------------|---------------------------------|
| Color       | Black/white/red/silver | PAS         | 1:1 intelligent pedal assistant |
| Battery     | 48V10Ah Li-ion battery | Certificati | CE, RoHS                        |
| Motor power | 48V 250w               | Controlle   | Small intelligent controller    |
| Motor type  | Brushless geared motor | Rim         | Alloy aluminium double wall     |
| Brake       | Front rear disc        | Light       | LED                             |
| Front fork  | Suspension front fork  | Frame       | Aluminium alloy                 |
| Derailleur  | Shimano 7-speed-gears  | Name        | Electric bicycle                |