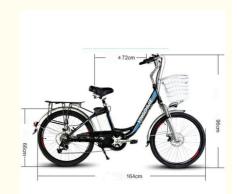

## **Product Specification**

Range Per Power: 31 - 60 Km
Frame Material: Aluminum Alloy
Wheel Size: 24", 24 Inch
Wattage: 200 - 250W

Max Speed: 25 Or 32km/h Optional

• Voltage: 48V

Power Supply: Lithium BatteryMotor: BrushlessFoldable: NO

Product Name: Electric Bicycle

Battery: 48V 10AH Lithium Battery
 Brake: Front Rear Disc Brake
 Color: Black,white,red,blue, Optional

Display: Battery Indicator

• Motor Power: 48V 250W

| Quality     | 1 year                 | Tyre size   | 24"*1.75/1.95                   |
|-------------|------------------------|-------------|---------------------------------|
| Color       | Black/white/red/silver | PAS         | 1:1 intelligent pedal assistant |
| Battery     | 48V10Ah Li-ion battery | Certificati | CE, RoHS                        |
| Motor power | 48V 250w               | Controlle   | Small intelligent controller    |
| Motor type  | Brushless geared motor | Rim         | Alloy aluminium double wall     |
| Brake       | Front rear disc        | Light       | LED                             |
| Front fork  | Suspension front fork  | Frame       | Aluminium alloy                 |
| Derailleur  | Shimano 7-speed-gears  | Name        | Electric bicycle                |

### More Details of electric bicycle

1.Max load: 120KGS

2.Max speed :25km/h or 32km/h optional

 $3. Distance\ per\ charge: 50\text{-}60KM\ for\ Pedal\ assist; }\ 30\text{-}40KM\ for\ throttle$ 

4.N.W./G.W.:25 KGS/28KGS