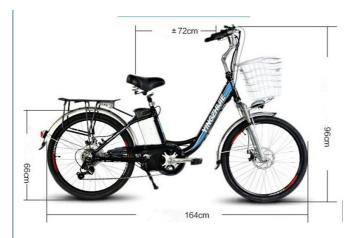

## **Product Specification**

Range Per Power: 31 - 60 Km
Frame Material: Aluminum Alloy
Wheel Size: 24", 24 Inch
Wattage: 200 - 250W

Max Speed: 25 Or 32km/h Optional

• Voltage: 48V

Power Supply: Lithium BatteryMotor: BrushlessFoldable: NO

Product Name: Electric Bicycle

Battery: 48V 10AH Lithium Battery
 Brake: Front Rear Disc Brake
 Color: Black,white,red,blue, Optional

Display: Battery Indicator

• Motor Power: 48V 250W

| Quality     | 1 year                 | Tyre size   | 24"*1.75/1.95                   |
|-------------|------------------------|-------------|---------------------------------|
| Color       | Black/white/red/silver | PAS         | 1:1 intelligent pedal assistant |
| Battery     | 48V10Ah Li-ion battery | Certificati | CE, RoHS                        |
| Motor power | 48V 250w               | Controlle   | Small intelligent controller    |
| Motor type  | Brushless geared motor | Rim         | Alloy aluminium double wall     |
| Brake       | Front rear disc        | Light       | LED                             |
| Front fork  | Suspension front fork  | Frame       | Aluminium alloy                 |
| Derailleur  | Shimano 7-speed-gears  | Name        | Electric bicycle                |

### More Details of electric bicycle

1.Max load: 120KGS

2.Max speed :25km/h or 32km/h optional

 $3. Distance\ per\ charge: 50\text{-}60KM\ for\ Pedal\ assist; }\ 30\text{-}40KM\ for\ throttle$ 

4.N.W./G.W.:25 KGS/28KGS