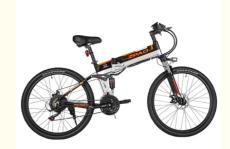

#### **Product Specification**

Range Per Power: 31 - 60 KmFrame Material: Aluminum Alloy

• Wheel Size: 26"

Wattage: 251 - 350W
 Max Speed: 40km/h
 Voltage: 48V

Power Supply: Lithium Battery
Product Name: Italian Electric Bike
Battery: 48V 10.4AH

Brake: Front Rear Disc BrakeColor: Black,white Optional

• Display: LCD Display

Motor Power: 250W-350W Optional

Tire: 26"X1.95Wheel: Spoke Wheel

#### More Images

| Color selection            | Black/white optional                        | PAS            | 1:1 intelligent pedal assistant system |
|----------------------------|---------------------------------------------|----------------|----------------------------------------|
| Battery                    | 48V10.4Ah lithium battery (12.8Ah optional) | Wheel          | Spoke wheel                            |
| Motor power                | 250/350W optional                           | Controlle<br>r | Small intelligent controller           |
| Motor type                 | Brushless geared motor                      | Rim            | Alloy aluminium double wall            |
| Brake                      | Front disc, rear disc,                      | Displayer      | LCD                                    |
| Front fork                 | Suspension with lock                        | Seat<br>post   | Height adjustable                      |
| Derailleur<br>More Details | Shimano 21-speed-gears                      | Saddle         | Comfortable saddle                     |