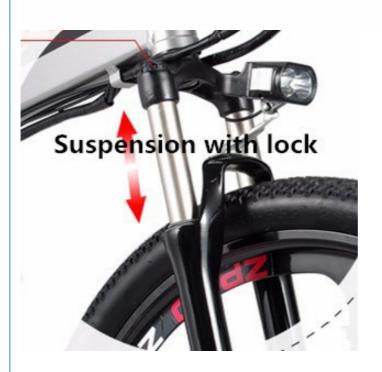

#### More Images

| Color selection            | Black/white optional                        | PAS            | 1:1 intelligent pedal assistant system |
|----------------------------|---------------------------------------------|----------------|----------------------------------------|
| Battery                    | 48V10.4Ah lithium battery (12.8Ah optional) | Wheel          | Spoke wheel                            |
| Motor power                | 250/350W optional                           | Controlle<br>r | Small intelligent controller           |
| Motor type                 | Brushless geared motor                      | Rim            | Alloy aluminium double wall            |
| Brake                      | Front disc, rear disc,                      | Displayer      | LCD                                    |
| Front fork                 | Suspension with lock                        | Seat<br>post   | Height adjustable                      |
| Derailleur<br>More Details | Shimano 21-speed-gears                      | Saddle         | Comfortable saddle                     |