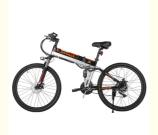

#### **Product Specification**

Range Per Power: 31 - 60 KmFrame Material: Aluminum Alloy

• Wheel Size: 26"

Wattage: 251 - 350W
 Max Speed: 40km/h
 Voltage: 48V

Power Supply: Lithium Battery
Product Name: Italian Electric Bike
Battery: 48V 10.4AH

Brake: Front Rear Disc BrakeColor: Black,white Optional

• Display: LCD Display

Motor Power: 250W-350W Optional

Tire: 26"X1.95Wheel: Spoke Wheel

#### More Images

| Color selection            | Black/white optional                        | PAS            | 1:1 intelligent pedal assistant system |
|----------------------------|---------------------------------------------|----------------|----------------------------------------|
| Battery                    | 48V10.4Ah lithium battery (12.8Ah optional) | Wheel          | Spoke wheel                            |
| Motor power                | 250/350W optional                           | Controlle<br>r | Small intelligent controller           |
| Motor type                 | Brushless geared motor                      | Rim            | Alloy aluminium double wall            |
| Brake                      | Front disc, rear disc,                      | Displayer      | LCD                                    |
| Front fork                 | Suspension with lock                        | Seat<br>post   | Height adjustable                      |
| Derailleur<br>More Details | Shimano 21-speed-gears                      | Saddle         | Comfortable saddle                     |