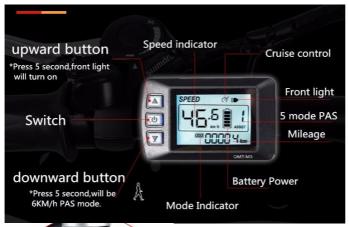

Brake: Front Rear Disc BrakeColor: Black,white Optional

• Display: LCD Display

Motor Power: 250W-350W Optional

Tire: 26"X1.95Wheel: Spoke Wheel

#### More Images

| Color selection            | Black/white optional                        | PAS            | 1:1 intelligent pedal assistant system |
|----------------------------|---------------------------------------------|----------------|----------------------------------------|
| Battery                    | 48V10.4Ah lithium battery (12.8Ah optional) | Wheel          | Spoke wheel                            |
| Motor power                | 250/350W optional                           | Controlle<br>r | Small intelligent controller           |
| Motor type                 | Brushless geared motor                      | Rim            | Alloy aluminium double wall            |
| Brake                      | Front disc, rear disc,                      | Displayer      | LCD                                    |
| Front fork                 | Suspension with lock                        | Seat<br>post   | Height adjustable                      |
| Derailleur<br>More Details | Shimano 21-speed-gears                      | Saddle         | Comfortable saddle                     |