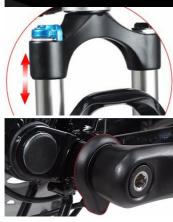

#### More Images

| Color selection            | Black/white optional                        | PAS            | 1:1 intelligent pedal assistant system |
|----------------------------|---------------------------------------------|----------------|----------------------------------------|
| Battery                    | 48V10.4Ah lithium battery (12.8Ah optional) | Wheel          | Spoke wheel                            |
| Motor power                | 250/350W optional                           | Controlle<br>r | Small intelligent controller           |
| Motor type                 | Brushless geared motor                      | Rim            | Alloy aluminium double wall            |
| Brake                      | Front disc, rear disc,                      | Displayer      | LCD                                    |
| Front fork                 | Suspension with lock                        | Seat<br>post   | Height adjustable                      |
| Derailleur<br>More Details | Shimano 21-speed-gears                      | Saddle         | Comfortable saddle                     |