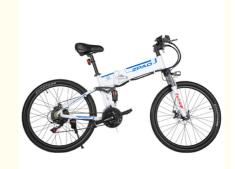

#### **Product Specification**

Range Per Power: 31 - 60 KmFrame Material: Aluminum Alloy

• Wheel Size: 26"

Wattage: 251 - 350W
 Max Speed: 40km/h
 Voltage: 48V

Power Supply: Lithium Battery
Product Name: Italian Electric Bike
Battery: 48V 10.4AH

Brake: Front Rear Disc BrakeColor: Black,white Optional

• Display: LCD Display

Motor Power: 250W-350W Optional

Tire: 26"X1.95Wheel: Spoke Wheel

#### More Images

| Color selection            | Black/white optional                        | PAS            | 1:1 intelligent pedal assistant system |
|----------------------------|---------------------------------------------|----------------|----------------------------------------|
| Battery                    | 48V10.4Ah lithium battery (12.8Ah optional) | Wheel          | Spoke wheel                            |
| Motor power                | 250/350W optional                           | Controlle<br>r | Small intelligent controller           |
| Motor type                 | Brushless geared motor                      | Rim            | Alloy aluminium double wall            |
| Brake                      | Front disc, rear disc,                      | Displayer      | LCD                                    |
| Front fork                 | Suspension with lock                        | Seat<br>post   | Height adjustable                      |
| Derailleur<br>More Details | Shimano 21-speed-gears                      | Saddle         | Comfortable saddle                     |