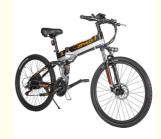

#### **Product Specification**

Range Per Power: 31 - 60 KmFrame Material: Aluminum Alloy

• Wheel Size: 26"

Wattage: 251 - 350W
 Max Speed: 40km/h
 Voltage: 48V

Power Supply: Lithium Battery
Product Name: Italian Electric Bike
Battery: 48V 10.4AH

Brake: Front Rear Disc BrakeColor: Black,white Optional

• Display: LCD Display

Motor Power: 250W-350W Optional

Tire: 26"X1.95Wheel: Spoke Wheel