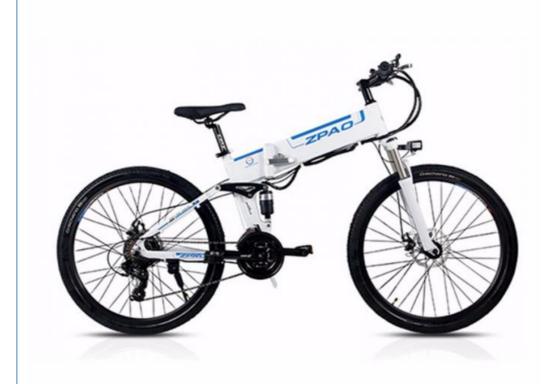

| Brushless geared motor                      | Rim            | Alloy aluminium double wall            |
| Brake                      | Front disc, rear disc,                      | Displayer      | LCD                                    |
| Front fork                 | Suspension with lock                        | Seat<br>post   | Height adjustable                      |
| Derailleur<br>More Details | Shimano 21-speed-gears                      | Saddle         | Comfortable saddle                     |

Tyre size

26"\*1.95

1.Max load: 125KGS

Style

2.Max speed :25km/h or 32km/h optional

3.Distance per charge:50-60KM for Pedal assist; 30-40KM for throttle

MTB/Foldable

4.N.W./G.W.:24 KGS/32KGS

5.Qty/container: 110pcs/20ft,252pcs/40HQ

## **Detailed Images**















Female style



# Our Company



Huzhou thunder electric bike CO., LTD is a professional manufacturer for Electric Bikes, Electric Scooters and Electric Tricycles with 15 years experience in Zhejiang province of China, products have been approved by CE,UL,RoHS and ISO9001 certificates. We started exporting since 2009, customers are mainly from Europe, North America, South America and Oceania, and already cooperated with some big chain store, supermarket and webshop sales company.

## Packing & Delivery







Foam bag packing

Carton packing

Container loading

### Certification



#### Our Service

- 1.) 15 years experience in manufacturing, 8 years working for foreign customers!
- 2.) All the sales people are well-educated at college, they have good communication skills!
- 3.) OE