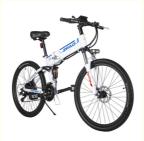

#### **Product Specification**

Range Per Power: 31 - 60 KmFrame Material: Aluminum Alloy

• Wheel Size: 26"

Wattage: 251 - 350W
 Max Speed: 40km/h
 Voltage: 48V

Power Supply: Lithium Battery
Product Name: Italian Electric Bike
Battery: 48V 10.4AH

Brake: Front Rear Disc BrakeColor: Black,white Optional

• Display: LCD Display

Motor Power: 250W-350W Optional

Tire: 26"X1.95Wheel: Spoke Wheel

#### More Images

| Color selection            | Black/white optional                        | PAS            | 1:1 intelligent pedal assistant system |
|----------------------------|---------------------------------------------|----------------|----------------------------------------|
| Battery                    | 48V10.4Ah lithium battery (12.8Ah optional) | Wheel          | Spoke wheel                            |
| Motor power                | 250/350W optional                           | Controlle<br>r | Small intelligent controller           |
| Motor type                 | Brushless geared motor                      | Rim            | Alloy aluminium double wall            |
| Brake                      | Front disc, rear disc,                      | Displayer      | LCD                                    |
| Front fork                 | Suspension with lock                        | Seat<br>post   | Height adjustable                      |
| Derailleur<br>More Details | Shimano 21-speed-gears                      | Saddle         | Comfortable saddle                     |