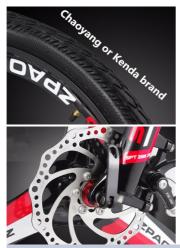

Brake: Front Rear Disc BrakeColor: Black,white Optional

• Display: LCD Display

Motor Power: 250W-350W Optional

Tire: 26"X1.95Wheel: Spoke Wheel

#### More Images

| Color selection            | Black/white optional                        | PAS            | 1:1 intelligent pedal assistant system |
|----------------------------|---------------------------------------------|----------------|----------------------------------------|
| Battery                    | 48V10.4Ah lithium battery (12.8Ah optional) | Wheel          | Spoke wheel                            |
| Motor power                | 250/350W optional                           | Controlle<br>r | Small intelligent controller           |
| Motor type                 | Brushless geared motor                      | Rim            | Alloy aluminium double wall            |
| Brake                      | Front disc, rear disc,                      | Displayer      | LCD                                    |
| Front fork                 | Suspension with lock                        | Seat<br>post   | Height adjustable                      |
| Derailleur<br>More Details | Shimano 21-speed-gears                      | Saddle         | Comfortable saddle                     |