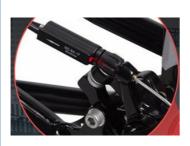

#### More Images

| Color selection            | Black/white optional                        | PAS            | 1:1 intelligent pedal assistant system |
|----------------------------|---------------------------------------------|----------------|----------------------------------------|
| Battery                    | 48V10.4Ah lithium battery (12.8Ah optional) | Wheel          | Spoke wheel                            |
| Motor power                | 250/350W optional                           | Controlle<br>r | Small intelligent controller           |
| Motor type                 | Brushless geared motor                      | Rim            | Alloy aluminium double wall            |
| Brake                      | Front disc, rear disc,                      | Displayer      | LCD                                    |
| Front fork                 | Suspension with lock                        | Seat<br>post   | Height adjustable                      |
| Derailleur<br>More Details | Shimano 21-speed-gears                      | Saddle         | Comfortable saddle                     |

Brake: Front Rear Disc BrakeColor: Black,white Optional

• Display: LCD Display

Motor Power: 250W-350W Optional

Tire: 26"X1.95Wheel: Spoke Wheel