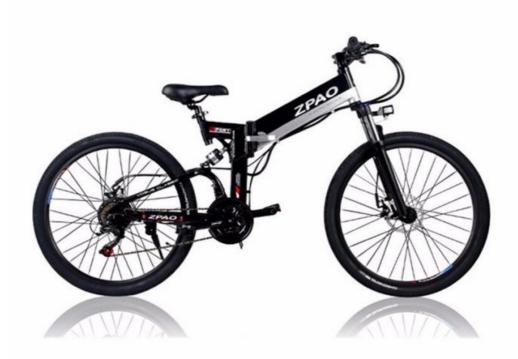

# 48V 26 Inch Mountain Style Italian Electric Bike For Male and Female Front Rear Disc Brake

#### **Product Specification**

Range Per Power: 31 - 60 KmFrame Material: Aluminum Alloy

• Wheel Size: 26"

Wattage: 251 - 350W
 Max Speed: 40km/h
 Voltage: 48V

Power Supply: Lithium Battery
Product Name: Italian Electric Bike
Battery: 48V 10.4AH

Brake: Front Rear Disc BrakeColor: Black,white Optional

• Display: LCD Display

Motor Power: 250W-350W Optional

Tire: 26"X1.95Wheel: Spoke Wheel

Tyre size

26"\*1.95

1.Max load: 125KGS

Style

2.Max speed :25km/h or 32km/h optional

3.Distance per charge:50-60KM for Pedal assist; 30-40KM for throttle

MTB/Foldable

4.N.W./G.W.:24 KGS/32KGS