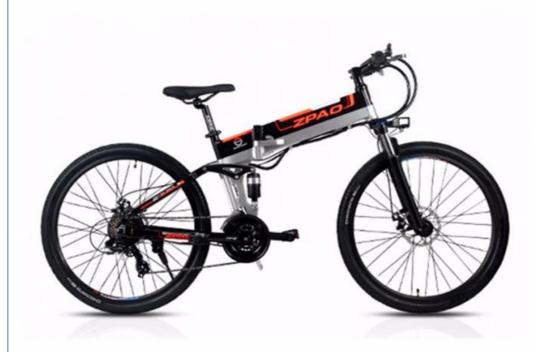

pe                 | Brushless geared motor                      | Rim            | Alloy aluminium double wall            |
| Brake                      | Front disc, rear disc,                      | Displayer      | LCD                                    |
| Front fork                 | Suspension with lock                        | Seat<br>post   | Height adjustable                      |
| Derailleur<br>More Details | Shimano 21-speed-gears                      | Saddle         | Comfortable saddle                     |

Tyre size

26"\*1.95

1.Max load: 125KGS

Style

2.Max speed :25km/h or 32km/h optional

3.Distance per charge:50-60KM for Pedal assist; 30-40KM for throttle

MTB/Foldable

4.N.W./G.W.:24 KGS/32KGS

5.Qty/container: 110pcs/20ft,252pcs/40HQ

## **Detailed Images**















Female style



# Our Company



Huzhou thunder electric bike CO., LTD is a professional manufacturer for Electric Bikes, Electric Scooters and Electric Tricycles with 15 years experience in Zhejiang province of China, products have been approved by CE,UL,RoHS and ISO9001 certificates. We started exporting since 2009, customers are mainly from Europe, North America, South America and Oceania, and already cooperated with some big chain store, supermarket and webshop sales company.

## Packing & Delivery







Foam bag packing

Carton packing

Container loading

### Certification



#### Our Service

- 1.) 15 years experience in manufacturing, 8 years working for foreign customers!
- 2.) All the sales people are well-educated at college, they have good communication skills!
- 3.)