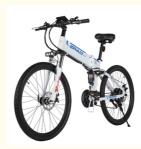

#### **Product Specification**

Range Per Power: 31 - 60 KmFrame Material: Aluminum Alloy

• Wheel Size: 26"

Wattage: 251 - 350W
 Max Speed: 40km/h
 Voltage: 48V

Power Supply: Lithium Battery
Product Name: Italian Electric Bike
Battery: 48V 10.4AH

Brake: Front Rear Disc BrakeColor: Black,white Optional

• Display: LCD Display

Motor Power: 250W-350W Optional

Tire: 26"X1.95Wheel: Spoke Wheel