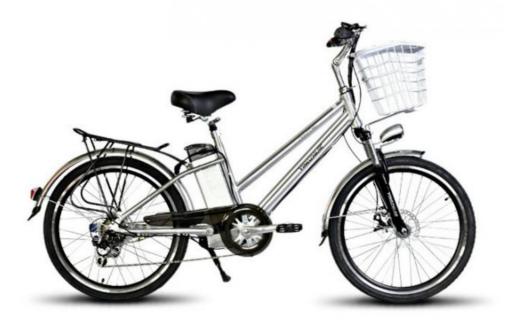

# 24 Inch Unisex Electric City Bicycles NO Foldable 250W 48V 10AH Lithium Battery

# **Product Description**

48V 10AH Lithium Battery 24 Inch Unisex Electric City Bicycle 48V 250W Range per Power 31 60 km

| Quality     | 1 year                      | Tyre size   | 24"*1.9                         |
|-------------|-----------------------------|-------------|---------------------------------|
| Color       | Black/silver                | PAS         | 1:1 intelligent pedal assistant |
| Battery     | 48V10Ah Li-ion battery      | Certificati | CE, RoHS                        |
| Motor power | 48V 250w                    | Controlle   | Small intelligent controller    |
| Motor type  | Brushless geared motor      | Rim         | Alloy aluminium double wall     |
| Brake       | Front disc, rear bank brake | Light       | LED                             |
| Front fork  | Suspension front fork       | Frame       | Aluminium alloy                 |
| Derailleur  | Shimano 7-speed-gears       | Saddle      | Comfortable seat                |