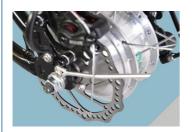

# **Product Description**

48V 10AH Lithium Battery 24 Inch Unisex Electric City Bicycle 48V 250W Range per Power 31 60 km

| Quality     | 1 year                      | Tyre size   | 24"*1.9                         |
|-------------|-----------------------------|-------------|---------------------------------|
| Color       | Black/silver                | PAS         | 1:1 intelligent pedal assistant |
| Battery     | 48V10Ah Li-ion battery      | Certificati | CE, RoHS                        |
| Motor power | 48V 250w                    | Controlle   | Small intelligent controller    |
| Motor type  | Brushless geared motor      | Rim         | Alloy aluminium double wall     |
| Brake       | Front disc, rear bank brake | Light       | LED                             |
| Front fork  | Suspension front fork       | Frame       | Aluminium alloy                 |
| Derailleur  | Shimano 7-speed-gears       | Saddle      | Comfortable seat                |