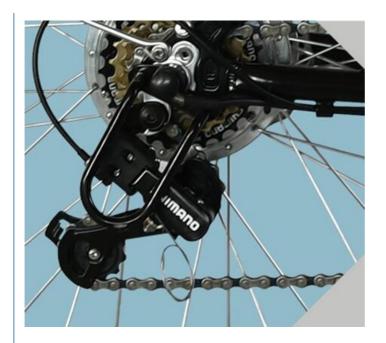

# **Product Description**

48V 10AH Lithium Battery 24 Inch Unisex Electric City Bicycle 48V 250W Range per Power 31 60 km

| Quality     | 1 year                      | Tyre size   | 24"*1.9                         |
|-------------|-----------------------------|-------------|---------------------------------|
| Color       | Black/silver                | PAS         | 1:1 intelligent pedal assistant |
| Battery     | 48V10Ah Li-ion battery      | Certificati | CE, RoHS                        |
| Motor power | 48V 250w                    | Controlle   | Small intelligent controller    |
| Motor type  | Brushless geared motor      | Rim         | Alloy aluminium double wall     |
| Brake       | Front disc, rear bank brake | Light       | LED                             |
| Front fork  | Suspension front fork       | Frame       | Aluminium alloy                 |
| Derailleur  | Shimano 7-speed-gears       | Saddle      | Comfortable seat                |