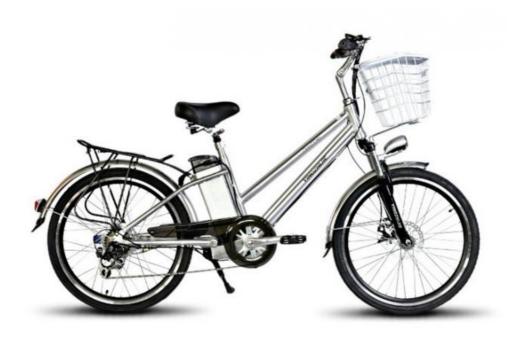

# 24 Inch Unisex Electric City Bicycles NO Foldable 250W 48V 10AH Lithium Battery

# **Product Specification**

Range Per Power: 31 - 60 Km
Frame Material: Aluminum Alloy
Wattage: 200 - 250W

• Max Speed: 25 Or 32km/h Optional

• Voltage: 48V

Power Supply: Lithium Battery
Motor: Brushless
Foldable: NO
Wheel Size: 24 Inch

Product Name: Electric City Bicycle
Battery: 48V 10AH Lithium Battery
Brake: Front Disc Rear Band Brake
Color: Black,silver, Optional
Display: Battery Indicator
Motor Power: 48V 250W

# **Product Description**

48V 10AH Lithium Battery 24 Inch Unisex Electric City Bicycle 48V 250W Range per Power 31 60 km

| Quality     | 1 year                      | Tyre size   | 24"*1.9                         |
|-------------|-----------------------------|-------------|---------------------------------|
| Color       | Black/silver                | PAS         | 1:1 intelligent pedal assistant |
| Battery     | 48V10Ah Li-ion battery      | Certificati | CE, RoHS                        |
| Motor power | 48V 250w                    | Controlle   | Small intelligent controller    |
| Motor type  | Brushless geared motor      | Rim         | Alloy aluminium double wall     |
| Brake       | Front disc, rear bank brake | Light       | LED                             |
| Front fork  | Suspension front fork       | Frame       | Aluminium alloy                 |
| Derailleur  | Shimano 7-speed-gears       | Saddle      | Comfortable seat                |