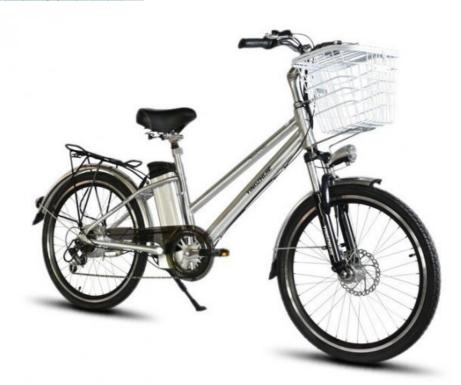

# 24 Inch Unisex Electric City Bicycles NO Foldable 250W 48V 10AH Lithium Battery

# **Product Specification**

Range Per Power: 31 - 60 Km
Frame Material: Aluminum Alloy
Wattage: 200 - 250W

• Max Speed: 25 Or 32km/h Optional

• Voltage: 48V

Power Supply: Lithium Battery
Motor: Brushless
Foldable: NO
Wheel Size: 24 Inch

Product Name: Electric City Bicycle
Battery: 48V 10AH Lithium Battery
Brake: Front Disc Rear Band Brake
Color: Black,silver, Optional
Display: Battery Indicator
Motor Power: 48V 250W

# **Product Description**

48V 10AH Lithium Battery 24 Inch Unisex Electric City Bicycle 48V 250W Range per Power 31 60 km

| Quality     | 1 year                      | Tyre size   | 24"*1.9                         |
|-------------|-----------------------------|-------------|---------------------------------|
| Color       | Black/silver                | PAS         | 1:1 intelligent pedal assistant |
| Battery     | 48V10Ah Li-ion battery      | Certificati | CE, RoHS                        |
| Motor power | 48V 250w                    | Controlle   | Small intelligent controller    |
| Motor type  | Brushless geared motor      | Rim         | Alloy aluminium double wall     |
| Brake       | Front disc, rear bank brake | Light       | LED                             |
| Front fork  | Suspension front fork       | Frame       | Aluminium alloy                 |
| Derailleur  | Shimano 7-speed-gears       | Saddle      | Comfortable seat                |