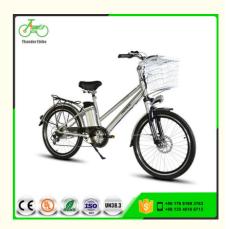

# 24 Inch Unisex Electric City Bicycles NO Foldable 250W 48V 10AH Lithium Battery

# **Product Specification**

Range Per Power: 31 - 60 Km
Frame Material: Aluminum Alloy
Wattage: 200 - 250W

• Max Speed: 25 Or 32km/h Optional

• Voltage: 48V

Power Supply: Lithium Battery
Motor: Brushless
Foldable: NO
Wheel Size: 24 Inch

Product Name: Electric City Bicycle
Battery: 48V 10AH Lithium Battery
Brake: Front Disc Rear Band Brake
Color: Black,silver, Optional
Display: Battery Indicator
Motor Power: 48V 250W

# **Product Description**

48V 10AH Lithium Battery 24 Inch Unisex Electric City Bicycle 48V 250W Range per Power 31 60 km

| Quality     | 1 year                      | Tyre size   | 24"*1.9                         |
|-------------|-----------------------------|-------------|---------------------------------|
| Color       | Black/silver                | PAS         | 1:1 intelligent pedal assistant |
| Battery     | 48V10Ah Li-ion battery      | Certificati | CE, RoHS                        |
| Motor power | 48V 250w                    | Controlle   | Small intelligent controller    |
| Motor type  | Brushless geared motor      | Rim         | Alloy aluminium double wall     |
| Brake       | Front disc, rear bank brake | Light       | LED                             |
| Front fork  | Suspension front fork       | Frame       | Aluminium alloy                 |
| Derailleur  | Shimano 7-speed-gears       | Saddle      | Comfortable seat                |