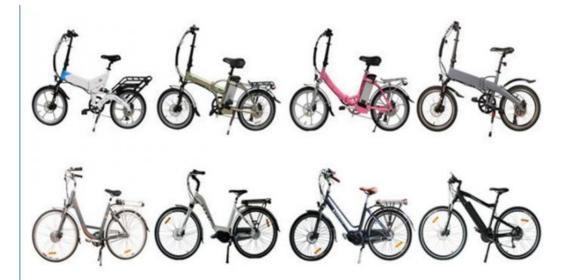

otor power | 48V 250w                    | Controlle   | Small intelligent controller    |
| Motor type  | Brushless geared motor      | Rim         | Alloy aluminium double wall     |
| Brake       | Front disc, rear bank brake | Light       | LED                             |
| Front fork  | Suspension front fork       | Frame       | Aluminium alloy                 |
| Derailleur  | Shimano 7-speed-gears       | Saddle      | Comfortable seat                |

# More Details of electric city bicycle

1.Max load: 120KGS

2.Max speed :25km/h or 32km/h optional

 $3. Distance\ per\ charge: 50\text{-}60KM\ for\ Pedal\ assist};\ 30\text{-}40KM\ for\ throttle$ 

4.N.W./G.W.:25 KGS/28KGS

5.Qty/container: 82pcs/20ft,215pcs/40HQ

# **Detailed Images**



















# **Related Products**



# **Our Company**



Huzhou thunder electric bike CO., LTD is a professional manufacturer for Electric Bikes, Electric Scooters and Electric Tricycles with 15 years experience in Zhejiang province of China, products have been approved by CE, UL, RoHS and ISO9001 certificates. We started exporting since 2009, customers are mainly from Europe, North America, South America and Oceania, and already cooperated with some big chain store, supermarket and webshop sales company.

# Packing & Delivery







Foam bag packing

Carton packing

Container loading

# Certification



#### Our Service

- 1.) 15 years experience in manufacturing, 8 years working for foreign customers!
- 2.) All the sales people are well-educated at college, they have good communication skills!
- 3.) OEM order and Customi