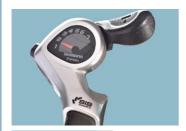

Product Name: Electric City Bicycle
Battery: 48V 10AH Lithium Battery
Brake: Front Disc Rear Band Brake
Color: Black,silver, Optional
Display: Battery Indicator
Motor Power: 48V 250W

# **Product Description**

48V 10AH Lithium Battery 24 Inch Unisex Electric City Bicycle 48V 250W Range per Power 31 60 km

| Quality     | 1 year                      | Tyre size   | 24"*1.9                         |
|-------------|-----------------------------|-------------|---------------------------------|
| Color       | Black/silver                | PAS         | 1:1 intelligent pedal assistant |
| Battery     | 48V10Ah Li-ion battery      | Certificati | CE, RoHS                        |
| Motor power | 48V 250w                    | Controlle   | Small intelligent controller    |
| Motor type  | Brushless geared motor      | Rim         | Alloy aluminium double wall     |
| Brake       | Front disc, rear bank brake | Light       | LED                             |
| Front fork  | Suspension front fork       | Frame       | Aluminium alloy                 |
| Derailleur  | Shimano 7-speed-gears       | Saddle      | Comfortable seat                |