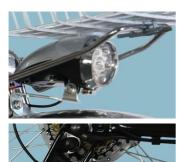

Product Name: Electric City Bicycle
Battery: 48V 10AH Lithium Battery
Brake: Front Disc Rear Band Brake
Color: Black,silver, Optional
Display: Battery Indicator
Motor Power: 48V 250W

# **Product Description**

48V 10AH Lithium Battery 24 Inch Unisex Electric City Bicycle 48V 250W Range per Power 31 60 km

| Quality     | 1 year                      | Tyre size   | 24"*1.9                         |
|-------------|-----------------------------|-------------|---------------------------------|
| Color       | Black/silver                | PAS         | 1:1 intelligent pedal assistant |
| Battery     | 48V10Ah Li-ion battery      | Certificati | CE, RoHS                        |
| Motor power | 48V 250w                    | Controlle   | Small intelligent controller    |
| Motor type  | Brushless geared motor      | Rim         | Alloy aluminium double wall     |
| Brake       | Front disc, rear bank brake | Light       | LED                             |
| Front fork  | Suspension front fork       | Frame       | Aluminium alloy                 |
| Derailleur  | Shimano 7-speed-gears       | Saddle      | Comfortable seat                |