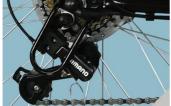

# **Product Description**

48V 10AH Lithium Battery 24 Inch Unisex Electric City Bicycle 48V 250W Range per Power 31 60 km

| Quality     | 1 year                      | Tyre size   | 24"*1.9                         |
|-------------|-----------------------------|-------------|---------------------------------|
| Color       | Black/silver                | PAS         | 1:1 intelligent pedal assistant |
| Battery     | 48V10Ah Li-ion battery      | Certificati | CE, RoHS                        |
| Motor power | 48V 250w                    | Controlle   | Small intelligent controller    |
| Motor type  | Brushless geared motor      | Rim         | Alloy aluminium double wall     |
| Brake       | Front disc, rear bank brake | Light       | LED                             |
| Front fork  | Suspension front fork       | Frame       | Aluminium alloy                 |
| Derailleur  | Shimano 7-speed-gears       | Saddle      | Comfortable seat                |