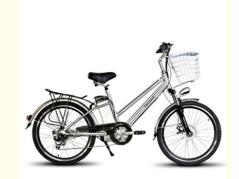

# 24 Inch Unisex Electric City Bicycles NO Foldable 250W 48V 10AH Lithium Battery

# **Product Specification**

Range Per Power: 31 - 60 Km
Frame Material: Aluminum Alloy
Wattage: 200 - 250W

• Max Speed: 25 Or 32km/h Optional

• Voltage: 48V

Power Supply: Lithium Battery
Motor: Brushless
Foldable: NO
Wheel Size: 24 Inch

Product Name: Electric City Bicycle
Battery: 48V 10AH Lithium Battery
Brake: Front Disc Rear Band Brake
Color: Black,silver, Optional
Display: Battery Indicator
Motor Power: 48V 250W

# **Product Description**

48V 10AH Lithium Battery 24 Inch Unisex Electric City Bicycle 48V 250W Range per Power 31 60 km

| Quality     | 1 year                      | Tyre size   | 24"*1.9                         |
|-------------|-----------------------------|-------------|---------------------------------|
| Color       | Black/silver                | PAS         | 1:1 intelligent pedal assistant |
| Battery     | 48V10Ah Li-ion battery      | Certificati | CE, RoHS                        |
| Motor power | 48V 250w                    | Controlle   | Small intelligent controller    |
| Motor type  | Brushless geared motor      | Rim         | Alloy aluminium double wall     |
| Brake       | Front disc, rear bank brake | Light       | LED                             |
| Front fork  | Suspension front fork       | Frame       | Aluminium alloy                 |
| Derailleur  | Shimano 7-speed-gears       | Saddle      | Comfortable seat                |