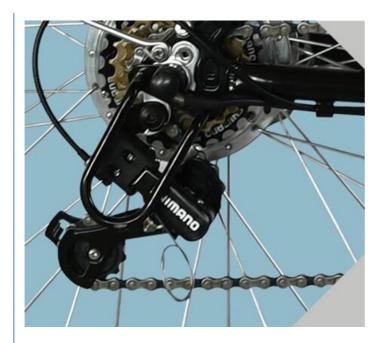

## More Images

| Name                          | electric bicycle motor                 | Tyre size         | 24"*1.9                                         |
|-------------------------------|----------------------------------------|-------------------|-------------------------------------------------|
| Color<br>selection<br>Battery | Black/silver<br>48V10Ah Li-ion battery | PAS<br>Certificat | 1:1 intelligent pedal assistant cyctem CE, RoHS |
| Motor power                   | 48V 250w rear drive                    | e<br>Controlle    | Small intelligent controller                    |
| Motor type                    | Brushless geared motor                 | Name              | Electric bicycle motor                          |
| Brake                         | Front disc, rear bank brake            | Light             | LED                                             |
| Front fork                    | Suspension front fork                  | Frame             | Aluminium alloy                                 |
| Derailleur                    | Shimano 7-speed-gears                  | Saddle            | Comfortable seat                                |

# **Detailed Images**