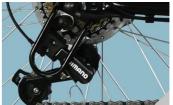

## More Images

| Name                          | electric bicycle motor                 | Tyre size         | 24"*1.9                                         |
|-------------------------------|----------------------------------------|-------------------|-------------------------------------------------|
| Color<br>selection<br>Battery | Black/silver<br>48V10Ah Li-ion battery | PAS<br>Certificat | 1:1 intelligent pedal assistant cyctem CE, RoHS |
| Motor power                   | 48V 250w rear drive                    | e<br>Controlle    | Small intelligent controller                    |
| Motor type                    | Brushless geared motor                 | Name              | Electric bicycle motor                          |
| Brake                         | Front disc, rear bank brake            | Light             | LED                                             |
| Front fork                    | Suspension front fork                  | Frame             | Aluminium alloy                                 |
| Derailleur                    | Shimano 7-speed-gears                  | Saddle            | Comfortable seat                                |

# **Detailed Images**