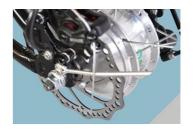

## More Images

| Name                          | electric bicycle motor                 | Tyre size         | 24"*1.9                                         |
|-------------------------------|----------------------------------------|-------------------|-------------------------------------------------|
| Color<br>selection<br>Battery | Black/silver<br>48V10Ah Li-ion battery | PAS<br>Certificat | 1:1 intelligent pedal assistant cyctem CE, RoHS |
| Motor power                   | 48V 250w rear drive                    | e<br>Controlle    | Small intelligent controller                    |
| Motor type                    | Brushless geared motor                 | Name              | Electric bicycle motor                          |
| Brake                         | Front disc, rear bank brake            | Light             | LED                                             |
| Front fork                    | Suspension front fork                  | Frame             | Aluminium alloy                                 |
| Derailleur                    | Shimano 7-speed-gears                  | Saddle            | Comfortable seat                                |

## More Details Of Electric Bicycle Motor

1.Max load: 120KGS

2.Max speed :25km/h or 32km/h optional

3.Distance per charge:50-60KM for Pedal assist; 30-40KM for throttle

4.N.W./G.W.:25 KGS/28KGS

5.Qty/container: 82pcs/20ft,215pcs/40HQ