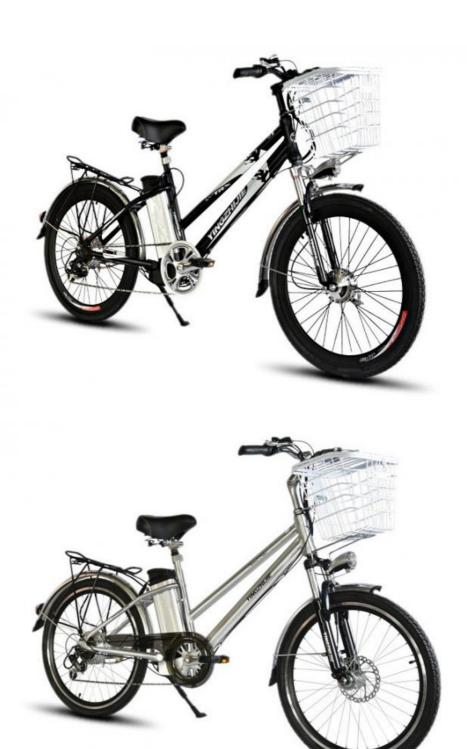

## **Product Specification**

Range Per Power: 31 - 60 Km
Frame Material: Aluminum Alloy
Wheel Size: 24", 24 Inch
Wattage: 200 - 250W
Max Speed: <30km/h</li>
Voltage: 48V

Power Supply: Lithium BatteryMotor: BrushlessFoldable: NO

Product Name: Electric Bicycle Motor
Battery: 48V 10AH Lithium Battery
Brake: Front Disc Rear Band Brake
Color: Black,silver, Optional
Display: Battery Indicator
Motor Power: 48V 250W

## More Images

| Name                          | electric bicycle motor                 | Tyre size         | 24"*1.9                                         |
|-------------------------------|----------------------------------------|-------------------|-------------------------------------------------|
| Color<br>selection<br>Battery | Black/silver<br>48V10Ah Li-ion battery | PAS<br>Certificat | 1:1 intelligent pedal assistant cyctem CE, RoHS |
| Motor power                   | 48V 250w rear drive                    | e<br>Controlle    | Small intelligent controller                    |
| Motor type                    | Brushless geared motor                 | Name              | Electric bicycle motor                          |
| Brake                         | Front disc, rear bank brake            | Light             | LED                                             |
| Front fork                    | Suspension front fork                  | Frame             | Aluminium alloy                                 |
| Derailleur                    | Shimano 7-speed-gears                  | Saddle            | Comfortable seat                                |