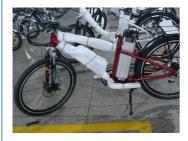

## **Product Specification**

Range Per Power: 31 - 60 Km
Frame Material: Aluminum Alloy
Wheel Size: 24", 24 Inch
Wattage: 200 - 250W
Max Speed: <30km/h</li>
Voltage: 48V

Power Supply: Lithium BatteryMotor: BrushlessFoldable: NO

Product Name: Electric Bicycle Motor
Battery: 48V 10AH Lithium Battery
Brake: Front Disc Rear Band Brake
Color: Black,silver, Optional
Display: Battery Indicator
Motor Power: 48V 250W

## More Images

| Name                          | electric bicycle motor                 | Tyre size         | 24"*1.9                                         |
|-------------------------------|----------------------------------------|-------------------|-------------------------------------------------|
| Color<br>selection<br>Battery | Black/silver<br>48V10Ah Li-ion battery | PAS<br>Certificat | 1:1 intelligent pedal assistant cyctem CE, RoHS |
| Motor power                   | 48V 250w rear drive                    | e<br>Controlle    | Small intelligent controller                    |
| Motor type                    | Brushless geared motor                 | Name              | Electric bicycle motor                          |
| Brake                         | Front disc, rear bank brake            | Light             | LED                                             |
| Front fork                    | Suspension front fork                  | Frame             | Aluminium alloy                                 |
| Derailleur                    | Shimano 7-speed-gears                  | Saddle            | Comfortable seat                                |

## More Details Of Electric Bicycle Motor

1.Max load: 120KGS

2.Max speed :25km/h or 32km/h optional

3.Distance per charge:50-60KM for Pedal assist; 30-40KM for throttle

4.N.W./G.W.:25 KGS/28KGS

5.Qty/container: 82pcs/20ft,215pcs/40HQ