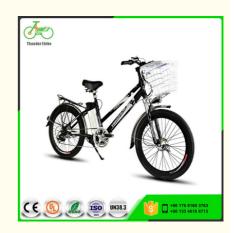

# 24" Brushless Motor Electric Bicycle with 48V 250W Power and 12AH Battery in Bangladesh

## **Product Specification**

Range Per Power: 31 - 60 Km
Frame Material: Aluminum Alloy
Wheel Size: 24", 24 Inch
Wattage: 200 - 250W
Max Speed: <30km/h</li>
Voltage: 48V

Power Supply: Lithium BatteryMotor: BrushlessFoldable: NO

Product Name: Electric Bicycle Motor
Battery: 48V 10AH Lithium Battery
Brake: Front Disc Rear Band Brake
Color: Black,silver, Optional
Display: Battery Indicator
Motor Power: 48V 250W