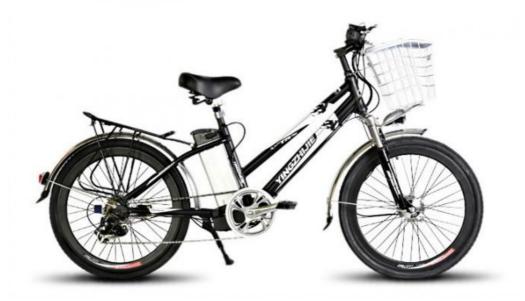

# 24" Brushless Motor Electric Bicycle with 48V 250W Power and 12AH Battery in Bangladesh

## **Product Specification**

Range Per Power: 31 - 60 Km
Frame Material: Aluminum Alloy
Wheel Size: 24", 24 Inch
Wattage: 200 - 250W
Max Speed: <30km/h</li>
Voltage: 48V

Power Supply: Lithium BatteryMotor: BrushlessFoldable: NO

Product Name: Electric Bicycle Motor
Battery: 48V 10AH Lithium Battery
Brake: Front Disc Rear Band Brake
Color: Black,silver, Optional
Display: Battery Indicator
Motor Power: 48V 250W