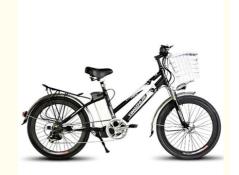

# 24" Brushless Motor Electric Bicycle with 48V 250W Power and 12AH Battery in Bangladesh

## **Product Specification**

Range Per Power: 31 - 60 Km
Frame Material: Aluminum Alloy
Wheel Size: 24", 24 Inch
Wattage: 200 - 250W
Max Speed: <30km/h</li>
Voltage: 48V

Power Supply: Lithium BatteryMotor: BrushlessFoldable: NO

Product Name: Electric Bicycle Motor
Battery: 48V 10AH Lithium Battery
Brake: Front Disc Rear Band Brake
Color: Black,silver, Optional
Display: Battery Indicator
Motor Power: 48V 250W