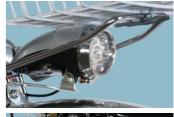

## More Images

| Name                          | electric bicycle motor                 | Tyre size         | 24"*1.9                                         |
|-------------------------------|----------------------------------------|-------------------|-------------------------------------------------|
| Color<br>selection<br>Battery | Black/silver<br>48V10Ah Li-ion battery | PAS<br>Certificat | 1:1 intelligent pedal assistant cyctem CE, RoHS |
| Motor power                   | 48V 250w rear drive                    | e<br>Controlle    | Small intelligent controller                    |
| Motor type                    | Brushless geared motor                 | Name              | Electric bicycle motor                          |
| Brake                         | Front disc, rear bank brake            | Light             | LED                                             |
| Front fork                    | Suspension front fork                  | Frame             | Aluminium alloy                                 |
| Derailleur                    | Shimano 7-speed-gears                  | Saddle            | Comfortable seat                                |

# **Detailed Images**