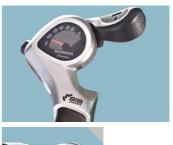

## More Images

| Name                          | electric bicycle motor                 | Tyre size         | 24"*1.9                                         |
|-------------------------------|----------------------------------------|-------------------|-------------------------------------------------|
| Color<br>selection<br>Battery | Black/silver<br>48V10Ah Li-ion battery | PAS<br>Certificat | 1:1 intelligent pedal assistant cyctem CE, RoHS |
| Motor power                   | 48V 250w rear drive                    | e<br>Controlle    | Small intelligent controller                    |
| Motor type                    | Brushless geared motor                 | Name              | Electric bicycle motor                          |
| Brake                         | Front disc, rear bank brake            | Light             | LED                                             |
| Front fork                    | Suspension front fork                  | Frame             | Aluminium alloy                                 |
| Derailleur                    | Shimano 7-speed-gears                  | Saddle            | Comfortable seat                                |