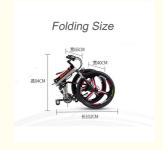

Full Suspension Long Range Folding Electric Bike 26 Inch With Double Battery

#### **Basic Information**

Place of Origin: Zhejiang, China
Brand Name: Thunder
Certification: CE
Model Number: TH103TD

• Price: \$639.00/pieces 1-19 pieces

Packaging Details: long range electric bike export standard

packing

(Carton/Carton board/Foam/Foam bag)



### **Product Specification**

• Range Per Power: > 60 Km

Frame Material: Aluminum Alloy
Wheel Size: 26", 26 Inch
Wattage: 351 - 500w

Max Speed: 30-50Km/h, 40km/h

• Voltage: 48V

Power Supply: Lithium Battery

Product Name: Long Range Electric Bike
 Battery: Double 48V 10.4Ah Battery

Brake: Double Disc Brake

Color: Black,white
Display: LCD Display
Motor Power: 48V 250W/350W
Frame: Aluminum Alloy
Derailleur: Shimano 21 Speed



### More Images









### **Product Description**

21 Speed Full Suspension EBike with Double Battery Foldable and Long Range 26 Inches



| Quality<br>Warranty | 2 years                          | Tyre size    | 26"*1.95 tires                         |
|---------------------|----------------------------------|--------------|----------------------------------------|
| Color selection     | Black/white                      | PAS          | 1:1 intelligent pedal assistant system |
| Battery             | Double 48V10.4Ah Li-ion battery  | Certificate  | CE, RoHS                               |
| Motor power         | 48V 250W/350w optional           | Controller   | Small intelligent controller           |
| Wheel               | Magnesium alloy Integrated wheel | Frame        | Alloy aluminium