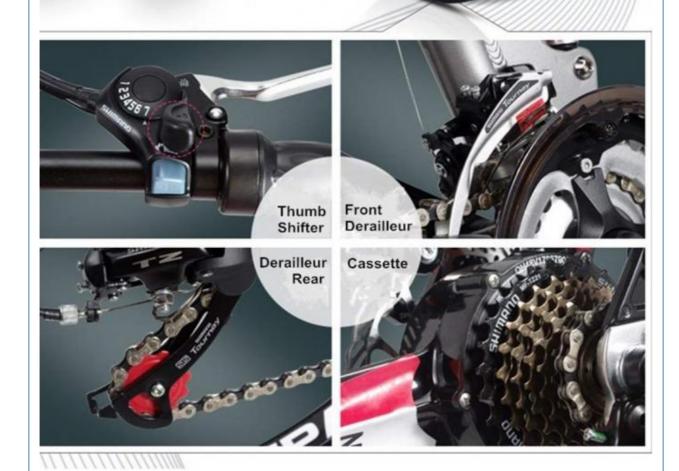

Product Name: Long Range Electric Bike
 Battery: Double 48V 10.4Ah Battery

Brake: Double Disc Brake

Color: Black,white
Display: LCD Display
Motor Power: 48V 250W/350W
Frame: Aluminum Alloy
Derailleur: Shimano 21 Speed

### **Product Description**

21 Speed Full Suspension EBike with Double Battery Foldable and Long Range 26 Inches

| Quality<br>Warranty | 2 years                          | Tyre size    | 26"*1.95 tires                         |
|---------------------|----------------------------------|--------------|----------------------------------------|
| Color selection     | Black/white                      | PAS          | 1:1 intelligent pedal assistant system |
| Battery             | Double 48V10.4Ah Li-ion battery  | Certificate  | CE, RoHS                               |
| Motor power         | 48V 250W/350w optional           | Controller   | Small intelligent controller           |
| Wheel               | Magnesium alloy Integrated wheel | Frame        | Alloy aluminium                        |
| Brake               | Front/rear disc brake            | Product name | Long range electric bike               |
| Front fork          | Suspension front fork with lock  | Displayer    | LCD screen                             |
| Derailleur          | Shimano 21 speed-gears           | Light        | LED front and rear light               |

## SHIMANO