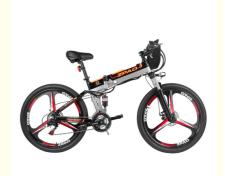

### 21 Speed Full Suspension Long Range Folding Electric Bike 26 Inch With Double Battery

Product Name: Long Range Electric Bike
 Battery: Double 48V 10.4Ah Battery

Brake: Double Disc Brake

Color: Black,white
Display: LCD Display
Motor Power: 48V 250W/350W
Frame: Aluminum Alloy
Derailleur: Shimano 21 Speed

### **Product Description**

21 Speed Full Suspension EBike with Double Battery Foldable and Long Range 26 Inches

| Quality<br>Warranty | 2 years                          | Tyre size    | 26"*1.95 tires                         |
|---------------------|----------------------------------|--------------|----------------------------------------|
| Color selection     | Black/white                      | PAS          | 1:1 intelligent pedal assistant system |
| Battery             | Double 48V10.4Ah Li-ion battery  | Certificate  | CE, RoHS                               |
| Motor power         | 48V 250W/350w optional           | Controller   | Small intelligent controller           |
| Wheel               | Magnesium alloy Integrated wheel | Frame        | Alloy aluminium                        |
| Brake               | Front/rear disc brake            | Product name | Long range electric bike               |
| Front fork          | Suspension front fork with lock  | Displayer    | LCD screen                             |
| Derailleur          | Shimano 21 speed-gears           | Light        | LED front and rear light               |