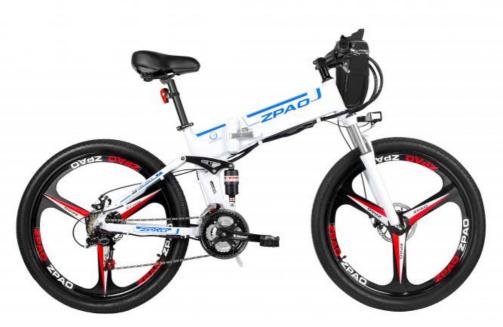

### 21 Speed Full Suspension Long Range Folding Electric Bike 26 Inch With Double Battery

Product Name: Long Range Electric Bike
 Battery: Double 48V 10.4Ah Battery

Brake: Double Disc Brake

Color: Black,white
Display: LCD Display
Motor Power: 48V 250W/350W
Frame: Aluminum Alloy
Derailleur: Shimano 21 Speed

### **Product Description**

21 Speed Full Suspension EBike with Double Battery Foldable and Long Range 26 Inches

| Quality<br>Warranty | 2 years                          | Tyre size    | 26"*1.95 tires                         |
|---------------------|----------------------------------|--------------|----------------------------------------|
| Color selection     | Black/white                      | PAS          | 1:1 intelligent pedal assistant system |
| Battery             | Double 48V10.4Ah Li-ion battery  | Certificate  | CE, RoHS                               |
| Motor power         | 48V 250W/350w optional           | Controller   | Small intelligent controller           |
| Wheel               | Magnesium alloy Integrated wheel | Frame        | Alloy aluminium                        |
| Brake               | Front/rear disc brake            | Product name | Long range electric bike               |
| Front fork          | Suspension front fork with lock  | Displayer    | LCD screen                             |
| Derailleur          | Shimano 21 speed-gears           | Light        | LED front and rear light               |