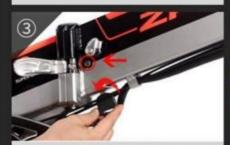

### **Disassembly Steps**

Open the Folding Buckle

Insert the Key

Counterclockwise Rotation

Pull out the Key to Remove the Battery

- Power Switch: Long press to turn on/off the display, short press to switch the riding data.
- Down button: Shift Assist level from high to low.