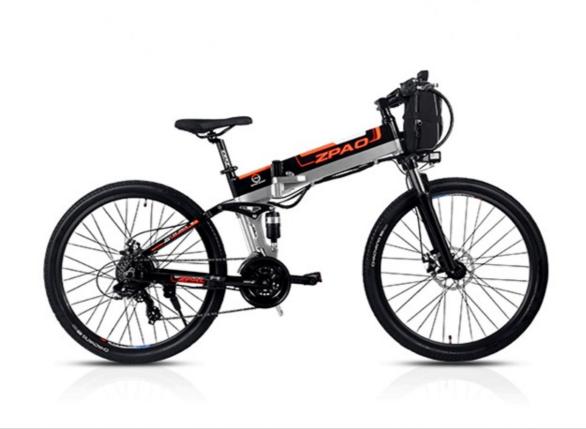

### More Images

### **Product Description**

21 Speed Full Suspension EBike with Double Battery Foldable and Long Range 26 Inches

| Quality<br>Warranty | 2 years                          | Tyre size    | 26"*1.95 tires                         |
|---------------------|----------------------------------|--------------|----------------------------------------|
| Color selection     | Black/white                      | PAS          | 1:1 intelligent pedal assistant system |
| Battery             | Double 48V10.4Ah Li-ion battery  | Certificate  | CE, RoHS                               |
| Motor power         | 48V 250W/350w optional           | Controller   | Small intelligent controller           |
| Wheel               | Magnesium alloy Integrated wheel | Frame        | Alloy aluminium                        |
| Brake               | Front/rear disc brake            | Product name | Long range electric bike               |
| Front fork          | Suspension front fork with lock  | Displayer    | LCD screen                             |
| Derailleur          | Shimano 21 speed-gears           | Light        | LED front and rear light               |