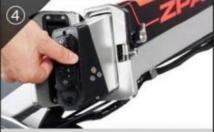

POWER

The battery can be removed for charging, or charged directly on the bike

### **Disassembly Steps**

Open the Folding Buckle

Insert the Key

Counterclockwise Rotation

Pull out the Key to Remove the Battery

- Power Switch: Long press to turn on/off the display, short press to switch the riding data.
- Down button: Shift Assist level from high to low.