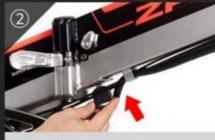

### **Disassembly Steps**

Open the Folding Buckle

Insert the Key

Counterclockwise Rotation

Pull out the Key to Remove the Battery

- Power Switch: Long press to turn on/off the display, short press to switch the riding data.
- Down button: Shift Assist level from high to low.