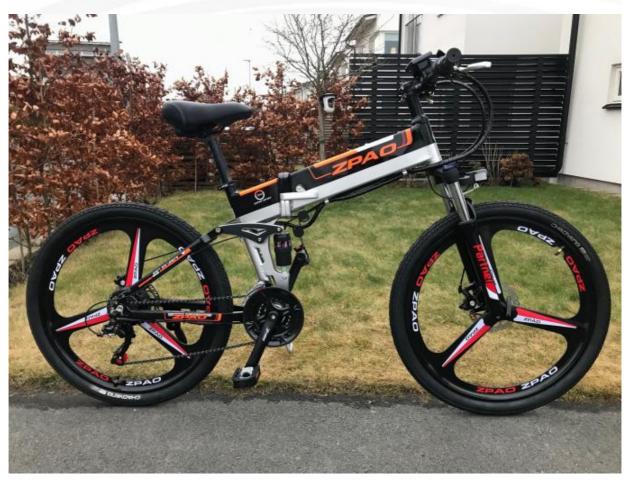

### More Images

### **Product Description**

21 Speed Full Suspension EBike with Double Battery Foldable and Long Range 26 Inches

| Quality<br>Warranty | 2 years                          | Tyre size    | 26"*1.95 tires                         |
|---------------------|----------------------------------|--------------|----------------------------------------|
| Color selection     | Black/white                      | PAS          | 1:1 intelligent pedal assistant system |
| Battery             | Double 48V10.4Ah Li-ion battery  | Certificate  | CE, RoHS                               |
| Motor power         | 48V 250W/350w optional           | Controller   | Small intelligent controller           |
| Wheel               | Magnesium alloy Integrated wheel | Frame        | Alloy aluminium                        |
| Brake               | Front/rear disc brake            | Product name | Long range electric bike               |
| Front fork          | Suspension front fork with lock  | Displayer    | LCD screen                             |
| Derailleur          | Shimano 21 speed-gears           | Light        | LED front and rear light               |