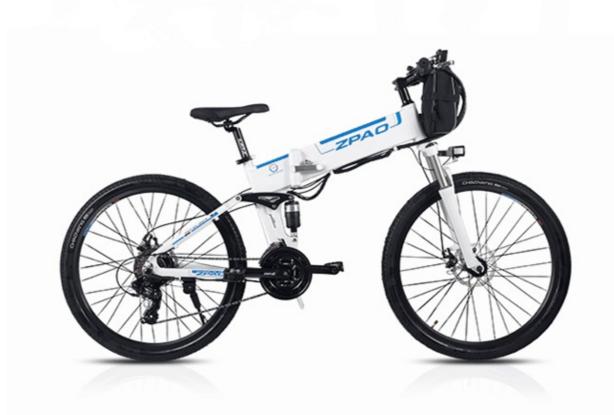

### 21 Speed Full Suspension Long Range Folding Electric Bike 26 Inch With Double Battery

Product Name: Long Range Electric Bike
 Battery: Double 48V 10.4Ah Battery

Brake: Double Disc Brake

Color: Black,white
Display: LCD Display
Motor Power: 48V 250W/350W
Frame: Aluminum Alloy
Derailleur: Shimano 21 Speed

### **Product Description**

21 Speed Full Suspension EBike with Double Battery Foldable and Long Range 26 Inches

| Quality<br>Warranty | 2 years                          | Tyre size    | 26"*1.95 tires                         |
|---------------------|----------------------------------|--------------|----------------------------------------|
| Color selection     | Black/white                      | PAS          | 1:1 intelligent pedal assistant system |
| Battery             | Double 48V10.4Ah Li-ion battery  | Certificate  | CE, RoHS                               |
| Motor power         | 48V 250W/350w optional           | Controller   | Small intelligent controller           |
| Wheel               | Magnesium alloy Integrated wheel | Frame        | Alloy aluminium                        |
| Brake               | Front/rear disc brake            | Product name | Long range electric bike               |
| Front fork          | Suspension front fork with lock  | Displayer    | LCD screen                             |
| Derailleur          | Shimano 21 speed-gears           | Light        | LED front and rear light               |