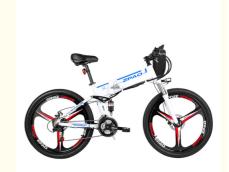

### 21 Speed Full Suspension Long Range Folding Electric Bike 26 Inch With Double Battery

Product Name: Long Range Electric Bike
 Battery: Double 48V 10.4Ah Battery

Brake: Double Disc Brake

Color: Black,white
Display: LCD Display
Motor Power: 48V 250W/350W
Frame: Aluminum Alloy
Derailleur: Shimano 21 Speed

### **Product Description**

21 Speed Full Suspension EBike with Double Battery Foldable and Long Range 26 Inches

| Quality<br>Warranty | 2 years                          | Tyre size    | 26"*1.95 tires                         |
|---------------------|----------------------------------|--------------|----------------------------------------|
| Color selection     | Black/white                      | PAS          | 1:1 intelligent pedal assistant system |
| Battery             | Double 48V10.4Ah Li-ion battery  | Certificate  | CE, RoHS                               |
| Motor power         | 48V 250W/350w optional           | Controller   | Small intelligent controller           |
| Wheel               | Magnesium alloy Integrated wheel | Frame        | Alloy aluminium                        |
| Brake               | Front/rear disc brake            | Product name | Long range electric bike               |
| Front fork          | Suspension front fork with lock  | Displayer    | LCD screen                             |
| Derailleur          | Shimano 21 speed-gears           | Light        | LED front and rear light               |