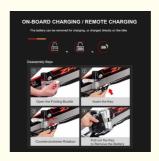

POWER

The battery can be removed for charging, or charged directly on the bike

### **Disassembly Steps**

Open the Folding Buckle

Insert the Key

Counterclockwise Rotation

Pull out the Key to Remove the Battery

- Power Switch: Long press to turn on/off the display, short press to switch the riding data.
- Down button: Shift Assist level from high to low.