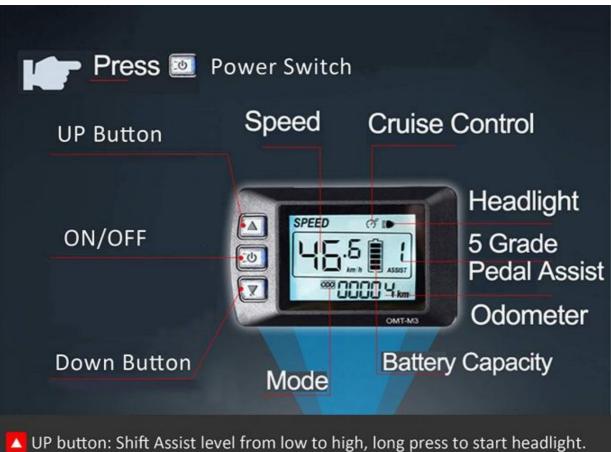

### **Disassembly Steps**

Open the Folding Buckle

Insert the Key

Counterclockwise Rotation

Pull out the Key to Remove the Battery

- Power Switch: Long press to turn on/off the display, short press to switch the riding data.
- Down button: Shift Assist level from high to low.

Note: When Assist is 1-5, it is assistant mode; when Assist is 0, can only pedal, the throttle and assistance is invalid.