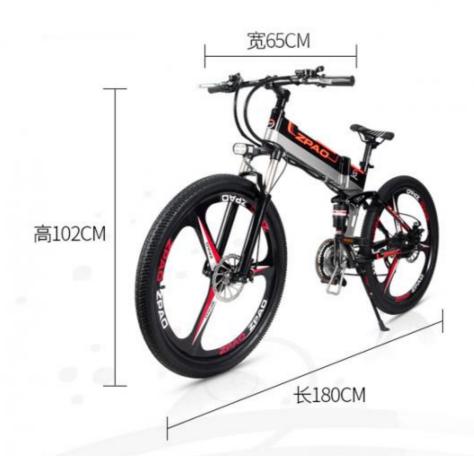

# Folding Size

# Measurement

Our Company

Huzhou thunder electric bike CO., LTD is a professional manufacturer for Electric Bikes, Electric Scooters and Electric Tricycles with 15 years experience in Zhejiang province of China, products have been approved by CE, UL, RoHS and ISO9001 certificates. We started exporting since 2009, customers are mainly from Europe, North America, South America and Oceania, and already cooperated with some big chain store, supermarket and webshop sales company.