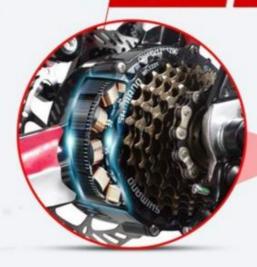

Product Name: Long Range Electric Bike
 Battery: Double 48V 10.4Ah Battery

Brake: Double Disc Brake

Color: Black,white
Display: LCD Display
Motor Power: 48V 250W/350W
Frame: Aluminum Alloy
Derailleur: Shimano 21 Speed

### **Product Description**

21 Speed Full Suspension EBike with Double Battery Foldable and Long Range 26 Inches

| Quality<br>Warranty | 2 years                          | Tyre size    | 26"*1.95 tires                         |
|---------------------|----------------------------------|--------------|----------------------------------------|
| Color selection     | Black/white                      | PAS          | 1:1 intelligent pedal assistant system |
| Battery             | Double 48V10.4Ah Li-ion battery  | Certificate  | CE, RoHS                               |
| Motor power         | 48V 250W/350w optional           | Controller   | Small intelligent controller           |
| Wheel               | Magnesium alloy Integrated wheel | Frame        | Alloy aluminium                        |
| Brake               | Front/rear disc brake            | Product name | Long range electric bike               |
| Front fork          | Suspension front fork with lock  | Displayer    | LCD screen                             |
| Derailleur          | Shimano 21 speed-gears           | Light        | LED front and rear light               |