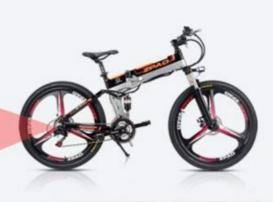

### 21 Speed Full Suspension Long Range Folding Electric Bike 26 Inch With Double Battery

### **Product Description**

21 Speed Full Suspension EBike with Double Battery Foldable and Long Range 26 Inches

| Quality<br>Warranty | 2 years                          | Tyre size    | 26"*1.95 tires                         |
|---------------------|----------------------------------|--------------|----------------------------------------|
| Color selection     | Black/white                      | PAS          | 1:1 intelligent pedal assistant system |
| Battery             | Double 48V10.4Ah Li-ion battery  | Certificate  | CE, RoHS                               |
| Motor power         | 48V 250W/350w optional           | Controller   | Small intelligent controller           |
| Wheel               | Magnesium alloy Integrated wheel | Frame        | Alloy aluminium                        |
| Brake               | Front/rear disc brake            | Product name | Long range electric bike               |
| Front fork          | Suspension front fork with lock  | Displayer    | LCD screen                             |
| Derailleur          | Shimano 21 speed-gears           | Light        | LED front and rear light               |