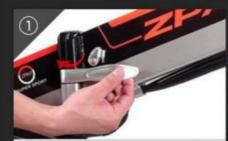

### **Disassembly Steps**

Open the Folding Buckle

Insert the Key

Counterclockwise Rotation

Pull out the Key to Remove the Battery

- Power Switch: Long press to turn on/off the display, short press to switch the riding data.
- Down button: Shift Assist level from high to low.