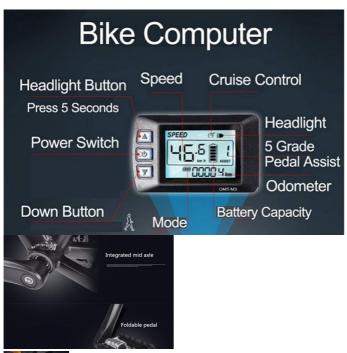

### **Disassembly Steps**

Open the Folding Buckle

Insert the Key

Counterclockwise Rotation

Pull out the Key to Remove the Battery

- Power Switch: Long press to turn on/off the display, short press to switch the riding data.
- Down button: Shift Assist level from high to low.

Note: When Assist is 1-5, it is assistant mode; when Assist is 0, can only pedal, the throttle and assistance is invalid.