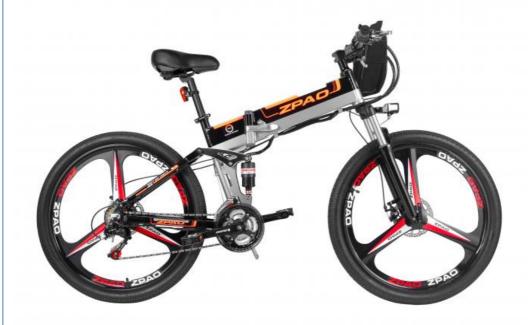

### 21 Speed Full Suspension Long Range Folding Electric Bike 26 Inch With Double Battery

Product Name: Long Range Electric Bike
 Battery: Double 48V 10.4Ah Battery

Brake: Double Disc Brake

Color: Black,white
Display: LCD Display
Motor Power: 48V 250W/350W
Frame: Aluminum Alloy
Derailleur: Shimano 21 Speed

### **Product Description**

21 Speed Full Suspension EBike with Double Battery Foldable and Long Range 26 Inches

| Quality<br>Warranty | 2 years                          | Tyre size    | 26"*1.95 tires                         |
|---------------------|----------------------------------|--------------|----------------------------------------|
| Color selection     | Black/white                      | PAS          | 1:1 intelligent pedal assistant system |
| Battery             | Double 48V10.4Ah Li-ion battery  | Certificate  | CE, RoHS                               |
| Motor power         | 48V 250W/350w optional           | Controller   | Small intelligent controller           |
| Wheel               | Magnesium alloy Integrated wheel | Frame        | Alloy aluminium                        |
| Brake               | Front/rear disc brake            | Product name | Long range electric bike               |
| Front fork          | Suspension front fork with lock  | Displayer    | LCD screen                             |
| Derailleur          | Shimano 21 speed-gears           | Light        | LED front and rear light               |