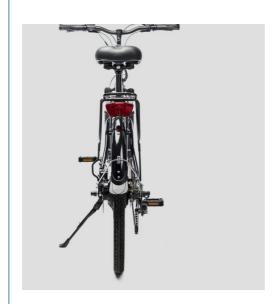

ntroller       | 36V 13A Small intelligent controller |
| Motor type      | Brushless geared motor        | Stem             | Alloy aluminium                      |
| Brake           | Front and rear disc brakes    | Max speed        | 25km/h                               |
| Front fork      | Suspension front fork         | Displayer        | LED displayer                        |
| Derailleur      | Shimano 6 speed-gears         | Range per charge | 40-50km with pedal assist            |

Tyre size

26"\*1.95 street tires

#### More Details of Electric Bike Chinese

2 years

1.Max load: 125KGS

2.Max speed :25km/h

3.Distance per charge:40-50KM for Pedal assist; 30-40KM with pure electric power

4.N.W./G.W.:26KGS/31KGS

5.Qty/container: 90pcs/20ft,210pcs/40HQ

**Detailed Images** 











Thunder Ebike was co-founded by Harry Lei and Jupiter Zhang, who have been working for ebikes research since 2007. We dedicated to design and manufacture most durable electric bikes with much affordable prices. Our product range include City/Mountain and Folding Electric Bikes, Electric Scooters, Electric Fat Bikes and Electric Tricycles. Thunder was located beautiful Huzhou city, Zhejiang province of China, and our products have been approved by CE, EN15194, UL, RoHS and ISO9001 certificates.

We have been selling ebikes to 40 countries and regions, our customers are mainly from Europe, North America, Asia, South America and Oceanian, and we already cooperated with some big chain store, supermarket and webshop sales company.































# **SHOW ROOM & OUR TEAM**