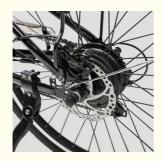

### **Product Specification**

Gears: 6 Speed
Range Per Power: 31 - 60 Km
Frame Material: Steel

Wheel Size: 26", 26 InchesMax Speed: <30km/h</li>Voltage: 36V

Power Supply: Lithium Battery
Braking System: Disc Brake
Torque: 60-70 Nm
Charging Time: >3 Hours
Motor Position: Rear Hub Motor
Battery Position: Down Tube
Battery Capacity: 10 AH

## **Product Description**

| Warranty        | •                             | •                |                                      |
|-----------------|-------------------------------|------------------|--------------------------------------|
| Color selection | Black/white/red/blue etc      | PAS              | Cadence sensor pedal assist          |
| Battery         | 36V10Ah Li-ion battery        | Certification    | CE, RoHS                             |
| Motor power     | 36V 250w rear drive hub motor | Controller       | 36V 13A Small intelligent controller |
| Motor type      | Brushless geared motor        | Stem             | Alloy aluminium                      |
| Brake           | Front and rear disc brakes    | Max speed        | 25km/h                               |
| Front fork      | Suspension front fork         | Displayer        | LED displayer                        |
| Derailleur      | Shimano 6 speed-gears         | Range per charge | 40-50km with pedal assist            |