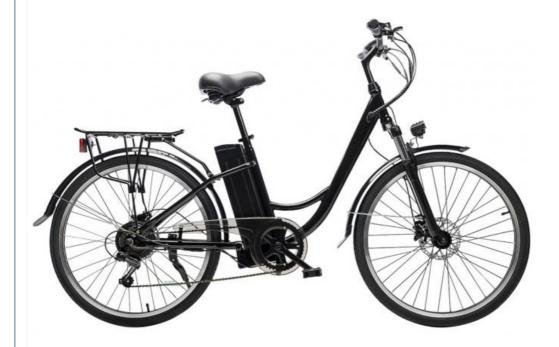

### **Product Specification**

Gears: 6 Speed
Range Per Power: 31 - 60 Km
Frame Material: Steel

Wheel Size: 26", 26 InchesMax Speed: <30km/h</li>Voltage: 36V

Power Supply: Lithium Battery
Braking System: Disc Brake
Torque: 60-70 Nm
Charging Time: >3 Hours
Motor Position: Rear Hub Motor
Battery Position: Down Tube
Battery Capacity: 10 AH

## **Product Description**

Max Speed 30km/h 36V 10AH Lithium Battery Electric Bike for Modern Design Affordable

## **Product Description**

| Warranty        | •                             | •                |                                      |
|-----------------|-------------------------------|------------------|--------------------------------------|
| Color selection | Black/white/red/blue etc      | PAS              | Cadence sensor pedal assist          |
| Battery         | 36V10Ah Li-ion battery        | Certification    | CE, RoHS                             |
| Motor power     | 36V 250w rear drive hub motor | Controller       | 36V 13A Small intelligent controller |
| Motor type      | Brushless geared motor        | Stem             | Alloy aluminium                      |
| Brake           | Front and rear disc brakes    | Max speed        | 25km/h                               |
| Front fork      | Suspension front fork         | Displayer        | LED displayer                        |
| Derailleur      | Shimano 6 speed-gears         | Range per charge | 40-50km with pedal assist            |