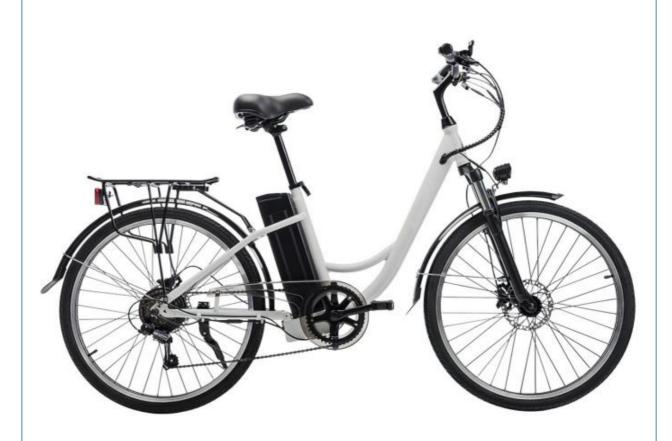

## **Product Description**

Max Speed 30km/h 36V 10AH Lithium Battery Electric Bike for Modern Design Affordable

## **Product Description**

| Warranty        | •                             | •                |                                      |
|-----------------|-------------------------------|------------------|--------------------------------------|
| Color selection | Black/white/red/blue etc      | PAS              | Cadence sensor pedal assist          |
| Battery         | 36V10Ah Li-ion battery        | Certification    | CE, RoHS                             |
| Motor power     | 36V 250w rear drive hub motor | Controller       | 36V 13A Small intelligent controller |
| Motor type      | Brushless geared motor        | Stem             | Alloy aluminium                      |
| Brake           | Front and rear disc brakes    | Max speed        | 25km/h                               |
| Front fork      | Suspension front fork         | Displayer        | LED displayer                        |
| Derailleur      | Shimano 6 speed-gears         | Range per charge | 40-50km with pedal assist            |