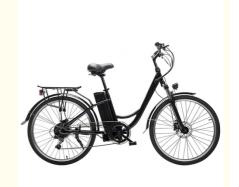

# Max Speed 30km/H Modern Electric Bike 6 Speed With 36V 10AH Lithium Battery

## **Product Description**

Max Speed 30km/h 36V 10AH Lithium Battery Electric Bike for Modern Design Affordable