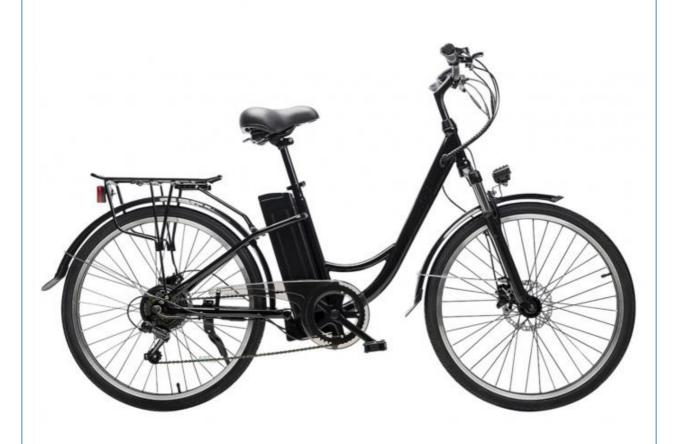

## **Product Description**

Max Speed 30km/h 36V 10AH Lithium Battery Electric Bike for Modern Design Affordable

## **Product Description**

| Warranty        | •                             | •                |                                      |
|-----------------|-------------------------------|------------------|--------------------------------------|
| Color selection | Black/white/red/blue etc      | PAS              | Cadence sensor pedal assist          |
| Battery         | 36V10Ah Li-ion battery        | Certification    | CE, RoHS                             |
| Motor power     | 36V 250w rear drive hub motor | Controller       | 36V 13A Small intelligent controller |
| Motor type      | Brushless geared motor        | Stem             | Alloy aluminium                      |
| Brake           | Front and rear disc brakes    | Max speed        | 25km/h                               |
| Front fork      | Suspension front fork         | Displayer        | LED displayer                        |
| Derailleur      | Shimano 6 speed-gears         | Range per charge | 40-50km with pedal assist            |