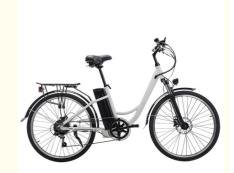

# Max Speed 30km/H Modern Electric Bike 6 Speed With 36V 10AH Lithium Battery

## **Product Description**

Max Speed 30km/h 36V 10AH Lithium Battery Electric Bike for Modern Design Affordable