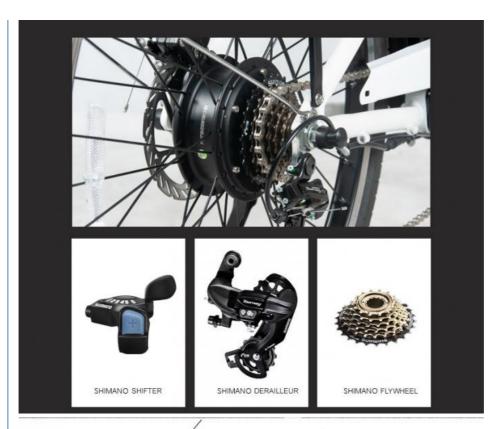

### **Product Specification**

Gears: Shimano 6 Speed

Range Per Power: 31 - 60 KmFrame Material: Aluminum Alloy

Wheel Size: 26", 26"Max Speed: <30km/h</li>Voltage: 36V

Power Supply: Lithium Battery
 Braking System: Disc Brake
 Motor Position: Rear Hub Motor
 Battery Position: Integrated Battery

### PRODUCT DESCRIPTION

Huzhou Thunder Electric Bike Co., Ltd.

| Fra<br>me                  | Aluminium alloy                  | Tyre size        | 26"*1/95 tires                        |
|----------------------------|----------------------------------|------------------|---------------------------------------|
| Mot<br>or                  | 36V 250W brushless hub motor     | Max speed        | 25-32km/h(can be adjustable)          |
| Batt<br>ery                | 36V 10Ah Li-ion battery          | Range per charge | 30-40km depend on loading and terrain |
| Brak<br>es                 | Front/rear disc brakes           | Charger          | 36V 2Amp smart charger                |
| Dera<br>illeur<br>s        | Shimano 7-speed-gears            | Charging time    | 4-6 hours                             |
| Fron<br>t fork             | Alloy front fork with suspension | Display          | normal display                        |
| Ligh<br>ts                 | LED lights                       | Seat             | Plush big comfortable and soft saddle |
| Ridi<br>ng<br>mod<br>e     | Throttle/Pedal assist or both    | Package          | 7 layers strong corrugated cartons    |
| Wei<br>ght                 | 25kgs                            | Loading capacity | 150kgs                                |
| Cer<br>tific<br>atio<br>ns | CE, RoHS,EN15194                 | Warranty         | 2 years                               |