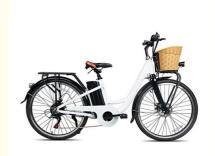

### **Product Description**

Top Selling 26 Inch 36V 250W Japanese Electric Bike with Front Disc Rear Disc Brake

**Product Description** 

### PRODUCT DESCRIPTION

Huzhou Thunder Electric Bike Co., Ltd.

| Fra<br>me                  | Aluminium alloy                  | Tyre size        | 26"*1/95 tires                        |
|----------------------------|----------------------------------|------------------|---------------------------------------|
| Mot<br>or                  | 36V 250W brushless hub motor     | Max speed        | 25-32km/h(can be adjustable)          |
| Batt<br>ery                | 36V 10Ah Li-ion battery          | Range per charge | 30-40km depend on loading and terrain |
| Brak<br>es                 | Front/rear disc brakes           | Charger          | 36V 2Amp smart charger                |
| Dera<br>illeur<br>s        | Shimano 7-speed-gears            | Charging time    | 4-6 hours                             |
| Fron<br>t fork             | Alloy front fork with suspension | Display          | normal display                        |
| Ligh<br>ts                 | LED lights                       | Seat             | Plush big comfortable and soft saddle |
| Ridi<br>ng<br>mod<br>e     | Throttle/Pedal assist or both    | Package          | 7 layers strong corrugated cartons    |
| Wei<br>ght                 | 25kgs                            | Loading capacity | 150kgs                                |
| Cer<br>tific<br>atio<br>ns | CE, RoHS,EN15194                 | Warranty         | 2 years                               |