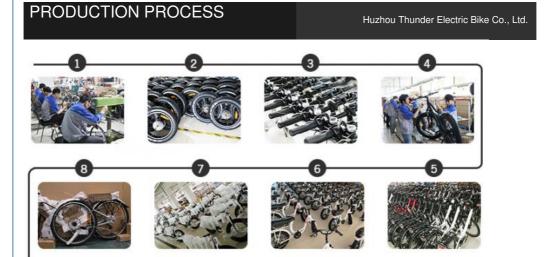

### **More Details**

1.Max loading: 120-150KGS

2.Max speed :25/32/40km/h which can be adjustable

3.N.W./G.W.:25KGS/30KGS

4.Qty/container: 90pcs/20ft,210pcs/40HQ

**Product Pictures** 

### PRODUCT PICTURES