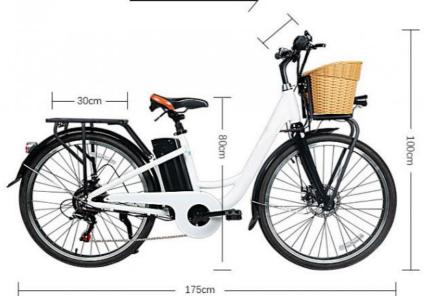

|
| Ligh<br>ts                 | LED lights                       | Seat             | Plush big comfortable and soft saddle |
| Ridi<br>ng<br>mod<br>e     | Throttle/Pedal assist or both    | Package          | 7 layers strong corrugated cartons    |
| Wei<br>ght                 | 25kgs                            | Loading capacity | 150kgs                                |
| Cer<br>tific<br>atio<br>ns | CE, RoHS,EN15194                 | Warranty         | 2 years                               |

### **More Details**

1.Max loading: 120-150KGS

2.Max speed :25/32/40km/h which can be adjustable

3.N.W./G.W.:25KGS/30KGS

4.Qty/container: 90pcs/20ft,210pcs/40HQ

**Product Pictures** 

### PRODUCT PICTURES







# Removable Battery





### 产品尺寸示意图 Product Dimension Diagram







**Product Categories** 













About Us

### COMPANY PROFILE

Huzhou Thunder Electric Bike Co., Ltd.

Thunder Ebike was co-founded by Harry Lei and Jupiter Zhang, who have been working for ebikes research since 2007. We dedicated to design and manufacture most durable electric bikes with much affordable prices. Our product range include City/Mountain and Folding Electric Bikes, Electric Scooters, Electric Fat Bikes and Electric Tricycles. Thunder was located beautiful Huzhou city, Zhejiang province of China, and our products have been approved by CE, EN15194, UL, RoHS and ISO9001 certificates.

We have been selling ebikes to 40 countries and regions, our customers are mainly from Europe, North America, Asia, South America and Oceanian, and we already cooperated with some big ch