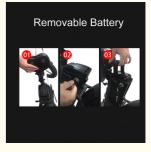

# 26 Inch 36V 250W Rear Hub Electric Bike With Front Disc Rear Disc Brake

### **Basic Information**

Place of Origin: Zhejiang, China
 Brand Name: THUNDER
 Model Number: TH-C26

Price: \$469.00/pieces 1-19 pieces
Packaging Details: Safety Export standard packing

(Carton/Carton board/Foam/Foam bag)



### **Product Specification**

Gears: Shimano 6 Speed

Range Per Power: 31 - 60 KmFrame Material: Aluminum Alloy

Wheel Size: 26", 26"Max Speed: <30km/h</li>Voltage: 36V

Power Supply: Lithium Battery
 Braking System: Disc Brake
 Motor Position: Rear Hub Motor
 Battery Position: Integrated Battery

Battery Capacity: 36V10AhSmart Type: Electronic

Product Name: Japanese Electric Bike
 Battery: 36V 10AH Lithium Battery
 Brake: Front Disc Rear Disc Brake



### More Images









### **Product Description**

Top Selling 26 Inch 36V 250W Japanese Electric Bike with Front Disc Rear Disc Brake

**Product Description** 

### PRODUCT DESCRIPTION

Huzhou Thunder Electric Bike Co., Ltd.

| Fra<br>me                  | Aluminium alloy                  | Tyre size        | 26"*1/95 tires                        |
|----------------------------|----------------------------------|------------------|---------------------------------------|
| Mot<br>or                  | 36V 250W brushless hub motor     | Max speed        | 25-32km/h(can be adjustable)          |
| Batt<br>ery                | 36V 10Ah Li-ion battery          | Range per charge | 30-40km depend on loading and terrain |
| Brak<br>es                 | Front/rear disc brakes           | Charger          | 36V 2Amp