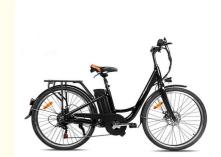

# 26 Inch 36V 250W Rear Hub Electric Bike With Front Disc Rear Disc Brake

### **Basic Information**

Place of Origin: Zhejiang, China
 Brand Name: THUNDER
 Model Number: TH-C26

Price: \$469.00/pieces 1-19 pieces
Packaging Details: Safety Export standard packing

(Carton/Carton board/Foam/Foam bag)



### **Product Specification**

Gears: Shimano 6 Speed

Range Per Power: 31 - 60 KmFrame Material: Aluminum Alloy

Wheel Size: 26", 26"Max Speed: <30km/h</li>Voltage: 36V

Power Supply: Lithium Battery
 Braking System: Disc Brake
 Motor Position: Rear Hub Motor
 Battery Position: Integrated Battery

Battery Capacity: 36V10AhSmart Type: Electronic

Product Name: Japanese Electric Bike
 Battery: 36V 10AH Lithium Battery
 Brake: Front Disc Rear Disc Brake



### More Images









### **Product Description**

Top Selling 26 Inch 36V 250W Japanese Electric Bike with Front Disc Rear Disc Brake

**Product Description** 

### PRODUCT DESCRIPTION

Huzhou Thunder Electric Bike Co., Ltd.

| Fra<br>me                  | Aluminium alloy                  | Tyre size        | 26"*1/95 tires                        |
|----------------------------|----------------------------------|------------------|---------------------------------------|
| Mot<br>or                  | 36V 250W brushless hub motor     | Max speed        | 25-32km/h(can be adjustable)          |
| Batt<br>ery                | 36V 10Ah Li-ion battery          | Range per charge | 30-40km depend on loading and terrain |
| Brak<br>es                 | Front/rear disc brakes           | Ch