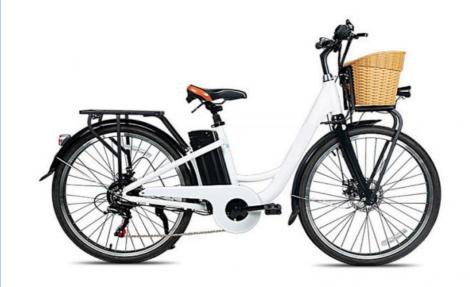

### **Product Description**

Top Selling 26 Inch 36V 250W Japanese Electric Bike with Front Disc Rear Disc Brake

**Product Description** 

### PRODUCT DESCRIPTION

Huzhou Thunder Electric Bike Co., Ltd.

| Fra<br>me                  | Aluminium alloy                  | Tyre size        | 26"*1/95 tires                        |
|----------------------------|----------------------------------|------------------|---------------------------------------|
| Mot<br>or                  | 36V 250W brushless hub motor     | Max speed        | 25-32km/h(can be adjustable)          |
| Batt<br>ery                | 36V 10Ah Li-ion battery          | Range per charge | 30-40km depend on loading and terrain |
| Brak<br>es                 | Front/rear disc brakes           | Charger          | 36V 2Amp smart charger                |
| Dera<br>illeur<br>s        | Shimano 7-speed-gears            | Charging time    | 4-6 hours                             |
| Fron<br>t fork             | Alloy front fork with suspension | Display          | normal display                        |
| Ligh<br>ts                 | LED lights                       | Seat             | Plush big comfortable and soft saddle |
| Ridi<br>ng<br>mod<br>e     | Throttle/Pedal assist or both    | Package          | 7 layers strong corrugated cartons    |
| Wei<br>ght                 | 25kgs                            | Loading capacity | 150kgs                                |
| Cer<br>tific<br>atio<br>ns | CE, RoHS,EN15194                 | Warranty         | 2 years                               |