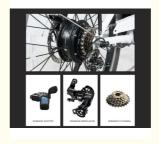

### PRODUCT PICTURES

### **Product Specification**

Gears: Shimano 6 Speed

Range Per Power: 31 - 60 KmFrame Material: Aluminum Alloy

Wheel Size: 26", 26"Max Speed: <30km/h</li>Voltage: 36V

Power Supply: Lithium Battery
 Braking System: Disc Brake
 Motor Position: Rear Hub Motor
 Battery Position: Integrated Battery

Battery Capacity: 36V10AhSmart Type: Electronic

Product Name: Japanese Electric Bike
 Battery: 36V 10AH Lithium Battery
 Brake: Front Disc Rear Disc Brake