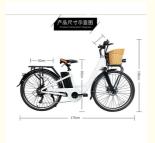

# 26 Inch 36V 250W Rear Hub Electric Bike With Front Disc Rear Disc Brake

### **Basic Information**

Place of Origin: Zhejiang, China
 Brand Name: THUNDER
 Model Number: TH-C26

Price: \$469.00/pieces 1-19 pieces
Packaging Details: Safety Export standard packing

(Carton/Carton board/Foam/Foam bag)



### **Product Specification**

Gears: Shimano 6 Speed

Range Per Power: 31 - 60 KmFrame Material: Aluminum Alloy

Wheel Size: 26", 26"Max Speed: <30km/h</li>Voltage: 36V

Power Supply: Lithium Battery
 Braking System: Disc Brake
 Motor Position: Rear Hub Motor
 Battery Position: Integrated Battery

Battery Capacity: 36V10AhSmart Type: Electronic

Product Name: Japanese Electric Bike
 Battery: 36V 10AH Lithium Battery
 Brake: Front Disc Rear Disc Brake



### More Images









### **Product Description**

Top Selling 26 Inch 36V 250W Japanese Electric Bike with Front Disc Rear Disc Brake

**Product Description** 

### PRODUCT DESCRIPTION

Huzhou Thunder Electric Bike Co., Ltd.

| Fra<br>me                  | Aluminium alloy                  | Tyre size        | 26"*1/95 tires                        |
|----------------------------|----------------------------------|------------------|---------------------------------------|
| Mot<br>or                  | 36V 250W brushless hub motor     | Max speed        | 25-32km/h(can be adjustable)          |
| Batt<br>ery                | 36V 10Ah Li-ion battery          | Range per charge | 30-40km depend on loading and terrain |
| Brak<br>es                 | Front/rear disc brakes           | Charger          | 36