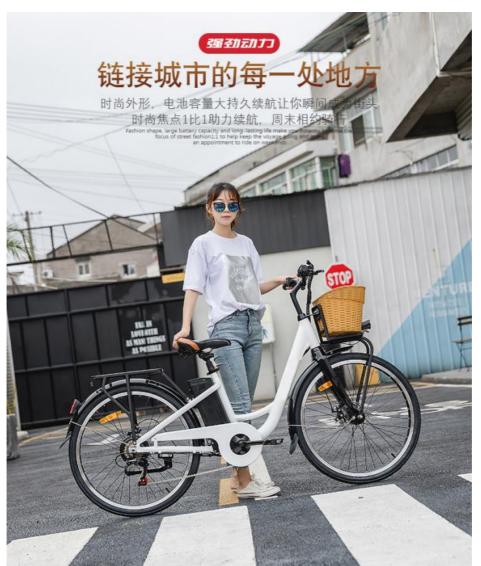

# 26 Inch 36V 250W Rear Hub Electric Bike With Front Disc Rear Disc Brake

### **Product Description**

Top Selling 26 Inch 36V 250W Japanese Electric Bike with Front Disc Rear Disc Brake

**Product Description** 