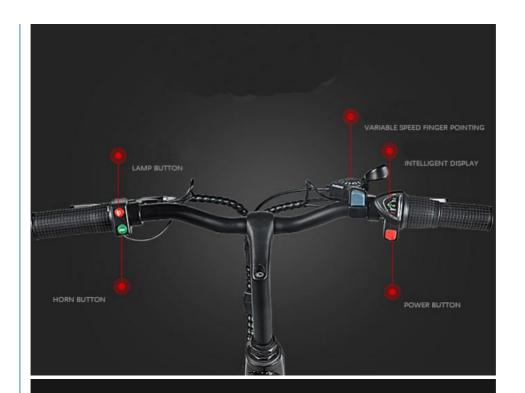

t fork with suspension | Display          | normal display                        |
| Ligh<br>ts                 | LED lights                       | Seat             | Plush big comfortable and soft saddle |
| Ridi<br>ng<br>mod<br>e     | Throttle/Pedal assist or both    | Package          | 7 layers strong corrugated cartons    |
| Wei<br>ght                 | 25kgs                            | Loading capacity | 150kgs                                |
| Cer<br>tific<br>atio<br>ns | CE, RoHS,EN15194                 | Warranty         | 2 years                               |

### **More Details**

1.Max loading: 120-150KGS

2.Max speed :25/32/40km/h which can be adjustable

3.N.W./G.W.:25KGS/30KGS

4.Qty/container: 90pcs/20ft,210pcs/40HQ

**Product Pictures** 

### PRODUCT PICTURES







# Removable Battery





### 产品尺寸示意图 Product Dimension Diagram







**Product Categories** 













About Us

### COMPANY PROFILE

Huzhou Thunder Electric Bike Co., Ltd.

Thunder Ebike was co-founded by Harry Lei and Jupiter Zhang, who have been working for ebikes research since 2007. We dedicated to design and manufacture most durable electric bikes with much affordable prices. Our product range include City/Mountain and Folding Electric Bikes, Electric Scooters, Electric Fat Bikes and Electric Tricycles. Thunder was located beautiful Huzhou city, Zhejiang province of China, and our products have been approved by CE, EN15194, UL, RoHS and ISO9001 certificates.

We have been selling ebikes to 40 countries and regions, our customers are mainly from Europe, North America, Asia, Sout