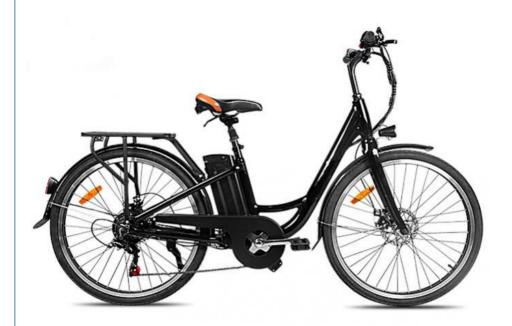

### **Product Description**

Top Selling 26 Inch 36V 250W Japanese Electric Bike with Front Disc Rear Disc Brake

**Product Description** 

### PRODUCT DESCRIPTION

Huzhou Thunder Electric Bike Co., Ltd.

| Fra<br>me                  | Aluminium alloy                  | Tyre size        | 26"*1/95 tires                        |
|----------------------------|----------------------------------|------------------|---------------------------------------|
| Mot<br>or                  | 36V 250W brushless hub motor     | Max speed        | 25-32km/h(can be adjustable)          |
| Batt<br>ery                | 36V 10Ah Li-ion battery          | Range per charge | 30-40km depend on loading and terrain |
| Brak<br>es                 | Front/rear disc brakes           | Charger          | 36V 2Amp smart charger                |
| Dera<br>illeur<br>s        | Shimano 7-speed-gears            | Charging time    | 4-6 hours                             |
| Fron<br>t fork             | Alloy front fork with suspension | Display          | normal display                        |
| Ligh<br>ts                 | LED lights                       | Seat             | Plush big comfortable and soft saddle |
| Ridi<br>ng<br>mod<br>e     | Throttle/Pedal assist or both    | Package          | 7 layers strong corrugated cartons    |
| Wei<br>ght                 | 25kgs                            | Loading capacity | 150kgs                                |
| Cer<br>tific<br>atio<br>ns | CE, RoHS,EN15194                 | Warranty         | 2 years                               |