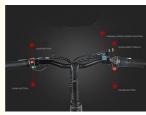

### **More Details**

1.Max loading: 120-150KGS

2.Max speed :25/32/40km/h which can be adjustable

3.N.W./G.W.:25KGS/30KGS

4.Qty/container: 90pcs/20ft,210pcs/40HQ

**Product Pictures** 

### PRODUCT PICTURES