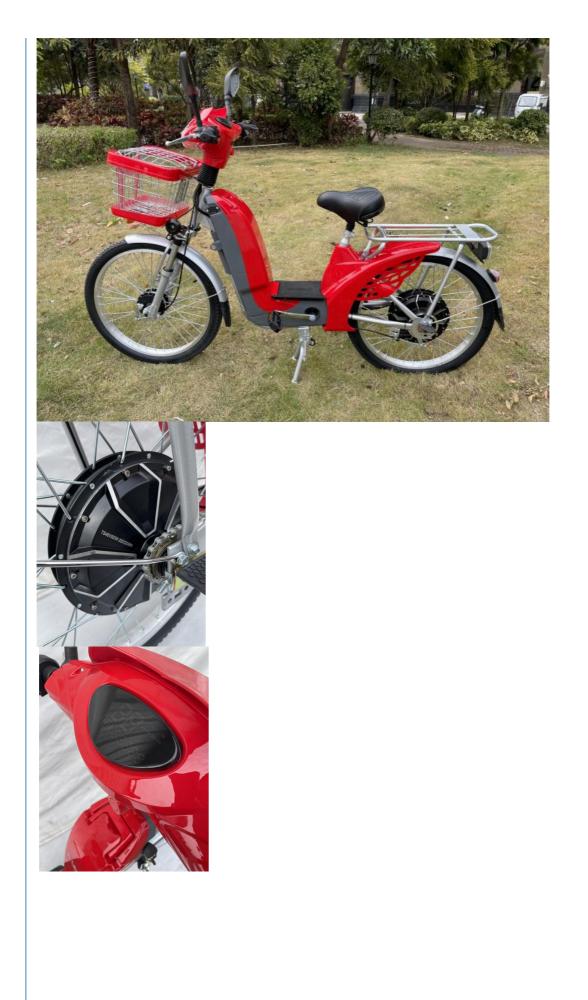

# More Images

### **More Details**

1.Max load: 135KGS

2.Max speed :25km/h or 35km/h optional

3.Distance per charge:30-40km

4.N.W./G.W.:50 KGS/56KGS

5.Qty/container: 100pcs/20ft,270pcs/40HQ

**Detailed Images** 