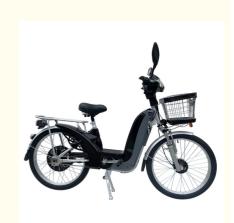

# Our Product Introduction

# **Product Description**

48V Electric Bike with 500W Motor 24 Inch Wheel Size Optional 350W Bicicleta Electrica

**Product Description** 

| Quality<br>Warranty | 2 years                       | Tyre size           | 24"*2.125                                 |
|---------------------|-------------------------------|---------------------|-------------------------------------------|
| Color<br>selection  | Black/white/red/blue etc.     | PAS                 | 1:1 intelligent pedal assistant<br>system |
| Battery             | 48V 12Ah Lead acid<br>battery | Certification       | CE, RoHS                                  |
| Motor power         | 48V 500W                      | Max speed           | 35km/h                                    |
| Motor type          | 250W Brushless hub motor      | Range per<br>charge | 40-50km                                   |
| Brake               | Front and rear drum brake     | Charger             | 48V smart charger                         |
| Front fork          | Steel suspension fork         | Charging time       | 6-8 hours                                 |
| Loading<br>capacity | 135kgs                        | Saddle              | Comfortable seat                          |