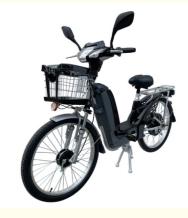

# Our Product Introduction

# **Product Description**

48V Electric Bike with 500W Motor 24 Inch Wheel Size Optional 350W Bicicleta Electrica

**Product Description** 

| Quality<br>Warranty | 2 years                       | Tyre size           | 24"*2.125                                 |
|---------------------|-------------------------------|---------------------|-------------------------------------------|
| Color<br>selection  | Black/white/red/blue etc.     | PAS                 | 1:1 intelligent pedal assistant<br>system |
| Battery             | 48V 12Ah Lead acid<br>battery | Certification       | CE, RoHS                                  |
| Motor power         | 48V 500W                      | Max speed           | 35km/h                                    |
| Motor type          | 250W Brushless hub motor      | Range per<br>charge | 40-50km                                   |
| Brake               | Front and rear drum brake     | Charger             | 48V smart charger                         |
| Front fork          | Steel suspension fork         | Charging time       | 6-8 hours                                 |
| Loading<br>capacity | 135kgs                        | Saddle              | Comfortable seat                          |