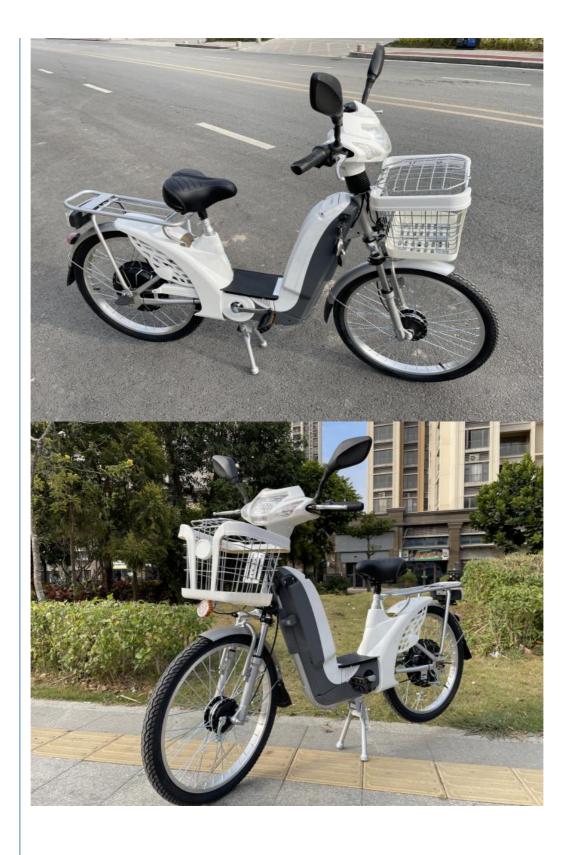

# More Images

# **Product Description**

48V Electric Bike with 500W Motor 24 Inch Wheel Size Optional 350W Bicicleta Electrica

**Product Description** 

| Quality<br>Warranty | 2 years                       | Tyre size           | 24"*2.125                                 |
|---------------------|-------------------------------|---------------------|-------------------------------------------|
| Color<br>selection  | Black/white/red/blue etc.     | PAS                 | 1:1 intelligent pedal assistant<br>system |
| Battery             | 48V 12Ah Lead acid<br>battery | Certification       | CE, RoHS                                  |
| Motor power         | 48V 500W                      | Max speed           | 35km/h                                    |
| Motor type          | 250W Brushless hub motor      | Range per<br>charge | 40-50km                                   |
| Brake               | Front and rear drum brake     | Charger             | 48V smart charger                         |
| Front fork          | Steel suspension fork         | Charging time       | 6-8 hours                                 |
| Loading<br>capacity | 135kgs                        | Saddle              | Comfortable seat                          |