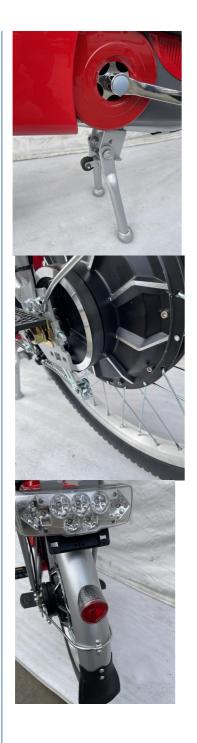

### **More Details**

1.Max load: 135KGS

2.Max speed :25km/h or 35km/h optional

3.Distance per charge:30-40km

4.N.W./G.W.:50 KGS/56KGS

5.Qty/container: 100pcs/20ft,270pcs/40HQ

**Detailed Images** 