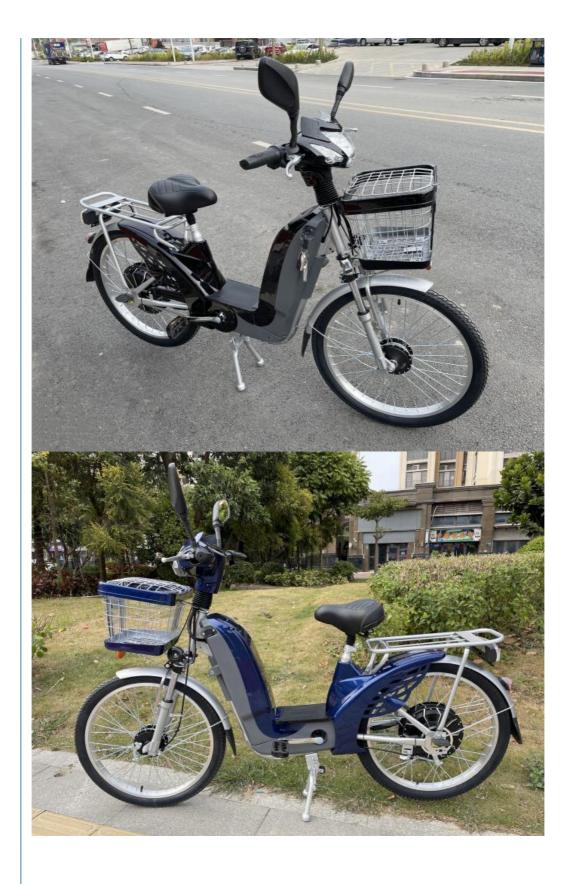

# More Images

# **Product Description**

48V Electric Bike with 500W Motor 24 Inch Wheel Size Optional 350W Bicicleta Electrica

**Product Description** 

| Quality<br>Warranty | 2 years                       | Tyre size           | 24"*2.125                                 |
|---------------------|-------------------------------|---------------------|-------------------------------------------|
| Color<br>selection  | Black/white/red/blue etc.     | PAS                 | 1:1 intelligent pedal assistant<br>system |
| Battery             | 48V 12Ah Lead acid<br>battery | Certification       | CE, RoHS                                  |
| Motor power         | 48V 500W                      | Max speed           | 35km/h                                    |
| Motor type          | 250W Brushless hub motor      | Range per<br>charge | 40-50km                                   |
| Brake               | Front and rear drum brake     | Charger             | 48V smart charger                         |
| Front fork          | Steel suspension fork         | Charging time       | 6-8 hours                                 |
| Loading<br>capacity | 135kgs                        | Saddle              | Comfortable seat                          |