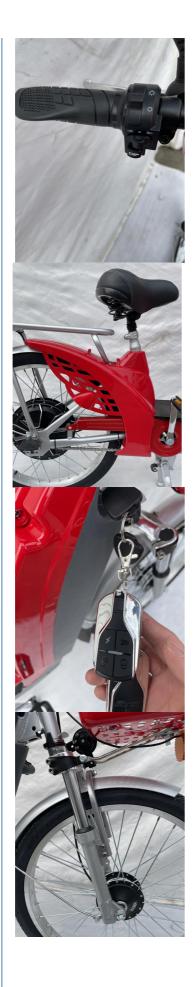

### **More Details**

1.Max load: 135KGS

2.Max speed :25km/h or 35km/h optional

3.Distance per charge:30-40km

4.N.W./G.W.:50 KGS/56KGS

5.Qty/container: 100pcs/20ft,270pcs/40HQ

**Detailed Images** 