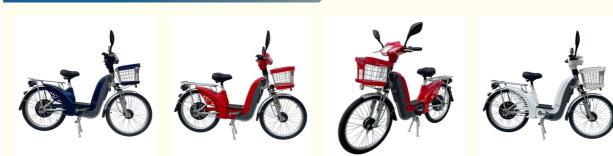

# More Images

# **Product Description**

48V Electric Bike with 500W Motor 24 Inch Wheel Size Optional 350W Bicicleta Electrica

**Product Description** 

| Quality<br>Warranty | 2 years                       | Tyre size           | 24"*2.125                                 |
|---------------------|-------------------------------|---------------------|-------------------------------------------|
| Color<br>selection  | Black/white/red/blue etc.     | PAS                 | 1:1 intelligent pedal assistant<br>system |
| Battery             | 48V 12Ah Lead acid<br>battery | Certification       | CE, RoHS                                  |
| Motor power         | 48V 500W                      | Max speed           | 35km/h                                    |
| Motor type          | 250W Brushless hub motor      | Range per<br>charge | 40-50km                                   |
| Brake               | Front and rear drum brake     | Charger             | 48V smart charger                         |
| Front fork          | Steel suspension fork         | Charging time       | 6-8 hours                                 |
| Loading<br>capacity | 135kgs                        | Saddle              | Comfortable seat                          |