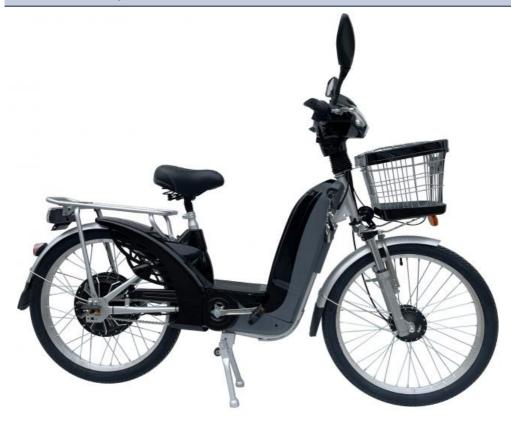

### **More Details**

1.Max load: 135KGS

2.Max speed :25km/h or 35km/h optional

3.Distance per charge:30-40km

4.N.W./G.W.:50 KGS/56KGS

5.Qty/container: 100pcs/20ft,270pcs/40HQ

**Detailed Images** 