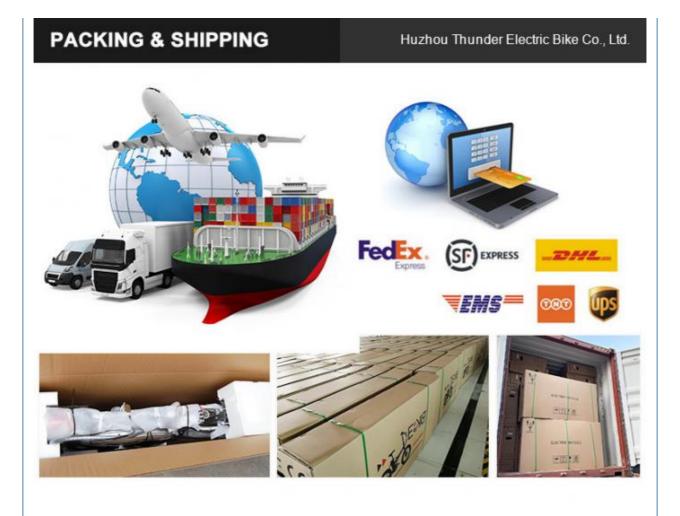

### **More Details**

1.Max load: 135KGS

2.Max speed :25km/h or 35km/h optional

3.Distance per charge:30-40km

4.N.W./G.W.:50 KGS/56KGS

5.Qty/container: 100pcs/20ft,270pcs/40HQ

**Detailed Images** 