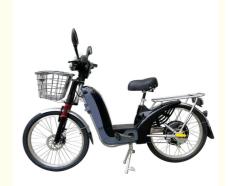

### **Product Specification**

- Gears:
- Range Per Power:
- Frame Material:
- Wheel Size:
- Max Speed:
- Voltage:
- Power Supply:
- Braking System:
- Torque:
- Charging Time:
- Motor Position:
- Battery Position:
- Battery Capacity:
- Smart Type:
- Item Description:
- Single Speed 31 - 60 Km Steel 24" 30-50Km/h 48V Lead Acid Battery Front Disk & Rear Drum 60-70 Nm >3 Hours Rear Hub Motor Down Tube 12Ah, 48V 12AH Lead Acid Battery Sensor, Bluetooth, Electronic, Digital Electric Bicycle(old)

### **Product Description**

| Frame               | High duty steel                 | Tyre size        | 24"*2.125 (22" optional)   |
|---------------------|---------------------------------|------------------|----------------------------|
| Color selection     | Black/white/red/blue etc.       | Riding<br>mode   | Pedal assist or throttle   |
| Battery             | 48V 12Ah Lead acid battery      | Certification    | CE, RoHS                   |
| Motor power         | 48V 350W high torque motor      | Max speed        | 35km/h                     |
| Range per<br>charge | 40-50km                         | Charger          | 48V 2Amp smart charger     |
| Brakes              | Front disk and rear drum brakes | Charging<br>time | 6-8 hours                  |
| Front fork          | Steel suspension fork           | Lights           | Front and tail LED lights  |
| Loading<br>capacity | 130kgs                          | Saddle           | Comfortable and big saddle |