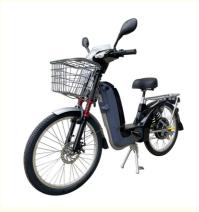

### **Product Specification**

- Gears:
- Range Per Power:
- Frame Material:
- Wheel Size:
- Max Speed:
- Voltage:
- Power Supply:
- Braking System:
- Torque:
- Charging Time:
- Motor Position:
- Battery Position:
- Battery Capacity:
- Smart Type:
- Item Description:
- Single Speed 31 - 60 Km Steel 24" 30-50Km/h 48V Lead Acid Battery Front Disk & Rear Drum 60-70 Nm >3 Hours Rear Hub Motor Down Tube 12Ah, 48V 12AH Lead Acid Battery Sensor, Bluetooth, Electronic, Digital Electric Bicycle(old)

### **Product Description**

| Frame               | High duty steel                 | Tyre size        | 24"*2.125 (22" optional)   |
|---------------------|---------------------------------|------------------|----------------------------|
| Color selection     | Black/white/red/blue etc.       | Riding<br>mode   | Pedal assist or throttle   |
| Battery             | 48V 12Ah Lead acid battery      | Certification    | CE, RoHS                   |
| Motor power         | 48V 350W high torque motor      | Max speed        | 35km/h                     |
| Range per<br>charge | 40-50km                         | Charger          | 48V 2Amp smart charger     |
| Brakes              | Front disk and rear drum brakes | Charging<br>time | 6-8 hours                  |
| Front fork          | Steel suspension fork           | Lights           | Front and tail LED lights  |
| Loading<br>capacity | 130kgs                          | Saddle           | Comfortable and big saddle |