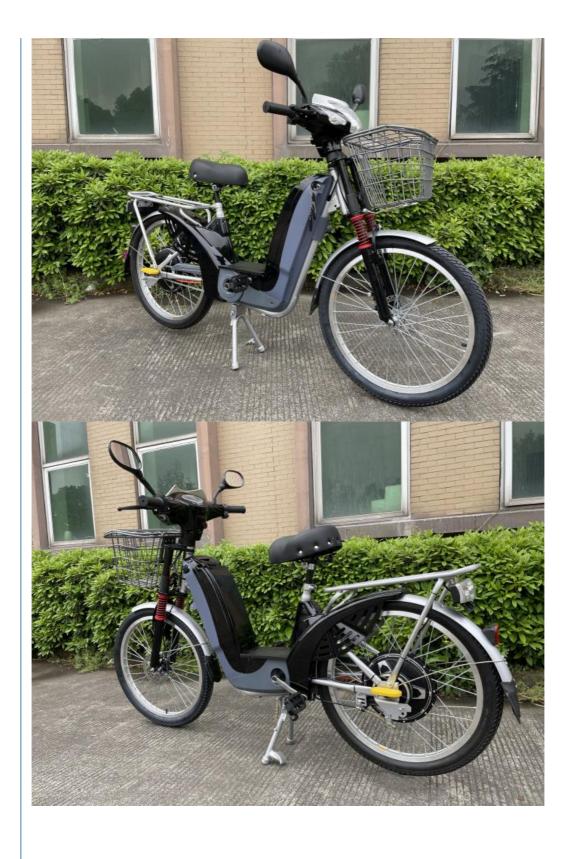

### More Images

### **Product Description**

| Frame               | High duty steel                 | Tyre size        | 24"*2.125 (22" optional)   |
|---------------------|---------------------------------|------------------|----------------------------|
| Color selection     | Black/white/red/blue etc.       | Riding<br>mode   | Pedal assist or throttle   |
| Battery             | 48V 12Ah Lead acid battery      | Certification    | CE, RoHS                   |
| Motor power         | 48V 350W high torque motor      | Max speed        | 35km/h                     |
| Range per<br>charge | 40-50km                         | Charger          | 48V 2Amp smart charger     |
| Brakes              | Front disk and rear drum brakes | Charging<br>time | 6-8 hours                  |
| Front fork          | Steel suspension fork           | Lights           | Front and tail LED lights  |
| Loading<br>capacity | 130kgs                          | Saddle           | Comfortable and big saddle |