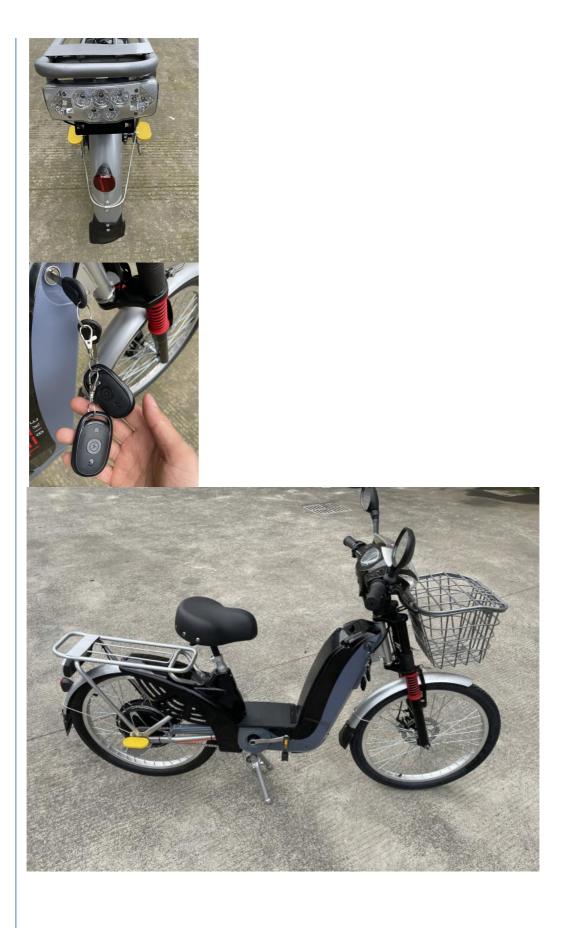

### More Images

### **Product Description**

| Frame               | High duty steel                 | Tyre size        | 24"*2.125 (22" optional)   |
|---------------------|---------------------------------|------------------|----------------------------|
| Color selection     | Black/white/red/blue etc.       | Riding<br>mode   | Pedal assist or throttle   |
| Battery             | 48V 12Ah Lead acid battery      | Certification    | CE, RoHS                   |
| Motor power         | 48V 350W high torque motor      | Max speed        | 35km/h                     |
| Range per<br>charge | 40-50km                         | Charger          | 48V 2Amp smart charger     |
| Brakes              | Front disk and rear drum brakes | Charging<br>time | 6-8 hours                  |
| Front fork          | Steel suspension fork           | Lights           | Front and tail LED lights  |
| Loading<br>capacity | 130kgs                          | Saddle           | Comfortable and big saddle |