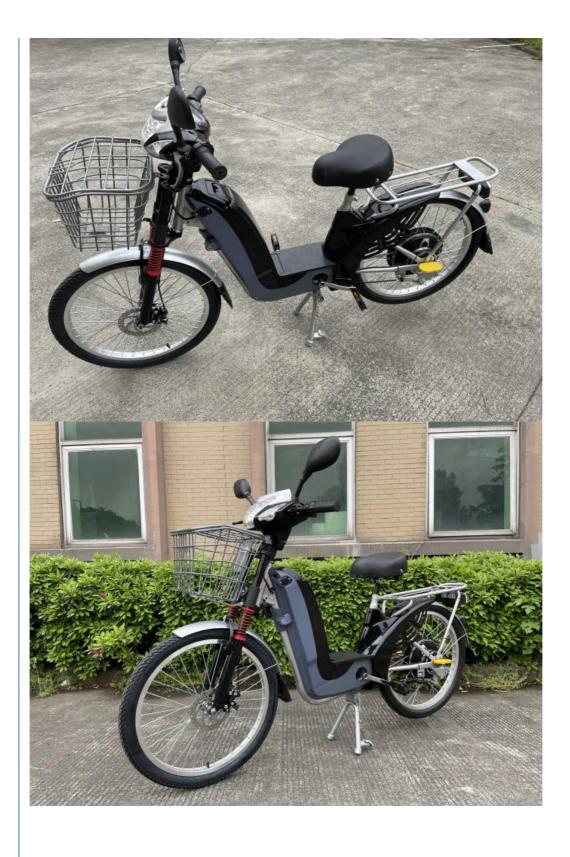

### More Images

### **Product Description**

| Frame               | High duty steel                 | Tyre size        | 24"*2.125 (22" optional)   |
|---------------------|---------------------------------|------------------|----------------------------|
| Color selection     | Black/white/red/blue etc.       | Riding<br>mode   | Pedal assist or throttle   |
| Battery             | 48V 12Ah Lead acid battery      | Certification    | CE, RoHS                   |
| Motor power         | 48V 350W high torque motor      | Max speed        | 35km/h                     |
| Range per<br>charge | 40-50km                         | Charger          | 48V 2Amp smart charger     |
| Brakes              | Front disk and rear drum brakes | Charging<br>time | 6-8 hours                  |
| Front fork          | Steel suspension fork           | Lights           | Front and tail LED lights  |
| Loading<br>capacity | 130kgs                          | Saddle           | Comfortable and big saddle |