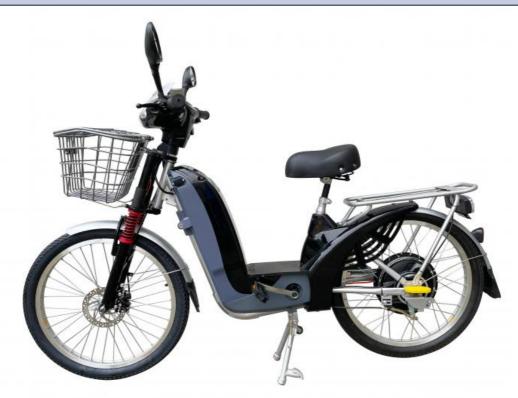

### Max Speed 30 - 50Km/H Electric Bicycle 24 Inch 48V 350W City E **Bikes**

### **Product Description**

| Frame               | High duty steel                 | Tyre size        | 24"*2.125 (22" optional)   |
|---------------------|---------------------------------|------------------|----------------------------|
| Color selection     | Black/white/red/blue etc.       | Riding<br>mode   | Pedal assist or throttle   |
| Battery             | 48V 12Ah Lead acid battery      | Certification    | CE, RoHS                   |
| Motor power         | 48V 350W high torque motor      | Max speed        | 35km/h                     |
| Range per<br>charge | 40-50km                         | Charger          | 48V 2Amp smart charger     |
| Brakes              | Front disk and rear drum brakes | Charging<br>time | 6-8 hours                  |
| Front fork          | Steel suspension fork           | Lights           | Front and tail LED lights  |
| Loading<br>capacity | 130kgs                          | Saddle           | Comfortable and big saddle |