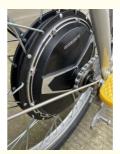

### **Product Specification**

- Gears:
- Range Per Power:
- Frame Material:
- Wheel Size:
- Max Speed:
- Voltage:
- Power Supply:
- Braking System:
- Torque:
- Charging Time:
- Motor Position:
- Battery Position:
- Battery Capacity:
- Smart Type:
- Item Description:
- Single Speed 31 - 60 Km Steel 24" 30-50Km/h 48V Lead Acid Battery Front Disk & Rear Drum 60-70 Nm >3 Hours Rear Hub Motor Down Tube 12Ah, 48V 12AH Lead Acid Battery Sensor, Bluetooth, Electronic, Digital Electric Bicycle(old)

### **Product Description**

| Frame               | High duty steel                 | Tyre size        | 24"*2.125 (22" optional)   |
|---------------------|---------------------------------|------------------|----------------------------|
| Color selection     | Black/white/red/blue etc.       | Riding<br>mode   | Pedal assist or throttle   |
| Battery             | 48V 12Ah Lead acid battery      | Certification    | CE, RoHS                   |
| Motor power         | 48V 350W high torque motor      | Max speed        | 35km/h                     |
| Range per<br>charge | 40-50km                         | Charger          | 48V 2Amp smart charger     |
| Brakes              | Front disk and rear drum brakes | Charging<br>time | 6-8 hours                  |
| Front fork          | Steel suspension fork           | Lights           | Front and tail LED lights  |
| Loading<br>capacity | 130kgs                          | Saddle           | Comfortable and big saddle |