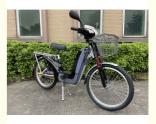

### More Images

### **Product Description**

| Frame               | High duty steel                 | Tyre size        | 24"*2.125 (22" optional)   |
|---------------------|---------------------------------|------------------|----------------------------|
| Color selection     | Black/white/red/blue etc.       | Riding<br>mode   | Pedal assist or throttle   |
| Battery             | 48V 12Ah Lead acid battery      | Certification    | CE, RoHS                   |
| Motor power         | 48V 350W high torque motor      | Max speed        | 35km/h                     |
| Range per<br>charge | 40-50km                         | Charger          | 48V 2Amp smart charger     |
| Brakes              | Front disk and rear drum brakes | Charging<br>time | 6-8 hours                  |
| Front fork          | Steel suspension fork           | Lights           | Front and tail LED lights  |
| Loading<br>capacity | 130kgs                          | Saddle           | Comfortable and big saddle |