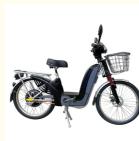

### **Product Specification**

- Gears:
- Range Per Power:
- Frame Material:
- Wheel Size:
- Max Speed:
- Voltage:
- Power Supply:
- Braking System:
- Torque:
- Charging Time:
- Motor Position:
- Battery Position:
- Battery Capacity:
- Smart Type:
- Item Description:
- Single Speed 31 - 60 Km Steel 24" 30-50Km/h 48V Lead Acid Battery Front Disk & Rear Drum 60-70 Nm >3 Hours Rear Hub Motor Down Tube 12Ah, 48V 12AH Lead Acid Battery Sensor, Bluetooth, Electronic, Digital Electric Bicycle(old)

### **Product Description**

| Frame               | High duty steel                 | Tyre size        | 24"*2.125 (22" optional)   |
|---------------------|---------------------------------|------------------|----------------------------|
| Color selection     | Black/white/red/blue etc.       | Riding<br>mode   | Pedal assist or throttle   |
| Battery             | 48V 12Ah Lead acid battery      | Certification    | CE, RoHS                   |
| Motor power         | 48V 350W high torque motor      | Max speed        | 35km/h                     |
| Range per<br>charge | 40-50km                         | Charger          | 48V 2Amp smart charger     |
| Brakes              | Front disk and rear drum brakes | Charging<br>time | 6-8 hours                  |
| Front fork          | Steel suspension fork           | Lights           | Front and tail LED lights  |
| Loading<br>capacity | 130kgs                          | Saddle           | Comfortable and big saddle |