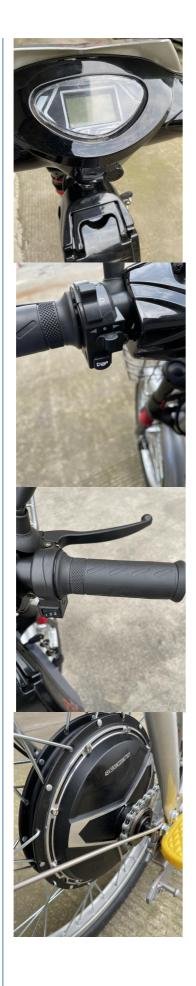

### **Detailed Images**

### **Product Specification**

- Gears:
- Range Per Power:
- Frame Material:
- Wheel Size:
- Max Speed:
- Voltage:
- Power Supply:
- Braking System:
- Torque:
- Charging Time:
- Motor Position:
- Battery Position:
- Battery Capacity:
- Smart Type:
- Item Description:
- Single Speed 31 - 60 Km Steel 24" 30-50Km/h 48V Lead Acid Battery Front Disk & Rear Drum 60-70 Nm >3 Hours Rear Hub Motor Down Tube 12Ah, 48V 12AH Lead Acid Battery Sensor, Bluetooth, Electronic, Digital Electric Bicycle(old)