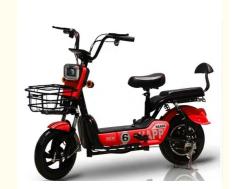

# Two Wheel Electric City Bike With Pedals 350W Speed Motor Full Suspension Ebikes

Battery Capacity: 10 - 20Ah

Product Name: Electric Scooter Happy BeanBattery: 48V 12Ah Lead Acid Battery

Brake: Front Drum And Rear Expansion Brake

Color: Black,white,red,blue, Optional

Electrical Scooter Display: LED DisplayMotor Power: 350W

### **Product Description**

Quality Warranty

2 years

Tyre size 1

14" x 2.5 vacuum tires

Color selection

Black/white/red/blue/green

Controller