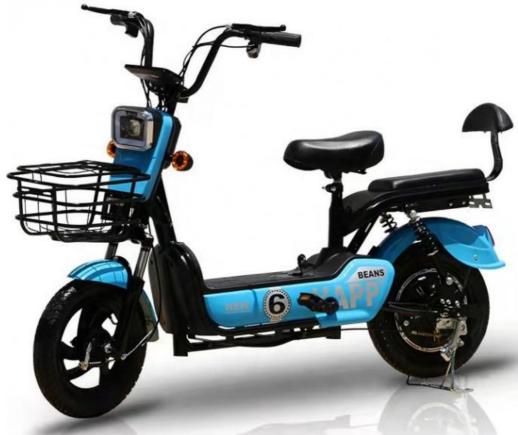

Battery Capacity: 10 - 20Ah

Product Name: Electric Scooter Happy BeanBattery: 48V 12Ah Lead Acid Battery

Brake: Front Drum And Rear Expansion Brake

Color: Black,white,red,blue, Optional

Electrical Scooter Display: LED DisplayMotor Power: 350W

### **Product Description**

Quality Warranty

2 years

Tyre size 1

14" x 2.5 vacuum tires

Color selection

Black/white/red/blue/green

Controller