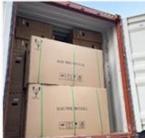

Climbing capacity

oing 15-30 degree

**More Details** 

1.Max load: 150KGS

2.Max speed :25km/h or 35km/h optional

3.Distance per charge:25-35KM

4.N.W./G.W.50 KGS/55KGS

5.Qty/container: 240pcs/40HQ

#### **Detailed Images**

Our Company