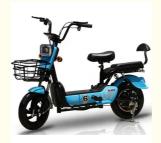

# Two Wheel Electric City Bike With Pedals 350W Speed Motor Full Suspension Ebikes

#### More Images