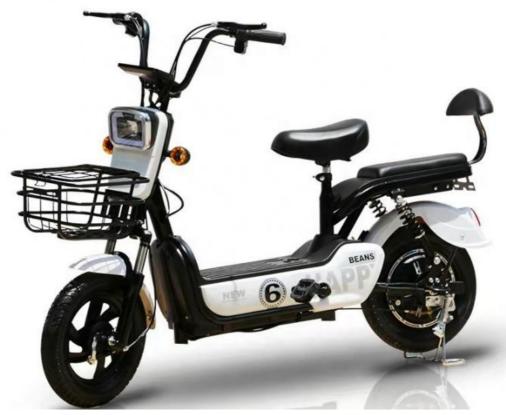

# Two Wheel Electric City Bike With Pedals 350W Speed Motor Full Suspension Ebikes

#### More Images