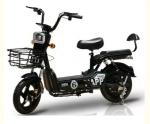

# Two Wheel Electric City Bike With Pedals 350W Speed Motor Full Suspension Ebikes

#### More Images