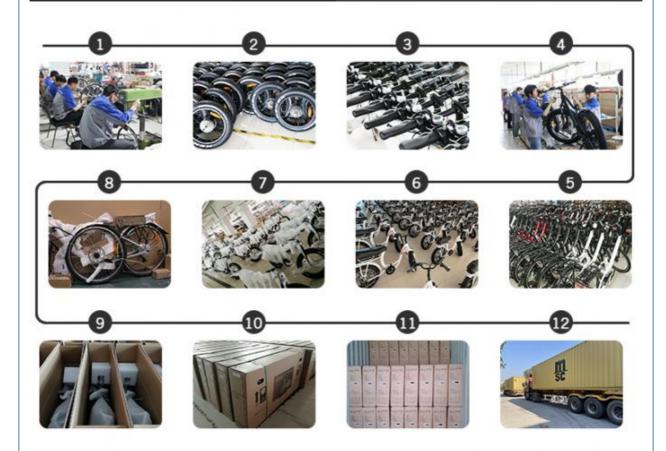

/red/blue/green

Controller

6 Pipe Controller

Battery

48V 12Ah lead acid battery

Certification

Motor power

CE, RoHS

Motor type

48V 350W

Charger

48V12A

Front drum brake and rear

Throttle

Twist throttle

Brake

expansion brake

Brushless motor

Packing size

145\*30\*80CM (L\*W\*H)

Front fork

Suspension fork

**Charging time** 

Range per charge

25-35km

4-8 hours

Climbing capacity

oing 15-30 degree

**More Details** 

1.Max load: 150KGS

2.Max speed :25km/h or 35km/h optional

3.Distance per charge:25-35KM

4.N.W./G.W.50 KGS/55KGS

5.Qty/container: 240pcs/40HQ

#### **Detailed Images**















Our Company



























## SHOW ROOM & OUR TEAM

Huzhou Thunder Electric Bike Co., Ltd.









## PRODUCTION PROCESS

Huzhou Thunder Electric Bike Co., Ltd.











#### 1. Q: Can I get samples?

A: Yes, sample order is always available for quality check and test.

#### 2. Q: What's the lead time? What is your terms of delivery?

A: For some ebikes,we have in stock ready to ship,lead time can be 1-3 day;And for mass production,it usually takes about 15-30 days based on different quantity;Delivery term available for EXW, FOB, CIF, DDU,DDP.

#### 3. Q: What's your payment terms?

A: Payment can be by PayPal,Credit Card,Bank Transfer or L/C,and other secure payment can also be acceptable.

#### 4. Q: What's your warranty terms?

A: We offer 1-2 years for different products, please contact us for details.

#### 5. Q: Do you have the products in stock?

A: Yes, we have some ebikes in stock which can be shipped out immediately.

#### 6. Q: Can I m