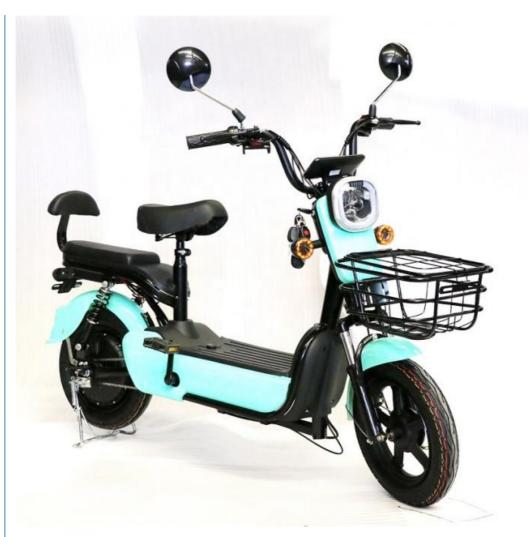

# Two Wheel Electric City Bike With Pedals 350W Speed Motor Full Suspension Ebikes

#### More Images