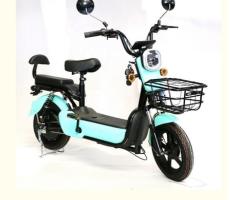

# Two Wheel Electric City Bike With Pedals 350W Speed Motor Full Suspension Ebikes

Battery Capacity: 10 - 20Ah

Product Name: Electric Scooter Happy BeanBattery: 48V 12Ah Lead Acid Battery

Brake: Front Drum And Rear Expansion Brake

Color: Black,white,red,blue, Optional

Electrical Scooter Display: LED DisplayMotor Power: 350W

### **Product Description**

Quality Warranty

2 years

Tyre size 1

14" x 2.5 vacuum tires

Color selection

Black/white/red/blue/green

Controller