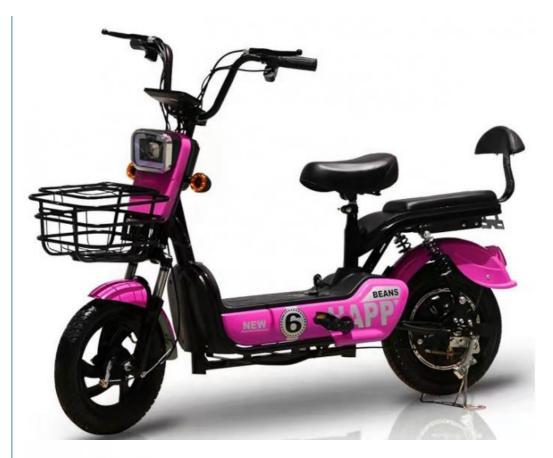

Battery Capacity: 10 - 20Ah

Product Name: Electric Scooter Happy BeanBattery: 48V 12Ah Lead Acid Battery

Brake: Front Drum And Rear Expansion Brake

Color: Black,white,red,blue, Optional

Electrical Scooter Display: LED DisplayMotor Power: 350W

### **Product Description**

Quality Warranty

2 years

Tyre size 1

14" x 2.5 vacuum tires

Color selection

Black/white/red/blue/green

Controller