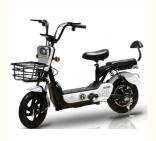

# Two Wheel Electric City Bike With Pedals 350W Speed Motor Full Suspension Ebikes

Battery Capacity: 10 - 20Ah

Product Name: Electric Scooter Happy BeanBattery: 48V 12Ah Lead Acid Battery

Brake: Front Drum And Rear Expansion Brake

Color: Black,white,red,blue, Optional

Electrical Scooter Display: LED DisplayMotor Power: 350W

### **Product Description**

Quality Warranty

2 years

Tyre size 1

14" x 2.5 vacuum tires

Color selection

Black/white/red/blue/green

Controller