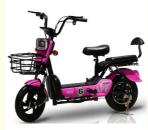

# Two Wheel Electric City Bike With Pedals 350W Speed Motor Full Suspension Ebikes

Battery Capacity: 10 - 20Ah

Product Name: Electric Scooter Happy BeanBattery: 48V 12Ah Lead Acid Battery

Brake: Front Drum And Rear Expansion Brake

Color: Black,white,red,blue, Optional

Electrical Scooter Display: LED DisplayMotor Power: 350W

### **Product Description**

Quality Warranty

2 years

Tyre size 1

14" x 2.5 vacuum tires

Color selection

Black/white/red/blue/green

Controller