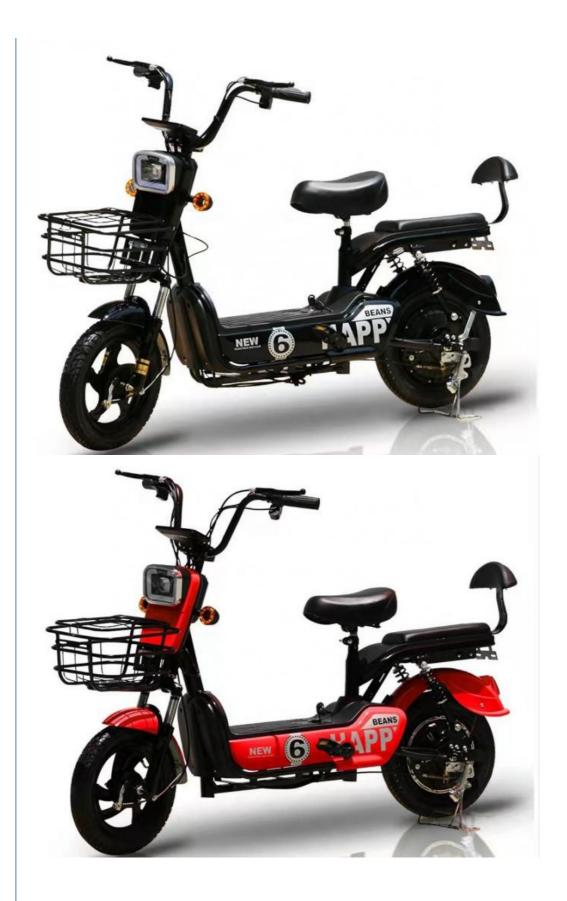

Battery Capacity: 10 - 20Ah

Product Name: Electric Scooter Happy BeanBattery: 48V 12Ah Lead Acid Battery

Brake: Front Drum And Rear Expansion Brake

Color: Black,white,red,blue, Optional

Electrical Scooter Display: LED DisplayMotor Power: 350W

### **Product Description**

Quality Warranty

2 years

Tyre size 1

14" x 2.5 vacuum tires

Color selection

Black/white/red/blue/green

Controller