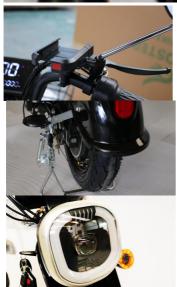

#### More Images

### **Product Description**

Quality Warranty

2 years

Tyre size 1

14" x 2.5 vacuum tires

Color selection

Black/white/red/blue/green

Controller

6 Pipe Controller

Battery

48V 12Ah lead acid battery

Certification

Motor power

CE, RoHS

Motor type

48V 350W

Charger

48V12A

Front drum brake and rear

Throttle

Twist throttle

Brake

expansion brake

Brushless motor

Packing size

145\*30\*80CM (L\*W\*H)

Front fork

Suspension fork

**Charging time** 

Range per charge

25-35km

4-8 hours