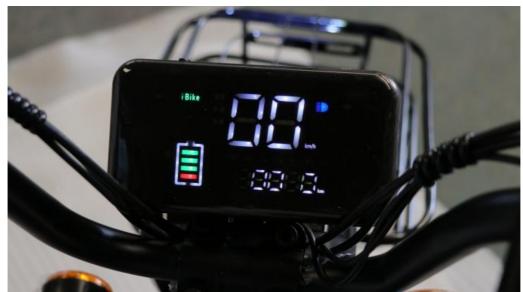

Battery Capacity: 10 - 20Ah

Product Name: Electric Scooter Happy BeanBattery: 48V 12Ah Lead Acid Battery

Brake: Front Drum And Rear Expansion Brake

Color: Black,white,red,blue, Optional

Electrical Scooter Display: LED DisplayMotor Power: 350W

6 Pipe Controller

Battery

48V 12Ah lead acid battery

Certification

Motor power

CE, RoHS

Motor type

48V 350W