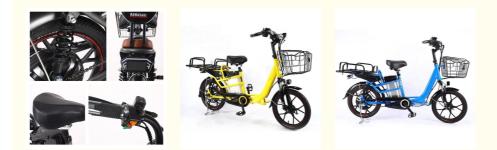

#### More Images

|                    | /                        |              |                            |  |
|--------------------|--------------------------|--------------|----------------------------|--|
| Frame              | High-carbon steel        | Tyre size    | 22" tires                  |  |
| Color<br>selection | Black/Yellow/Blue        | Certificate  | CE                         |  |
| Battery            | 48V 10Ah lithium battery | Max<br>speed | 25km/h                     |  |
| Motor power        | 48V 350W                 | Brake        | Front Hydraulic disc brake |  |
| Controller         | Intelligent controller   | Front fork   | Suspension fork            |  |
| Light              | LED light                | Cushion      | Cushion damping            |  |
| Detailed Images    |                          |              |                            |  |