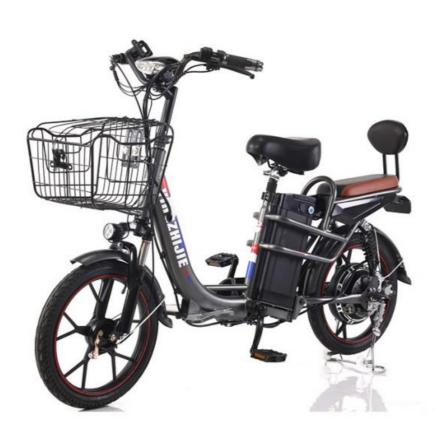

#### More Images

|                    | /                        |              |                            |  |
|--------------------|--------------------------|--------------|----------------------------|--|
| Frame              | High-carbon steel        | Tyre size    | 22" tires                  |  |
| Color<br>selection | Black/Yellow/Blue        | Certificate  | CE                         |  |
| Battery            | 48V 10Ah lithium battery | Max<br>speed | 25km/h                     |  |
| Motor power        | 48V 350W                 | Brake        | Front Hydraulic disc brake |  |
| Controller         | Intelligent controller   | Front fork   | Suspension fork            |  |
| Light              | LED light                | Cushion      | Cushion damping            |  |
| Detailed Images    |                          |              |                            |  |