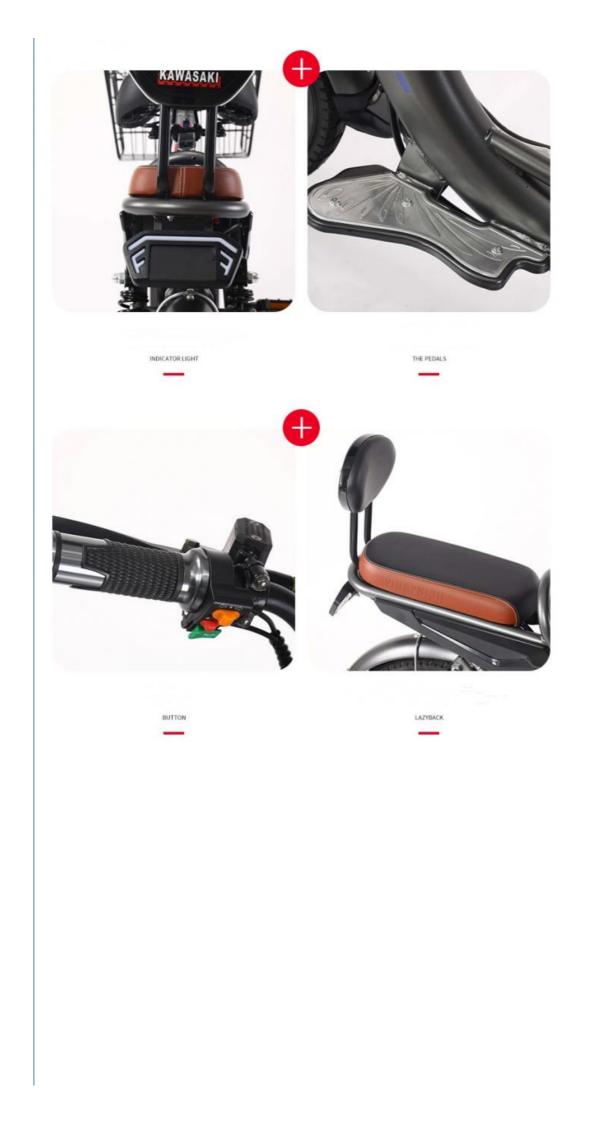

#### More Images

|                    | /                        |              |                            |  |
|--------------------|--------------------------|--------------|----------------------------|--|
| Frame              | High-carbon steel        | Tyre size    | 22" tires                  |  |
| Color<br>selection | Black/Yellow/Blue        | Certificate  | CE                         |  |
| Battery            | 48V 10Ah lithium battery | Max<br>speed | 25km/h                     |  |
| Motor power        | 48V 350W                 | Brake        | Front Hydraulic disc brake |  |
| Controller         | Intelligent controller   | Front fork   | Suspension fork            |  |
| Light              | LED light                | Cushion      | Cushion damping            |  |
| Detailed Images    |                          |              |                            |  |