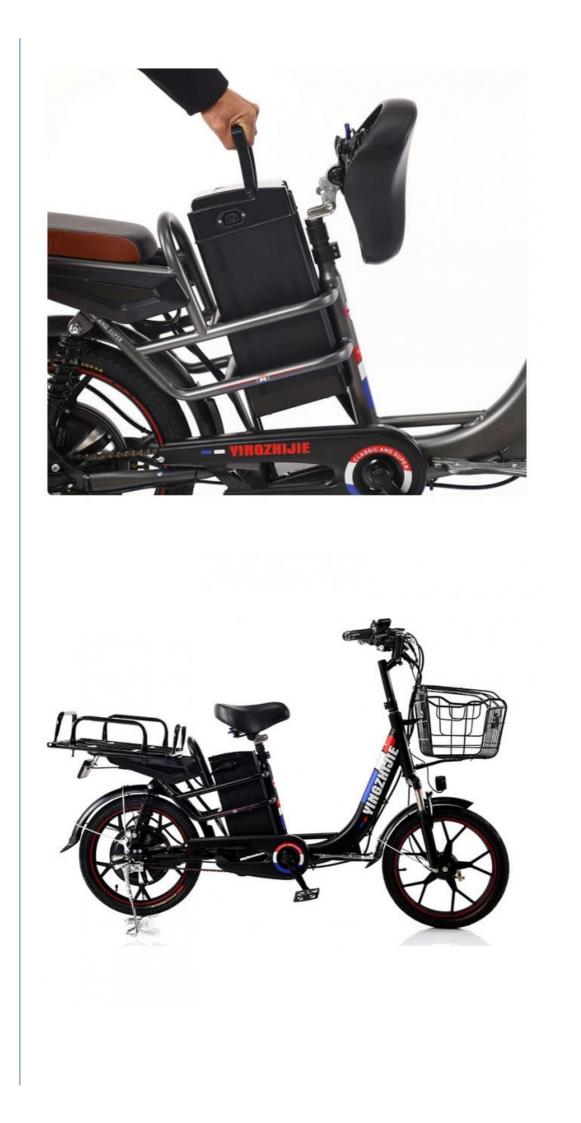

#### **Product Specification**

- Gears:
- Range Per Power:
- Frame Material:
- Wheel Size:
- Max Speed:
- Voltage:
- Power Supply:
- Braking System:
- Torque:
- Charging Time:
- Motor Position:
- Battery Position:
- Battery Capacity:
- Product Name:
- Battery:
- Single Speed, Single Gear 31 - 60 Km High-carbon Steel 22", 22 Inch 30-50Km/h 48V Lithium Battery Hydraulic Disc Brake (Hydraulic Brake Pad) 50-60 Nm >3 Hours Rear Hub Motor Down Tube 10Ah Electric City Bike 48V 10AH Lithium Battery

#### More Images

|                    | /                        |              |                            |  |
|--------------------|--------------------------|--------------|----------------------------|--|
| Frame              | High-carbon steel        | Tyre size    | 22" tires                  |  |
| Color<br>selection | Black/Yellow/Blue        | Certificate  | CE                         |  |
| Battery            | 48V 10Ah lithium battery | Max<br>speed | 25km/h                     |  |
| Motor power        | 48V 350W                 | Brake        | Front Hydraulic disc brake |  |
| Controller         | Intelligent controller   | Front fork   | Suspension fork            |  |
| Light              | LED light                | Cushion      | Cushion damping            |  |
| Detailed Images    |                          |              |                            |  |