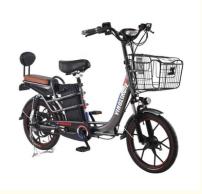

### 350W Electric City Bike 48V 10Ah Lithium Battery Step Through Full Suspension Ebike

#### **Product Specification**

- Gears:
- Range Per Power:
- Frame Material:
- Wheel Size:
- Max Speed:
- Voltage:
- Power Supply:
- Braking System:
- Torque:
- Charging Time:
- Motor Position:
- Battery Position:
- Battery Capacity:
- Product Name:
- Battery:
- Single Speed, Single Gear 31 - 60 Km High-carbon Steel 22", 22 Inch 30-50Km/h 48V Lithium Battery Hydraulic Disc Brake (Hydraulic Brake Pad) 50-60 Nm >3 Hours Rear Hub Motor Down Tube 10Ah Electric City Bike 48V 10AH Lithium Battery