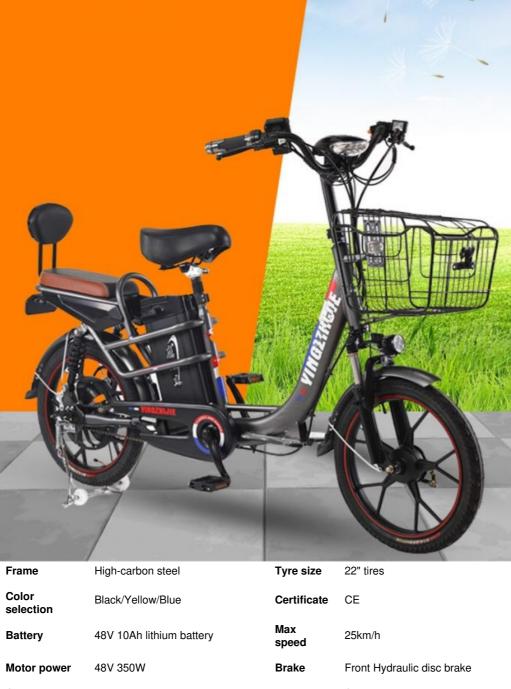

#### **Product Specification**

- Gears:
- Range Per Power:
- Frame Material:
- Wheel Size:
- Max Speed:
- Voltage:
- Power Supply:
- Braking System:
- Torque:
- Charging Time:
- Motor Position:
- Battery Position:
- Battery Capacity:
- Product Name:
- Battery:
- Single Speed, Single Gear 31 - 60 Km High-carbon Steel 22", 22 Inch 30-50Km/h 48V Lithium Battery Hydraulic Disc Brake (Hydraulic Brake Pad) 50-60 Nm >3 Hours Rear Hub Motor Down Tube 10Ah Electric City Bike 48V 10AH Lithium Battery

#### More Images

|                    | /                        |              |                            |  |
|--------------------|--------------------------|--------------|----------------------------|--|
| Frame              | High-carbon steel        | Tyre size    | 22" tires                  |  |
| Color<br>selection | Black/Yellow/Blue        | Certificate  | CE                         |  |
| Battery            | 48V 10Ah lithium battery | Max<br>speed | 25km/h                     |  |
| Motor power        | 48V 350W                 | Brake        | Front Hydraulic disc brake |  |
| Controller         | Intelligent controller   | Front fork   | Suspension fork            |  |
| Light              | LED light                | Cushion      | Cushion damping            |  |
| Detailed Images    |                          |              |                            |  |