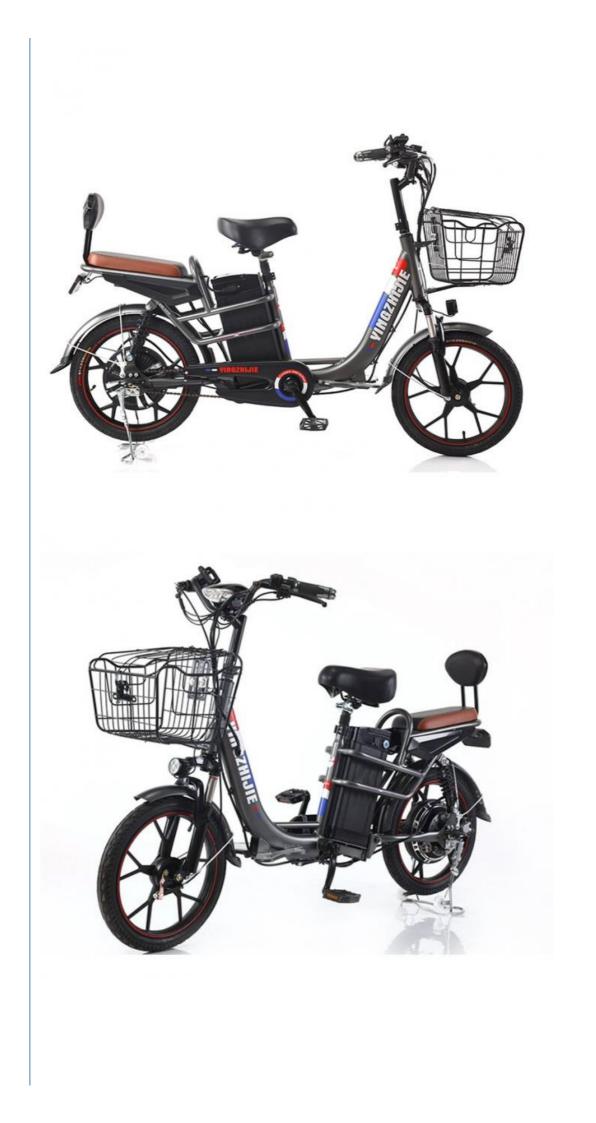

#### **Product Specification**

- Gears:
- Range Per Power:
- Frame Material:
- Wheel Size:
- Max Speed:
- Voltage:
- Power Supply:
- Braking System:
- Torque:
- Charging Time:
- Motor Position:
- Battery Position:
- Battery Capacity:
- Product Name:
- Battery:
- Single Speed, Single Gear 31 - 60 Km High-carbon Steel 22", 22 Inch 30-50Km/h 48V Lithium Battery Hydraulic Disc Brake (Hydraulic Brake Pad) 50-60 Nm >3 Hours Rear Hub Motor Down Tube 10Ah Electric City Bike 48V 10AH Lithium Battery

#### More Images

|                    | /                        |              |                            |  |
|--------------------|--------------------------|--------------|----------------------------|--|
| Frame              | High-carbon steel        | Tyre size    | 22" tires                  |  |
| Color<br>selection | Black/Yellow/Blue        | Certificate  | CE                         |  |
| Battery            | 48V 10Ah lithium battery | Max<br>speed | 25km/h                     |  |
| Motor power        | 48V 350W                 | Brake        | Front Hydraulic disc brake |  |
| Controller         | Intelligent controller   | Front fork   | Suspension fork            |  |
| Light              | LED light                | Cushion      | Cushion damping            |  |
| Detailed Images    |                          |              |                            |  |