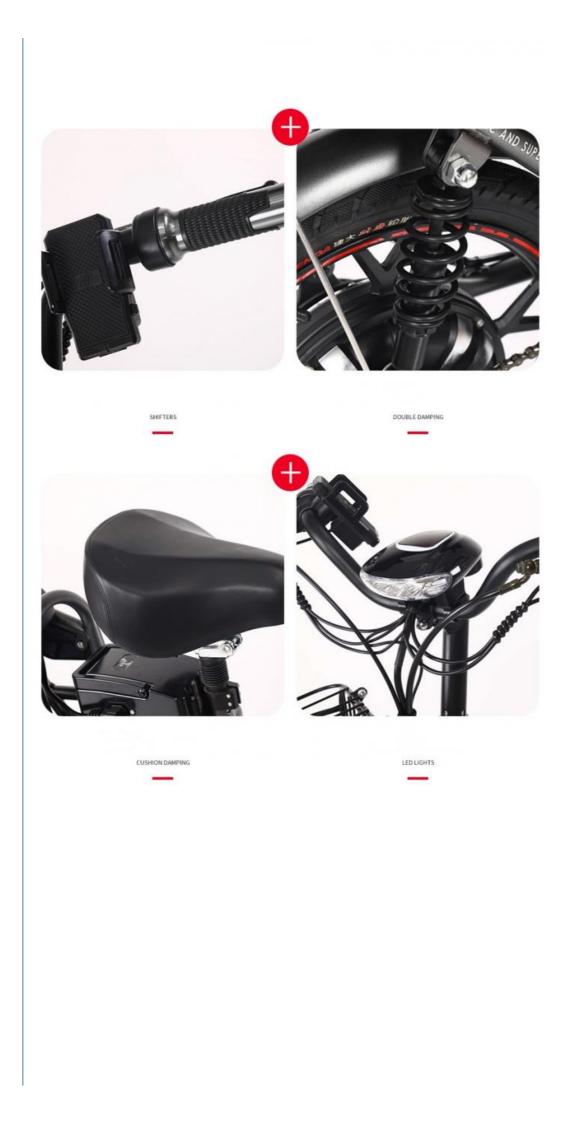

#### More Images

|                    | /                        |              |                            |  |
|--------------------|--------------------------|--------------|----------------------------|--|
| Frame              | High-carbon steel        | Tyre size    | 22" tires                  |  |
| Color<br>selection | Black/Yellow/Blue        | Certificate  | CE                         |  |
| Battery            | 48V 10Ah lithium battery | Max<br>speed | 25km/h                     |  |
| Motor power        | 48V 350W                 | Brake        | Front Hydraulic disc brake |  |
| Controller         | Intelligent controller   | Front fork   | Suspension fork            |  |
| Light              | LED light                | Cushion      | Cushion damping            |  |
| Detailed Images    |                          |              |                            |  |