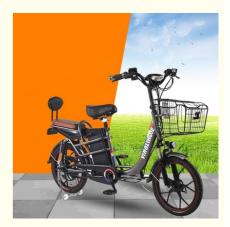

#### More Images

|                    | /                        |              |                            |  |
|--------------------|--------------------------|--------------|----------------------------|--|
| Frame              | High-carbon steel        | Tyre size    | 22" tires                  |  |
| Color<br>selection | Black/Yellow/Blue        | Certificate  | CE                         |  |
| Battery            | 48V 10Ah lithium battery | Max<br>speed | 25km/h                     |  |
| Motor power        | 48V 350W                 | Brake        | Front Hydraulic disc brake |  |
| Controller         | Intelligent controller   | Front fork   | Suspension fork            |  |
| Light              | LED light                | Cushion      | Cushion damping            |  |
| Detailed Images    |                          |              |                            |  |