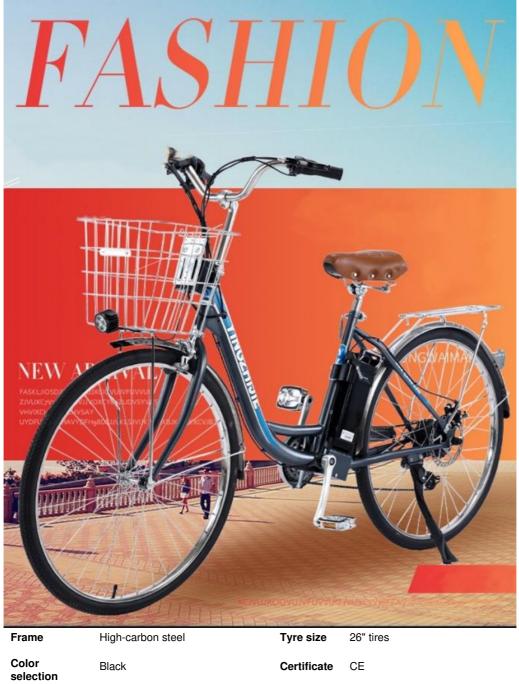

## Black 36V 350W Electric City Bike 8 - 10Ah Lithium Battery 26 Inch Wheel Electric Bike

### **Product Specification**

- Gears:
- Range Per Power:
- Frame Material:
- Wheel Size:
- Max Speed:
- Voltage:
- Power Supply:
- Braking System:
- Torque:
- Charging Time:
- Motor Position:
- Battery Position:
- Battery Capacity:
- Product Name:
- Battery:

| 7 Speed, 7 Speed Gears |
|------------------------|
| 31 - 60 Km             |
| High-carbon Steel      |
| 26", 26 Inch           |
| 30-50Km/h              |
| 36V                    |
| Lithium Battery        |
| Disc Brake             |
| 50-60 Nm               |
| >3 Hours               |
| Rear Hub Motor         |
| Down Tube              |
| 8-10Ah                 |
| Electric City Bike     |

### **Product Description**

| Color<br>selection | Black                        | Certificate     | CE                      |  |  |  |  |  |
|--------------------|------------------------------|-----------------|-------------------------|--|--|--|--|--|
| Battery            | 36V 8Ah/10Ah lithium battery | Max<br>speed    | 25km/h                  |  |  |  |  |  |
| Motor power        | 36V 350W                     | Brake           | Front / rear disc brake |  |  |  |  |  |
| Controller         | Intelligent controller       | Package<br>size | 1500*250*800            |  |  |  |  |  |
| Detailed Images    |                              |                 |                         |  |  |  |  |  |