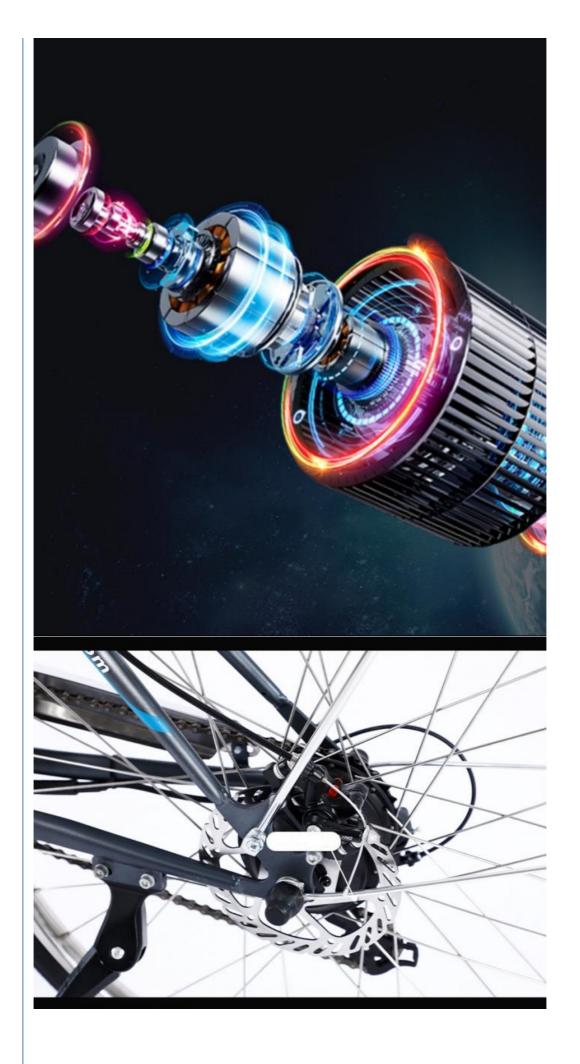

| 7 Speed, 7 Speed Gears |
|------------------------|
| 31 - 60 Km             |
| High-carbon Steel      |
| 26", 26 Inch           |
| 30-50Km/h              |
| 36V                    |
| Lithium Battery        |
| Disc Brake             |
| 50-60 Nm               |
| >3 Hours               |
| Rear Hub Motor         |
| Down Tube              |
| 8-10Ah                 |
| Electric City Bike     |

### **Product Description**

| Color<br>selection | Black                        | Certificate     | CE                      |  |  |  |  |  |
|--------------------|------------------------------|-----------------|-------------------------|--|--|--|--|--|
| Battery            | 36V 8Ah/10Ah lithium battery | Max<br>speed    | 25km/h                  |  |  |  |  |  |
| Motor power        | 36V 350W                     | Brake           | Front / rear disc brake |  |  |  |  |  |
| Controller         | Intelligent controller       | Package<br>size | 1500*250*800            |  |  |  |  |  |
| Detailed Images    |                              |                 |                         |  |  |  |  |  |