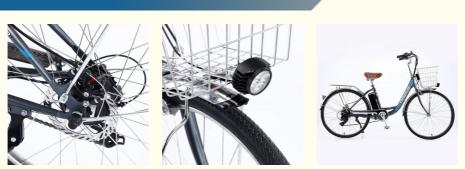

### More Images

### **Product Description**

| Color<br>selection | Black                        | Certificate     | CE                      |  |  |  |  |  |
|--------------------|------------------------------|-----------------|-------------------------|--|--|--|--|--|
| Battery            | 36V 8Ah/10Ah lithium battery | Max<br>speed    | 25km/h                  |  |  |  |  |  |
| Motor power        | 36V 350W                     | Brake           | Front / rear disc brake |  |  |  |  |  |
| Controller         | Intelligent controller       | Package<br>size | 1500*250*800            |  |  |  |  |  |
| Detailed Images    |                              |                 |                         |  |  |  |  |  |