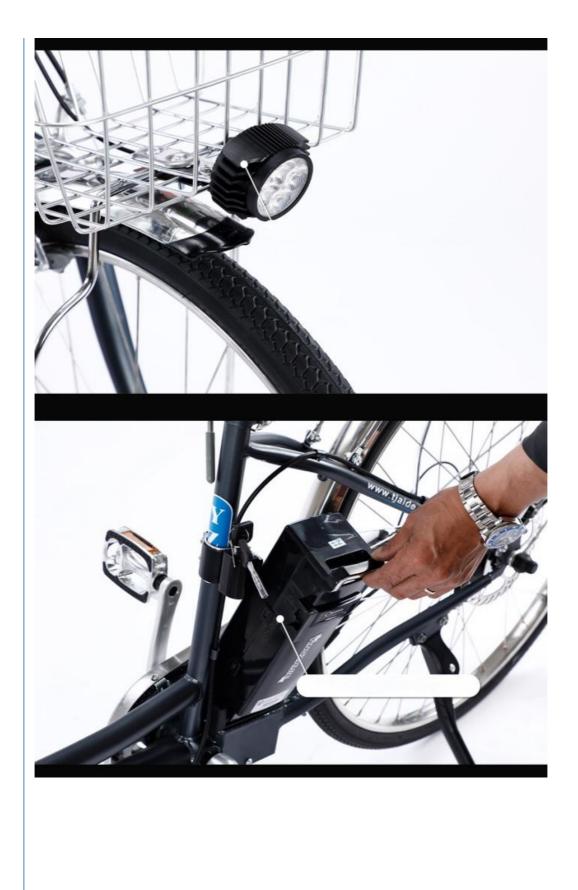

| 7 Speed, 7 Speed Gears |
|------------------------|
| 31 - 60 Km             |
| High-carbon Steel      |
| 26", 26 Inch           |
| 30-50Km/h              |
| 36V                    |
| Lithium Battery        |
| Disc Brake             |
| 50-60 Nm               |
| >3 Hours               |
| Rear Hub Motor         |
| Down Tube              |
| 8-10Ah                 |
| Electric City Bike     |

### **Product Description**

| Color<br>selection | Black                        | Certificate     | CE                      |  |  |  |  |  |
|--------------------|------------------------------|-----------------|-------------------------|--|--|--|--|--|
| Battery            | 36V 8Ah/10Ah lithium battery | Max<br>speed    | 25km/h                  |  |  |  |  |  |
| Motor power        | 36V 350W                     | Brake           | Front / rear disc brake |  |  |  |  |  |
| Controller         | Intelligent controller       | Package<br>size | 1500*250*800            |  |  |  |  |  |
| Detailed Images    |                              |                 |                         |  |  |  |  |  |