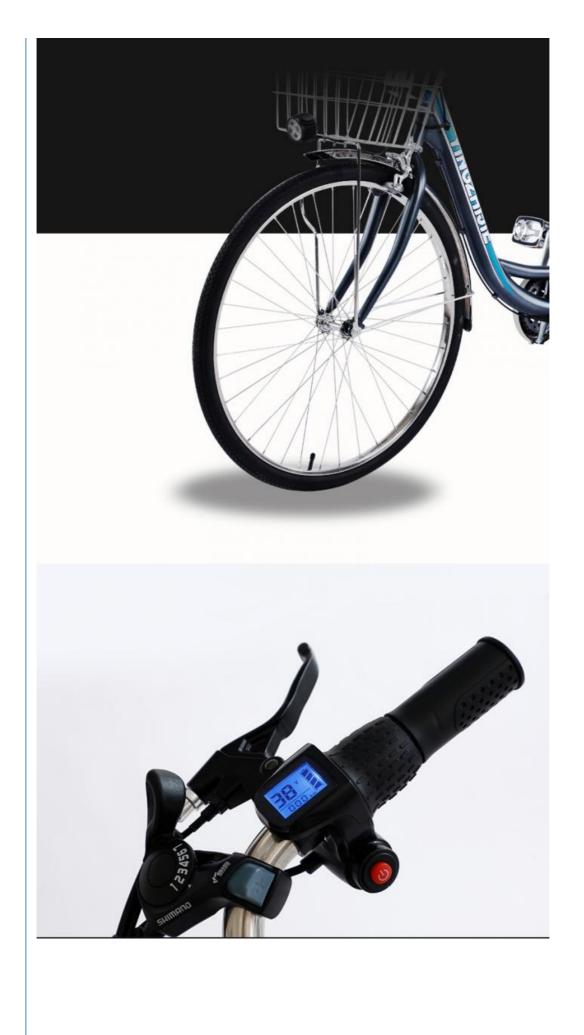

| 7 Speed, 7 Speed Gears |
|------------------------|
| 31 - 60 Km             |
| High-carbon Steel      |
| 26", 26 Inch           |
| 30-50Km/h              |
| 36V                    |
| Lithium Battery        |
| Disc Brake             |
| 50-60 Nm               |
| >3 Hours               |
| Rear Hub Motor         |
| Down Tube              |
| 8-10Ah                 |
| Electric City Bike     |

### **Product Description**

| Color<br>selection | Black                        | Certificate     | CE                      |  |  |  |  |  |
|--------------------|------------------------------|-----------------|-------------------------|--|--|--|--|--|
| Battery            | 36V 8Ah/10Ah lithium battery | Max<br>speed    | 25km/h                  |  |  |  |  |  |
| Motor power        | 36V 350W                     | Brake           | Front / rear disc brake |  |  |  |  |  |
| Controller         | Intelligent controller       | Package<br>size | 1500*250*800            |  |  |  |  |  |
| Detailed Images    |                              |                 |                         |  |  |  |  |  |