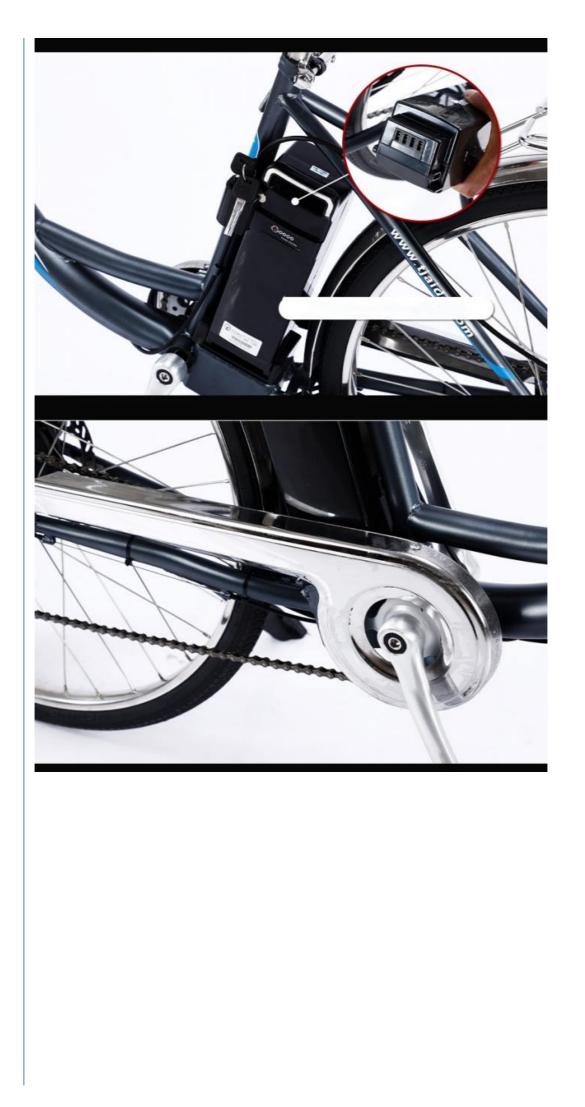

| 7 Speed, 7 Speed Gears |
|------------------------|
| 31 - 60 Km             |
| High-carbon Steel      |
| 26", 26 Inch           |
| 30-50Km/h              |
| 36V                    |
| Lithium Battery        |
| Disc Brake             |
| 50-60 Nm               |
| >3 Hours               |
| Rear Hub Motor         |
| Down Tube              |
| 8-10Ah                 |
| Electric City Bike     |

### **Product Description**

| Color<br>selection | Black                        | Certificate     | CE                      |  |  |  |  |  |
|--------------------|------------------------------|-----------------|-------------------------|--|--|--|--|--|
| Battery            | 36V 8Ah/10Ah lithium battery | Max<br>speed    | 25km/h                  |  |  |  |  |  |
| Motor power        | 36V 350W                     | Brake           | Front / rear disc brake |  |  |  |  |  |
| Controller         | Intelligent controller       | Package<br>size | 1500*250*800            |  |  |  |  |  |
| Detailed Images    |                              |                 |                         |  |  |  |  |  |