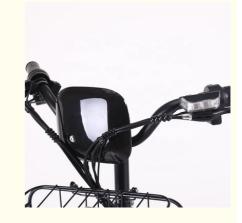

### More Images

### Product Description

| Frame              | Aluminium alloy 6061                          | Tyre size        | 22" tires                                 |  |
|--------------------|-----------------------------------------------|------------------|-------------------------------------------|--|
| Color<br>selection | Black                                         | PAS              | 1:1 intelligent pedal assistant<br>system |  |
| Battery            | 48V 10Ah-22Ah lithium battery                 | Certificate      | CE                                        |  |
| Motor power        | 48V 350W                                      | Max<br>speed     | 25/35km/h                                 |  |
| Front fork         | Suspension fork                               | Controller       | Intelligent controller                    |  |
| Brake              | FrontDrum brake /rear hydraulic<br>disc brake | Electric<br>mode | 45-100km                                  |  |
| Detailed Images    |                                               |                  |                                           |  |