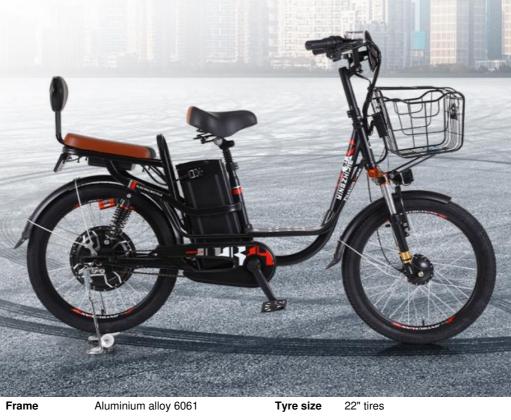

### Product Description

| Frame              | Aluminium alloy 6061                          | Tyre size        | 22" tires                                 |  |
|--------------------|-----------------------------------------------|------------------|-------------------------------------------|--|
| Color<br>selection | Black                                         | PAS              | 1:1 intelligent pedal assistant<br>system |  |
| Battery            | 48V 10Ah-22Ah lithium battery                 | Certificate      | CE                                        |  |
| Motor power        | 48V 350W                                      | Max<br>speed     | 25/35km/h                                 |  |
| Front fork         | Suspension fork                               | Controller       | Intelligent controller                    |  |
| Brake              | FrontDrum brake /rear hydraulic<br>disc brake | Electric<br>mode | 45-100km                                  |  |
| Detailed Images    |                                               |                  |                                           |  |