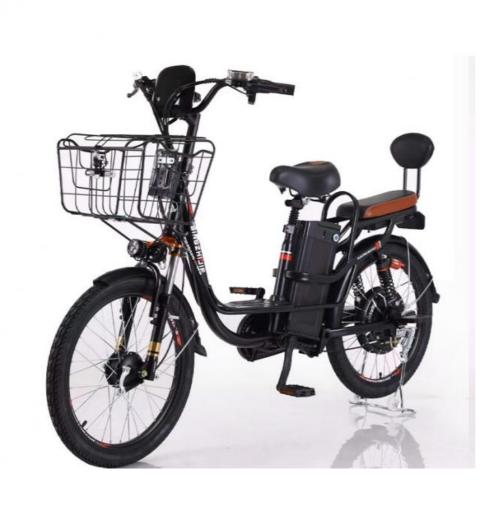

### More Images

### Product Description

| Frame              | Aluminium alloy 6061                          | Tyre size        | 22" tires                                 |  |
|--------------------|-----------------------------------------------|------------------|-------------------------------------------|--|
| Color<br>selection | Black                                         | PAS              | 1:1 intelligent pedal assistant<br>system |  |
| Battery            | 48V 10Ah-22Ah lithium battery                 | Certificate      | CE                                        |  |
| Motor power        | 48V 350W                                      | Max<br>speed     | 25/35km/h                                 |  |
| Front fork         | Suspension fork                               | Controller       | Intelligent controller                    |  |
| Brake              | FrontDrum brake /rear hydraulic<br>disc brake | Electric<br>mode | 45-100km                                  |  |
| Detailed Images    |                                               |                  |                                           |  |