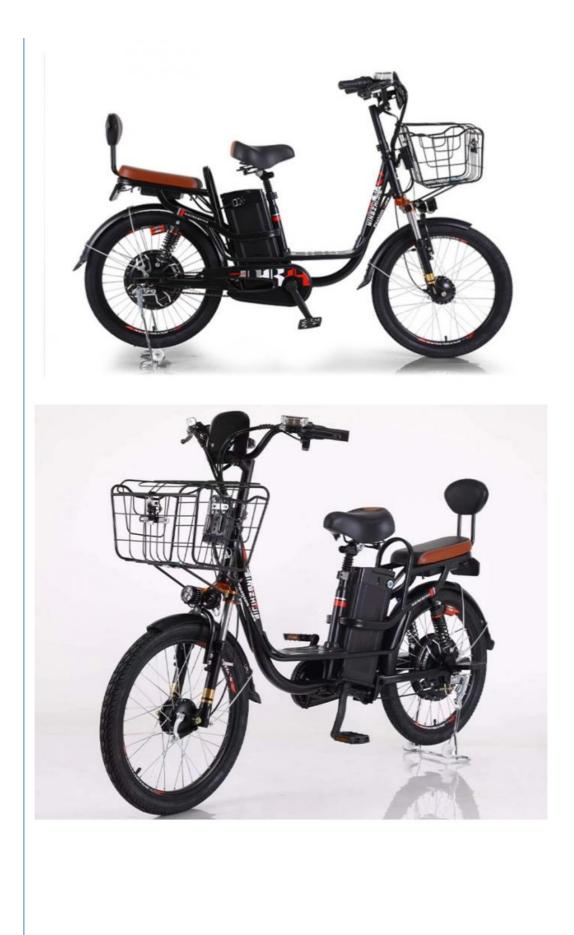

### Product Description

| Frame              | Aluminium alloy 6061                          | Tyre size        | 22" tires                                 |  |
|--------------------|-----------------------------------------------|------------------|-------------------------------------------|--|
| Color<br>selection | Black                                         | PAS              | 1:1 intelligent pedal assistant<br>system |  |
| Battery            | 48V 10Ah-22Ah lithium battery                 | Certificate      | CE                                        |  |
| Motor power        | 48V 350W                                      | Max<br>speed     | 25/35km/h                                 |  |
| Front fork         | Suspension fork                               | Controller       | Intelligent controller                    |  |
| Brake              | FrontDrum brake /rear hydraulic<br>disc brake | Electric<br>mode | 45-100km                                  |  |
| Detailed Images    |                                               |                  |                                           |  |