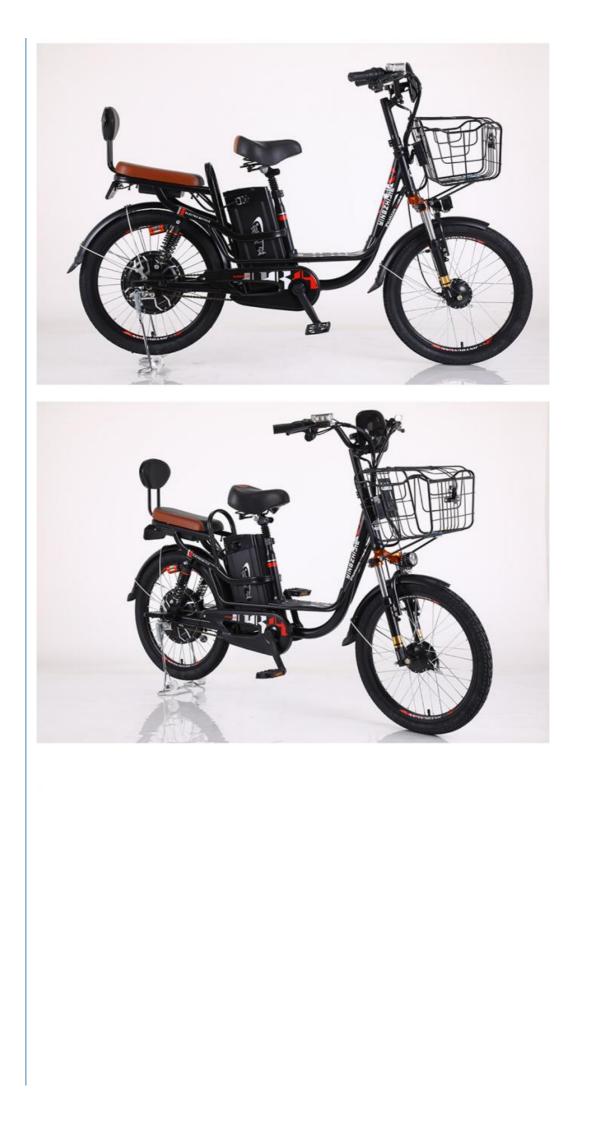

### Product Description

| Frame              | Aluminium alloy 6061                          | Tyre size        | 22" tires                                 |  |
|--------------------|-----------------------------------------------|------------------|-------------------------------------------|--|
| Color<br>selection | Black                                         | PAS              | 1:1 intelligent pedal assistant<br>system |  |
| Battery            | 48V 10Ah-22Ah lithium battery                 | Certificate      | CE                                        |  |
| Motor power        | 48V 350W                                      | Max<br>speed     | 25/35km/h                                 |  |
| Front fork         | Suspension fork                               | Controller       | Intelligent controller                    |  |
| Brake              | FrontDrum brake /rear hydraulic<br>disc brake | Electric<br>mode | 45-100km                                  |  |
| Detailed Images    |                                               |                  |                                           |  |