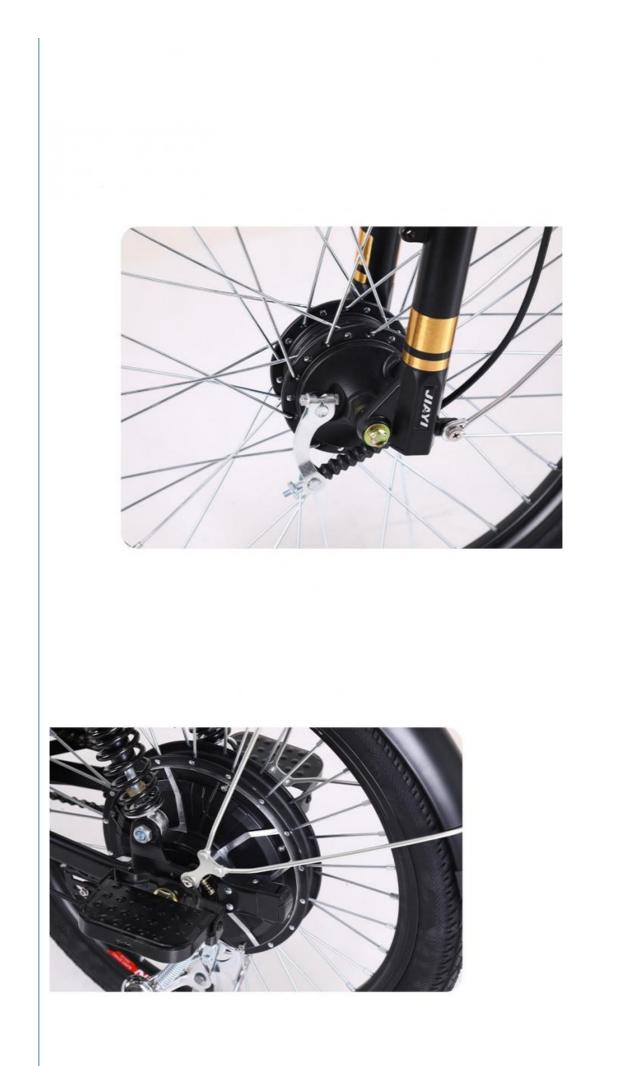

Single Speed, Single Speed

- >3 Hours
- Rear Hub Motor
- Down Tube
- 10Ah-22Ah
- Electric City Bike
  - 48V 10AH-22Ah Lithium Battery

### Product Description

| Frame              | Aluminium alloy 6061                          | Tyre size        | 22" tires                                 |  |
|--------------------|-----------------------------------------------|------------------|-------------------------------------------|--|
| Color<br>selection | Black                                         | PAS              | 1:1 intelligent pedal assistant<br>system |  |
| Battery            | 48V 10Ah-22Ah lithium battery                 | Certificate      | CE                                        |  |
| Motor power        | 48V 350W                                      | Max<br>speed     | 25/35km/h                                 |  |
| Front fork         | Suspension fork                               | Controller       | Intelligent controller                    |  |
| Brake              | FrontDrum brake /rear hydraulic<br>disc brake | Electric<br>mode | 45-100km                                  |  |
| Detailed Images    |                                               |                  |                                           |  |