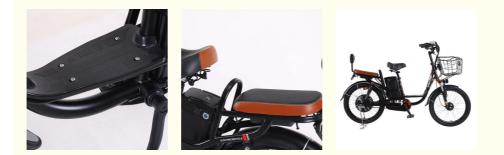

### More Images

### Product Description

| Frame              | Aluminium alloy 6061                          | Tyre size        | 22" tires                                 |  |
|--------------------|-----------------------------------------------|------------------|-------------------------------------------|--|
| Color<br>selection | Black                                         | PAS              | 1:1 intelligent pedal assistant<br>system |  |
| Battery            | 48V 10Ah-22Ah lithium battery                 | Certificate      | CE                                        |  |
| Motor power        | 48V 350W                                      | Max<br>speed     | 25/35km/h                                 |  |
| Front fork         | Suspension fork                               | Controller       | Intelligent controller                    |  |
| Brake              | FrontDrum brake /rear hydraulic<br>disc brake | Electric<br>mode | 45-100km                                  |  |
| Detailed Images    |                                               |                  |                                           |  |