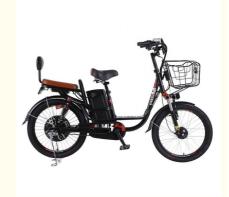

### 48V 350W Electric City Bike 10Ah / 22Ah Lithium Battery Single Speed Electric **Bicycle**

### **Product Specification**

- Gears:
- Range Per Power:
- Frame Material:
- Wheel Size:
- Max Speed:
- Voltage:
- Power Supply:
- Braking System:
- Torque:
- Charging Time:
- Motor Position:
- Battery Position:
- Battery Capacity:
- Product Name:
- Battery:

### Product Description

| Frame              | Aluminium alloy 6061                          | Tyre size        | 22" tires                                 |  |
|--------------------|-----------------------------------------------|------------------|-------------------------------------------|--|
| Color<br>selection | Black                                         | PAS              | 1:1 intelligent pedal assistant<br>system |  |
| Battery            | 48V 10Ah-22Ah lithium battery                 | Certificate      | CE                                        |  |
| Motor power        | 48V 350W                                      | Max<br>speed     | 25/35km/h                                 |  |
| Front fork         | Suspension fork                               | Controller       | Intelligent controller                    |  |
| Brake              | FrontDrum brake /rear hydraulic<br>disc brake | Electric<br>mode | 45-100km                                  |  |
| Detailed Images    |                                               |                  |                                           |  |