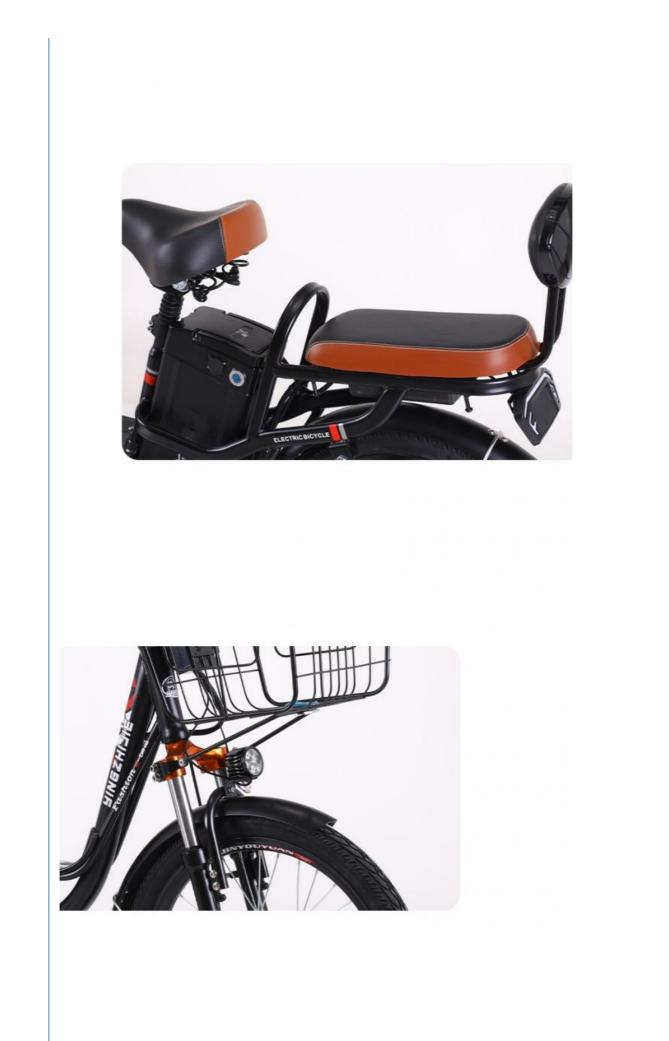

### Product Description

| Frame              | Aluminium alloy 6061                          | Tyre size        | 22" tires                                 |  |
|--------------------|-----------------------------------------------|------------------|-------------------------------------------|--|
| Color<br>selection | Black                                         | PAS              | 1:1 intelligent pedal assistant<br>system |  |
| Battery            | 48V 10Ah-22Ah lithium battery                 | Certificate      | CE                                        |  |
| Motor power        | 48V 350W                                      | Max<br>speed     | 25/35km/h                                 |  |
| Front fork         | Suspension fork                               | Controller       | Intelligent controller                    |  |
| Brake              | FrontDrum brake /rear hydraulic<br>disc brake | Electric<br>mode | 45-100km                                  |  |
| Detailed Images    |                                               |                  |                                           |  |