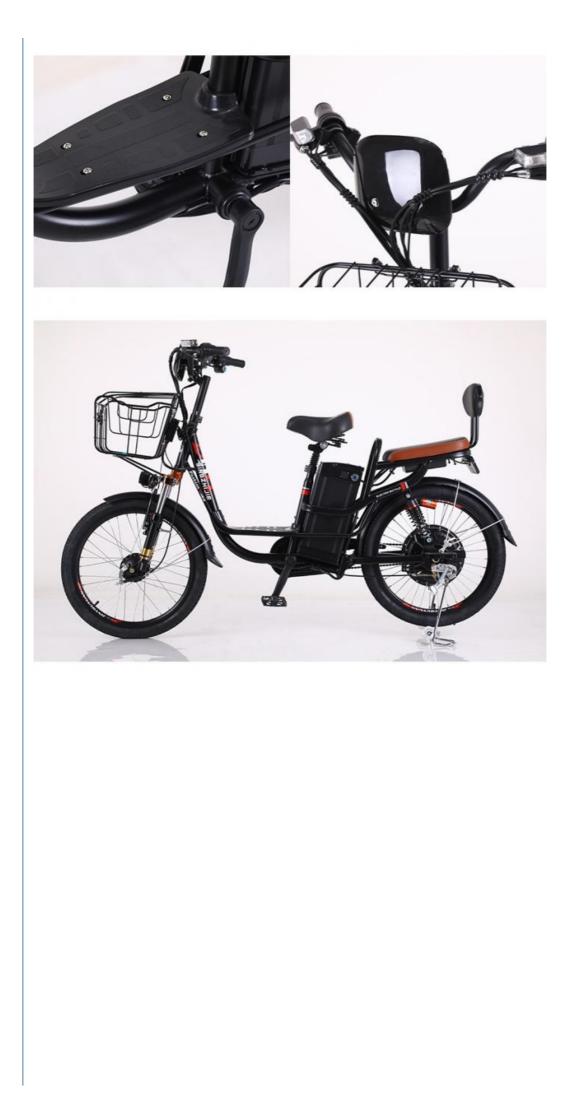

### Product Description

| Frame              | Aluminium alloy 6061                          | Tyre size        | 22" tires                                 |  |
|--------------------|-----------------------------------------------|------------------|-------------------------------------------|--|
| Color<br>selection | Black                                         | PAS              | 1:1 intelligent pedal assistant<br>system |  |
| Battery            | 48V 10Ah-22Ah lithium battery                 | Certificate      | CE                                        |  |
| Motor power        | 48V 350W                                      | Max<br>speed     | 25/35km/h                                 |  |
| Front fork         | Suspension fork                               | Controller       | Intelligent controller                    |  |
| Brake              | FrontDrum brake /rear hydraulic<br>disc brake | Electric<br>mode | 45-100km                                  |  |
| Detailed Images    |                                               |                  |                                           |  |