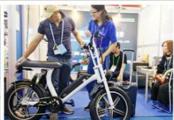

# Adult Electric Folding Bike 20 Inch 6 Speed 36V 250W E Bike With LCD Display

# Product Description

Adult Electric City Bike 20" with 36V 250W Motor and LCD Display Folding Ebike