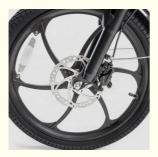

### **Product Specification**

Gears: 6 Speed
Range Per Power: 31 - 60 Km
Frame Material: Aluminum Alloy

Wheel Size: 20"Max Speed: <30km/h</li>Voltage: 36V

Power Supply: Lithium Battery
Braking System: Disc Brake
Torque: 60-70 Nm
Charging Time: >3 Hours
Motor Position: Rear Hub Motor
Battery Position: Integrated Battery
Battery Capacity: 36V 10 AH

## **Product Description**

| Frame               | Aluminum alloy                | Motor            | 36V 250W Brushless hub motor      |
|---------------------|-------------------------------|------------------|-----------------------------------|
| Battery             | 36V 10Ah lithium battery      | Max speed        | 25km/h                            |
| Charger             | 36V 2A smart charger          | Charging time    | 4-6 hours                         |
| Range per<br>charge | 50-60km with pedal assist     | Gears            | Single gear                       |
| Front fork          | Suspension fork               | Brakes           | Front and rear disk brakes        |
| Tires               | 20"x1.75 tires                | Display          | LCD display                       |
| Lights              | LED headlight and taillight   | Saddle           | Comfortable and soft saddle       |
| Weight              | 24kgs                         | Loading capacity | 125kgs                            |
| Riding mode         | Throttle/Pedal assist or both | Package          | 7 layers strong corrugated carton |
| Certification       | CE,EN15194,RoHS               | Warranty         | 2 years                           |
|                     |                               |                  |                                   |