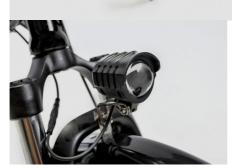

## **Product Description**

| Frame               | Aluminum alloy                | Motor            | 36V 250W Brushless hub motor      |
|---------------------|-------------------------------|------------------|-----------------------------------|
| Battery             | 36V 10Ah lithium battery      | Max speed        | 25km/h                            |
| Charger             | 36V 2A smart charger          | Charging time    | 4-6 hours                         |
| Range per<br>charge | 50-60km with pedal assist     | Gears            | Single gear                       |
| Front fork          | Suspension fork               | Brakes           | Front and rear disk brakes        |
| Tires               | 20"x1.75 tires                | Display          | LCD display                       |
| Lights              | LED headlight and taillight   | Saddle           | Comfortable and soft saddle       |
| Weight              | 24kgs                         | Loading capacity | 125kgs                            |
| Riding mode         | Throttle/Pedal assist or both | Package          | 7 layers strong corrugated carton |
| Certification       | CE,EN15194,RoHS               | Warranty         | 2 years                           |
|                     |                               |                  |                                   |