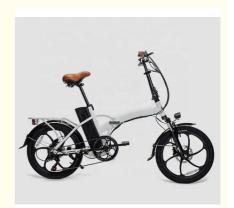

# Adult Electric Folding Bike 20 Inch 6 Speed 36V 250W E Bike With LCD Display

# Product Description

Adult Electric City Bike 20" with 36V 250W Motor and LCD Display Folding Ebike

### **Product Specification**

Gears: 6 Speed
Range Per Power: 31 - 60 Km
Frame Material: Aluminum Alloy

Wheel Size: 20"Max Speed: <30km/h</li>Voltage: 36V

Power Supply: Lithium Battery
Braking System: Disc Brake
Torque: 60-70 Nm
Charging Time: >3 Hours
Motor Position: Rear Hub Motor
Battery Position: Integrated Battery
Battery Capacity: 36V 10 AH