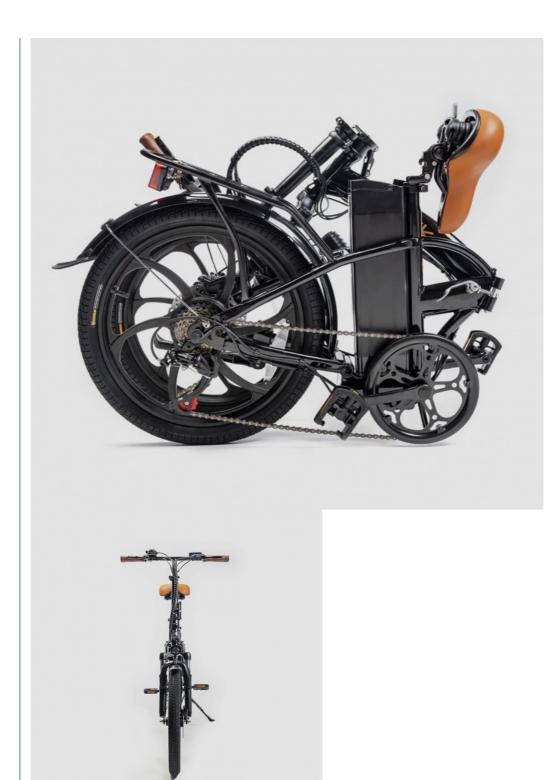

# Adult Electric Folding Bike 20 Inch 6 Speed 36V 250W E Bike With LCD Display

### **Product Specification**

Gears: 6 Speed
Range Per Power: 31 - 60 Km
Frame Material: Aluminum Alloy

Wheel Size: 20"Max Speed: <30km/h</li>Voltage: 36V

Power Supply: Lithium Battery
Braking System: Disc Brake
Torque: 60-70 Nm
Charging Time: >3 Hours
Motor Position: Rear Hub Motor
Battery Position: Integrated Battery
Battery Capacity: 36V 10 AH

Product Name: Electric Folding Bike
 Battery: 36V 10AH Lithium Battery

# Product Description

Adult Electric City Bike 20" with 36V 250W Motor and LCD Display Folding Ebike