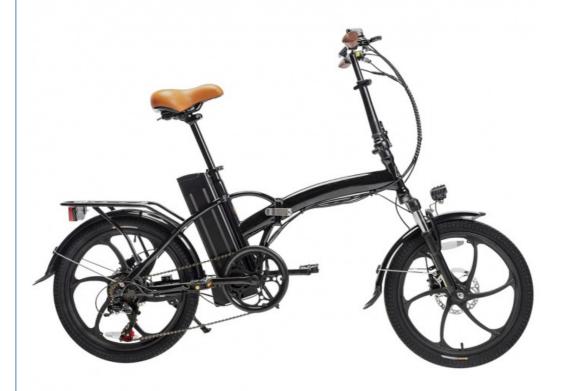

# Adult Electric Folding Bike 20 Inch 6 Speed 36V 250W E Bike With LCD Display

### **Product Specification**

Gears: 6 Speed
Range Per Power: 31 - 60 Km
Frame Material: Aluminum Alloy

Wheel Size: 20"Max Speed: <30km/h</li>Voltage: 36V

Power Supply: Lithium Battery
Braking System: Disc Brake
Torque: 60-70 Nm
Charging Time: >3 Hours
Motor Position: Rear Hub Motor
Battery Position: Integrated Battery
Battery Capacity: 36V 10 AH

## **Product Description**

| Frame               | Aluminum alloy                | Motor            | 36V 250W Brushless hub motor      |
|---------------------|-------------------------------|------------------|-----------------------------------|
| Battery             | 36V 10Ah lithium battery      | Max speed        | 25km/h                            |
| Charger             | 36V 2A smart charger          | Charging time    | 4-6 hours                         |
| Range per<br>charge | 50-60km with pedal assist     | Gears            | Single gear                       |
| Front fork          | Suspension fork               | Brakes           | Front and rear disk brakes        |
| Tires               | 20"x1.75 tires                | Display          | LCD display                       |
| Lights              | LED headlight and taillight   | Saddle           | Comfortable and soft saddle       |
| Weight              | 24kgs                         | Loading capacity | 125kgs                            |
| Riding mode         | Throttle/Pedal assist or both | Package          | 7 layers strong corrugated carton |
| Certification       | CE,EN15194,RoHS               | Warranty         | 2 years                           |
|                     |                               |                  |                                   |