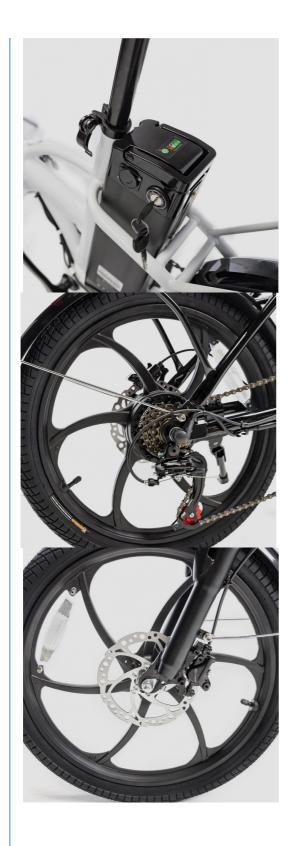

### **Product Specification**

Gears: 6 Speed
Range Per Power: 31 - 60 Km
Frame Material: Aluminum Alloy

Wheel Size: 20"Max Speed: <30km/h</li>Voltage: 36V

Power Supply: Lithium Battery
Braking System: Disc Brake
Torque: 60-70 Nm
Charging Time: >3 Hours
Motor Position: Rear Hub Motor
Battery Position: Integrated Battery
Battery Capacity: 36V 10 AH

## **Product Description**

| Frame               | Aluminum alloy                | Motor            | 36V 250W Brushless hub motor      |
|---------------------|-------------------------------|------------------|-----------------------------------|
| Battery             | 36V 10Ah lithium battery      | Max speed        | 25km/h                            |
| Charger             | 36V 2A smart charger          | Charging time    | 4-6 hours                         |
| Range per<br>charge | 50-60km with pedal assist     | Gears            | Single gear                       |
| Front fork          | Suspension fork               | Brakes           | Front and rear disk brakes        |
| Tires               | 20"x1.75 tires                | Display          | LCD display                       |
| Lights              | LED headlight and taillight   | Saddle           | Comfortable and soft saddle       |
| Weight              | 24kgs                         | Loading capacity | 125kgs                            |
| Riding mode         | Throttle/Pedal assist or both | Package          | 7 layers strong corrugated carton |
| Certification       | CE,EN15194,RoHS               | Warranty         | 2 years                           |
|                     |                               |                  |                                   |

# **Detailed Images**

**Related Products** 

Thunder Ebike was co-founded by Harry Lei and Jupiter Zhang, who have been working for ebikes research since 2007. We dedicated to design and manufacture most durable electric bikes with much affordable prices. Our product range include City/Mountain and Folding Electric Bikes, Electric Scooters, Electric Fat Bikes and Electric Tricycles. Thunder was located beautiful Huzhou city, Zhejiang province of China, and our products have been approved by CE,EN15194, UL, RoHS and ISO9001 certificates.