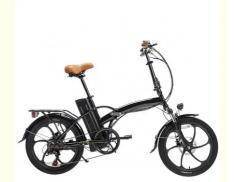

# Adult Electric Folding Bike 20 Inch 6 Speed 36V 250W E Bike With LCD Display

# Product Description

Adult Electric City Bike 20" with 36V 250W Motor and LCD Display Folding Ebike

### **Product Specification**

Gears: 6 Speed
Range Per Power: 31 - 60 Km
Frame Material: Aluminum Alloy

Wheel Size: 20"Max Speed: <30km/h</li>Voltage: 36V

Power Supply: Lithium Battery
Braking System: Disc Brake
Torque: 60-70 Nm
Charging Time: >3 Hours
Motor Position: Rear Hub Motor
Battery Position: Integrated Battery
Battery Capacity: 36V 10 AH