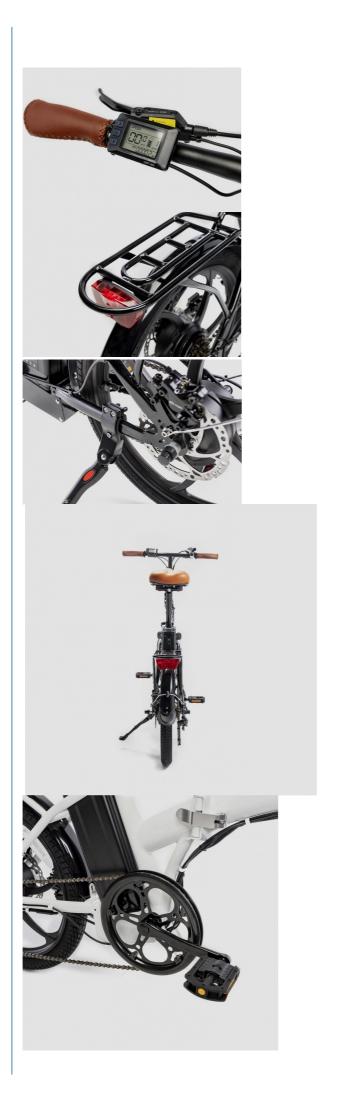

### **Product Specification**

Gears: 6 Speed
Range Per Power: 31 - 60 Km
Frame Material: Aluminum Alloy

Wheel Size: 20"Max Speed: <30km/h</li>Voltage: 36V

Power Supply: Lithium Battery
Braking System: Disc Brake
Torque: 60-70 Nm
Charging Time: >3 Hours
Motor Position: Rear Hub Motor
Battery Position: Integrated Battery
Battery Capacity: 36V 10 AH

## **Product Description**

| Frame               | Aluminum alloy                | Motor            | 36V 250W Brushless hub motor      |
|---------------------|-------------------------------|------------------|-----------------------------------|
| Battery             | 36V 10Ah lithium battery      | Max speed        | 25km/h                            |
| Charger             | 36V 2A smart charger          | Charging time    | 4-6 hours                         |
| Range per<br>charge | 50-60km with pedal assist     | Gears            | Single gear                       |
| Front fork          | Suspension fork               | Brakes           | Front and rear disk brakes        |
| Tires               | 20"x1.75 tires                | Display          | LCD display                       |
| Lights              | LED headlight and taillight   | Saddle           | Comfortable and soft saddle       |
| Weight              | 24kgs                         | Loading capacity | 125kgs                            |
| Riding mode         | Throttle/Pedal assist or both | Package          | 7 layers strong corrugated carton |
| Certification       | CE,EN15194,RoHS               | Warranty         | 2 years                           |
|                     |                               |                  |                                   |

# **Detailed Images**

**Related Products** 

Thunder Ebike was co-founded by Harry Lei and Jupiter Zhang, who have been working for ebikes research since 2007. We dedicated to design and manufacture most durable electric bikes with much affordable prices. Our product range include City/Mountain and Folding Electric Bikes, Electric Scooters, Electric Fat Bikes and Electric Tricycles. Thunder was located beautiful Huzhou city, Zhejiang province of China, and our products have been approved by CE,EN15194, UL, RoHS and ISO9001 certificates.