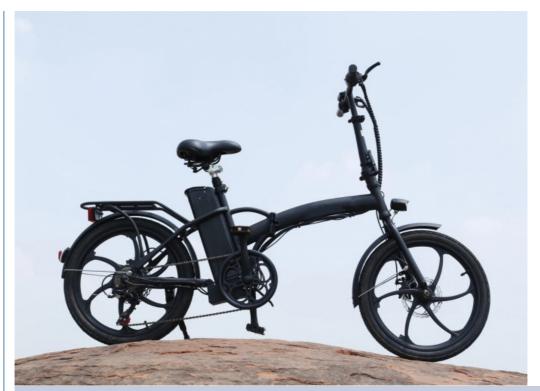

# Adult Electric Folding Bike 20 Inch 6 Speed 36V 250W E Bike With LCD Display

# Product Description

Adult Electric City Bike 20" with 36V 250W Motor and LCD Display Folding Ebike

## **Product Description**

| Frame               | Aluminum alloy                | Motor            | 36V 250W Brushless hub motor      |
|---------------------|-------------------------------|------------------|-----------------------------------|
| Battery             | 36V 10Ah lithium battery      | Max speed        | 25km/h                            |
| Charger             | 36V 2A smart charger          | Charging time    | 4-6 hours                         |
| Range per<br>charge | 50-60km with pedal assist     | Gears            | Single gear                       |
| Front fork          | Suspension fork               | Brakes           | Front and rear disk brakes        |
| Tires               | 20"x1.75 tires                | Display          | LCD display                       |
| Lights              | LED headlight and taillight   | Saddle           | Comfortable and soft saddle       |
| Weight              | 24kgs                         | Loading capacity | 125kgs                            |
| Riding mode         | Throttle/Pedal assist or both | Package          | 7 layers strong corrugated carton |
| Certification       | CE,EN15194,RoHS               | Warranty         | 2 years                           |
|                     |                               |                  |                                   |