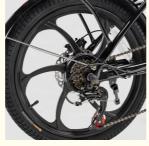

### **Product Specification**

Gears: 6 Speed
Range Per Power: 31 - 60 Km
Frame Material: Aluminum Alloy

Wheel Size: 20"Max Speed: <30km/h</li>Voltage: 36V

Power Supply: Lithium Battery
Braking System: Disc Brake
Torque: 60-70 Nm
Charging Time: >3 Hours
Motor Position: Rear Hub Motor
Battery Position: Integrated Battery
Battery Capacity: 36V 10 AH

## **Product Description**

| Frame               | Aluminum alloy                | Motor            | 36V 250W Brushless hub motor      |
|---------------------|-------------------------------|------------------|-----------------------------------|
| Battery             | 36V 10Ah lithium battery      | Max speed        | 25km/h                            |
| Charger             | 36V 2A smart charger          | Charging time    | 4-6 hours                         |
| Range per<br>charge | 50-60km with pedal assist     | Gears            | Single gear                       |
| Front fork          | Suspension fork               | Brakes           | Front and rear disk brakes        |
| Tires               | 20"x1.75 tires                | Display          | LCD display                       |
| Lights              | LED headlight and taillight   | Saddle           | Comfortable and soft saddle       |
| Weight              | 24kgs                         | Loading capacity | 125kgs                            |
| Riding mode         | Throttle/Pedal assist or both | Package          | 7 layers strong corrugated carton |
| Certification       | CE,EN15194,RoHS               | Warranty         | 2 years                           |
|                     |                               |                  |                                   |