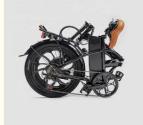

# Adult Electric Folding Bike 20 Inch 6 Speed 36V 250W E Bike With LCD Display

# Product Description

Adult Electric City Bike 20" with 36V 250W Motor and LCD Display Folding Ebike