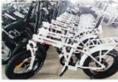

# Adult Electric Folding Bike 20 Inch 6 Speed 36V 250W E Bike With LCD Display

Product Name: Electric Folding Bike
 Battery: 36V 10AH Lithium Battery

# Product Description

Adult Electric City Bike 20" with 36V 250W Motor and LCD Display Folding Ebike